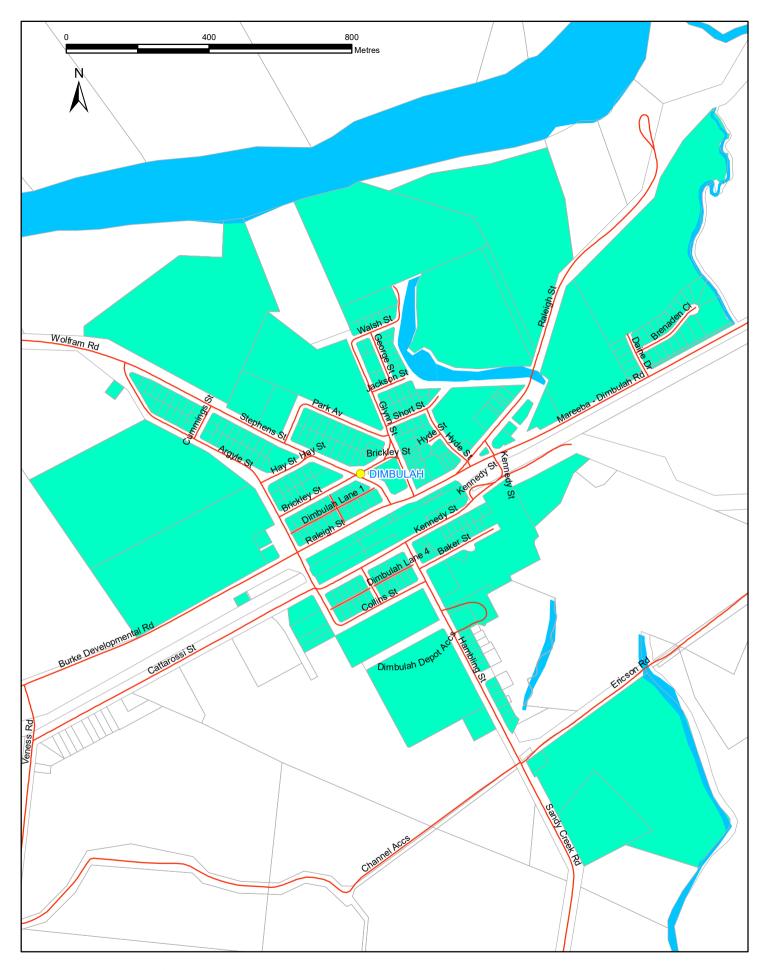

## Mareeba

## Dimbulah Water Supply Declared Service Area Legend

Map Grid of Australia Zone 55 (GDA94)

©2020 Mareeba Shire Council (MSC). Based on or contains data provided by MSC and the State of Queensland Department of Natural Resources & Mines (DNRM)[2020].In consideration of these agencies permitting use of this data you acknowledge and agree that these agencies give no warranty in relation to the data (including accuracy, reliability, completeness, currency or suitability) and accept no liability (including without limitation, liability in negligence) for any loss, damage or costs (including consequential damage) relating to any use of the data. Data must not be used for direct marketing or be used in breach of the privacy laws. Place Waterway
Roads Property Boundary
Water Supply