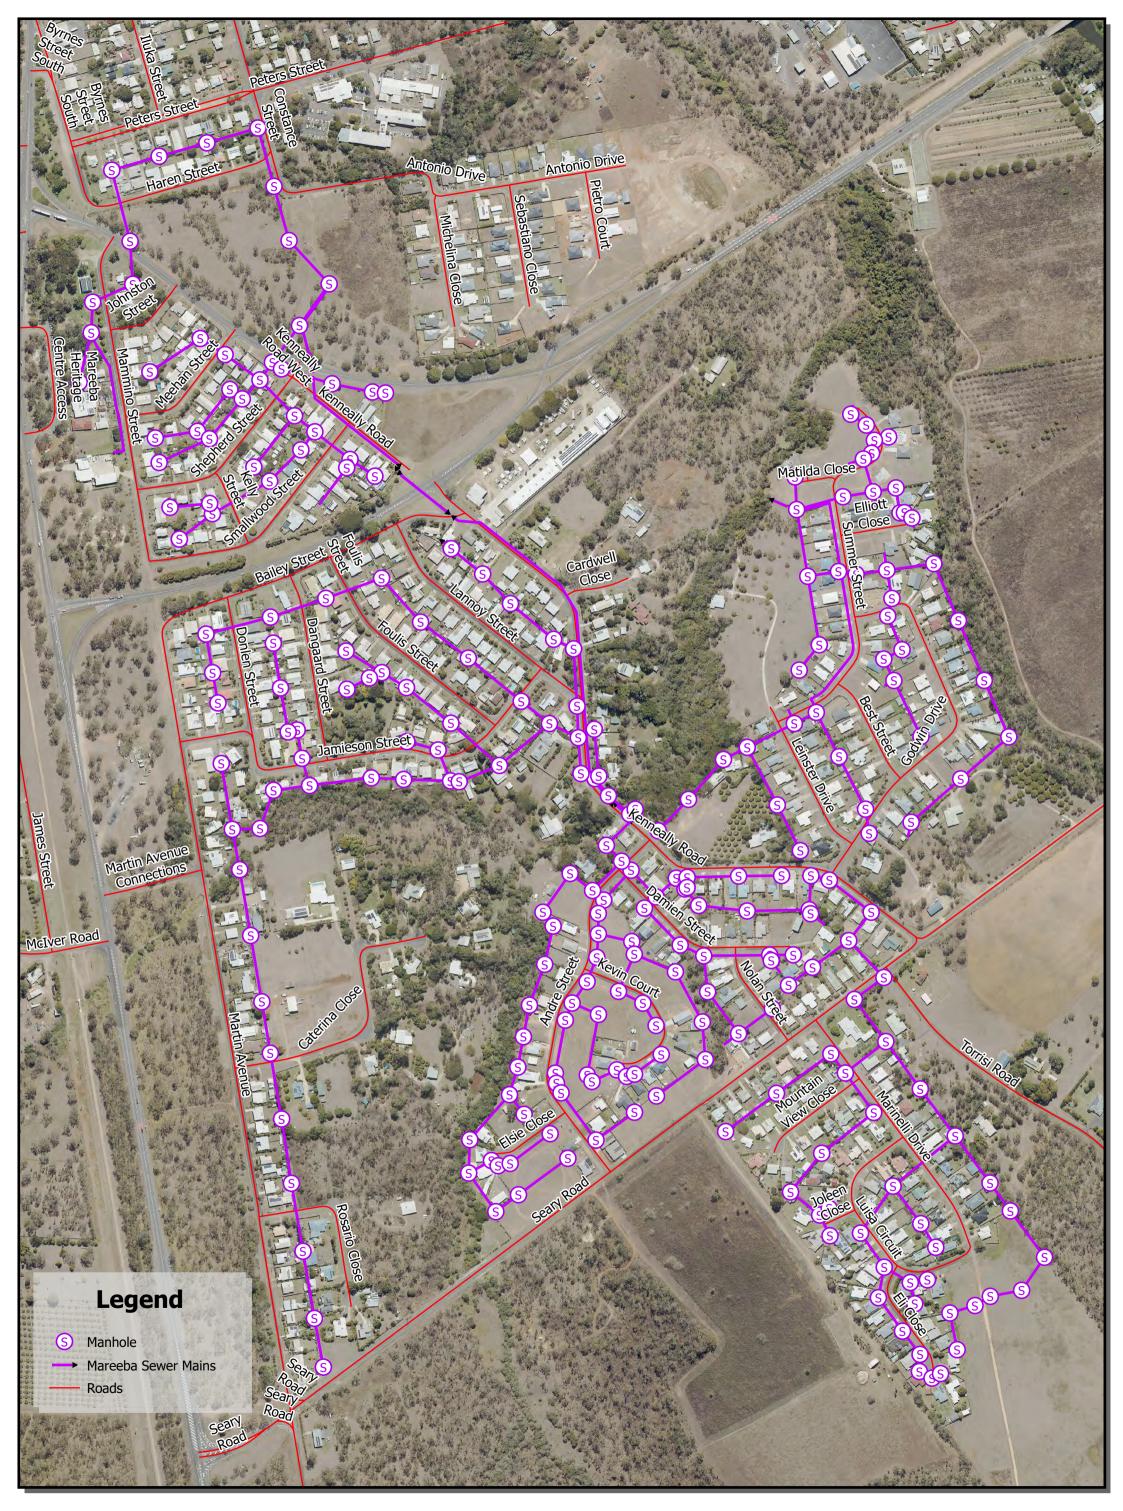

## Kenneally Road Sewer Network

Spatial Reference Name: GDA 1994 MGA Zone 55 PCS: GDA 1994 MGA Zone 55 GCS: GCS GDA 1994 Datum: GDA 1994

Ν