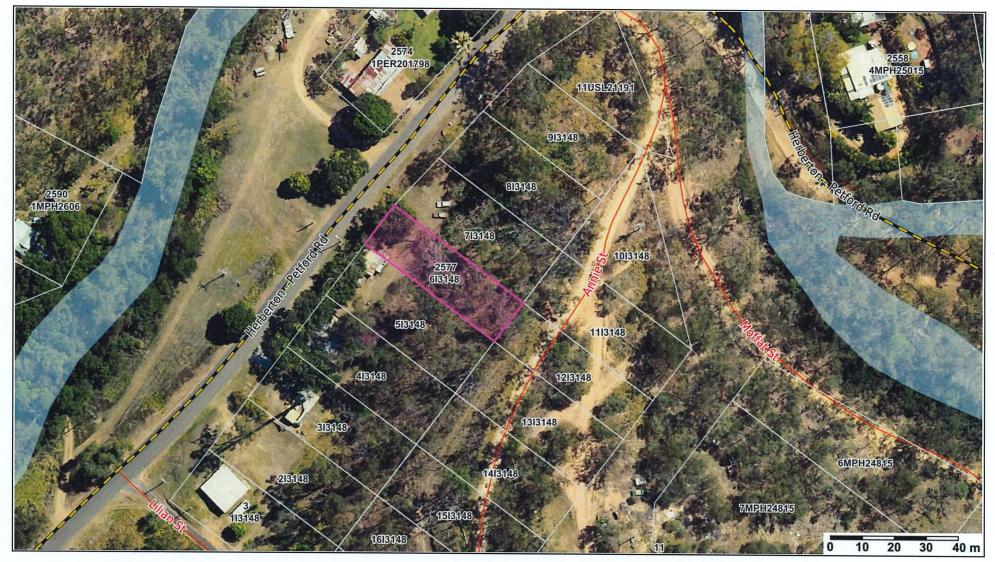

Lot 6 | 3148 - 2577 Herberton - Petford Road IRVINEBANK QLD 4887

© 2022 Mareeba Shire Council (MSC). Based on or contains data provided by MSC and The State of Queensland (Department of Resources) [2022]. In consideration of these agencies permitting use of this data you acknowledge and agree that these agencies give no warranty in relation to the data (including accuracy, reliability, completeness, currency or suitability) and accept no liability (including without limitation, liability in negligence) for any loss, damage or costs (including consequential damage) relating to any use of the data. Data must not be used for direct marketing or be used in breach of the privacy laws.