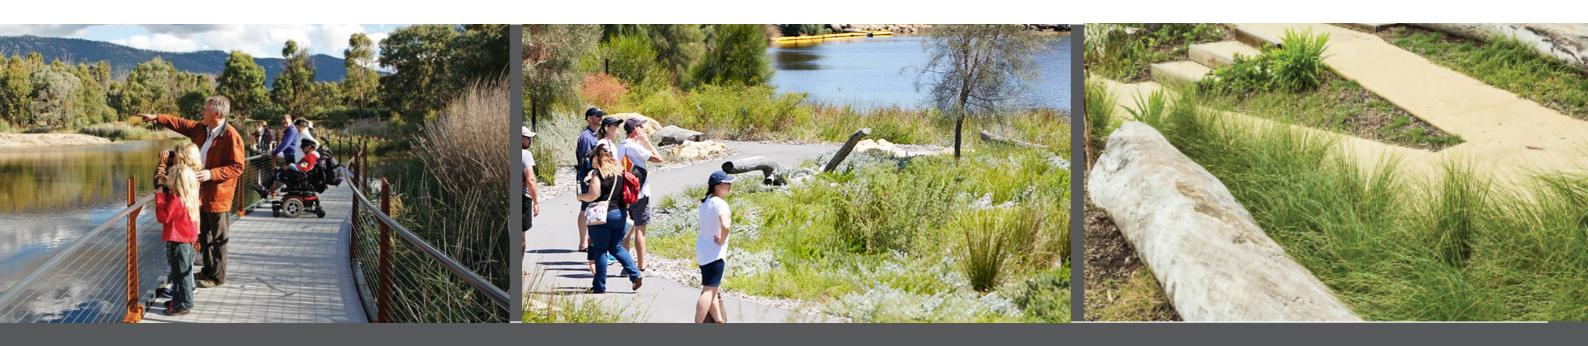

# **DRAFT**



## BICENTENNIAL LAKES - LANDSCAPE CONCEPT PLAN

Prepared for: Mareeba Shire Council

June 2023









#### NORTHERN LAKES PRECINCT CONCEPT PLAN

Sheet 1 of 2

#### LEGEND

- 1 New Concrete/Asphalt Pathway
- 2 Existing Concrete Pathway
- 3 New Viewing Deck
- 4 New Boardwalk
- 5 New Lookout/Interpretive Shelter
- 6 New On Street Parking
- 7 Embankment Treatment
- 8 New Shelter
- 9 Wetland
- 10 Existing Bridge
- 11 Natural Creek Treatment
- Information/ Overall Map
- · · · · Replas Post / Natural Barrier
- Directional Signage
- ★ Educational Signage/ Interpretive
- LB Litter Bin
- Table Setting
- 2m Bench Seat
- Drinking Fountain
- ♦ Solar Light Poles (@30m Spacing)
- Maintenance Access Gate



### **NORTHERN LAKES CHARACTER IMAGES**











Boardwalk