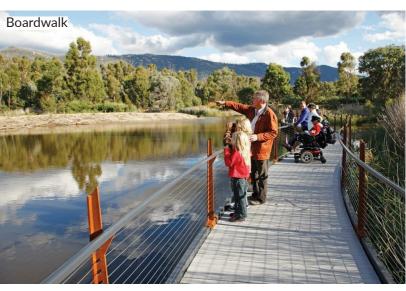

#### LEGEND

- 1 New Concrete/Asphalt Pathway
- 2 Existing Concrete Pathway
- 3 New Viewing Deck
- 4 New Boardwalk
- 5 New Lookout/Interpretive Shelter
- 6 New On Street Parking
- 7 Embankment Treatment
- 8 New Shelter
- 9 Wetland
- 10 Existing Bridge
- 11 Natural Creek Treatment
- Information/ Overall Map
- · · · · Replas Post / Natural Barrier
- Directional Signage
- ★ Educational Signage/ Interpretive
- LB Litter Bin
- Table Setting
- 2m Bench Seat
- Drinking Fountain
- ♦ Solar Light Poles (@30m Spacing)
- Maintenance Access Gate

### **NORTHERN LAKES CHARACTER IMAGES**

Boardwalk