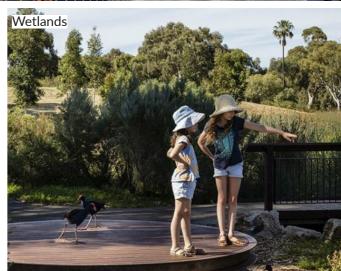

#### LEGEND

- 1 New Concrete/Asphalt Pathway
- 2 Existing Concrete Pathway
- 3 New Viewing Deck
- 4 New Boardwalk
- 5 New Lookout/Interpretive Shelter
- 6 New On Street Parking
- 7 Embankment Treatment
- 8 New Shelter
- 9 Wetland
- 10 Existing Bridge
- 11 Natural Creek Treatment
- Information/ Overall Map
- · · · · Replas Post / Natural Barrier
- Directional Signage
- ★ Educational Signage/ Interpretive
- LB Litter Bin
- Table Setting
- 2m Bench Seat
- Drinking Fountain
- ♦ Solar Light Poles (@30m Spacing)
- Maintenance Access Gate