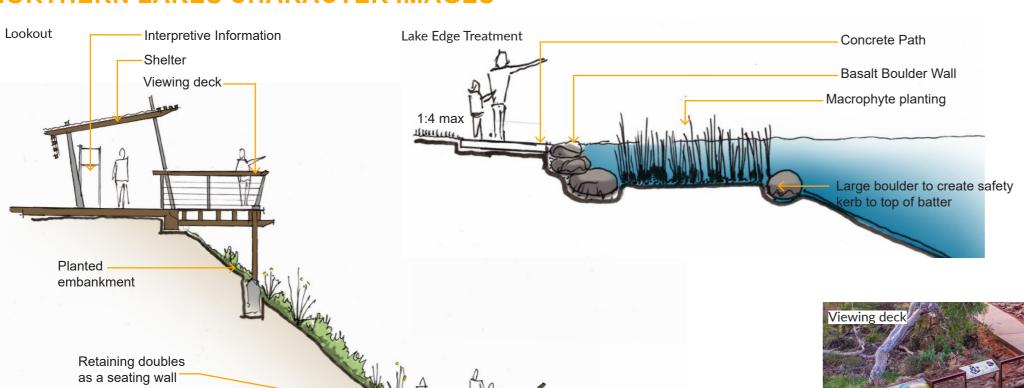

# **DRAFT**



## BICENTENNIAL LAKES - LANDSCAPE CONCEPT PLAN

Prepared for: Mareeba Shire Council

June 2023









#### NORTHERN LAKES PRECINCT CONCEPT PLAN

Sheet 1 of 2

#### LEGEND

- 1 New Concrete/Asphalt Pathway
- 2 Existing Concrete Pathway
- 3 New Viewing Deck
- 4 New Boardwalk
- 5 New Lookout/Interpretive Shelter
- 6 New On Street Parking
- 7 Embankment Treatment
- 8 New Shelter
- 9 Wetland
- 10 Existing Bridge
- 11 Natural Creek Treatment
- Information/ Overall Map
- · · · · Replas Post / Natural Barrier
- Directional Signage
- ★ Educational Signage/ Interpretive
- LB Litter Bin
- Table Setting
- 2m Bench Seat
- Drinking Fountain
- ♦ Solar Light Poles (@30m Spacing)
- Maintenance Access Gate



### **NORTHERN LAKES CHARACTER IMAGES**











Boardwalk