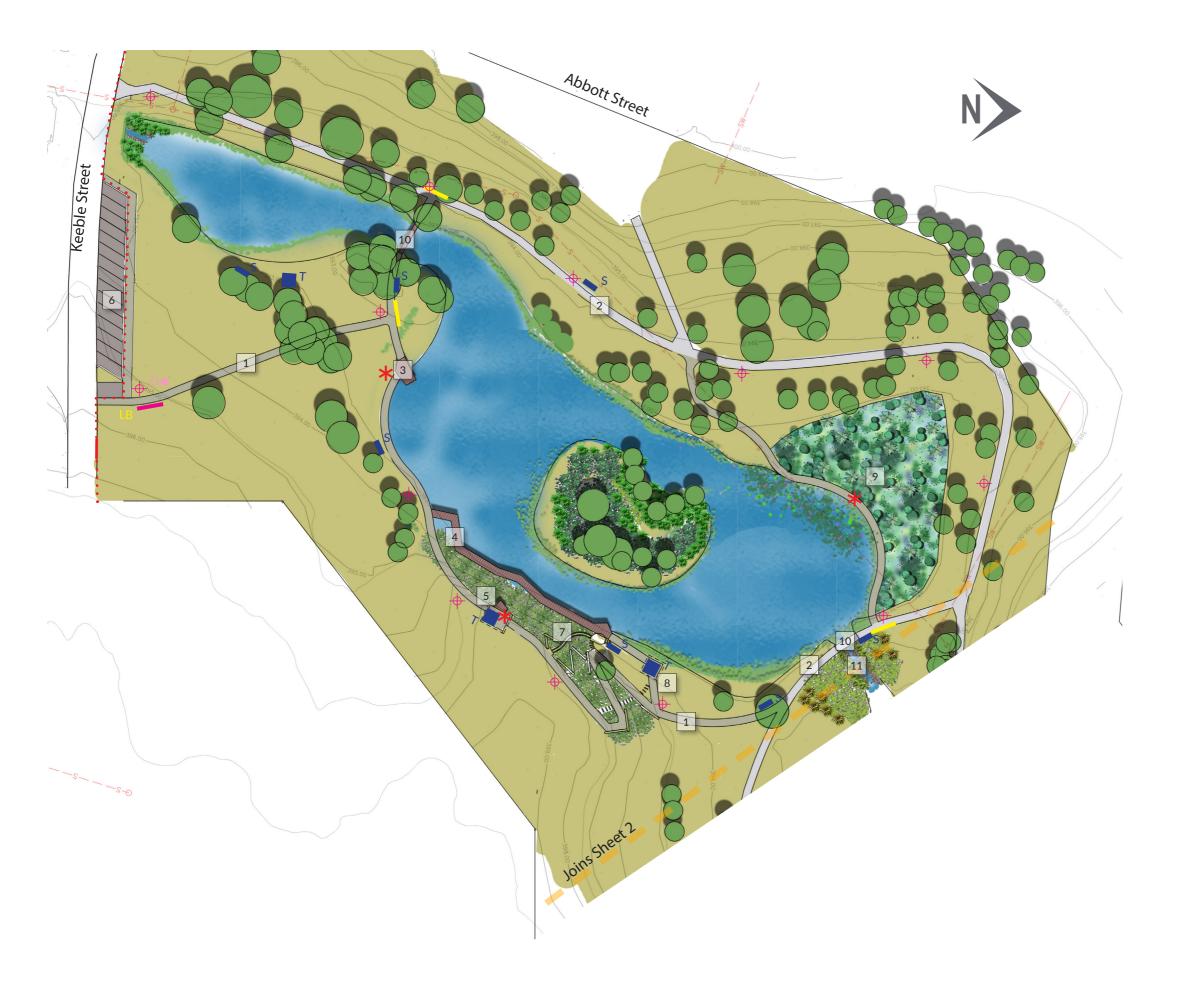

#### NORTHERN LAKES PRECINCT CONCEPT PLAN

Sheet 1 of 2

#### LEGEND

- 1 New Concrete/Asphalt Pathway
- 2 Existing Concrete Pathway
- 3 New Viewing Deck
- 4 New Boardwalk
- 5 New Lookout/Interpretive Shelter
- 6 New On Street Parking
- 7 Embankment Treatment
- 8 New Shelter
- 9 Wetland
- 10 Existing Bridge
- 11 Natural Creek Treatment
- Information/ Overall Map
- · · · · Replas Post / Natural Barrier
- Directional Signage
- ★ Educational Signage/ Interpretive
- LB Litter Bin
- Table Setting
- 2m Bench Seat
- Drinking Fountain
- ♦ Solar Light Poles (@30m Spacing)
- Maintenance Access Gate