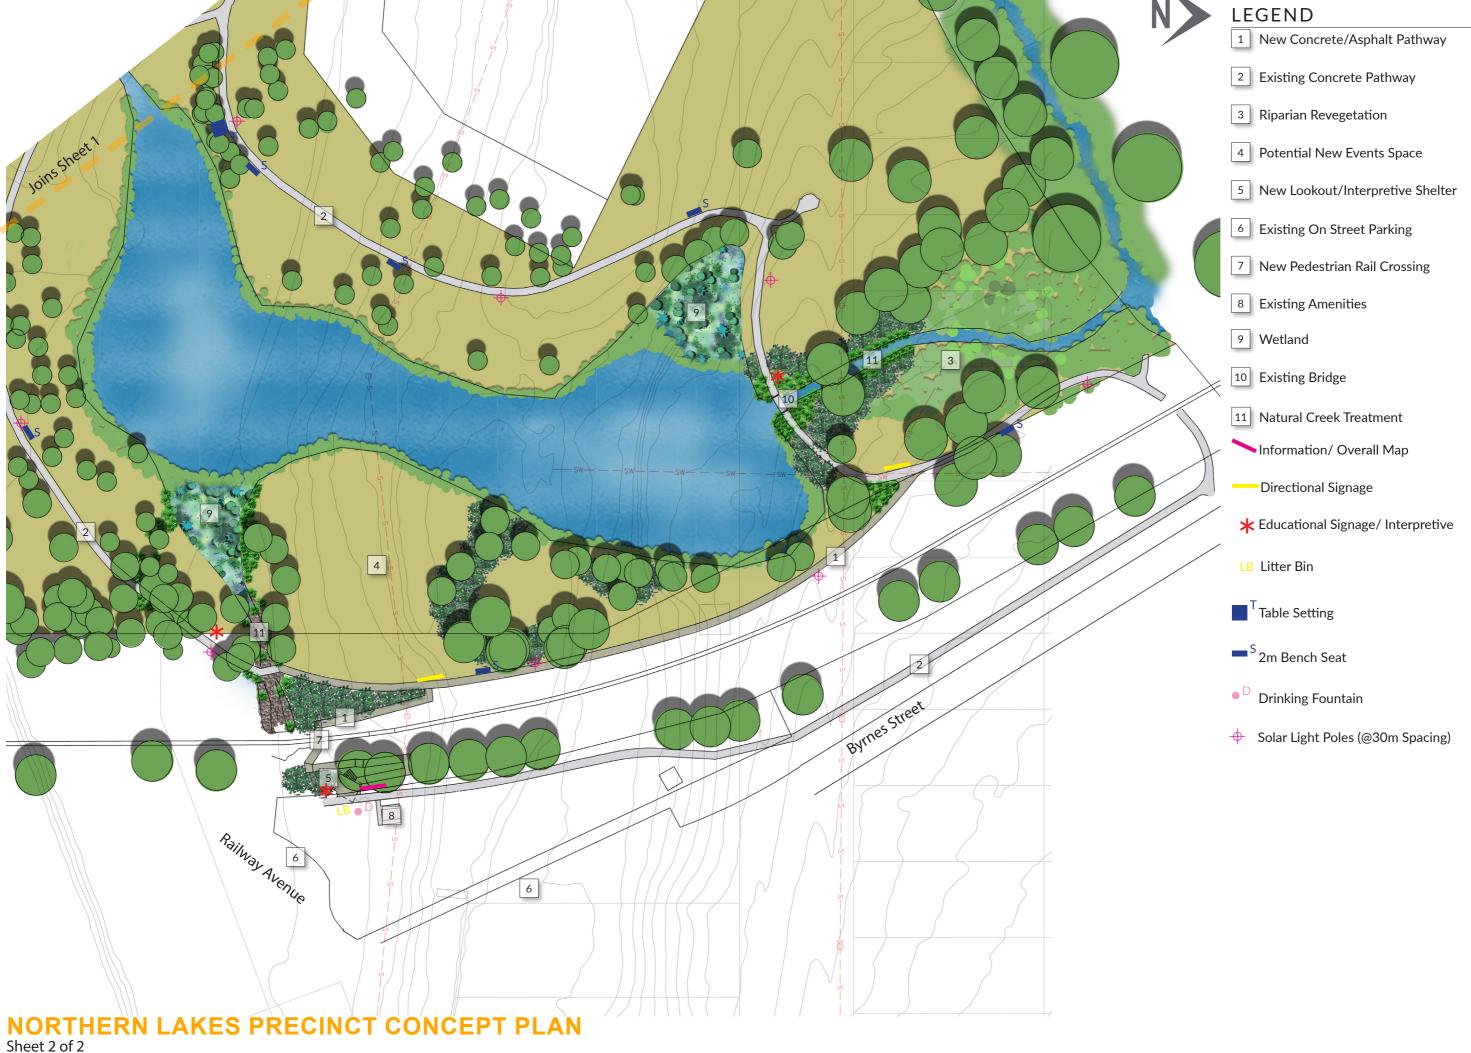

#### NORTHERN LAKES PRECINCT CONCEPT PLAN

Sheet 1 of 2

#### LEGEND

- 1 New Concrete/Asphalt Pathway
- 2 Existing Concrete Pathway
- 3 New Viewing Deck
- 4 New Boardwalk
- 5 New Lookout/Interpretive Shelter
- 6 New On Street Parking
- 7 Embankment Treatment
- 8 New Shelter
- 9 Wetland
- 10 Existing Bridge
- 11 Natural Creek Treatment
- Information/ Overall Map
- · · · · Replas Post / Natural Barrier
- Directional Signage
- ★ Educational Signage/ Interpretive
- LB Litter Bin
- Table Setting
- 2m Bench Seat
- Drinking Fountain
- ♦ Solar Light Poles (@30m Spacing)
- Maintenance Access Gate