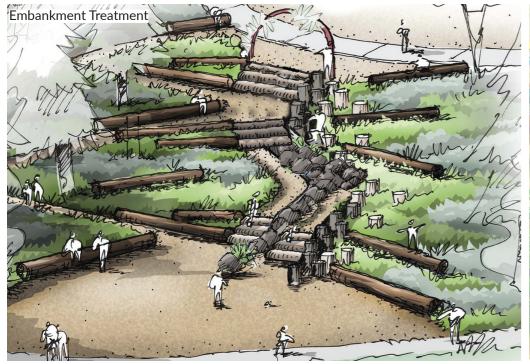

#### LEGEND

- 1 New Concrete/Asphalt Pathway
- 2 Existing Concrete Pathway
- 3 New Viewing Deck
- 4 New Boardwalk
- 5 New Lookout/Interpretive Shelter
- 6 New On Street Parking
- 7 Embankment Treatment
- 8 New Shelter
- 9 Wetland
- 10 Existing Bridge
- 11 Natural Creek Treatment
- Information/ Overall Map
- · · · · Replas Post / Natural Barrier
- Directional Signage
- ★ Educational Signage/ Interpretive
- LB Litter Bin
- Table Setting
- 2m Bench Seat
- Drinking Fountain
- ♦ Solar Light Poles (@30m Spacing)
- Maintenance Access Gate