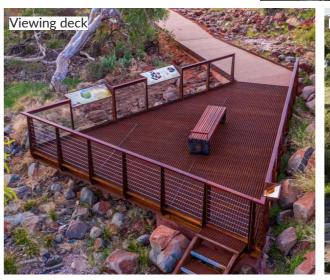

#### LEGEND

- 1 New Concrete/Asphalt Pathway
- 2 Existing Concrete Pathway
- 3 New Viewing Deck
- 4 New Boardwalk
- 5 New Lookout/Interpretive Shelter
- 6 New On Street Parking
- 7 Embankment Treatment
- 8 New Shelter
- 9 Wetland
- 10 Existing Bridge
- 11 Natural Creek Treatment
- Information/ Overall Map
- · · · · Replas Post / Natural Barrier
- Directional Signage
- ★ Educational Signage/ Interpretive
- LB Litter Bin
- Table Setting
- 2m Bench Seat
- Drinking Fountain
- ♦ Solar Light Poles (@30m Spacing)
- Maintenance Access Gate