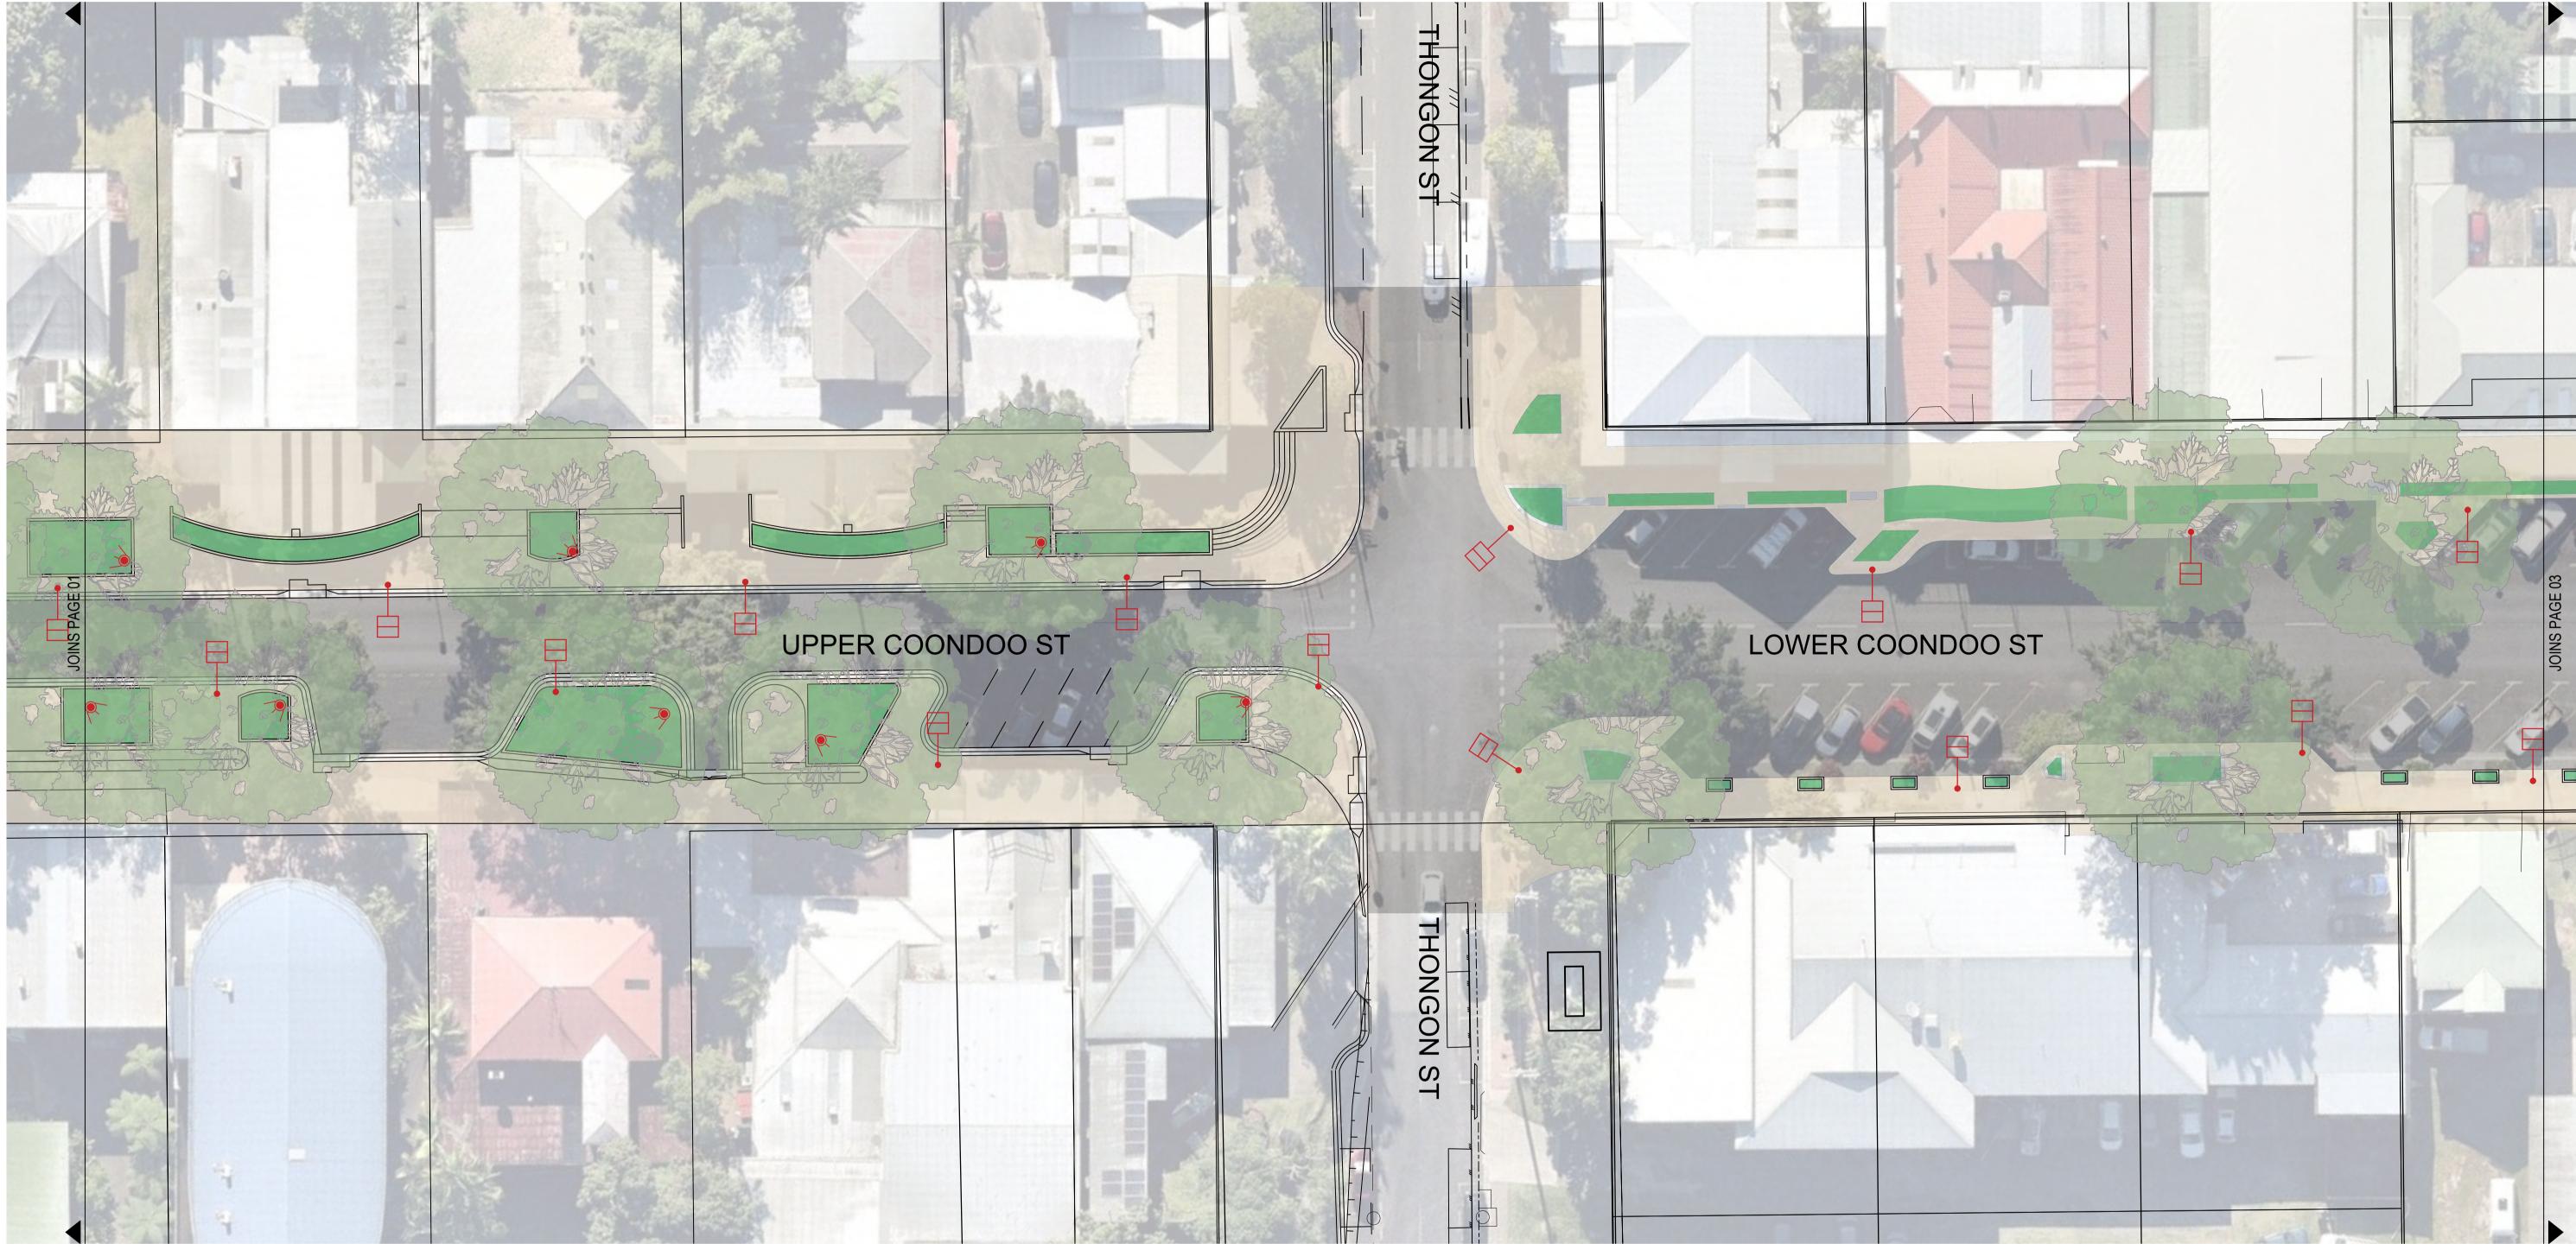

## LEGEND

- Footpath accessibility upgrades
- Road surface accessibility upgrades
- Planter box landscaping and planting refresh
- Light Post
- Power Distribution Pillar & Fairy Lights

st

Fairy Lights

Power Distribution Pillar

## LEGEND

- Footpath accessibility upgrades
- Road surface accessibility upgrades
- Planter box landscaping and planting refresh
- Light Post
- Power Distribution Pillar & Fairy Lights

Fairy Lights