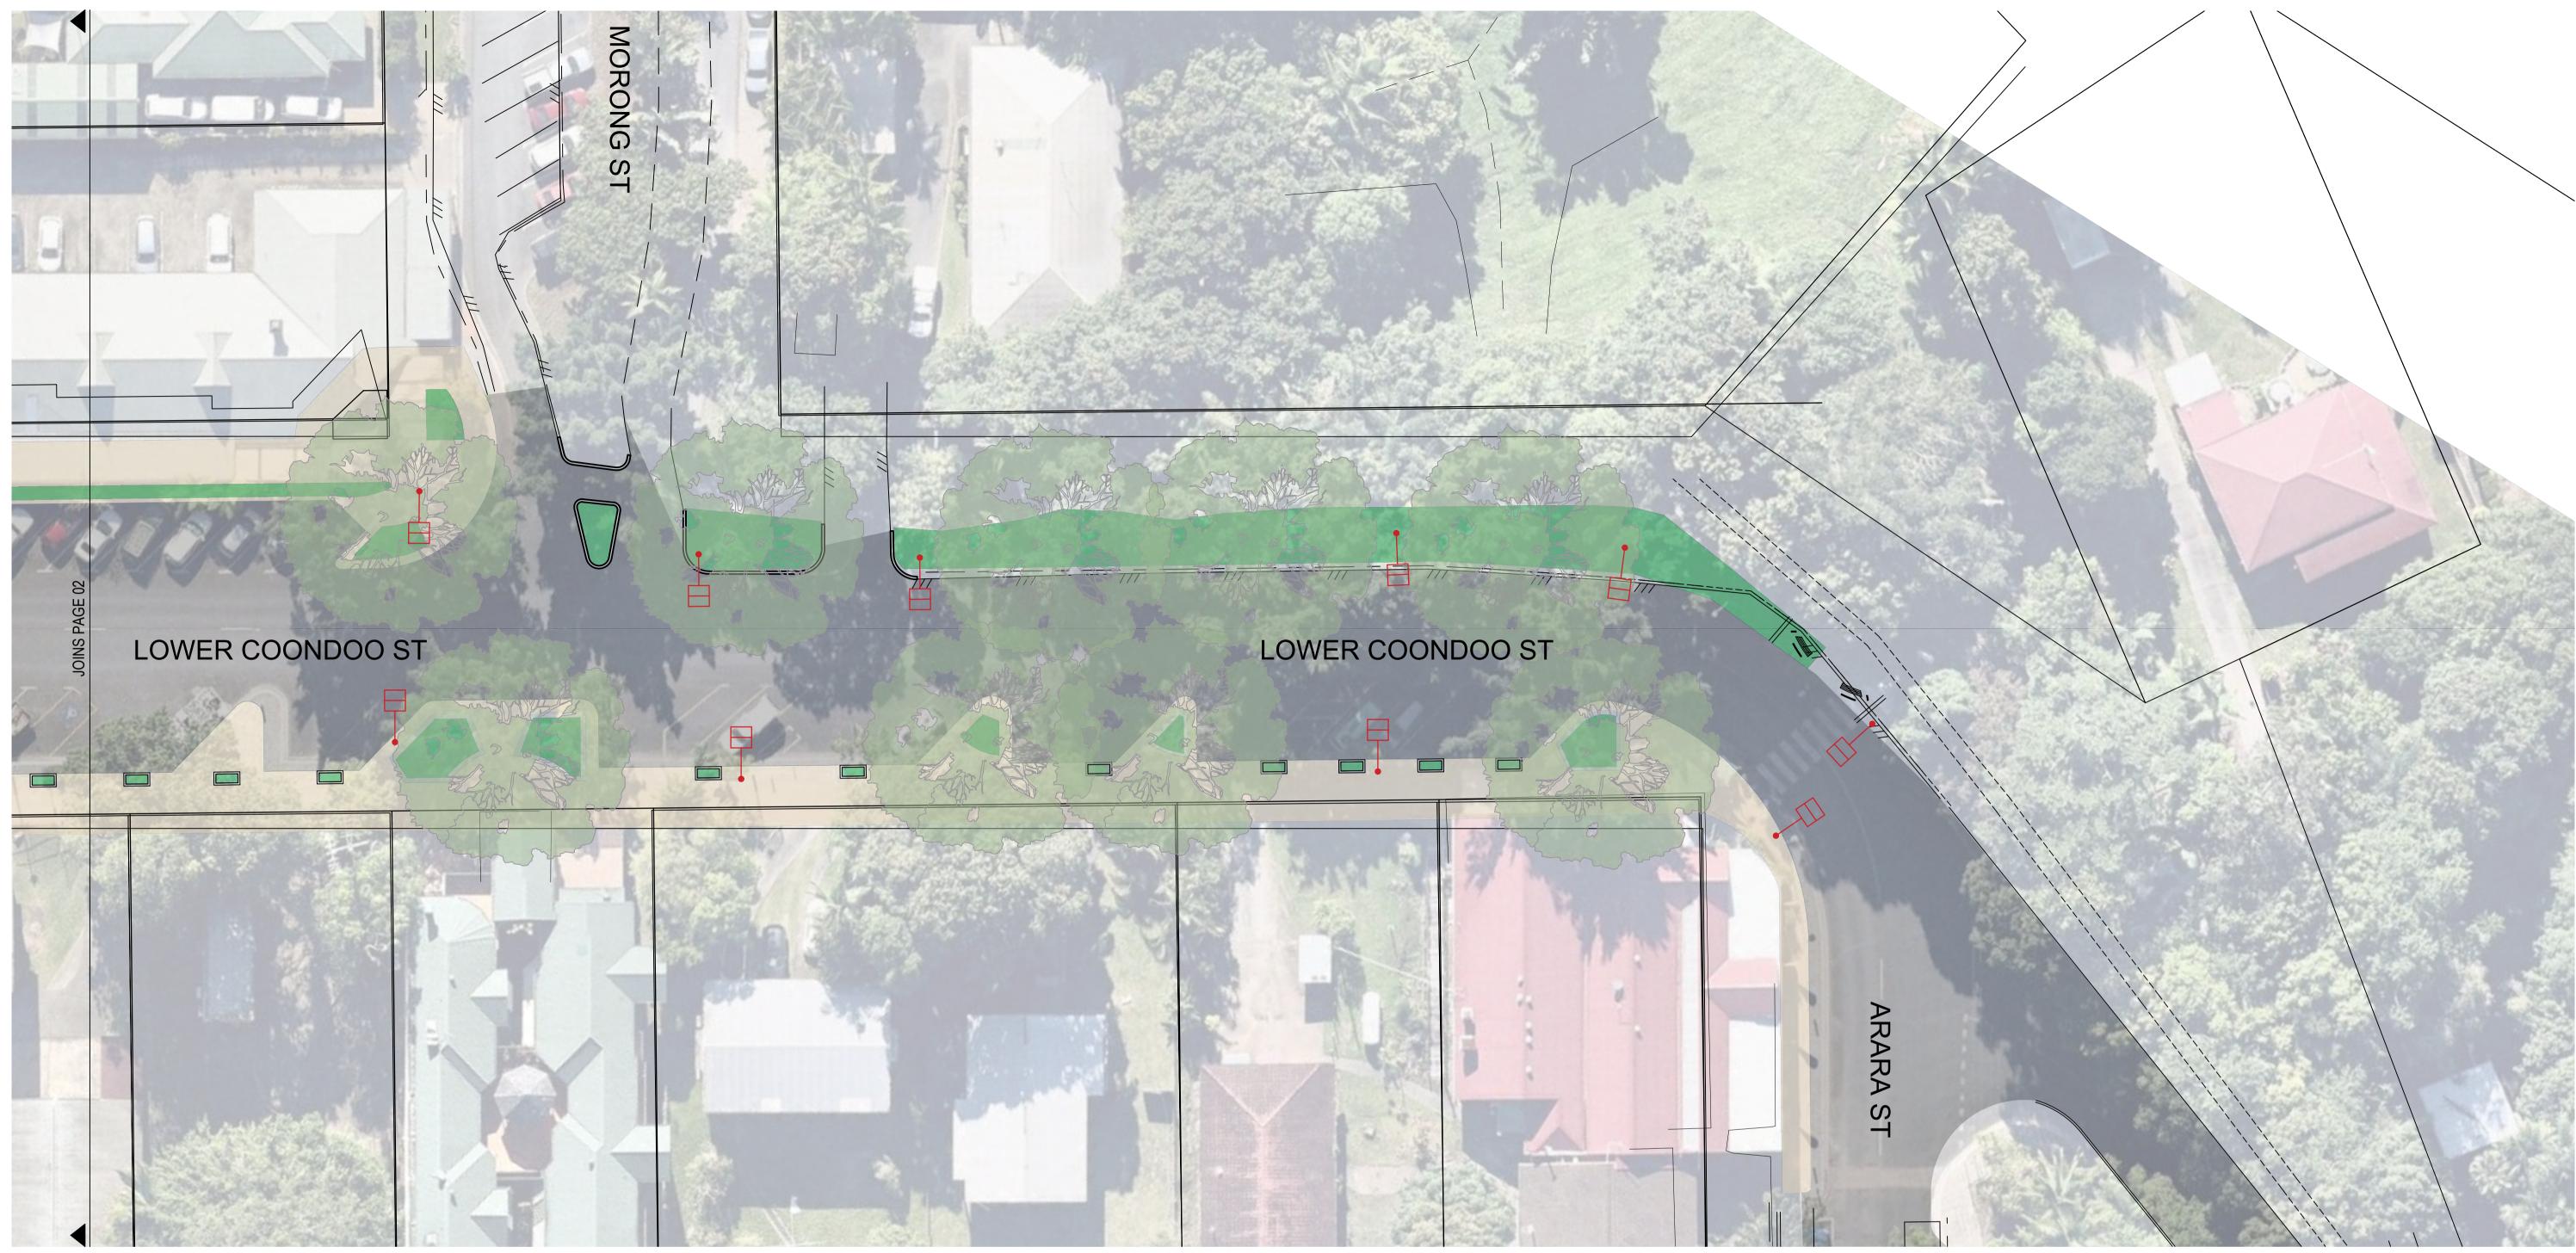

## LEGEND

- Footpath accessibility upgrades
- Road surface accessibility upgrades
- Planter box landscaping and planting refresh
- Light Post
- Power Distribution Pillar & Fairy Lights

st

Fairy Lights

Power Distribution Pillar

## LEGEND

- Footpath accessibility upgrades
- Road surface accessibility upgrades
- Planter box landscaping and planting refresh
- Light Post
- Power Distribution Pillar & Fairy Lights

Fairy Lights