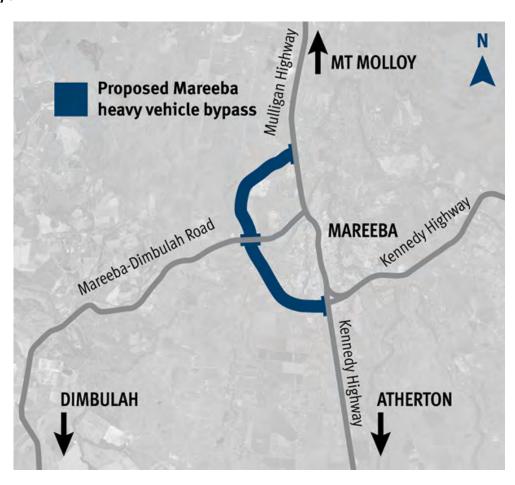

## Mareeba – Dimbulah Road, Mareeba Heavy Vehicle Bypass, planning Survey

Previous planning studies have identified a proposed alignment for the Mareeba Heavy Vehicle Bypass on the western side of Mareeba.

TMR invites the Mareeba community and road users to provide input on traffic issues in Mareeba and feedback on the proposed bypass, which will be used to inform the project planning outcomes.

| 6. Previous planning has identified a proposed alignment for a bypass on the western side of |                                                                                       | Negatively impact the trade of businesses in<br>Mareeba's CBD |                                                      |  |
|----------------------------------------------------------------------------------------------|---------------------------------------------------------------------------------------|---------------------------------------------------------------|------------------------------------------------------|--|
| Mareeba.                                                                                     |                                                                                       |                                                               | Strongly disagree                                    |  |
| How do you feel about the proposed bypass? Rate how much you agree or disagree with each     |                                                                                       |                                                               | Disagree                                             |  |
| of the                                                                                       | e following statements when completing this ence, 'The proposed Mareeba Heavy Vehicle |                                                               | Neither agree/ disagree                              |  |
| Bypass would'                                                                                |                                                                                       |                                                               | Agree                                                |  |
| Reduce the number of heavy vehicles on Byrnes<br>Street                                      |                                                                                       |                                                               | Strongly agree                                       |  |
|                                                                                              | Strongly disagree                                                                     | Reduc<br>Stree                                                | ce noise, vibration and air pollution on Byrnes<br>t |  |
|                                                                                              | Disagree                                                                              |                                                               | Strongly disagree                                    |  |
|                                                                                              | Neither agree/ disagree                                                               |                                                               | Disagree                                             |  |
|                                                                                              | Agree                                                                                 |                                                               | Neither agree/ disagree                              |  |
|                                                                                              | Strongly agree                                                                        |                                                               | Agree                                                |  |
| Impro                                                                                        | ove safety on Byrnes Street                                                           |                                                               | Strongly agree                                       |  |
|                                                                                              | Strongly disagree                                                                     | Attrac                                                        | t more visitors to the Mareeba area                  |  |
|                                                                                              | Disagree                                                                              |                                                               | Strongly disagree                                    |  |
|                                                                                              | Neither agree/ disagree                                                               |                                                               | Disagree                                             |  |
|                                                                                              | Agree                                                                                 |                                                               | Neither agree/ disagree                              |  |
|                                                                                              | Strongly agree                                                                        |                                                               | Agree                                                |  |
| Provide opportunities to make Byrnes Street more appealing                                   |                                                                                       |                                                               | Strongly agree                                       |  |
|                                                                                              | Strongly disagree                                                                     | Impro<br>area                                                 | ve economic opportunities for the Mareeba            |  |
|                                                                                              | Disagree                                                                              |                                                               | Strongly disagree                                    |  |
|                                                                                              | Neither agree/ disagree                                                               |                                                               | Disagree                                             |  |
|                                                                                              | Agree                                                                                 |                                                               | Neither agree/ disagree                              |  |
|                                                                                              | Strongly agree                                                                        |                                                               | Agree                                                |  |
| Redu                                                                                         | ce travel time for through traffic                                                    |                                                               | Strongly agree                                       |  |
|                                                                                              | Strongly disagree                                                                     |                                                               |                                                      |  |
|                                                                                              | Disagree                                                                              |                                                               |                                                      |  |
|                                                                                              | Neither agree/ disagree                                                               |                                                               |                                                      |  |
|                                                                                              | Agree                                                                                 |                                                               |                                                      |  |
|                                                                                              | Strongly agree                                                                        | 5                                                             |                                                      |  |