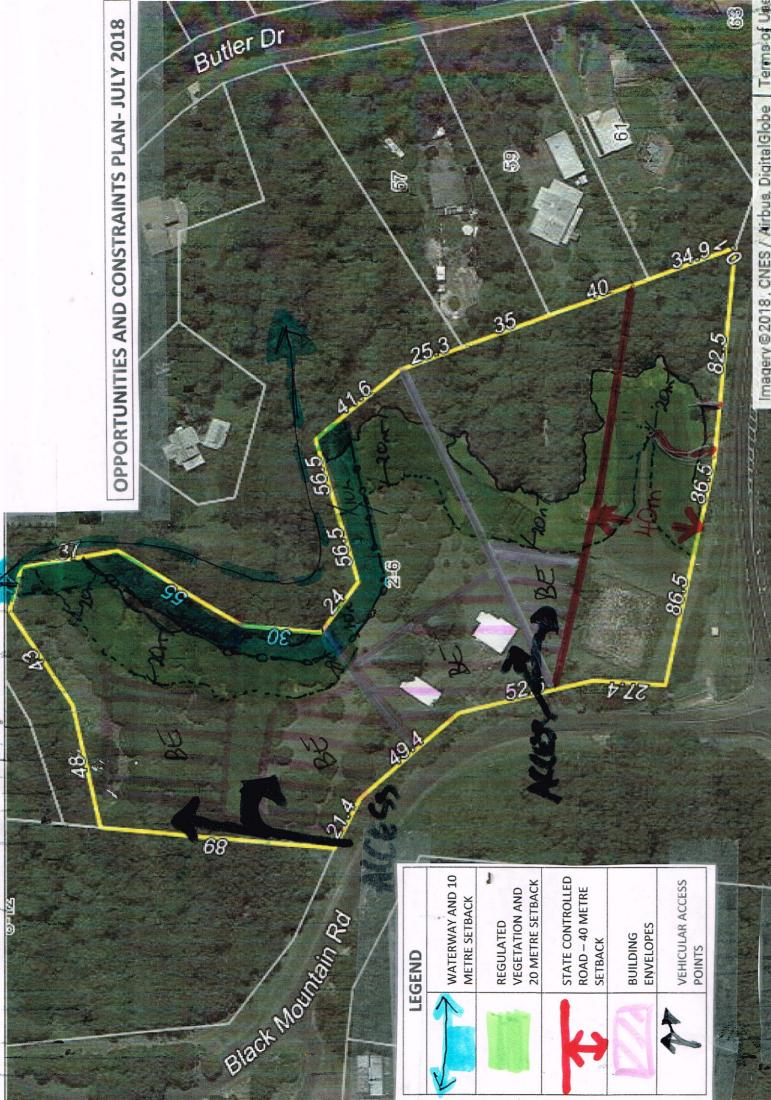

## PART 2 – LOCATION DETAILS

| Note: P                                                                                      |                                                                                                                                                                                                                                                                                               | elow and a                               |             |               |                                    | 3) as applicable)<br>premises part of the developmen | application. For further information, see <u>DA Forms</u> |
|----------------------------------------------------------------------------------------------|-----------------------------------------------------------------------------------------------------------------------------------------------------------------------------------------------------------------------------------------------------------------------------------------------|------------------------------------------|-------------|---------------|------------------------------------|------------------------------------------------------|-----------------------------------------------------------|
| 3.1) St                                                                                      | reet address                                                                                                                                                                                                                                                                                  | s and lot                                | on pla      | ın            |                                    |                                                      |                                                           |
| Stre                                                                                         | Street address <b>AND</b> lot on plan (all lots must be listed), <b>or</b> Street address <b>AND</b> lot on plan for an adjoining or adjacent property of the premises (appropriate for development in water but adjoining or adjacent to land e.g. jetty, pontoon; all lots must be listed). |                                          |             |               |                                    |                                                      |                                                           |
| but adjo                                                                                     |                                                                                                                                                                                                                                                                                               |                                          |             |               |                                    |                                                      |                                                           |
|                                                                                              | Unit No.                                                                                                                                                                                                                                                                                      | Street N                                 | NO.         |               |                                    |                                                      | Suburb                                                    |
| a)                                                                                           | D                                                                                                                                                                                                                                                                                             | 2-6                                      |             |               | lack Mountain Road                 |                                                      | Kuranda                                                   |
|                                                                                              | Postcode                                                                                                                                                                                                                                                                                      | Lot No.                                  |             |               | Plan Type and Number (e.g. RP, SP) |                                                      | Local Government Area(s)                                  |
|                                                                                              | 4881                                                                                                                                                                                                                                                                                          | 1                                        |             | RP74          |                                    | _                                                    | Mareeba Shire Council                                     |
|                                                                                              | Unit No.                                                                                                                                                                                                                                                                                      | Street N                                 | <b>1</b> 0. | Stree         | t Name and                         | Гуре                                                 | Suburb                                                    |
| b)                                                                                           | 5                                                                                                                                                                                                                                                                                             |                                          |             |               |                                    |                                                      |                                                           |
|                                                                                              | Postcode                                                                                                                                                                                                                                                                                      | Lot No.                                  |             | Plan          | Type and Nu                        | mber (e.g. RP, SP)                                   | Local Government Area(s)                                  |
|                                                                                              |                                                                                                                                                                                                                                                                                               |                                          |             |               |                                    |                                                      |                                                           |
| channel                                                                                      | dredging in Mo                                                                                                                                                                                                                                                                                | oreton Bay)                              | )           |               |                                    |                                                      | lot or in water not adjoining or adjacent to land e.g.    |
|                                                                                              |                                                                                                                                                                                                                                                                                               |                                          |             |               | e row. Only one<br>le and latitud  | set of coordinates is required for                   | r this part.                                              |
| Longitu                                                                                      |                                                                                                                                                                                                                                                                                               |                                          |             | ıde(s)        |                                    | Datum                                                | Local Government Area(s) (if applicable)                  |
|                                                                                              | ( )                                                                                                                                                                                                                                                                                           |                                          |             |               |                                    | WGS84                                                | ( ) ( ) (                                                 |
|                                                                                              |                                                                                                                                                                                                                                                                                               |                                          |             |               |                                    | GDA94                                                |                                                           |
|                                                                                              |                                                                                                                                                                                                                                                                                               |                                          |             |               |                                    | Other:                                               |                                                           |
| ☐ Cod                                                                                        | ordinates of                                                                                                                                                                                                                                                                                  | premises                                 | s by ea     | asting        | and northing                       |                                                      |                                                           |
| Easting                                                                                      | g(s)                                                                                                                                                                                                                                                                                          | North                                    | ing(s)      |               | Zone Ref.                          | Datum                                                | Local Government Area(s) (if applicable)                  |
|                                                                                              |                                                                                                                                                                                                                                                                                               |                                          |             |               | □ 54                               | ☐ WGS84                                              |                                                           |
|                                                                                              |                                                                                                                                                                                                                                                                                               |                                          |             | ☐ 55 ☐ GDA94  |                                    |                                                      |                                                           |
| 0.0\.4                                                                                       |                                                                                                                                                                                                                                                                                               |                                          |             |               | □ 56                               | Other:                                               |                                                           |
|                                                                                              | dditional pre                                                                                                                                                                                                                                                                                 |                                          |             |               |                                    |                                                      |                                                           |
|                                                                                              | Additional premises are relevant to this development application and their details have been attached in a schedule to this application                                                                                                                                                       |                                          |             |               |                                    |                                                      |                                                           |
| ⊠ Not required                                                                               |                                                                                                                                                                                                                                                                                               |                                          |             |               |                                    |                                                      |                                                           |
|                                                                                              | 23 1.00 . 0 quin 0 a                                                                                                                                                                                                                                                                          |                                          |             |               |                                    |                                                      |                                                           |
| 4) Identify any of the following that apply to the premises and provide any relevant details |                                                                                                                                                                                                                                                                                               |                                          |             |               |                                    |                                                      |                                                           |
| ☐ In c                                                                                       | r adjacent t                                                                                                                                                                                                                                                                                  | o a wate                                 | r body      | or wa         | tercourse or                       | in or above an aquifer                               |                                                           |
| Name                                                                                         | Name of water body, watercourse or aquifer:  Local creek                                                                                                                                                                                                                                      |                                          |             |               |                                    |                                                      |                                                           |
| On                                                                                           | strategic po                                                                                                                                                                                                                                                                                  | rt land u                                | nder th     | ne <i>Tra</i> | nsport Infras                      | tructure Act 1994                                    |                                                           |
| Lot on                                                                                       | plan descrip                                                                                                                                                                                                                                                                                  | plan description of strategic port land: |             |               |                                    |                                                      |                                                           |
| Name                                                                                         | of port author                                                                                                                                                                                                                                                                                | ority for t                              | ne lot:     |               |                                    |                                                      |                                                           |
| ☐ In a                                                                                       | tidal area                                                                                                                                                                                                                                                                                    |                                          |             |               |                                    |                                                      |                                                           |
| Name                                                                                         | of local gove                                                                                                                                                                                                                                                                                 | ernment                                  | for the     | tidal a       | area (if applica                   | able):                                               |                                                           |
| Name                                                                                         | of port author                                                                                                                                                                                                                                                                                | ority for t                              | idal ar     | ea (if a      | pplicable):                        |                                                      |                                                           |
| On                                                                                           | airport land                                                                                                                                                                                                                                                                                  | under th                                 | e Airp      | ort As        | sets (Restruc                      | cturing and Disposal) Act 2                          | 2008                                                      |
| Name                                                                                         | of airport:                                                                                                                                                                                                                                                                                   |                                          |             |               |                                    |                                                      |                                                           |
| List                                                                                         | ed on the E                                                                                                                                                                                                                                                                                   | nvironme                                 | ental M     | /lanag        | ement Regist                       | ter (EMR) under the Envir                            | onmental Protection Act 1994                              |
| EMR s                                                                                        | EMR site identification:                                                                                                                                                                                                                                                                      |                                          |             |               |                                    |                                                      |                                                           |

| Listed on the Contaminated Land Register (CLR) under the Environmenta                                                                                                                                                        | l Protection Act 1994                             |
|------------------------------------------------------------------------------------------------------------------------------------------------------------------------------------------------------------------------------|---------------------------------------------------|
| CLR site identification:                                                                                                                                                                                                     |                                                   |
|                                                                                                                                                                                                                              |                                                   |
| 5) Are there any existing easements over the premises?  Note: Easement uses vary throughout Queensland and are to be identified correctly and accurate they may affect the proposed development, see <u>DA Forms Guide</u> . | ely. For further information on easements and how |
| <ul><li>☐ Yes – All easement locations, types and dimensions are included in plans application</li><li>☒ No</li></ul>                                                                                                        | submitted with this development                   |