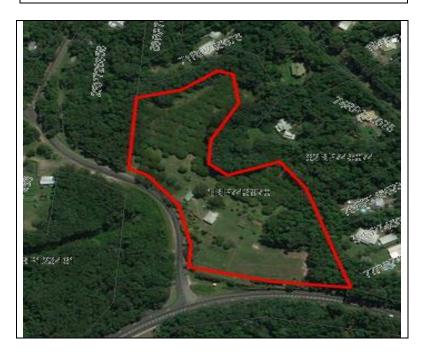

## PART 2 – LOCATION DETAILS

| Note: P                                                                                      |                                                                                                                                                                                                                                                                                               | elow and a                               |             |               |                                    | 3) as applicable)<br>premises part of the developmen | application. For further information, see <u>DA Forms</u> |
|----------------------------------------------------------------------------------------------|-----------------------------------------------------------------------------------------------------------------------------------------------------------------------------------------------------------------------------------------------------------------------------------------------|------------------------------------------|-------------|---------------|------------------------------------|------------------------------------------------------|-----------------------------------------------------------|
| 3.1) St                                                                                      | reet address                                                                                                                                                                                                                                                                                  | s and lot                                | on pla      | ın            |                                    |                                                      |                                                           |
| Stre                                                                                         | Street address <b>AND</b> lot on plan (all lots must be listed), <b>or</b> Street address <b>AND</b> lot on plan for an adjoining or adjacent property of the premises (appropriate for development in water but adjoining or adjacent to land e.g. jetty, pontoon; all lots must be listed). |                                          |             |               |                                    |                                                      |                                                           |
| but adjo                                                                                     |                                                                                                                                                                                                                                                                                               |                                          |             |               |                                    |                                                      |                                                           |
|                                                                                              | Unit No.                                                                                                                                                                                                                                                                                      | Street N                                 | NO.         |               |                                    |                                                      | Suburb                                                    |
| a)                                                                                           | D                                                                                                                                                                                                                                                                                             | 2-6                                      |             |               | lack Mountain Road                 |                                                      | Kuranda                                                   |
|                                                                                              | Postcode                                                                                                                                                                                                                                                                                      | Lot No.                                  |             |               | Plan Type and Number (e.g. RP, SP) |                                                      | Local Government Area(s)                                  |
|                                                                                              | 4881                                                                                                                                                                                                                                                                                          | 1                                        |             | RP74          |                                    | _                                                    | Mareeba Shire Council                                     |
|                                                                                              | Unit No.                                                                                                                                                                                                                                                                                      | Street N                                 | <b>1</b> 0. | Stree         | t Name and                         | Гуре                                                 | Suburb                                                    |
| b)                                                                                           | 5                                                                                                                                                                                                                                                                                             |                                          |             |               |                                    |                                                      |                                                           |
|                                                                                              | Postcode                                                                                                                                                                                                                                                                                      | Lot No.                                  |             | Plan          | Type and Nu                        | mber (e.g. RP, SP)                                   | Local Government Area(s)                                  |
|                                                                                              |                                                                                                                                                                                                                                                                                               |                                          |             |               |                                    |                                                      |                                                           |
| channel                                                                                      | dredging in Mo                                                                                                                                                                                                                                                                                | oreton Bay)                              | )           |               |                                    |                                                      | lot or in water not adjoining or adjacent to land e.g.    |
|                                                                                              |                                                                                                                                                                                                                                                                                               |                                          |             |               | e row. Only one<br>le and latitud  | set of coordinates is required for                   | r this part.                                              |
| Longitu                                                                                      |                                                                                                                                                                                                                                                                                               |                                          |             | ıde(s)        |                                    | Datum                                                | Local Government Area(s) (if applicable)                  |
|                                                                                              | ( )                                                                                                                                                                                                                                                                                           |                                          |             |               |                                    | WGS84                                                | ( ) ( ) (                                                 |
|                                                                                              |                                                                                                                                                                                                                                                                                               |                                          |             |               |                                    | GDA94                                                |                                                           |
|                                                                                              |                                                                                                                                                                                                                                                                                               |                                          |             |               |                                    | Other:                                               |                                                           |
| ☐ Cod                                                                                        | ordinates of                                                                                                                                                                                                                                                                                  | premises                                 | s by ea     | asting        | and northing                       |                                                      |                                                           |
| Easting                                                                                      | g(s)                                                                                                                                                                                                                                                                                          | North                                    | ing(s)      |               | Zone Ref.                          | Datum                                                | Local Government Area(s) (if applicable)                  |
|                                                                                              |                                                                                                                                                                                                                                                                                               |                                          |             |               | □ 54                               | ☐ WGS84                                              |                                                           |
|                                                                                              |                                                                                                                                                                                                                                                                                               |                                          |             | ☐ 55 ☐ GDA94  |                                    |                                                      |                                                           |
| 0.0\.4                                                                                       |                                                                                                                                                                                                                                                                                               |                                          |             |               | □ 56                               | Other:                                               |                                                           |
|                                                                                              | dditional pre                                                                                                                                                                                                                                                                                 |                                          |             |               |                                    |                                                      |                                                           |
|                                                                                              | Additional premises are relevant to this development application and their details have been attached in a schedule to this application                                                                                                                                                       |                                          |             |               |                                    |                                                      |                                                           |
| ⊠ Not required                                                                               |                                                                                                                                                                                                                                                                                               |                                          |             |               |                                    |                                                      |                                                           |
|                                                                                              | 23 1.00 . 0 quin 0 a                                                                                                                                                                                                                                                                          |                                          |             |               |                                    |                                                      |                                                           |
| 4) Identify any of the following that apply to the premises and provide any relevant details |                                                                                                                                                                                                                                                                                               |                                          |             |               |                                    |                                                      |                                                           |
| ☐ In c                                                                                       | r adjacent t                                                                                                                                                                                                                                                                                  | o a wate                                 | r body      | or wa         | tercourse or                       | in or above an aquifer                               |                                                           |
| Name                                                                                         | Name of water body, watercourse or aquifer:  Local creek                                                                                                                                                                                                                                      |                                          |             |               |                                    |                                                      |                                                           |
| On                                                                                           | strategic po                                                                                                                                                                                                                                                                                  | rt land u                                | nder th     | ne <i>Tra</i> | nsport Infras                      | tructure Act 1994                                    |                                                           |
| Lot on                                                                                       | plan descrip                                                                                                                                                                                                                                                                                  | plan description of strategic port land: |             |               |                                    |                                                      |                                                           |
| Name                                                                                         | of port author                                                                                                                                                                                                                                                                                | ority for t                              | ne lot:     |               |                                    |                                                      |                                                           |
| ☐ In a                                                                                       | tidal area                                                                                                                                                                                                                                                                                    |                                          |             |               |                                    |                                                      |                                                           |
| Name                                                                                         | of local gove                                                                                                                                                                                                                                                                                 | ernment                                  | for the     | tidal a       | area (if applica                   | able):                                               |                                                           |
| Name                                                                                         | of port author                                                                                                                                                                                                                                                                                | ority for t                              | idal ar     | ea (if a      | pplicable):                        |                                                      |                                                           |
| On                                                                                           | airport land                                                                                                                                                                                                                                                                                  | under th                                 | e Airp      | ort As        | sets (Restruc                      | cturing and Disposal) Act 2                          | 2008                                                      |
| Name                                                                                         | of airport:                                                                                                                                                                                                                                                                                   |                                          |             |               |                                    |                                                      |                                                           |
| List                                                                                         | ed on the E                                                                                                                                                                                                                                                                                   | nvironme                                 | ental M     | /lanag        | ement Regist                       | ter (EMR) under the Envir                            | onmental Protection Act 1994                              |
| EMR s                                                                                        | EMR site identification:                                                                                                                                                                                                                                                                      |                                          |             |               |                                    |                                                      |                                                           |