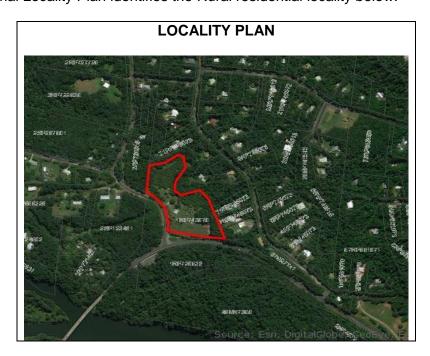

## PART 2 – LOCATION DETAILS

| Note: P                                                                                      |                                                                                                                                                                                                                                                                                               | elow and a                               |             |               |                                    | 3) as applicable)<br>premises part of the developmen | application. For further information, see <u>DA Forms</u> |
|----------------------------------------------------------------------------------------------|-----------------------------------------------------------------------------------------------------------------------------------------------------------------------------------------------------------------------------------------------------------------------------------------------|------------------------------------------|-------------|---------------|------------------------------------|------------------------------------------------------|-----------------------------------------------------------|
| 3.1) St                                                                                      | reet address                                                                                                                                                                                                                                                                                  | s and lot                                | on pla      | ın            |                                    |                                                      |                                                           |
| Stre                                                                                         | Street address <b>AND</b> lot on plan (all lots must be listed), <b>or</b> Street address <b>AND</b> lot on plan for an adjoining or adjacent property of the premises (appropriate for development in water but adjoining or adjacent to land e.g. jetty, pontoon; all lots must be listed). |                                          |             |               |                                    |                                                      |                                                           |
| but adjo                                                                                     |                                                                                                                                                                                                                                                                                               |                                          |             |               |                                    |                                                      |                                                           |
|                                                                                              | Unit No.                                                                                                                                                                                                                                                                                      | Street N                                 | NO.         |               |                                    |                                                      | Suburb                                                    |
| a)                                                                                           | D                                                                                                                                                                                                                                                                                             | 2-6                                      |             |               | lack Mountain Road                 |                                                      | Kuranda                                                   |
|                                                                                              | Postcode                                                                                                                                                                                                                                                                                      | Lot No.                                  |             |               | Plan Type and Number (e.g. RP, SP) |                                                      | Local Government Area(s)                                  |
|                                                                                              | 4881                                                                                                                                                                                                                                                                                          | 1                                        |             | RP74          |                                    | _                                                    | Mareeba Shire Council                                     |
|                                                                                              | Unit No.                                                                                                                                                                                                                                                                                      | Street N                                 | <b>1</b> 0. | Stree         | t Name and                         | Гуре                                                 | Suburb                                                    |
| b)                                                                                           | 5                                                                                                                                                                                                                                                                                             |                                          |             |               |                                    |                                                      |                                                           |
|                                                                                              | Postcode                                                                                                                                                                                                                                                                                      | Lot No.                                  |             | Plan          | Type and Nu                        | mber (e.g. RP, SP)                                   | Local Government Area(s)                                  |
|                                                                                              |                                                                                                                                                                                                                                                                                               |                                          |             |               |                                    |                                                      |                                                           |
| channel                                                                                      | dredging in Mo                                                                                                                                                                                                                                                                                | oreton Bay)                              | )           |               |                                    |                                                      | lot or in water not adjoining or adjacent to land e.g.    |
|                                                                                              |                                                                                                                                                                                                                                                                                               |                                          |             |               | e row. Only one<br>le and latitud  | set of coordinates is required for                   | r this part.                                              |
| Longitu                                                                                      |                                                                                                                                                                                                                                                                                               |                                          |             | ıde(s)        |                                    | Datum                                                | Local Government Area(s) (if applicable)                  |
|                                                                                              | ( )                                                                                                                                                                                                                                                                                           |                                          |             |               |                                    | WGS84                                                | ( ) ( ) (                                                 |
|                                                                                              |                                                                                                                                                                                                                                                                                               |                                          |             |               |                                    | GDA94                                                |                                                           |
|                                                                                              |                                                                                                                                                                                                                                                                                               |                                          |             |               |                                    | Other:                                               |                                                           |
| ☐ Cod                                                                                        | ordinates of                                                                                                                                                                                                                                                                                  | premises                                 | s by ea     | asting        | and northing                       |                                                      |                                                           |
| Easting                                                                                      | g(s)                                                                                                                                                                                                                                                                                          | North                                    | ing(s)      |               | Zone Ref.                          | Datum                                                | Local Government Area(s) (if applicable)                  |
|                                                                                              |                                                                                                                                                                                                                                                                                               |                                          |             |               | □ 54                               | ☐ WGS84                                              |                                                           |
|                                                                                              |                                                                                                                                                                                                                                                                                               |                                          |             | ☐ 55 ☐ GDA94  |                                    |                                                      |                                                           |
| 0.0\.4                                                                                       |                                                                                                                                                                                                                                                                                               |                                          |             |               | □ 56                               | Other:                                               |                                                           |
|                                                                                              | dditional pre                                                                                                                                                                                                                                                                                 |                                          |             |               |                                    |                                                      |                                                           |
|                                                                                              | Additional premises are relevant to this development application and their details have been attached in a schedule to this application                                                                                                                                                       |                                          |             |               |                                    |                                                      |                                                           |
| ⊠ Not required                                                                               |                                                                                                                                                                                                                                                                                               |                                          |             |               |                                    |                                                      |                                                           |
|                                                                                              | 23 1.00 . 0 quin 0 a                                                                                                                                                                                                                                                                          |                                          |             |               |                                    |                                                      |                                                           |
| 4) Identify any of the following that apply to the premises and provide any relevant details |                                                                                                                                                                                                                                                                                               |                                          |             |               |                                    |                                                      |                                                           |
| ☐ In c                                                                                       | r adjacent t                                                                                                                                                                                                                                                                                  | o a wate                                 | r body      | or wa         | tercourse or                       | in or above an aquifer                               |                                                           |
| Name                                                                                         | Name of water body, watercourse or aquifer:  Local creek                                                                                                                                                                                                                                      |                                          |             |               |                                    |                                                      |                                                           |
| On                                                                                           | strategic po                                                                                                                                                                                                                                                                                  | rt land u                                | nder th     | ne <i>Tra</i> | nsport Infras                      | tructure Act 1994                                    |                                                           |
| Lot on                                                                                       | plan descrip                                                                                                                                                                                                                                                                                  | plan description of strategic port land: |             |               |                                    |                                                      |                                                           |
| Name                                                                                         | of port author                                                                                                                                                                                                                                                                                | ority for t                              | ne lot:     |               |                                    |                                                      |                                                           |
| ☐ In a                                                                                       | tidal area                                                                                                                                                                                                                                                                                    |                                          |             |               |                                    |                                                      |                                                           |
| Name                                                                                         | of local gove                                                                                                                                                                                                                                                                                 | ernment                                  | for the     | tidal a       | area (if applica                   | able):                                               |                                                           |
| Name                                                                                         | of port author                                                                                                                                                                                                                                                                                | ority for t                              | idal ar     | ea (if a      | pplicable):                        |                                                      |                                                           |
| On                                                                                           | airport land                                                                                                                                                                                                                                                                                  | under th                                 | e Airp      | ort As        | sets (Restruc                      | cturing and Disposal) Act 2                          | 2008                                                      |
| Name                                                                                         | of airport:                                                                                                                                                                                                                                                                                   |                                          |             |               |                                    |                                                      |                                                           |
| List                                                                                         | ed on the E                                                                                                                                                                                                                                                                                   | nvironme                                 | ental M     | /lanag        | ement Regist                       | ter (EMR) under the Envir                            | onmental Protection Act 1994                              |
| EMR s                                                                                        | EMR site identification:                                                                                                                                                                                                                                                                      |                                          |             |               |                                    |                                                      |                                                           |