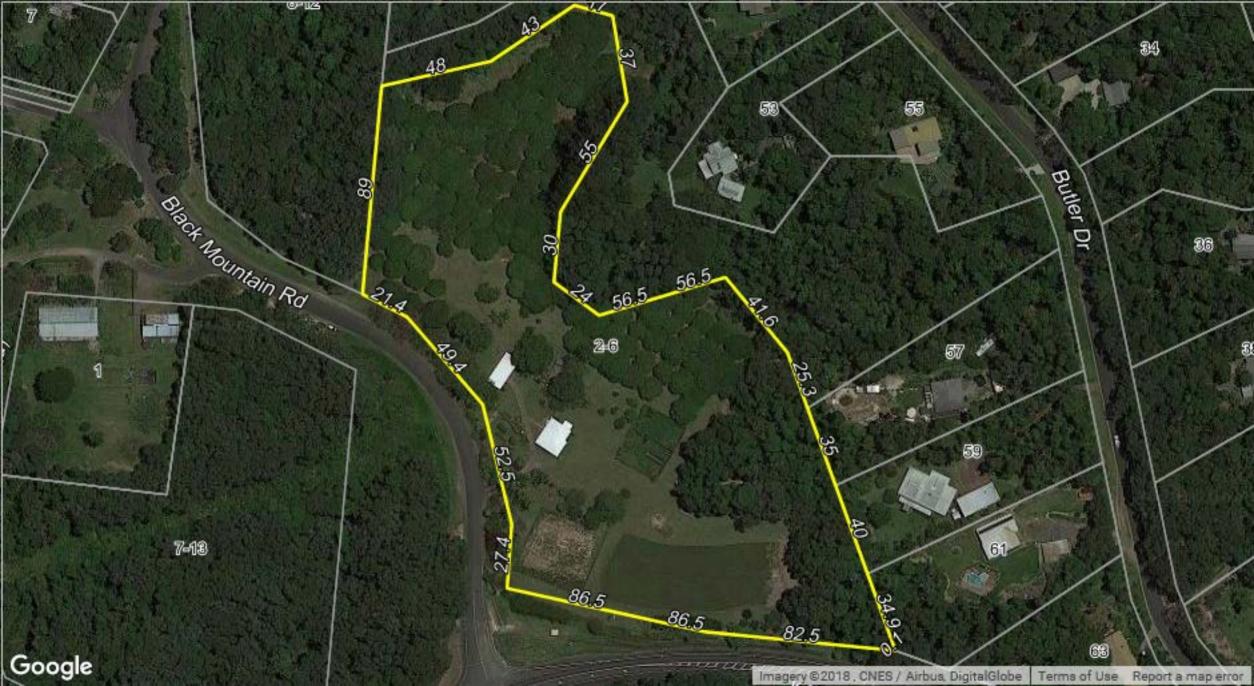

## PART 2 – LOCATION DETAILS

| Note: P                                                                                      |                                                                                                                                                                                                                                                                                               | elow and a                               |             |               |                                    | 3) as applicable)<br>premises part of the developmen | application. For further information, see <u>DA Forms</u> |
|----------------------------------------------------------------------------------------------|-----------------------------------------------------------------------------------------------------------------------------------------------------------------------------------------------------------------------------------------------------------------------------------------------|------------------------------------------|-------------|---------------|------------------------------------|------------------------------------------------------|-----------------------------------------------------------|
| 3.1) St                                                                                      | reet address                                                                                                                                                                                                                                                                                  | s and lot                                | on pla      | ın            |                                    |                                                      |                                                           |
| Stre                                                                                         | Street address <b>AND</b> lot on plan (all lots must be listed), <b>or</b> Street address <b>AND</b> lot on plan for an adjoining or adjacent property of the premises (appropriate for development in water but adjoining or adjacent to land e.g. jetty, pontoon; all lots must be listed). |                                          |             |               |                                    |                                                      |                                                           |
| but adjo                                                                                     |                                                                                                                                                                                                                                                                                               |                                          |             |               |                                    |                                                      |                                                           |
|                                                                                              | Unit No.                                                                                                                                                                                                                                                                                      | Street N                                 | NO.         |               |                                    |                                                      | Suburb                                                    |
| a)                                                                                           | D                                                                                                                                                                                                                                                                                             | 2-6                                      |             |               | lack Mountain Road                 |                                                      | Kuranda                                                   |
|                                                                                              | Postcode                                                                                                                                                                                                                                                                                      | Lot No.                                  |             |               | Plan Type and Number (e.g. RP, SP) |                                                      | Local Government Area(s)                                  |
|                                                                                              | 4881                                                                                                                                                                                                                                                                                          | 1                                        |             | RP74          |                                    | _                                                    | Mareeba Shire Council                                     |
|                                                                                              | Unit No.                                                                                                                                                                                                                                                                                      | Street N                                 | <b>1</b> 0. | Stree         | t Name and                         | Гуре                                                 | Suburb                                                    |
| b)                                                                                           | 5                                                                                                                                                                                                                                                                                             |                                          |             |               |                                    |                                                      |                                                           |
|                                                                                              | Postcode                                                                                                                                                                                                                                                                                      | Lot No.                                  |             | Plan          | Type and Nu                        | mber (e.g. RP, SP)                                   | Local Government Area(s)                                  |
|                                                                                              |                                                                                                                                                                                                                                                                                               |                                          |             |               |                                    |                                                      |                                                           |
| channel                                                                                      | dredging in Mo                                                                                                                                                                                                                                                                                | oreton Bay)                              | )           |               |                                    |                                                      | lot or in water not adjoining or adjacent to land e.g.    |
|                                                                                              |                                                                                                                                                                                                                                                                                               |                                          |             |               | e row. Only one<br>le and latitud  | set of coordinates is required for                   | r this part.                                              |
| Longitu                                                                                      |                                                                                                                                                                                                                                                                                               |                                          |             | ıde(s)        |                                    | Datum                                                | Local Government Area(s) (if applicable)                  |
|                                                                                              | ( )                                                                                                                                                                                                                                                                                           |                                          |             |               |                                    | WGS84                                                | ( ) ( ) (                                                 |
|                                                                                              |                                                                                                                                                                                                                                                                                               |                                          |             |               |                                    | GDA94                                                |                                                           |
|                                                                                              |                                                                                                                                                                                                                                                                                               |                                          |             |               |                                    | Other:                                               |                                                           |
| ☐ Cod                                                                                        | ordinates of                                                                                                                                                                                                                                                                                  | premises                                 | s by ea     | asting        | and northing                       |                                                      |                                                           |
| Easting                                                                                      | g(s)                                                                                                                                                                                                                                                                                          | North                                    | ing(s)      |               | Zone Ref.                          | Datum                                                | Local Government Area(s) (if applicable)                  |
|                                                                                              |                                                                                                                                                                                                                                                                                               |                                          |             |               | □ 54                               | ☐ WGS84                                              |                                                           |
|                                                                                              |                                                                                                                                                                                                                                                                                               |                                          |             | ☐ 55 ☐ GDA94  |                                    |                                                      |                                                           |
| 0.0\.4                                                                                       |                                                                                                                                                                                                                                                                                               |                                          |             |               | □ 56                               | Other:                                               |                                                           |
|                                                                                              | dditional pre                                                                                                                                                                                                                                                                                 |                                          |             |               |                                    |                                                      |                                                           |
|                                                                                              | Additional premises are relevant to this development application and their details have been attached in a schedule to this application                                                                                                                                                       |                                          |             |               |                                    |                                                      |                                                           |
| ⊠ Not required                                                                               |                                                                                                                                                                                                                                                                                               |                                          |             |               |                                    |                                                      |                                                           |
|                                                                                              | 23 1.00 . 0 quin 0 a                                                                                                                                                                                                                                                                          |                                          |             |               |                                    |                                                      |                                                           |
| 4) Identify any of the following that apply to the premises and provide any relevant details |                                                                                                                                                                                                                                                                                               |                                          |             |               |                                    |                                                      |                                                           |
| ☐ In c                                                                                       | r adjacent t                                                                                                                                                                                                                                                                                  | o a wate                                 | r body      | or wa         | tercourse or                       | in or above an aquifer                               |                                                           |
| Name                                                                                         | Name of water body, watercourse or aquifer:  Local creek                                                                                                                                                                                                                                      |                                          |             |               |                                    |                                                      |                                                           |
| On                                                                                           | strategic po                                                                                                                                                                                                                                                                                  | rt land u                                | nder th     | ne <i>Tra</i> | nsport Infras                      | tructure Act 1994                                    |                                                           |
| Lot on                                                                                       | plan descrip                                                                                                                                                                                                                                                                                  | plan description of strategic port land: |             |               |                                    |                                                      |                                                           |
| Name                                                                                         | of port author                                                                                                                                                                                                                                                                                | ority for t                              | ne lot:     |               |                                    |                                                      |                                                           |
| ☐ In a                                                                                       | tidal area                                                                                                                                                                                                                                                                                    |                                          |             |               |                                    |                                                      |                                                           |
| Name                                                                                         | of local gove                                                                                                                                                                                                                                                                                 | ernment                                  | for the     | tidal a       | area (if applica                   | able):                                               |                                                           |
| Name                                                                                         | of port author                                                                                                                                                                                                                                                                                | ority for t                              | idal ar     | ea (if a      | pplicable):                        |                                                      |                                                           |
| On                                                                                           | airport land                                                                                                                                                                                                                                                                                  | under th                                 | e Airp      | ort As        | sets (Restruc                      | cturing and Disposal) Act 2                          | 2008                                                      |
| Name                                                                                         | of airport:                                                                                                                                                                                                                                                                                   |                                          |             |               |                                    |                                                      |                                                           |
| List                                                                                         | ed on the E                                                                                                                                                                                                                                                                                   | nvironme                                 | ental M     | /lanag        | ement Regist                       | ter (EMR) under the Envir                            | onmental Protection Act 1994                              |
| EMR s                                                                                        | EMR site identification:                                                                                                                                                                                                                                                                      |                                          |             |               |                                    |                                                      |                                                           |