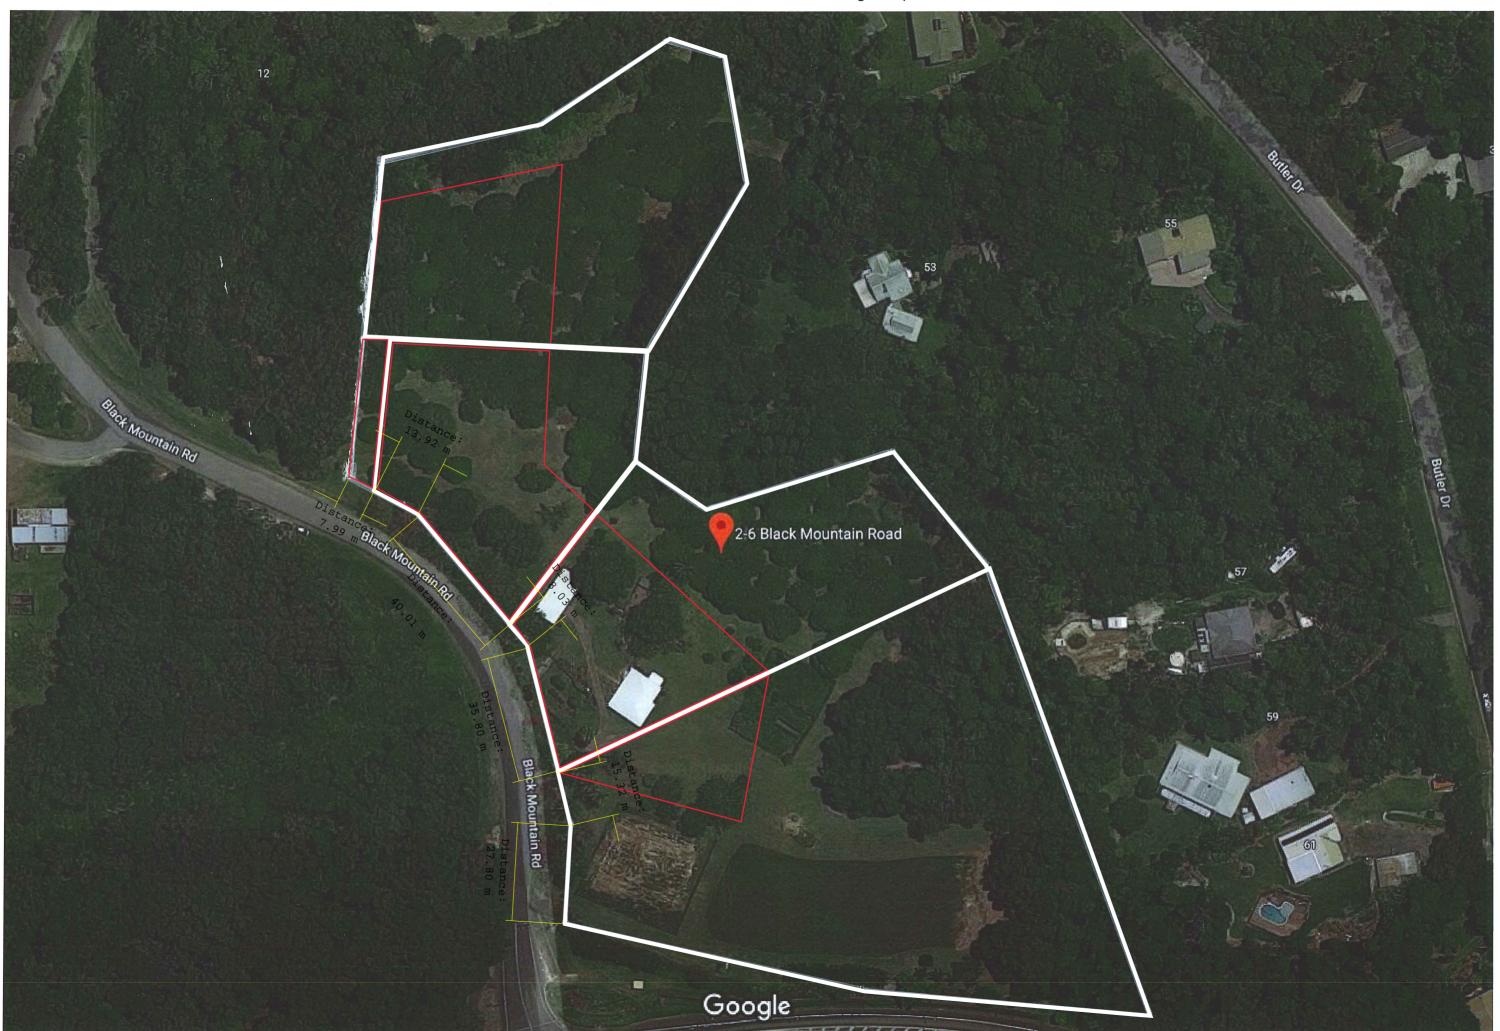

## PART 2 – LOCATION DETAILS

| Note: P                                                                                      |                                                                                                                                                                                                                                                                                               | elow and a                               |             |               |                                    | 3) as applicable)<br>premises part of the developmen | application. For further information, see <u>DA Forms</u> |
|----------------------------------------------------------------------------------------------|-----------------------------------------------------------------------------------------------------------------------------------------------------------------------------------------------------------------------------------------------------------------------------------------------|------------------------------------------|-------------|---------------|------------------------------------|------------------------------------------------------|-----------------------------------------------------------|
| 3.1) St                                                                                      | reet address                                                                                                                                                                                                                                                                                  | s and lot                                | on pla      | ın            |                                    |                                                      |                                                           |
| Stre                                                                                         | Street address <b>AND</b> lot on plan (all lots must be listed), <b>or</b> Street address <b>AND</b> lot on plan for an adjoining or adjacent property of the premises (appropriate for development in water but adjoining or adjacent to land e.g. jetty, pontoon; all lots must be listed). |                                          |             |               |                                    |                                                      |                                                           |
| but adjo                                                                                     |                                                                                                                                                                                                                                                                                               |                                          |             |               |                                    |                                                      |                                                           |
|                                                                                              | Unit No.                                                                                                                                                                                                                                                                                      | Street N                                 | NO.         |               |                                    |                                                      | Suburb                                                    |
| a)                                                                                           | D                                                                                                                                                                                                                                                                                             | 2-6                                      |             |               | lack Mountain Road                 |                                                      | Kuranda                                                   |
|                                                                                              | Postcode                                                                                                                                                                                                                                                                                      | Lot No.                                  |             |               | Plan Type and Number (e.g. RP, SP) |                                                      | Local Government Area(s)                                  |
|                                                                                              | 4881                                                                                                                                                                                                                                                                                          | 1                                        |             | RP74          |                                    | _                                                    | Mareeba Shire Council                                     |
|                                                                                              | Unit No.                                                                                                                                                                                                                                                                                      | Street N                                 | <b>1</b> 0. | Stree         | t Name and                         | Гуре                                                 | Suburb                                                    |
| b)                                                                                           | 5                                                                                                                                                                                                                                                                                             |                                          |             |               |                                    |                                                      |                                                           |
|                                                                                              | Postcode                                                                                                                                                                                                                                                                                      | Lot No.                                  |             | Plan          | Type and Nu                        | mber (e.g. RP, SP)                                   | Local Government Area(s)                                  |
|                                                                                              |                                                                                                                                                                                                                                                                                               |                                          |             |               |                                    |                                                      |                                                           |
| channel                                                                                      | dredging in Mo                                                                                                                                                                                                                                                                                | oreton Bay)                              | )           |               |                                    |                                                      | lot or in water not adjoining or adjacent to land e.g.    |
|                                                                                              |                                                                                                                                                                                                                                                                                               |                                          |             |               | e row. Only one<br>le and latitud  | set of coordinates is required for                   | r this part.                                              |
| Longitu                                                                                      |                                                                                                                                                                                                                                                                                               |                                          |             | ıde(s)        |                                    | Datum                                                | Local Government Area(s) (if applicable)                  |
|                                                                                              | ( )                                                                                                                                                                                                                                                                                           |                                          |             |               |                                    | WGS84                                                | ( ) ( ) (                                                 |
|                                                                                              |                                                                                                                                                                                                                                                                                               |                                          |             |               |                                    | GDA94                                                |                                                           |
|                                                                                              |                                                                                                                                                                                                                                                                                               |                                          |             |               |                                    | Other:                                               |                                                           |
| ☐ Cod                                                                                        | ordinates of                                                                                                                                                                                                                                                                                  | premises                                 | s by ea     | asting        | and northing                       |                                                      |                                                           |
| Easting                                                                                      | g(s)                                                                                                                                                                                                                                                                                          | North                                    | ing(s)      |               | Zone Ref.                          | Datum                                                | Local Government Area(s) (if applicable)                  |
|                                                                                              |                                                                                                                                                                                                                                                                                               |                                          |             |               | □ 54                               | ☐ WGS84                                              |                                                           |
|                                                                                              |                                                                                                                                                                                                                                                                                               |                                          |             | ☐ 55 ☐ GDA94  |                                    |                                                      |                                                           |
| 0.0\.4                                                                                       |                                                                                                                                                                                                                                                                                               |                                          |             |               | □ 56                               | Other:                                               |                                                           |
|                                                                                              | dditional pre                                                                                                                                                                                                                                                                                 |                                          |             |               |                                    |                                                      |                                                           |
|                                                                                              | Additional premises are relevant to this development application and their details have been attached in a schedule to this application                                                                                                                                                       |                                          |             |               |                                    |                                                      |                                                           |
| ⊠ Not required                                                                               |                                                                                                                                                                                                                                                                                               |                                          |             |               |                                    |                                                      |                                                           |
|                                                                                              | 23 1.00 . 0 quin 0 a                                                                                                                                                                                                                                                                          |                                          |             |               |                                    |                                                      |                                                           |
| 4) Identify any of the following that apply to the premises and provide any relevant details |                                                                                                                                                                                                                                                                                               |                                          |             |               |                                    |                                                      |                                                           |
| ☐ In c                                                                                       | r adjacent t                                                                                                                                                                                                                                                                                  | o a wate                                 | r body      | or wa         | tercourse or                       | in or above an aquifer                               |                                                           |
| Name                                                                                         | Name of water body, watercourse or aquifer:  Local creek                                                                                                                                                                                                                                      |                                          |             |               |                                    |                                                      |                                                           |
| On                                                                                           | strategic po                                                                                                                                                                                                                                                                                  | rt land u                                | nder th     | ne <i>Tra</i> | nsport Infras                      | tructure Act 1994                                    |                                                           |
| Lot on                                                                                       | plan descrip                                                                                                                                                                                                                                                                                  | plan description of strategic port land: |             |               |                                    |                                                      |                                                           |
| Name                                                                                         | of port author                                                                                                                                                                                                                                                                                | ority for t                              | ne lot:     |               |                                    |                                                      |                                                           |
| ☐ In a                                                                                       | tidal area                                                                                                                                                                                                                                                                                    |                                          |             |               |                                    |                                                      |                                                           |
| Name                                                                                         | of local gove                                                                                                                                                                                                                                                                                 | ernment                                  | for the     | tidal a       | area (if applica                   | able):                                               |                                                           |
| Name                                                                                         | of port author                                                                                                                                                                                                                                                                                | ority for t                              | idal ar     | ea (if a      | pplicable):                        |                                                      |                                                           |
| On                                                                                           | airport land                                                                                                                                                                                                                                                                                  | under th                                 | e Airp      | ort As        | sets (Restruc                      | cturing and Disposal) Act 2                          | 2008                                                      |
| Name                                                                                         | of airport:                                                                                                                                                                                                                                                                                   |                                          |             |               |                                    |                                                      |                                                           |
| List                                                                                         | ed on the E                                                                                                                                                                                                                                                                                   | nvironme                                 | ental M     | /lanag        | ement Regist                       | ter (EMR) under the Envir                            | onmental Protection Act 1994                              |
| EMR s                                                                                        | EMR site identification:                                                                                                                                                                                                                                                                      |                                          |             |               |                                    |                                                      |                                                           |