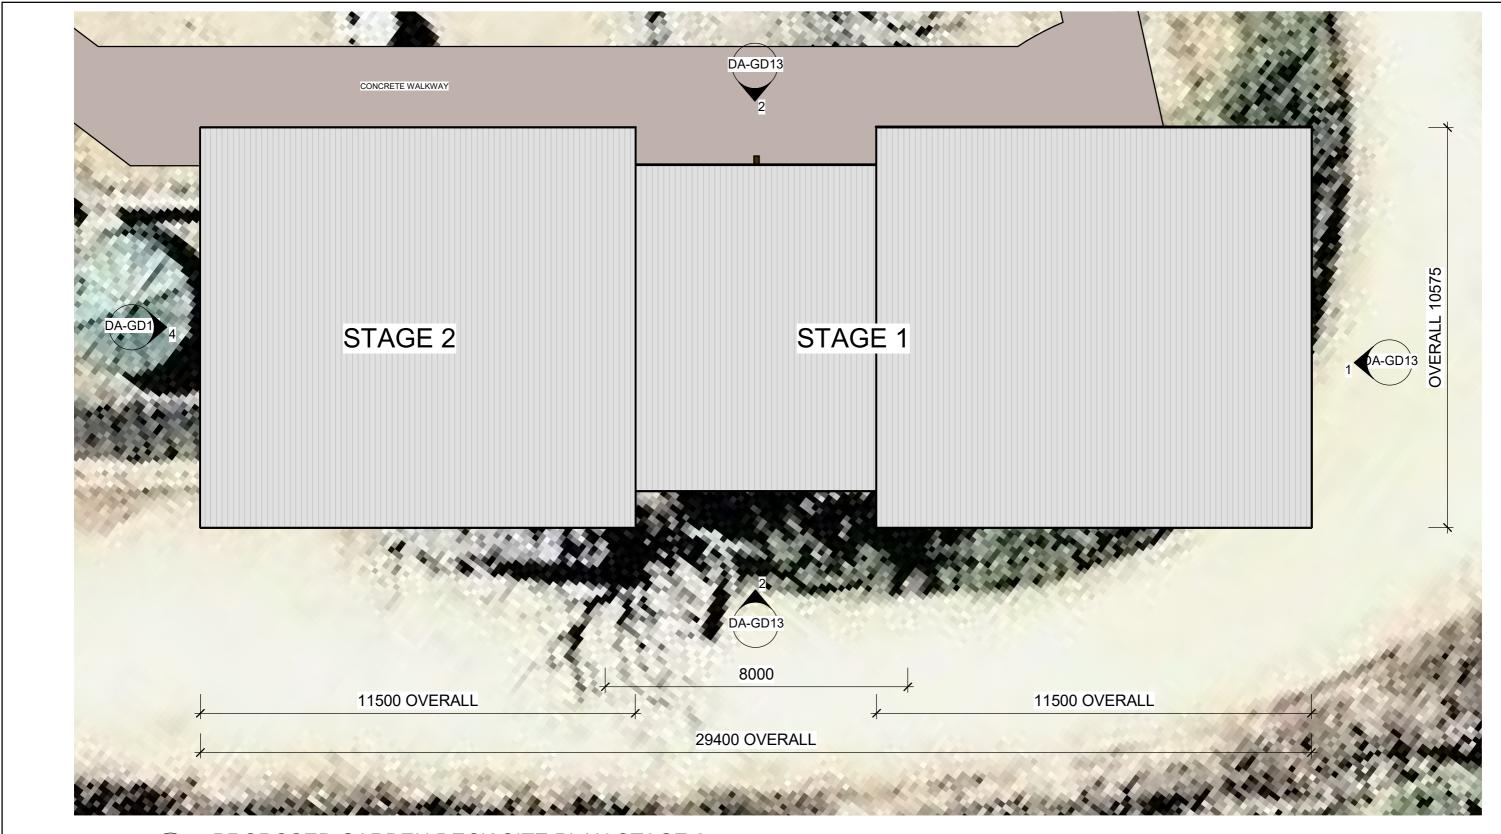

PROPOSED GARDEN DECK SITE PLAN STAGE 2

1:100

3/150 LYONS ST, BUNGALOW QLD 4870 PO BOX 4949, CAIRNS QLD 4870 DEVELOP NORTH QBCC LIC NO: 15023919 (OPEN BUILDER)

**BUILDING SOLUTIONS FROM THE GROUND UP** 

| ADDRESS: 112 BARNWELL RD, KURANDA         |
|-------------------------------------------|
| PROJECT:                                  |
| KUR-Cow Tourism Attraction                |
| SHEET NAME: GARDEN DECK SITE PLAN STAGE 2 |