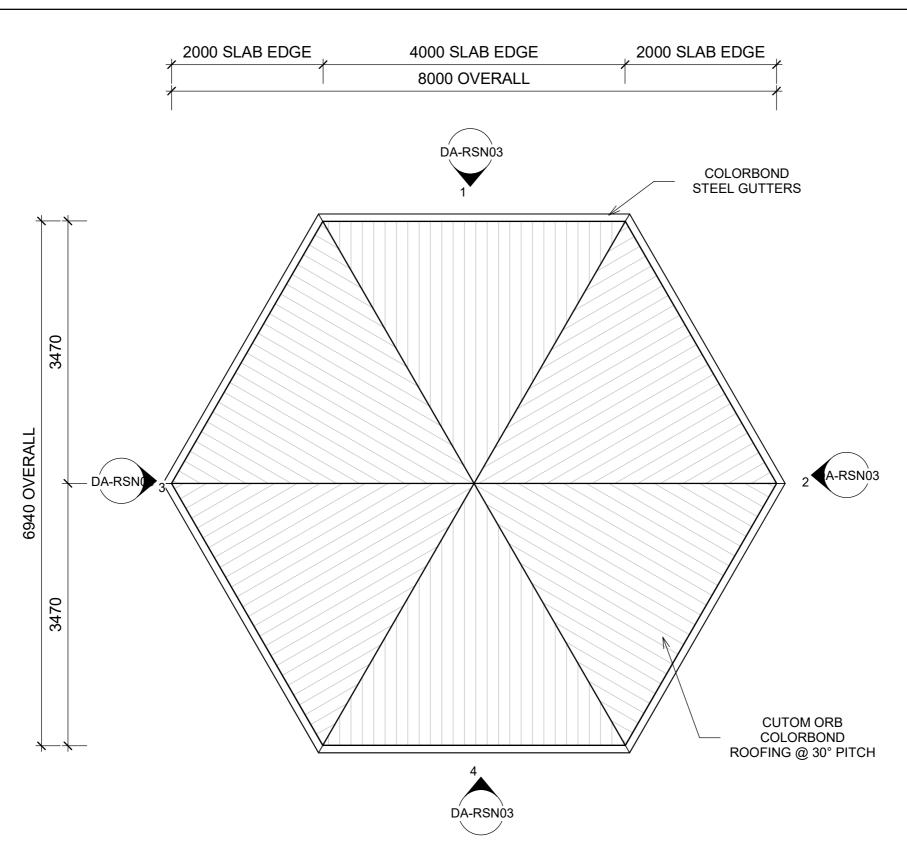

# **REST STOP NORTH SITE PLAN**

1:50

3/150 LYONS ST, BUNGALOW QLD 4870 PO BOX 4949, CAIRNS QLD 4870 DEVELOP NORTH

QBCC LIC NO: 15023919 (OPEN BUILDER)

**BUILDING SOLUTIONS FROM THE GROUND UP** 

| ADDRESS: 112 BARNWELL RD, KURANDA     |
|---------------------------------------|
| PROJECT: KUR-COW TOURISM ATTRACTION   |
| SHEET NAME: REST STOP NORTH SITE PLAN |