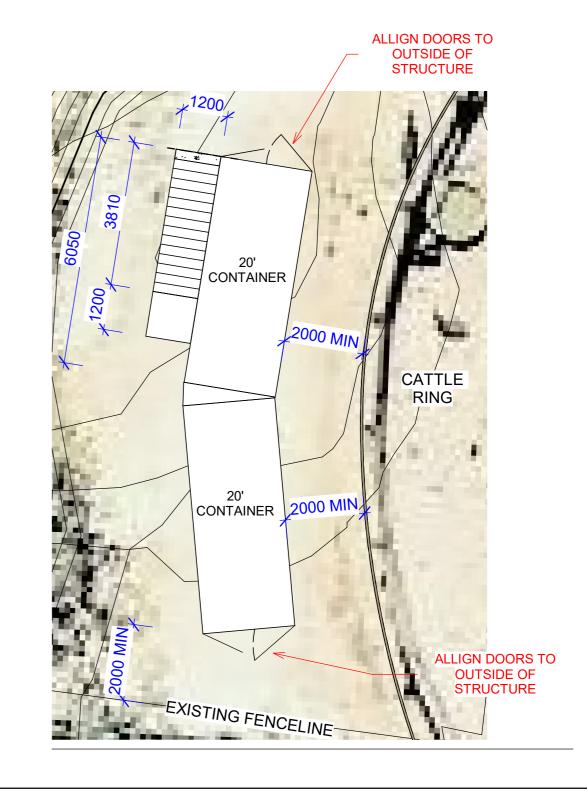

PROPOSED CATTLE VIEWING DECK SITE PLAN

1:100

3/150 LYONS ST, BUNGALOW QLD 4870 PO BOX 4949, CAIRNS QLD 4870 DEVELOP NORTH

QBCC LIC NO: 15023919 (OPEN BUILDER)

**BUILDING SOLUTIONS FROM THE GROUND UP** 

|   | 112 BARNWELL RD, KURANDA                  |
|---|-------------------------------------------|
| 1 | PROJECT:                                  |
| 1 | KUR-COW TOURISM ATTRACTION                |
| 2 | SHEET NAME: CATTLE VIEWING DECK SITE PLAN |

| No. | Description                    | Date     | DRA  |
|-----|--------------------------------|----------|------|
| Α   | CONCEPT FOR REVIEW             | 12/12/17 | DDO  |
| В   | PRELIM DEVELOPMENT APPLICATION | 27/02/18 | PRO  |
|     |                                |          | 5501 |
|     |                                |          | DESI |
|     |                                |          | CHE  |
|     | DATE: 28/02/2018 12:57:01 PM   |          | CHE  |
|     |                                |          |      |

| DRAWING NO:  | DA-CVD1 |
|--------------|---------|
| PROJECT NO:  | 1801    |
| DESIGNED BY: | том v   |
| CHECKED BY:  | ML      |

PLEASE NOTE:
DIMENSIONS TAKE
PRECEDENCE OVER
SCALING. THIS DRAWING
IS SUBJECT TO
COPYRIGHT AND REMAINS
THE PROPERTY OF
DEVELOP NORTH