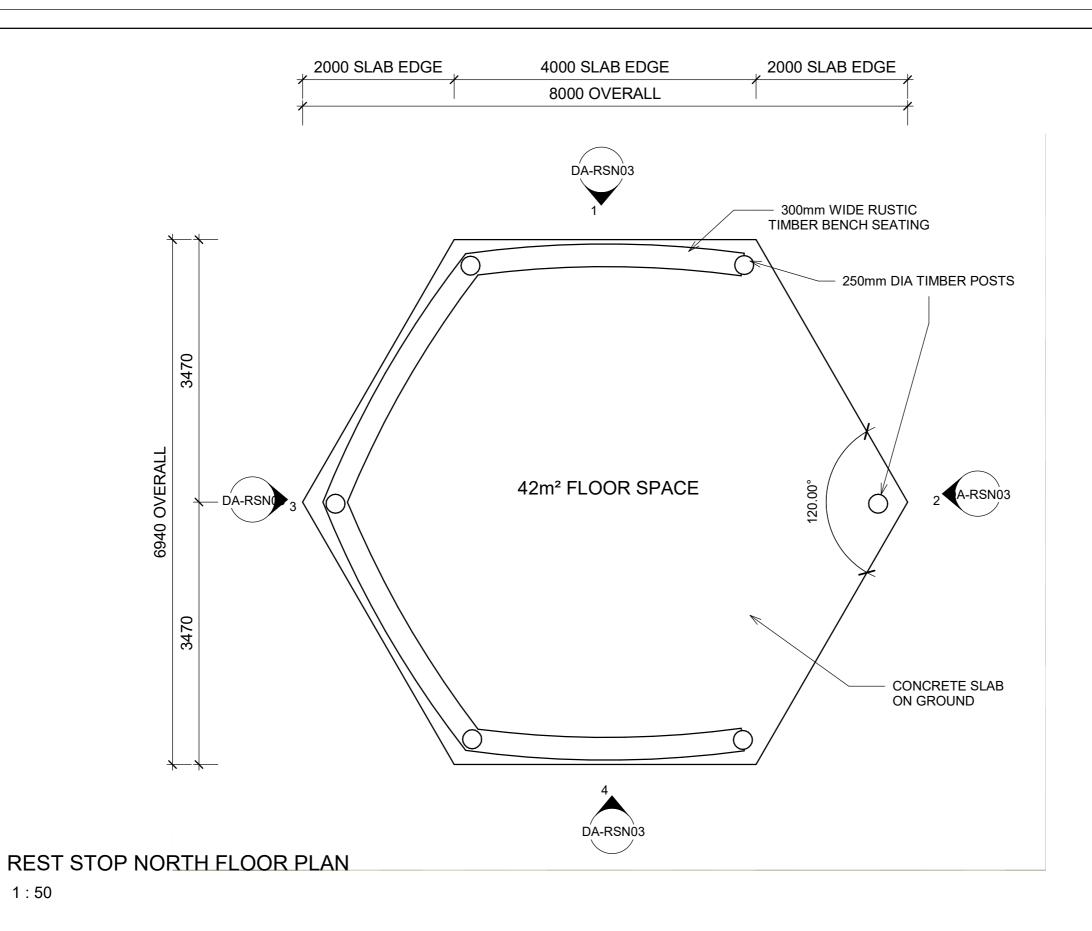

**BUILDING SOLUTIONS FROM THE GROUND UP** 

| 112 BARNWELL RD, KURANDA                  |  |  |
|-------------------------------------------|--|--|
| PROJECT: KUR-COW TOURISM ATTRACTION       |  |  |
| SHEET NAME:<br>REST STOP NORTH FLOOR PLAN |  |  |