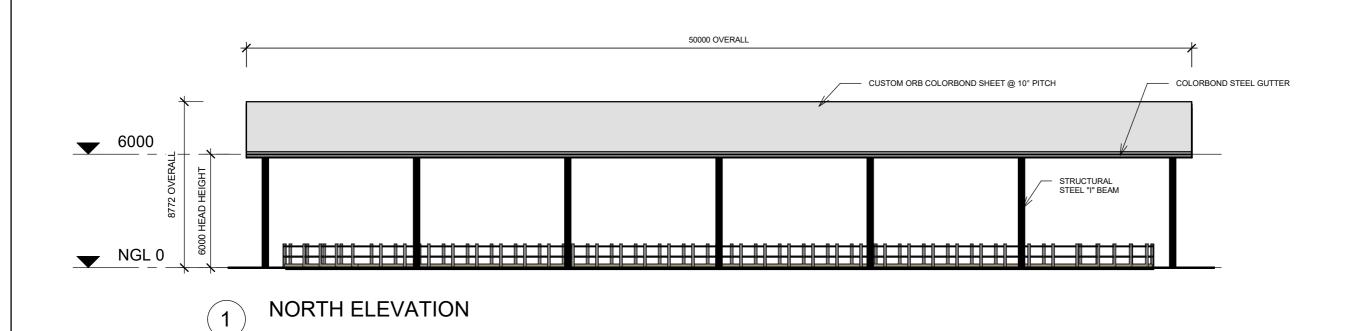

2 SOUTH ELEVATION 1:200

1:200

| ADDRESS: 112 BARNWELL RD, KURANDA    |  |
|--------------------------------------|--|
| PROJECT: KUR-COW TOURISM ATTRACTION  |  |
| SHEET NAME: NORTH & SOUTH ELEVATIONS |  |

| No. | Description                    | Date     | DRAWING NO:  | DA-HP03 | PLEASE NOTE: DIMENSIONS TAKE PRECEDENCE OVER |
|-----|--------------------------------|----------|--------------|---------|----------------------------------------------|
| 4   | CONCEPT FOR REVIEW             | 12/12/17 | DDO IFOT NO. | 4004    | SCALING. THIS DRAWING                        |
| 3   | PRELIM DEVELOPMENT APPLICATION | 1/03/18  | PROJECT NO:  | 1801    | IS SUBJECT TO<br>COPYRIGHT AND REMAINS       |
|     |                                |          | DESIGNED BY: | TOM V   | THE PROPERTY OF<br>DEVELOP NORTH             |
|     |                                |          | OUEOKED DV   | B.41    | SCALE                                        |
|     | DATE: 28/02/2018 10:13:01 AM   |          | CHECKED BY:  | ML      | 1:200                                        |