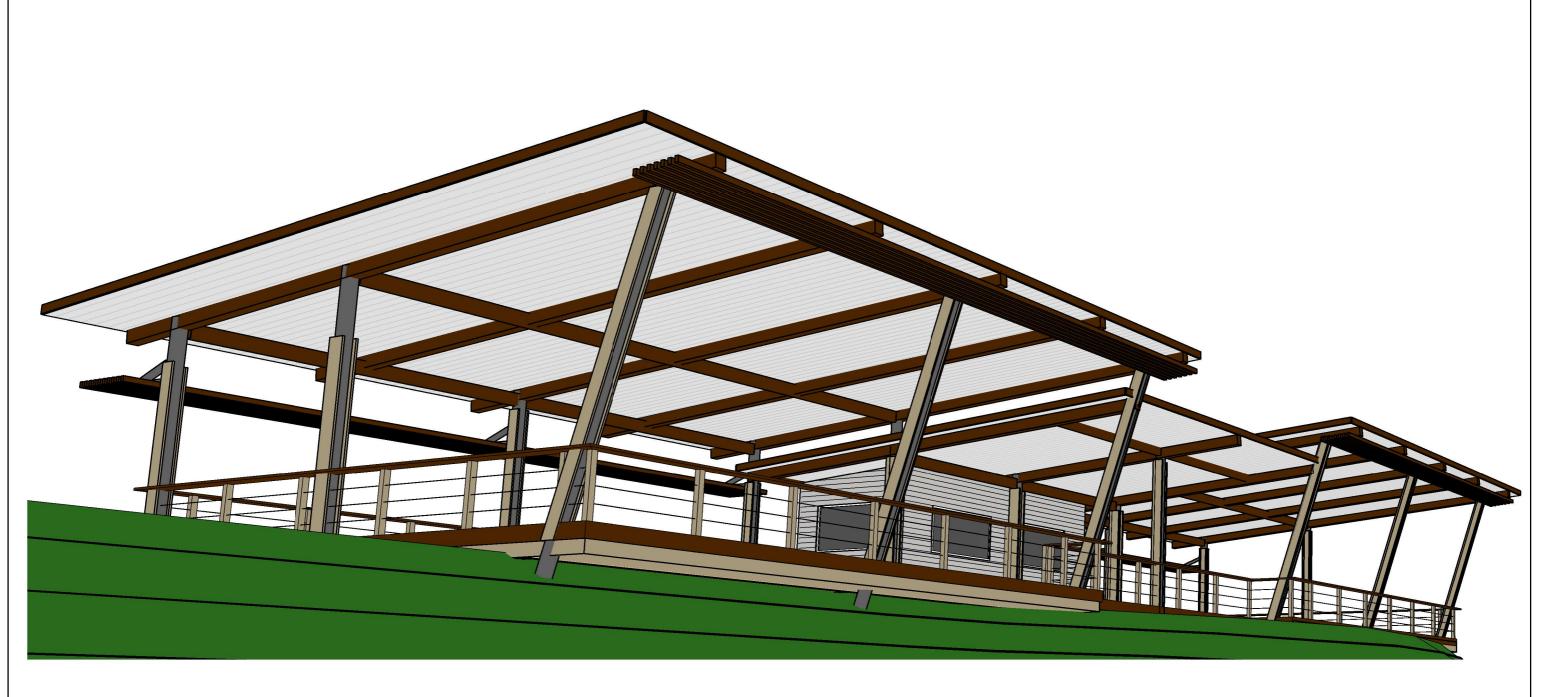

**GARDEN DECK 3D** 

3/150 LYONS ST, BUNGALOW QLD 4870 PO BOX 4949, CAIRNS QLD 4870

QBCC LIC NO: 15023919 (OPEN BUILDER)

**BUILDING SOLUTIONS FROM THE GROUND UP** 

|   | 112 BARNWELL RD, KURANDA           |
|---|------------------------------------|
| l | PROJECT:                           |
| l | KUR-Cow Tourism Attraction         |
|   | SHEET NAME: GARDEN DECK 3D CONCEPT |

|     |             |                    |      |          | 1  |
|-----|-------------|--------------------|------|----------|----|
| No. |             | Description        |      | Date     | DR |
| Α   | CONCEPT FO  | R REVIEW           |      | 12/12/17 |    |
| В   | PRELIM DEVE | ELOPMENT APPLICA   | TION | 27/02/18 | PR |
|     |             |                    |      |          |    |
|     |             |                    |      |          | DE |
|     |             |                    |      |          | CH |
|     | DATE:       | 26/02/2018 11:04:2 | 7 AM |          | CF |
|     |             |                    |      |          |    |

| DRAWING NO:  | DA-GD22 |   |
|--------------|---------|---|
| PROJECT NO:  | 1801    |   |
| DESIGNED BY: | ТОМ V   | 1 |
| CHECKED BY:  | ML      | s |

PLEASE NOTE:
DIMENSIONS TAKE
PRECEDENCE OVER
SCALING. THIS DRAWING
IS SUBJECT TO
COPYRIGHT AND REMAINS
THE PROPERTY OF
DEVELOP NORTH
SCALE: