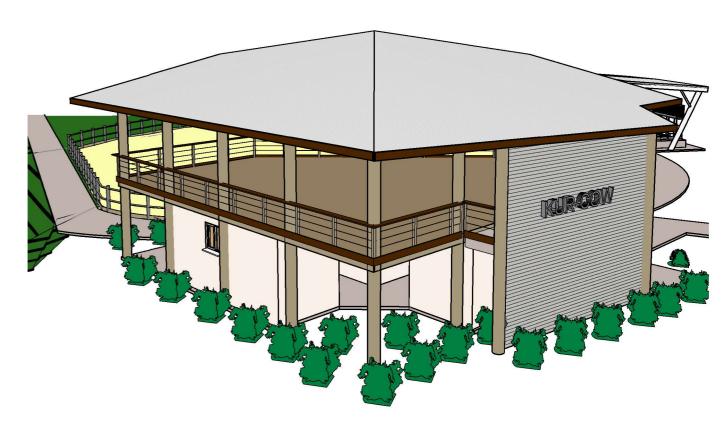

1:100

Document Set ID: 3351081

DEVELOP NORTH

Version: 1, Version Date: 13/03/2018

CATTLE VIEWING DECK 3D VIEW 1

2 CATTLE VIEWING DECK 3D VIEW 2

3/150 LYONS ST, BUNGALOW QLD 4870 PO BOX 4949, CAIRNS QLD 4870

QBCC LIC NO: 15023919 (OPEN BUILDER)

**BUILDING SOLUTIONS FROM THE GROUND UP** 

| ADDRESS: 112 BARNWELL RD, KURANDA             |
|-----------------------------------------------|
| PROJECT:                                      |
| KUR-COW TOURISM ATTRACTION                    |
| SHEET NAME: CATTLE VIEWING DECK 3D CONCEPTUAL |