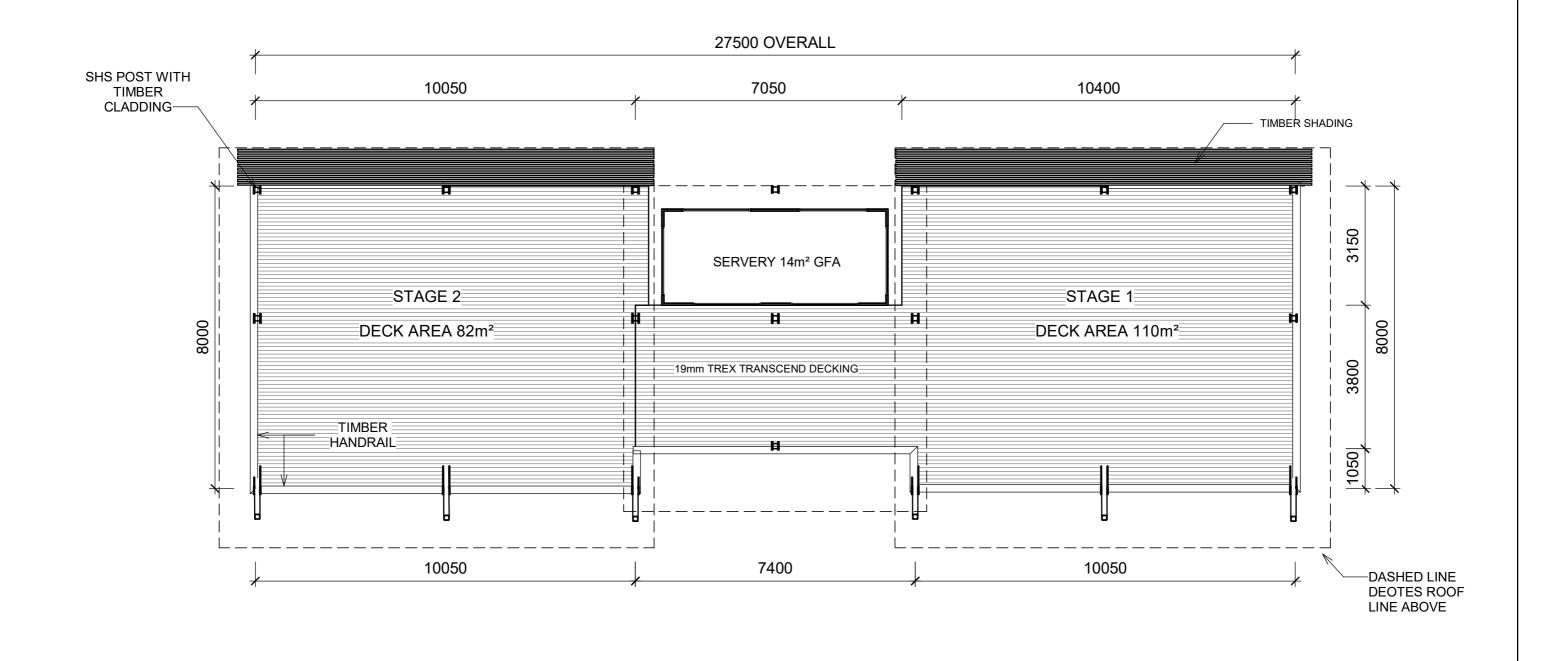

PROPOSED GARDEN DECK SITE PLAN STAGE 2

1:100

3/150 LYONS ST, BUNGALOW QLD 4870 PO BOX 4949, CAIRNS QLD 4870 DEVELOP NORTH QBCC LIC NO: 15023919 (OPEN BUILDER)

**BUILDING SOLUTIONS FROM THE GROUND UP** 

| ADDRESS: 112 BARNWELL RD, KURANDA         |
|-------------------------------------------|
| PROJECT:                                  |
| KUR-Cow Tourism Attraction                |
| SHEET NAME: GARDEN DECK SITE PLAN STAGE 2 |

| No. | De            | scription                    |    | Date     | DRAW   |
|-----|---------------|------------------------------|----|----------|--------|
| Α   | CONCEPT FOR F | REVIEW                       |    | 12/12/17 | חחס וב |
| В   | PRELIM DEVELO | PMENT APPLICATION            | ON | 27/02/18 | PROJE  |
|     |               |                              |    |          | 550101 |
|     |               |                              |    |          | DESIG  |
|     |               |                              |    |          | CHECK  |
|     | DATE: 2       | 26/02/2018 11:04:23 <i>A</i> | AM |          | CHECK  |
|     |               |                              |    |          |        |

| DRAWING NO:  | DA-GD11 |  |
|--------------|---------|--|
| PROJECT NO:  | 1801    |  |
| DESIGNED BY: | TOM V   |  |
| CHECKED BY:  | ML      |  |

PLEASE NOTE:
DIMENSIONS TAKE
PRECEDENCE OVER
SCALING. THIS DRAWING
IS SUBJECT TO
COPYRIGHT AND REMAINS
THE PROPERTY OF
DEVELOP NORTH

1:100

PROPOSED GARDEN DECK FLOOR PLAN STAGE 2

1:100

|   | ADDRESS: 112 BARNWELL RD, KURANDA          |  |  |
|---|--------------------------------------------|--|--|
| l | PROJECT:                                   |  |  |
|   | KUR-Cow Tourism Attraction                 |  |  |
|   | SHEET NAME: GARDEN DECK FLOOR PLAN STAGE 2 |  |  |

| No. | Description                    | Date     | DRAWING NO:  | DA-GD12 | PLEASE NOTE: DIMENSIONS TAKE PRECEDENCE OVER |
|-----|--------------------------------|----------|--------------|---------|----------------------------------------------|
| Α   | CONCEPT FOR REVIEW             | 12/12/17 | PROJECT NO:  | 1801    | SCALING. THIS DRAWING                        |
| В   | PRELIM DEVELOPMENT APPLICATION | 27/02/18 | PROJECT NO.  | 1001    | IS SUBJECT TO<br>COPYRIGHT AND REMAINS       |
|     |                                |          | DESIGNED BY: | TOM V   | THE PROPERTY OF DEVELOP NORTH                |
|     |                                |          |              |         | SCALE:                                       |
|     | DATE: 26/02/2018 11:04:23 AM   |          | CHECKED BY:  | ML      | 1 : 100                                      |