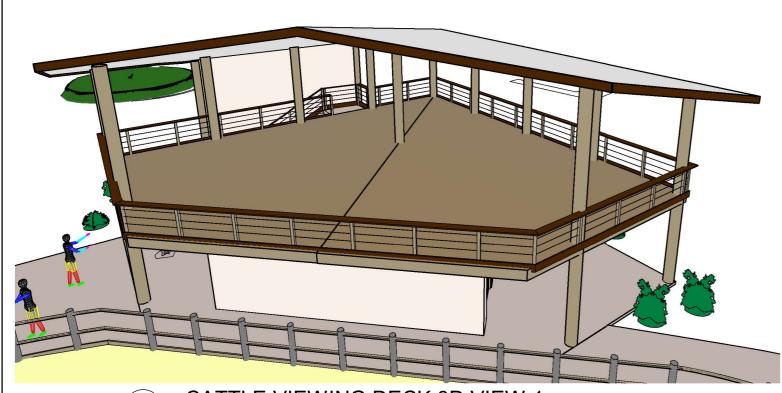

1:100

Document Set ID: 3351081

DEVELOP NORTH

Version: 1, Version Date: 13/03/2018

CATTLE VIEWING DECK 3D VIEW 1

2 CATTLE VIEWING DECK 3D VIEW 2

3/150 LYONS ST, BUNGALOW QLD 4870 PO BOX 4949, CAIRNS QLD 4870

QBCC LIC NO: 15023919 (OPEN BUILDER)

**BUILDING SOLUTIONS FROM THE GROUND UP** 

| ADDRESS: 112 BARNWELL RD, KURANDA             |
|-----------------------------------------------|
| PROJECT:                                      |
| KUR-COW TOURISM ATTRACTION                    |
| SHEET NAME: CATTLE VIEWING DECK 3D CONCEPTUAL |