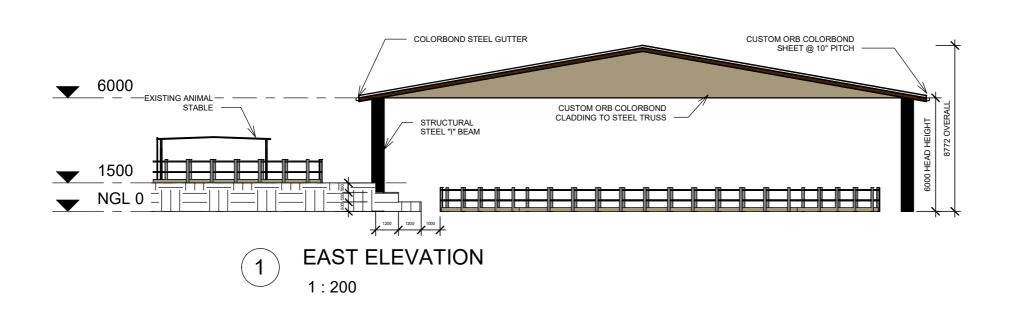

1:100

| ADDRESS: 112 BARNWELL RD, KURANDA          |
|--------------------------------------------|
| PROJECT:                                   |
| KUR-COW TOURISM ATTRACTION                 |
| CATTLE VIEWING DECK EAST & WEST ELEVATIONS |