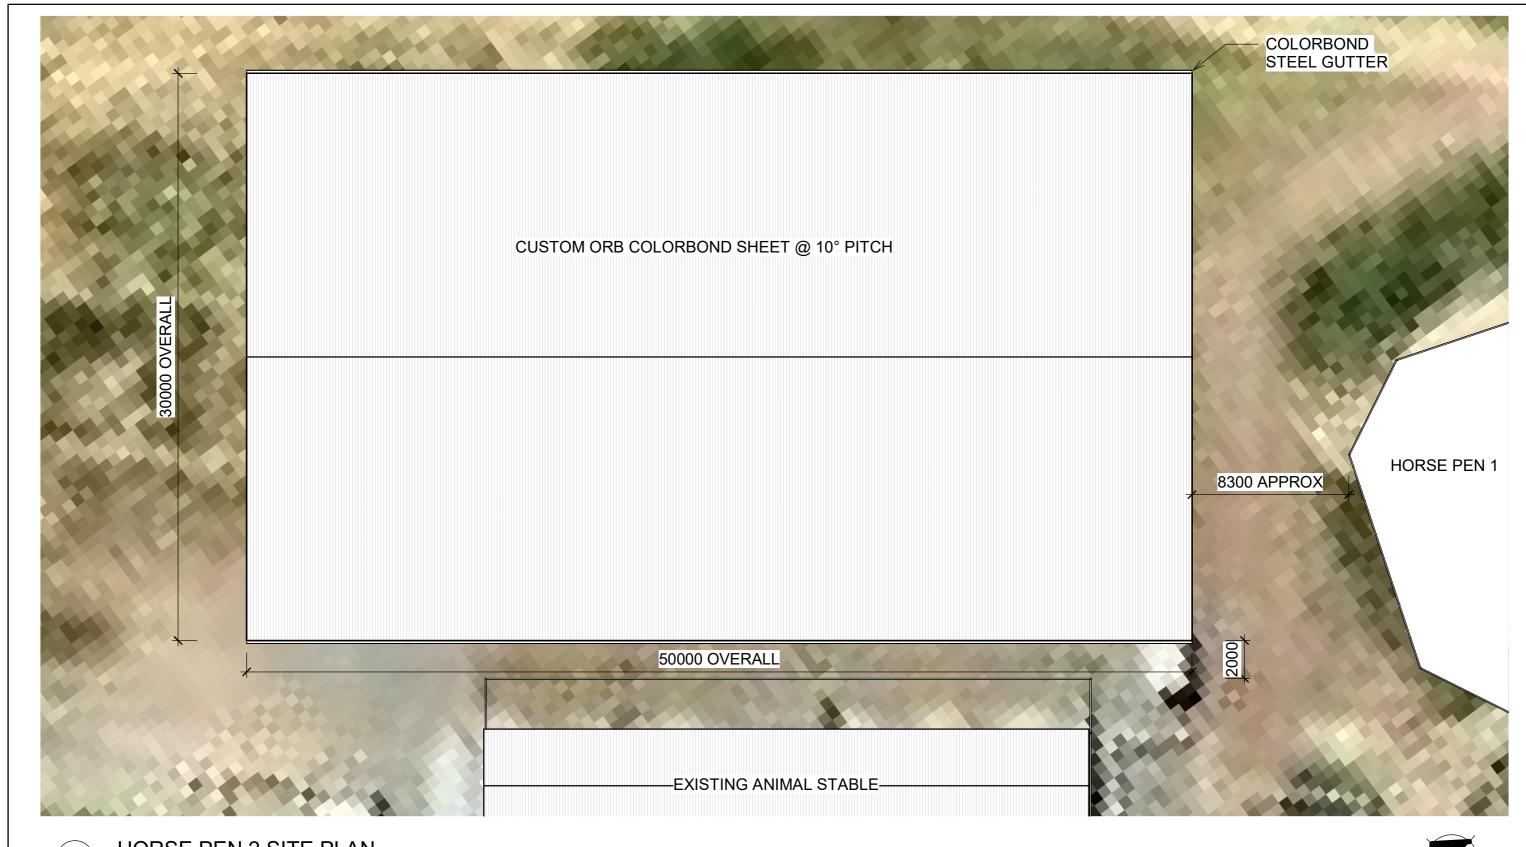

HORSE PEN 2 SITE PLAN

1:200

3/150 LYONS ST, BUNGALOW QLD 4870 DEVELOP NORTH QBCC LIC NO: 15023919 (OPEN BUILDER)

PO BOX 4949, CAIRNS QLD 4870

**BUILDING SOLUTIONS FROM THE GROUND UP** 

| ADE | 112 BARNWELL RD, KURANDA   |
|-----|----------------------------|
| PRO | DJECT:                     |
|     | KUR-COW TOURISM ATTRACTION |
| SHE | EET NAME:                  |
|     | HORSE PEN 2 SITE PLAN      |

| No. | Desc            | cription            | Date     | DRA |
|-----|-----------------|---------------------|----------|-----|
| Α   | CONCEPT FOR REV | /IEW                | 12/12/17 | DDO |
| В   | PRELIM DEVELOPA | MENT APPLICATION    | 1/03/18  | PRO |
|     |                 |                     |          | DE0 |
|     |                 |                     |          | DES |
|     |                 |                     |          | CHE |
|     | DATE: 28/0      | 02/2018 10:12:57 AM |          | CHE |
|     |                 |                     |          |     |

| DRAWING NO:  | DA-HP01 | PLEASE NOTE: DIMENSIONS TAKE PRECEDENCE OVER              |
|--------------|---------|-----------------------------------------------------------|
| PROJECT NO:  | 1801    | SCALING. THIS DRAWING IS SUBJECT TO COPYRIGHT AND REMAINS |
| DESIGNED BY: | TOM V   | THE PROPERTY OF DEVELOP NORTH                             |
| CHECKED BY:  | ML      | SCALE 1 : 200                                             |