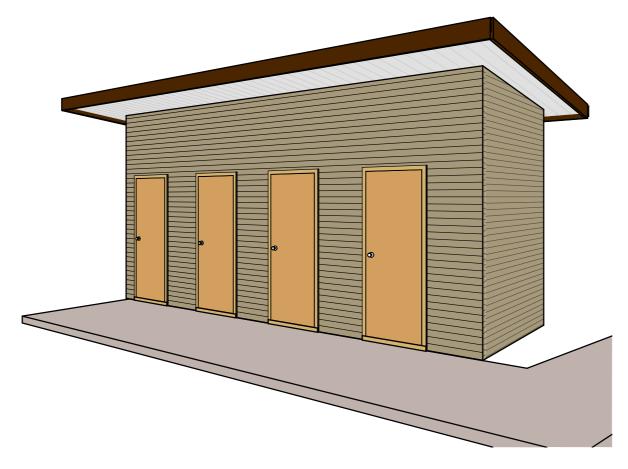

GRAND STAND TOILET 3D View

|          | ADDRESS: 112 BARNWELL RD, KURANDA |  |  |  |  |  |
|----------|-----------------------------------|--|--|--|--|--|
| PROJECT: |                                   |  |  |  |  |  |
| l        | KUR-COW TOURISM ATTRACTION        |  |  |  |  |  |
|          | SHEET NAME: TOILET BLOCK 3D       |  |  |  |  |  |

| ). | Description                    | Date     | DRAWING NO:                             | DA-TB03                             | PLEASE NOTE: DIMENSIONS TAKE PRECEDENCE OVER |
|----|--------------------------------|----------|-----------------------------------------|-------------------------------------|----------------------------------------------|
|    | CONCEPT FOR REVIEW             | 12/12/17 | DDO IFCT NO.                            | 1001                                | SCALING. THIS DRAWING                        |
|    | PRELIM DEVELOPMENT APPLICATION | 09/02/18 | A I I I I I I I I I I I I I I I I I I I | IS SUBJECT TO COPYRIGHT AND REMAINS |                                              |
|    |                                |          | DESIGNED BY:                            | TOM V                               | THE PROPERTY OF<br>DEVELOP NORTH             |
|    |                                |          |                                         |                                     | SCALE:                                       |
|    | DATE: 1/03/2018 11:17:55 AM    |          | CHECKED BY:                             | ML                                  |                                              |