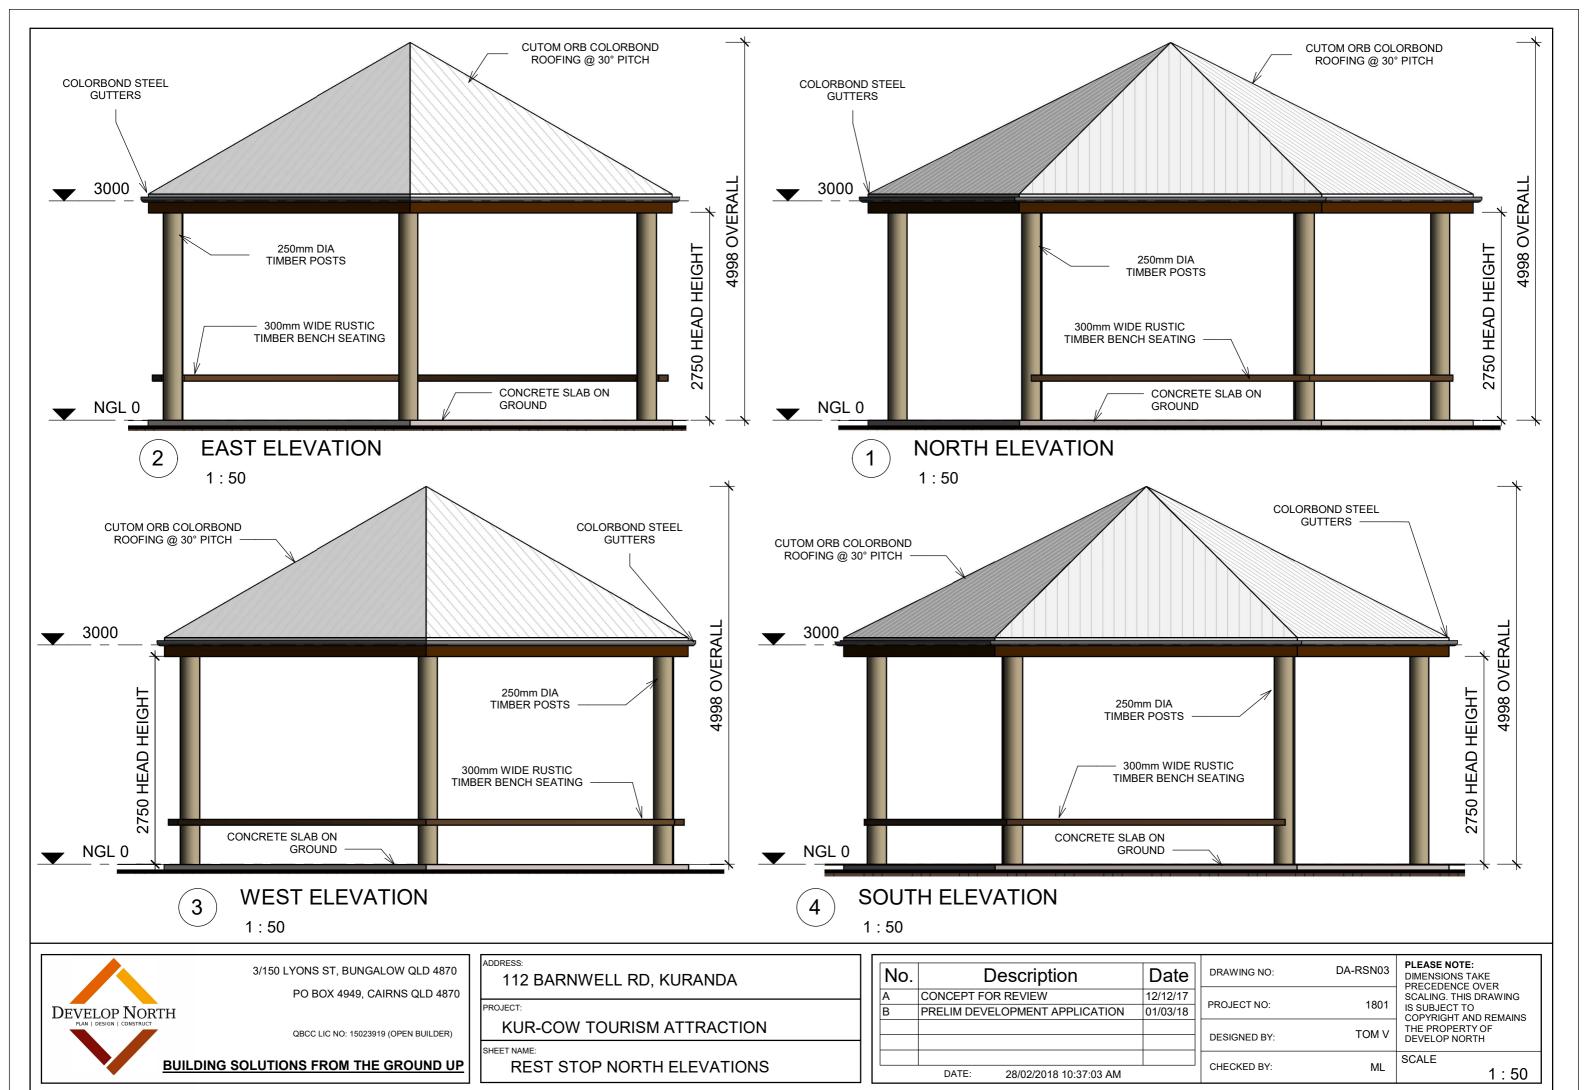

# **REST STOP NORTH SITE PLAN**

1:50

3/150 LYONS ST, BUNGALOW QLD 4870 PO BOX 4949, CAIRNS QLD 4870 DEVELOP NORTH

QBCC LIC NO: 15023919 (OPEN BUILDER)

**BUILDING SOLUTIONS FROM THE GROUND UP** 

| ADDRESS: 112 BARNWELL RD, KURANDA     |
|---------------------------------------|
| PROJECT: KUR-COW TOURISM ATTRACTION   |
| SHEET NAME: REST STOP NORTH SITE PLAN |

**BUILDING SOLUTIONS FROM THE GROUND UP** 

| 112 BARNWELL RD, KURANDA                  |  |  |
|-------------------------------------------|--|--|
| PROJECT: KUR-COW TOURISM ATTRACTION       |  |  |
| SHEET NAME:<br>REST STOP NORTH FLOOR PLAN |  |  |

# **REST STOP NORTH 3D VIEW 1**

**BUILDING SOLUTIONS FROM THE GROUND UP** 

PO BOX 4949, CAIRNS QLD 4870

PO BOX 4949, CAIRNS QLD 4870

QBCC LIC NO: 15023919 (OPEN BUILDER)

PROJECT:

KUR-COW TOURISM ATTRACTION

| KUR-COW TOURISM ATTRACTION     |  |
|--------------------------------|--|
| SHEET NAME: REST STOP NORTH 3D |  |