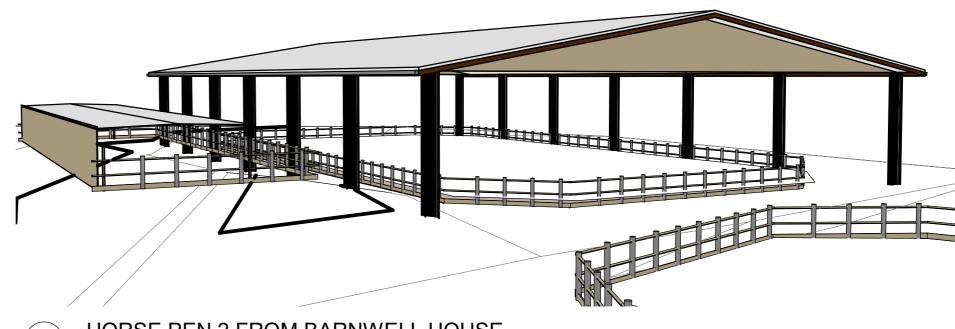

HORSE PEN 2. 3D View 1

HORSE PEN 2 FROM BARNWELL HOUSE

QBCC LIC NO: 15023919 (OPEN BUILDER)

**BUILDING SOLUTIONS FROM THE GROUND UP** 

KUR-COW TOURISM ATTRACTION SHEET NAME: HORSE PEN 2 3D

112 BARNWELL RD, KURANDA