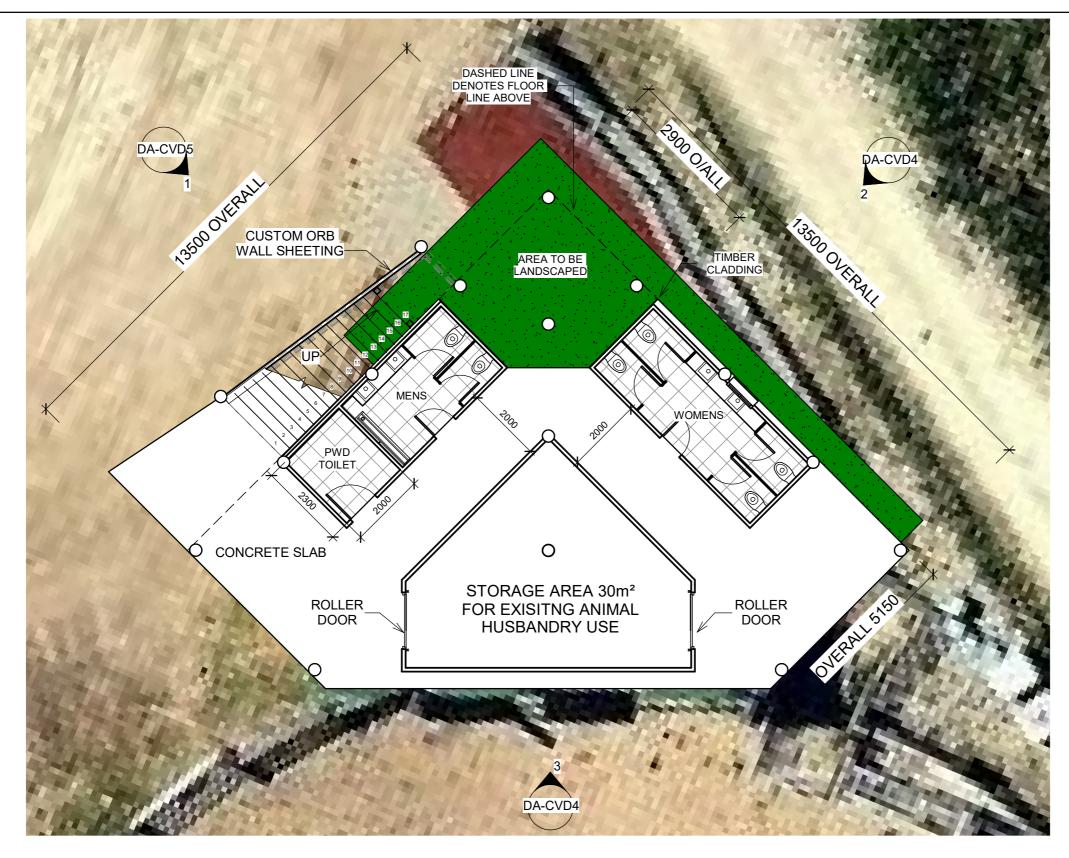

# PROPOSED CATTLE VIEWING DECK GF

1:100

3/150 LYONS ST, BUNGALOW QLD 4870 PO BOX 4949, CAIRNS QLD 4870 DEVELOP NORTH QBCC LIC NO: 15023919 (OPEN BUILDER)

|          | 3/150 LYONS ST, BUNGALOW QLD 4870<br>PO BOX 4949, CAIRNS QLD 4870       | ADDRESS: 112 BARNWELL RD, KURANDA                 |
|----------|-------------------------------------------------------------------------|---------------------------------------------------|
| ТН       | ,                                                                       | PROJECT: KUR-COW TOURISM ATTRACTION               |
| DI III I | QBCC LIC NO: 15023919 (OPEN BUILDER)  DING SOLUTIONS FROM THE GROUND UP | SHEET NAME: CATTLE VIEWING DECK GROUND FLOOR PLAN |
| DUILI    | DING SOLUTIONS FROM THE GROUND UP                                       | CATTLE VIEWING DECK GROUND FLOOR FLAN             |