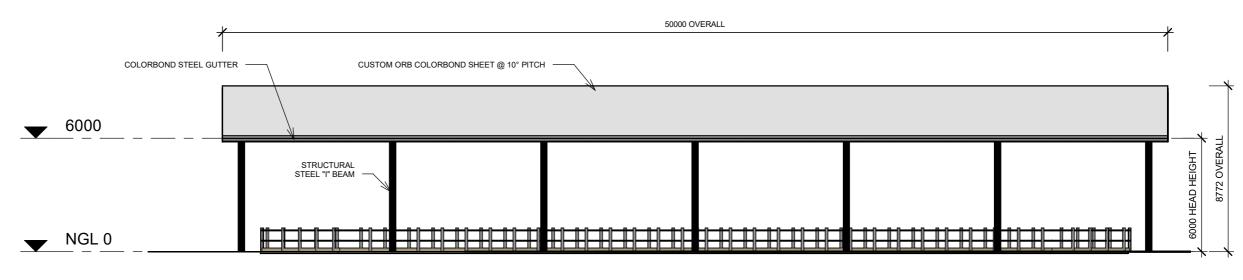

2 SOUTH ELEVATION 1:200

1:200

| ADDRESS: 112 BARNWELL RD, KURANDA    |  |
|--------------------------------------|--|
| PROJECT: KUR-COW TOURISM ATTRACTION  |  |
| SHEET NAME: NORTH & SOUTH ELEVATIONS |  |

| No. | Description                    | Date     | DRAWING NO:  | DA-HP03 | PLEASE NOTE: DIMENSIONS TAKE PRECEDENCE OVER |
|-----|--------------------------------|----------|--------------|---------|----------------------------------------------|
| 4   | CONCEPT FOR REVIEW             | 12/12/17 | DDO IFOT NO. | 4004    | SCALING. THIS DRAWING                        |
| 3   | PRELIM DEVELOPMENT APPLICATION | 1/03/18  | PROJECT NO:  | 1801    | IS SUBJECT TO<br>COPYRIGHT AND REMAINS       |
|     |                                |          | DESIGNED BY: | TOM V   | THE PROPERTY OF<br>DEVELOP NORTH             |
|     |                                |          | OUEOKED DV   | B.41    | SCALE                                        |
|     | DATE: 28/02/2018 10:13:01 AM   |          | CHECKED BY:  | ML      | 1:200                                        |