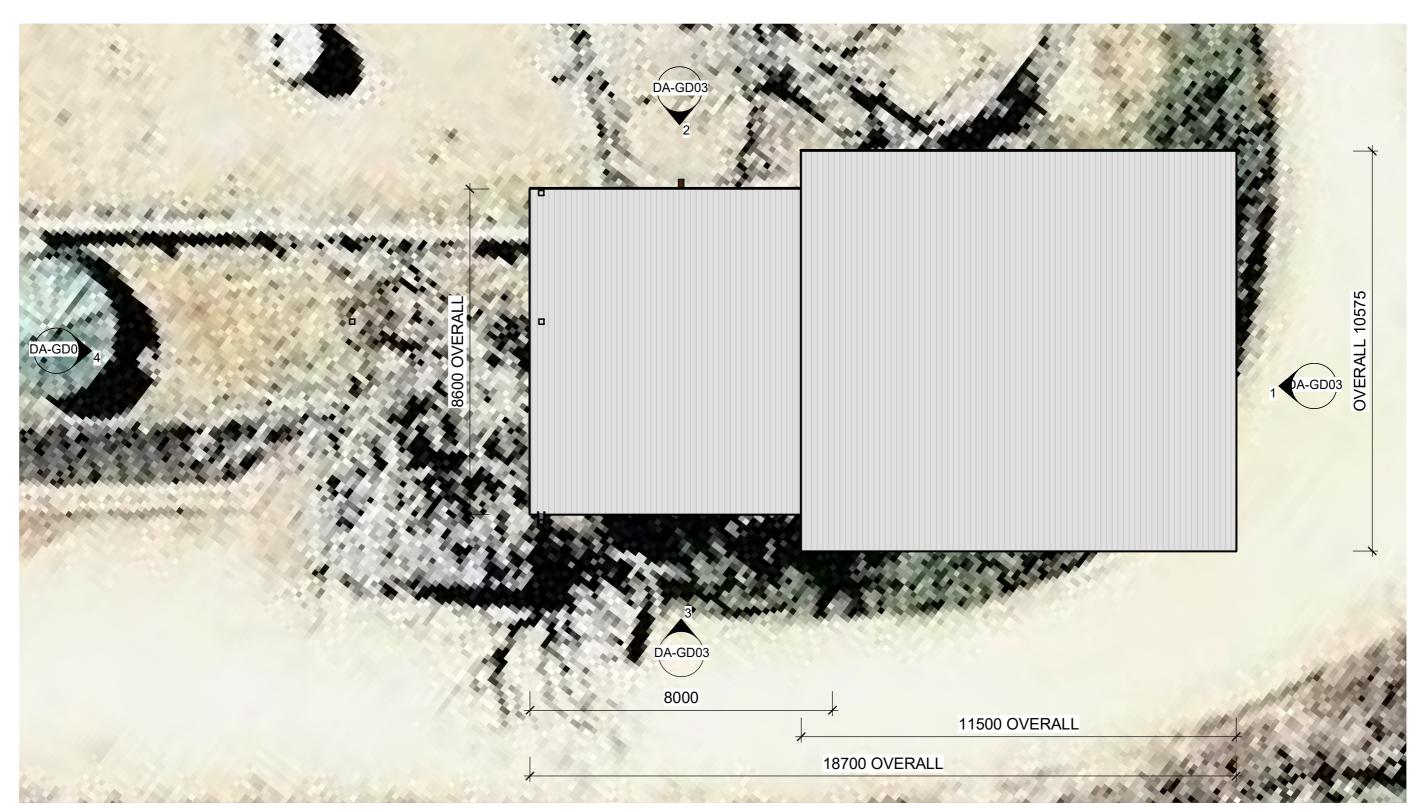

3/150 LYONS ST, BUNGALOW QLD 4870
PO BOX 4949, CAIRNS QLD 4870

DEVELOP NORTH

PAN | DESIGN | CONSTRUCT

QBCC LIC NO: 15023919 (OPEN BUILDER)

BUILDING SOLUTIONS FROM THE GROUND UP

| ADDRESS: 112 BARNWELL RD, KURANDA          |
|--------------------------------------------|
| PROJECT:                                   |
| KUR-Cow Tourism Attraction                 |
| SHEET NAME: GARDEN DECK ELEVATIONS STAGE 1 |

| No. | Description                    | Date     | DRAWING NO: DA-GD03 PLEASE NOTE: DIMENSIONS TAKE |       |                                     |
|-----|--------------------------------|----------|--------------------------------------------------|-------|-------------------------------------|
| A   | CONCEPT FOR REVIEW             | 12/12/17 | DDO IFCT NO.                                     | 1001  | SCALING. THIS DRAWING               |
| В   | PRELIM DEVELOPMENT APPLICATION | 27/02/18 | PROJECT NO:                                      | 1801  | IS SUBJECT TO COPYRIGHT AND REMAINS |
|     |                                |          | DESIGNED BY:                                     | TOM V | THE PROPERTY OF<br>DEVELOP NORTH    |
|     |                                |          |                                                  |       | SCALE:                              |
|     | DATE: 26/02/2018 11:04:22 AM   |          | CHECKED BY:                                      | ML    | 1 : 100                             |