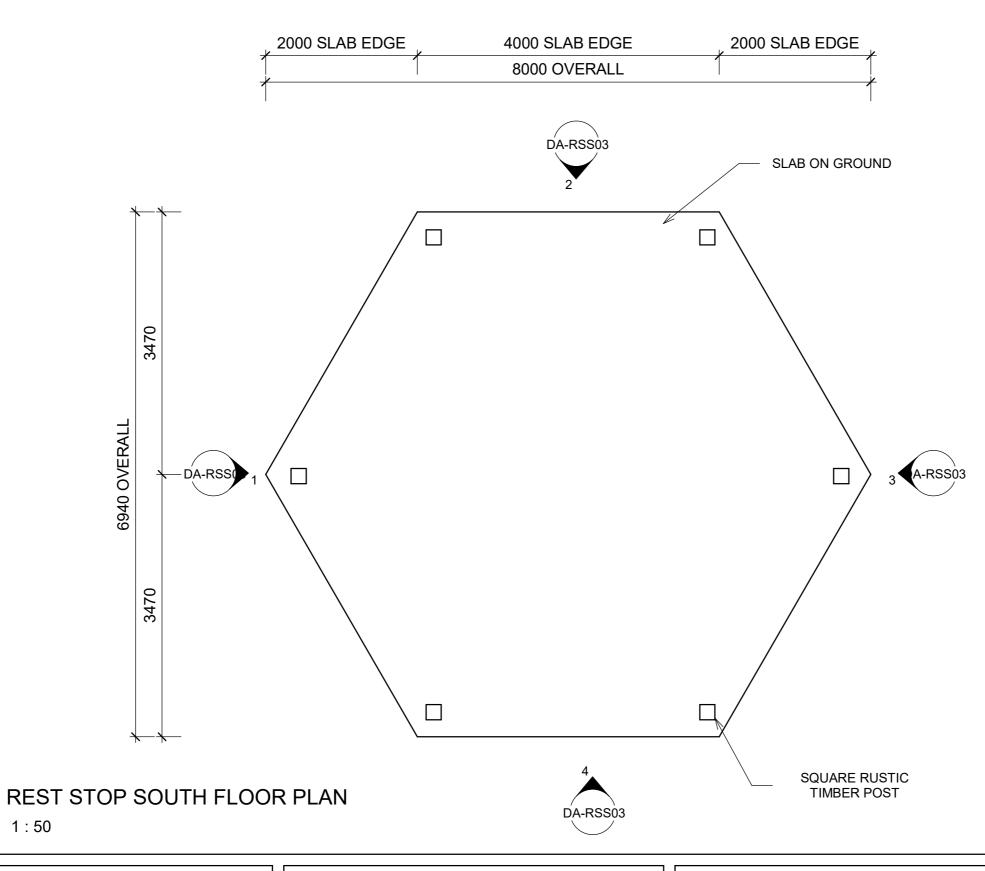

**REST STOP SOUTH SITE PLAN** 1:50

3/150 LYONS ST, BUNGALOW QLD 4870 DEVELOP NORTH

PO BOX 4949, CAIRNS QLD 4870

QBCC LIC NO: 15023919 (OPEN BUILDER)

**BUILDING SOLUTIONS FROM THE GROUND UP** 

| 112 BARNWELL RD, KURANDA               |  |
|----------------------------------------|--|
| PROJECT: KUR-COW TOURISM ATTRACTION    |  |
| SHEET NAME:  REST STOP SOUTH SITE PLAN |  |