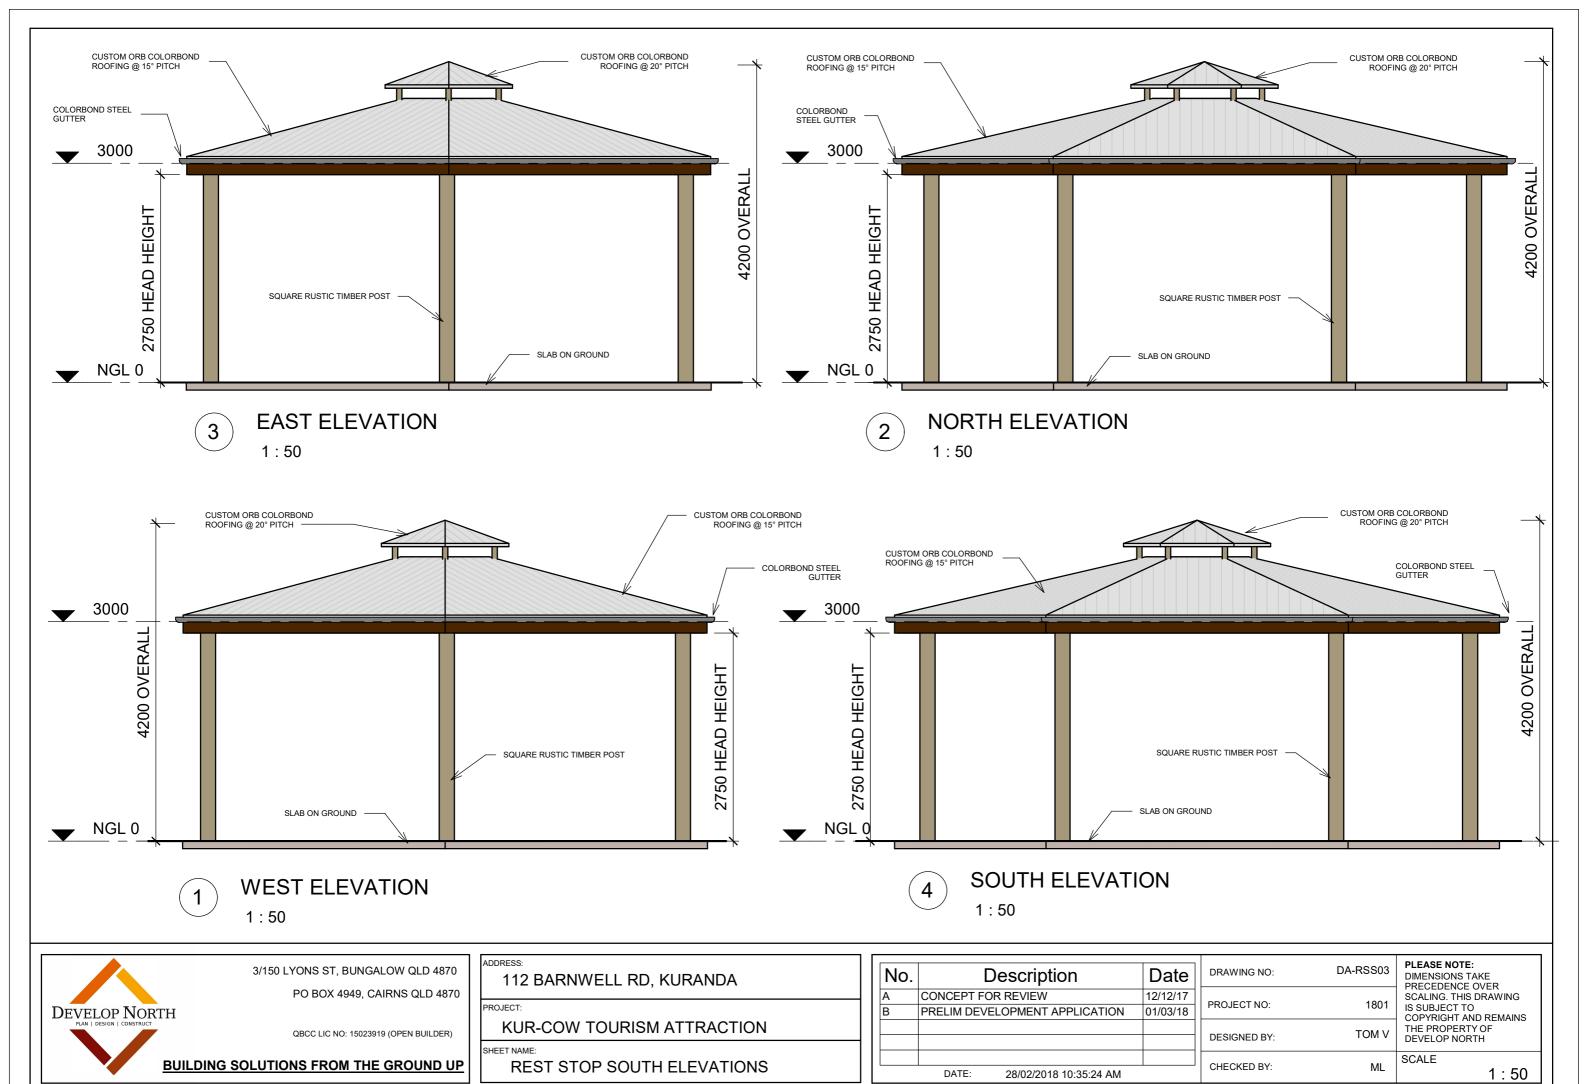

**REST STOP SOUTH SITE PLAN** 1:50

3/150 LYONS ST, BUNGALOW QLD 4870 DEVELOP NORTH

PO BOX 4949, CAIRNS QLD 4870

QBCC LIC NO: 15023919 (OPEN BUILDER)

**BUILDING SOLUTIONS FROM THE GROUND UP** 

| 112 BARNWELL RD, KURANDA               |  |
|----------------------------------------|--|
| PROJECT: KUR-COW TOURISM ATTRACTION    |  |
| SHEET NAME:  REST STOP SOUTH SITE PLAN |  |

| No. | Description                    | Date     | DRAWING NO:  | DA-RSS01 | PLEASE NOTE: DIMENSIONS TAKE PRECEDENCE OVER |  |  |  |
|-----|--------------------------------|----------|--------------|----------|----------------------------------------------|--|--|--|
|     | CONCEPT FOR REVIEW             | 12/12/17 | PROJECT NO:  | 1801     | SCALING. THIS DRAWING                        |  |  |  |
|     | PRELIM DEVELOPMENT APPLICATION | 01/03/18 | PROJECT NO:  | 1001     | IS SUBJECT TO COPYRIGHT AND REMAINS          |  |  |  |
|     |                                |          | DESIGNED BY: | TOM V    | THE PROPERTY OF DEVELOP NORTH                |  |  |  |
|     |                                |          | CUECKED DV   | M        | SCALE                                        |  |  |  |
|     | DATE: 28/02/2018 10:35:23 AM   |          | CHECKED BY:  | ML       | 1 : 50                                       |  |  |  |