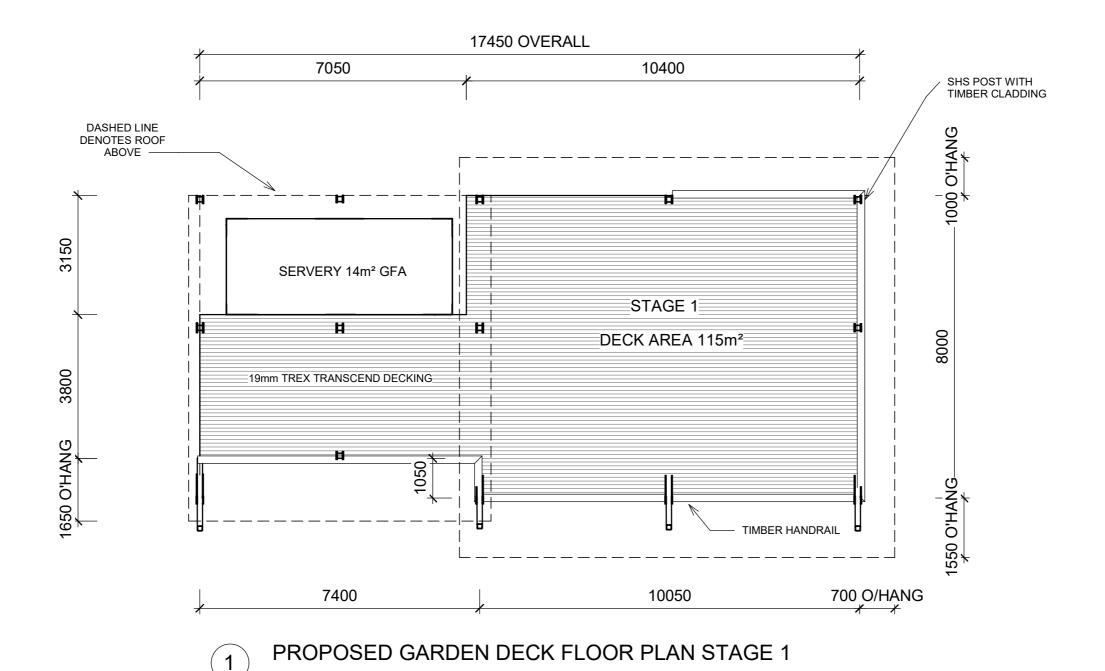

# PROPOSED GARDEN DECK SITE PLAN STAGE 1

1:100

3/150 LYONS ST, BUNGALOW QLD 4870
PO BOX 4949, CAIRNS QLD 4870

DEVELOP NORTH

QBCC LIC NO: 15023919 (OPEN BUILDER)

**BUILDING SOLUTIONS FROM THE GROUND UP** 

|   | ADDRESS: 112 BARNWELL RD, KURANDA         |
|---|-------------------------------------------|
| l | PROJECT:                                  |
| l | KUR-Cow Tourism Attraction                |
|   | SHEET NAME: GARDEN DECK SITE PLAN STAGE 1 |

112 BARNWELL RD, KURANDA **KUR-Cow Tourism Attraction BUILDING SOLUTIONS FROM THE GROUND UP** GARDEN DECK FLOOR PLAN STAGE 1

1:100

| No. | No. Description Da             |          | DRAWING NO:   |
|-----|--------------------------------|----------|---------------|
| Α   | CONCEPT FOR REVIEW             | 12/12/17 | DDO IFOT NO.  |
| В   | PRELIM DEVELOPMENT APPLICATION | 27/02/18 | PROJECT NO:   |
|     |                                |          | DESIGNED BY:  |
|     |                                |          | 011501455 514 |
|     | DATE: 26/02/2018 11:04:20 AM   |          | CHECKED BY:   |