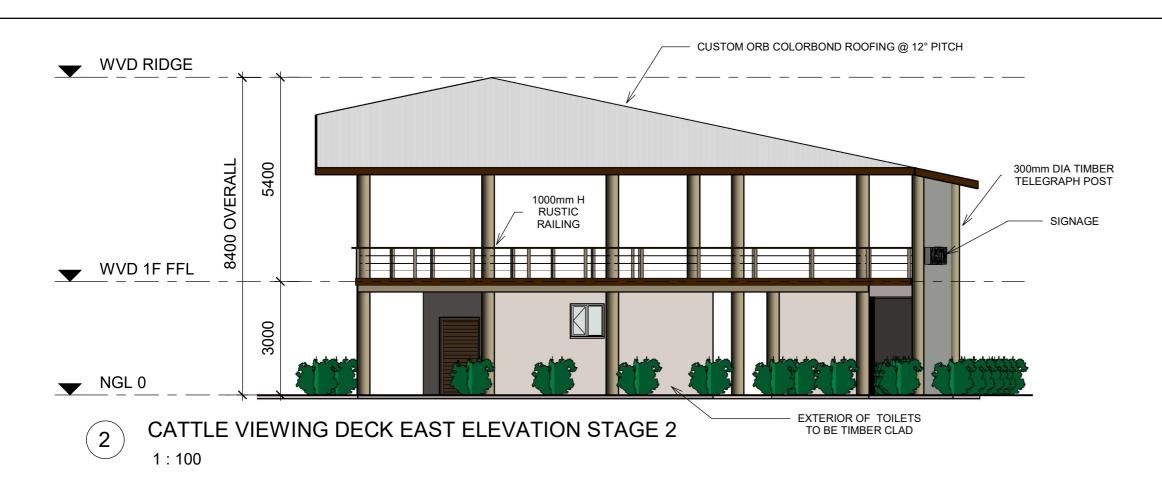

1:100

| ADDRESS: 112 BARNWELL RD, KURANDA          |
|--------------------------------------------|
| PROJECT:                                   |
| KUR-COW TOURISM ATTRACTION                 |
| CATTLE VIEWING DECK EAST & WEST ELEVATIONS |