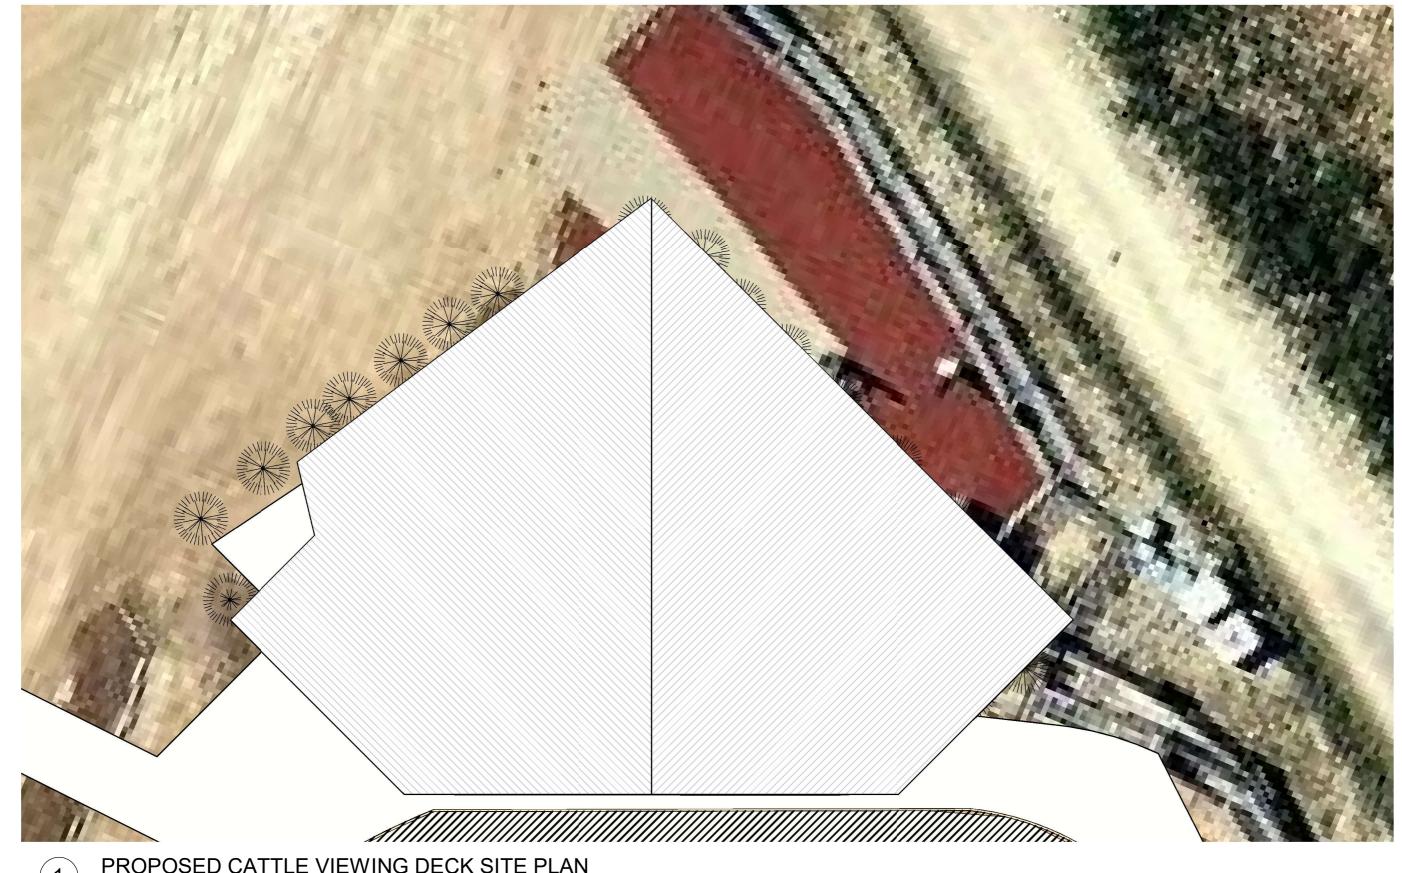

PROPOSED CATTLE VIEWING DECK SITE PLAN

1:100

3/150 LYONS ST, BUNGALOW QLD 4870 PO BOX 4949, CAIRNS QLD 4870 DEVELOP NORTH

QBCC LIC NO: 15023919 (OPEN BUILDER)

**BUILDING SOLUTIONS FROM THE GROUND UP** 

|   | 112 BARNWELL RD, KURANDA                  |
|---|-------------------------------------------|
| 1 | PROJECT:                                  |
| 1 | KUR-COW TOURISM ATTRACTION                |
| 2 | SHEET NAME: CATTLE VIEWING DECK SITE PLAN |