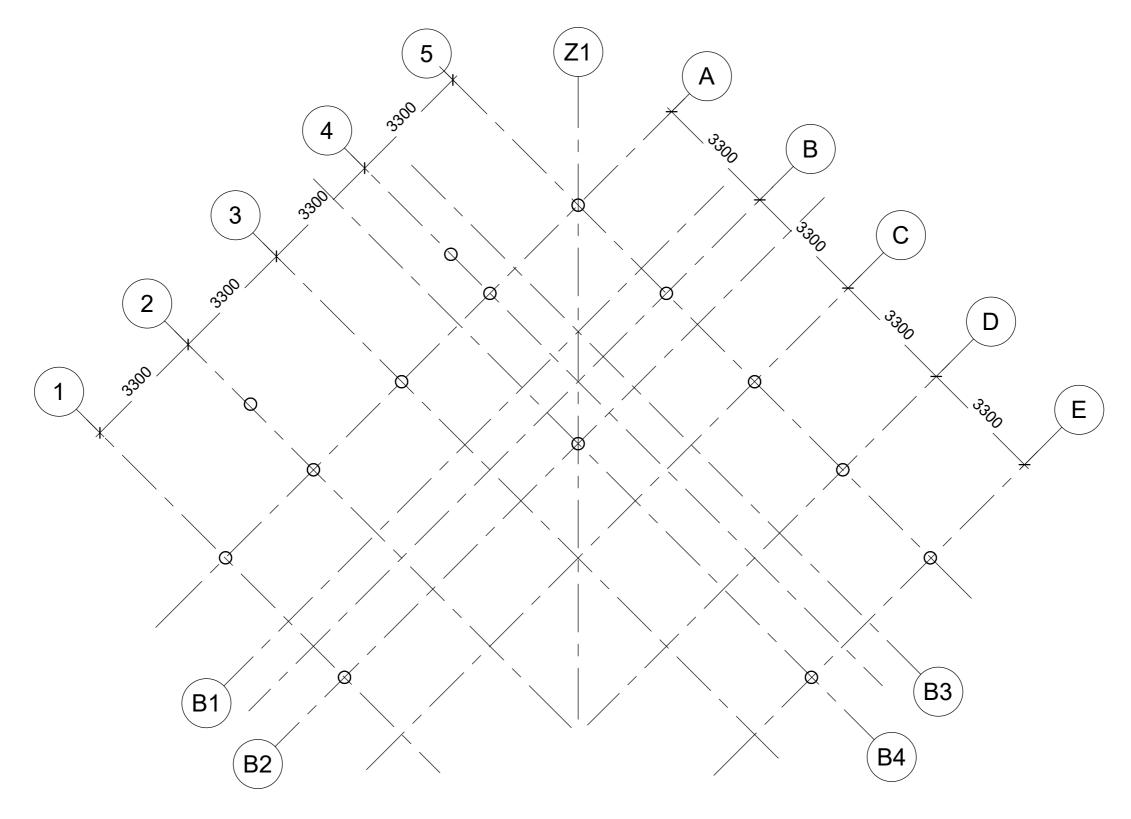

PROPOSED CATTLE VIEWING DECK SITE PLAN

1:100

3/150 LYONS ST, BUNGALOW QLD 4870 PO BOX 4949, CAIRNS QLD 4870 DEVELOP NORTH

QBCC LIC NO: 15023919 (OPEN BUILDER)

**BUILDING SOLUTIONS FROM THE GROUND UP** 

|   | 112 BARNWELL RD, KURANDA                  |
|---|-------------------------------------------|
| 1 | PROJECT:                                  |
| 1 | KUR-COW TOURISM ATTRACTION                |
| 2 | SHEET NAME: CATTLE VIEWING DECK SITE PLAN |