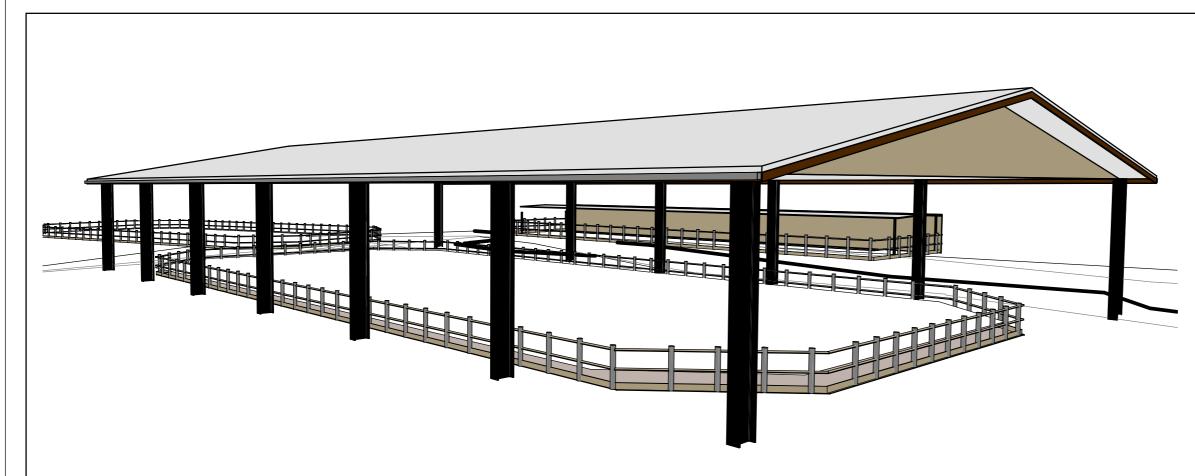

HORSE PEN 2 SITE PLAN

1:200

3/150 LYONS ST, BUNGALOW QLD 4870 DEVELOP NORTH QBCC LIC NO: 15023919 (OPEN BUILDER)

PO BOX 4949, CAIRNS QLD 4870

**BUILDING SOLUTIONS FROM THE GROUND UP** 

| ADE | 112 BARNWELL RD, KURANDA   |
|-----|----------------------------|
| PRO | DJECT:                     |
|     | KUR-COW TOURISM ATTRACTION |
| SHE | EET NAME:                  |
|     | HORSE PEN 2 SITE PLAN      |