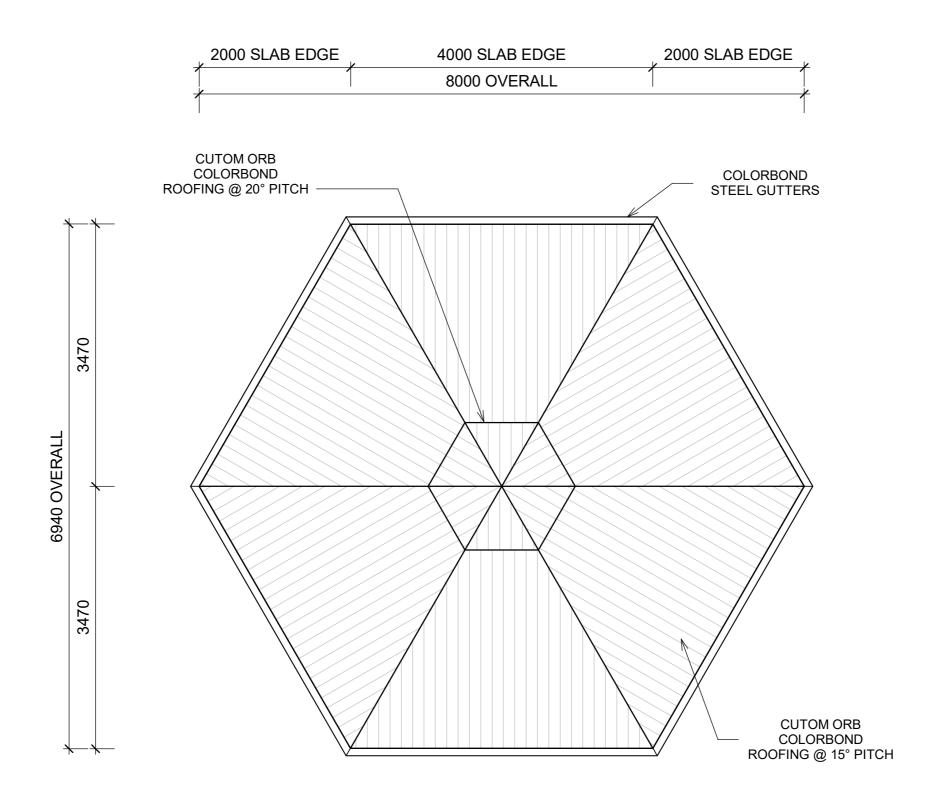

**REST STOP SOUTH SITE PLAN** 1:50

3/150 LYONS ST, BUNGALOW QLD 4870 DEVELOP NORTH

PO BOX 4949, CAIRNS QLD 4870

QBCC LIC NO: 15023919 (OPEN BUILDER)

**BUILDING SOLUTIONS FROM THE GROUND UP** 

| 112 BARNWELL RD, KURANDA               |  |
|----------------------------------------|--|
| PROJECT: KUR-COW TOURISM ATTRACTION    |  |
| SHEET NAME:  REST STOP SOUTH SITE PLAN |  |