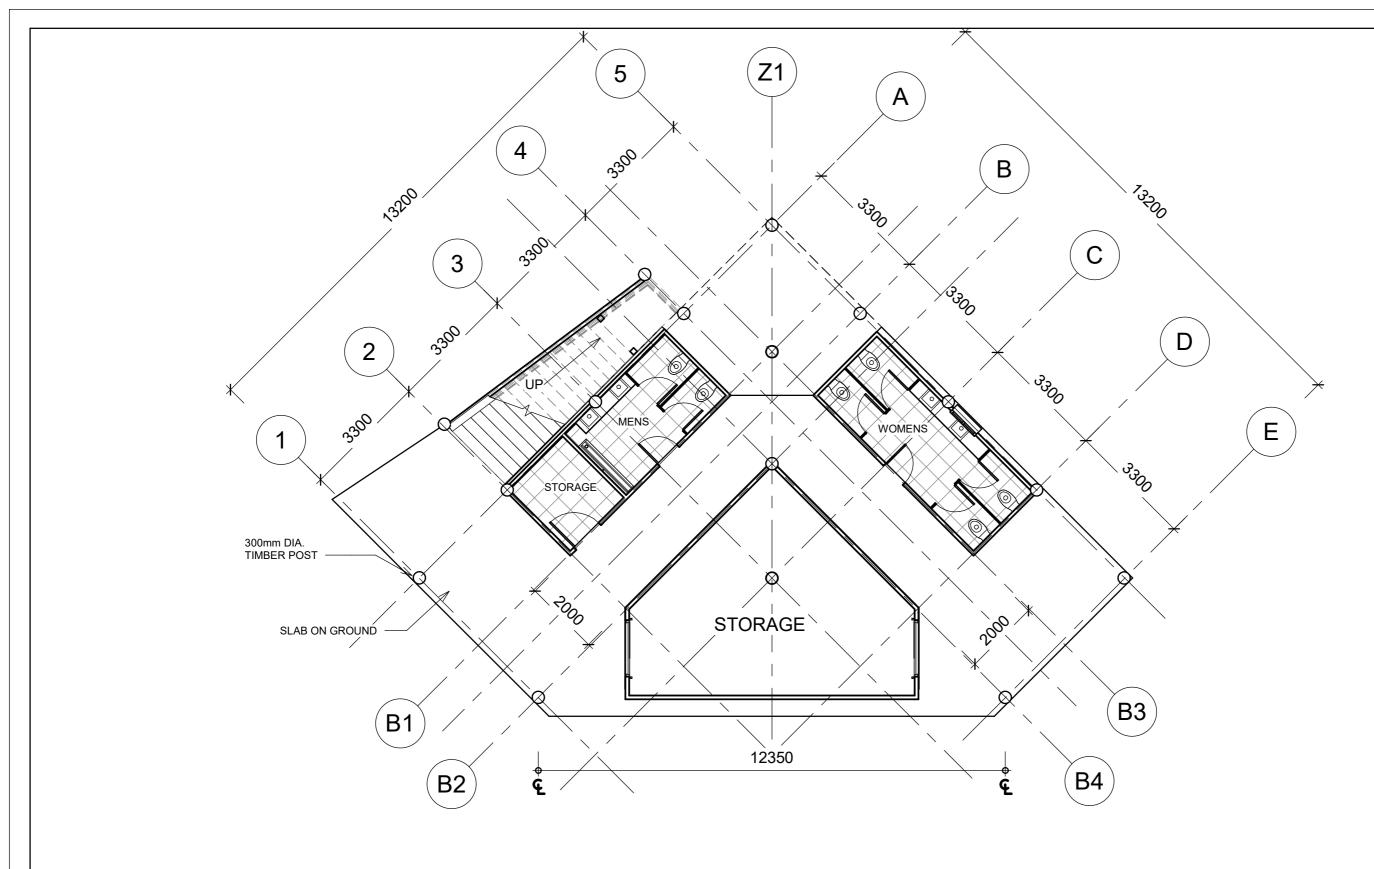

# PROPOSED CATTLE VIEWING DECK GF

1:100

3/150 LYONS ST, BUNGALOW QLD 4870 PO BOX 4949, CAIRNS QLD 4870 DEVELOP NORTH QBCC LIC NO: 15023919 (OPEN BUILDER)

|          | 3/150 LYONS ST, BUNGALOW QLD 4870<br>PO BOX 4949, CAIRNS QLD 4870       | ADDRESS: 112 BARNWELL RD, KURANDA                 |
|----------|-------------------------------------------------------------------------|---------------------------------------------------|
| ТН       | ,                                                                       | PROJECT: KUR-COW TOURISM ATTRACTION               |
| DI III I | QBCC LIC NO: 15023919 (OPEN BUILDER)  DING SOLUTIONS FROM THE GROUND UP | SHEET NAME: CATTLE VIEWING DECK GROUND FLOOR PLAN |
| DUILI    | DING SOLUTIONS FROM THE GROUND UP                                       | CATTLE VIEWING DECK GROUND FLOOR FLAN             |

| ). | Description                    | Date     | DRAWING NO:   |
|----|--------------------------------|----------|---------------|
|    | CONCEPT FOR REVIEW             | 12/12/17 | PROJECT NO:   |
|    | PRELIM DEVELOPMENT APPLICATION | 27/02/18 | PROJECT NO:   |
|    |                                |          | חבסוסטובס פיי |
|    |                                |          | DESIGNED BY:  |
|    |                                |          | CHECKED BY:   |
|    | DATE: 28/02/2018 12:57:03 PM   |          | CHECKED BY:   |

| NO: | DA-CVD2 | PLEASE NOTE: DIMENSIONS TAKE PRECEDENCE OVER              |
|-----|---------|-----------------------------------------------------------|
| NO: | 1801    | SCALING. THIS DRAWING IS SUBJECT TO COPYRIGHT AND REMAINS |
| BY: | TOM V   | THE PROPERTY OF<br>DEVELOP NORTH                          |
|     |         | SCALE:                                                    |
| BY: | ML      | 1 · 100                                                   |