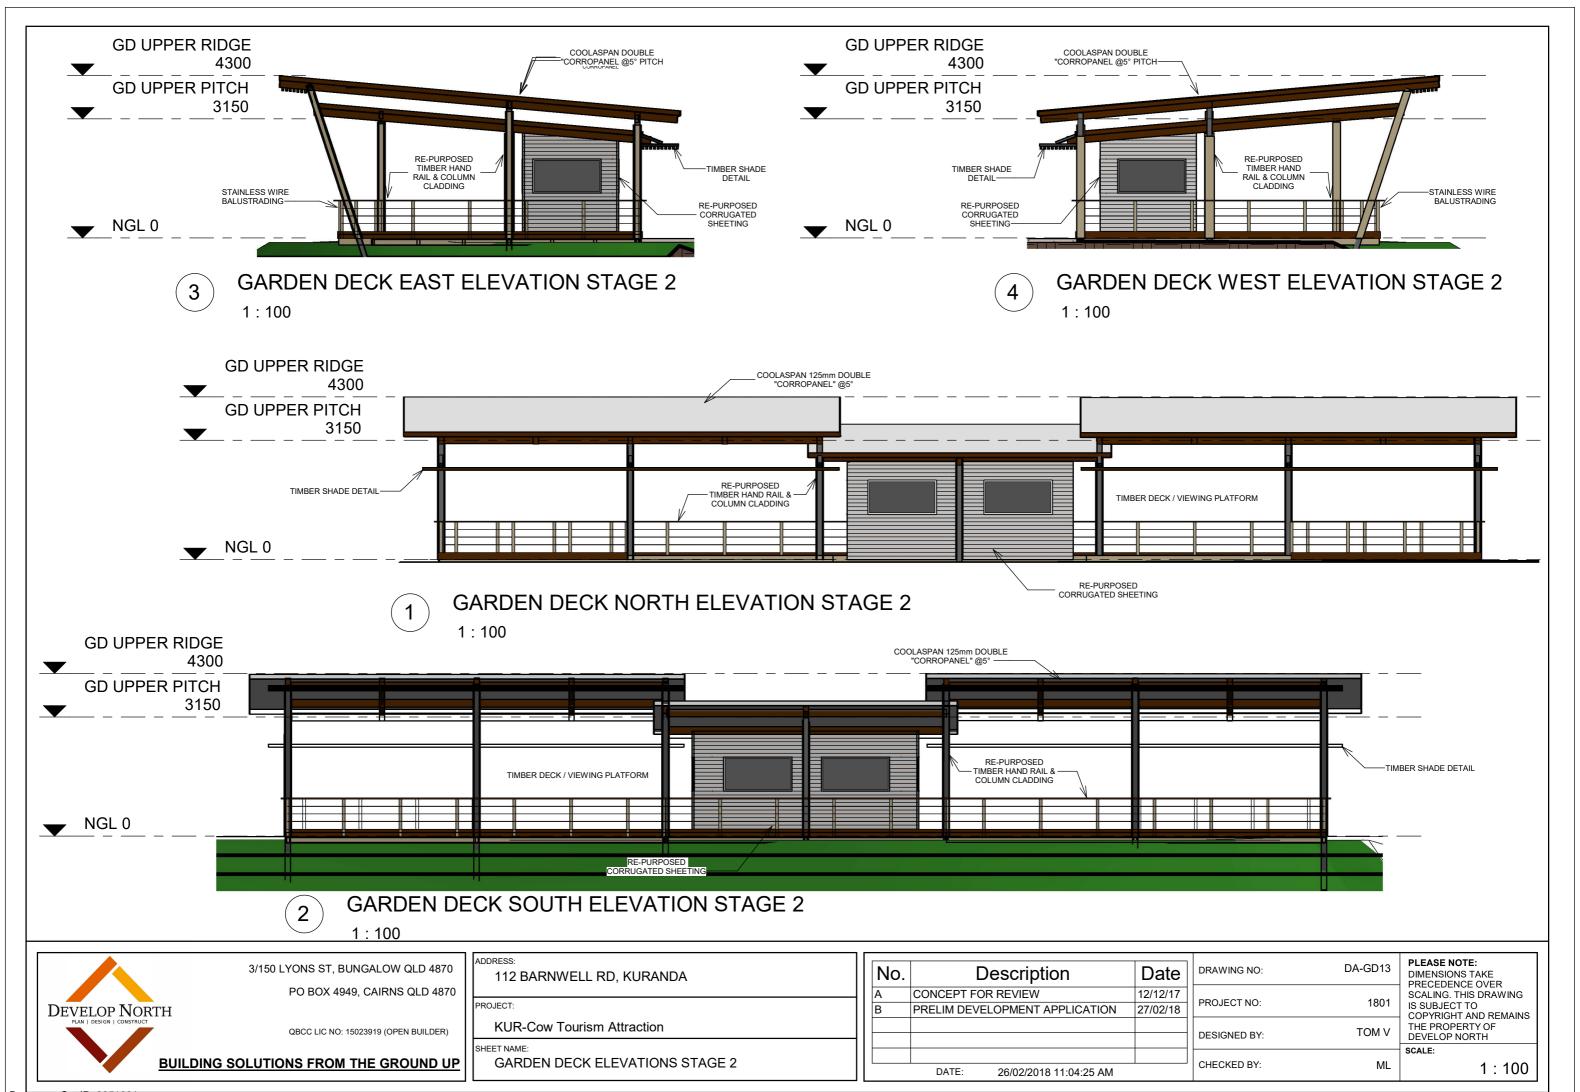

3/150 LYONS ST, BUNGALOW QLD 4870
PO BOX 4949, CAIRNS QLD 4870

DEVELOP NORTH

PAN | DESIGN | CONSTRUCT

QBCC LIC NO: 15023919 (OPEN BUILDER)

BUILDING SOLUTIONS FROM THE GROUND UP

| ADDRESS: 112 BARNWELL RD, KURANDA          |
|--------------------------------------------|
| PROJECT:                                   |
| KUR-Cow Tourism Attraction                 |
| SHEET NAME: GARDEN DECK ELEVATIONS STAGE 1 |

| No. | Description                    | Date     | DRAWING NO: DA-GD03 PLEASE NOTE: DIMENSIONS TAKE |       |                                     |
|-----|--------------------------------|----------|--------------------------------------------------|-------|-------------------------------------|
| A   | CONCEPT FOR REVIEW             | 12/12/17 | DDO IFCT NO.                                     | 1001  | SCALING. THIS DRAWING               |
| В   | PRELIM DEVELOPMENT APPLICATION | 27/02/18 | PROJECT NO:                                      | 1801  | IS SUBJECT TO COPYRIGHT AND REMAINS |
|     |                                |          | DESIGNED BY:                                     | TOM V | THE PROPERTY OF<br>DEVELOP NORTH    |
|     |                                |          |                                                  |       | SCALE:                              |
|     | DATE: 26/02/2018 11:04:22 AM   |          | CHECKED BY:                                      | ML    | 1 : 100                             |