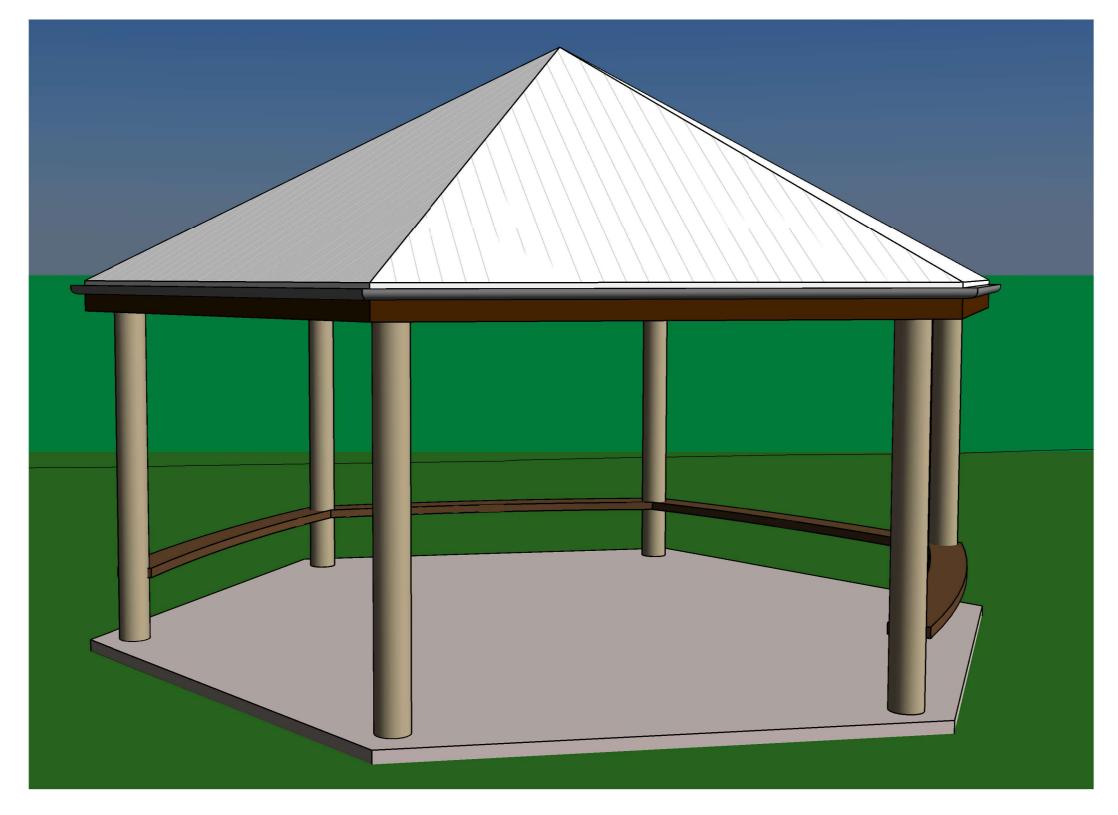

# **REST STOP NORTH 3D VIEW 1**

**BUILDING SOLUTIONS FROM THE GROUND UP** 

PO BOX 4949, CAIRNS QLD 4870

PO BOX 4949, CAIRNS QLD 4870

QBCC LIC NO: 15023919 (OPEN BUILDER)

PROJECT:

KUR-COW TOURISM ATTRACTION

| KUR-COW TOURISM ATTRACTION     |  |
|--------------------------------|--|
| SHEET NAME: REST STOP NORTH 3D |  |