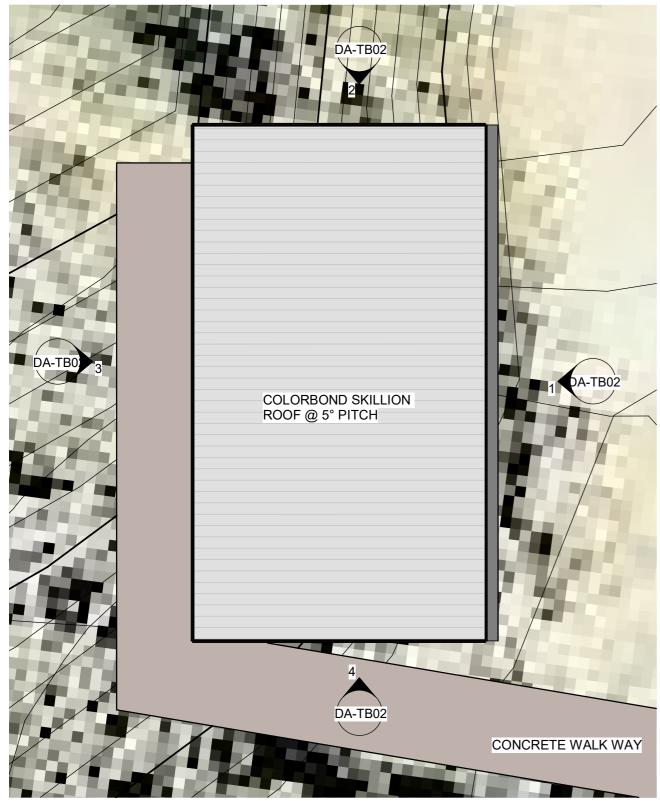

Document Set ID: 3351081 Version: 1, Version Date: 13/03/2018

DEVELOP NORTH

-W/C 0 W/C 2 (0) 6000 OVERALL W/C 3 W/C 4 (0)

2200

1 TOILET BLOCK FLOOR PLAN
1:50

2 TOILET BLOCK SITE PLAN
1:50

3/150 LYONS ST, BUNGALOW QLD 4870 PO BOX 4949, CAIRNS QLD 4870

QBCC LIC NO: 15023919 (OPEN BUILDER)

**BUILDING SOLUTIONS FROM THE GROUND UP** 

|          | ADDRESS: 112 BARNWELL RD, KURANDA          |
|----------|--------------------------------------------|
| ١        | PROJECT:                                   |
|          | KUR-COW TOURISM ATTRACTION                 |
| <u>.</u> | SHEET NAME: TOILET BLOCK FLOOR & SITE PLAN |