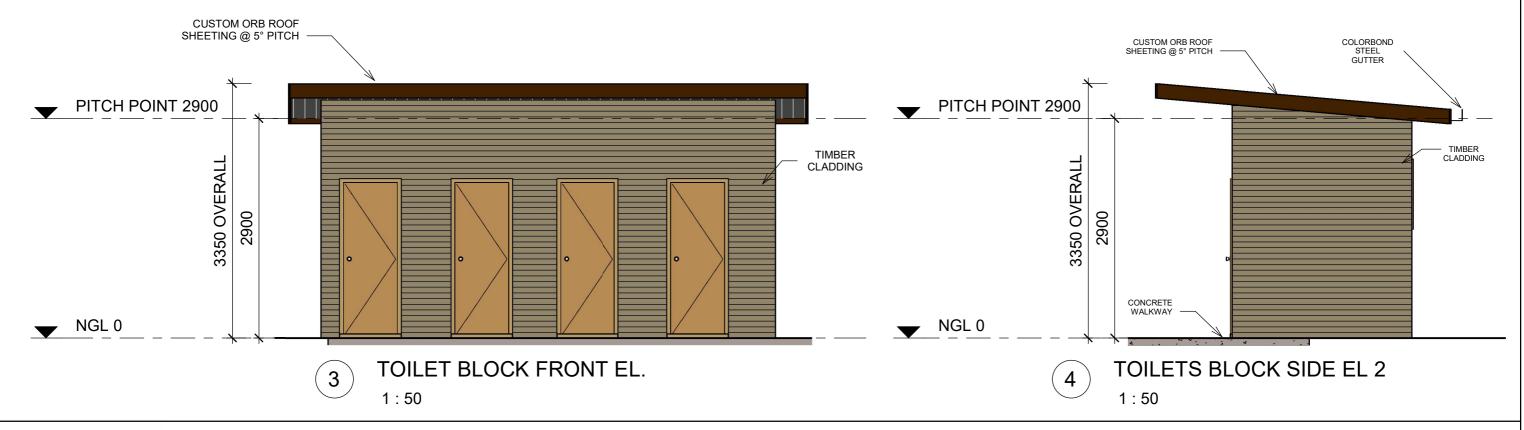

DEVELOP NORTH

|   | 112 BARNWELL RD, KURANDA            |  |  |  |
|---|-------------------------------------|--|--|--|
| l | PROJECT:                            |  |  |  |
|   | KUR-COW TOURISM ATTRACTION          |  |  |  |
|   | SHEET NAME: TOILET BLOCK ELEVATIONS |  |  |  |

| No. | Description                    | Date     | DRAWING NO:  | DA-TB02 | PLEASE NOTE: DIMENSIONS TAKE PRECEDENCE OVER |  |
|-----|--------------------------------|----------|--------------|---------|----------------------------------------------|--|
| Α   | CONCEPT FOR REVIEW             | 12/12/17 | DDO IFCT NO. | 1001    | SCALING. THIS DRAWING                        |  |
| В   | PRELIM DEVELOPMENT APPLICATION | 09/02/18 | PROJECT NO:  | 1801    | IS SUBJECT TO COPYRIGHT AND REMAINS          |  |
|     |                                |          | DESIGNED BY: | Tom v   | THE PROPERTY OF DEVELOP NORTH                |  |
|     |                                |          |              |         | SCALE:                                       |  |
|     | DATE: 1/03/2018 11:17:54 AM    |          | CHECKED BY:  | ML      | 1 : 50                                       |  |