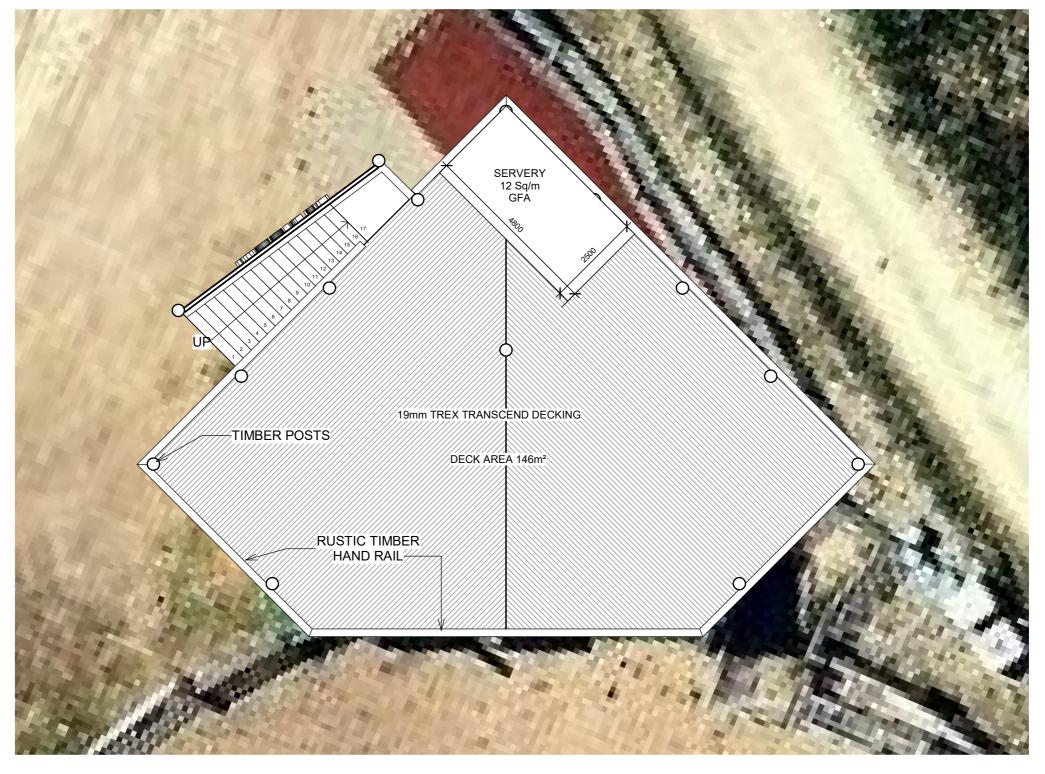

# PROPOSED CATTLE VIEWING DECK 1F

1:100

3/150 LYONS ST, BUNGALOW QLD 4870 PO BOX 4949, CAIRNS QLD 4870 DEVELOP NORTH QBCC LIC NO: 15023919 (OPEN BUILDER)

112 BARNWELL RD, KURANDA KUR-COW TOURISM ATTRACTION **BUILDING SOLUTIONS FROM THE GROUND UP** CATTLE VIEWING DECK FIRST FLOOR PLAN