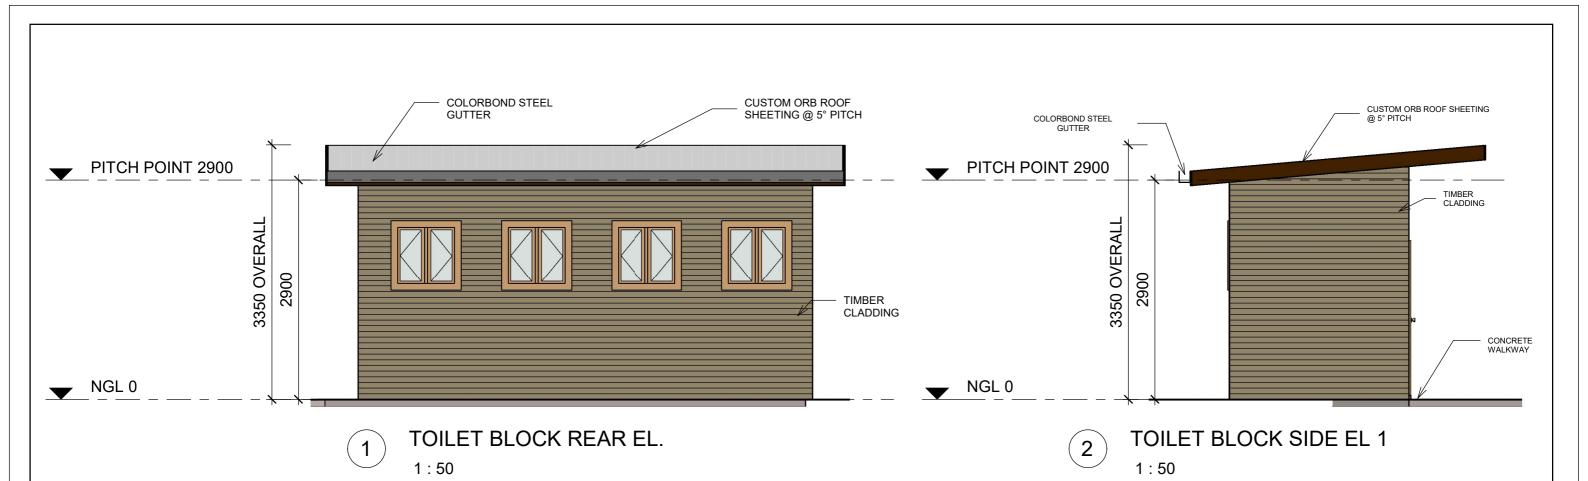

DEVELOP NORTH

|   | 112 BARNWELL RD, KURANDA            |  |  |  |
|---|-------------------------------------|--|--|--|
| l | PROJECT:                            |  |  |  |
|   | KUR-COW TOURISM ATTRACTION          |  |  |  |
|   | SHEET NAME: TOILET BLOCK ELEVATIONS |  |  |  |

| No. | Description                    | Date     | DRAWING NO:  | DA-TB02 | PLEASE NOTE: DIMENSIONS TAKE PRECEDENCE OVER |  |
|-----|--------------------------------|----------|--------------|---------|----------------------------------------------|--|
| Α   | CONCEPT FOR REVIEW             | 12/12/17 | DDO IFCT NO. | 1001    | SCALING. THIS DRAWING                        |  |
| В   | PRELIM DEVELOPMENT APPLICATION | 09/02/18 | PROJECT NO:  | 1801    | IS SUBJECT TO COPYRIGHT AND REMAINS          |  |
|     |                                |          | DESIGNED BY: | Tom v   | THE PROPERTY OF DEVELOP NORTH                |  |
|     |                                |          |              |         | SCALE:                                       |  |
|     | DATE: 1/03/2018 11:17:54 AM    |          | CHECKED BY:  | ML      | 1 : 50                                       |  |