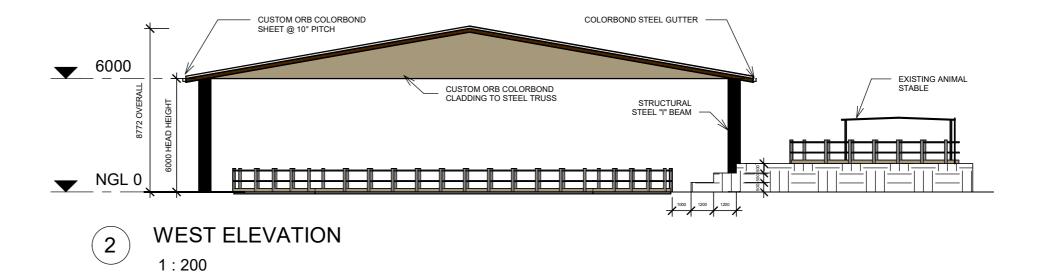

1:100

| ADDRESS: 112 BARNWELL RD, KURANDA          |
|--------------------------------------------|
| PROJECT:                                   |
| KUR-COW TOURISM ATTRACTION                 |
| CATTLE VIEWING DECK EAST & WEST ELEVATIONS |