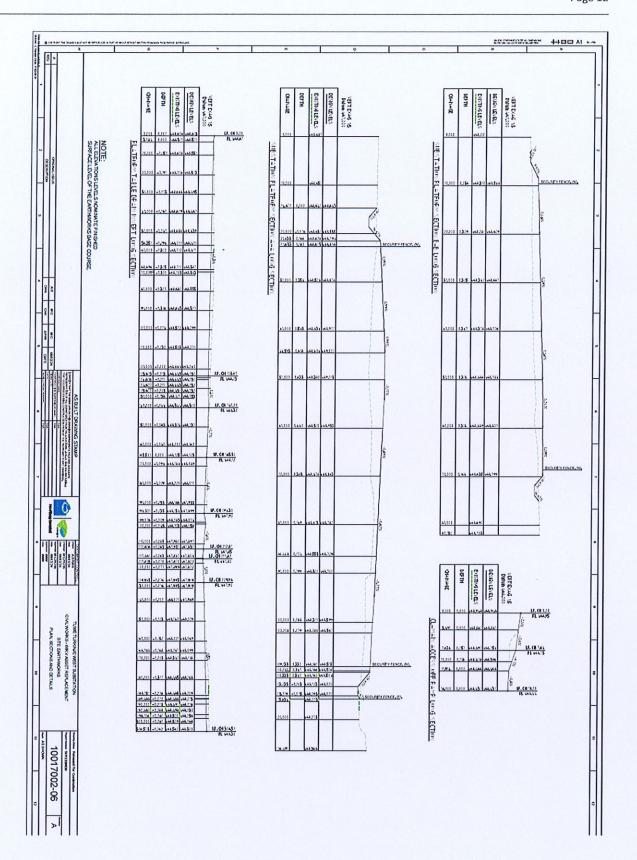

| WR1339630          | Site Earthworks Plan,      | Energy Queensland | 6/12/2024  |
|--------------------|----------------------------|-------------------|------------|
| 10017002-06 Rev. A | Sections and Details       | Energy Queensiana | 0/12/2024  |
| WR1339630          | Piped Stormwater Plan,     | Energy Queensland | 4/02/2025  |
| 10017002-06 Rev. B | Typical Kerb and Internal  |                   | ,,         |
|                    | Road Plan, Sections and    |                   |            |
|                    | Details                    |                   |            |
| WR1339630          | Site Earthworks Plan,      | Energy Queensland | 4/02/2025  |
| 10017002-08 Rev. B | Sections and Details       |                   |            |
| WR1339630          | Powerlink Yard Works Plan, | Energy Queensland | 6/12/2024  |
| 10017002-09 Rev. A | Sections and Details       |                   |            |
| WR1339630          | Footing Location Setout    | Energy Queensland | 6/12/2024  |
| 10017002-10 Rev. A | Plan                       |                   |            |
| WR1339630          | Civil General Notes        | Energy Queensland | 25/11/2024 |
| 10017002-31 Rev. B |                            |                   |            |
| WR1339630          | Civil and Earthworks Notes | Energy Queensland | 25/11/2024 |
| 10017002-32 Rev. A |                            |                   |            |
| WR1339630          | Plan and Notes             | Energy Queensland | 11/02/2025 |
| 10017002-33 Rev. A |                            |                   |            |