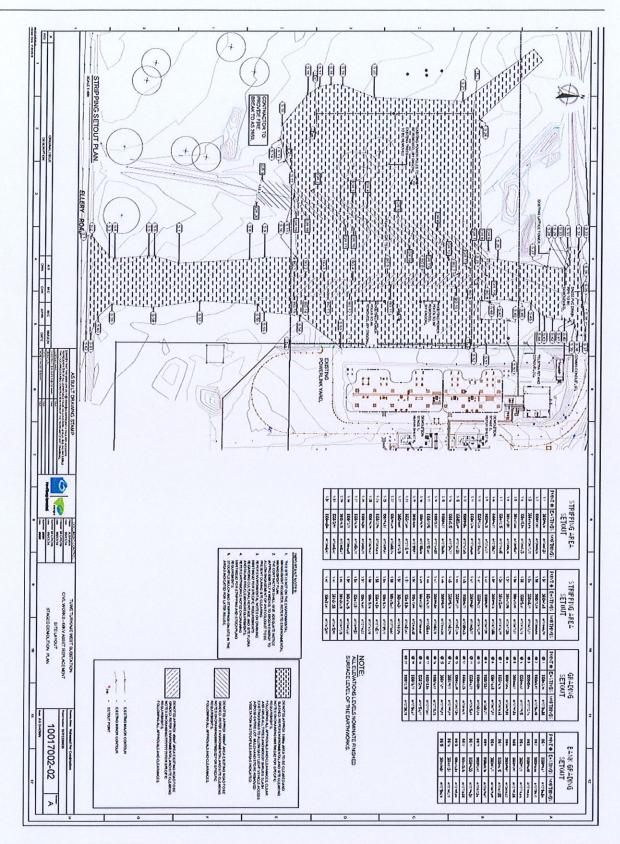

# APPROVED PLANS

The following plans are Approved plans for the development:

| Plan/Document<br>Number         | Plan/Document Title                                                 | Prepared by       | Dated     |
|---------------------------------|---------------------------------------------------------------------|-------------------|-----------|
| WR1339630<br>10017002-01 Rev. A | Proposed & Existing Plan                                            | Energy Queensland | 6/12/2024 |
| WR1339630<br>10017002-02 Rev. A | Site Layout Staged<br>Demolition Plan                               | Energy Queensland | 6/12/2024 |
| WR1339630<br>10017002-03 Rev. A | Site Earthworks Setout & Schedule Plan                              | Energy Queensland | 6/12/2024 |
| WR1339630<br>10017002-04 Rev. A | Site Earthworks Driveway/Road Long Sections and Cross Sections      | Energy Queensland | 6/12/2024 |
| WR1339630<br>10017002-05 Rev. B | Site Earthworks Ellery Road<br>Intersection and Secondary<br>Access | Energy Queensland | 4/02/2025 |