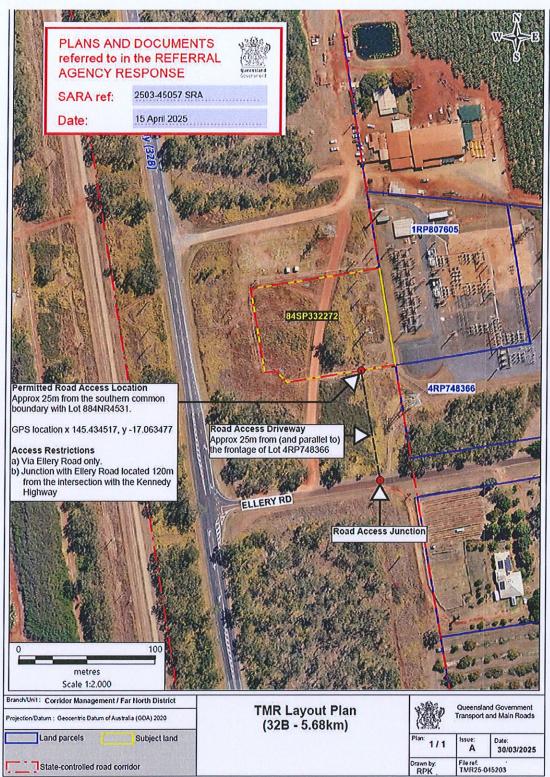

### **REFERRAL AGENCIES**

The referral agencies applicable to this application are:

| Operational work on pr                                                                                                                                                                                                                                                                                                                                                                                                                                                                                               | emises subject to an easement or i                            | near a substation site                                                                                                                                                                                   |
|----------------------------------------------------------------------------------------------------------------------------------------------------------------------------------------------------------------------------------------------------------------------------------------------------------------------------------------------------------------------------------------------------------------------------------------------------------------------------------------------------------------------|---------------------------------------------------------------|----------------------------------------------------------------------------------------------------------------------------------------------------------------------------------------------------------|
| Development application for operational work that is filling or excavation if the operational work is assessable development under a local categorising instrument and either of the following apply —  (a) both of the following apply —  (i) all or part of the premises are subject to an easement for the benefit of a distribution entity, or transmission entity, under the Electricity Act;  (ii) all or part of the work is on the easement;  (b) all or part of the work is within 10m of a substation site | Schedule 10, Part 9, Division 2, Table 3 (advice agency only) | Powerlink Queensland PO Box 1193 VIRGINIA QLD 4014 property@powerlink.com.au  It is noted that an advice agency response has already been provided by Ergon Energy in relation to this referral trigger. |

| Operational wo                                                                                                                                                                                                                                                                                                                                     | rk on premises near a State transp                         | oort corridor                                                              |
|----------------------------------------------------------------------------------------------------------------------------------------------------------------------------------------------------------------------------------------------------------------------------------------------------------------------------------------------------|------------------------------------------------------------|----------------------------------------------------------------------------|
| Development application for operational work, if —                                                                                                                                                                                                                                                                                                 | Schedule 10, Part 9, Division 4,<br>Subdivision 2, Table 5 | State Assessment & Referral Agency (SARA) Department of State Development, |
| (a) all or part of the premises are within 25m of a State transport corridor; and                                                                                                                                                                                                                                                                  |                                                            | Infrastructure, Local Government and Planning PO Box 2358 Cairns Qld 4870  |
| (b) the work —  (i) relates to access to a State transport corridor; or  (ii) involves extracting, excavating or filling more than 50m³; or  (iii) involves the redirection or intensification of site stormwater from the premises, through a pipe or culvert with a cross-sectional area of more than 625cm², to a State transport corridor; and |                                                            | CairnsSARA@dsdilgp.qld.gov.au                                              |
| (b) the work does not relate to —                                                                                                                                                                                                                                                                                                                  |                                                            |                                                                            |
| (i) a material change of use stated in table 4, item 1, column 2, paragraph (a) or (c); or                                                                                                                                                                                                                                                         |                                                            |                                                                            |
| (ii) reconfiguring a lot stated in table 1, item 1, column 2 or table 3, item 1, column 2; or (iii) government supported transport infrastructure                                                                                                                                                                                                  |                                                            |                                                                            |