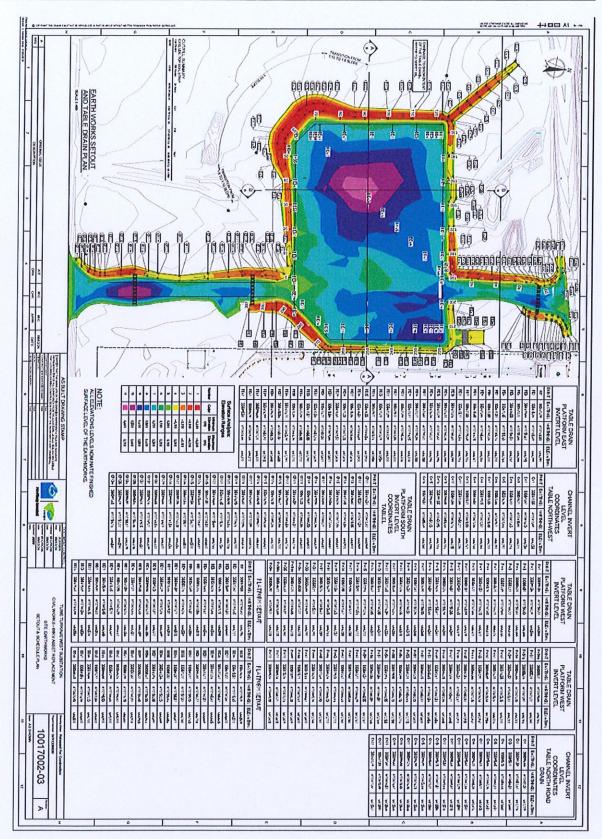

# APPROVED PLANS

The following plans are Approved plans for the development:

| Plan/Document<br>Number         | Plan/Document Title                                                 | Prepared by       | Dated     |
|---------------------------------|---------------------------------------------------------------------|-------------------|-----------|
| WR1339630<br>10017002-01 Rev. A | Proposed & Existing Plan                                            | Energy Queensland | 6/12/2024 |
| WR1339630<br>10017002-02 Rev. A | Site Layout Staged<br>Demolition Plan                               | Energy Queensland | 6/12/2024 |
| WR1339630<br>10017002-03 Rev. A | Site Earthworks Setout & Schedule Plan                              | Energy Queensland | 6/12/2024 |
| WR1339630<br>10017002-04 Rev. A | Site Earthworks Driveway/Road Long Sections and Cross Sections      | Energy Queensland | 6/12/2024 |
| WR1339630<br>10017002-05 Rev. B | Site Earthworks Ellery Road<br>Intersection and Secondary<br>Access | Energy Queensland | 4/02/2025 |