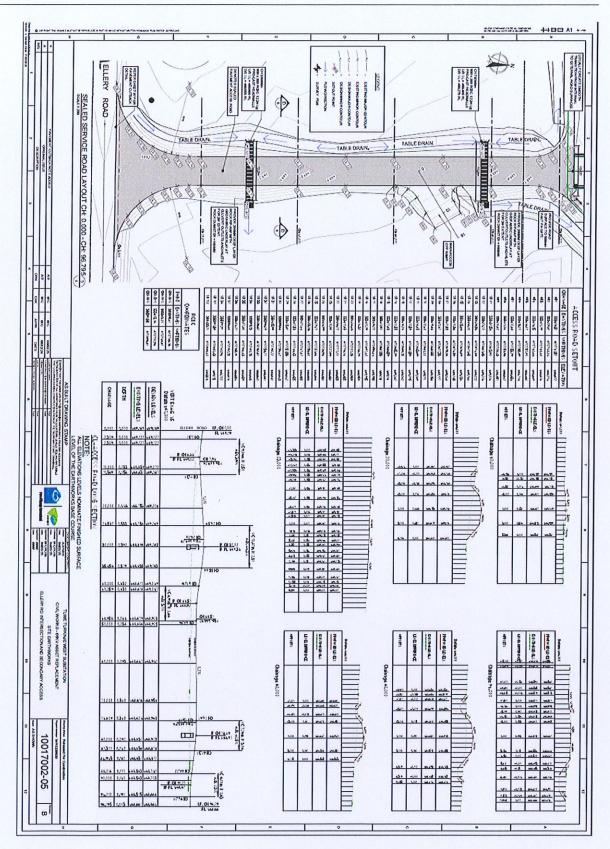

# APPROVED PLANS

The following plans are Approved plans for the development:

| Plan/Document<br>Number         | Plan/Document Title                                                 | Prepared by       | Dated     |
|---------------------------------|---------------------------------------------------------------------|-------------------|-----------|
| WR1339630<br>10017002-01 Rev. A | Proposed & Existing Plan                                            | Energy Queensland | 6/12/2024 |
| WR1339630<br>10017002-02 Rev. A | Site Layout Staged<br>Demolition Plan                               | Energy Queensland | 6/12/2024 |
| WR1339630<br>10017002-03 Rev. A | Site Earthworks Setout & Schedule Plan                              | Energy Queensland | 6/12/2024 |
| WR1339630<br>10017002-04 Rev. A | Site Earthworks Driveway/Road Long Sections and Cross Sections      | Energy Queensland | 6/12/2024 |
| WR1339630<br>10017002-05 Rev. B | Site Earthworks Ellery Road<br>Intersection and Secondary<br>Access | Energy Queensland | 4/02/2025 |