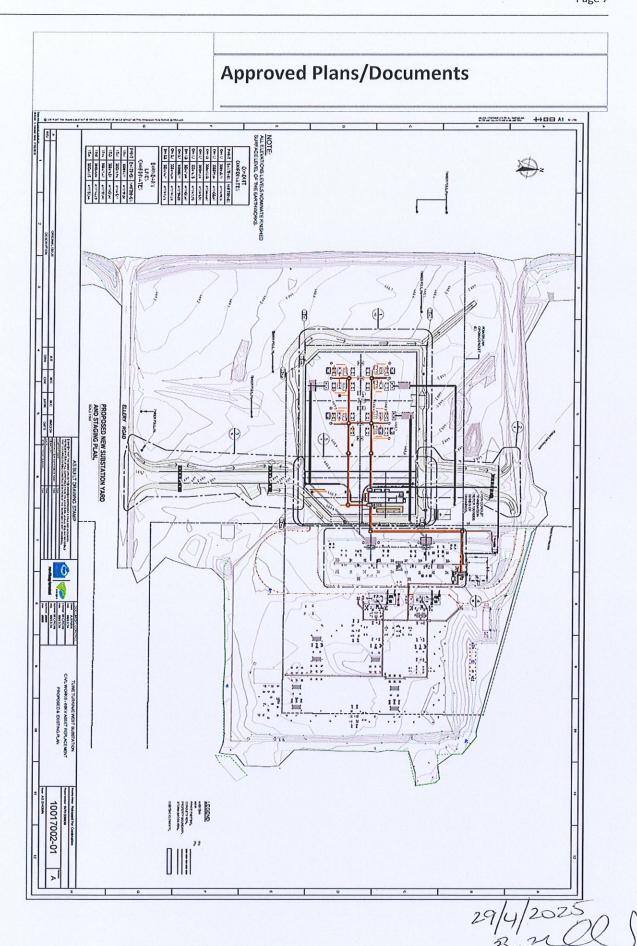

# APPROVED PLANS

The following plans are Approved plans for the development:

| Plan/Document<br>Number         | Plan/Document Title                                                 | Prepared by       | Dated     |
|---------------------------------|---------------------------------------------------------------------|-------------------|-----------|
| WR1339630<br>10017002-01 Rev. A | Proposed & Existing Plan                                            | Energy Queensland | 6/12/2024 |
| WR1339630<br>10017002-02 Rev. A | Site Layout Staged<br>Demolition Plan                               | Energy Queensland | 6/12/2024 |
| WR1339630<br>10017002-03 Rev. A | Site Earthworks Setout & Schedule Plan                              | Energy Queensland | 6/12/2024 |
| WR1339630<br>10017002-04 Rev. A | Site Earthworks Driveway/Road Long Sections and Cross Sections      | Energy Queensland | 6/12/2024 |
| WR1339630<br>10017002-05 Rev. B | Site Earthworks Ellery Road<br>Intersection and Secondary<br>Access | Energy Queensland | 4/02/2025 |