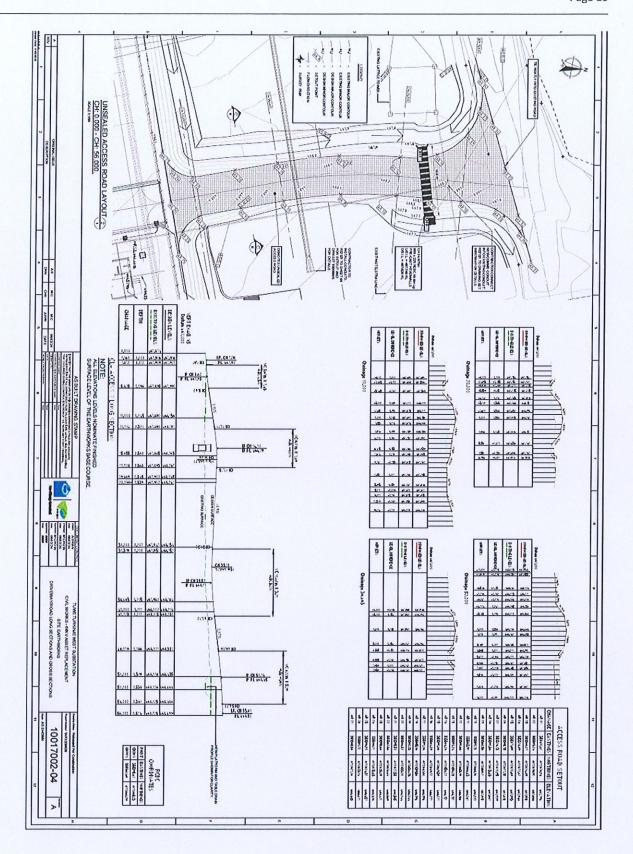

# APPROVED PLANS

The following plans are Approved plans for the development:

| Plan/Document<br>Number         | Plan/Document Title                                                 | Prepared by       | Dated     |
|---------------------------------|---------------------------------------------------------------------|-------------------|-----------|
| WR1339630<br>10017002-01 Rev. A | Proposed & Existing Plan                                            | Energy Queensland | 6/12/2024 |
| WR1339630<br>10017002-02 Rev. A | Site Layout Staged<br>Demolition Plan                               | Energy Queensland | 6/12/2024 |
| WR1339630<br>10017002-03 Rev. A | Site Earthworks Setout & Schedule Plan                              | Energy Queensland | 6/12/2024 |
| WR1339630<br>10017002-04 Rev. A | Site Earthworks Driveway/Road Long Sections and Cross Sections      | Energy Queensland | 6/12/2024 |
| WR1339630<br>10017002-05 Rev. B | Site Earthworks Ellery Road<br>Intersection and Secondary<br>Access | Energy Queensland | 4/02/2025 |