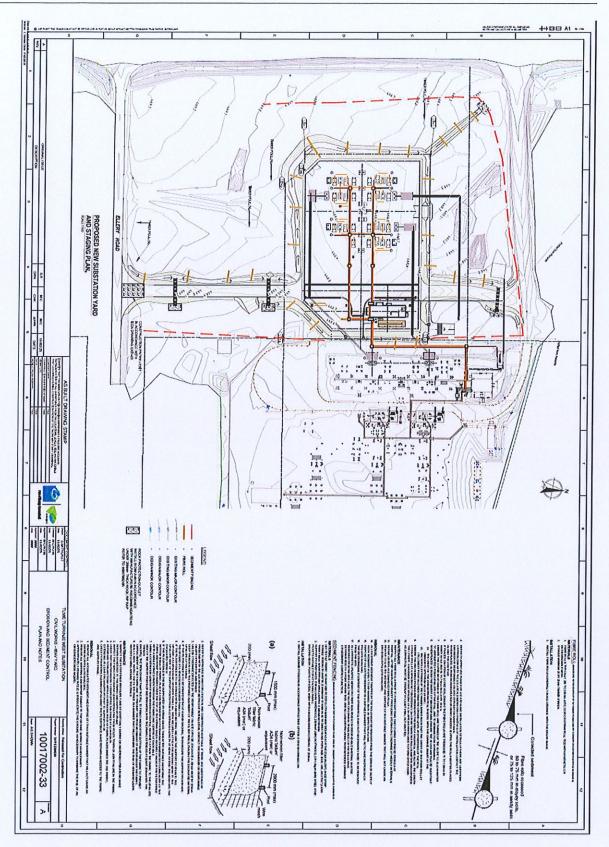

| WR1339630          | Site Earthworks Plan,      | Energy Queensland | 6/12/2024  |
|--------------------|----------------------------|-------------------|------------|
| 10017002-06 Rev. A | Sections and Details       | Energy Queensiana | 0/12/2024  |
| WR1339630          | Piped Stormwater Plan,     | Energy Queensland | 4/02/2025  |
| 10017002-06 Rev. B | Typical Kerb and Internal  |                   | ,,         |
|                    | Road Plan, Sections and    |                   |            |
|                    | Details                    |                   |            |
| WR1339630          | Site Earthworks Plan,      | Energy Queensland | 4/02/2025  |
| 10017002-08 Rev. B | Sections and Details       |                   |            |
| WR1339630          | Powerlink Yard Works Plan, | Energy Queensland | 6/12/2024  |
| 10017002-09 Rev. A | Sections and Details       |                   |            |
| WR1339630          | Footing Location Setout    | Energy Queensland | 6/12/2024  |
| 10017002-10 Rev. A | Plan                       |                   |            |
| WR1339630          | Civil General Notes        | Energy Queensland | 25/11/2024 |
| 10017002-31 Rev. B |                            |                   |            |
| WR1339630          | Civil and Earthworks Notes | Energy Queensland | 25/11/2024 |
| 10017002-32 Rev. A |                            |                   |            |
| WR1339630          | Plan and Notes             | Energy Queensland | 11/02/2025 |
| 10017002-33 Rev. A |                            |                   |            |