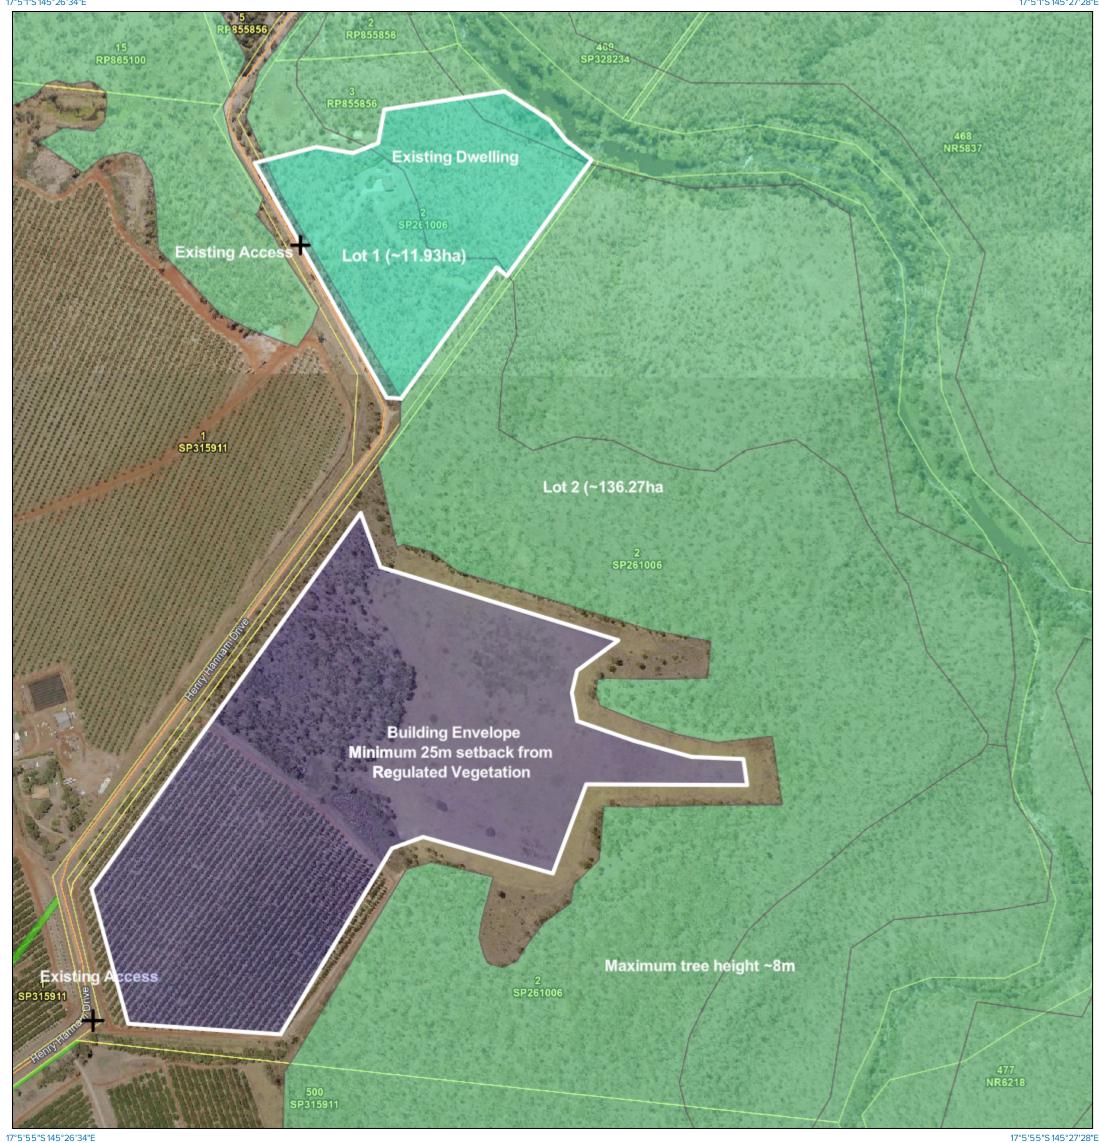

## Proposed Subdivision - 1 into 2 Lots (Vegetation Overlay) - Building Envelope Plan

104 & 240 Henry Hannam Drive, Mareeba (Lot 2 on SP261006) Plan#3, v2.0, dated 01.03.24, prepared by U&i Town Plan

17°5'55"S 145°26'34"E