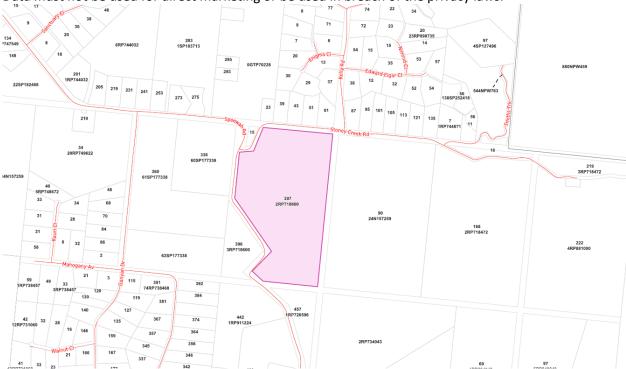

### THE SITE

The subject site is situated at 397 Speewah Road, Speewah and is described as Lot 2 on RP718600.

The site is irregular in shape with an area of 50.038 hectares and is zoned Rural under the Mareeba Shire Council Planning Scheme 2016.

The site contains approximately 1 kilometre of frontage to Speewah Road Harper Road and 720 metres of frontage to Stoney Creek Road. Both frontage roads are constructed to rural bitumen sealed standard.

Access to the subject site is obtained via an existing crossover on the Speewah Road frontage. No access is available off the Stoney Creek Road frontage.

The site is improved by a dwelling house and outbuildings which are grouped together and located approximately 600 metres to the south of the Speewah Road/Stoney Creek Road intersection.