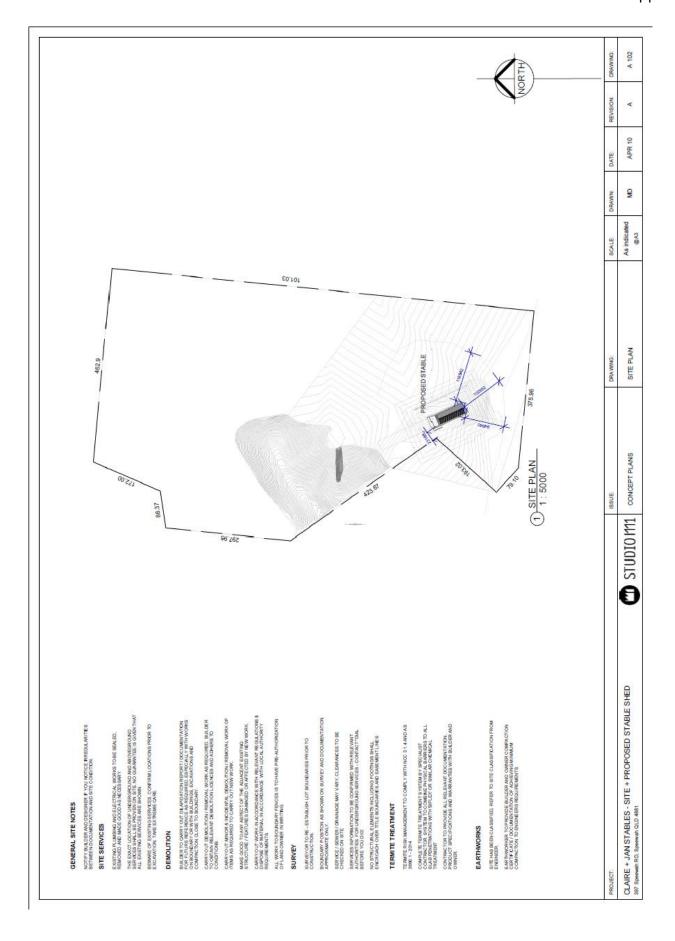

## (B) APPROVED PLANS:

| Plan/Document<br>Number | Plan/Document Title  | Prepared by | Dated  |
|-------------------------|----------------------|-------------|--------|
| A000 Rev A              | Cover Page           | Studio I111 | APR 10 |
| A001 Rev A              | Notes & Legends      | Studio I111 | APR 10 |
| A102 Rev A              | Site Plan            | Studio I111 | APR 10 |
| A202 Rev A              | Floor Plan           | Studio I111 | APR 10 |
| A204 Rev A              | Roof Plan            | Studio I111 | APR 10 |
| A302 Rev A              | Elevations           | Studio I111 | APR 10 |
| A303 Rev A              | Elevations           | Studio I111 | APR 10 |
| A401 Rev A              | Sections             | Studio I111 | APR 10 |
| A900 Rev A              | External Perspective | Studio I111 | APR 10 |

#### **DESCRIPTION OF PROPOSED DEVELOPMENT**

The development application seeks a Development Permit for Material Change of Use – Animal Keeping (Equine Training Facility) in accordance with the plans shown in **Attachment 1**.

The applicant describes the proposed development as follows:

"The proposed development is the construction of a new Equine Stables and Training Facility which included 6 stables, operational facilities and 1536m2 training arena.

The structure will be located within the Category X vegetation classified area of the site and will be sited outside of the Hill and Slope affected areas. The structure will be located within the Environmental Significance area and Bushfire Hazard area mapped over the site.

The proposed horse training facility includes covered stables and operational facilities as well as an all-weather training arena with a maximum roof height of 9.3m. A horse wash down facility is located alongside the stables.