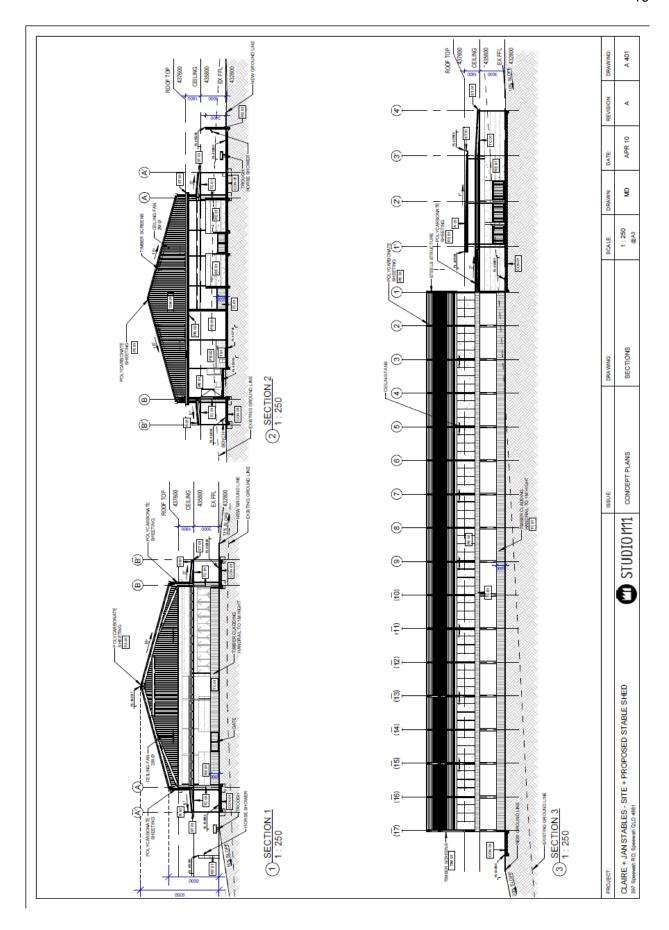

## (B) APPROVED PLANS:

| Plan/Document<br>Number | Plan/Document Title  | Prepared by | Dated  |
|-------------------------|----------------------|-------------|--------|
| A000 Rev A              | Cover Page           | Studio I111 | APR 10 |
| A001 Rev A              | Notes & Legends      | Studio I111 | APR 10 |
| A102 Rev A              | Site Plan            | Studio I111 | APR 10 |
| A202 Rev A              | Floor Plan           | Studio I111 | APR 10 |
| A204 Rev A              | Roof Plan            | Studio I111 | APR 10 |
| A302 Rev A              | Elevations           | Studio I111 | APR 10 |
| A303 Rev A              | Elevations           | Studio I111 | APR 10 |
| A401 Rev A              | Sections             | Studio I111 | APR 10 |
| A900 Rev A              | External Perspective | Studio I111 | APR 10 |

#### **DESCRIPTION OF PROPOSED DEVELOPMENT**

The development application seeks a Development Permit for Material Change of Use – Animal Keeping (Equine Training Facility) in accordance with the plans shown in **Attachment 1**.

The proposed horse training facility includes covered stables and operational facilities as well as an all-weather training arena with a maximum roof height of 9.3m. A horse wash down facility is located alongside the stables.