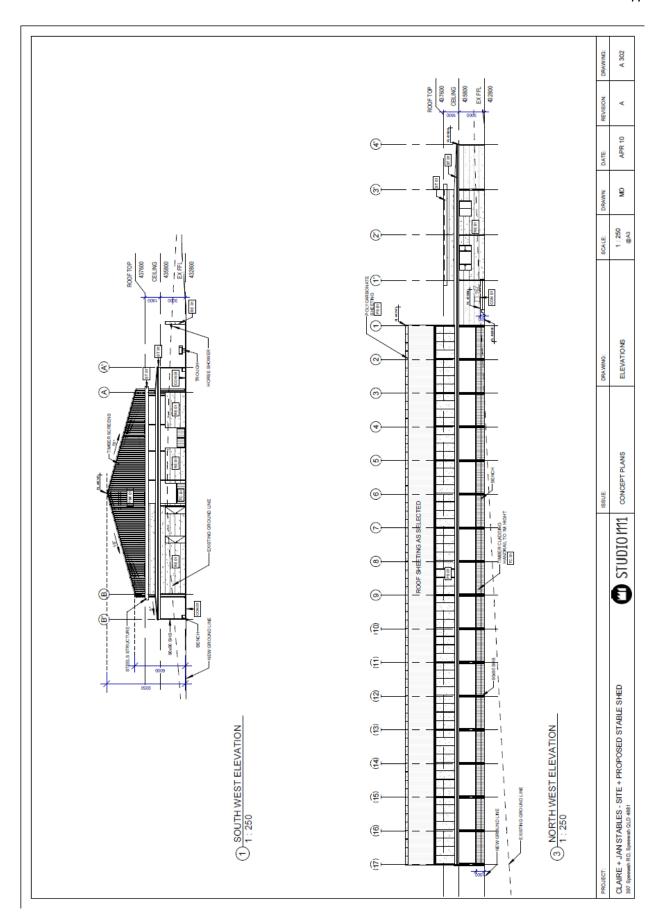

## (B) APPROVED PLANS:

| Plan/Document<br>Number | Plan/Document Title  | Prepared by | Dated  |
|-------------------------|----------------------|-------------|--------|
| A000 Rev A              | Cover Page           | Studio I111 | APR 10 |
| A001 Rev A              | Notes & Legends      | Studio I111 | APR 10 |
| A102 Rev A              | Site Plan            | Studio I111 | APR 10 |
| A202 Rev A              | Floor Plan           | Studio I111 | APR 10 |
| A204 Rev A              | Roof Plan            | Studio I111 | APR 10 |
| A302 Rev A              | Elevations           | Studio I111 | APR 10 |
| A303 Rev A              | Elevations           | Studio I111 | APR 10 |
| A401 Rev A              | Sections             | Studio I111 | APR 10 |
| A900 Rev A              | External Perspective | Studio I111 | APR 10 |

The proposed horse training facility includes covered stables and operational facilities as well as an all-weather training arena with a maximum roof height of 9.3m. A horse wash down facility is located alongside the stables.