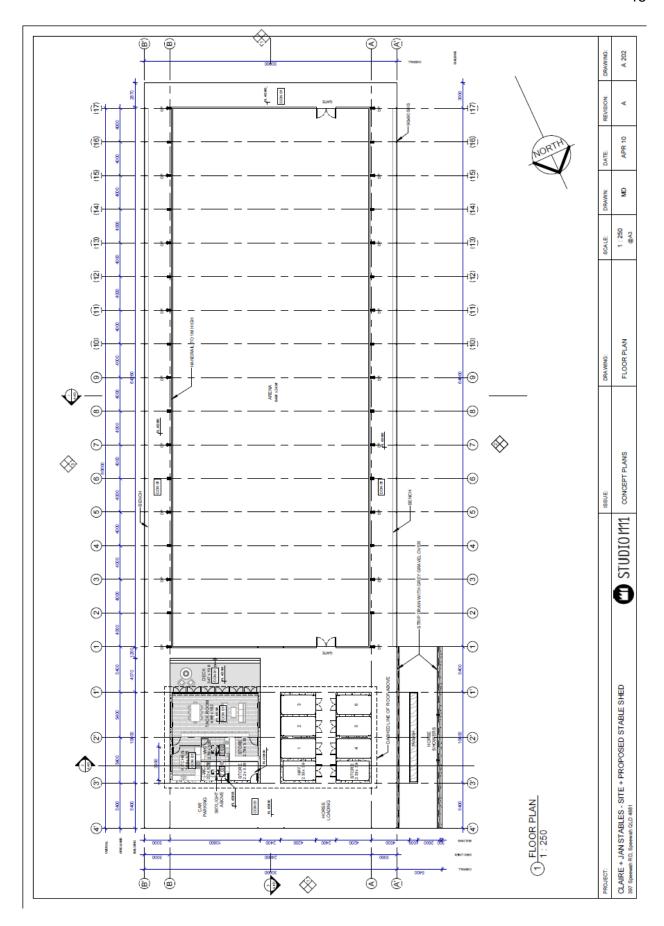

## (B) APPROVED PLANS:

| Plan/Document<br>Number | Plan/Document Title  | Prepared by | Dated  |
|-------------------------|----------------------|-------------|--------|
| A000 Rev A              | Cover Page           | Studio I111 | APR 10 |
| A001 Rev A              | Notes & Legends      | Studio I111 | APR 10 |
| A102 Rev A              | Site Plan            | Studio I111 | APR 10 |
| A202 Rev A              | Floor Plan           | Studio I111 | APR 10 |
| A204 Rev A              | Roof Plan            | Studio I111 | APR 10 |
| A302 Rev A              | Elevations           | Studio I111 | APR 10 |
| A303 Rev A              | Elevations           | Studio I111 | APR 10 |
| A401 Rev A              | Sections             | Studio I111 | APR 10 |
| A900 Rev A              | External Perspective | Studio I111 | APR 10 |

#### **DESCRIPTION OF PROPOSED DEVELOPMENT**

The development application seeks a Development Permit for Material Change of Use – Animal Keeping (Equine Training Facility) in accordance with the plans shown in **Attachment 1**.

The applicant describes the proposed development as follows:

"The proposed development is the construction of a new Equine Stables and Training Facility which included 6 stables, operational facilities and 1536m2 training arena.

The structure will be located within the Category X vegetation classified area of the site and will be sited outside of the Hill and Slope affected areas. The structure will be located within the Environmental Significance area and Bushfire Hazard area mapped over the site.

The proposed horse training facility includes covered stables and operational facilities as well as an all-weather training arena with a maximum roof height of 9.3m. A horse wash down facility is located alongside the stables.

The proposed facility will be used for the training of high-level dressage horses kept on-site by the land owner and will not be used to accommodate equine events."