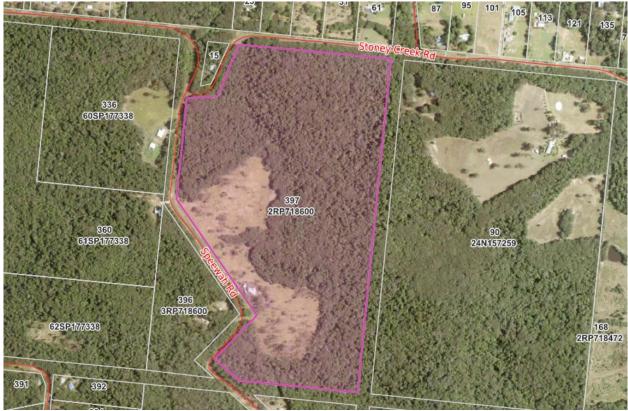

### THE SITE

The subject site is situated at 397 Speewah Road, Speewah and is described as Lot 2 on RP718600.

The site is irregular in shape with an area of 50.038 hectares and is zoned Rural under the Mareeba Shire Council Planning Scheme 2016.

The site contains approximately 1 kilometre of frontage to Speewah Road Harper Road and 720 metres of frontage to Stoney Creek Road. Both frontage roads are constructed to rural bitumen sealed standard.

Access to the subject site is obtained via an existing crossover on the Speewah Road frontage. No access is available off the Stoney Creek Road frontage.

The site is improved by a dwelling house and outbuildings which are grouped together and located approximately 600 metres to the south of the Speewah Road/Stoney Creek Road intersection.

The subject site remains mostly vegetated, apart from a 10 hectare clearing around the dwelling house and fronting Speewah Road.

Surrounding properties are zoned rural or rural residential and are primarily used for rural living purposes.