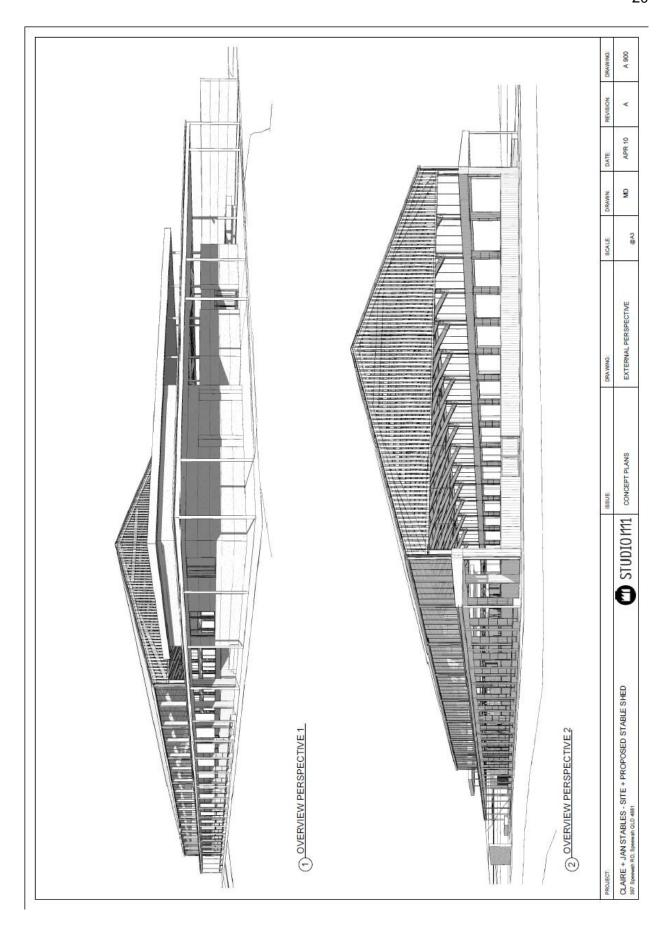

## (B) APPROVED PLANS:

| Plan/Document<br>Number | Plan/Document Title  | Prepared by | Dated  |
|-------------------------|----------------------|-------------|--------|
| A000 Rev A              | Cover Page           | Studio I111 | APR 10 |
| A001 Rev A              | Notes & Legends      | Studio I111 | APR 10 |
| A102 Rev A              | Site Plan            | Studio I111 | APR 10 |
| A202 Rev A              | Floor Plan           | Studio I111 | APR 10 |
| A204 Rev A              | Roof Plan            | Studio I111 | APR 10 |
| A302 Rev A              | Elevations           | Studio I111 | APR 10 |
| A303 Rev A              | Elevations           | Studio I111 | APR 10 |
| A401 Rev A              | Sections             | Studio I111 | APR 10 |
| A900 Rev A              | External Perspective | Studio I111 | APR 10 |

#### **DESCRIPTION OF PROPOSED DEVELOPMENT**

The development application seeks a Development Permit for Material Change of Use – Animal Keeping (Equine Training Facility) in accordance with the plans shown in **Attachment 1**.

The proposed horse training facility includes covered stables and operational facilities as well as an all-weather training arena with a maximum roof height of 9.3m. A horse wash down facility is located alongside the stables.