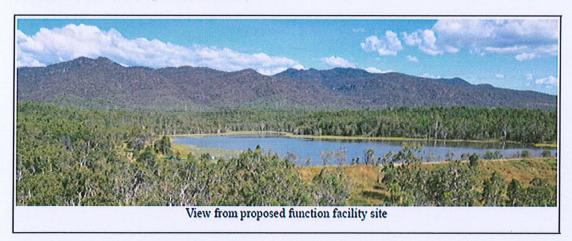

# **Proposed Event Site 2**

The proposed Event Site 2 is next to our 25 acre lake.

There is some existing infrastructure, namely three toilets, a hand basin, and an about 100 square meter tarp.

While it always will be the event organiser's responsibility to ensure the supply of sufficient facilities for their event, we might add more facilities in the future.

The five smaller yellow shaded areas in below map are level areas available for event purposes. They add up to about 2Ha in size.

The larger blue shaded area in the bottom of the below map can provide another 2Ha of level area for event purposes.