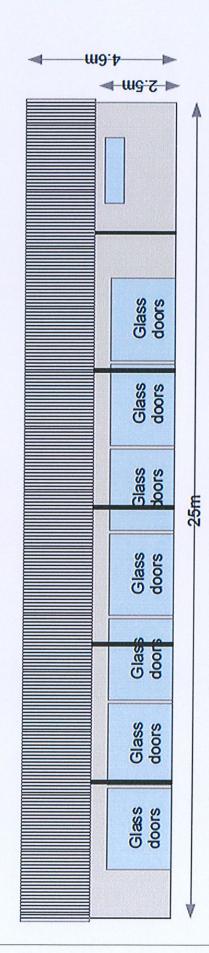

# **Proposed Function Facility**

South-East Elevation

# **Proposed Function Facility**

### **South-West Elevation**

20/2/2025 20. n. D.

| Referral Agency Response |  |
|--------------------------|--|
|                          |  |

**RA29-N** 

Our reference:

2303-33622 SRA MCU/22/0002

Council reference: Applicant reference: