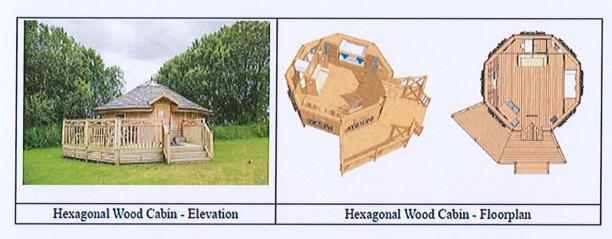

# **Proposed Tourist-Cabins**

The proposed Tourist Cabin site is utilising an about 2.5Ha area on a ridge within walking distance of Emerald Creek.

The site was chosen because it is naturally already almost totally clear of trees.
The site is serviced by an existing 2WD gravel road.

We envision to build eight tourist cabins here and the vision is for each one to be built using unusual designs and materials. For example there Tourist Cobin Site

Legar d

A Para com

Cory Sin

Construence

A Construence

A

Map of Tourist Cabins Site showing creek, roads, fire-break and setback lines

could be a round cabin or a curved one, an octagon or a hexagram, a free-form or spiral or a tower.

Materials used could be rock, mud, straw, air-crete or hemp-crete, some could have green roofs or one could be a hobbit cabin.

If we secure approval without too onerous conditions, we intend to invite architects and designers to come up with innovative and interesting designs.

We are hoping to attract southerners and overseas visitors to Mareeba Shire to experience spending a few days or weeks in such a totally different house, to get a feel for more sustainable living.

Tourist Cabin Site - Chosen because there is a large natural clearing already

20/2/2025 B. W. A.

### Here a few concept drawings on what these tourist cabins may look like:

20/2/2025 B. Wall

20/2/2025 8. N. Q. J