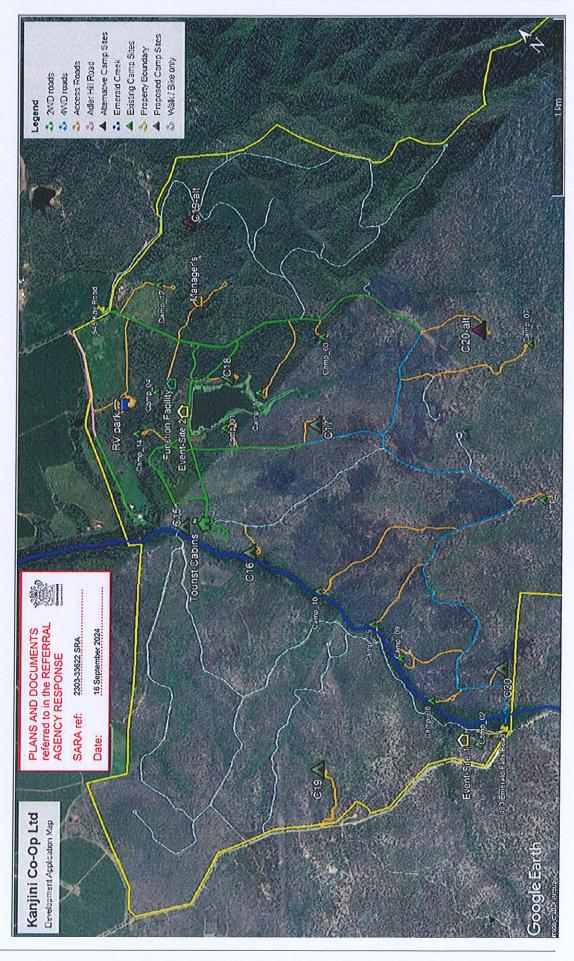

### **APPROVED PLANS**

The following plans are Approved plans for the development:

| Plan/Document | Plan/Document Title            | Prepared by | Dated |
|---------------|--------------------------------|-------------|-------|
| Number        |                                |             |       |
|               | Site Plan and Proposal Details | -           | -     |

# **Approved Plans/Documents**

20/2/2025 B.inal