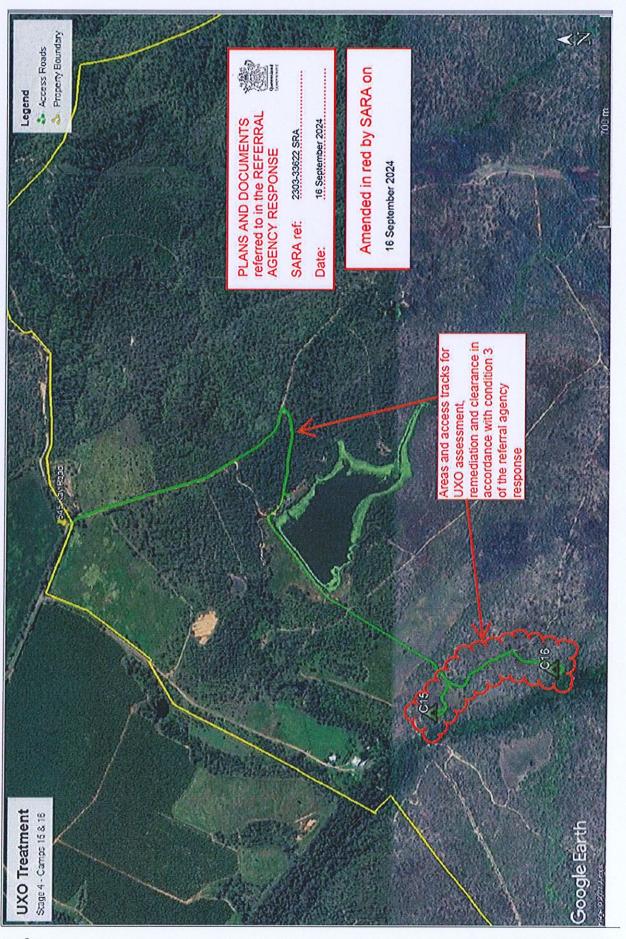

### Referral triggers

The development application was referred to the department under the following provisions of the Planning Regulation 2017:

- Schedule 10, Part 3, Division 4, Table 3, Item 1 (Planning Regulation 2017) Material change of use that involves clearing native vegetation
- Schedule 10, Part 4, Division 3, Table 1, Item 1 (Planning Regulation 2017) Premises contaminated because of unexploded ordnance