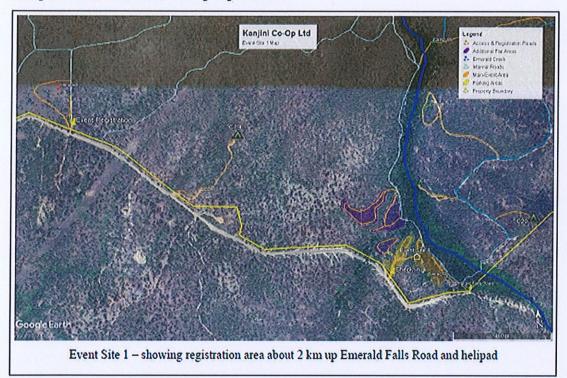

Kanjini Co-Op intends to limit any event to about 1,500 - 2,000 guests to minimise any environmental impact and ensure a relaxed family atmosphere.

There is a helipad for emergencies and a separate registration area on our land about two kilometers up Emerald Falls Road (see below map).

This registration area features an over 500m long loop road to avoid any cars lining up along Emerald Falls Road during registration.

This festival layout has worked very well over the last three years and none of the neighbours within 3km of this site had any issues with the minimal noise and traffic impacts.