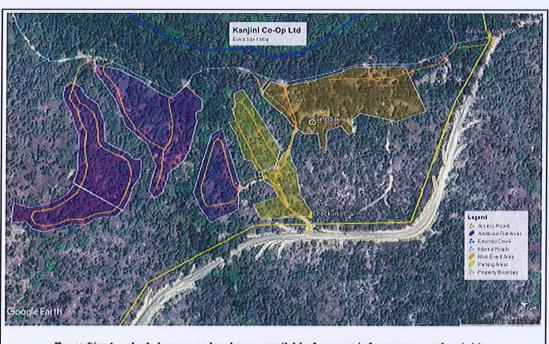

# **Proposed Event Site 2**

The proposed Event Site 2 is next to our 25 acre lake.

There is some existing infrastructure, namely three toilets, a hand basin, and an about 100 square meter tarp.

While it always will be the event organiser's responsibility to ensure the supply of sufficient facilities for their event, we might add more facilities in the future.

The five smaller yellow shaded areas in below map are level areas available for event purposes. They add up to about 2Ha in size.

The larger blue shaded area in the bottom of the below map can provide another 2Ha of level area for event purposes.

Four camp sites and the proposed function facility are within a short walk from this event site and could also be hired by the event organisers.

20/2/2025 B. rill