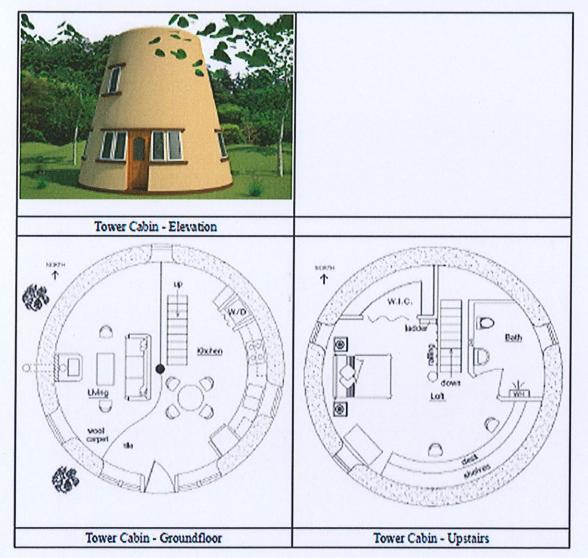

# **Proposed Tourist-Cabins**

The proposed Tourist Cabin site is utilising an about 2.5Ha area on a ridge within walking distance of Emerald Creek.

The site was chosen because it is naturally already almost totally clear of trees.
The site is serviced by an existing 2WD gravel road.

We envision to build eight tourist cabins here and the vision is for each one to be built using unusual designs and materials. For example there Tourist Cobin Site

Legar d

A Para com

Cory Sin

Construence

A Construence

A

Map of Tourist Cabins Site showing creek, roads, fire-break and setback lines

could be a round cabin or a curved one, an octagon or a hexagram, a free-form or spiral or a tower.

Materials used could be rock, mud, straw, air-crete or hemp-crete, some could have green roofs or one could be a hobbit cabin.

If we secure approval without too onerous conditions, we intend to invite architects and designers to come up with innovative and interesting designs.

We are hoping to attract southerners and overseas visitors to Mareeba Shire to experience spending a few days or weeks in such a totally different house, to get a feel for more sustainable living.

Tourist Cabin Site - Chosen because there is a large natural clearing already

20/2/2025 B. W. A.

### Here a few concept drawings on what these tourist cabins may look like:

20/2/2025 B. Wall

20/2/2025 8. N. Q. J