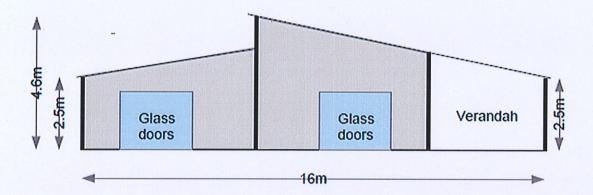

### **FUNCTIONS:**

The proposed function facility will be limited to about 300-400 sqm in size and as such will not be able to accommodate more than 200-300 people (see attached concept drawings).

It is overlooking and within walking distance of our 25 acre lake and will offer a stunning backdrop to any marriage or other function.

20/2/2025 B. 20

**Proposed Function Facility - Layout** 

20/2/2025 B. 20 D

# **Proposed Function Facility**

South-East Elevation

# **Proposed Function Facility**

### **South-West Elevation**

20/2/2025 20. n. D.

| Referral Agency Response |  |
|--------------------------|--|
|                          |  |

**RA29-N** 

Our reference:

2303-33622 SRA MCU/22/0002

Council reference: Applicant reference: