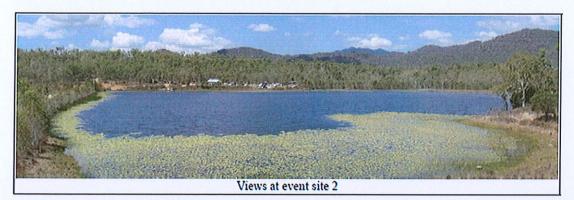

# **Proposed Event Site 2**

The proposed Event Site 2 is next to our 25 acre lake.

There is some existing infrastructure, namely three toilets, a hand basin, and an about 100 square meter tarp.

While it always will be the event organiser's responsibility to ensure the supply of sufficient facilities for their event, we might add more facilities in the future.

The five smaller yellow shaded areas in below map are level areas available for event purposes. They add up to about 2Ha in size.

The larger blue shaded area in the bottom of the below map can provide another 2Ha of level area for event purposes.

Four camp sites and the proposed function facility are within a short walk from this event site and could also be hired by the event organisers.

20/2/2025 B. rill