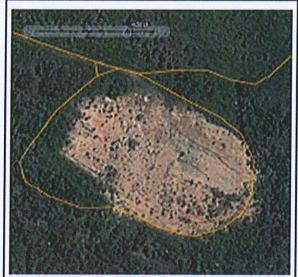

# **Proposed RV Site**

We were told that the proposed RV site was used as a council quarry for road base a long time ago and then again by previous owners or lessees.

When we purchased the property, this area was badly eroded and with hardly any vegetation.

About four years ago we decided to arrest the erosion by shaping the area into five east-facing terraces, offering panoramic views of the mountains, including Kahlpahlim Rock, Bunda Badjigal (Turtle Rock), Mount Tiptree and Mount Haig.

Aerial view of terraces

Google-earth view of the area when we bought the property (orange lines are existing roads)

The lower four terraces are each about ten to twelve meters wide and about sixty meters long, while the top one is triangle shaped and about 800 square meters.