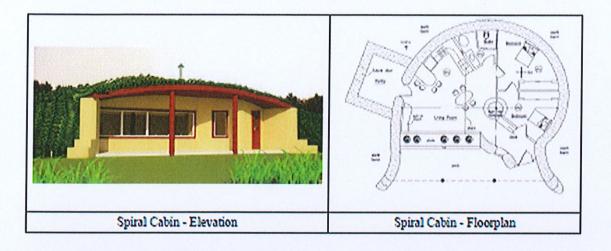

# **Proposed Tourist-Cabins**

The proposed Tourist Cabin site is utilising an about 2.5Ha area on a ridge within walking distance of Emerald Creek.

The site was chosen because it is naturally already almost totally clear of trees.
The site is serviced by an existing 2WD gravel road.

We envision to build eight tourist cabins here and the vision is for each one to be built using unusual designs and materials. For example there Tourist Cobin Site

Legar d

A Para com

Cory Sin

Construence

A Construence

A

Map of Tourist Cabins Site showing creek, roads, fire-break and setback lines

could be a round cabin or a curved one, an octagon or a hexagram, a free-form or spiral or a tower.

Materials used could be rock, mud, straw, air-crete or hemp-crete, some could have green roofs or one could be a hobbit cabin.

If we secure approval without too onerous conditions, we intend to invite architects and designers to come up with innovative and interesting designs.

We are hoping to attract southerners and overseas visitors to Mareeba Shire to experience spending a few days or weeks in such a totally different house, to get a feel for more sustainable living.

Tourist Cabin Site - Chosen because there is a large natural clearing already

20/2/2025 B. W. A.

### Here a few concept drawings on what these tourist cabins may look like:

20/2/2025 B. Wall

20/2/2025 8. N. Q. J