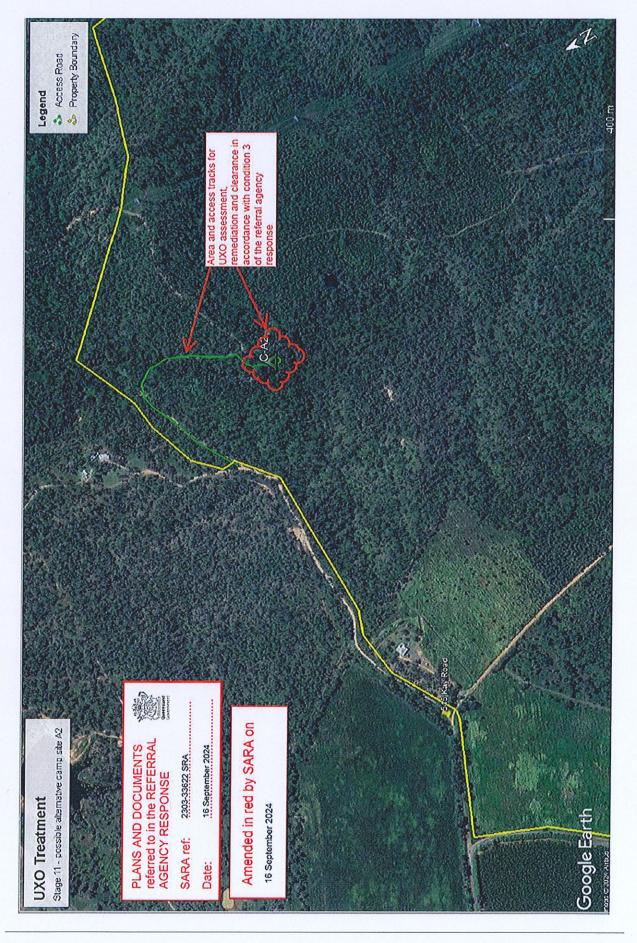

### **South-West Elevation**

20/2/2025 20. n. D.

| Referral Agency Response |  |
|--------------------------|--|
|                          |  |

**RA29-N** 

Our reference:

2303-33622 SRA MCU/22/0002

Council reference: Applicant reference:

F21/374

16 September 2024

The Chief Executive Officer Mareeba Shire Council PO Box 154 Mareeba QLD 4880 planning@msc.qld.gov.au

Attention:

Carl Ewin

Dear Sir/Madam

### Changed referral agency response—with conditions

(Given under section 28 of the Development Assessment Rules)

On 2 September 2024 the State Assessment and Referral Agency (SARA) received your complete representations regarding notice of a change to the development application described below. SARA has assessed the changes and now provides this changed referral agency response which replaces the response dated 1 February 2024.

### Referral triggers

The development application was referred to the department under the following provisions of the Planning Regulation 2017:

- Schedule 10, Part 3, Division 4, Table 3, Item 1 (Planning Regulation 2017) Material change of use that involves clearing native vegetation
- Schedule 10, Part 4, Division 3, Table 1, Item 1 (Planning Regulation 2017) Premises contaminated because of unexploded ordnance

### Conditions

Under section 56(1)(b)(i) of the *Planning Act 2016* (the Act), the conditions set out in Attachment 1 must be attached to any development approval.