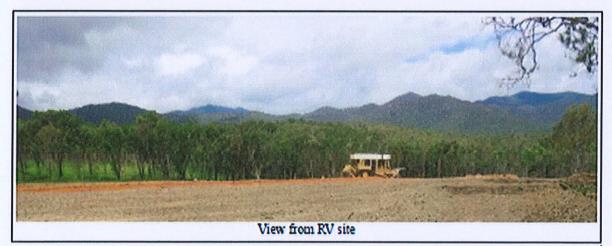

# **Proposed RV Site**

We were told that the proposed RV site was used as a council quarry for road base a long time ago and then again by previous owners or lessees.

When we purchased the property, this area was badly eroded and with hardly any vegetation.

About four years ago we decided to arrest the erosion by shaping the area into five east-facing terraces, offering panoramic views of the mountains, including Kahlpahlim Rock, Bunda Badjigal (Turtle Rock), Mount Tiptree and Mount Haig.

We envision only two to three RV sites on each terrace, with RVs parked in the middle of a terrace, allowing for other RVs to pass behind and still giving plenty of outdoor space on the eastern side of the RV to enjoy the views. Stage 1 of the proposed development will see 5 RV sites used, Stage 2 the other five.

RV's are totally self contained and do not require the provision of any services.

We believe that the location, the views and the numerous activities available on our property will make this a valuable tourist asset for the Mareeba area.