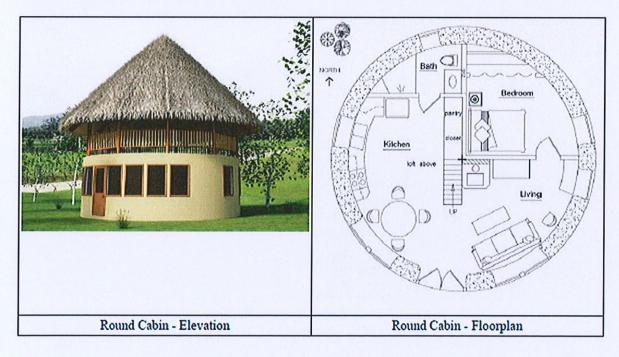

# **Proposed Tourist-Cabins**

The proposed Tourist Cabin site is utilising an about 2.5Ha area on a ridge within walking distance of Emerald Creek.

The site was chosen because it is naturally already almost totally clear of trees.
The site is serviced by an existing 2WD gravel road.

We envision to build eight tourist cabins here and the vision is for each one to be built using unusual designs and materials. For example there Tourist Cobin Site

Legar d

A Para com

Cory Sin

Construence

A Construence

A

Map of Tourist Cabins Site showing creek, roads, fire-break and setback lines

could be a round cabin or a curved one, an octagon or a hexagram, a free-form or spiral or a tower.

Materials used could be rock, mud, straw, air-crete or hemp-crete, some could have green roofs or one could be a hobbit cabin.

If we secure approval without too onerous conditions, we intend to invite architects and designers to come up with innovative and interesting designs.

We are hoping to attract southerners and overseas visitors to Mareeba Shire to experience spending a few days or weeks in such a totally different house, to get a feel for more sustainable living.

Tourist Cabin Site - Chosen because there is a large natural clearing already

20/2/2025 B. W. A.

### Here a few concept drawings on what these tourist cabins may look like:

20/2/2025 B. Wall

20/2/2025 8. N. Q. J