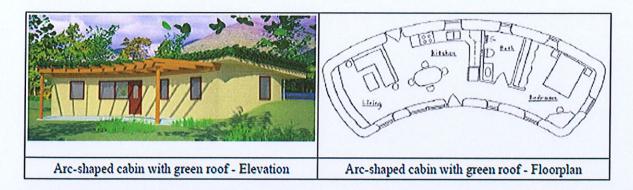

We envision to build eight tourist cabins here and the vision is for each one to be built using unusual designs and materials. For example there Tourist Cobin Site

Legar d

A Para com

Cory Sin

Construence

A Construence

A

Map of Tourist Cabins Site showing creek, roads, fire-break and setback lines

could be a round cabin or a curved one, an octagon or a hexagram, a free-form or spiral or a tower.

Materials used could be rock, mud, straw, air-crete or hemp-crete, some could have green roofs or one could be a hobbit cabin.

If we secure approval without too onerous conditions, we intend to invite architects and designers to come up with innovative and interesting designs.

We are hoping to attract southerners and overseas visitors to Mareeba Shire to experience spending a few days or weeks in such a totally different house, to get a feel for more sustainable living.