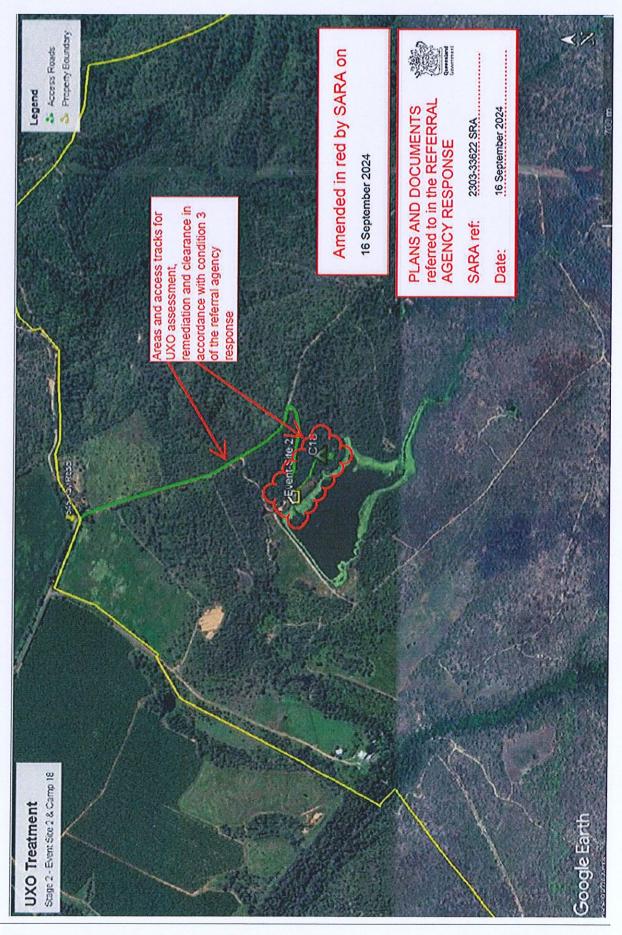

### Referral triggers

The development application was referred to the department under the following provisions of the Planning Regulation 2017:

- Schedule 10, Part 3, Division 4, Table 3, Item 1 (Planning Regulation 2017) Material change of use that involves clearing native vegetation
- Schedule 10, Part 4, Division 3, Table 1, Item 1 (Planning Regulation 2017) Premises contaminated because of unexploded ordnance