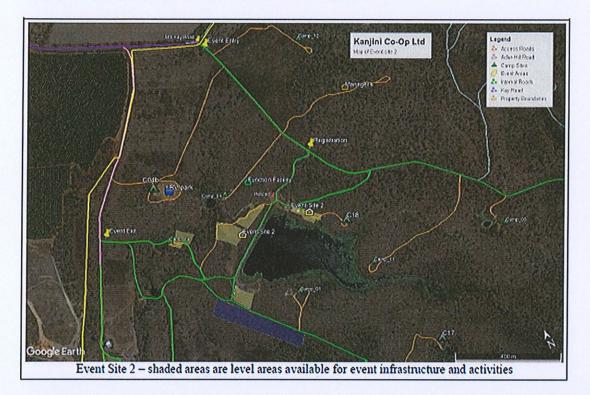

# **Proposed Event Site 2**

The proposed Event Site 2 is next to our 25 acre lake.

There is some existing infrastructure, namely three toilets, a hand basin, and an about 100 square meter tarp.

While it always will be the event organiser's responsibility to ensure the supply of sufficient facilities for their event, we might add more facilities in the future.

The five smaller yellow shaded areas in below map are level areas available for event purposes. They add up to about 2Ha in size.

The larger blue shaded area in the bottom of the below map can provide another 2Ha of level area for event purposes.

Four camp sites and the proposed function facility are within a short walk from this event site and could also be hired by the event organisers.

20/2/2025 B. rill