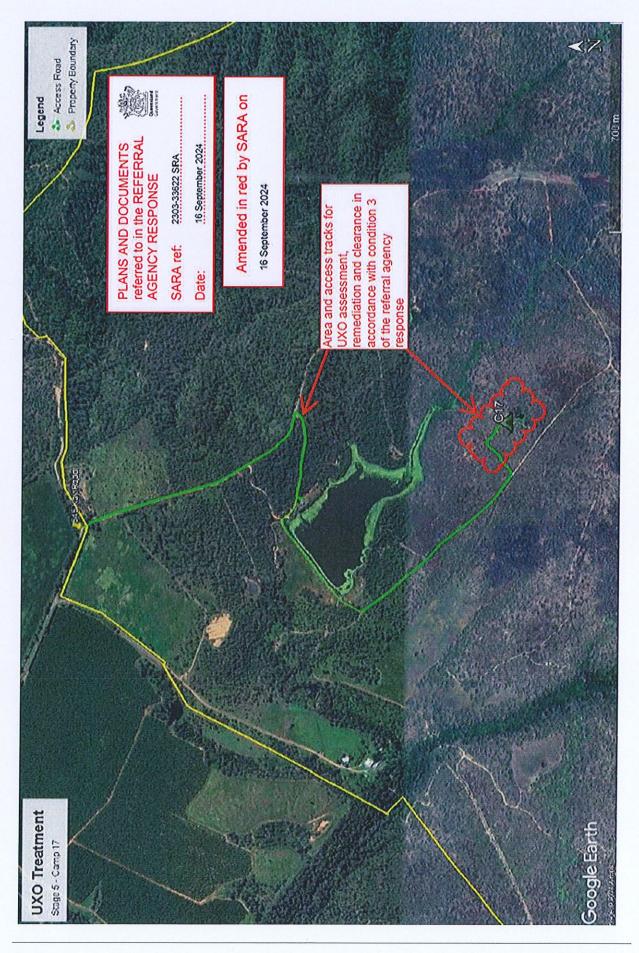

The proposed development includes a new Camp Site (No.17) to be located close to the boundary of Dinden West Forest Reserve (Emerald Creek) Lot 1 on AP19244. QPWS&P are the owners of this parcel. The proposed camp site will be on the eastern side of the only firebreak between Emerald Creek and Davies Creek road.

Given the fire history and potential for wildfire in this locale, consideration should be given to fire management of all Kanjini Co-op Ltd assets; whereby Kanjini Co-op Ltd should include QPWS&P (as the adjacent landowner) in those considerations for fire management proposals on their estate.