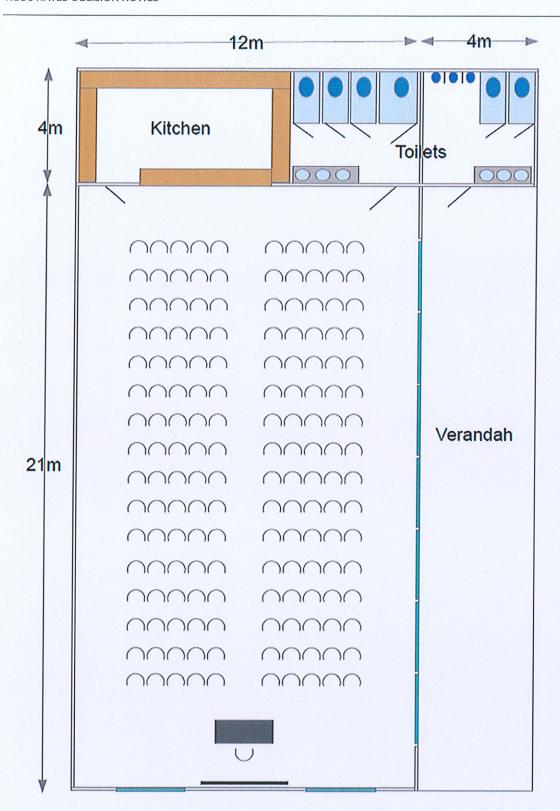

### **FUNCTIONS:**

The proposed function facility will be limited to about 300-400 sqm in size and as such will not be able to accommodate more than 200-300 people (see attached concept drawings).

It is overlooking and within walking distance of our 25 acre lake and will offer a stunning backdrop to any marriage or other function.

20/2/2025 B. 20

**Proposed Function Facility - Layout** 

20/2/2025 B. 20 D