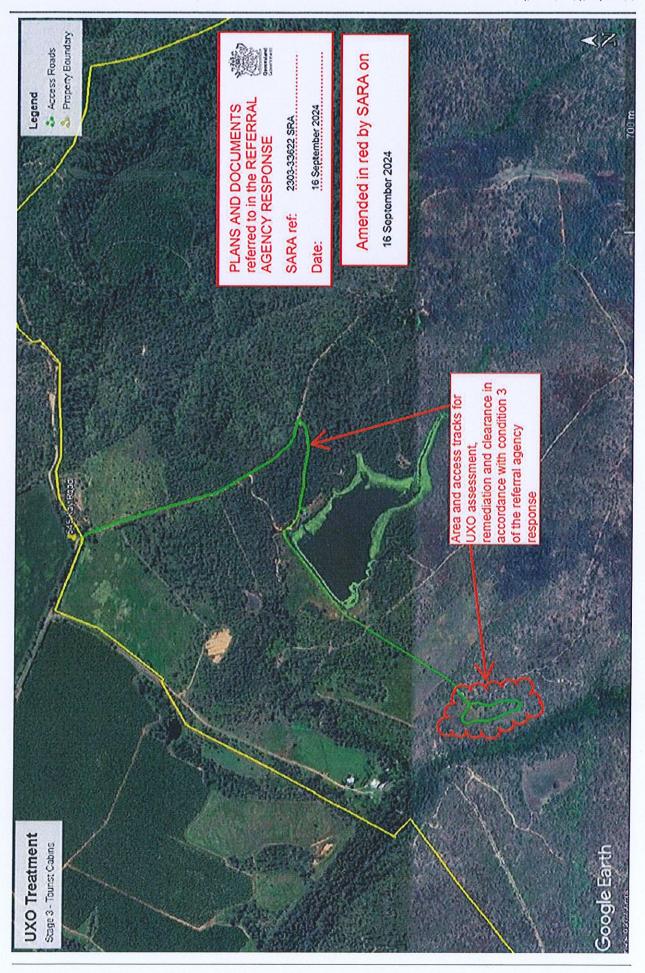

### Referral triggers

The development application was referred to the department under the following provisions of the Planning Regulation 2017:

- Schedule 10, Part 3, Division 4, Table 3, Item 1 (Planning Regulation 2017) Material change of use that involves clearing native vegetation
- Schedule 10, Part 4, Division 3, Table 1, Item 1 (Planning Regulation 2017) Premises contaminated because of unexploded ordnance