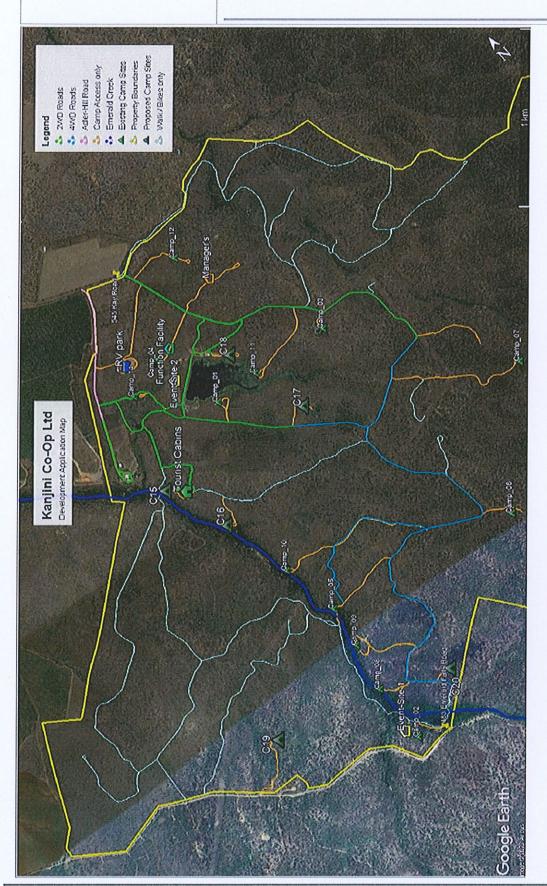

### **APPLICATION DETAILS**

**Application No:** 

MCU/22/0002

Street Address:

545 Kay Road and 483 Emerald Falls Road, Mareeba

Real Property Description:

Lot 66 on RP896904

Lot 67 on SP328197

### **APPROVED PLANS**

The following plans are Approved plans for the development:

| Plan/Document | Plan/Document Title            | Prepared by | Dated |
|---------------|--------------------------------|-------------|-------|
| Number        |                                |             |       |
|               | Site Plan and Proposal Details | -           | -     |

# **Approved Plans/Documents**

20/2/2025 B.inal