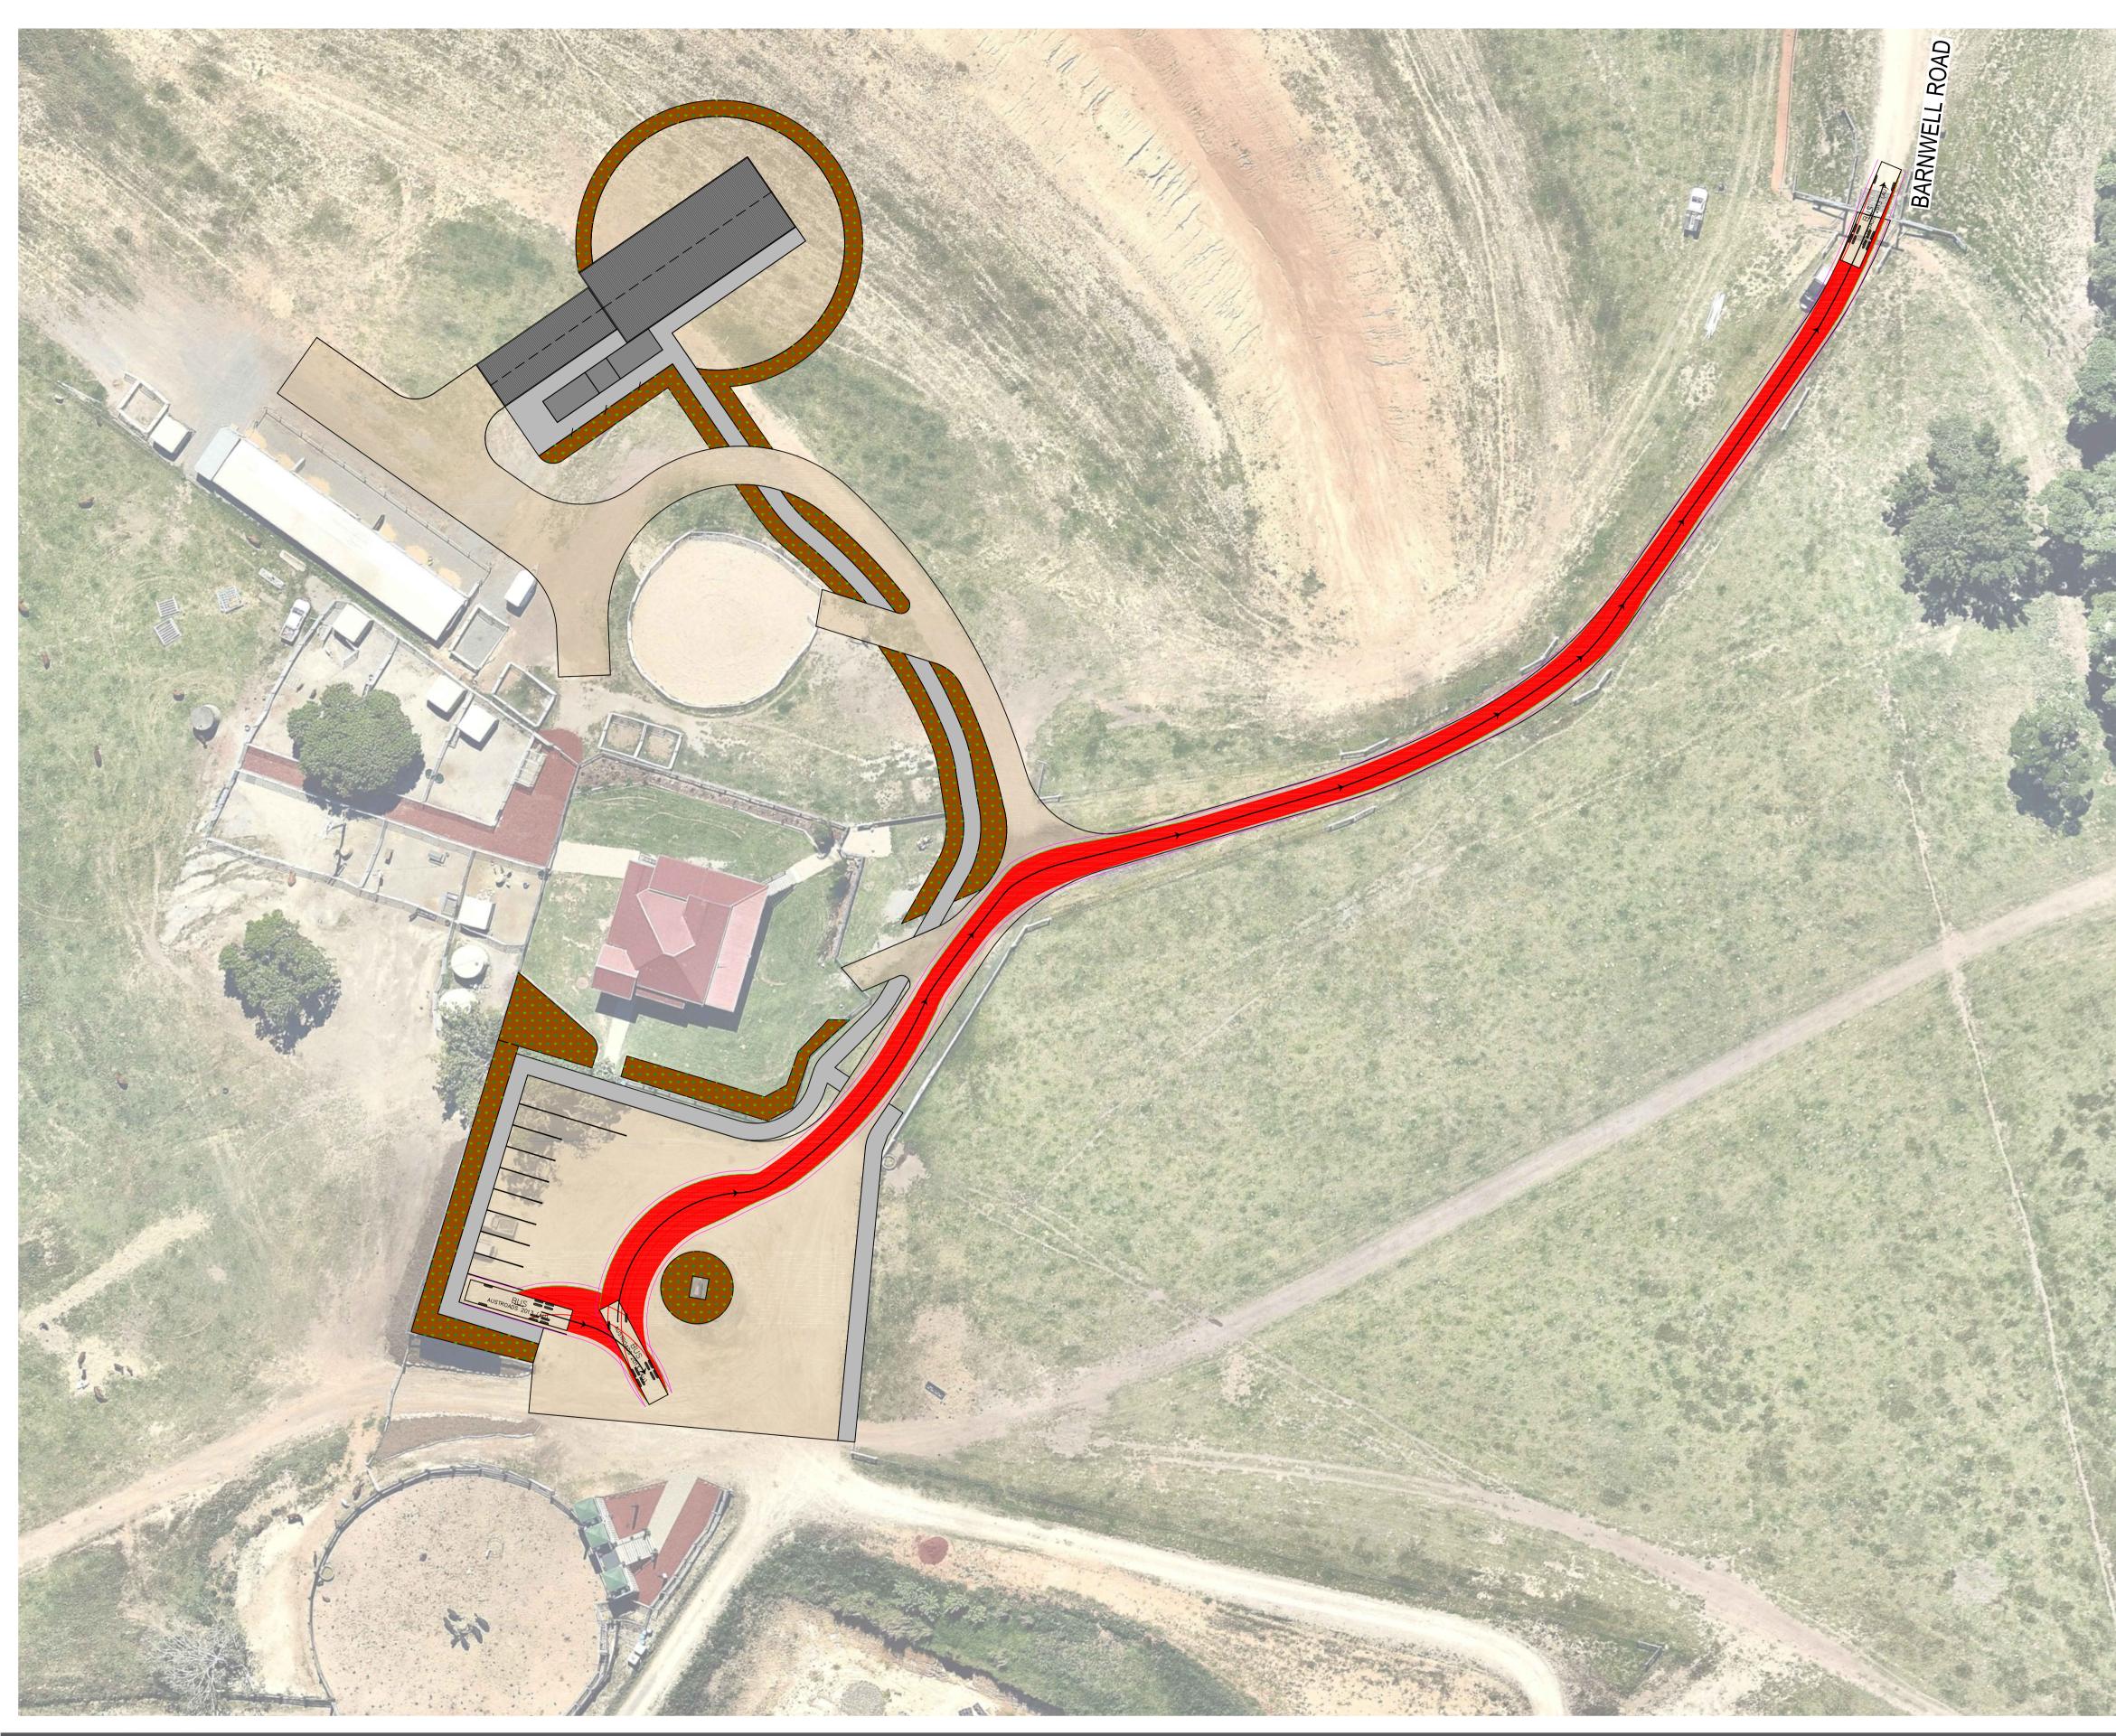

|             | 10 | 20 | 30 |
|-------------|----|----|----|
|             |    |    |    |
| SCALE 1:400 |    |    |    |

SWEPT PATH ANALYSIS BUS #1 SITE EXIT AUSTROADS 2013 (AU)

HRP16299-006-FIG-06 Drawing Number