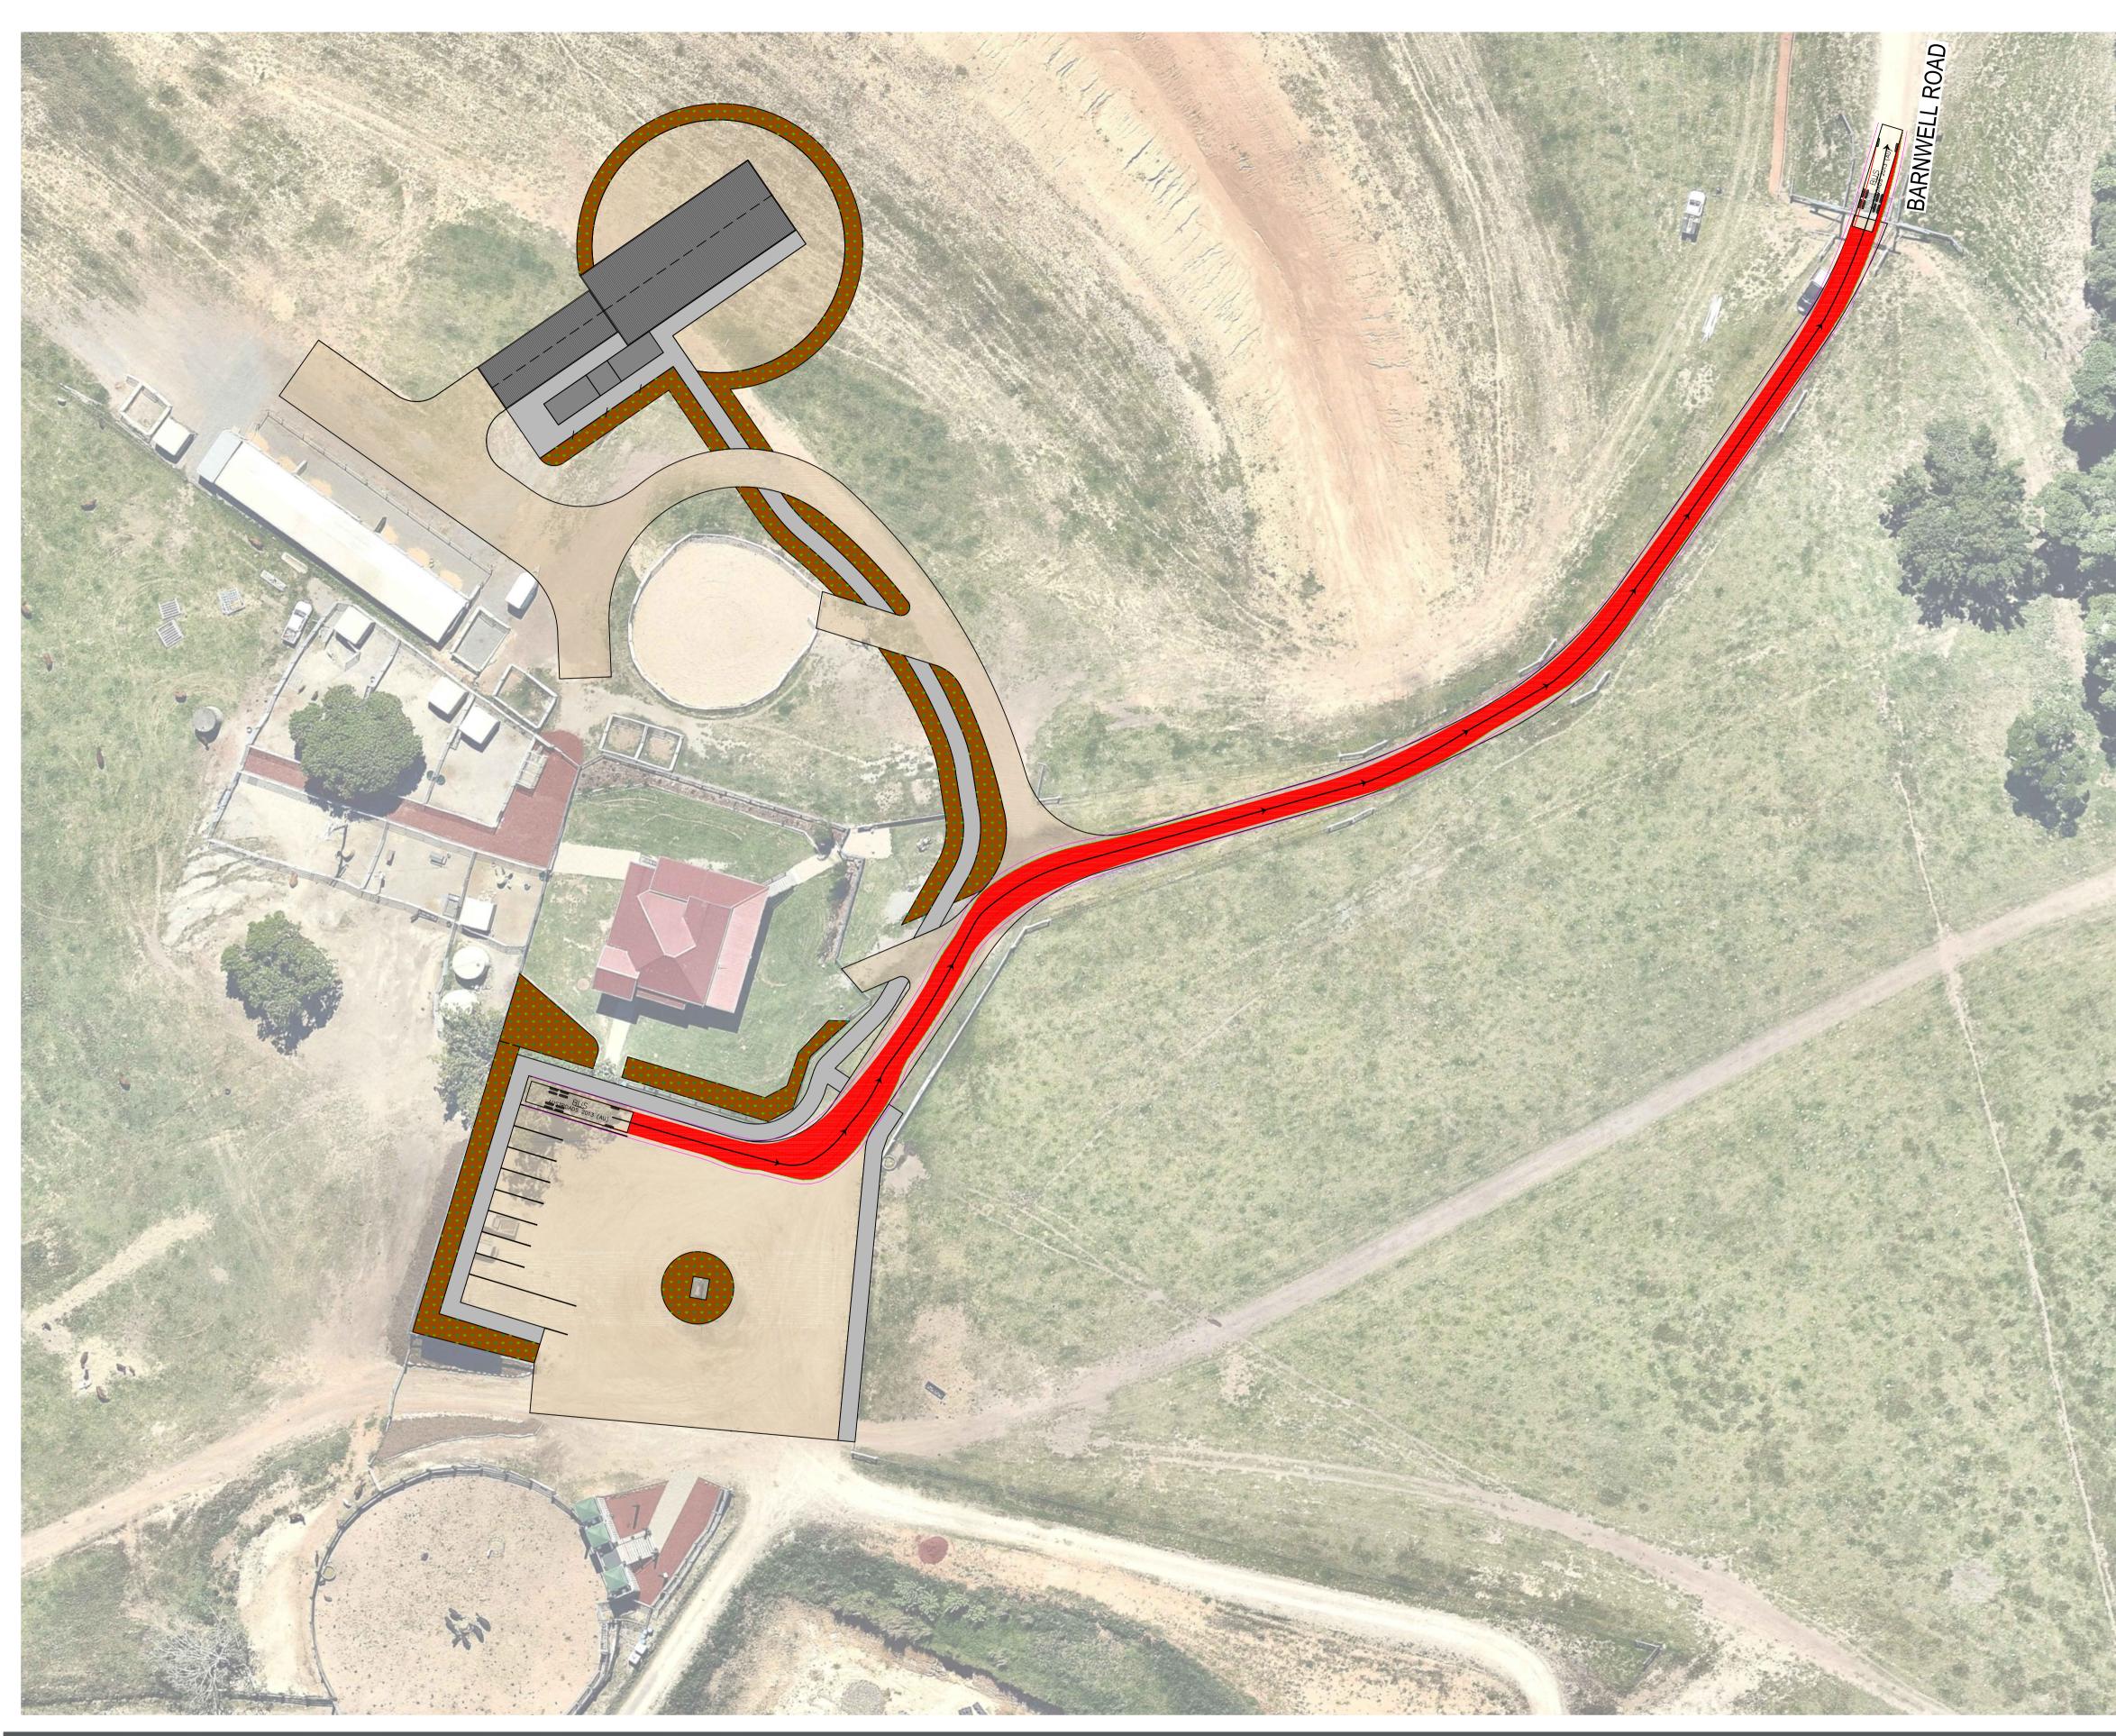

| 10 20 30    |  |
|-------------|--|
|             |  |
| SCALE 1:400 |  |

SWEPT PATH ANALYSIS BUS #2 SITE EXIT AUSTROADS 2013 (AU)

HRP16299-006-FIG-07 Drawing Number

Cairns Tel: 07 4051 0288

assume any responsibility or liability whatsoever to any third party arising out of any use or reliance by third party on the content of this document.