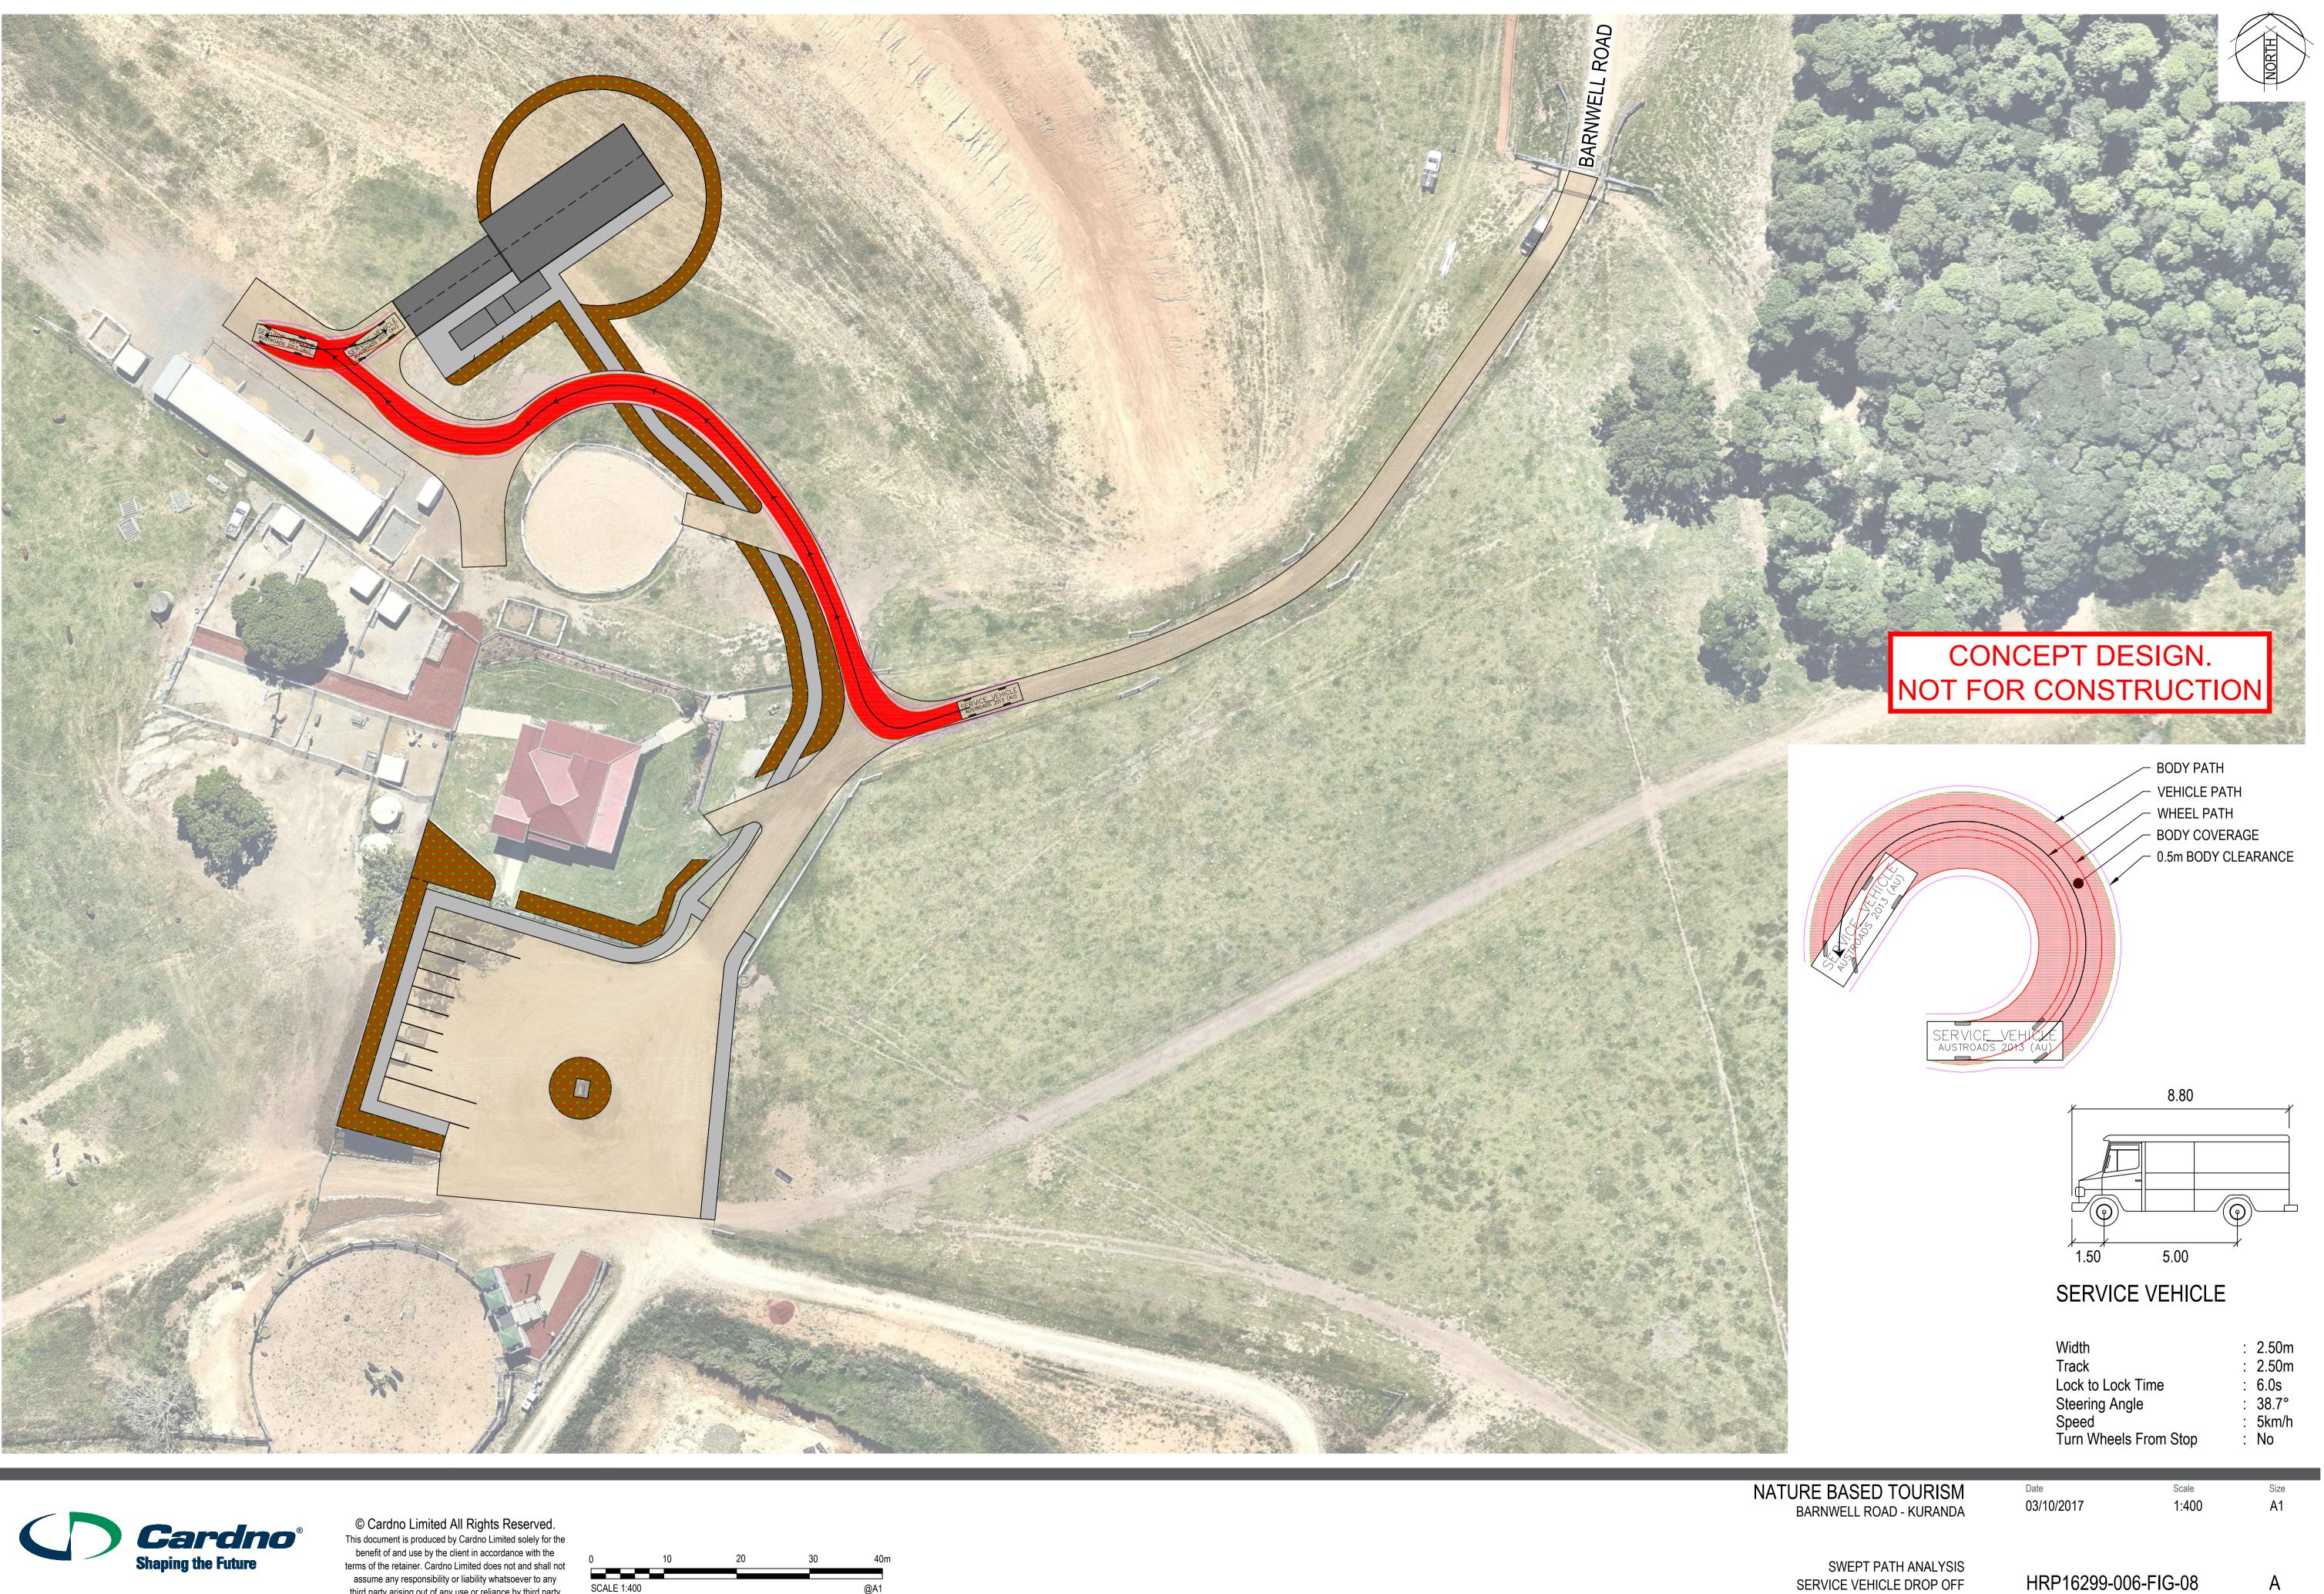

nt.

|             | 10 | 20 | 30 |
|-------------|----|----|----|
|             |    |    |    |
| SCALE 1:400 |    |    |    |



SWEPT PATH ANALYSIS BUS #1 SITE EXIT AUSTROADS 2013 (AU)

HRP16299-006-FIG-06 Drawing Number







Cairns Tel: 07 4051 0288

© Cardno Limited All Rights Reserved. This document is produced by Cardno Limited solely for the benefit of and use by the client in accordance with the terms of the retainer. Cardno Limited does not and shall not assume any responsibility or liability whatsoever to any third party arising out of any use or reliance by third party on the content of this document.

| 10 20 30    |  |
|-------------|--|
|             |  |
| SCALE 1:400 |  |



SWEPT PATH ANALYSIS BUS #2 SITE EXIT AUSTROADS 2013 (AU)

HRP16299-006-FIG-07 Drawing Number







Cairns Tel: 07 4051 0288

assume any responsibility or liability whatsoever to any third party arising out of any use or reliance by third party on the content of this document.

| )          | 10 | 20 | 30 |  |
|------------|----|----|----|--|
|            |    |    |    |  |
| SCALE 1:40 | 00 |    |    |  |
|            |    |    |    |  |

AUSTROADS 2013 (AU)