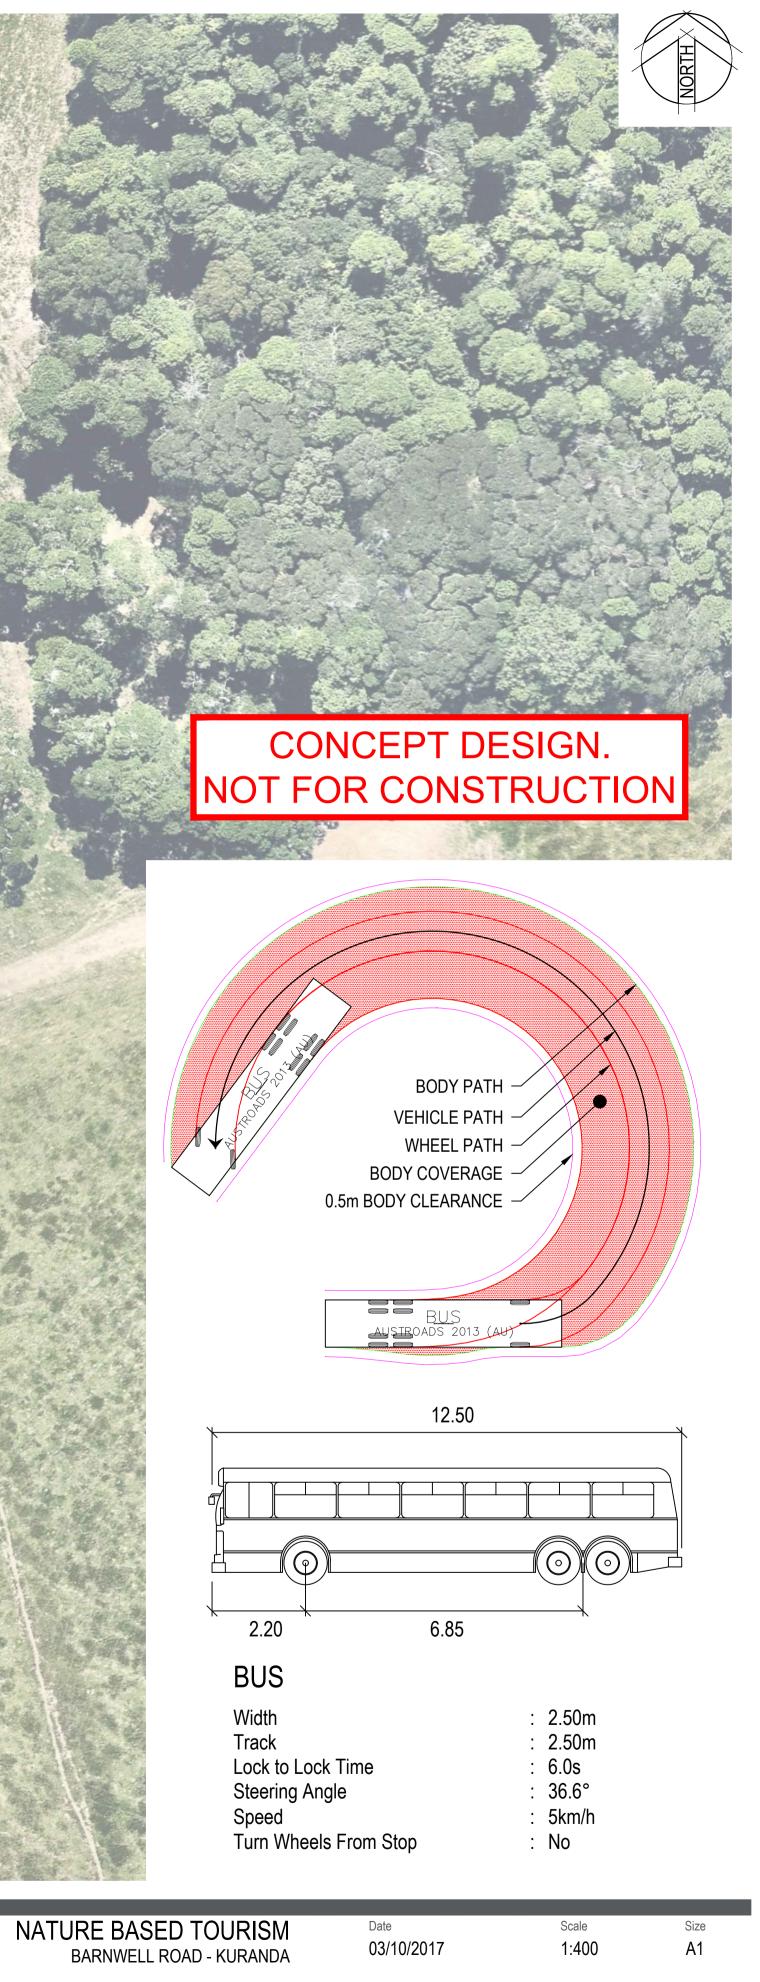

| )          | 10 | 20 | 30 |  |
|------------|----|----|----|--|
|            |    |    |    |  |
| SCALE 1:40 | 00 |    |    |  |
|            |    |    |    |  |

AUSTROADS 2013 (AU)