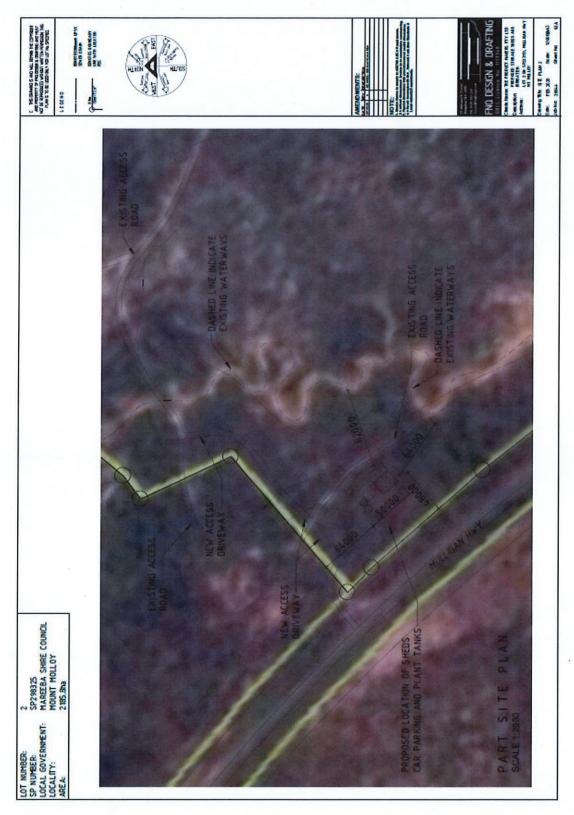

## **APPROVED PLANS**

The following plans are Approved plans for the development:

| Plan/Document<br>Number | Plan/Document Title     | Prepared by                       | Dated    |
|-------------------------|-------------------------|-----------------------------------|----------|
| 20044 Sheet No:<br>01A  | Locality Plan           | FNQ Design & Drafting             | Feb 2020 |
| 20044 Sheet No:<br>02A  | Site Plan 2             | FNQ Design & Drafting             | Feb 2020 |
| 20044 Sheet No: 03      | Site Plan 2             | FNQ Design & Drafting             | Feb 2020 |
| 20044 Sheet No: 04      | Shed 1 Plan & Elevation | FNQ Design & Drafting             | Feb 2020 |
| 20044 Sheet No: 05      | Shed 2 Plan & Elevation | FNQ Design & Drafting             | Feb 2020 |
| JW201299                | Irrigation Area Layout  | Wild Environmental<br>Consultants | Feb 2020 |