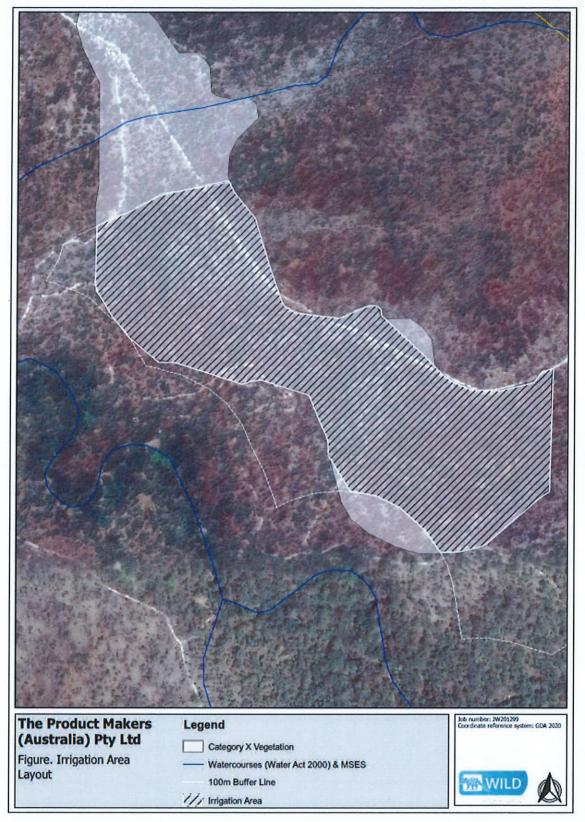

## **APPROVED PLANS**

The following plans are Approved plans for the development:

| Plan/Document<br>Number | Plan/Document Title     | Prepared by                       | Dated    |
|-------------------------|-------------------------|-----------------------------------|----------|
| 20044 Sheet No:<br>01A  | Locality Plan           | FNQ Design & Drafting             | Feb 2020 |
| 20044 Sheet No:<br>02A  | Site Plan 2             | FNQ Design & Drafting             | Feb 2020 |
| 20044 Sheet No: 03      | Site Plan 2             | FNQ Design & Drafting             | Feb 2020 |
| 20044 Sheet No: 04      | Shed 1 Plan & Elevation | FNQ Design & Drafting             | Feb 2020 |
| 20044 Sheet No: 05      | Shed 2 Plan & Elevation | FNQ Design & Drafting             | Feb 2020 |
| JW201299                | Irrigation Area Layout  | Wild Environmental<br>Consultants | Feb 2020 |

#### The reasons for the department's decision are:

- The proposed development involves clearing approximately 1.01ha of Category B regulated vegetation.
- The proposed development is located approximately 48m east of the Mulligan Highway, a statecontrolled road and is setback a sufficient distance from the state-controlled road.
- Filling and excavation works will be limited and undertaken wholly within the premises.
- · The proposed development will be increasing stomwater and drainage flows from the premises.
- · The proposed development will be increasing the number of vehicle movements from the premises.
- The department carried out an assessment against the State Development Assessment Provisions, State code 1 and State code 16 and found the proposed development, with conditions, complies with the relevant provisions of the state codes.
- · The proposed development:
  - avoids clearing, or where avoidance is not reasonably possible, minimises clearing to conserve vegetation, avoids land degradation, avoids the loss of biodiversity and maintains ecological processes
  - avoids impacts on the vegetation that is a matter of State environmental significance
  - does not create a safety hazard for users of the state-controlled road
  - does not result in a worsening of the physical condition or operating performance of statecontrolled roads and the surrounding network
  - does not compromise the state's ability to maintain and operate state-controlled roads.