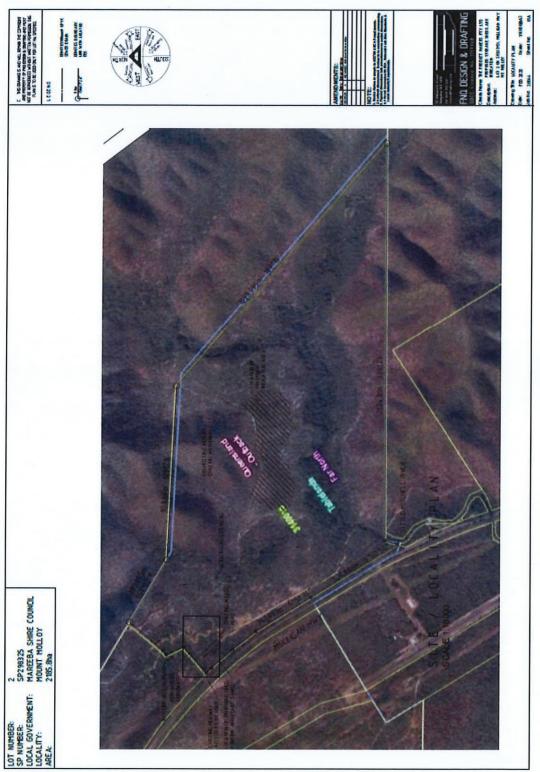

## **APPROVED PLANS**

The following plans are Approved plans for the development:

| Plan/Document<br>Number | Plan/Document Title     | Prepared by                       | Dated    |
|-------------------------|-------------------------|-----------------------------------|----------|
| 20044 Sheet No:<br>01A  | Locality Plan           | FNQ Design & Drafting             | Feb 2020 |
| 20044 Sheet No:<br>02A  | Site Plan 2             | FNQ Design & Drafting             | Feb 2020 |
| 20044 Sheet No: 03      | Site Plan 2             | FNQ Design & Drafting             | Feb 2020 |
| 20044 Sheet No: 04      | Shed 1 Plan & Elevation | FNQ Design & Drafting             | Feb 2020 |
| 20044 Sheet No: 05      | Shed 2 Plan & Elevation | FNQ Design & Drafting             | Feb 2020 |
| JW201299                | Irrigation Area Layout  | Wild Environmental<br>Consultants | Feb 2020 |