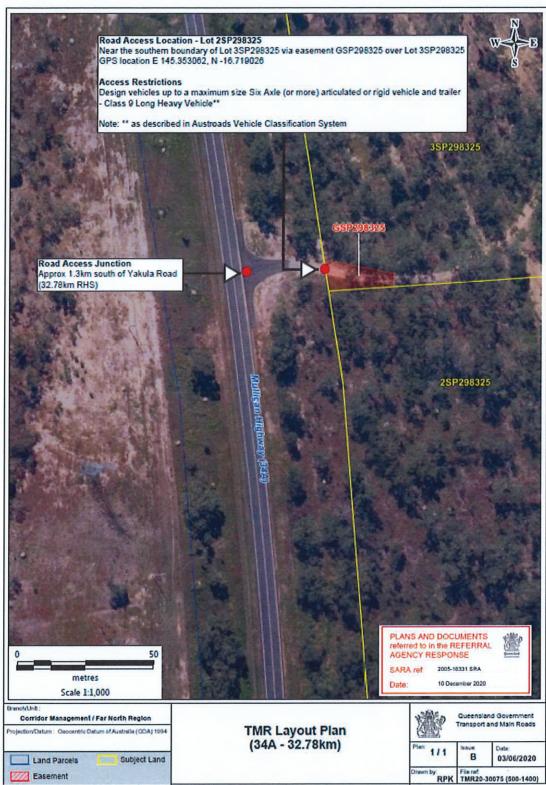

| No.                   | Conditions                                                                                                                                                                                                                                                                                                                                    | Condition timing                                         |  |  |  |  |  |
|-----------------------|-----------------------------------------------------------------------------------------------------------------------------------------------------------------------------------------------------------------------------------------------------------------------------------------------------------------------------------------------|----------------------------------------------------------|--|--|--|--|--|
| Mate                  | rial change of use                                                                                                                                                                                                                                                                                                                            |                                                          |  |  |  |  |  |
| —The<br>Depa<br>devel | dule 10, Part 3, Division 4, Subdivision 3, Table 1 – Clearing native to chief executive administering the <i>Planning Act</i> 2016 nominates the Directment of Resources to be the enforcement authority for the development approval relates for the administration and enforcement of any ning conditions:                                 | ector-General of the<br>It to which this                 |  |  |  |  |  |
| 1.                    | The clearing of vegetation under this development approval is limited to the areas identified as Area A (A¹) and Area B (B¹ B³) as shown on attached Technical Agency Response Plan (TARP) 2005-16631 SRA dated 3 June 2020.                                                                                                                  | At all times                                             |  |  |  |  |  |
| 2.                    | No built structure, other than for fences, tracks/roads and underground services, is to be established, constructed or located within area identified as Area B (B* – B³) as shown on attached Technical Agency Response Plan (TARP) 2005-16631 SRA dated 3 June 2020.                                                                        |                                                          |  |  |  |  |  |
| 3.                    | Any person(s) engaged or employed to carry out the clearing of vegetation under this development approval must be provided with a full copy of this development approval and must be made aware of the full extent of clearing authorised by this development approval.                                                                       | Prior to clearing                                        |  |  |  |  |  |
| nomir<br>autho        | e State transport corridors - — The chief executive administering the Flates the Director-General of the Department of Transport and Main Roarity for the development to which this development approval relates for the ment of any matter relating to the following conditions:  (a) The road access location is to be located generally in | ds to be the enforcement<br>ne administration and<br>(a) |  |  |  |  |  |
|                       | accordance with TMR Layout Plan (34A – 32.78km), prepared by<br>Queensland Government Transport and Main Roads, dated<br>03/06/2020, Reference TMR20-30075 (500-1400), Issue B.                                                                                                                                                               | At all times (b) and (c)                                 |  |  |  |  |  |
|                       | (b) Road access works comprising of treatment and sealing works for a rural property access and a basic right-turn (BAR) must be provided at the road access location.                                                                                                                                                                        | Prior to the commencement of use                         |  |  |  |  |  |
|                       | (c) The road access works nust be designed and constructed in accordance with Austroads Guide to Road Design, Part 4: Intersections and Crossing General, specifically:                                                                                                                                                                       |                                                          |  |  |  |  |  |
|                       | <ul> <li>Figure 7.4 (rural property access specifically designed for<br/>articulated vehicles); and</li> <li>Figure A 28 Basic right (BAR) turn treatment on a two-lane<br/>rural road.</li> </ul>                                                                                                                                            |                                                          |  |  |  |  |  |
| 5.                    | (a) Stormwater management of the development must ensure no worsening or actionable nuisance to the state-controlled road.                                                                                                                                                                                                                    | (a) & (b)<br>At all times                                |  |  |  |  |  |
| •                     | (b) Any works on the land must not: (i) create any new discharge points for stormwater runoff onto                                                                                                                                                                                                                                            |                                                          |  |  |  |  |  |

## Decision (given under section 67 of TIA)

It has been decided to approve the application, subject to the following conditions:

| No. | Conditions of Approval                                                                                                                                                                                                                                                                                                      | <b>Condition Timing</b> |
|-----|-----------------------------------------------------------------------------------------------------------------------------------------------------------------------------------------------------------------------------------------------------------------------------------------------------------------------------|-------------------------|
| 1   | The permitted road access location for Lot 2 on SP298325 is near the southern boundary of Lot 3SP298325 via easement GSP298325 over Lot 3SP298325, in accordance with:  1. TMR Layout Plan (34A - 32.78km) Issue B 03/06/2020; and  2. Site Plan 2 prepared by FNQ Design & Drafting dated Feb 2020 reference 20044 sheet 2 | At all times.           |
| 2   | The use of the permitted road access location is to be restricted to Design vehicles up to a maximum size Six Axle (or more) articulated or rigid vehicle and trailer - Class 9 Long Heavy                                                                                                                                  | At all times.           |

## **Decision Evidence and Findings**

Evidence or other material on which findings were based:

| Title of Evidence / Material       | Prepared by                                          | Date         | Reference no.             | Version<br>/ Issue |
|------------------------------------|------------------------------------------------------|--------------|---------------------------|--------------------|
| TMR Layout Plan<br>(34A - 32.78km) | Queensland<br>Government Transport<br>and Main Roads | 03 June 2020 | TMR20-30075<br>(500-1400) | В                  |
| Site Plan 2                        | FNQ Design & Drafting                                | Feb 2020     | 20044 Sheet 2             | -                  |