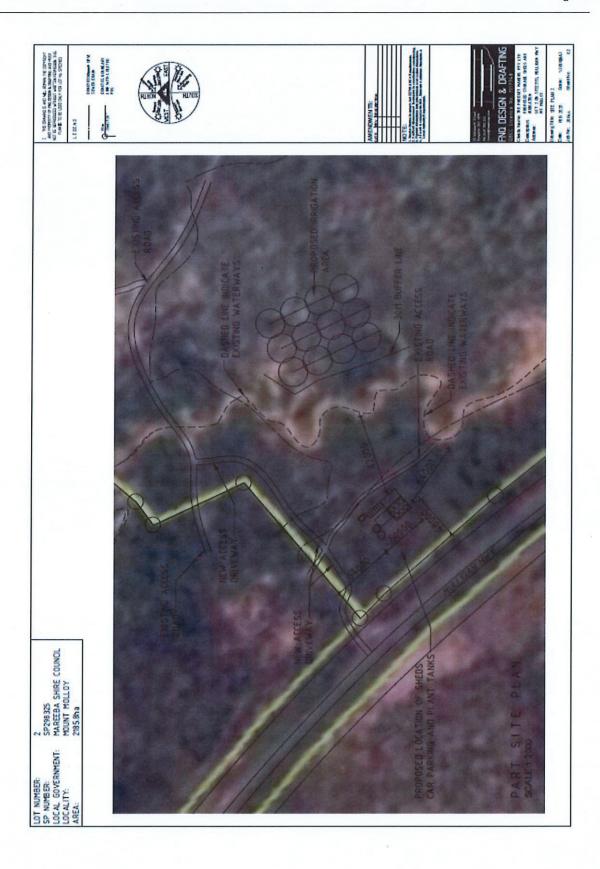

## **APPROVED PLANS**

The following plans are Approved plans for the development:

| Plan/Document<br>Number | Plan/Document Title     | Prepared by                       | Dated    |
|-------------------------|-------------------------|-----------------------------------|----------|
| 20044 Sheet No:<br>01A  | Locality Plan           | FNQ Design & Drafting             | Feb 2020 |
| 20044 Sheet No:<br>02A  | Site Plan 2             | FNQ Design & Drafting             | Feb 2020 |
| 20044 Sheet No: 03      | Site Plan 2             | FNQ Design & Drafting             | Feb 2020 |
| 20044 Sheet No: 04      | Shed 1 Plan & Elevation | FNQ Design & Drafting             | Feb 2020 |
| 20044 Sheet No: 05      | Shed 2 Plan & Elevation | FNQ Design & Drafting             | Feb 2020 |
| JW201299                | Irrigation Area Layout  | Wild Environmental<br>Consultants | Feb 2020 |