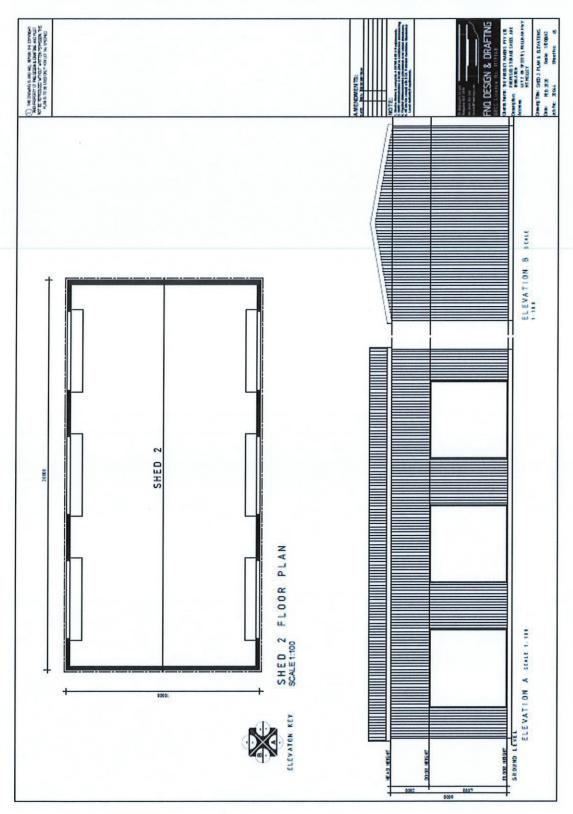

## **APPROVED PLANS**

The following plans are Approved plans for the development:

| Plan/Document<br>Number | Plan/Document Title     | Prepared by                       | Dated    |
|-------------------------|-------------------------|-----------------------------------|----------|
| 20044 Sheet No:<br>01A  | Locality Plan           | FNQ Design & Drafting             | Feb 2020 |
| 20044 Sheet No:<br>02A  | Site Plan 2             | FNQ Design & Drafting             | Feb 2020 |
| 20044 Sheet No: 03      | Site Plan 2             | FNQ Design & Drafting             | Feb 2020 |
| 20044 Sheet No: 04      | Shed 1 Plan & Elevation | FNQ Design & Drafting             | Feb 2020 |
| 20044 Sheet No: 05      | Shed 2 Plan & Elevation | FNQ Design & Drafting             | Feb 2020 |
| JW201299                | Irrigation Area Layout  | Wild Environmental<br>Consultants | Feb 2020 |