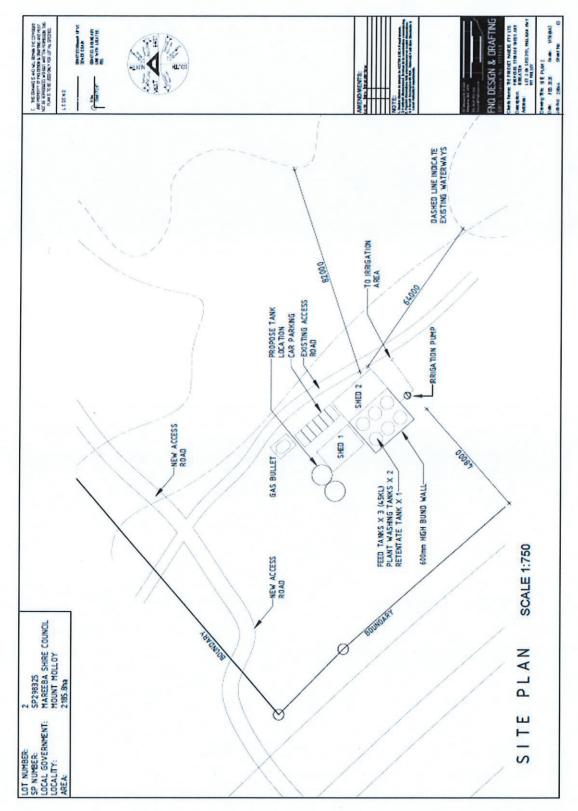

## **APPROVED PLANS**

The following plans are Approved plans for the development:

| Plan/Document<br>Number | Plan/Document Title     | Prepared by                       | Dated    |
|-------------------------|-------------------------|-----------------------------------|----------|
| 20044 Sheet No:<br>01A  | Locality Plan           | FNQ Design & Drafting             | Feb 2020 |
| 20044 Sheet No:<br>02A  | Site Plan 2             | FNQ Design & Drafting             | Feb 2020 |
| 20044 Sheet No: 03      | Site Plan 2             | FNQ Design & Drafting             | Feb 2020 |
| 20044 Sheet No: 04      | Shed 1 Plan & Elevation | FNQ Design & Drafting             | Feb 2020 |
| 20044 Sheet No: 05      | Shed 2 Plan & Elevation | FNQ Design & Drafting             | Feb 2020 |
| JW201299                | Irrigation Area Layout  | Wild Environmental<br>Consultants | Feb 2020 |