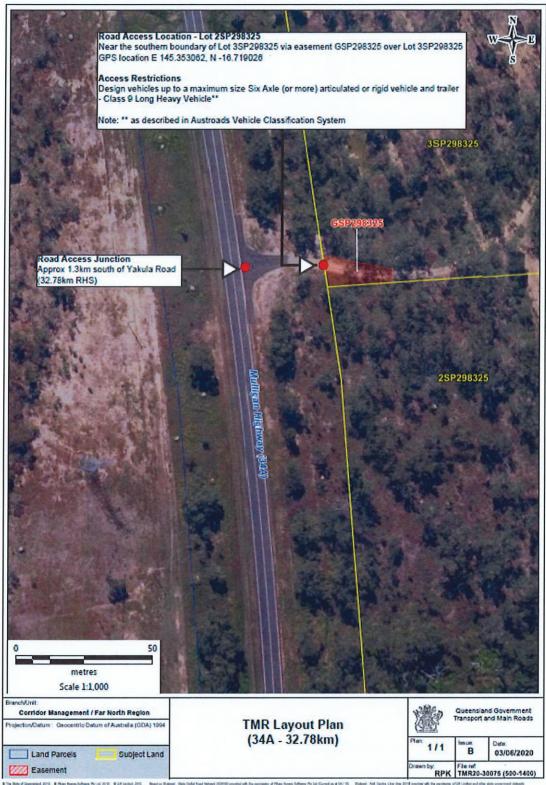

| No.                   | Conditions                                                                                                                                                                                                                                                                                                                                    | Condition timing                                         |  |  |  |  |  |
|-----------------------|-----------------------------------------------------------------------------------------------------------------------------------------------------------------------------------------------------------------------------------------------------------------------------------------------------------------------------------------------|----------------------------------------------------------|--|--|--|--|--|
| Mate                  | rial change of use                                                                                                                                                                                                                                                                                                                            |                                                          |  |  |  |  |  |
| —The<br>Depa<br>devel | dule 10, Part 3, Division 4, Subdivision 3, Table 1 – Clearing native to chief executive administering the <i>Planning Act</i> 2016 nominates the Directment of Resources to be the enforcement authority for the development approval relates for the administration and enforcement of any ning conditions:                                 | ector-General of the<br>It to which this                 |  |  |  |  |  |
| 1.                    | The clearing of vegetation under this development approval is limited to the areas identified as Area A (A¹) and Area B (B¹ B³) as shown on attached Technical Agency Response Plan (TARP) 2005-16631 SRA dated 3 June 2020.                                                                                                                  | At all times                                             |  |  |  |  |  |
| 2.                    | No built structure, other than for fences, tracks/roads and underground services, is to be established, constructed or located within area identified as Area B (B* – B³) as shown on attached Technical Agency Response Plan (TARP) 2005-16631 SRA dated 3 June 2020.                                                                        |                                                          |  |  |  |  |  |
| 3.                    | Any person(s) engaged or employed to carry out the clearing of vegetation under this development approval must be provided with a full copy of this development approval and must be made aware of the full extent of clearing authorised by this development approval.                                                                       | Prior to clearing                                        |  |  |  |  |  |
| nomir<br>autho        | e State transport corridors - — The chief executive administering the Flates the Director-General of the Department of Transport and Main Roarity for the development to which this development approval relates for the ment of any matter relating to the following conditions:  (a) The road access location is to be located generally in | ds to be the enforcement<br>ne administration and<br>(a) |  |  |  |  |  |
|                       | accordance with TMR Layout Plan (34A – 32.78km), prepared by<br>Queensland Government Transport and Main Roads, dated<br>03/06/2020, Reference TMR20-30075 (500-1400), Issue B.                                                                                                                                                               | At all times (b) and (c)                                 |  |  |  |  |  |
|                       | (b) Road access works comprising of treatment and sealing works for a rural property access and a basic right-turn (BAR) must be provided at the road access location.                                                                                                                                                                        | Prior to the commencement of use                         |  |  |  |  |  |
|                       | (c) The road access works nust be designed and constructed in accordance with Austroads Guide to Road Design, Part 4: Intersections and Crossing General, specifically:                                                                                                                                                                       |                                                          |  |  |  |  |  |
|                       | <ul> <li>Figure 7.4 (rural property access specifically designed for<br/>articulated vehicles); and</li> <li>Figure A 28 Basic right (BAR) turn treatment on a two-lane<br/>rural road.</li> </ul>                                                                                                                                            |                                                          |  |  |  |  |  |
| 5.                    | (a) Stormwater management of the development must ensure no worsening or actionable nuisance to the state-controlled road.                                                                                                                                                                                                                    | (a) & (b)<br>At all times                                |  |  |  |  |  |
| •                     | (b) Any works on the land must not: (i) create any new discharge points for stormwater runoff onto                                                                                                                                                                                                                                            |                                                          |  |  |  |  |  |

## Decision (given under section 67 of TIA)

It has been decided to approve the application, subject to the following conditions:

| No. | Conditions of Approval                                                                                                                                                                                                                                                                                                      | <b>Condition Timing</b> |
|-----|-----------------------------------------------------------------------------------------------------------------------------------------------------------------------------------------------------------------------------------------------------------------------------------------------------------------------------|-------------------------|
| 1   | The permitted road access location for Lot 2 on SP298325 is near the southern boundary of Lot 3SP298325 via easement GSP298325 over Lot 3SP298325, in accordance with:  1. TMR Layout Plan (34A - 32.78km) Issue B 03/06/2020; and  2. Site Plan 2 prepared by FNQ Design & Drafting dated Feb 2020 reference 20044 sheet 2 | At all times.           |
| 2   | The use of the permitted road access location is to be restricted to Design vehicles up to a maximum size Six Axle (or more) articulated or rigid vehicle and trailer - Class 9 Long Heavy                                                                                                                                  | At all times.           |

## **Decision Evidence and Findings**

Evidence or other material on which findings were based:

| Title of Evidence / Material       | Prepared by                                          | Date         | Reference no.             | Version<br>/ Issue |
|------------------------------------|------------------------------------------------------|--------------|---------------------------|--------------------|
| TMR Layout Plan<br>(34A - 32.78km) | Queensland<br>Government Transport<br>and Main Roads | 03 June 2020 | TMR20-30075<br>(500-1400) | В                  |
| Site Plan 2                        | FNQ Design & Drafting                                | Feb 2020     | 20044 Sheet 2             | -                  |