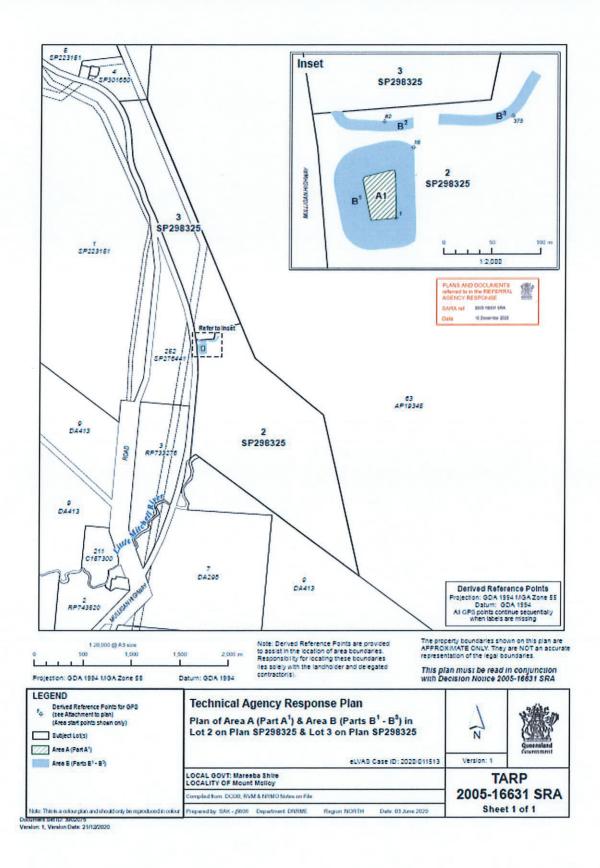

| No.                   | Conditions                                                                                                                                                                                                                                                                                                                                    | Condition timing                                         |  |  |  |  |  |
|-----------------------|-----------------------------------------------------------------------------------------------------------------------------------------------------------------------------------------------------------------------------------------------------------------------------------------------------------------------------------------------|----------------------------------------------------------|--|--|--|--|--|
| Mate                  | rial change of use                                                                                                                                                                                                                                                                                                                            |                                                          |  |  |  |  |  |
| —The<br>Depa<br>devel | dule 10, Part 3, Division 4, Subdivision 3, Table 1 – Clearing native to chief executive administering the <i>Planning Act</i> 2016 nominates the Directment of Resources to be the enforcement authority for the development approval relates for the administration and enforcement of any ning conditions:                                 | ector-General of the<br>It to which this                 |  |  |  |  |  |
| 1.                    | The clearing of vegetation under this development approval is limited to the areas identified as Area A (A¹) and Area B (B¹ B³) as shown on attached Technical Agency Response Plan (TARP) 2005-16631 SRA dated 3 June 2020.                                                                                                                  | At all times                                             |  |  |  |  |  |
| 2.                    | No built structure, other than for fences, tracks/roads and underground services, is to be established, constructed or located within area identified as Area B (B* – B³) as shown on attached Technical Agency Response Plan (TARP) 2005-16631 SRA dated 3 June 2020.                                                                        |                                                          |  |  |  |  |  |
| 3.                    | Any person(s) engaged or employed to carry out the clearing of vegetation under this development approval must be provided with a full copy of this development approval and must be made aware of the full extent of clearing authorised by this development approval.                                                                       | Prior to clearing                                        |  |  |  |  |  |
| nomir<br>autho        | e State transport corridors - — The chief executive administering the Flates the Director-General of the Department of Transport and Main Roarity for the development to which this development approval relates for the ment of any matter relating to the following conditions:  (a) The road access location is to be located generally in | ds to be the enforcement<br>ne administration and<br>(a) |  |  |  |  |  |
|                       | accordance with TMR Layout Plan (34A – 32.78km), prepared by<br>Queensland Government Transport and Main Roads, dated<br>03/06/2020, Reference TMR20-30075 (500-1400), Issue B.                                                                                                                                                               | At all times (b) and (c)                                 |  |  |  |  |  |
|                       | (b) Road access works comprising of treatment and sealing works for a rural property access and a basic right-turn (BAR) must be provided at the road access location.                                                                                                                                                                        | Prior to the commencement of use                         |  |  |  |  |  |
|                       | (c) The road access works nust be designed and constructed in accordance with Austroads Guide to Road Design, Part 4: Intersections and Crossing General, specifically:                                                                                                                                                                       |                                                          |  |  |  |  |  |
|                       | <ul> <li>Figure 7.4 (rural property access specifically designed for<br/>articulated vehicles); and</li> <li>Figure A 28 Basic right (BAR) turn treatment on a two-lane<br/>rural road.</li> </ul>                                                                                                                                            |                                                          |  |  |  |  |  |
| 5.                    | (a) Stormwater management of the development must ensure no worsening or actionable nuisance to the state-controlled road.                                                                                                                                                                                                                    | (a) & (b)<br>At all times                                |  |  |  |  |  |
| •                     | (b) Any works on the land must not: (i) create any new discharge points for stormwater runoff onto                                                                                                                                                                                                                                            |                                                          |  |  |  |  |  |

State Assessment and Referral Agency

Page 3 of 8

|    | stomwater drainage on the state-controlled road; (iii) surcharge any existing culvert or drain on the state-controlled road; (iv) reduce the quality of stormwater discharge onto the state-controlled road,                                                                                              |                                  |
|----|-----------------------------------------------------------------------------------------------------------------------------------------------------------------------------------------------------------------------------------------------------------------------------------------------------------|----------------------------------|
| 6. | Signage, indicating 'trucks turning' is to be installed either side of the road access in accordance with section 1.12.2 Longitudinal Placement of the Department of Transport and Main Roads' Manual of Uniform Traffic Control Devices, Part 1: General introduction and sign illustrations, July 2019. | Prior to the commencement of use |