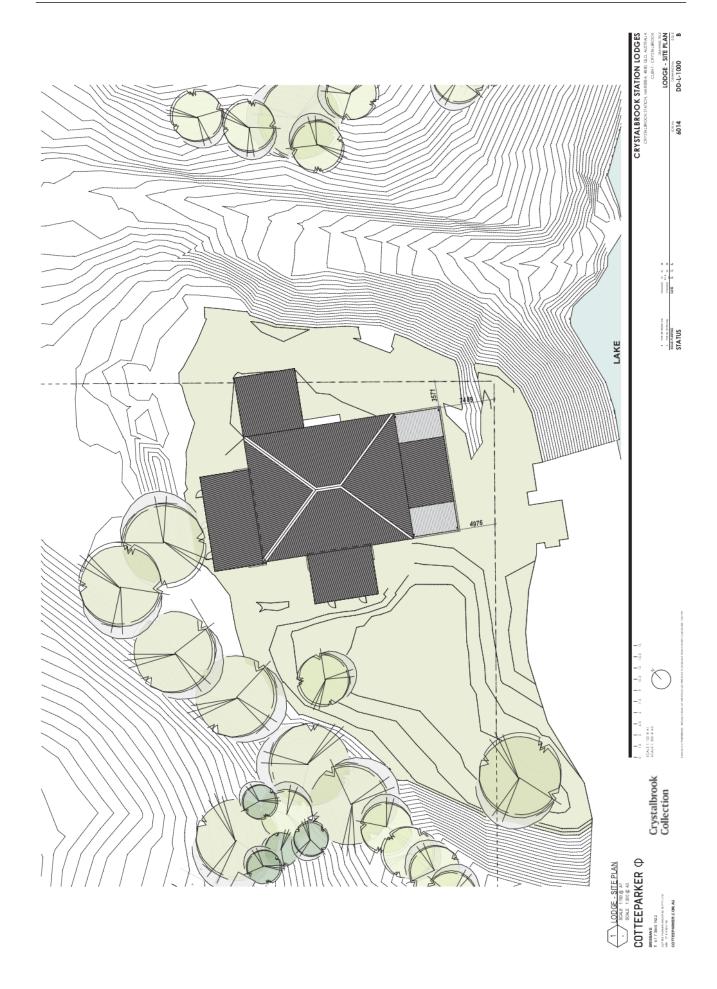

| Plan/Document<br>Number | Plan/Document Title                         | Prepared by  | Dated      |
|-------------------------|---------------------------------------------|--------------|------------|
| DD0001 Issue B          | Crystalbrook Station<br>Lodges -Title Sheet | CotteeParker | 24/02/2020 |
| DD-1001 Issue E         | Macro Plan                                  | CotteeParker | 24/02/2020 |
| DD-1002 Issue E         | Location Plan                               | CotteeParker | 24/02/2020 |
| DD-1003 Issue I         | Location Plan                               | CotteeParker | 24/02/2020 |
| DD-1004 Issue L         | Site Plan - Overall                         | CotteeParker | 24/02/2020 |
| DD-1005 Issue B         | Development Summary                         | CotteeParker | 24/02/2020 |
| DD-F-1000 Issue B       | Staff Lodge - Site Plan                     | CotteeParker | 24/02/2020 |
| DD-F-2000 Issue F       | Floor Plan Staff<br>Accommodation           | CotteeParker | 24/02/2020 |
| DD-L-1000 Issue B       | Lodge - Site Plan                           | CotteeParker | 24/02/2020 |
| DD-L-2000 Issue H       | Lodge - Plans - Existing                    | CotteeParker | 24/02/2020 |
| DD-L-2001 Issue G       | Lodge - Plans - Proposed                    | CotteeParker | 24/02/2020 |
| DD-L-2002 Issue E       | Lodge - Plans - Proposed<br>with Demolition | CotteeParker | 24/02/2020 |
| DD-L-3100 Issue C       | Lodge - Section                             | CotteeParker | 24/02/2020 |

#### THE SITE

The subject site comprises two (2) adjoining allotments situated at Crystalbrook Road, Crystalbrook, which are more particularly described as Lot 738 on CP892331 and Lot 2 on LD157. The site has a combined area of 33,647.3 hectares and is zoned Rural under the Mareeba Shire Council Planning Scheme 2016.

Lot 738 on CP892331, at just 2.3 hectares in area, contains the Crystalbrook Lodge which overlooks Crystalbrook Lake.

Both lots retain an extensive coverage of remnant vegetation.

Due to the significant area of the subject site, there is no neighbouring development likely to impacted by the proposed development.