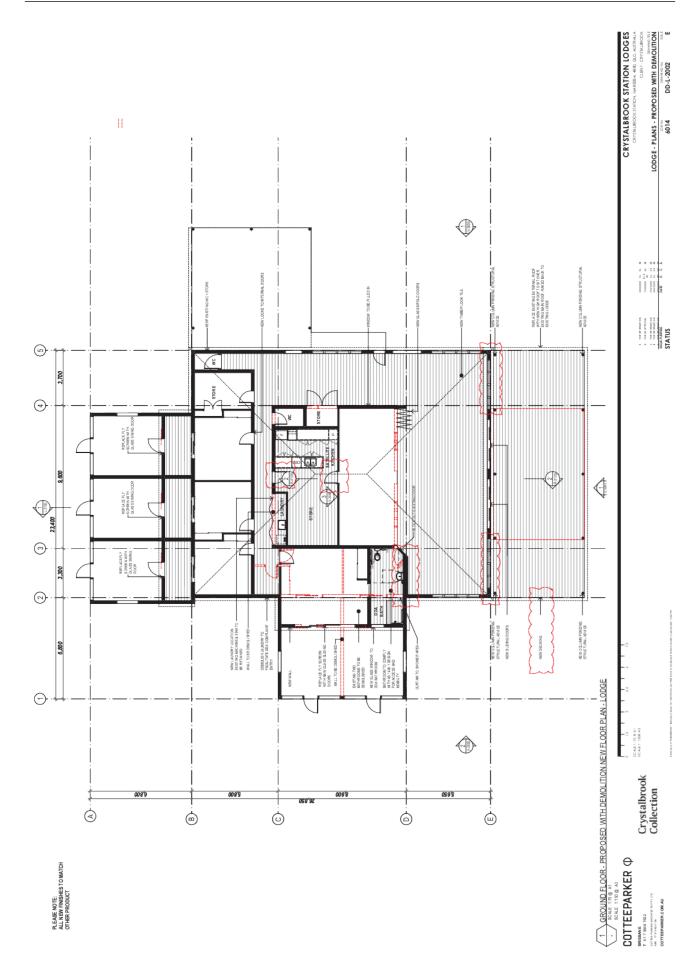

| Plan/Document<br>Number | Plan/Document Title                         | Prepared by  | Dated      |
|-------------------------|---------------------------------------------|--------------|------------|
| DD0001 Issue B          | Crystalbrook Station<br>Lodges -Title Sheet | CotteeParker | 24/02/2020 |
| DD-1001 Issue E         | Macro Plan                                  | CotteeParker | 24/02/2020 |
| DD-1002 Issue E         | Location Plan                               | CotteeParker | 24/02/2020 |
| DD-1003 Issue I         | Location Plan                               | CotteeParker | 24/02/2020 |
| DD-1004 Issue L         | Site Plan - Overall                         | CotteeParker | 24/02/2020 |
| DD-1005 Issue B         | Development Summary                         | CotteeParker | 24/02/2020 |
| DD-F-1000 Issue B       | Staff Lodge - Site Plan                     | CotteeParker | 24/02/2020 |
| DD-F-2000 Issue F       | Floor Plan Staff<br>Accommodation           | CotteeParker | 24/02/2020 |
| DD-L-1000 Issue B       | Lodge - Site Plan                           | CotteeParker | 24/02/2020 |
| DD-L-2000 Issue H       | Lodge - Plans - Existing                    | CotteeParker | 24/02/2020 |
| DD-L-2001 Issue G       | Lodge - Plans - Proposed                    | CotteeParker | 24/02/2020 |
| DD-L-2002 Issue E       | Lodge - Plans - Proposed<br>with Demolition | CotteeParker | 24/02/2020 |
| DD-L-3100 Issue C       | Lodge - Section                             | CotteeParker | 24/02/2020 |

The proposed expansion to the existing Crystalbrook Lodge will include the following:

- Renovations (general internal) to the existing residence building, including a new awning;
- An additional four (4) standalone accommodation cabins, including 12 single bed eco suites (double storey) and two (2) two-bedroom eco-villas (double storey);
- A communal recreation (amenities) centre and other associated and ancillary amenities (pool, deck, shed);
- Camping Ground;
- Staff and Mangers Quarters;
- Landscaping; and
- New access roads, car parking, solar farm and associated electrical infrastructure.