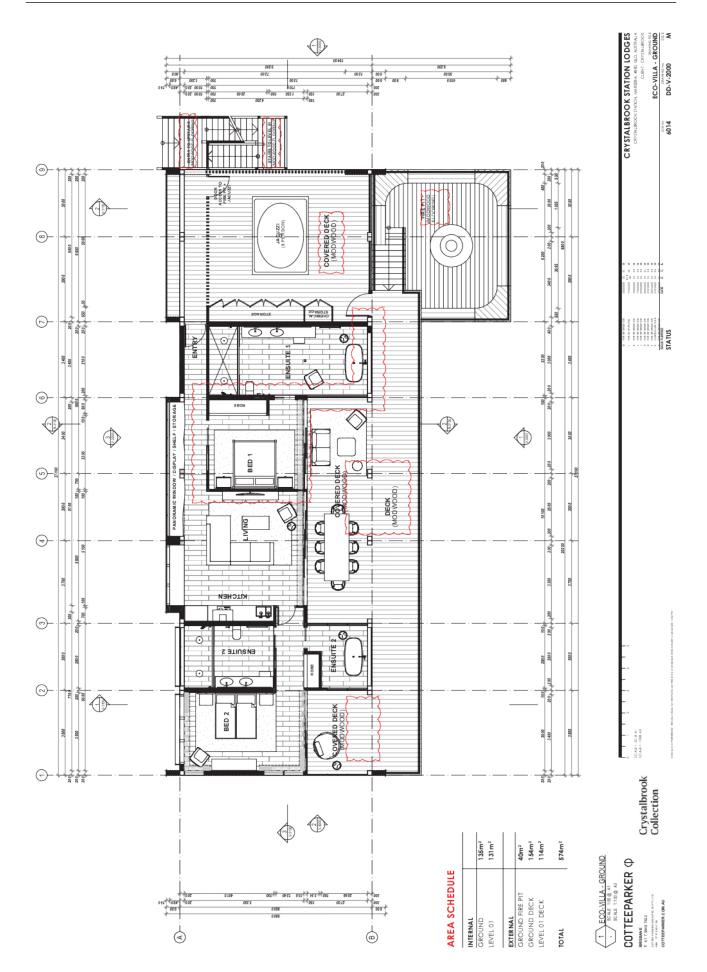

# (B) APPROVED PLANS:

| DD-R-1000 Issue E    | Recreation Centre - Site<br>Plan  | CotteeParker | 24/02/2020 |
|----------------------|-----------------------------------|--------------|------------|
| DD-R-2000 Issue L    | Recreation Centre - Plans         | CotteeParker | 24/02/2020 |
| DD-R-3000 Issue B    | Recreation Centre -<br>Elevations | CotteeParker | 24/02/2020 |
| DD-R-3100 Issue C    | Recreation Centre -<br>Sections   | CotteeParker | 24/02/2020 |
| DD-S-0200 Issue E    | Eco-suites - Renders              | CotteeParker | 24/02/2020 |
| DD-S-0202 Issue C    | Eco-suites - Renders              | CotteeParker | 24/02/2020 |
| DD-S-1000 Issue G    | Eco-suites - Site Plan            | CotteeParker | 24/02/2020 |
| DD-S-2000 Issue I    | Eco-suites - Plans - Ground       | CotteeParker | 24/02/2020 |
| DD-S-2001 Issue I    | Eco-suites - Plans - Level 1      | CotteeParker | 24/02/2020 |
| DD-S-3000 Issue E    | Eco-suites - Elevations           | CotteeParker | 24/02/2020 |
| DD-S-3100 Issue G    | Eco-suites - Sections             | CotteeParker | 24/02/2020 |
| DD-V-0200 Issue D    | Eco-villa - Renders               | CotteeParker | 24/02/2020 |
| DD-V-0202 Issue C    | Eco-villa - Renders               | CotteeParker | 24/02/2020 |
| DD-V-1000 Issue E    | Eco-villa - Site Plan             | CotteeParker | 24/02/2020 |
| DD-V-2000 Issue M    | Eco-villa - Ground                | CotteeParker | 24/02/2020 |
| DD-V-2001 Issue M    | Eco-villa - Level 1               | CotteeParker | 24/02/2020 |
| DD-V-3000 Issue D    | Eco-villa - Elevation             | CotteeParker | 24/02/2020 |
| DD-V-3001 Issue D    | Eco-villa - Elevation             | CotteeParker | 24/02/2020 |
| DD-V-3100 Issue F    | Eco-villa - Sections              | CotteeParker | 24/02/2020 |
| 1626-L-SD01 Issue 01 | Landscape Concept - Site<br>Plan  | ASdesign     | 03/03/2020 |
| 1626-L-SD02 Issue 01 | Recreation Centre and Pool Plan   | ASdesign     | 03/03/2020 |
| 1626-L-SD03 Issue 01 | Eco-Suites Detailed Plan          | ASdesign     | 03/03/2020 |
| 1626-L-SD04 Issue 01 | Eco-Villages Detailed Plan        | ASdesign     | 03/03/2020 |
| 1626-L-SD05 Issue 01 | Proposes Plan Palette             | ASdesign     | 03/03/2020 |

The proposed expansion to the existing Crystalbrook Lodge will include the following:

- Renovations (general internal) to the existing residence building, including a new awning;
- An additional four (4) standalone accommodation cabins, including 12 single bed eco suites (double storey) and two (2) two-bedroom eco-villas (double storey);
- A communal recreation (amenities) centre and other associated and ancillary amenities (pool, deck, shed);
- Camping Ground;
- Staff and Mangers Quarters;
- Landscaping; and
- New access roads, car parking, solar farm and associated electrical infrastructure.