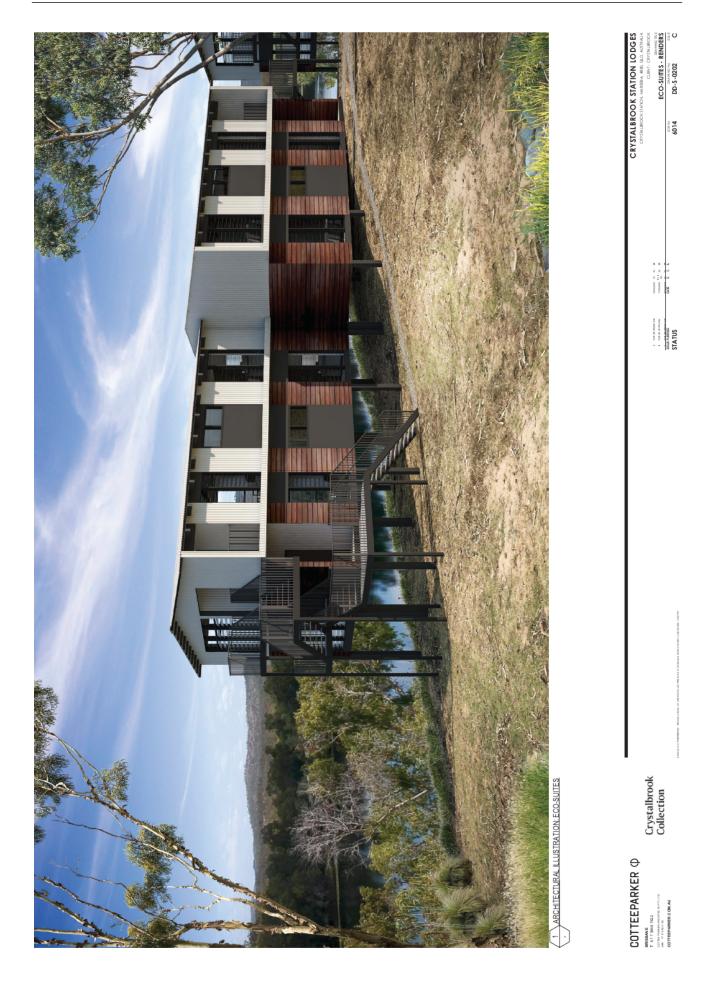

# (B) APPROVED PLANS:

| DD-R-1000 Issue E    | Recreation Centre - Site<br>Plan  | CotteeParker | 24/02/2020 |
|----------------------|-----------------------------------|--------------|------------|
| DD-R-2000 Issue L    | Recreation Centre - Plans         | CotteeParker | 24/02/2020 |
| DD-R-3000 Issue B    | Recreation Centre -<br>Elevations | CotteeParker | 24/02/2020 |
| DD-R-3100 Issue C    | Recreation Centre -<br>Sections   | CotteeParker | 24/02/2020 |
| DD-S-0200 Issue E    | Eco-suites - Renders              | CotteeParker | 24/02/2020 |
| DD-S-0202 Issue C    | Eco-suites - Renders              | CotteeParker | 24/02/2020 |
| DD-S-1000 Issue G    | Eco-suites - Site Plan            | CotteeParker | 24/02/2020 |
| DD-S-2000 Issue I    | Eco-suites - Plans - Ground       | CotteeParker | 24/02/2020 |
| DD-S-2001 Issue I    | Eco-suites - Plans - Level 1      | CotteeParker | 24/02/2020 |
| DD-S-3000 Issue E    | Eco-suites - Elevations           | CotteeParker | 24/02/2020 |
| DD-S-3100 Issue G    | Eco-suites - Sections             | CotteeParker | 24/02/2020 |
| DD-V-0200 Issue D    | Eco-villa - Renders               | CotteeParker | 24/02/2020 |
| DD-V-0202 Issue C    | Eco-villa - Renders               | CotteeParker | 24/02/2020 |
| DD-V-1000 Issue E    | Eco-villa - Site Plan             | CotteeParker | 24/02/2020 |
| DD-V-2000 Issue M    | Eco-villa - Ground                | CotteeParker | 24/02/2020 |
| DD-V-2001 Issue M    | Eco-villa - Level 1               | CotteeParker | 24/02/2020 |
| DD-V-3000 Issue D    | Eco-villa - Elevation             | CotteeParker | 24/02/2020 |
| DD-V-3001 Issue D    | Eco-villa - Elevation             | CotteeParker | 24/02/2020 |
| DD-V-3100 Issue F    | Eco-villa - Sections              | CotteeParker | 24/02/2020 |
| 1626-L-SD01 Issue 01 | Landscape Concept - Site<br>Plan  | ASdesign     | 03/03/2020 |
| 1626-L-SD02 Issue 01 | Recreation Centre and Pool Plan   | ASdesign     | 03/03/2020 |
| 1626-L-SD03 Issue 01 | Eco-Suites Detailed Plan          | ASdesign     | 03/03/2020 |
| 1626-L-SD04 Issue 01 | Eco-Villages Detailed Plan        | ASdesign     | 03/03/2020 |
| 1626-L-SD05 Issue 01 | Proposes Plan Palette             | ASdesign     | 03/03/2020 |

The proposed expansion to the existing Crystalbrook Lodge will include the following:

- Renovations (general internal) to the existing residence building, including a new awning;
- An additional four (4) standalone accommodation cabins, including 12 single bed eco suites (double storey) and two (2) two-bedroom eco-villas (double storey);
- A communal recreation (amenities) centre and other associated and ancillary amenities (pool, deck, shed);
- Camping Ground;
- Staff and Mangers Quarters;
- Landscaping; and
- New access roads, car parking, solar farm and associated electrical infrastructure.