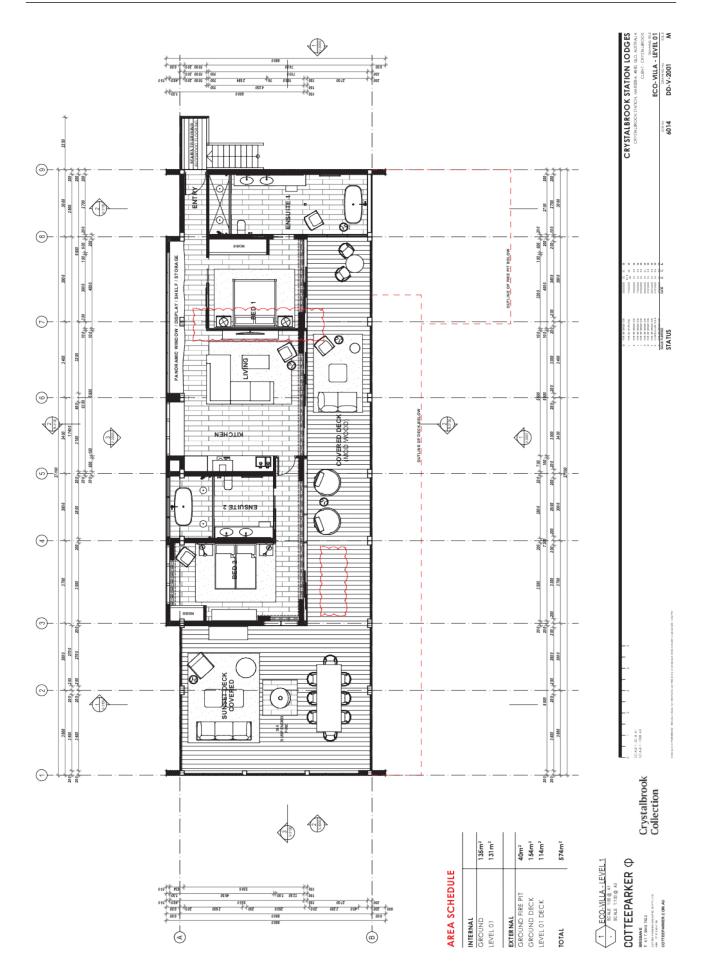

# (B) APPROVED PLANS:

| DD-R-1000 Issue E    | Recreation Centre - Site<br>Plan  | CotteeParker | 24/02/2020 |
|----------------------|-----------------------------------|--------------|------------|
| DD-R-2000 Issue L    | Recreation Centre - Plans         | CotteeParker | 24/02/2020 |
| DD-R-3000 Issue B    | Recreation Centre -<br>Elevations | CotteeParker | 24/02/2020 |
| DD-R-3100 Issue C    | Recreation Centre -<br>Sections   | CotteeParker | 24/02/2020 |
| DD-S-0200 Issue E    | Eco-suites - Renders              | CotteeParker | 24/02/2020 |
| DD-S-0202 Issue C    | Eco-suites - Renders              | CotteeParker | 24/02/2020 |
| DD-S-1000 Issue G    | Eco-suites - Site Plan            | CotteeParker | 24/02/2020 |
| DD-S-2000 Issue I    | Eco-suites - Plans - Ground       | CotteeParker | 24/02/2020 |
| DD-S-2001 Issue I    | Eco-suites - Plans - Level 1      | CotteeParker | 24/02/2020 |
| DD-S-3000 Issue E    | Eco-suites - Elevations           | CotteeParker | 24/02/2020 |
| DD-S-3100 Issue G    | Eco-suites - Sections             | CotteeParker | 24/02/2020 |
| DD-V-0200 Issue D    | Eco-villa - Renders               | CotteeParker | 24/02/2020 |
| DD-V-0202 Issue C    | Eco-villa - Renders               | CotteeParker | 24/02/2020 |
| DD-V-1000 Issue E    | Eco-villa - Site Plan             | CotteeParker | 24/02/2020 |
| DD-V-2000 Issue M    | Eco-villa - Ground                | CotteeParker | 24/02/2020 |
| DD-V-2001 Issue M    | Eco-villa - Level 1               | CotteeParker | 24/02/2020 |
| DD-V-3000 Issue D    | Eco-villa - Elevation             | CotteeParker | 24/02/2020 |
| DD-V-3001 Issue D    | Eco-villa - Elevation             | CotteeParker | 24/02/2020 |
| DD-V-3100 Issue F    | Eco-villa - Sections              | CotteeParker | 24/02/2020 |
| 1626-L-SD01 Issue 01 | Landscape Concept - Site<br>Plan  | ASdesign     | 03/03/2020 |
| 1626-L-SD02 Issue 01 | Recreation Centre and Pool Plan   | ASdesign     | 03/03/2020 |
| 1626-L-SD03 Issue 01 | Eco-Suites Detailed Plan          | ASdesign     | 03/03/2020 |
| 1626-L-SD04 Issue 01 | Eco-Villages Detailed Plan        | ASdesign     | 03/03/2020 |
| 1626-L-SD05 Issue 01 | Proposes Plan Palette             | ASdesign     | 03/03/2020 |

The proposed expansion to the existing Crystalbrook Lodge will include the following:

- Renovations (general internal) to the existing residence building, including a new awning;
- An additional four (4) standalone accommodation cabins, including 12 single bed eco suites (double storey) and two (2) two-bedroom eco-villas (double storey);
- A communal recreation (amenities) centre and other associated and ancillary amenities (pool, deck, shed);
- Camping Ground;
- Staff and Mangers Quarters;
- Landscaping; and
- New access roads, car parking, solar farm and associated electrical infrastructure.