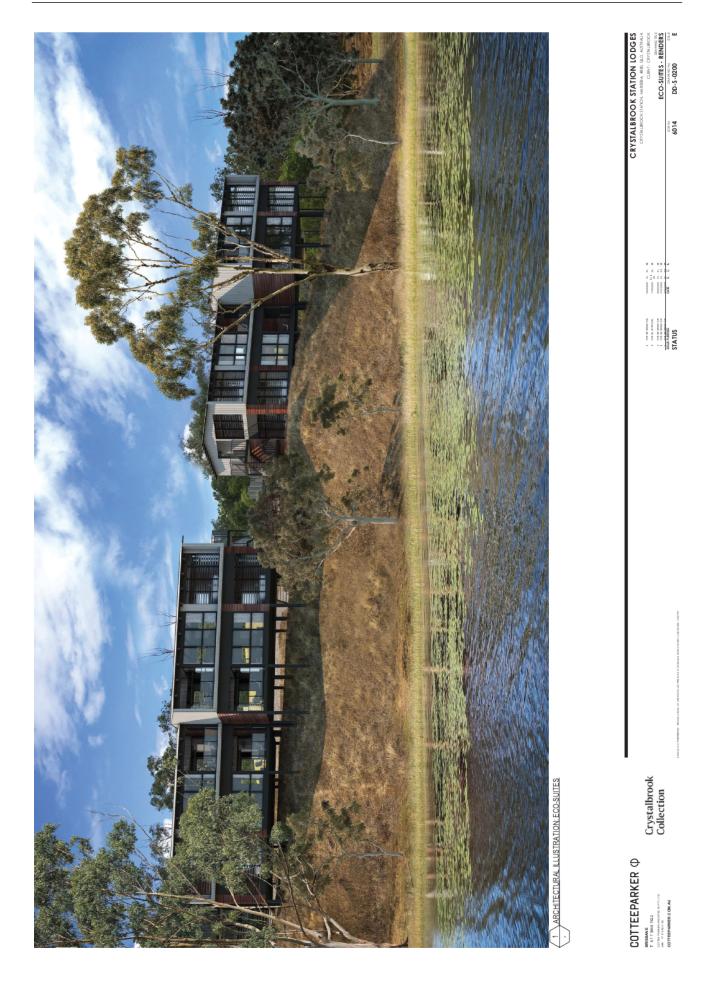

# (B) APPROVED PLANS:

| DD-R-1000 Issue E    | Recreation Centre - Site<br>Plan  | CotteeParker | 24/02/2020 |
|----------------------|-----------------------------------|--------------|------------|
| DD-R-2000 Issue L    | Recreation Centre - Plans         | CotteeParker | 24/02/2020 |
| DD-R-3000 Issue B    | Recreation Centre -<br>Elevations | CotteeParker | 24/02/2020 |
| DD-R-3100 Issue C    | Recreation Centre -<br>Sections   | CotteeParker | 24/02/2020 |
| DD-S-0200 Issue E    | Eco-suites - Renders              | CotteeParker | 24/02/2020 |
| DD-S-0202 Issue C    | Eco-suites - Renders              | CotteeParker | 24/02/2020 |
| DD-S-1000 Issue G    | Eco-suites - Site Plan            | CotteeParker | 24/02/2020 |
| DD-S-2000 Issue I    | Eco-suites - Plans - Ground       | CotteeParker | 24/02/2020 |
| DD-S-2001 Issue I    | Eco-suites - Plans - Level 1      | CotteeParker | 24/02/2020 |
| DD-S-3000 Issue E    | Eco-suites - Elevations           | CotteeParker | 24/02/2020 |
| DD-S-3100 Issue G    | Eco-suites - Sections             | CotteeParker | 24/02/2020 |
| DD-V-0200 Issue D    | Eco-villa - Renders               | CotteeParker | 24/02/2020 |
| DD-V-0202 Issue C    | Eco-villa - Renders               | CotteeParker | 24/02/2020 |
| DD-V-1000 Issue E    | Eco-villa - Site Plan             | CotteeParker | 24/02/2020 |
| DD-V-2000 Issue M    | Eco-villa - Ground                | CotteeParker | 24/02/2020 |
| DD-V-2001 Issue M    | Eco-villa - Level 1               | CotteeParker | 24/02/2020 |
| DD-V-3000 Issue D    | Eco-villa - Elevation             | CotteeParker | 24/02/2020 |
| DD-V-3001 Issue D    | Eco-villa - Elevation             | CotteeParker | 24/02/2020 |
| DD-V-3100 Issue F    | Eco-villa - Sections              | CotteeParker | 24/02/2020 |
| 1626-L-SD01 Issue 01 | Landscape Concept - Site<br>Plan  | ASdesign     | 03/03/2020 |
| 1626-L-SD02 Issue 01 | Recreation Centre and Pool Plan   | ASdesign     | 03/03/2020 |
| 1626-L-SD03 Issue 01 | Eco-Suites Detailed Plan          | ASdesign     | 03/03/2020 |
| 1626-L-SD04 Issue 01 | Eco-Villages Detailed Plan        | ASdesign     | 03/03/2020 |
| 1626-L-SD05 Issue 01 | Proposes Plan Palette             | ASdesign     | 03/03/2020 |

The proposed expansion to the existing Crystalbrook Lodge will include the following:

- Renovations (general internal) to the existing residence building, including a new awning;
- An additional four (4) standalone accommodation cabins, including 12 single bed eco suites (double storey) and two (2) two-bedroom eco-villas (double storey);
- A communal recreation (amenities) centre and other associated and ancillary amenities (pool, deck, shed);
- Camping Ground;
- Staff and Mangers Quarters;
- Landscaping; and
- New access roads, car parking, solar farm and associated electrical infrastructure.