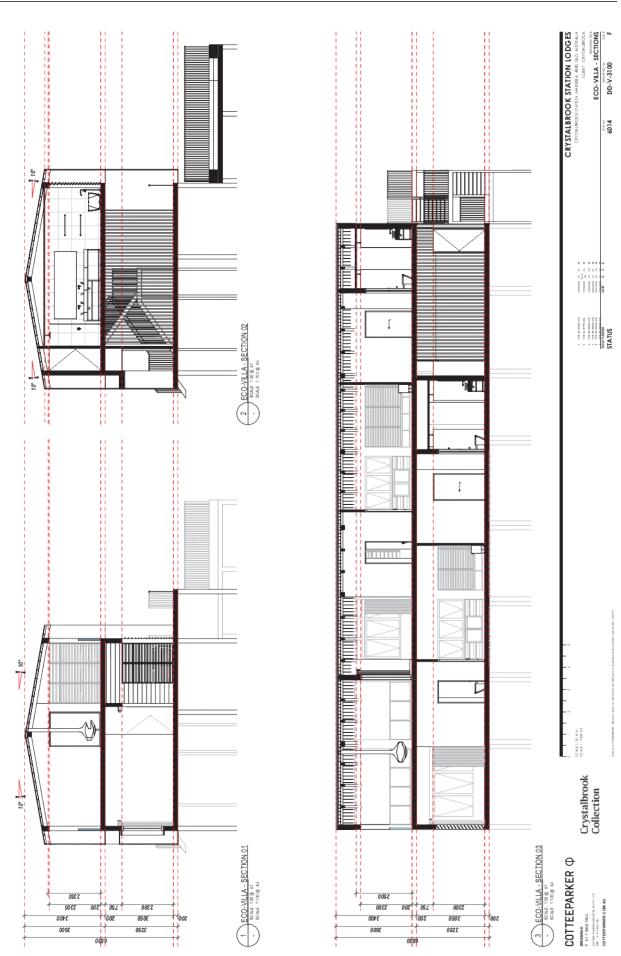

| Plan/Document<br>Number | Plan/Document Title                         | Prepared by  | Dated      |
|-------------------------|---------------------------------------------|--------------|------------|
| DD0001 Issue B          | Crystalbrook Station<br>Lodges -Title Sheet | CotteeParker | 24/02/2020 |
| DD-1001 Issue E         | Macro Plan                                  | CotteeParker | 24/02/2020 |
| DD-1002 Issue E         | Location Plan                               | CotteeParker | 24/02/2020 |
| DD-1003 Issue I         | Location Plan                               | CotteeParker | 24/02/2020 |
| DD-1004 Issue L         | Site Plan - Overall                         | CotteeParker | 24/02/2020 |
| DD-1005 Issue B         | Development Summary                         | CotteeParker | 24/02/2020 |
| DD-F-1000 Issue B       | Staff Lodge - Site Plan                     | CotteeParker | 24/02/2020 |
| DD-F-2000 Issue F       | Floor Plan Staff<br>Accommodation           | CotteeParker | 24/02/2020 |
| DD-L-1000 Issue B       | Lodge - Site Plan                           | CotteeParker | 24/02/2020 |
| DD-L-2000 Issue H       | Lodge - Plans - Existing                    | CotteeParker | 24/02/2020 |
| DD-L-2001 Issue G       | Lodge - Plans - Proposed                    | CotteeParker | 24/02/2020 |
| DD-L-2002 Issue E       | Lodge - Plans - Proposed<br>with Demolition | CotteeParker | 24/02/2020 |
| DD-L-3100 Issue C       | Lodge - Section                             | CotteeParker | 24/02/2020 |