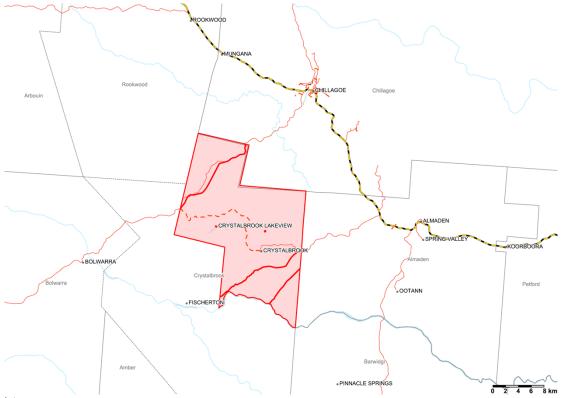

#### THE SITE

The subject site comprises two (2) adjoining allotments situated at Crystalbrook Road, Crystalbrook, which are more particularly described as Lot 738 on CP892331 and Lot 2 on LD157. The site has a combined area of 33,647.3 hectares and is zoned Rural under the Mareeba Shire Council Planning Scheme 2016.

The site is accessed via Crystalbrook Road which is formed to a rural gravel standard from its intersection with the Burke Development Road at Almaden.

Lot 2 on LD157 comprises the majority of the subject site being Crystalbrook Station. The land remains an active cattle station and it contains all ancillary improvements including a dwelling house, sheds, airstrip and multiple water storages.

Lot 738 on CP892331, at just 2.3 hectares in area, contains the Crystalbrook Lodge which overlooks Crystalbrook Lake.

Both lots retain an extensive coverage of remnant vegetation.

Due to the significant area of the subject site, there is no neighbouring development likely to impacted by the proposed development.