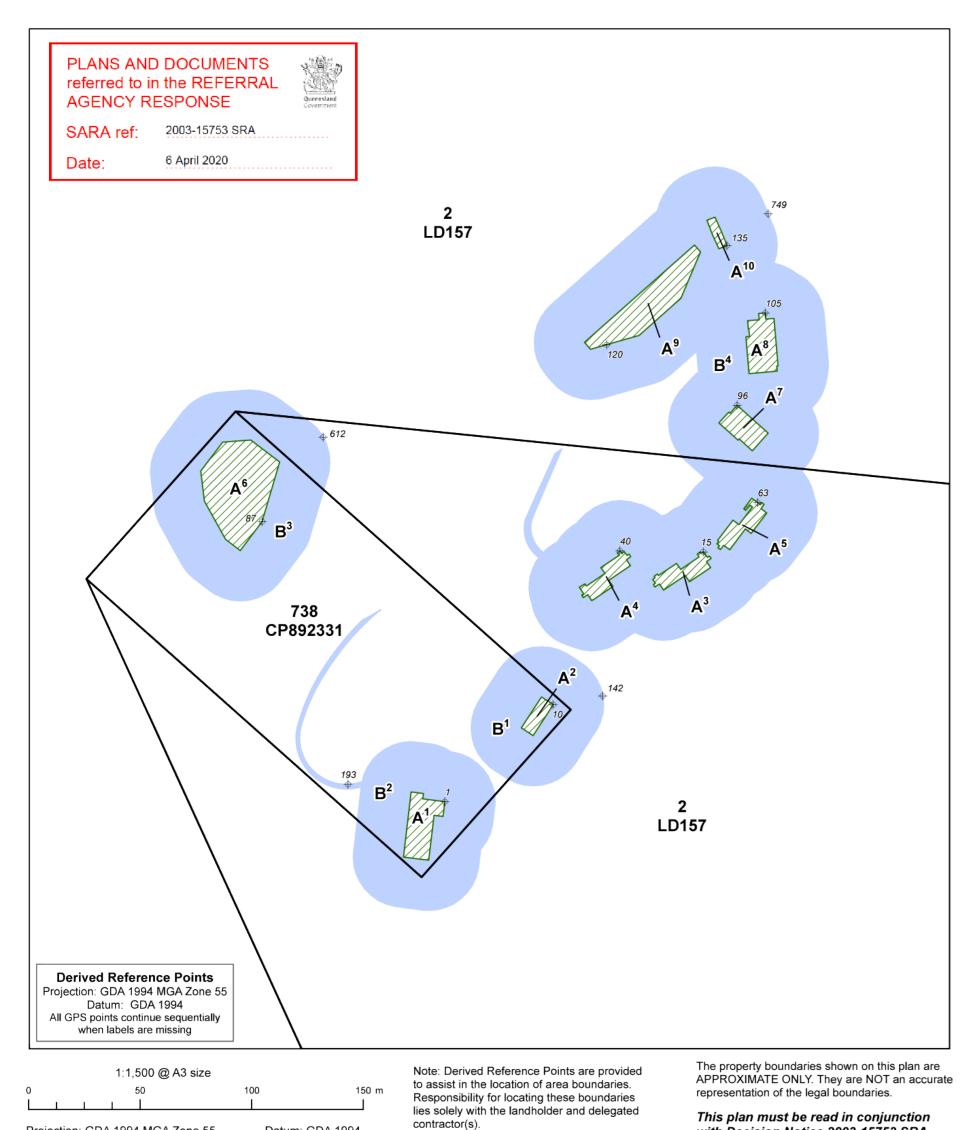

| No.                                                                                                                                                                                                                                                                                                                                                                                                                                                                      | Conditions                                                                                                                                                                                                                                                                                                   | Condition timing   |  |  |  |  |  |  |  |
|--------------------------------------------------------------------------------------------------------------------------------------------------------------------------------------------------------------------------------------------------------------------------------------------------------------------------------------------------------------------------------------------------------------------------------------------------------------------------|--------------------------------------------------------------------------------------------------------------------------------------------------------------------------------------------------------------------------------------------------------------------------------------------------------------|--------------------|--|--|--|--|--|--|--|
| Mater                                                                                                                                                                                                                                                                                                                                                                                                                                                                    | Material change of use]                                                                                                                                                                                                                                                                                      |                    |  |  |  |  |  |  |  |
| Schedule 10, Part 3, Division 4, Table 3 – Material change of use involving native vegetation clearing<br>— The chief executive administering the <i>Planning Act 2016</i> nominates the Director-General of the<br>Department of Natural Resources, Mining and Energy to be the enforcement authority for the<br>development to which this development approval relates for the administration and enforcement of any<br>matter relating to the following condition(s): |                                                                                                                                                                                                                                                                                                              |                    |  |  |  |  |  |  |  |
| 1.                                                                                                                                                                                                                                                                                                                                                                                                                                                                       | The clearing of vegetation under this development approval is limited to the areas identified as Area A ( $A^1 - A^{10}$ ) and Area B ( $B^1 - B^4$ ) as shown on attached Technical Agency Response Plan (TARP) 2003-15753 SRA dated 1 April 2020.                                                          | At all times.      |  |  |  |  |  |  |  |
| 2.                                                                                                                                                                                                                                                                                                                                                                                                                                                                       | No built structure, other than for fences, tracks/roads and<br>underground services, is to be established, constructed or located<br>within area identified as Area B (B <sup>1</sup> – B <sup>4</sup> ) as shown on attached<br>Technical Agency Response Plan (TARP) 2003-15753 SRA dated 1<br>April 2020. | At all times.      |  |  |  |  |  |  |  |
| 3.                                                                                                                                                                                                                                                                                                                                                                                                                                                                       | Any person(s) engaged or employed to carry out the clearing of vegetation under this development approval must be provided with a full copy of this development approval, and must be made aware of the full extent of clearing authorised by this development approval.                                     | Prior to clearing. |  |  |  |  |  |  |  |

Responsibility for locating these boundaries lies solely with the landholder and delegated contractor(s).

This plan must be read in conjunction

| Projection: GDA 1994 MGA Zone 55 Datu                                                                                                                                                              | m: GDA 1994 contractor(s).                                                            | with De                                                     | cision Notice 2003       | 3-15753 SRA |  |
|----------------------------------------------------------------------------------------------------------------------------------------------------------------------------------------------------|---------------------------------------------------------------------------------------|-------------------------------------------------------------|--------------------------|-------------|--|
| LEGEND<br><sup>1</sup><br>↓ Derived Reference Points for GPS<br>(see Attachment to plan)<br>(Area start points shown only)<br>Subject Lot(s)<br>↓ Area A (Parts A <sup>1</sup> - A <sup>10</sup> ) | Technical Agency Re<br>Plan of Area A (Parts A <sup>1</sup><br>Lot 738 on Plan CP8923 |                                                             | Queensland<br>Government |             |  |
| Area B (Parts B <sup>1</sup> - B <sup>4</sup> )                                                                                                                                                    |                                                                                       | Version: 1                                                  |                          |             |  |
|                                                                                                                                                                                                    | LOCAL GOVT: Mareeba Shire<br>LOCALITY OF Crystalbrook                                 |                                                             | TA                       | RP          |  |
|                                                                                                                                                                                                    | File Reference: eDOCS: 082/0003563                                                    | Compiled from: DCDB, RVM & NRMO Notes on File 2003-15753 \$ |                          |             |  |
| Note: This is a colour plan and should only be reproduced in colour.                                                                                                                               | Prepared by: SAK - j5599 Department: DN                                               | RME Region: NORTH Date: 01 April 2020                       | Sheet                    | t 1 of 2    |  |