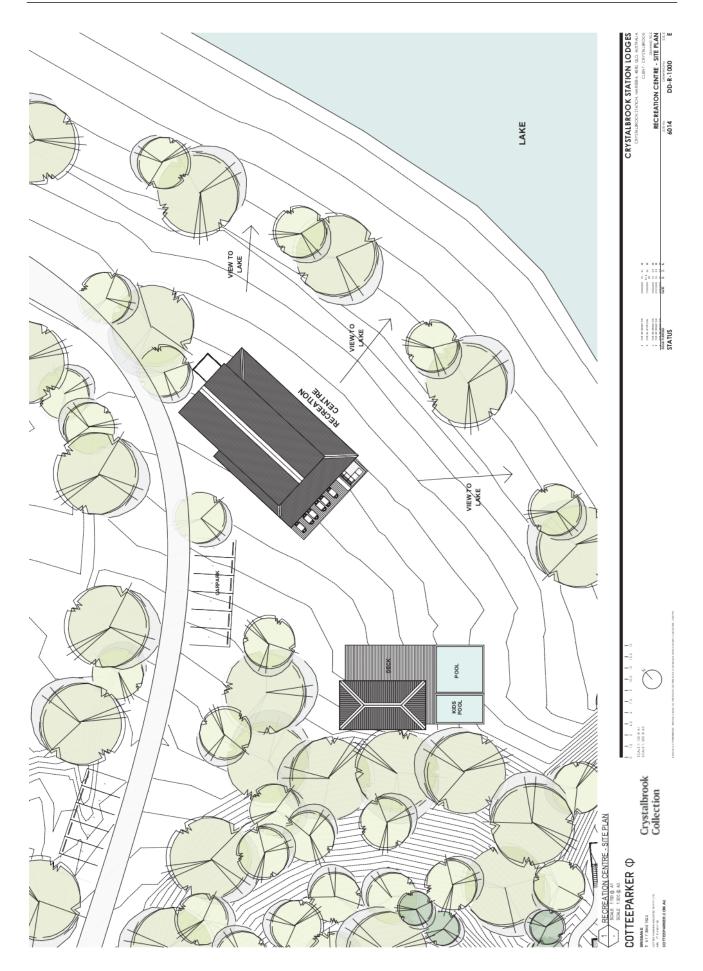

# (B) APPROVED PLANS:

| DD-R-1000 Issue E    | Recreation Centre - Site<br>Plan  | CotteeParker | 24/02/2020 |
|----------------------|-----------------------------------|--------------|------------|
| DD-R-2000 Issue L    | Recreation Centre - Plans         | CotteeParker | 24/02/2020 |
| DD-R-3000 Issue B    | Recreation Centre -<br>Elevations | CotteeParker | 24/02/2020 |
| DD-R-3100 Issue C    | Recreation Centre -<br>Sections   | CotteeParker | 24/02/2020 |
| DD-S-0200 Issue E    | Eco-suites - Renders              | CotteeParker | 24/02/2020 |
| DD-S-0202 Issue C    | Eco-suites - Renders              | CotteeParker | 24/02/2020 |
| DD-S-1000 Issue G    | Eco-suites - Site Plan            | CotteeParker | 24/02/2020 |
| DD-S-2000 Issue I    | Eco-suites - Plans - Ground       | CotteeParker | 24/02/2020 |
| DD-S-2001 Issue I    | Eco-suites - Plans - Level 1      | CotteeParker | 24/02/2020 |
| DD-S-3000 Issue E    | Eco-suites - Elevations           | CotteeParker | 24/02/2020 |
| DD-S-3100 Issue G    | Eco-suites - Sections             | CotteeParker | 24/02/2020 |
| DD-V-0200 Issue D    | Eco-villa - Renders               | CotteeParker | 24/02/2020 |
| DD-V-0202 Issue C    | Eco-villa - Renders               | CotteeParker | 24/02/2020 |
| DD-V-1000 Issue E    | Eco-villa - Site Plan             | CotteeParker | 24/02/2020 |
| DD-V-2000 Issue M    | Eco-villa - Ground                | CotteeParker | 24/02/2020 |
| DD-V-2001 Issue M    | Eco-villa - Level 1               | CotteeParker | 24/02/2020 |
| DD-V-3000 Issue D    | Eco-villa - Elevation             | CotteeParker | 24/02/2020 |
| DD-V-3001 Issue D    | Eco-villa - Elevation             | CotteeParker | 24/02/2020 |
| DD-V-3100 Issue F    | Eco-villa - Sections              | CotteeParker | 24/02/2020 |
| 1626-L-SD01 Issue 01 | Landscape Concept - Site<br>Plan  | ASdesign     | 03/03/2020 |
| 1626-L-SD02 Issue 01 | Recreation Centre and Pool Plan   | ASdesign     | 03/03/2020 |
| 1626-L-SD03 Issue 01 | Eco-Suites Detailed Plan          | ASdesign     | 03/03/2020 |
| 1626-L-SD04 Issue 01 | Eco-Villages Detailed Plan        | ASdesign     | 03/03/2020 |
| 1626-L-SD05 Issue 01 | Proposes Plan Palette             | ASdesign     | 03/03/2020 |

Lot 738 on CP892331, at just 2.3 hectares in area, contains the Crystalbrook Lodge which overlooks Crystalbrook Lake.

Both lots retain an extensive coverage of remnant vegetation.

Due to the significant area of the subject site, there is no neighbouring development likely to impacted by the proposed development.