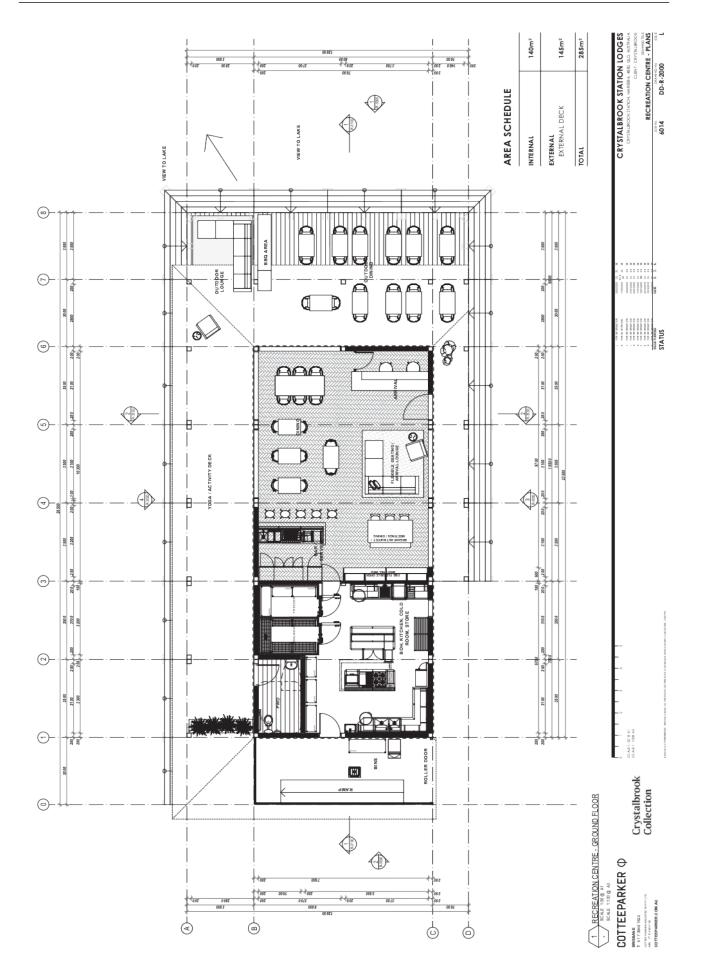

# (B) APPROVED PLANS:

| DD-R-1000 Issue E    | Recreation Centre - Site<br>Plan  | CotteeParker | 24/02/2020 |
|----------------------|-----------------------------------|--------------|------------|
| DD-R-2000 Issue L    | Recreation Centre - Plans         | CotteeParker | 24/02/2020 |
| DD-R-3000 Issue B    | Recreation Centre -<br>Elevations | CotteeParker | 24/02/2020 |
| DD-R-3100 Issue C    | Recreation Centre -<br>Sections   | CotteeParker | 24/02/2020 |
| DD-S-0200 Issue E    | Eco-suites - Renders              | CotteeParker | 24/02/2020 |
| DD-S-0202 Issue C    | Eco-suites - Renders              | CotteeParker | 24/02/2020 |
| DD-S-1000 Issue G    | Eco-suites - Site Plan            | CotteeParker | 24/02/2020 |
| DD-S-2000 Issue I    | Eco-suites - Plans - Ground       | CotteeParker | 24/02/2020 |
| DD-S-2001 Issue I    | Eco-suites - Plans - Level 1      | CotteeParker | 24/02/2020 |
| DD-S-3000 Issue E    | Eco-suites - Elevations           | CotteeParker | 24/02/2020 |
| DD-S-3100 Issue G    | Eco-suites - Sections             | CotteeParker | 24/02/2020 |
| DD-V-0200 Issue D    | Eco-villa - Renders               | CotteeParker | 24/02/2020 |
| DD-V-0202 Issue C    | Eco-villa - Renders               | CotteeParker | 24/02/2020 |
| DD-V-1000 Issue E    | Eco-villa - Site Plan             | CotteeParker | 24/02/2020 |
| DD-V-2000 Issue M    | Eco-villa - Ground                | CotteeParker | 24/02/2020 |
| DD-V-2001 Issue M    | Eco-villa - Level 1               | CotteeParker | 24/02/2020 |
| DD-V-3000 Issue D    | Eco-villa - Elevation             | CotteeParker | 24/02/2020 |
| DD-V-3001 Issue D    | Eco-villa - Elevation             | CotteeParker | 24/02/2020 |
| DD-V-3100 Issue F    | Eco-villa - Sections              | CotteeParker | 24/02/2020 |
| 1626-L-SD01 Issue 01 | Landscape Concept - Site<br>Plan  | ASdesign     | 03/03/2020 |
| 1626-L-SD02 Issue 01 | Recreation Centre and Pool Plan   | ASdesign     | 03/03/2020 |
| 1626-L-SD03 Issue 01 | Eco-Suites Detailed Plan          | ASdesign     | 03/03/2020 |
| 1626-L-SD04 Issue 01 | Eco-Villages Detailed Plan        | ASdesign     | 03/03/2020 |
| 1626-L-SD05 Issue 01 | Proposes Plan Palette             | ASdesign     | 03/03/2020 |

The proposed expansion to the existing Crystalbrook Lodge will include the following:

- Renovations (general internal) to the existing residence building, including a new awning;
- An additional four (4) standalone accommodation cabins, including 12 single bed eco suites (double storey) and two (2) two-bedroom eco-villas (double storey);
- A communal recreation (amenities) centre and other associated and ancillary amenities (pool, deck, shed);
- Camping Ground;
- Staff and Mangers Quarters;
- Landscaping; and
- New access roads, car parking, solar farm and associated electrical infrastructure.