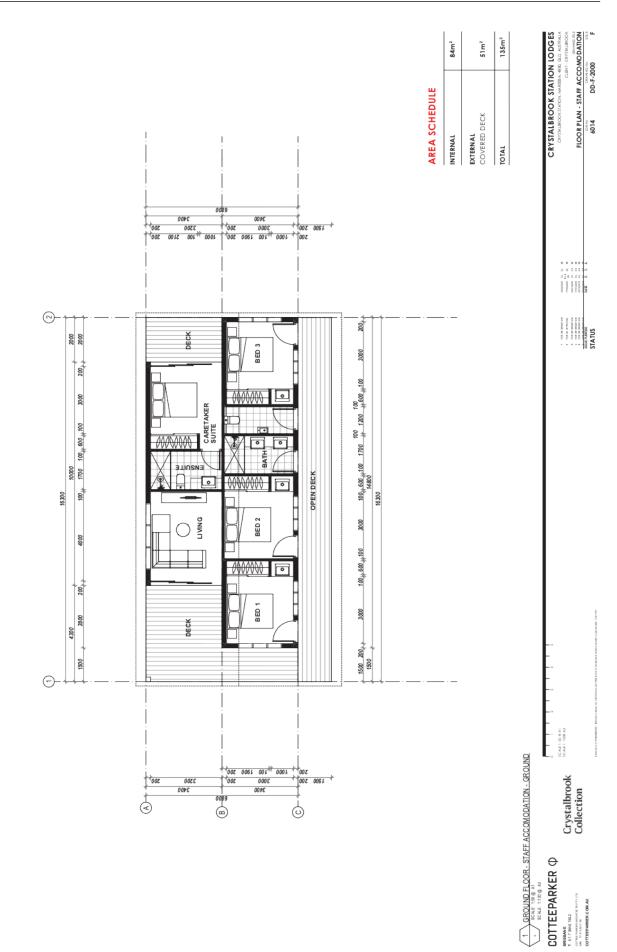

| Plan/Document<br>Number | Plan/Document Title                         | Prepared by  | Dated      |
|-------------------------|---------------------------------------------|--------------|------------|
| DD0001 Issue B          | Crystalbrook Station<br>Lodges -Title Sheet | CotteeParker | 24/02/2020 |
| DD-1001 Issue E         | Macro Plan                                  | CotteeParker | 24/02/2020 |
| DD-1002 Issue E         | Location Plan                               | CotteeParker | 24/02/2020 |
| DD-1003 Issue I         | Location Plan                               | CotteeParker | 24/02/2020 |
| DD-1004 Issue L         | Site Plan - Overall                         | CotteeParker | 24/02/2020 |
| DD-1005 Issue B         | Development Summary                         | CotteeParker | 24/02/2020 |
| DD-F-1000 Issue B       | Staff Lodge - Site Plan                     | CotteeParker | 24/02/2020 |
| DD-F-2000 Issue F       | Floor Plan Staff<br>Accommodation           | CotteeParker | 24/02/2020 |
| DD-L-1000 Issue B       | Lodge - Site Plan                           | CotteeParker | 24/02/2020 |
| DD-L-2000 Issue H       | Lodge - Plans - Existing                    | CotteeParker | 24/02/2020 |
| DD-L-2001 Issue G       | Lodge - Plans - Proposed                    | CotteeParker | 24/02/2020 |
| DD-L-2002 Issue E       | Lodge - Plans - Proposed<br>with Demolition | CotteeParker | 24/02/2020 |
| DD-L-3100 Issue C       | Lodge - Section                             | CotteeParker | 24/02/2020 |

The proposed expansion to the existing Crystalbrook Lodge will include the following:

- Renovations (general internal) to the existing residence building, including a new awning;
- An additional four (4) standalone accommodation cabins, including 12 single bed eco suites (double storey) and two (2) two-bedroom eco-villas (double storey);
- A communal recreation (amenities) centre and other associated and ancillary amenities (pool, deck, shed);
- Camping Ground;
- Staff and Mangers Quarters;
- Landscaping; and
- New access roads, car parking, solar farm and associated electrical infrastructure.