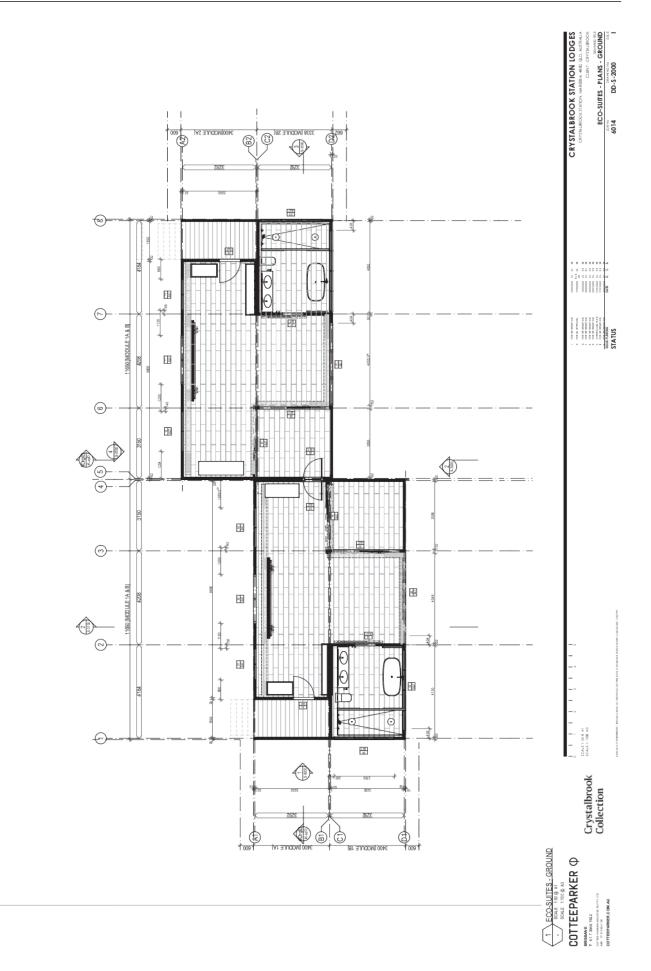

The proposed expansion to the existing Crystalbrook Lodge will include the following:

- Renovations (general internal) to the existing residence building, including a new awning;
- An additional four (4) standalone accommodation cabins, including 12 single bed eco suites (double storey) and two (2) two-bedroom eco-villas (double storey);
- A communal recreation (amenities) centre and other associated and ancillary amenities (pool, deck, shed);
- Camping Ground;
- Staff and Mangers Quarters;
- Landscaping; and
- New access roads, car parking, solar farm and associated electrical infrastructure.

The expected footprint area of the expansion will be approximately 1,718m<sup>2</sup> with the total Gross Floor Area to be approximately 2,545m<sup>2</sup>.

The proposed development will provide potable water and water for firefighting via existing bores and new rainwater collection infrastructure.