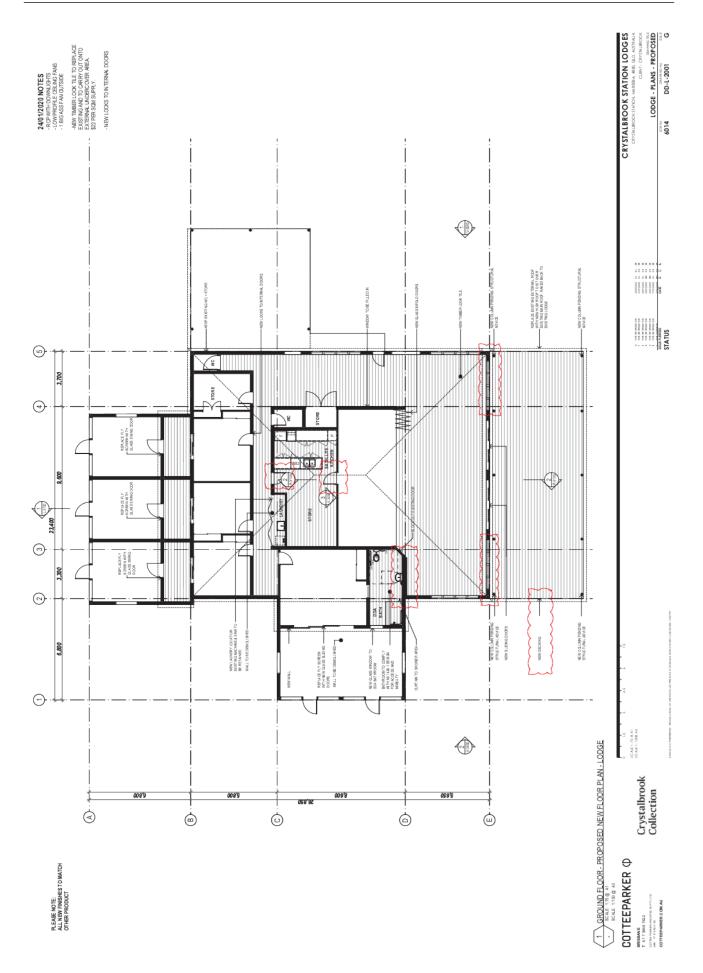

| Plan/Document<br>Number | Plan/Document Title                         | Prepared by  | Dated      |
|-------------------------|---------------------------------------------|--------------|------------|
| DD0001 Issue B          | Crystalbrook Station<br>Lodges -Title Sheet | CotteeParker | 24/02/2020 |
| DD-1001 Issue E         | Macro Plan                                  | CotteeParker | 24/02/2020 |
| DD-1002 Issue E         | Location Plan                               | CotteeParker | 24/02/2020 |
| DD-1003 Issue I         | Location Plan                               | CotteeParker | 24/02/2020 |
| DD-1004 Issue L         | Site Plan - Overall                         | CotteeParker | 24/02/2020 |
| DD-1005 Issue B         | Development Summary                         | CotteeParker | 24/02/2020 |
| DD-F-1000 Issue B       | Staff Lodge - Site Plan                     | CotteeParker | 24/02/2020 |
| DD-F-2000 Issue F       | Floor Plan Staff<br>Accommodation           | CotteeParker | 24/02/2020 |
| DD-L-1000 Issue B       | Lodge - Site Plan                           | CotteeParker | 24/02/2020 |
| DD-L-2000 Issue H       | Lodge - Plans - Existing                    | CotteeParker | 24/02/2020 |
| DD-L-2001 Issue G       | Lodge - Plans - Proposed                    | CotteeParker | 24/02/2020 |
| DD-L-2002 Issue E       | Lodge - Plans - Proposed<br>with Demolition | CotteeParker | 24/02/2020 |
| DD-L-3100 Issue C       | Lodge - Section                             | CotteeParker | 24/02/2020 |

The proposed expansion to the existing Crystalbrook Lodge will include the following:

- Renovations (general internal) to the existing residence building, including a new awning;
- An additional four (4) standalone accommodation cabins, including 12 single bed eco suites (double storey) and two (2) two-bedroom eco-villas (double storey);
- A communal recreation (amenities) centre and other associated and ancillary amenities (pool, deck, shed);
- Camping Ground;
- Staff and Mangers Quarters;
- Landscaping; and
- New access roads, car parking, solar farm and associated electrical infrastructure.