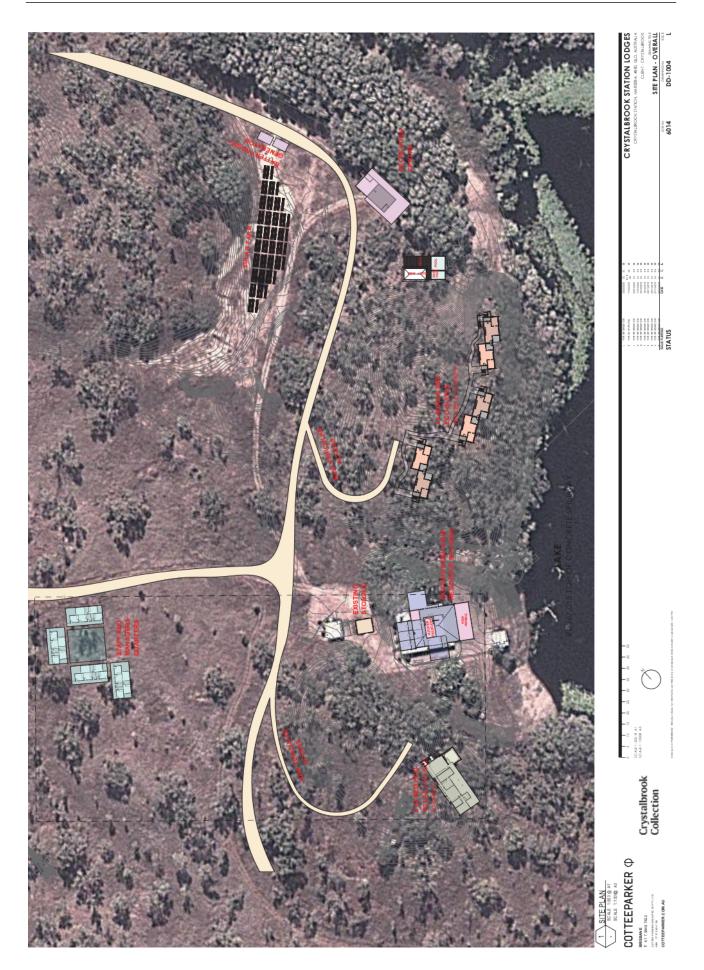

The proposed expansion to the existing Crystalbrook Lodge will include the following:

- Renovations (general internal) to the existing residence building, including a new awning;
- An additional four (4) standalone accommodation cabins, including 12 single bed eco suites (double storey) and two (2) two-bedroom eco-villas (double storey);
- A communal recreation (amenities) centre and other associated and ancillary amenities (pool, deck, shed);
- Camping Ground;
- Staff and Mangers Quarters;
- Landscaping; and
- New access roads, car parking, solar farm and associated electrical infrastructure.

The expected footprint area of the expansion will be approximately 1,718m<sup>2</sup> with the total Gross Floor Area to be approximately 2,545m<sup>2</sup>.

The proposed development will provide potable water and water for firefighting via existing bores and new rainwater collection infrastructure.