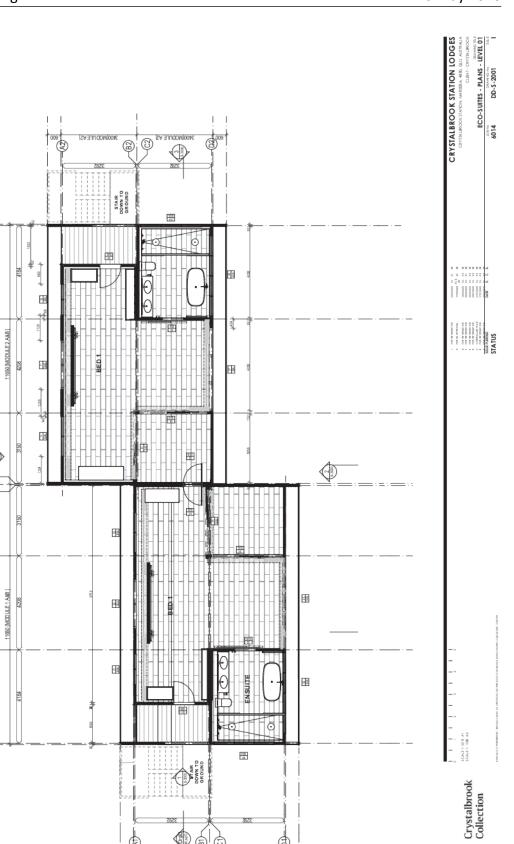

The proposed expansion to the existing Crystalbrook Lodge will include the following:

- Renovations (general internal) to the existing residence building, including a new awning;
- An additional four (4) standalone accommodation cabins, including 12 single bed eco suites (double storey) and two (2) two-bedroom eco-villas (double storey);
- A communal recreation (amenities) centre and other associated and ancillary amenities (pool, deck, shed);
- Camping Ground;
- Staff and Mangers Quarters;
- Landscaping; and
- New access roads, car parking, solar farm and associated electrical infrastructure.

The expected footprint area of the expansion will be approximately 1,718m<sup>2</sup> with the total Gross Floor Area to be approximately 2,545m<sup>2</sup>.

The proposed development will provide potable water and water for firefighting via existing bores and new rainwater collection infrastructure.