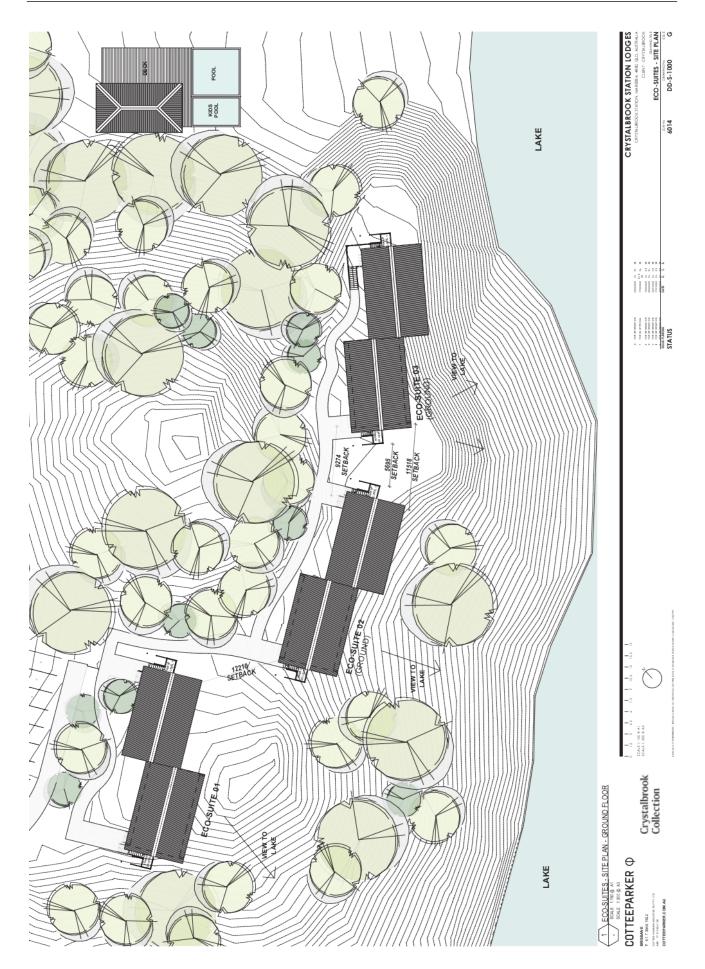

The proposed expansion to the existing Crystalbrook Lodge will include the following:

- Renovations (general internal) to the existing residence building, including a new awning;
- An additional four (4) standalone accommodation cabins, including 12 single bed eco suites (double storey) and two (2) two-bedroom eco-villas (double storey);
- A communal recreation (amenities) centre and other associated and ancillary amenities (pool, deck, shed);
- Camping Ground;
- Staff and Mangers Quarters;
- Landscaping; and
- New access roads, car parking, solar farm and associated electrical infrastructure.

The expected footprint area of the expansion will be approximately 1,718m<sup>2</sup> with the total Gross Floor Area to be approximately 2,545m<sup>2</sup>.

The proposed development will provide potable water and water for firefighting via existing bores and new rainwater collection infrastructure.