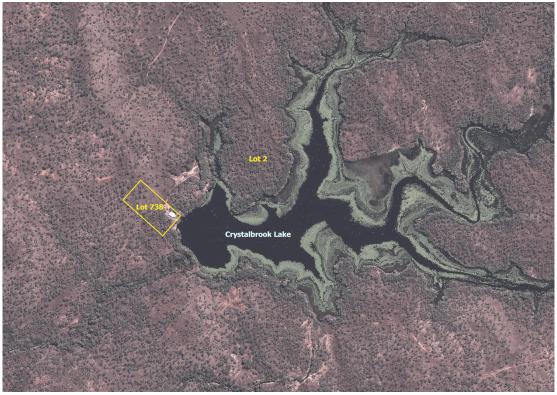

#### THE SITE

The subject site comprises two (2) adjoining allotments situated at Crystalbrook Road, Crystalbrook, which are more particularly described as Lot 738 on CP892331 and Lot 2 on LD157. The site has a combined area of 33,647.3 hectares and is zoned Rural under the Mareeba Shire Council Planning Scheme 2016.

The site is accessed via Crystalbrook Road which is formed to a rural gravel standard from its intersection with the Burke Development Road at Almaden.

Lot 2 on LD157 comprises the majority of the subject site being Crystalbrook Station. The land remains an active cattle station and it contains all ancillary improvements including a dwelling house, sheds, airstrip and multiple water storages.

Lot 738 on CP892331, at just 2.3 hectares in area, contains the Crystalbrook Lodge which overlooks Crystalbrook Lake.

Both lots retain an extensive coverage of remnant vegetation.

Due to the significant area of the subject site, there is no neighbouring development likely to impacted by the proposed development.