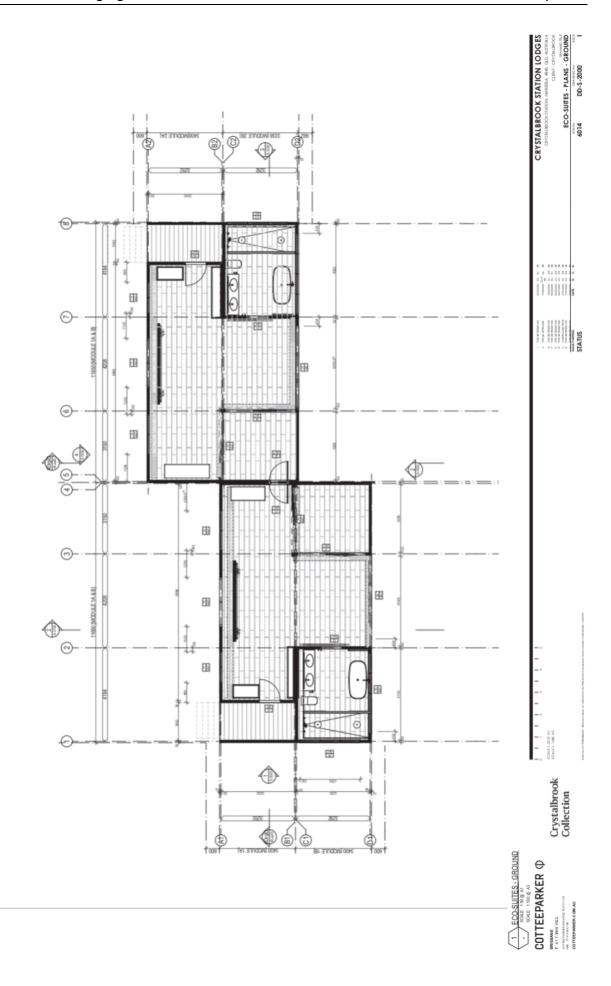

## (B) APPROVED PLANS:

| Plan/Document<br>Number | Plan/Document Title                         | Prepared by  | Dated      |
|-------------------------|---------------------------------------------|--------------|------------|
| DD0001 Issue B          | Crystalbrook Station<br>Lodges -Title Sheet | CotteeParker | 24/02/2020 |
| DD-1001 Issue E         | Macro Plan                                  | CotteeParker | 24/02/2020 |
| DD-1002 Issue E         | Location Plan                               | CotteeParker | 24/02/2020 |
| DD-1003 Issue I         | Location Plan                               | CotteeParker | 24/02/2020 |
| DD-1004 Issue L         | Site Plan - Overall                         | CotteeParker | 24/02/2020 |
| DD-1005 Issue B         | Development Summary                         | CotteeParker | 24/02/2020 |
| DD-F-1000 Issue B       | Staff Lodge - Site Plan                     | CotteeParker | 24/02/2020 |
| DD-F-2000 Issue F       | Floor Plan Staff<br>Accommodation           | CotteeParker | 24/02/2020 |
| DD-L-1000 Issue B       | Lodge - Site Plan                           | CotteeParker | 24/02/2020 |
| DD-L-2000 Issue H       | Lodge - Plans - Existing                    | CotteeParker | 24/02/2020 |
| DD-L-2001 Issue G       | Lodge - Plans - Proposed                    | CotteeParker | 24/02/2020 |
| DD-L-2002 Issue E       | Lodge - Plans - Proposed with Demolition    | CotteeParker | 24/02/2020 |
| DD-L-3100 Issue C       | Lodge - Section                             | CotteeParker | 24/02/2020 |

The proposed expansion to the existing Crystalbrook Lodge will include the following:

- Renovations (general internal) to the existing residence building, including a new awning;
- An additional four (4) standalone accommodation cabins, including 12 single bed eco suites (double storey) and two (2) two-bedroom eco-villas (double storey);