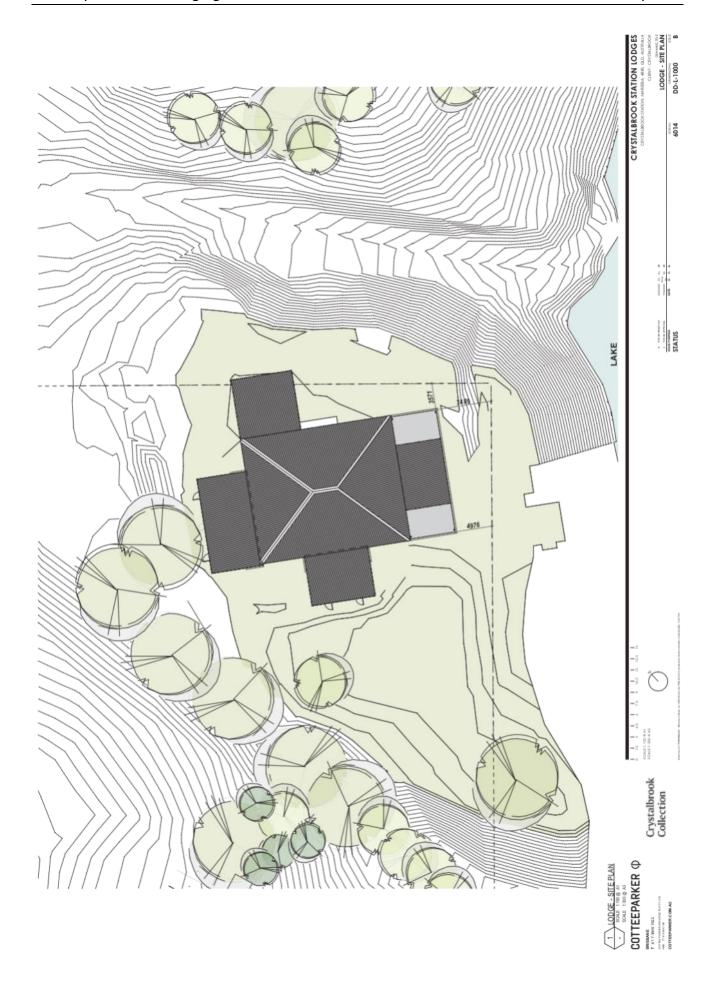

## (B) APPROVED PLANS:

| Plan/Document<br>Number | Plan/Document Title                         | Prepared by  | Dated      |
|-------------------------|---------------------------------------------|--------------|------------|
| DD0001 Issue B          | Crystalbrook Station<br>Lodges -Title Sheet | CotteeParker | 24/02/2020 |
| DD-1001 Issue E         | Macro Plan                                  | CotteeParker | 24/02/2020 |
| DD-1002 Issue E         | Location Plan                               | CotteeParker | 24/02/2020 |
| DD-1003 Issue I         | Location Plan                               | CotteeParker | 24/02/2020 |
| DD-1004 Issue L         | Site Plan - Overall                         | CotteeParker | 24/02/2020 |
| DD-1005 Issue B         | Development Summary                         | CotteeParker | 24/02/2020 |
| DD-F-1000 Issue B       | Staff Lodge - Site Plan                     | CotteeParker | 24/02/2020 |
| DD-F-2000 Issue F       | Floor Plan Staff<br>Accommodation           | CotteeParker | 24/02/2020 |
| DD-L-1000 Issue B       | Lodge - Site Plan                           | CotteeParker | 24/02/2020 |
| DD-L-2000 Issue H       | Lodge - Plans - Existing                    | CotteeParker | 24/02/2020 |
| DD-L-2001 Issue G       | Lodge - Plans - Proposed                    | CotteeParker | 24/02/2020 |
| DD-L-2002 Issue E       | Lodge - Plans - Proposed with Demolition    | CotteeParker | 24/02/2020 |
| DD-L-3100 Issue C       | Lodge - Section                             | CotteeParker | 24/02/2020 |

#### THE SITE

The subject site comprises two (2) adjoining allotments situated at Crystalbrook Road, Crystalbrook, which are more particularly described as Lot 738 on CP892331 and Lot 2 on LD157. The site has a combined area of 33,647.3 hectares and is zoned Rural under the Mareeba Shire Council Planning Scheme 2016.

Lot 738 on CP892331, at just 2.3 hectares in area, contains the Crystalbrook Lodge which overlooks Crystalbrook Lake.

Both lots retain an extensive coverage of remnant vegetation.

Due to the significant area of the subject site, there is no neighbouring development likely to impacted by the proposed development.