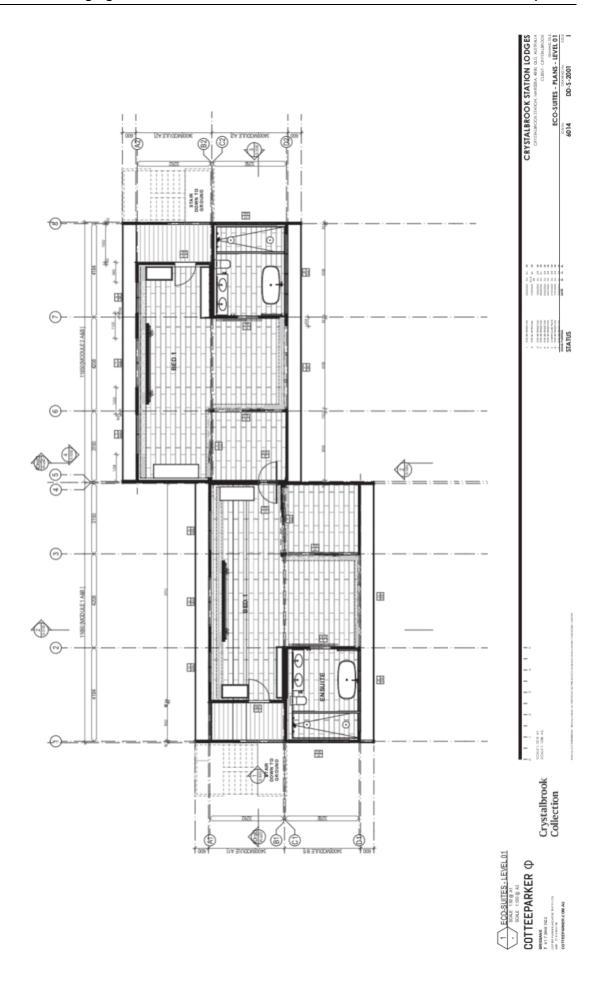

## (B) APPROVED PLANS:

| Plan/Document<br>Number | Plan/Document Title                         | Prepared by  | Dated      |
|-------------------------|---------------------------------------------|--------------|------------|
| DD0001 Issue B          | Crystalbrook Station<br>Lodges -Title Sheet | CotteeParker | 24/02/2020 |
| DD-1001 Issue E         | Macro Plan                                  | CotteeParker | 24/02/2020 |
| DD-1002 Issue E         | Location Plan                               | CotteeParker | 24/02/2020 |
| DD-1003 Issue I         | Location Plan                               | CotteeParker | 24/02/2020 |
| DD-1004 Issue L         | Site Plan - Overall                         | CotteeParker | 24/02/2020 |
| DD-1005 Issue B         | Development Summary                         | CotteeParker | 24/02/2020 |
| DD-F-1000 Issue B       | Staff Lodge - Site Plan                     | CotteeParker | 24/02/2020 |
| DD-F-2000 Issue F       | Floor Plan Staff<br>Accommodation           | CotteeParker | 24/02/2020 |
| DD-L-1000 Issue B       | Lodge - Site Plan                           | CotteeParker | 24/02/2020 |
| DD-L-2000 Issue H       | Lodge - Plans - Existing                    | CotteeParker | 24/02/2020 |
| DD-L-2001 Issue G       | Lodge - Plans - Proposed                    | CotteeParker | 24/02/2020 |
| DD-L-2002 Issue E       | Lodge - Plans - Proposed with Demolition    | CotteeParker | 24/02/2020 |
| DD-L-3100 Issue C       | Lodge - Section                             | CotteeParker | 24/02/2020 |

The proposed expansion to the existing Crystalbrook Lodge will include the following:

- Renovations (general internal) to the existing residence building, including a new awning;
- An additional four (4) standalone accommodation cabins, including 12 single bed eco suites (double storey) and two (2) two-bedroom eco-villas (double storey);