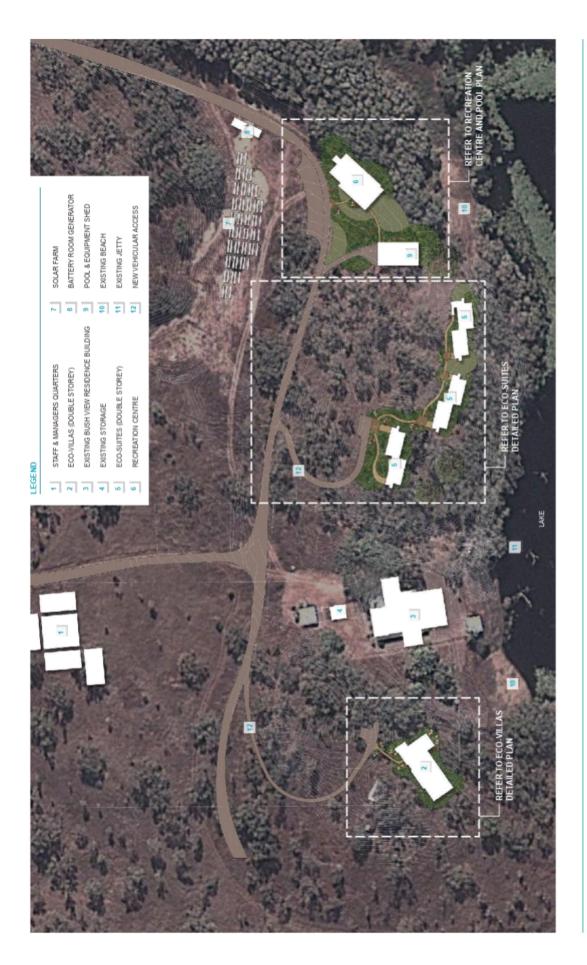

#### THE SITE

The subject site comprises two (2) adjoining allotments situated at Crystalbrook Road, Crystalbrook, which are more particularly described as Lot 738 on CP892331 and Lot 2 on LD157. The site has a combined area of 33,647.3 hectares and is zoned Rural under the Mareeba Shire Council Planning Scheme 2016.

The site is accessed via Crystalbrook Road which is formed to a rural gravel standard from its intersection with the Burke Development Road at Almaden.

Lot 2 on LD157 comprises the majority of the subject site being Crystalbrook Station. The land remains an active cattle station and it contains all ancillary improvements including a dwelling house, sheds, airstrip and multiple water storages.

Lot 738 on CP892331, at just 2.3 hectares in area, contains the Crystalbrook Lodge which overlooks Crystalbrook Lake.

Both lots retain an extensive coverage of remnant vegetation.

Due to the significant area of the subject site, there is no neighbouring development likely to impacted by the proposed development.

GAG Crystalbrook Station Pty Ltd (the Applicant) seeks the requisite statutory development approval from Council to support the expansion of the existing Crystalbrook Lodge over Lot 738 on CP892331 and part of Lot 2 on LD157 at Crystalbrook Road, Crystalbrook.

The proposed expansion to the existing Crystalbrook Lodge will include the following:

- Renovations (general internal) to the existing residence building, including a new awning;
- An additional four (4) standalone accommodation cabins, including 12 single bed eco suites (double storey) and two (2) two-bedroom eco-villas (double storey);

- A communal recreation (amenities) centre and other associated and ancillary amenities (pool, deck, shed);
- Camping Ground;
- Staff and Mangers Quarters;
- Landscaping; and
- New access roads, car parking, solar farm and associated electrical infrastructure.