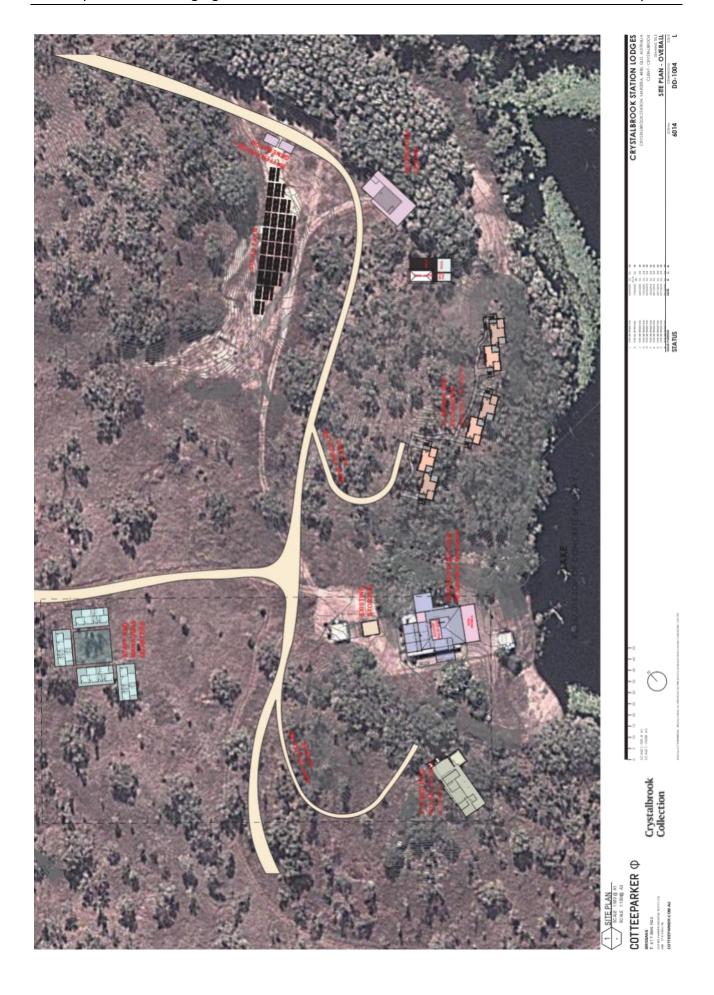

The proposed expansion to the existing Crystalbrook Lodge will include the following:

- Renovations (general internal) to the existing residence building, including a new awning;
- An additional four (4) standalone accommodation cabins, including 12 single bed eco suites (double storey) and two (2) two-bedroom eco-villas (double storey);

- A communal recreation (amenities) centre and other associated and ancillary amenities (pool, deck, shed);
- Camping Ground;
- Staff and Mangers Quarters;
- Landscaping; and
- New access roads, car parking, solar farm and associated electrical infrastructure.

The expected footprint area of the expansion will be approximately 1,718m<sup>2</sup> with the total Gross Floor Area to be approximately 2,545m<sup>2</sup>.

The proposed development will provide potable water and water for firefighting via existing bores and new rainwater collection infrastructure.