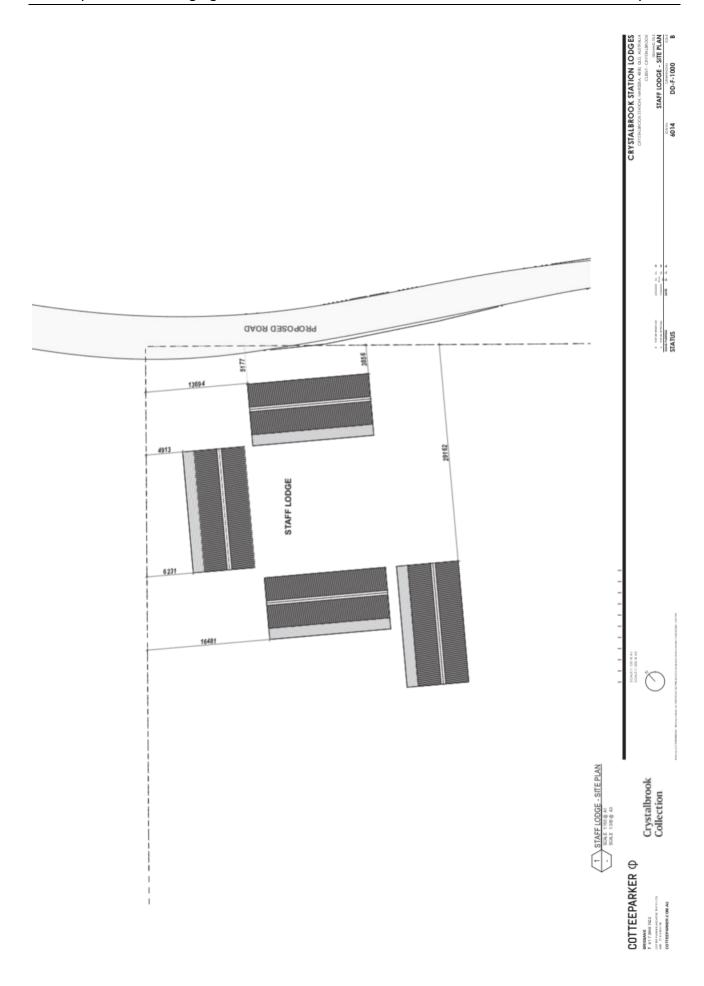

- A communal recreation (amenities) centre and other associated and ancillary amenities (pool, deck, shed);
- Camping Ground;
- Staff and Mangers Quarters;
- Landscaping; and
- New access roads, car parking, solar farm and associated electrical infrastructure.