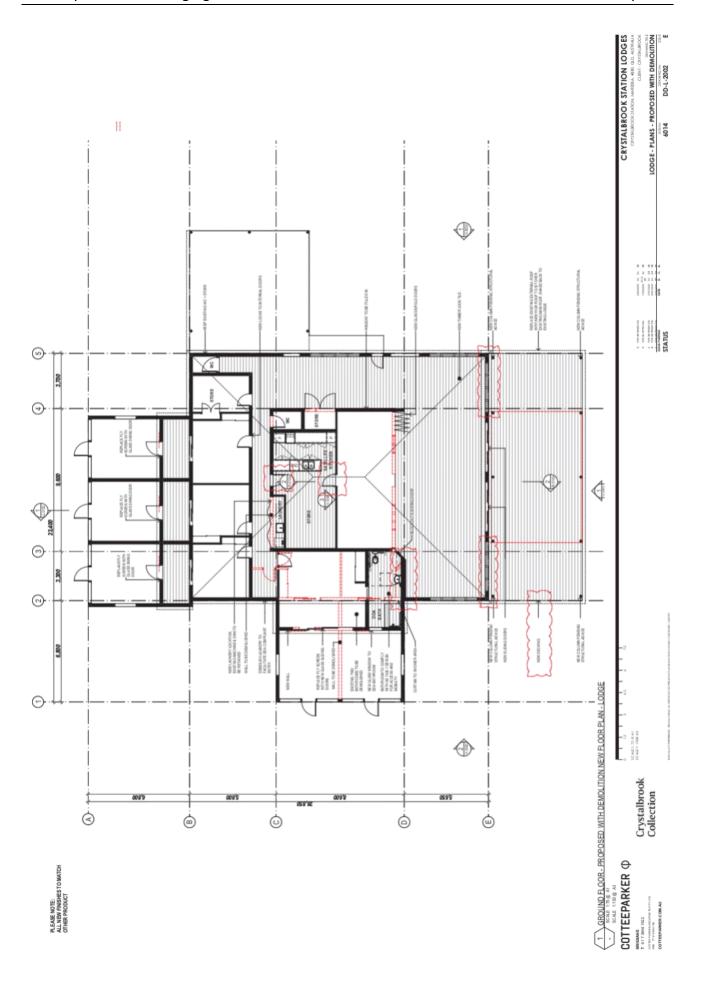

## (B) APPROVED PLANS:

| Plan/Document<br>Number | Plan/Document Title                         | Prepared by  | Dated      |
|-------------------------|---------------------------------------------|--------------|------------|
| DD0001 Issue B          | Crystalbrook Station<br>Lodges -Title Sheet | CotteeParker | 24/02/2020 |
| DD-1001 Issue E         | Macro Plan                                  | CotteeParker | 24/02/2020 |
| DD-1002 Issue E         | Location Plan                               | CotteeParker | 24/02/2020 |
| DD-1003 Issue I         | Location Plan                               | CotteeParker | 24/02/2020 |
| DD-1004 Issue L         | Site Plan - Overall                         | CotteeParker | 24/02/2020 |
| DD-1005 Issue B         | Development Summary                         | CotteeParker | 24/02/2020 |
| DD-F-1000 Issue B       | Staff Lodge - Site Plan                     | CotteeParker | 24/02/2020 |
| DD-F-2000 Issue F       | Floor Plan Staff<br>Accommodation           | CotteeParker | 24/02/2020 |
| DD-L-1000 Issue B       | Lodge - Site Plan                           | CotteeParker | 24/02/2020 |
| DD-L-2000 Issue H       | Lodge - Plans - Existing                    | CotteeParker | 24/02/2020 |
| DD-L-2001 Issue G       | Lodge - Plans - Proposed                    | CotteeParker | 24/02/2020 |
| DD-L-2002 Issue E       | Lodge - Plans - Proposed with Demolition    | CotteeParker | 24/02/2020 |
| DD-L-3100 Issue C       | Lodge - Section                             | CotteeParker | 24/02/2020 |

The proposed expansion to the existing Crystalbrook Lodge will include the following:

- Renovations (general internal) to the existing residence building, including a new awning;
- An additional four (4) standalone accommodation cabins, including 12 single bed eco suites (double storey) and two (2) two-bedroom eco-villas (double storey);

- A communal recreation (amenities) centre and other associated and ancillary amenities (pool, deck, shed);
- Camping Ground;
- Staff and Mangers Quarters;
- Landscaping; and
- New access roads, car parking, solar farm and associated electrical infrastructure.