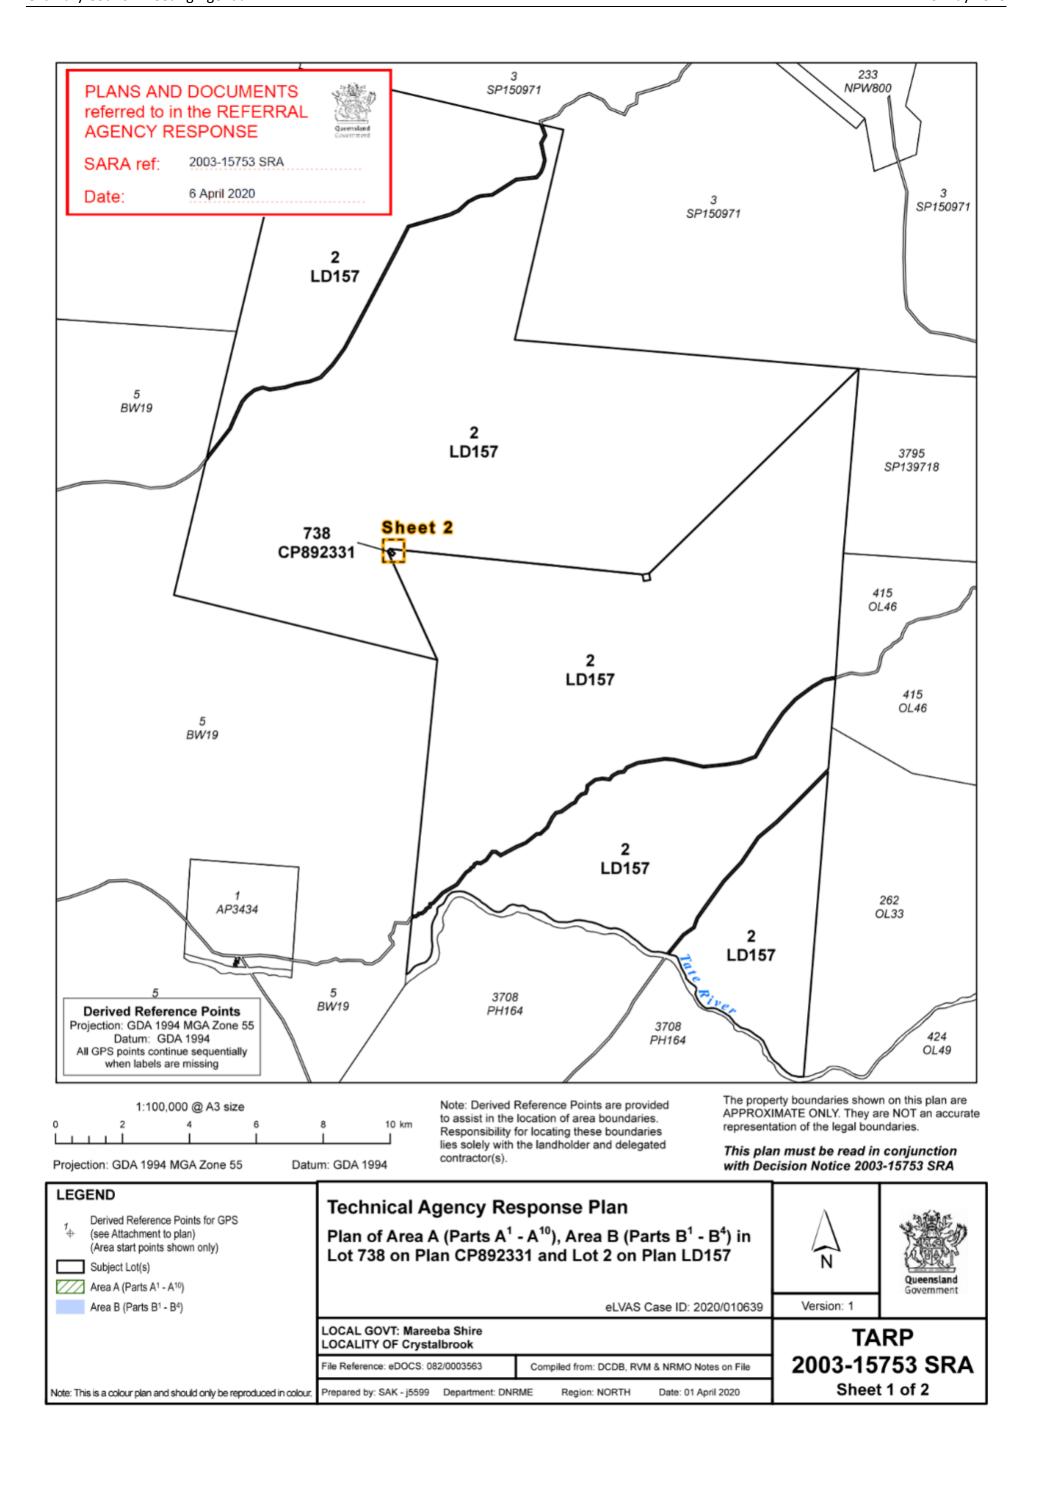

| No.                      | Conditions                                                                                                                                                                                                                                                                                                                                       | Condition timing                          |
|--------------------------|--------------------------------------------------------------------------------------------------------------------------------------------------------------------------------------------------------------------------------------------------------------------------------------------------------------------------------------------------|-------------------------------------------|
| Mater                    | ial change of use]                                                                                                                                                                                                                                                                                                                               |                                           |
| — The<br>Depar<br>develo | Tule 10, Part 3, Division 4, Table 3 – Material change of use involving nate chief executive administering the <i>Planning Act 2016</i> nominates the Directment of Natural Resources, Mining and Energy to be the enforcement apprend to which this development approval relates for the administration relating to the following condition(s): | ector-General of the<br>authority for the |
| 1.                       | The clearing of vegetation under this development approval is limited to the areas identified as Area A ( $A^1-A^{10}$ ) and Area B ( $B^1-B^4$ ) as shown on attached Technical Agency Response Plan (TARP) 2003-15753 SRA dated 1 April 2020.                                                                                                  | At all times.                             |
| 2.                       | No built structure, other than for fences, tracks/roads and underground services, is to be established, constructed or located within area identified as Area B (B¹ – B⁴) as shown on attached Technical Agency Response Plan (TARP) 2003-15753 SRA dated 1 April 2020.                                                                          | At all times.                             |
| 3.                       | Any person(s) engaged or employed to carry out the clearing of vegetation under this development approval must be provided with a full copy of this development approval, and must be made aware of the full extent of clearing authorised by this development approval.                                                                         | Prior to clearing.                        |

#### The reasons for the department's decision are:

- Unavoidable clearing, to provide for the construction of new buildings and infrastructure, has been minimised to ensure maximum vegetation is retained.
- Watercourses associated with the dam (lake) will not be adversely impacted by the vegetation clearing
- The clearing will occur along the edge of a large vegetated area, and sufficient vegetation remains in the landscape to ensure ecological connectivity.
- There is negligible risk that the clearing will contribute to land degradation through waterlogging, or salinisation of groundwater, surface water or soil.
- The proposed development complies with the relevant provisions of State code 16: Native vegetation clearing.