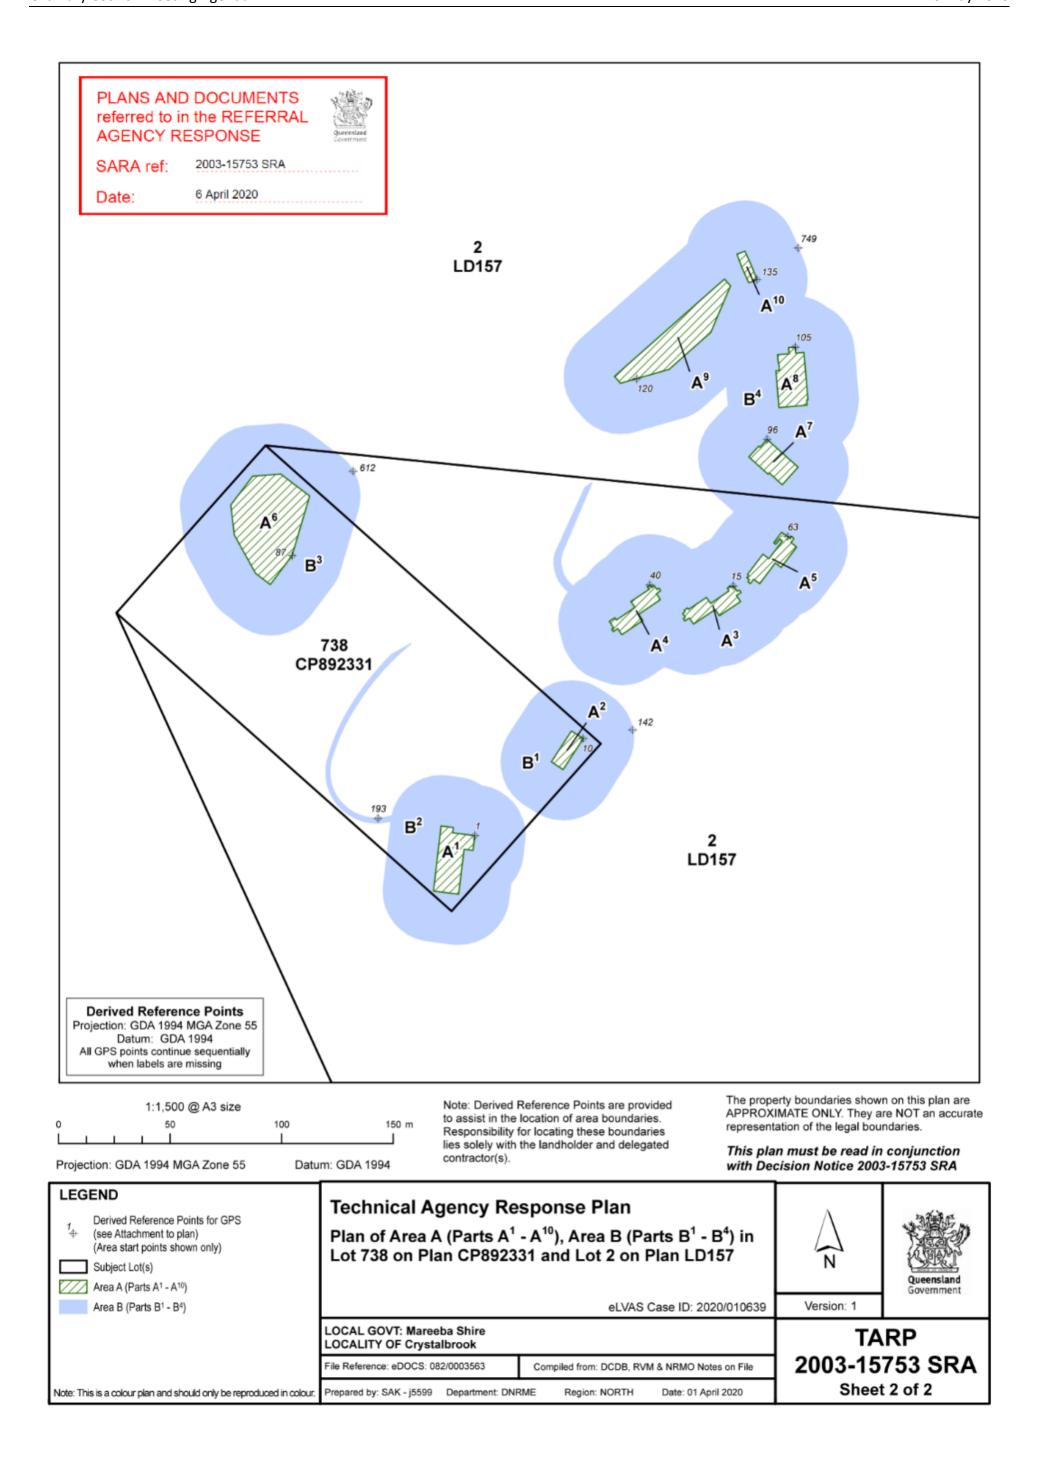

| No.                      | Conditions                                                                                                                                                                                                                                                                                                                                       | Condition timing                          |
|--------------------------|--------------------------------------------------------------------------------------------------------------------------------------------------------------------------------------------------------------------------------------------------------------------------------------------------------------------------------------------------|-------------------------------------------|
| Mater                    | ial change of use]                                                                                                                                                                                                                                                                                                                               |                                           |
| — The<br>Depar<br>develo | Tule 10, Part 3, Division 4, Table 3 – Material change of use involving nate chief executive administering the <i>Planning Act 2016</i> nominates the Directment of Natural Resources, Mining and Energy to be the enforcement apprend to which this development approval relates for the administration relating to the following condition(s): | ector-General of the<br>authority for the |
| 1.                       | The clearing of vegetation under this development approval is limited to the areas identified as Area A ( $A^1-A^{10}$ ) and Area B ( $B^1-B^4$ ) as shown on attached Technical Agency Response Plan (TARP) 2003-15753 SRA dated 1 April 2020.                                                                                                  | At all times.                             |
| 2.                       | No built structure, other than for fences, tracks/roads and underground services, is to be established, constructed or located within area identified as Area B (B¹ – B⁴) as shown on attached Technical Agency Response Plan (TARP) 2003-15753 SRA dated 1 April 2020.                                                                          | At all times.                             |
| 3.                       | Any person(s) engaged or employed to carry out the clearing of vegetation under this development approval must be provided with a full copy of this development approval, and must be made aware of the full extent of clearing authorised by this development approval.                                                                         | Prior to clearing.                        |

#### The reasons for the department's decision are:

- Unavoidable clearing, to provide for the construction of new buildings and infrastructure, has been minimised to ensure maximum vegetation is retained.
- Watercourses associated with the dam (lake) will not be adversely impacted by the vegetation clearing
- The clearing will occur along the edge of a large vegetated area, and sufficient vegetation remains in the landscape to ensure ecological connectivity.
- There is negligible risk that the clearing will contribute to land degradation through waterlogging, or salinisation of groundwater, surface water or soil.
- The proposed development complies with the relevant provisions of State code 16: Native vegetation clearing.