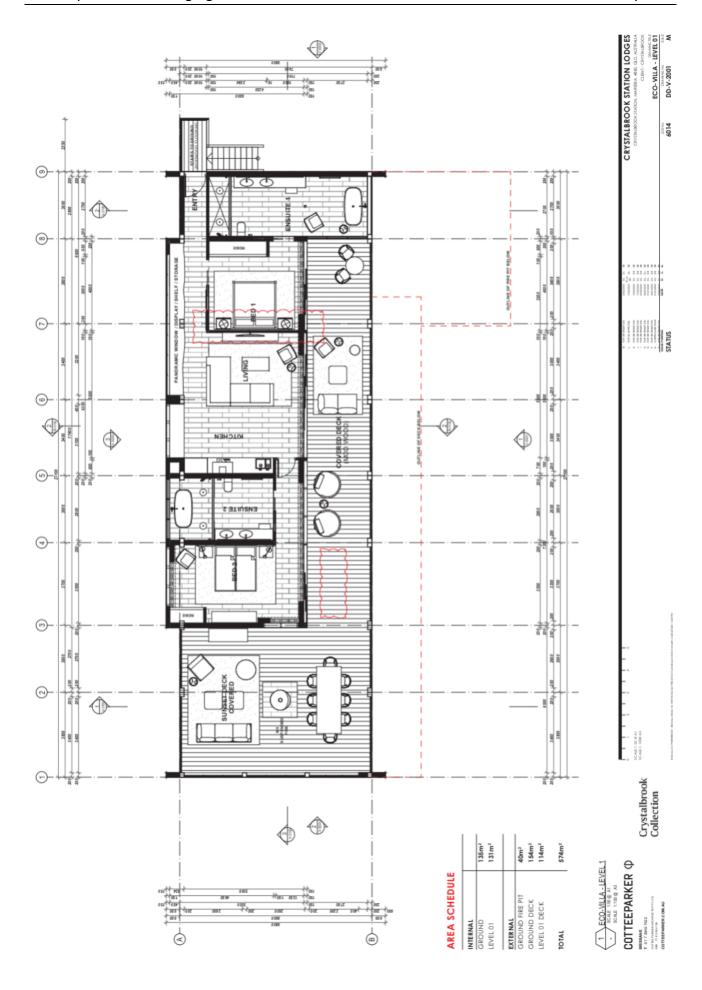

## (B) APPROVED PLANS:

| Plan/Document<br>Number | Plan/Document Title                         | Prepared by  | Dated      |
|-------------------------|---------------------------------------------|--------------|------------|
| DD0001 Issue B          | Crystalbrook Station<br>Lodges -Title Sheet | CotteeParker | 24/02/2020 |
| DD-1001 Issue E         | Macro Plan                                  | CotteeParker | 24/02/2020 |
| DD-1002 Issue E         | Location Plan                               | CotteeParker | 24/02/2020 |
| DD-1003 Issue I         | Location Plan                               | CotteeParker | 24/02/2020 |
| DD-1004 Issue L         | Site Plan - Overall                         | CotteeParker | 24/02/2020 |
| DD-1005 Issue B         | Development Summary                         | CotteeParker | 24/02/2020 |
| DD-F-1000 Issue B       | Staff Lodge - Site Plan                     | CotteeParker | 24/02/2020 |
| DD-F-2000 Issue F       | Floor Plan Staff<br>Accommodation           | CotteeParker | 24/02/2020 |
| DD-L-1000 Issue B       | Lodge - Site Plan                           | CotteeParker | 24/02/2020 |
| DD-L-2000 Issue H       | Lodge - Plans - Existing                    | CotteeParker | 24/02/2020 |
| DD-L-2001 Issue G       | Lodge - Plans - Proposed                    | CotteeParker | 24/02/2020 |
| DD-L-2002 Issue E       | Lodge - Plans - Proposed with Demolition    | CotteeParker | 24/02/2020 |
| DD-L-3100 Issue C       | Lodge - Section                             | CotteeParker | 24/02/2020 |

The proposed expansion to the existing Crystalbrook Lodge will include the following:

- Renovations (general internal) to the existing residence building, including a new awning;
- An additional four (4) standalone accommodation cabins, including 12 single bed eco suites (double storey) and two (2) two-bedroom eco-villas (double storey);

- A communal recreation (amenities) centre and other associated and ancillary amenities (pool, deck, shed);
- Camping Ground;
- Staff and Mangers Quarters;
- Landscaping; and
- New access roads, car parking, solar farm and associated electrical infrastructure.