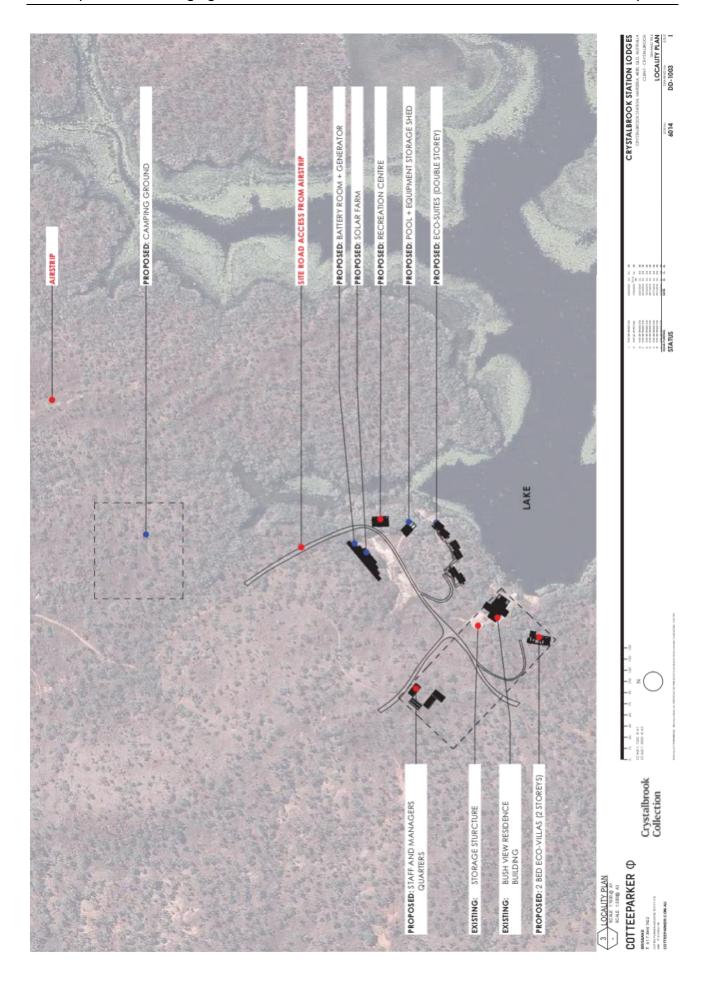

GAG Crystalbrook Station Pty Ltd (the Applicant) seeks the requisite statutory development approval from Council to support the expansion of the existing Crystalbrook Lodge over Lot 738 on CP892331 and part of Lot 2 on LD157 at Crystalbrook Road, Crystalbrook.

The proposed expansion to the existing Crystalbrook Lodge will include the following:

- Renovations (general internal) to the existing residence building, including a new awning;
- An additional four (4) standalone accommodation cabins, including 12 single bed eco suites (double storey) and two (2) two-bedroom eco-villas (double storey);

- A communal recreation (amenities) centre and other associated and ancillary amenities (pool, deck, shed);
- Camping Ground;
- Staff and Mangers Quarters;
- Landscaping; and
- New access roads, car parking, solar farm and associated electrical infrastructure.

The expected footprint area of the expansion will be approximately 1,718m<sup>2</sup> with the total Gross Floor Area to be approximately 2,545m<sup>2</sup>.

The proposed development will provide potable water and water for firefighting via existing bores and new rainwater collection infrastructure.