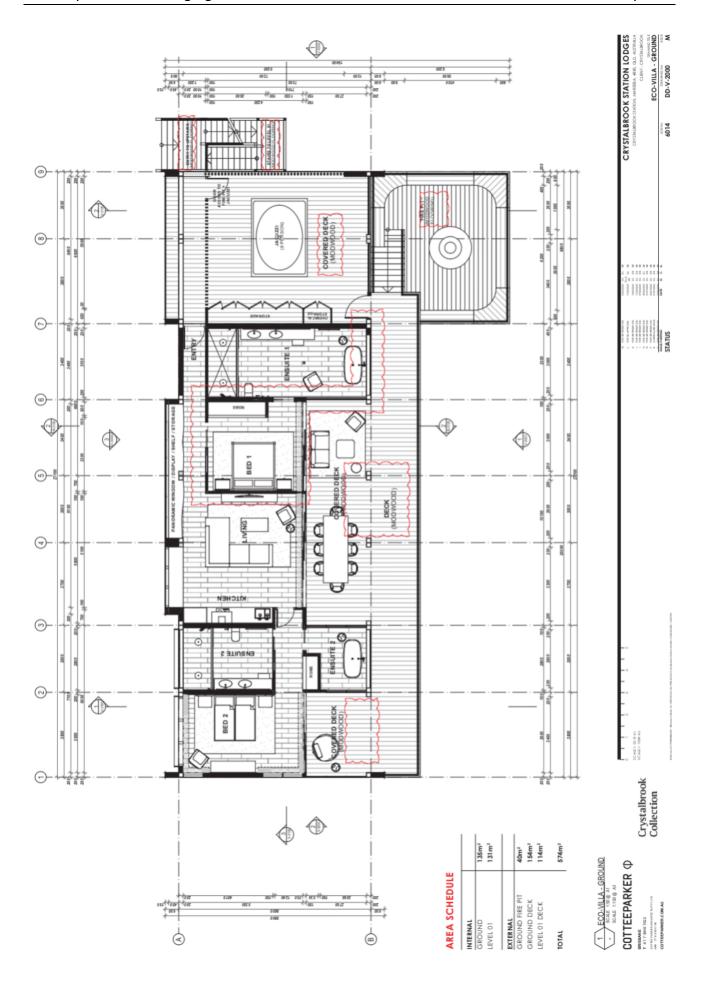

## (B) APPROVED PLANS:

| Plan/Document<br>Number | Plan/Document Title                         | Prepared by  | Dated      |
|-------------------------|---------------------------------------------|--------------|------------|
| DD0001 Issue B          | Crystalbrook Station<br>Lodges -Title Sheet | CotteeParker | 24/02/2020 |
| DD-1001 Issue E         | Macro Plan                                  | CotteeParker | 24/02/2020 |
| DD-1002 Issue E         | Location Plan                               | CotteeParker | 24/02/2020 |
| DD-1003 Issue I         | Location Plan                               | CotteeParker | 24/02/2020 |
| DD-1004 Issue L         | Site Plan - Overall                         | CotteeParker | 24/02/2020 |
| DD-1005 Issue B         | Development Summary                         | CotteeParker | 24/02/2020 |
| DD-F-1000 Issue B       | Staff Lodge - Site Plan                     | CotteeParker | 24/02/2020 |
| DD-F-2000 Issue F       | Floor Plan Staff<br>Accommodation           | CotteeParker | 24/02/2020 |
| DD-L-1000 Issue B       | Lodge - Site Plan                           | CotteeParker | 24/02/2020 |
| DD-L-2000 Issue H       | Lodge - Plans - Existing                    | CotteeParker | 24/02/2020 |
| DD-L-2001 Issue G       | Lodge - Plans - Proposed                    | CotteeParker | 24/02/2020 |
| DD-L-2002 Issue E       | Lodge - Plans - Proposed with Demolition    | CotteeParker | 24/02/2020 |
| DD-L-3100 Issue C       | Lodge - Section                             | CotteeParker | 24/02/2020 |

The proposed expansion to the existing Crystalbrook Lodge will include the following:

- Renovations (general internal) to the existing residence building, including a new awning;
- An additional four (4) standalone accommodation cabins, including 12 single bed eco suites (double storey) and two (2) two-bedroom eco-villas (double storey);

- A communal recreation (amenities) centre and other associated and ancillary amenities (pool, deck, shed);
- Camping Ground;
- Staff and Mangers Quarters;
- Landscaping; and
- New access roads, car parking, solar farm and associated electrical infrastructure.

The expected footprint area of the expansion will be approximately 1,718m<sup>2</sup> with the total Gross Floor Area to be approximately 2,545m<sup>2</sup>.

The proposed development will provide potable water and water for firefighting via existing bores and new rainwater collection infrastructure.