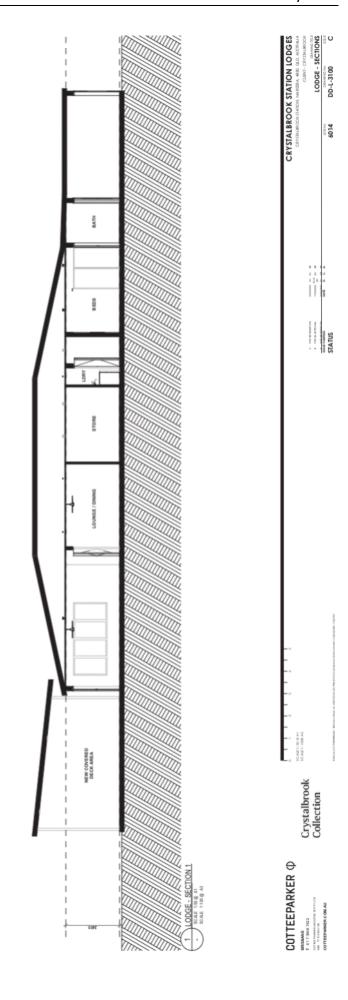

## (B) APPROVED PLANS:

| Plan/Document<br>Number | Plan/Document Title                         | Prepared by  | Dated      |
|-------------------------|---------------------------------------------|--------------|------------|
| DD0001 Issue B          | Crystalbrook Station<br>Lodges -Title Sheet | CotteeParker | 24/02/2020 |
| DD-1001 Issue E         | Macro Plan                                  | CotteeParker | 24/02/2020 |
| DD-1002 Issue E         | Location Plan                               | CotteeParker | 24/02/2020 |
| DD-1003 Issue I         | Location Plan                               | CotteeParker | 24/02/2020 |
| DD-1004 Issue L         | Site Plan - Overall                         | CotteeParker | 24/02/2020 |
| DD-1005 Issue B         | Development Summary                         | CotteeParker | 24/02/2020 |
| DD-F-1000 Issue B       | Staff Lodge - Site Plan                     | CotteeParker | 24/02/2020 |
| DD-F-2000 Issue F       | Floor Plan Staff<br>Accommodation           | CotteeParker | 24/02/2020 |
| DD-L-1000 Issue B       | Lodge - Site Plan                           | CotteeParker | 24/02/2020 |
| DD-L-2000 Issue H       | Lodge - Plans - Existing                    | CotteeParker | 24/02/2020 |
| DD-L-2001 Issue G       | Lodge - Plans - Proposed                    | CotteeParker | 24/02/2020 |
| DD-L-2002 Issue E       | Lodge - Plans - Proposed with Demolition    | CotteeParker | 24/02/2020 |
| DD-L-3100 Issue C       | Lodge - Section                             | CotteeParker | 24/02/2020 |

The proposed expansion to the existing Crystalbrook Lodge will include the following:

- Renovations (general internal) to the existing residence building, including a new awning;
- An additional four (4) standalone accommodation cabins, including 12 single bed eco suites (double storey) and two (2) two-bedroom eco-villas (double storey);