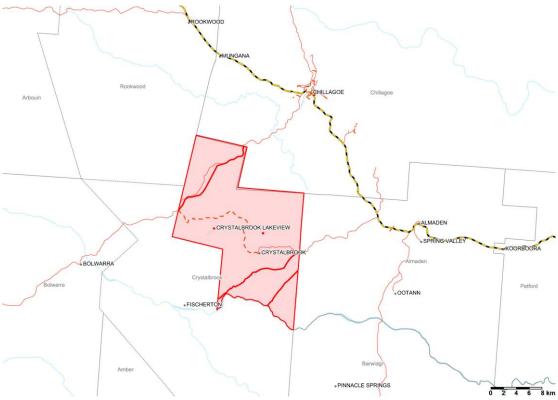

#### THE SITE

The subject site comprises two (2) adjoining allotments situated at Crystalbrook Road, Crystalbrook, which are more particularly described as Lot 738 on CP892331 and Lot 2 on LD157. The site has a combined area of 33,647.3 hectares and is zoned Rural under the Mareeba Shire Council Planning Scheme 2016.

The site is accessed via Crystalbrook Road which is formed to a rural gravel standard from its intersection with the Burke Development Road at Almaden.

Lot 2 on LD157 comprises the majority of the subject site being Crystalbrook Station. The land remains an active cattle station and it contains all ancillary improvements including a dwelling house, sheds, airstrip and multiple water storages.

Lot 738 on CP892331, at just 2.3 hectares in area, contains the Crystalbrook Lodge which overlooks Crystalbrook Lake.

Both lots retain an extensive coverage of remnant vegetation.

Due to the significant area of the subject site, there is no neighbouring development likely to impacted by the proposed development.