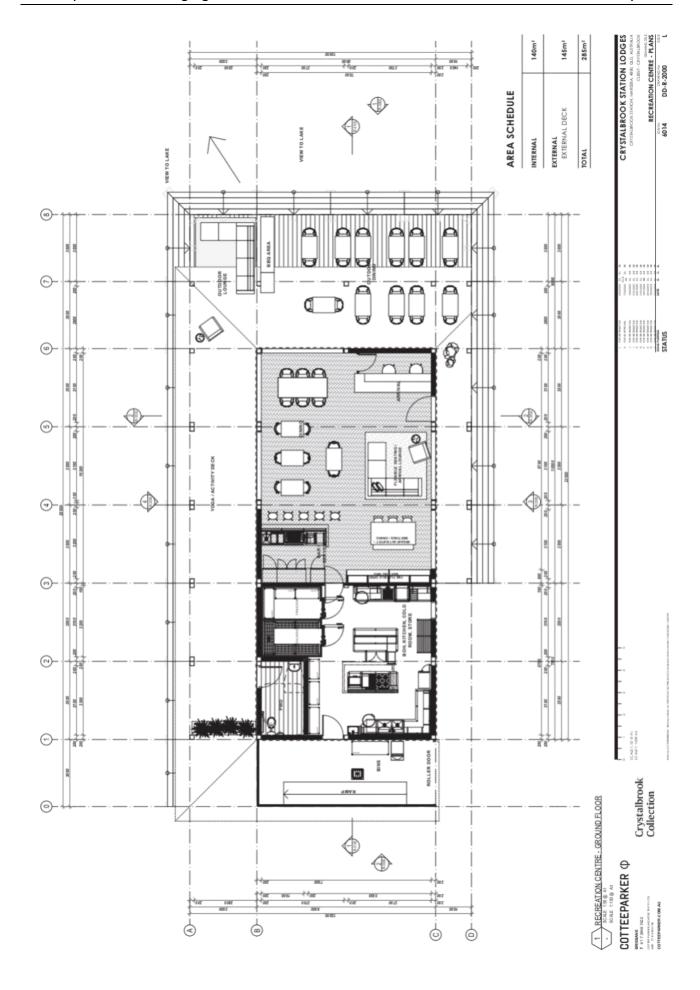

| DD-R-1000 Issue E    | Recreation Centre - Site         | CotteeParker | 24/02/2020 |
|----------------------|----------------------------------|--------------|------------|
|                      | Plan                             |              |            |
| DD-R-2000 Issue L    | Recreation Centre - Plans        | CotteeParker | 24/02/2020 |
| DD-R-3000 Issue B    | Recreation Centre -              | CotteeParker | 24/02/2020 |
|                      | Elevations                       |              |            |
| DD-R-3100 Issue C    | Recreation Centre -<br>Sections  | CotteeParker | 24/02/2020 |
| DD-S-0200 Issue E    | Eco-suites - Renders             | CotteeParker | 24/02/2020 |
| DD-S-0202 Issue C    | Eco-suites - Renders             | CotteeParker | 24/02/2020 |
| DD-S-1000 Issue G    | Eco-suites - Site Plan           | CotteeParker | 24/02/2020 |
| DD-S-2000 Issue I    | Eco-suites - Plans - Ground      | CotteeParker | 24/02/2020 |
| DD-S-2001 Issue I    | Eco-suites - Plans - Level 1     | CotteeParker | 24/02/2020 |
| DD-S-3000 Issue E    | Eco-suites - Elevations          | CotteeParker | 24/02/2020 |
| DD-S-3100 Issue G    | Eco-suites - Sections            | CotteeParker | 24/02/2020 |
| DD-V-0200 Issue D    | Eco-villa - Renders              | CotteeParker | 24/02/2020 |
| DD-V-0202 Issue C    | Eco-villa - Renders              | CotteeParker | 24/02/2020 |
| DD-V-1000 Issue E    | Eco-villa - Site Plan            | CotteeParker | 24/02/2020 |
| DD-V-2000 Issue M    | Eco-villa - Ground               | CotteeParker | 24/02/2020 |
| DD-V-2001 Issue M    | Eco-villa - Level 1              | CotteeParker | 24/02/2020 |
| DD-V-3000 Issue D    | Eco-villa - Elevation            | CotteeParker | 24/02/2020 |
| DD-V-3001 Issue D    | Eco-villa - Elevation            | CotteeParker | 24/02/2020 |
| DD-V-3100 Issue F    | Eco-villa - Sections             | CotteeParker | 24/02/2020 |
| 1626-L-SD01 Issue 01 | Landscape Concept - Site<br>Plan | ASdesign     | 03/03/2020 |
| 1626-L-SD02 Issue 01 | Recreation Centre and Pool Plan  | ASdesign     | 03/03/2020 |
| 1626-L-SD03 Issue 01 | Eco-Suites Detailed Plan         | ASdesign     | 03/03/2020 |
| 1626-L-SD04 Issue 01 | Eco-Villages Detailed Plan       | ASdesign     | 03/03/2020 |
| 1626-L-SD05 Issue 01 | Proposes Plan Palette            | ASdesign     | 03/03/2020 |
|                      |                                  |              |            |

- A communal recreation (amenities) centre and other associated and ancillary amenities (pool, deck, shed);
- Camping Ground;
- Staff and Mangers Quarters;
- Landscaping; and
- New access roads, car parking, solar farm and associated electrical infrastructure.

COTTEEPARKER (D
pressave: T of 17 200 202
T of 17 202
T of 17

| DEVELOPMENT SUMMARY | T SUMMAR         | <b>*</b>     |        |
|---------------------|------------------|--------------|--------|
|                     | INTERNAL GFA     | EXTERNAL GFA | TOTAL  |
| ECO-SUITES          |                  |              |        |
| ECO-SUITE 1         |                  |              |        |
| GROUND              | 126m²            | 32m²         | 158m²  |
| LEVEL 1             | 126m²            | 32m²         | 158m²  |
| ECO-SUITE 2         |                  |              |        |
| GROUND              | 126m²            | 32m²         | 158m²  |
| LEVEL 1             | 126m²            | 32m²         | 158m²  |
| ECO-SUITE 3         |                  |              |        |
| GROUND              | 126m²            | 32m²         | 158m²  |
| LEVEL 1             | 126m²            | 32m²         | 158m²  |
|                     |                  |              |        |
| ECO-VILLA           |                  |              |        |
| GROUND              | 135m²            | 194m²        | 329m²  |
| LEVEL 1             | 131m²            | 114m²        | 245m²  |
|                     |                  |              |        |
| RECREATION CENTRE   |                  |              |        |
| GROUND              | 140m²            | 145m²        | 375m²  |
| POOL STORAGE        | 51m <sup>2</sup> | 147m²        | 198m²  |
|                     |                  |              |        |
| STAFF ACCOMODATION  |                  |              |        |
| GROUND              | 336m²            | 204m²        | 540m²  |
|                     |                  |              |        |
| TOTAL GFA           |                  |              | 2545m² |
|                     |                  |              |        |