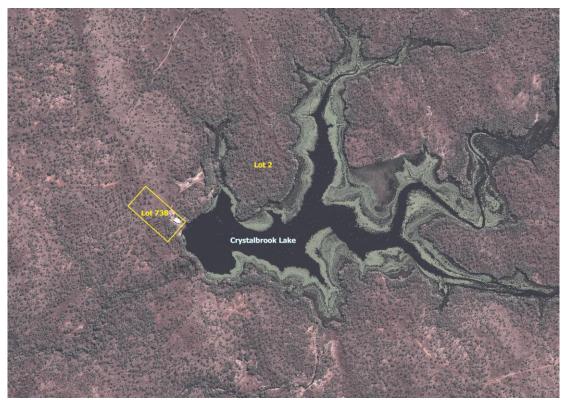

#### THE SITE

The subject site comprises two (2) adjoining allotments situated at Crystalbrook Road, Crystalbrook, which are more particularly described as Lot 738 on CP892331 and Lot 2 on LD157. The site has a combined area of 33,647.3 hectares and is zoned Rural under the Mareeba Shire Council Planning Scheme 2016.

The site is accessed via Crystalbrook Road which is formed to a rural gravel standard from its intersection with the Burke Development Road at Almaden.

Lot 2 on LD157 comprises the majority of the subject site being Crystalbrook Station. The land remains an active cattle station and it contains all ancillary improvements including a dwelling house, sheds, airstrip and multiple water storages.

Lot 738 on CP892331, at just 2.3 hectares in area, contains the Crystalbrook Lodge which overlooks Crystalbrook Lake.

Both lots retain an extensive coverage of remnant vegetation.

Due to the significant area of the subject site, there is no neighbouring development likely to impacted by the proposed development.