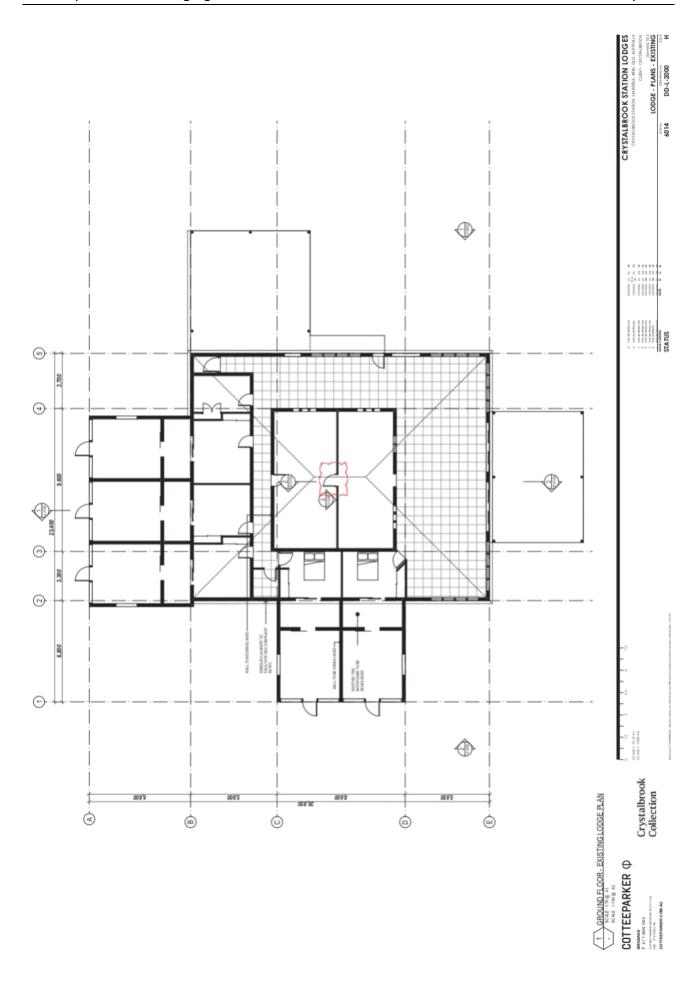

## (B) APPROVED PLANS:

| Plan/Document<br>Number | Plan/Document Title                         | Prepared by  | Dated      |
|-------------------------|---------------------------------------------|--------------|------------|
| DD0001 Issue B          | Crystalbrook Station<br>Lodges -Title Sheet | CotteeParker | 24/02/2020 |
| DD-1001 Issue E         | Macro Plan                                  | CotteeParker | 24/02/2020 |
| DD-1002 Issue E         | Location Plan                               | CotteeParker | 24/02/2020 |
| DD-1003 Issue I         | Location Plan                               | CotteeParker | 24/02/2020 |
| DD-1004 Issue L         | Site Plan - Overall                         | CotteeParker | 24/02/2020 |
| DD-1005 Issue B         | Development Summary                         | CotteeParker | 24/02/2020 |
| DD-F-1000 Issue B       | Staff Lodge - Site Plan                     | CotteeParker | 24/02/2020 |
| DD-F-2000 Issue F       | Floor Plan Staff<br>Accommodation           | CotteeParker | 24/02/2020 |
| DD-L-1000 Issue B       | Lodge - Site Plan                           | CotteeParker | 24/02/2020 |
| DD-L-2000 Issue H       | Lodge - Plans - Existing                    | CotteeParker | 24/02/2020 |
| DD-L-2001 Issue G       | Lodge - Plans - Proposed                    | CotteeParker | 24/02/2020 |
| DD-L-2002 Issue E       | Lodge - Plans - Proposed with Demolition    | CotteeParker | 24/02/2020 |
| DD-L-3100 Issue C       | Lodge - Section                             | CotteeParker | 24/02/2020 |

## **PREVIOUS APPLICATIONS & APPROVALS**

Council, at its Ordinary Meeting held on 21 February 2013, approved development application DA/12/0041 for Material Change of Use - Host Farm and Heliport on land described as Lot 738 on CP892331, Parish of Fischerton, situated at Crystalbrook Road, Crystalbrook.

Crystalbrook Lodge has been established and operated under DA/12/0041.