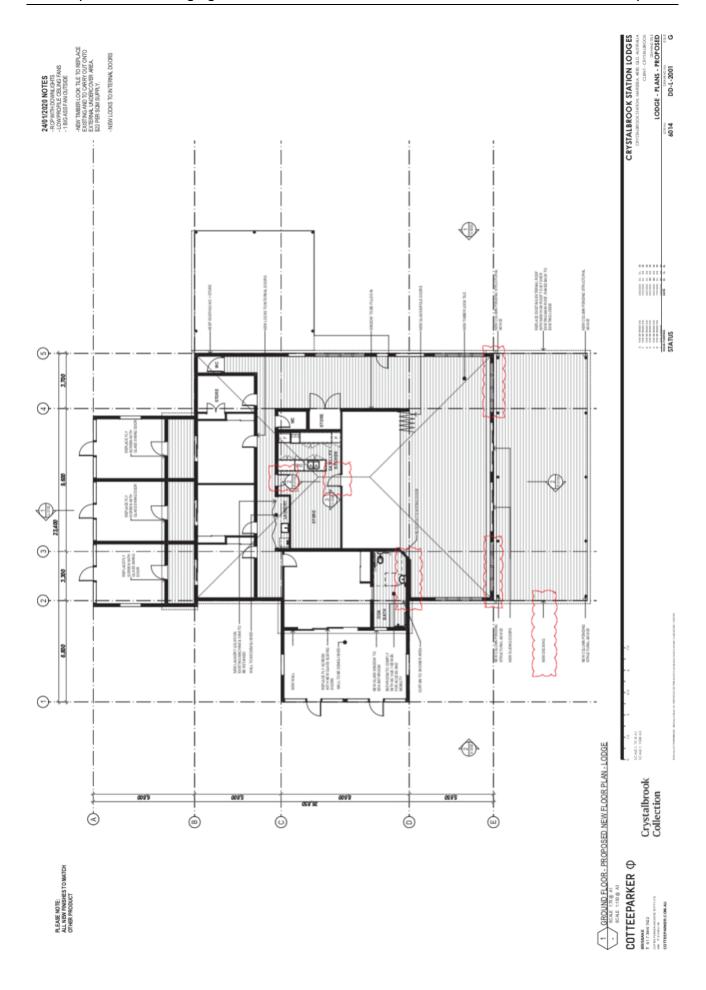

## (B) APPROVED PLANS:

| Plan/Document<br>Number | Plan/Document Title                         | Prepared by  | Dated      |
|-------------------------|---------------------------------------------|--------------|------------|
| DD0001 Issue B          | Crystalbrook Station<br>Lodges -Title Sheet | CotteeParker | 24/02/2020 |
| DD-1001 Issue E         | Macro Plan                                  | CotteeParker | 24/02/2020 |
| DD-1002 Issue E         | Location Plan                               | CotteeParker | 24/02/2020 |
| DD-1003 Issue I         | Location Plan                               | CotteeParker | 24/02/2020 |
| DD-1004 Issue L         | Site Plan - Overall                         | CotteeParker | 24/02/2020 |
| DD-1005 Issue B         | Development Summary                         | CotteeParker | 24/02/2020 |
| DD-F-1000 Issue B       | Staff Lodge - Site Plan                     | CotteeParker | 24/02/2020 |
| DD-F-2000 Issue F       | Floor Plan Staff<br>Accommodation           | CotteeParker | 24/02/2020 |
| DD-L-1000 Issue B       | Lodge - Site Plan                           | CotteeParker | 24/02/2020 |
| DD-L-2000 Issue H       | Lodge - Plans - Existing                    | CotteeParker | 24/02/2020 |
| DD-L-2001 Issue G       | Lodge - Plans - Proposed                    | CotteeParker | 24/02/2020 |
| DD-L-2002 Issue E       | Lodge - Plans - Proposed with Demolition    | CotteeParker | 24/02/2020 |
| DD-L-3100 Issue C       | Lodge - Section                             | CotteeParker | 24/02/2020 |

The proposed expansion to the existing Crystalbrook Lodge will include the following:

- Renovations (general internal) to the existing residence building, including a new awning;
- An additional four (4) standalone accommodation cabins, including 12 single bed eco suites (double storey) and two (2) two-bedroom eco-villas (double storey);