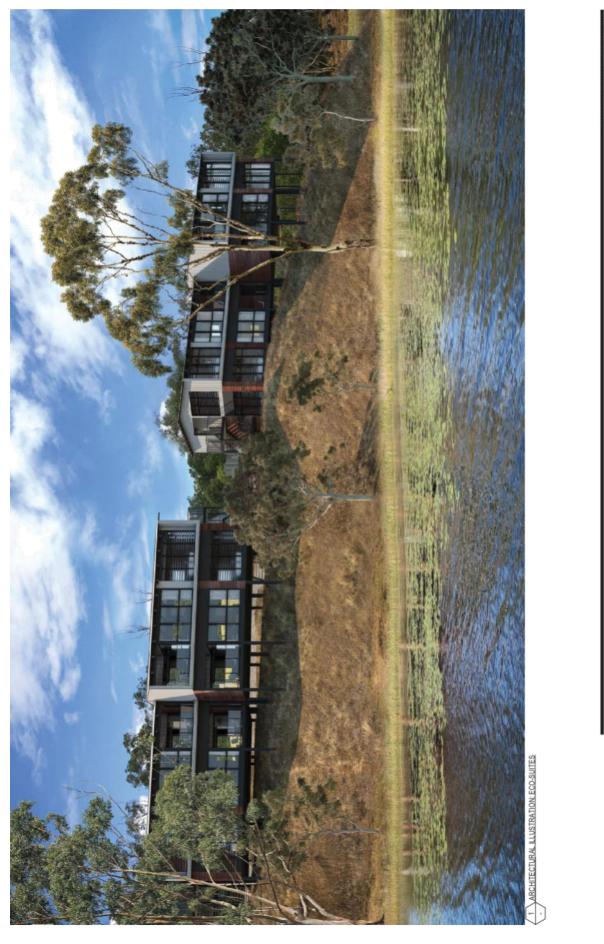

#### **DESCRIPTION OF PROPOSED DEVELOPMENT**

The development application seeks a Development Permit for Material Change of Use - Short-term Accommodation in accordance with the plans shown in **Attachment 1**.

GAG Crystalbrook Station Pty Ltd (the Applicant) seeks the requisite statutory development approval from Council to support the expansion of the existing Crystalbrook Lodge over Lot 738 on CP892331 and part of Lot 2 on LD157 at Crystalbrook Road, Crystalbrook.

The proposed expansion to the existing Crystalbrook Lodge will include the following:

- Renovations (general internal) to the existing residence building, including a new awning;
- An additional four (4) standalone accommodation cabins, including 12 single bed eco suites (double storey) and two (2) two-bedroom eco-villas (double storey);

- A communal recreation (amenities) centre and other associated and ancillary amenities (pool, deck, shed);
- Camping Ground;
- Staff and Mangers Quarters;
- Landscaping; and
- New access roads, car parking, solar farm and associated electrical infrastructure.