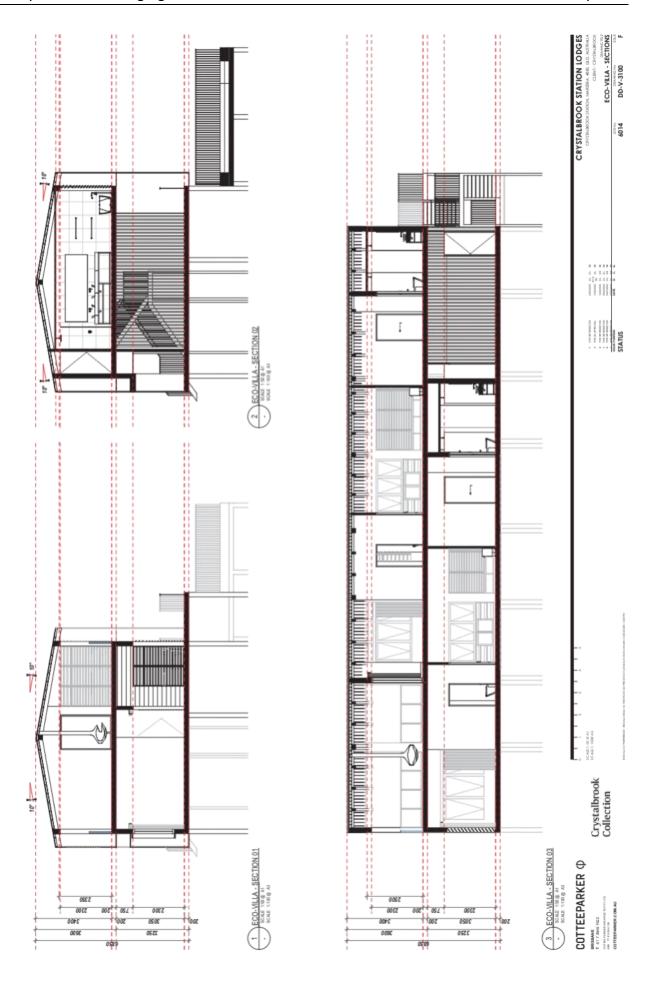

## (B) APPROVED PLANS:

| Plan/Document<br>Number | Plan/Document Title                         | Prepared by  | Dated      |
|-------------------------|---------------------------------------------|--------------|------------|
| DD0001 Issue B          | Crystalbrook Station<br>Lodges -Title Sheet | CotteeParker | 24/02/2020 |
| DD-1001 Issue E         | Macro Plan                                  | CotteeParker | 24/02/2020 |
| DD-1002 Issue E         | Location Plan                               | CotteeParker | 24/02/2020 |
| DD-1003 Issue I         | Location Plan                               | CotteeParker | 24/02/2020 |
| DD-1004 Issue L         | Site Plan - Overall                         | CotteeParker | 24/02/2020 |
| DD-1005 Issue B         | Development Summary                         | CotteeParker | 24/02/2020 |
| DD-F-1000 Issue B       | Staff Lodge - Site Plan                     | CotteeParker | 24/02/2020 |
| DD-F-2000 Issue F       | Floor Plan Staff<br>Accommodation           | CotteeParker | 24/02/2020 |
| DD-L-1000 Issue B       | Lodge - Site Plan                           | CotteeParker | 24/02/2020 |
| DD-L-2000 Issue H       | Lodge - Plans - Existing                    | CotteeParker | 24/02/2020 |
| DD-L-2001 Issue G       | Lodge - Plans - Proposed                    | CotteeParker | 24/02/2020 |
| DD-L-2002 Issue E       | Lodge - Plans - Proposed with Demolition    | CotteeParker | 24/02/2020 |
| DD-L-3100 Issue C       | Lodge - Section                             | CotteeParker | 24/02/2020 |

The proposed expansion to the existing Crystalbrook Lodge will include the following:

- Renovations (general internal) to the existing residence building, including a new awning;
- An additional four (4) standalone accommodation cabins, including 12 single bed eco suites (double storey) and two (2) two-bedroom eco-villas (double storey);

- A communal recreation (amenities) centre and other associated and ancillary amenities (pool, deck, shed);
- Camping Ground;
- Staff and Mangers Quarters;
- Landscaping; and
- New access roads, car parking, solar farm and associated electrical infrastructure.

The expected footprint area of the expansion will be approximately 1,718m<sup>2</sup> with the total Gross Floor Area to be approximately 2,545m<sup>2</sup>.

The proposed development will provide potable water and water for firefighting via existing bores and new rainwater collection infrastructure.