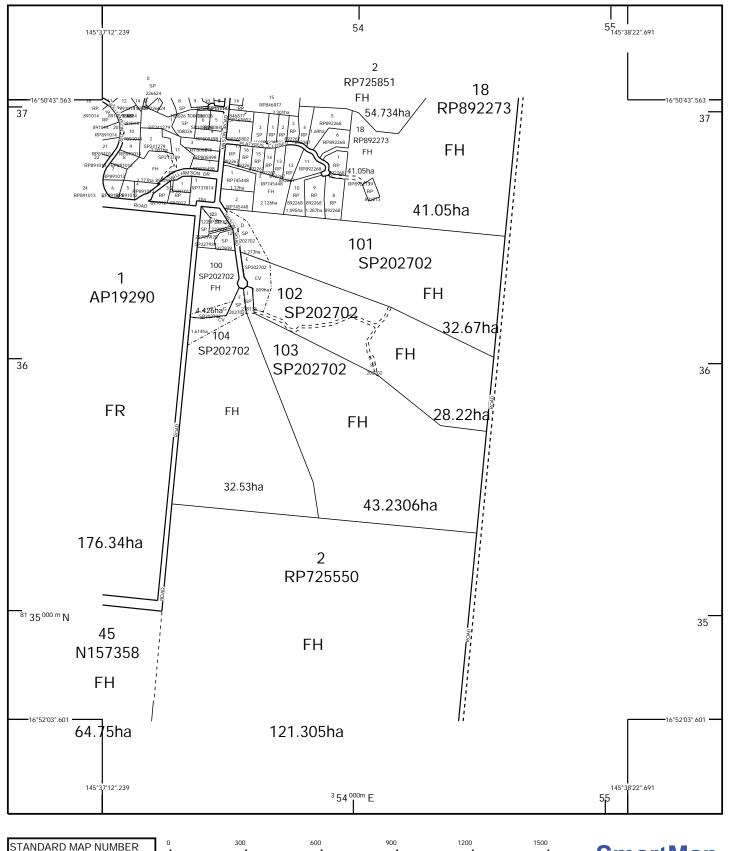

#### 2.1 Site Details

| Real Property Description   | Lots 101-104 on SP202702                                |
|-----------------------------|---------------------------------------------------------|
| Address                     | Mason Road, Kuranda                                     |
| Area                        | 136.6505 ha                                             |
| Owner(s)                    | Ante & Anica Salinovic                                  |
| Existing Uses               | Vacant Agricultural Land                                |
| Local Government Authority  | Mareeba Shire Council                                   |
| Planning Scheme             | Mareeba Shire Council Planning Scheme 2004 (Superseded) |
| Planning Scheme Designation | Rural Zone                                              |

## **Appendices**

Appendix 1 IDAS Form 1

IDAS Form 6 Appendix 2

Appendix 3

Sustainable Planning Act – Form 2 Request for Consideration under the Superseded Planning Scheme

Appendix 4 Smart Map

Appendix 5 Existing Survey Plan - SP202702