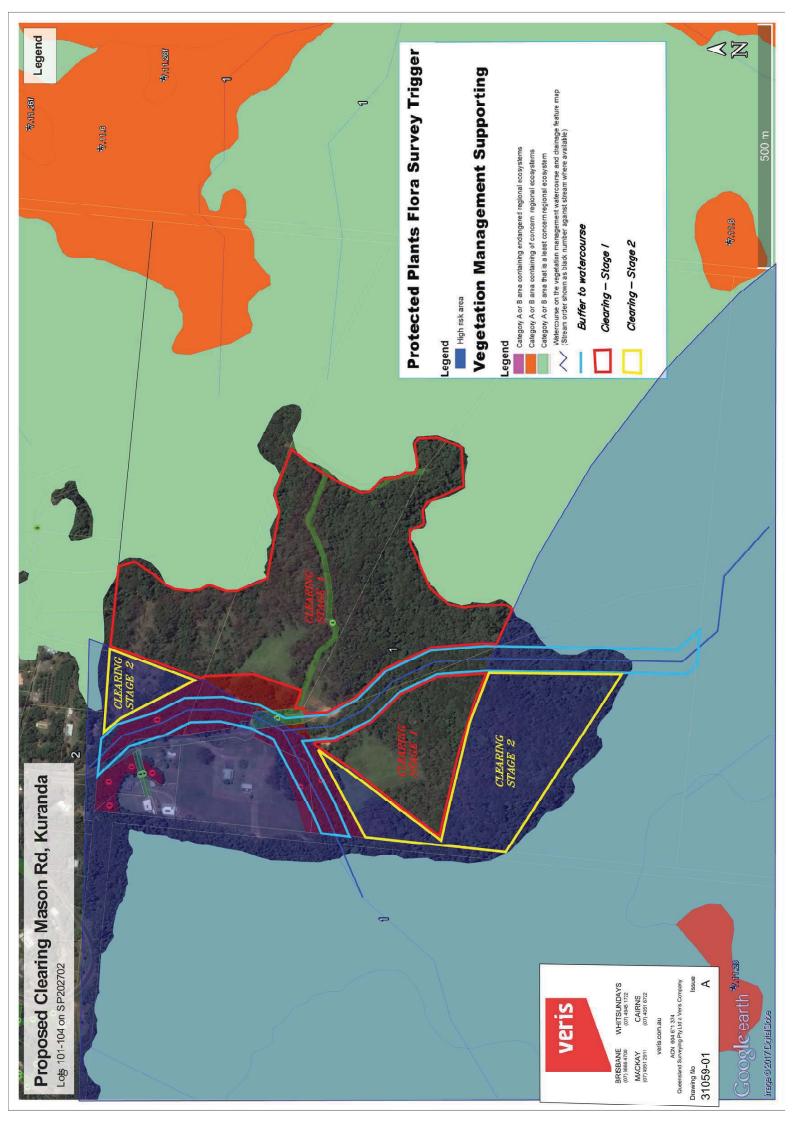

Protected Plants Flora Survey Trigger mapping identifies that there is land onsite with a high risk of containing native plants protected under the Nature Conservation Act 1992. Prior to any vegetation clearing occurring within these areas, a flora survey will be undertaken to ensure that there are no protected species within the subject areas.

To allow the application to proceed in an orderly fashion, it is requested that approval is granted in two (2) stages being:

- 1. Stage 1 Clearing of non-remnant vegetation identified as not being within a high risk area.
- 2. Stage 2 Clearing the balance of vegetation identified as being within the areas identified as high risk.

Stage 2 can be conditioned upon undertaking a flora survey in accordance with the Nature Conservation Act 1992 requirements.

In addition to the above, clearing of vegetation will not be undertaken within 25m of identified watercourses or within in the areas within existing Covenants D, E and F on SP202702.