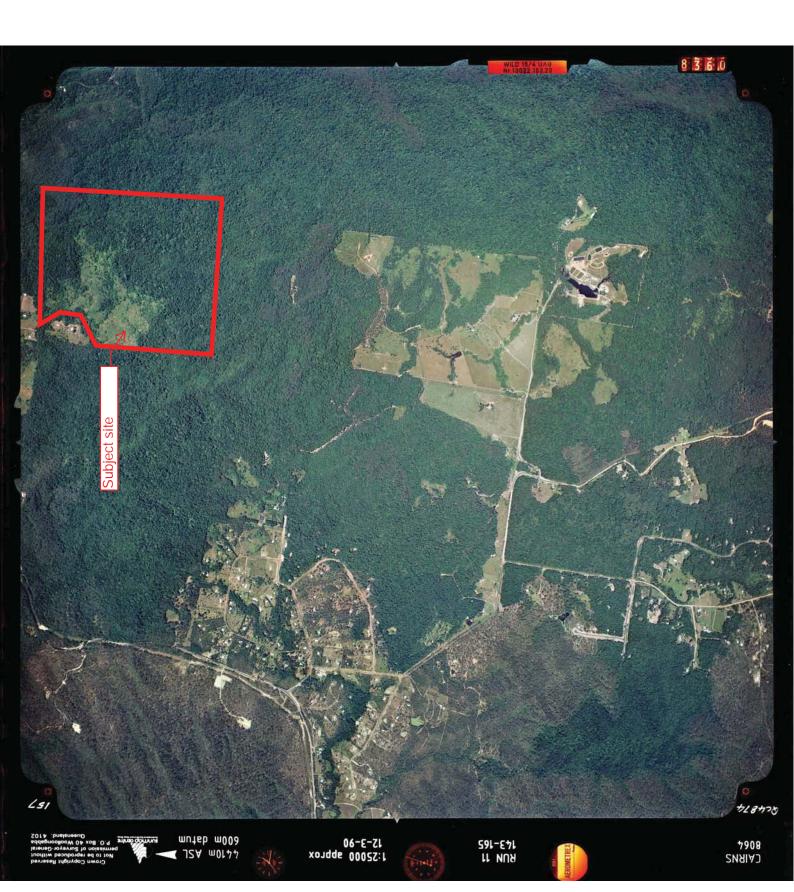

#### 4.1 Local Context Analysis

The site is located on Mason Road, Kuranda and is depicted in Figure 1 below.

Figure 1 – Location of site (source – Google Earth)

Table 1 - Land uses surrounding the subject sites.

#### 5.1 Development Summary

The proposal is to clear an area of land within Lots 101-104 as depicted on the attached proposal plan 31509-01A, included as Appendix 6. The purpose of the clearing is to return the site to grazing purposes as undertaken in the early 1990's. The aerial photography included in Appendix 7, demonstrates that the land was previously cleared. The proposed clearing does not extend past the area that was previously cleared.