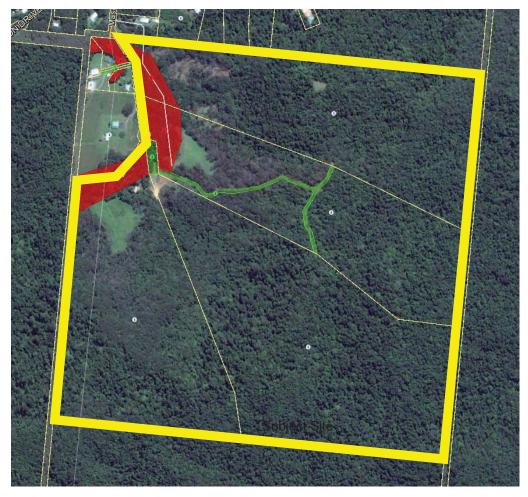

#### 4.1 Local Context Analysis

The site is located on Mason Road, Kuranda and is depicted in Figure 1 below.

Figure 1 – Location of site (source – Google Earth)

Table 1 - Land uses surrounding the subject sites.

| DIRECTION | LAND USE                    |
|-----------|-----------------------------|
| North     | Rural residential land      |
| East      | Barron Gorge Forest Reserve |
| South     | Freehold vegetated land     |
| West      | Barron Gorge National Park  |