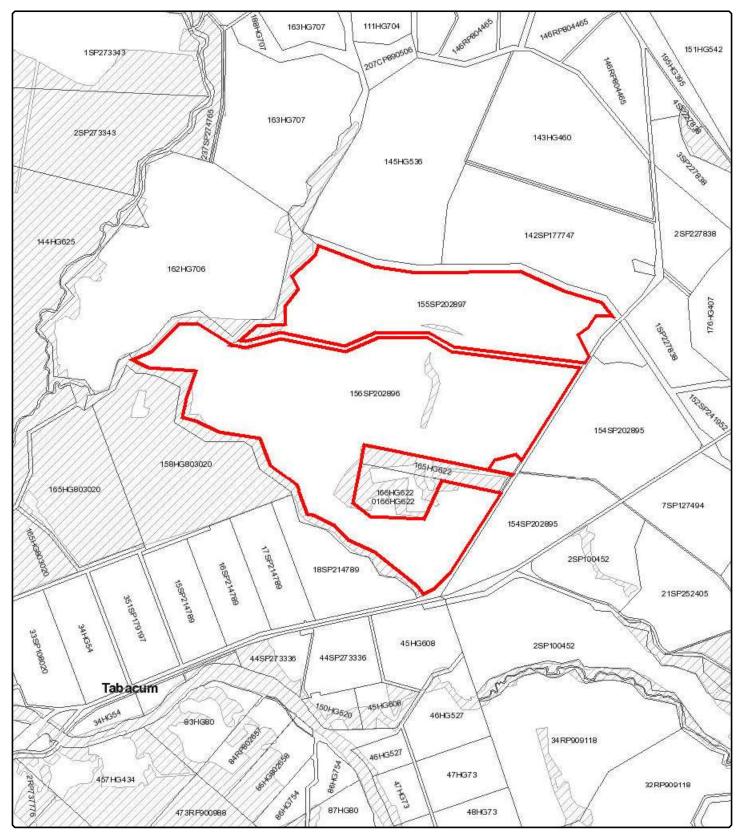

### 1.0 Proposed Development

The subject site located on Mareeba Dimbulah Road, Arriga is zoned rural and is currently utilised for the production of irrigated sugarcane, as well as areas of Class A and B Agricultural land, which is in keeping with the wider Arriga district. Stands of Category B and Category C Regulated Vegetation are present within the subject site, as depicted within Regulated Vegetation mapping (**Attachment 4**). Whilst the applicant does not intend to increase the area of production, nor impact or clear any of the existing remnant vegetation, there is intent to alter the current land usage for the purposes of diversifying into orchard production.

The applicant acknowledges the proposed development would be divided by the existing Sunwater Irrigation channel, formally described as Lot 181 on HG611, however the division will not impact upon the proposed establishment of orchards within both parts of Proposed Lot 155. The applicant's intent is to extricate the irrigated sugarcane production within Proposed Lot 156, with a view to future sale, thus enabling the focus

rpsgroup.com Page 1

upon the horticultural activities associated with the orchards. The proposed development is depicted in Preliminary Survey Plan SP311517, which is provided for reference as **Attachment 3**.

| Planning Scheme       | Mareeba Shire Council Planning Scheme 2017                                                                                                                                                                                                                                                                           |  |  |  |
|-----------------------|----------------------------------------------------------------------------------------------------------------------------------------------------------------------------------------------------------------------------------------------------------------------------------------------------------------------|--|--|--|
| Planning Scheme Zone  | Rural Zone                                                                                                                                                                                                                                                                                                           |  |  |  |
| Aspect of Development | Reconfiguration of a Lot (Boundary Realignment – 2 Lots into 2 Lots)                                                                                                                                                                                                                                                 |  |  |  |
| Level of Assessment   | Code Assessable                                                                                                                                                                                                                                                                                                      |  |  |  |
| Relevant Codes        | <ul> <li>Rural Zone Code</li> <li>Agricultural Land Overlay (Class A &amp; Class B)</li> <li>Bushire Hazard Overlay (Medium Potential and Potential Impact Buffer)</li> <li>Transport Infrastructure Overlay</li> <li>Reconfiguring a Lot Code</li> <li>Landscaping Code</li> <li>Parking and Access Code</li> </ul> |  |  |  |
| Referral Agencies     | Works, Services and Infrastructure Code  No referral required                                                                                                                                                                                                                                                        |  |  |  |

| Performance outcomes      | Solution | Comments                                                                                                           |
|---------------------------|----------|--------------------------------------------------------------------------------------------------------------------|
| Area and frontage of lots | Complies | The proposed lots exceed the minimum lot size of 60 ha                                                             |
| Boundary realignment      | Complies | All attendant and existing infrastructure, including irrigation will be wholly contained within the proposed lots. |

rpsgroup.com
Page 2

Access

Complies

Proposed Lot 155 is accessible from Mareeba Dimbulah Road.

Proposed Lot 156 is accessible from Mareeba Dimbulah Road

It is the considered opinion of RPS that a detailed planning assessment of the proposed development against the Planning Scheme is not required in relation to this application. The proposal is generally considered compliant with the relevant assessment benchmarks and the proposed development is simply to reconfigure the existing allotments to reflect diversification of agricultural practices and extricate existing sugarcane production.