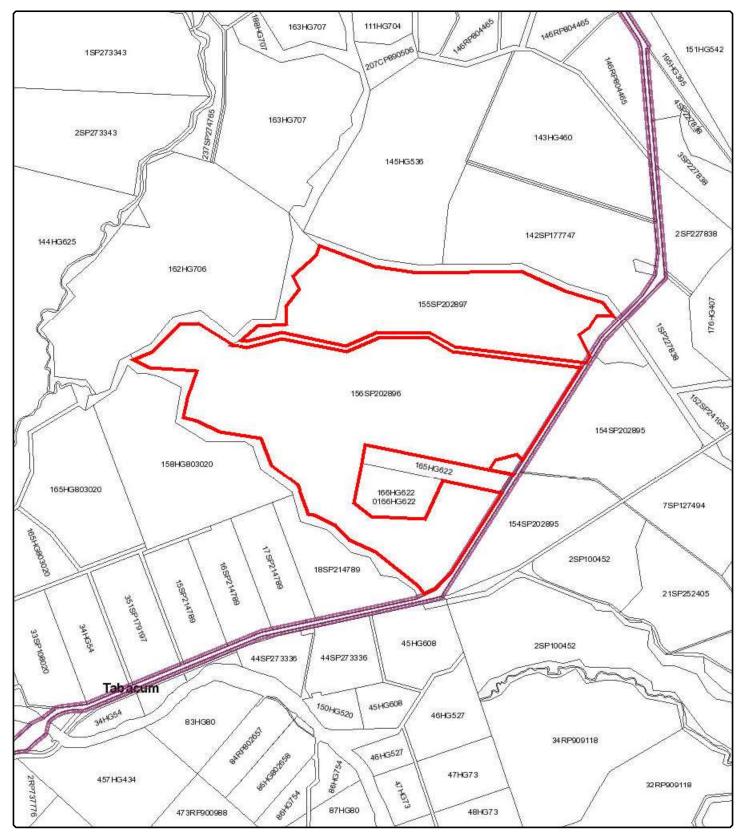

### 1.0 Proposed Development

The subject site located on Mareeba Dimbulah Road, Arriga is zoned rural and is currently utilised for the production of irrigated sugarcane, as well as areas of Class A and B Agricultural land, which is in keeping with the wider Arriga district. Stands of Category B and Category C Regulated Vegetation are present within the subject site, as depicted within Regulated Vegetation mapping (**Attachment 4**). Whilst the applicant does not intend to increase the area of production, nor impact or clear any of the existing remnant vegetation, there is intent to alter the current land usage for the purposes of diversifying into orchard production.

The applicant acknowledges the proposed development would be divided by the existing Sunwater Irrigation channel, formally described as Lot 181 on HG611, however the division will not impact upon the proposed establishment of orchards within both parts of Proposed Lot 155. The applicant's intent is to extricate the irrigated sugarcane production within Proposed Lot 156, with a view to future sale, thus enabling the focus

rpsgroup.com Page 1

upon the horticultural activities associated with the orchards. The proposed development is depicted in Preliminary Survey Plan SP311517, which is provided for reference as **Attachment 3**.