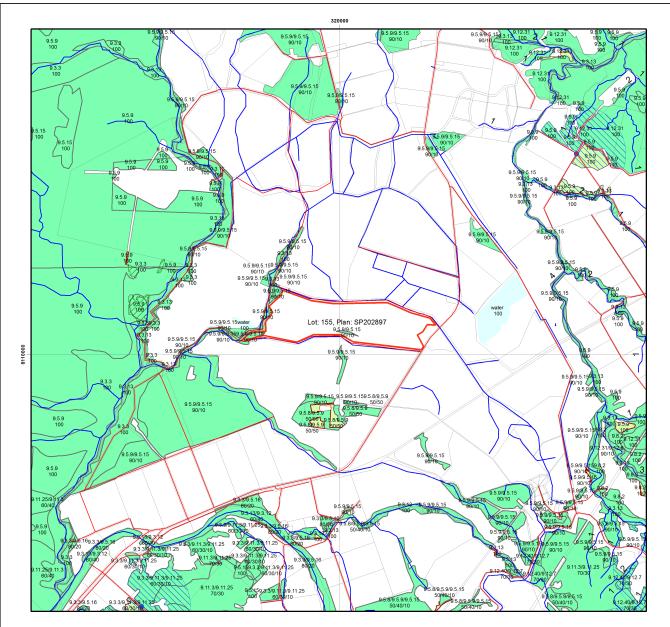

### 1.0 Proposed Development

The subject site located on Mareeba Dimbulah Road, Arriga is zoned rural and is currently utilised for the production of irrigated sugarcane, as well as areas of Class A and B Agricultural land, which is in keeping with the wider Arriga district. Stands of Category B and Category C Regulated Vegetation are present within the subject site, as depicted within Regulated Vegetation mapping (**Attachment 4**). Whilst the applicant does not intend to increase the area of production, nor impact or clear any of the existing remnant vegetation, there is intent to alter the current land usage for the purposes of diversifying into orchard production.

Attachment 4: Regulated Vegetation Management Maps

Attachment 5: Development Assessment Mapping