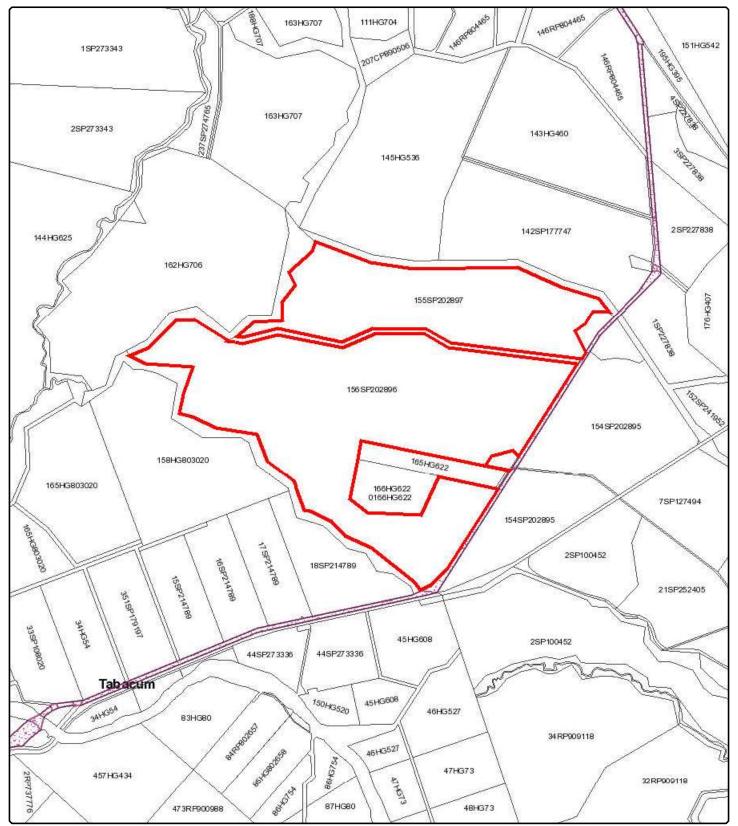

### 1.0 Proposed Development

The subject site located on Mareeba Dimbulah Road, Arriga is zoned rural and is currently utilised for the production of irrigated sugarcane, as well as areas of Class A and B Agricultural land, which is in keeping with the wider Arriga district. Stands of Category B and Category C Regulated Vegetation are present within the subject site, as depicted within Regulated Vegetation mapping (**Attachment 4**). Whilst the applicant does not intend to increase the area of production, nor impact or clear any of the existing remnant vegetation, there is intent to alter the current land usage for the purposes of diversifying into orchard production.

The applicant acknowledges the proposed development would be divided by the existing Sunwater Irrigation channel, formally described as Lot 181 on HG611, however the division will not impact upon the proposed establishment of orchards within both parts of Proposed Lot 155. The applicant's intent is to extricate the irrigated sugarcane production within Proposed Lot 156, with a view to future sale, thus enabling the focus

rpsgroup.com Page 1

upon the horticultural activities associated with the orchards. The proposed development is depicted in Preliminary Survey Plan SP311517, which is provided for reference as **Attachment 3**.

| Planning Scheme       | Mareeba Shire Council Planning Scheme 2017                                                                                                                                                                                                                                                                           |  |  |  |
|-----------------------|----------------------------------------------------------------------------------------------------------------------------------------------------------------------------------------------------------------------------------------------------------------------------------------------------------------------|--|--|--|
| Planning Scheme Zone  | Rural Zone                                                                                                                                                                                                                                                                                                           |  |  |  |
| Aspect of Development | Reconfiguration of a Lot (Boundary Realignment – 2 Lots into 2 Lots)                                                                                                                                                                                                                                                 |  |  |  |
| Level of Assessment   | Code Assessable                                                                                                                                                                                                                                                                                                      |  |  |  |
| Relevant Codes        | <ul> <li>Rural Zone Code</li> <li>Agricultural Land Overlay (Class A &amp; Class B)</li> <li>Bushire Hazard Overlay (Medium Potential and Potential Impact Buffer)</li> <li>Transport Infrastructure Overlay</li> <li>Reconfiguring a Lot Code</li> <li>Landscaping Code</li> <li>Parking and Access Code</li> </ul> |  |  |  |
| Referral Agencies     | Works, Services and Infrastructure Code  No referral required                                                                                                                                                                                                                                                        |  |  |  |

| Performance outcomes      | Solution | Comments                                                                                                           |
|---------------------------|----------|--------------------------------------------------------------------------------------------------------------------|
| Area and frontage of lots | Complies | The proposed lots exceed the minimum lot size of 60 ha                                                             |
| Boundary realignment      | Complies | All attendant and existing infrastructure, including irrigation will be wholly contained within the proposed lots. |

rpsgroup.com
Page 2

Access

Complies

Proposed Lot 155 is accessible from Mareeba Dimbulah Road.

Proposed Lot 156 is accessible from Mareeba Dimbulah Road

It is the considered opinion of RPS that a detailed planning assessment of the proposed development against the Planning Scheme is not required in relation to this application. The proposal is generally considered compliant with the relevant assessment benchmarks and the proposed development is simply to reconfigure the existing allotments to reflect diversification of agricultural practices and extricate existing sugarcane production.