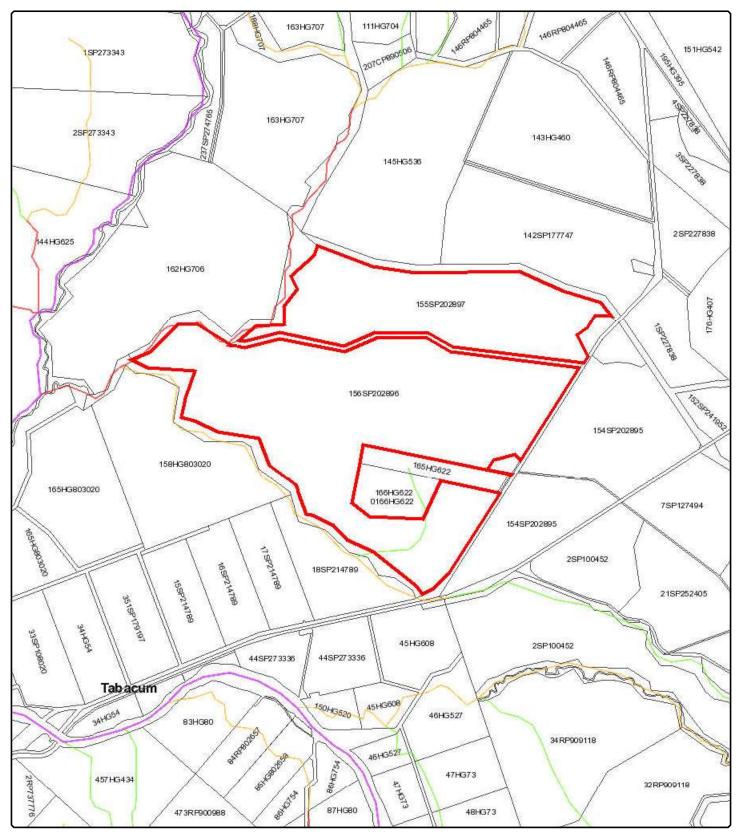

### 1.0 Proposed Development

The subject site located on Mareeba Dimbulah Road, Arriga is zoned rural and is currently utilised for the production of irrigated sugarcane, as well as areas of Class A and B Agricultural land, which is in keeping with the wider Arriga district. Stands of Category B and Category C Regulated Vegetation are present within the subject site, as depicted within Regulated Vegetation mapping (**Attachment 4**). Whilst the applicant does not intend to increase the area of production, nor impact or clear any of the existing remnant vegetation, there is intent to alter the current land usage for the purposes of diversifying into orchard production.

The applicant acknowledges the proposed development would be divided by the existing Sunwater Irrigation channel, formally described as Lot 181 on HG611, however the division will not impact upon the proposed establishment of orchards within both parts of Proposed Lot 155. The applicant's intent is to extricate the irrigated sugarcane production within Proposed Lot 156, with a view to future sale, thus enabling the focus

rpsgroup.com Page 1

upon the horticultural activities associated with the orchards. The proposed development is depicted in Preliminary Survey Plan SP311517, which is provided for reference as **Attachment 3**.