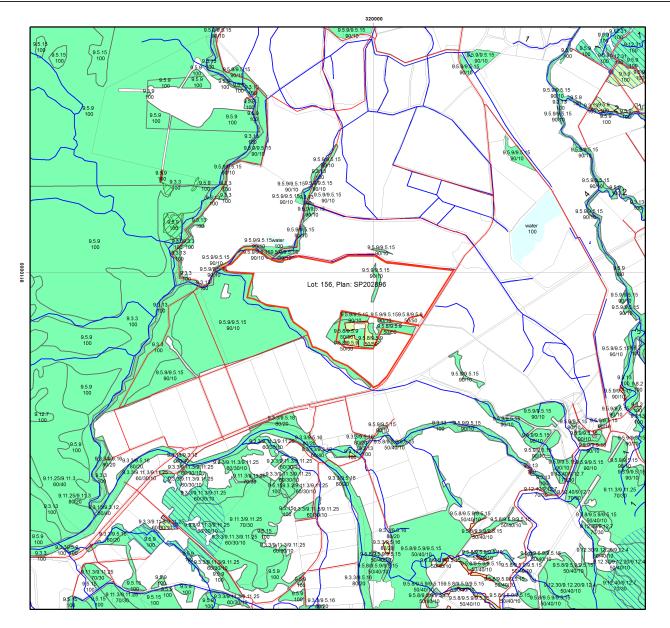

### 1.0 Proposed Development

The subject site located on Mareeba Dimbulah Road, Arriga is zoned rural and is currently utilised for the production of irrigated sugarcane, as well as areas of Class A and B Agricultural land, which is in keeping with the wider Arriga district. Stands of Category B and Category C Regulated Vegetation are present within the subject site, as depicted within Regulated Vegetation mapping (**Attachment 4**). Whilst the applicant does not intend to increase the area of production, nor impact or clear any of the existing remnant vegetation, there is intent to alter the current land usage for the purposes of diversifying into orchard production.

Attachment 4: Regulated Vegetation Management Maps

Attachment 5: Development Assessment Mapping