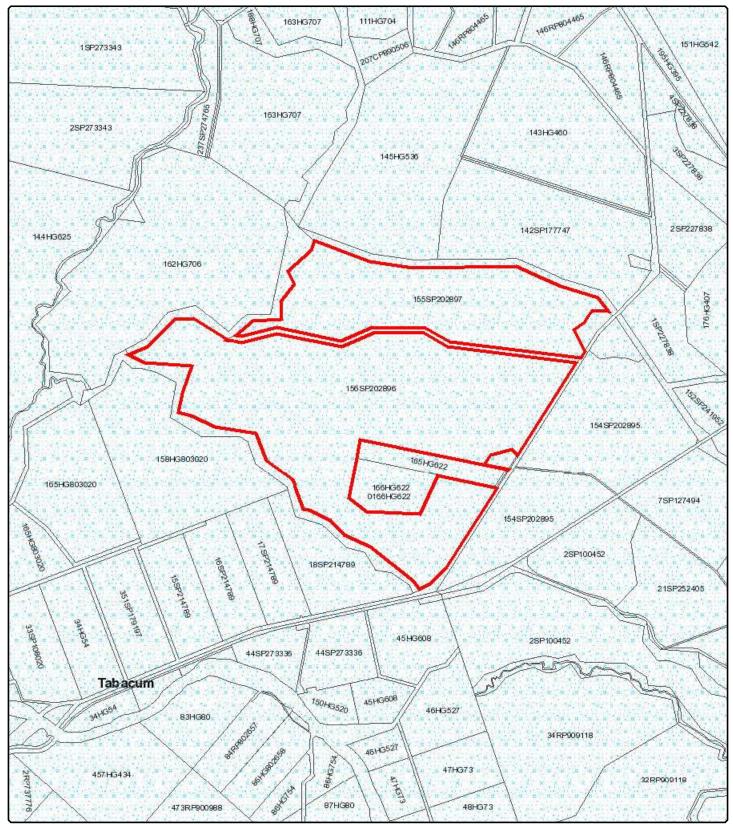

### 1.0 Proposed Development

The subject site located on Mareeba Dimbulah Road, Arriga is zoned rural and is currently utilised for the production of irrigated sugarcane, as well as areas of Class A and B Agricultural land, which is in keeping with the wider Arriga district. Stands of Category B and Category C Regulated Vegetation are present within the subject site, as depicted within Regulated Vegetation mapping (**Attachment 4**). Whilst the applicant does not intend to increase the area of production, nor impact or clear any of the existing remnant vegetation, there is intent to alter the current land usage for the purposes of diversifying into orchard production.

The applicant acknowledges the proposed development would be divided by the existing Sunwater Irrigation channel, formally described as Lot 181 on HG611, however the division will not impact upon the proposed establishment of orchards within both parts of Proposed Lot 155. The applicant's intent is to extricate the irrigated sugarcane production within Proposed Lot 156, with a view to future sale, thus enabling the focus

rpsgroup.com Page 1

upon the horticultural activities associated with the orchards. The proposed development is depicted in Preliminary Survey Plan SP311517, which is provided for reference as **Attachment 3**.