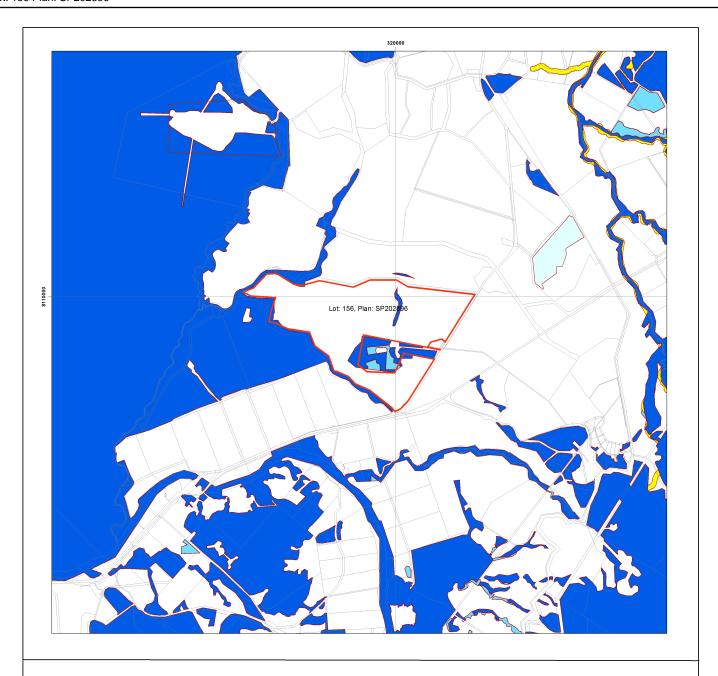

### 1.0 Proposed Development

The subject site located on Mareeba Dimbulah Road, Arriga is zoned rural and is currently utilised for the production of irrigated sugarcane, as well as areas of Class A and B Agricultural land, which is in keeping with the wider Arriga district. Stands of Category B and Category C Regulated Vegetation are present within the subject site, as depicted within Regulated Vegetation mapping (**Attachment 4**). Whilst the applicant does not intend to increase the area of production, nor impact or clear any of the existing remnant vegetation, there is intent to alter the current land usage for the purposes of diversifying into orchard production.

Attachment 4: Regulated Vegetation Management Maps

Attachment 5: Development Assessment Mapping