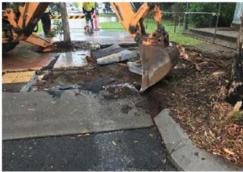

e slabs and kerbing, pavement construction, road resurfacing, kerbing and line marking. The project will also include installing solar lights in the area to improve community safety.

### **Progress Update**

Works continued on this project during April with the bitumen sealing of the car park, installation of traffic islands, garden edging and asphalt wombat crossing, backfilling and mulching of the tree surrounds, the excavation and concrete pouring of the solar light footings and the removal of rootdamaged concrete and tiling from Anzac Park. Wet weather has caused delays but due to an earlier project start than originally planned, the forecast completion date remains at 21 May 2021. The project is within budget.



Bitumen sealed car park and Wombat Crossing



Mulched tree surrounds







Installation of traffic islands and garden edging



Project Name: Paved Path Upgrade - Main Street to Mt Molloy State School

**Program: Footpaths** 

### Background

In June 2020, Mareeba Shire Council submitted a grant application under the School Transport Infrastructure Program (STIP) for funding to replace uneven and slippery paved sections of the footpath running from Main Street to the front gates of the Mt Molloy State School. In late November 2020 Mareeba Shire Council received advice from DTMR that the application was successful.

## Scope of Works

The scope of works includes the replacement of 430m of paved sections of the path with concrete and the installation of culverts at strategic points to reduce ponding.

## **Progress Update**

Works commenced 6 April 2021 adjac