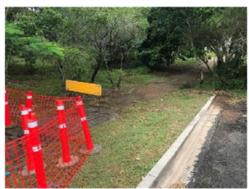

d slippery paved sections of the footpath running from Main Street to the front gates of the Mt Molloy State School. In late November 2020 Mareeba Shire Council received advice from DTMR that the application was successful.

## Scope of Works

The scope of works includes the replacement of 430m of paved sections of the path with concrete and the installation of culverts at strategic points to reduce ponding.

## **Progress Update**

Works commenced 6 April 2021 adjacent to the Mt Molloy State School to take advantage of the school holidays. The path and culverts will be completed to the western side of the pedestrian crossing on Fraser Road by mid-May and staff will return early in 2021/22 financial year to finish the project. Wet weather has caused some delay but works remain on budget.



Culvert crossing 80m south-west of MMSS (before)



Culvert crossing 80m south-west of MMSS (after)



Trees subject to concerns regarding damage from path construction (before)



Trees subject to concerns regarding damage from path construction (after)



Project Name: Wolfram Road, Dimbulah - Road Widening Package 1 (Ch 7255 - Ch 8125)

**Program: Rural Roads** 

### Background

Various sections of Wolfram Road, Dimbulah are single lane width bitumen seal and are prone to edge wear and edge drop. Commercial traffic using Wolfram Road has increased from 5.6% in 2008 to 15.4% in 2020. A wider sealed road will improve road safety, provide transport efficiencies and cater for increased traffic volumes, particularly for the agricultural sector.

#### Scope of Works

The scope of works incl