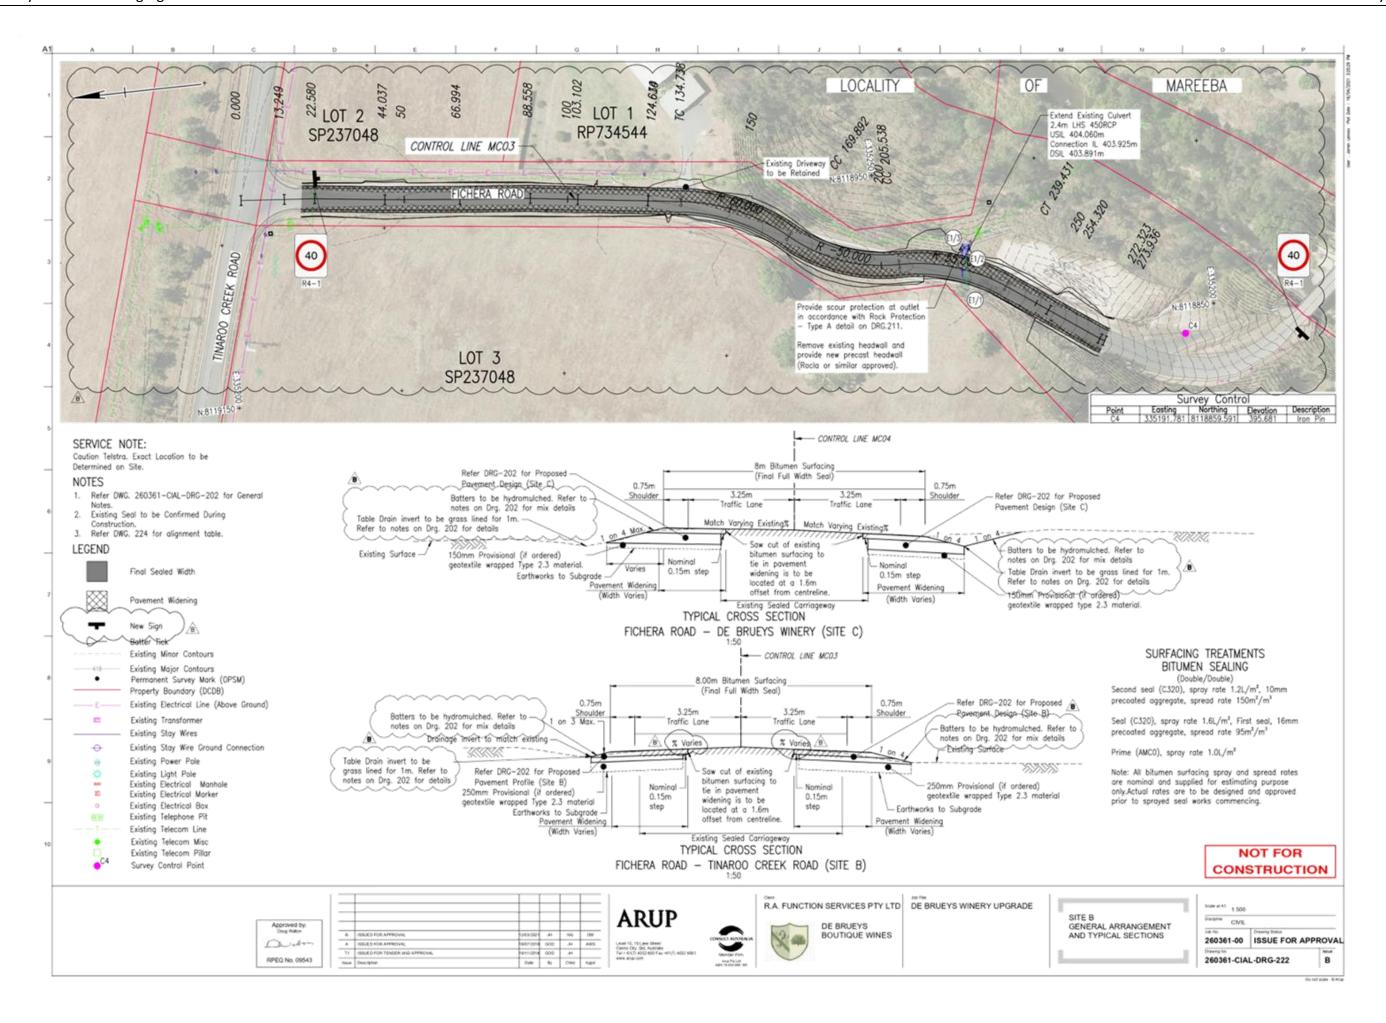

# **Order Of Business**

| 1    | Members in Attendance                                                                                                                                                                               | 5   |
|------|-----------------------------------------------------------------------------------------------------------------------------------------------------------------------------------------------------|-----|
| 2    | Apologies/Leave of Absence/Absence on Council Business                                                                                                                                              | 5   |
| 3    | Bereavements/Condolences                                                                                                                                                                            | 5   |
| 4    | Declaration of any Material Personal Interests/Conflicts of Interest                                                                                                                                | 5   |
| 5    | Confirmation of Minutes                                                                                                                                                                             | 5   |
| 6    | Business Arising out of Minutes of Previous Meeting                                                                                                                                                 | 5   |
| 7    | Deputations and Delegations                                                                                                                                                                         | 5   |
| 8    | Corporate and Community Services                                                                                                                                                                    | 7   |
| 8.1  | Adopted Infrastructure Charges Resolution (No.1) 2021                                                                                                                                               | 7   |
| 8.2  | RA Function Services Pty Ltd - Operational Works (external roadworks & on-site civil works) associated with Development Permit DA/16/0054 - Lot 1 on RP745867 - Fichera Road, Mareeba - OPW/20/0003 | 23  |
| 8.3  | Expression of Interest for the operation and management of the Shire's new animal facility                                                                                                          | 93  |
| 8.4  | Request for Consent From Council (as Landowners) for Access Purposes to Accompany Future Development Application - lot 412 on SP103859 - 4-12 Thooree Street, Kuranda                               | 95  |
| 8.5  | Council Policy Review                                                                                                                                                                               | 101 |
| 8.6  | Financial Statements period ending 30 April 2021                                                                                                                                                    | 111 |
| 8.7  | Auditor-General's 2021 Interim Report                                                                                                                                                               | 123 |
| 8.8  | General and Finance Fees and Charges 2021/22                                                                                                                                                        | 133 |
| 8.9  | Visitor Information Centre Brochure Display Fees 2021/22                                                                                                                                            | 137 |
| 8.10 | Library Services Fees and Charges 2021/22                                                                                                                                                           | 141 |
| 8.11 | Community Housing Rent Review                                                                                                                                                                       | 145 |
| 8.12 | Regional Arts Development Fund (RADF) 2021/22 Program                                                                                                                                               | 149 |
| 8.13 | Mareeeba Water Tower Public Mural Project                                                                                                                                                           | 155 |
| 8.14 | Cemeteries Fees and Charges 2021/22                                                                                                                                                                 | 159 |
| 9    | Infrastructure Services                                                                                                                                                                             | 163 |
| 9.1  | Technical Services Fees and Charges 2021/22                                                                                                                                                         | 163 |
| 9.2  | Expression of Interest for the Operation and Management of Council's Aquatic Facilities and the Dimbulah Caravan Park                                                                               | 171 |
| 9.3  | T-MSC2021-04 Register of Prequalified Suppliers - Occasional Plant Hire 2021/22                                                                                                                     | 173 |
| 9.4  | Infrastructure Services, Technical Services Operations Report - April 2021                                                                                                                          | 179 |
| 9.5  | Water Wastewater and Waste Fees and Charges 2021/22                                                                                                                                                 | 185 |
| 9.6  | Infrastructure Services, Water and Waste Operations Report - April 2021                                                                                                                             | 193 |
| 9.7  | Infrastructure Services, Works Section Activity Report - April 2021                                                                                                                                 | 199 |