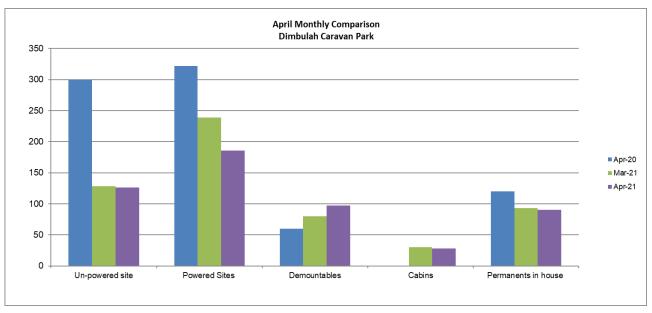

heavy rains mid-April. Community groups and clubs are returning to the halls, recommencing their activities following the emergence of COVID-19.



# **Swimming Pools:**

All three (3) pools are now operational, with public safety restrictions remaining in force and in line with the State Government's COVID-19 requirements. A decrease in attendance numbers may be jointly attributable to adverse weather early in April and a decrease in school swimming lessons. Dimbulah Pool closed late April for the winter period.



# Caravan Parks:

Mareeba Riverside Caravan Park utilisation remained stable in April.



Dimbulah Caravan Park utilisation has also slightly increased compared to last month. Which is potentially associated with campers from south moving north as COVID-19 restrictions ease.



# Vandalism & Graffiti:

During April, 18 reports of vandalism/graffiti were recorded for Council facilities, with annual costs provided below;

| Financial Year | Actuals      | Comments                                                  |
|----------------|--------------|-----------------------------------------------------------|
| 2015/16        | \$ 2,134.00  | Mareeba CWA Toilets and restroom x 3 - graffiti           |
| 2016/17        | \$ 16,546.00 | Mareeba Rotary Park Toilets - Male toilet vandalised      |
| 2017/18        | \$ 23,948.00 | Mareeba Anzac Park x 2 - Cenotaph vandalised              |
| 2018/19        | \$ 14,851.00 | Mareeba Swimming Pool - building vandalised               |
| 2019/20        | \$ 14,211.18 | Mareeba Sports Hall - graffiti