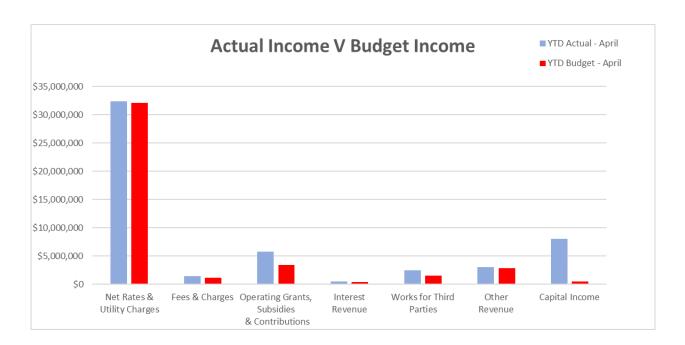

# 3.8 Bushfire Management

A Bushfire Management Plan for the site, incorporating evacuation procedures for guests, must be prepared to the satisfaction of Council's delegated officer. The approved use must comply with the requirements of the Management Plan at all times.