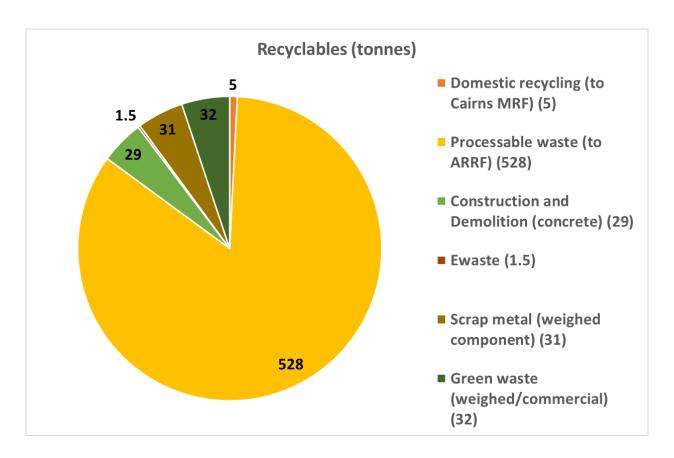

reticulation crew attended to two (2) water main breaks and small water leaks and two (2) sewer main breaks this month, and average response times were within targets set out in Council's customer service standard for water services.

Monthly statistics are shown on the water reticulation main breaks and sewerage main breaks and chokes:



# **Waste Operations:**

All transfer stations and Mareeba landfill are currently operational.

## Recycling

Waste material collected at each of the waste transfer stations are either deposited directly to the Mareeba landfill, recycled or transported to the SUEZ Advanced Resource Recovery Facility (ARRF) in Cairns for processing.

Endeavour has commenced their mattress recycling operation for Mareeba with the first load being picked up late April.







# Waste to Mareeba Landfill

Waste directed to Mareeba Landfill is primarily residual waste from the SUEZ Advanced Resource Recovery Facility (ARRF) plant in Cairns, with minor quantities received from the waste transfer stations (Mareeba included), commercial and industrial waste, and waste that Mareeba Shire Council produces from its own activities.



# **Illegally Dumped Waste**

Council received 26 illegally dumped tyres, two (2) mattresses and one (1) car body through Mareeba Waste Transfer Station during the month of April.

The illegal dumping hotspot highway signage featuring locally endemic animal species thanking the community for keeping their home clean were erected during April. An illegal dumping prevention media campaign also commenced during April to complement the new