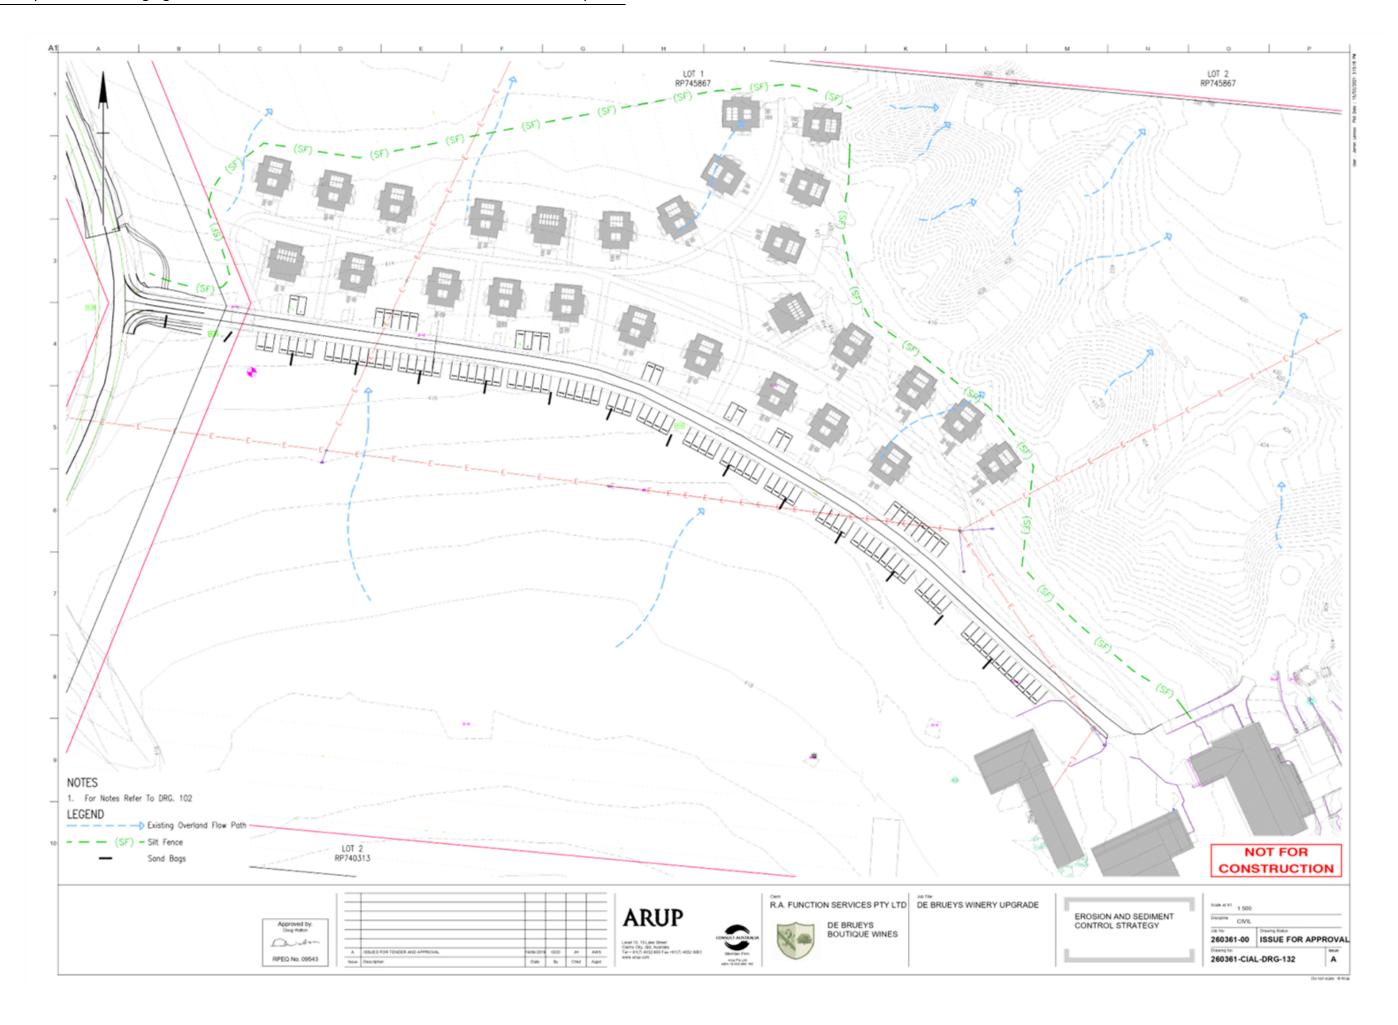

n completed.
- Refer to the WTP and WWTP Performance Specification for further details on the proposed works.

## RETAINING WALL NOTES 1. Retaining wall shall be desir

Retaining wall shall be designed and constructed by

NOT FOR CONSTRUCTION

Approved by:
Ong haten

RPEO No. 09543

 0
 155/4/20 FOR AFFROVAN,
 \$269/0014 J. NO. OW.

 C
 158/6/20 FOR CONSTRUCTION
 963/2028 J.H. OW. OW.

 B
 AMENICAD AS COLUMBRY
 \$160/2028 G.CO. J.H. ARIS

 Selectors
 595/0 FOR TRADER MIG AFFROXAL
 \$966/2028 G.CO. J.H. ARIS

 New Observator
 CUM: 8y. CHA. ARIS

ARUP



DE BRUEYS BOUTIQUE WINES

R.A. FUNCTION SERVICES PTY LTD DE BRUEYS WINERY UPGRADE

GENERAL NOTES

Do not scare 49 A







































Item 8.2 - Attachment 1 Page 62





Item 8.2 - Attachment 1 Page 64





















# DE BRUEYS WINERY UPGRADE EXTERNAL

**CIVIL DRAWINGS** 



| DRAWING NUMBER            | SITE | DRAWING NAME                                             |
|---------------------------|------|----------------------------------------------------------|
| 260361-CIAL-DRG-201       | ALL  | DRAWING INDEX AND LOCALITY PLAN                          |
| 260361-CIAL-DRG-202       | ALL  | GENERAL NOTES AND PAVEMENT TABLES                        |
| 260361-CIAL-DRG-211       | A    | SITE A TYPICAL SECTIONS AND DETAILS                      |
| 260361-CIAL-DRG-221       | A    | SITE A GENERAL ARRANGEMENT                               |
| 260361-CIAL-DRG-222       | 8/C  | SITE B GENERAL ARRANGEMENT AND SITE B/C TYPICAL SECTIONS |
| 260361-CIAL-DRG-223       | C    | SITE C GENERAL ARRANGEMENT