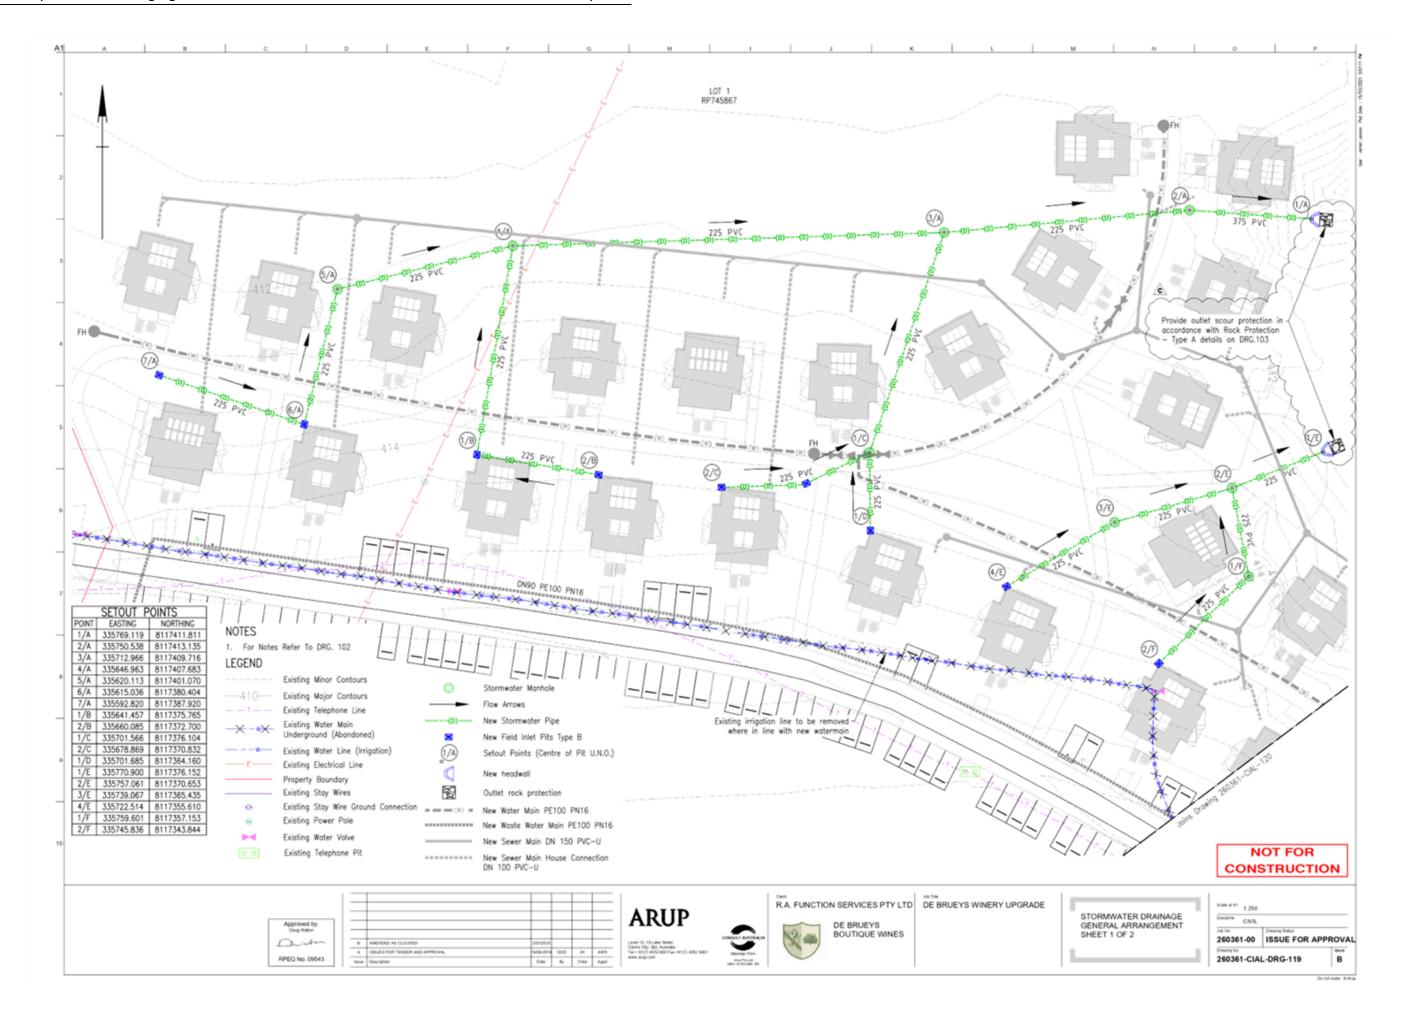

tractor; and
- Any modifications to the civil works design resulting from the above have been completed.
- Refer to the WTP and WWTP Performance Specification for further details on the proposed works.

## RETAINING WALL NOTES 1. Retaining wall shall be desir

Retaining wall shall be designed and constructed by

NOT FOR CONSTRUCTION

Approved by:
Ong haten

RPEO No. 09543

 0
 155/4/20 FOR AFFROVAN,
 \$269/0014 J. NO. OW.

 C
 158/6/20 FOR CONSTRUCTION
 963/2028 J.H. OW. OW.

 B
 AMENICAD AS COLUMBRY
 \$160/2028 G.CO. J.H. ARIS

 Selectors
 595/0 FOR TRADER MIG AFFROXAL
 \$966/2028 G.CO. J.H. ARIS

 New Observator
 CUM: 8y. CHA. ARIS

ARUP



DE BRUEYS BOUTIQUE WINES

R.A. FUNCTION SERVICES PTY LTD DE BRUEYS WINERY UPGRADE

GENERAL NOTES

Do not scare 49 A







































Item 8.2 - Attachment 1 Page 62





Item 8.2 - Attachment 1 Page 64





















# DE BRUEYS WINERY UPGRADE EXTERNAL

**CIVIL DRAWINGS** 



| DRAWING NUMBER            | SITE | DRAWING NAME                                             |
|---------------------------|------|----------------------------------------------------------|
| 260361-CIAL-DRG-201       | ALL  | DRAWING INDEX AND LOCALITY PLAN                          |
| 260361-CIAL-DRG-202       | ALL  | GENERAL NOTES AND PAVEMENT TABLES                        |
| 260361-CIAL-DRG-211       | A    | SITE A TYPICAL SECTIONS AND DETAILS                      |
| 260361-CIAL-DRG-221       | A    | SITE A GENERAL ARRANGEMENT                               |
| 260361-CIAL-DRG-222       | 8/C  | SITE B GENERAL ARRANGEMENT AND