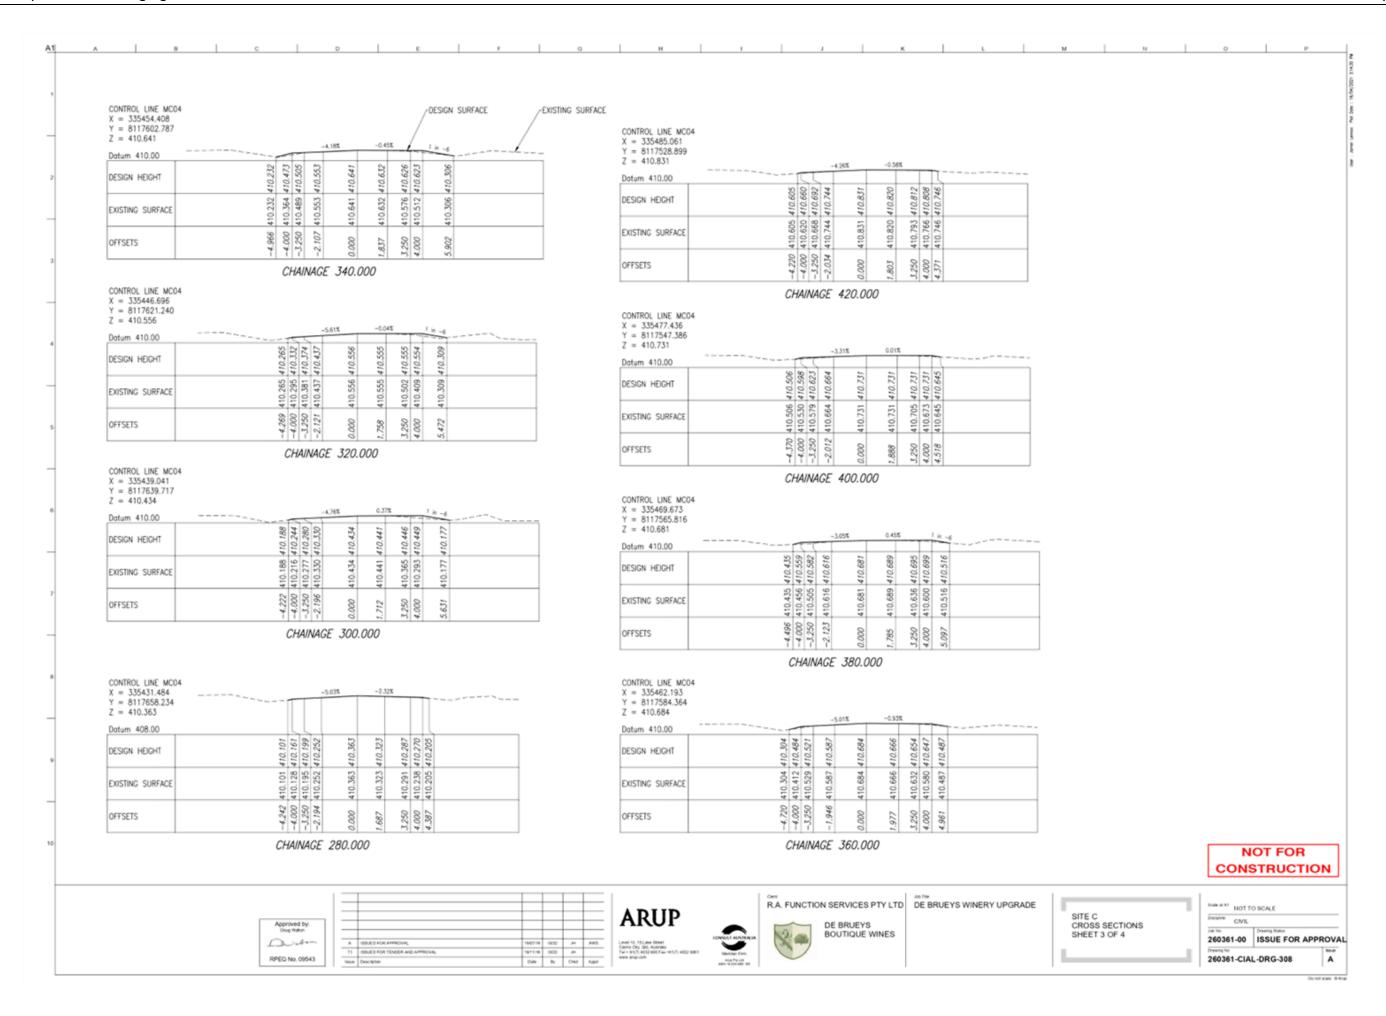

envelope                                  |  |
| 480mm | TOTAL DEPTH (including 20mm construction tolerance, excluding Improved Subgrade)                                            |  |
| -     | Design Subgrade CBR = 2%                                                                                                    |  |
|       |                                                                                                                             |  |

NOT FOR CONSTRUCTION

Approved by:
Cosp make:

A ISSUED FOR APPROVAL 194011

THE INSURED FOR TENDER AND APPROVAL 194111

THE INSURED FOR TENDER AND APPROVAL 044

ARUP



DE BRUEYS BOUTIQUE WINES

R.A. FUNCTION SERVICES PTY LTD DE BRUEYS WINERY UPGRADE

GENERAL NOTES AND PAVEMENT TABLES

of scare of Arap

































### 8.3 EXPRESSION OF INTEREST FOR THE OPERATION AND MANAGEMENT OF THE SHIRE'S NEW ANIMAL FACILITY

Date Prepared: 30 April 2021

Author: Manager Development and Governance

Attachments: Nil

#### **EXECUTIVE SUMMARY**

This report seeks approval for the Chief Executive Officer to advertise and review Expression of Interest submissions, in accordance with the requirements for Tender process set out in Section 228 (3) of the Local Government Regulation 2012, with a view to seek an appropriate organisation to manage and operate the Shire's new animal facility.

#### RECOMMENDATION

That Council seeks Expressions of Interest to manage and operate the Shire's new animal facility under Section 228(3) of the Local Government Regulation 2012, before considering whether to invite written tende