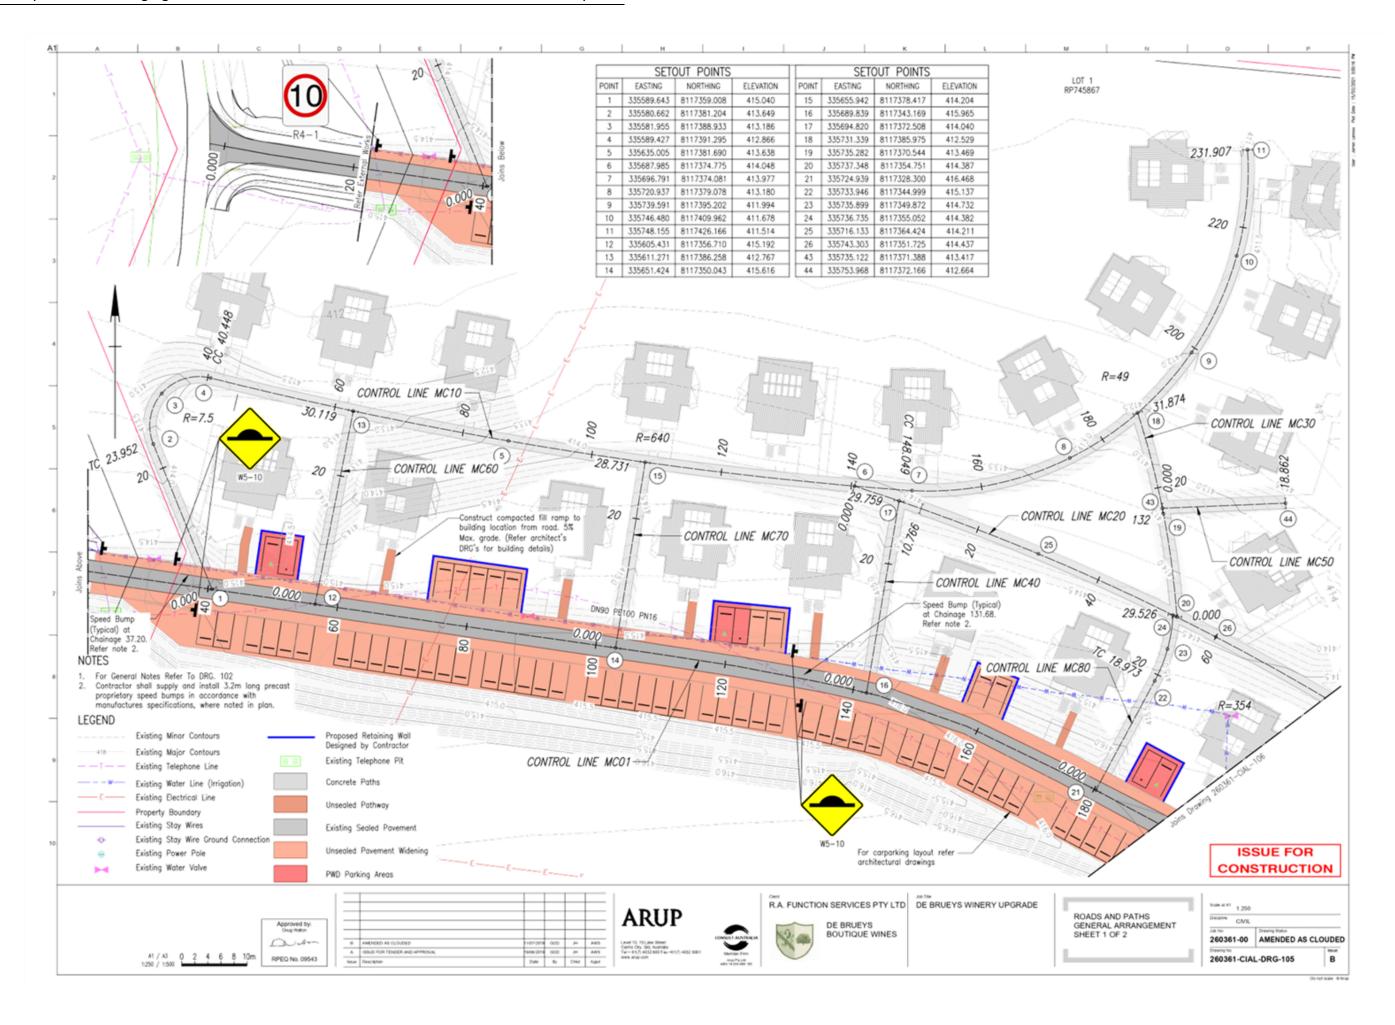

# **Order Of Business**

| 1    | Members in Attendance                                                                                                                                                                               | 5   |
|------|-----------------------------------------------------------------------------------------------------------------------------------------------------------------------------------------------------|-----|
| 2    | Apologies/Leave of Absence/Absence on Council Business                                                                                                                                              | 5   |
| 3    | Bereavements/Condolences                                                                                                                                                                            | 5   |
| 4    | Declaration of any Material Personal Interests/Conflicts of Interest                                                                                                                                | 5   |
| 5    | Confirmation of Minutes                                                                                                                                                                             | 5   |
| 6    | Business Arising out of Minutes of Previous Meeting                                                                                                                                                 | 5   |
| 7    | Deputations and Delegations                                                                                                                                                                         | 5   |
| 8    | Corporate and Community Services                                                                                                                                                                    | 7   |
| 8.1  | Adopted Infrastructure Charges Resolution (No.1) 2021                                                                                                                                               | 7   |
| 8.2  | RA Function Services Pty Ltd - Operational Works (external roadworks & on-site civil works) associated with Development Permit DA/16/0054 - Lot 1 on RP745867 - Fichera Road, Mareeba - OPW/20/0003 | 23  |
| 8.3  | Expression of Interest for the operation and management of the Shire's new animal facility                                                                                                          | 93  |
| 8.4  | Request for Consent From Council (as Landowners) for Access Purposes to Accompany Future Development Application - lot 412 on SP103859 - 4-12 Thooree Street, Kuranda                               | 95  |
| 8.5  | Council Policy Review                                                                                                                                                                               | 101 |
| 8.6  | Financial Statements period ending 30 April 2021                                                                                                                                                    | 111 |
| 8.7  | Auditor-General's 2021 Interim Report                                                                                                                                                               | 123 |
| 8.8  | General and Finance Fees and Charges 2021/22                                                                                                                                                        | 133 |
| 8.9  | Visitor Information Centre Brochure Display Fees 2021/22                                                                                                                                            | 137 |
| 8.10 | Library Services Fees and Charges 2021/22                                                                                                                                                           | 141 |
| 8.11 | Community Housing Rent Review                                                                                                                                                                       | 145 |
| 8.12 | Regional Arts Development Fund (RADF) 2021/22 Program                                                                                                                                               | 149 |
| 8.13 | Mareeeba Water Tower Public Mural Project                                                                                                                                                           | 155 |
| 8.14 | Cemeteries Fees and Charges 2021/22                                                                                                                                                                 | 159 |
| 9    | Infrastructure Services                                                                                                                                                                             | 163 |
| 9.1  | Technical Services Fees and Charges 2021/22                                                                                                                                                         | 163 |
| 9.2  | Expression of Interest for the Operation and Management of Council's Aquatic Facilities and the Dimbulah Caravan Park                                                                               | 171 |
| 9.3  | T-MSC2021-04 Register of Prequalified Suppliers - Occasional Plant Hire 2021/22                                                                                                                     | 173 |
| 9.4  | Infrastructure Services, Technical Services Operations Report - April 2021                                                                                                                          | 179 |
| 9.5  | Water Wastewater and Waste Fees and Charges 2021/22                                                                                                                                                 | 185 |
| 9.6  | Infrastructure Services, Water and Waste Operations Report - April 2021                                                                                                                             | 193 |
| 9.7  | Infrastructure Services, Works Section Activity Report - April 2021                                                                                                                                 | 199 |