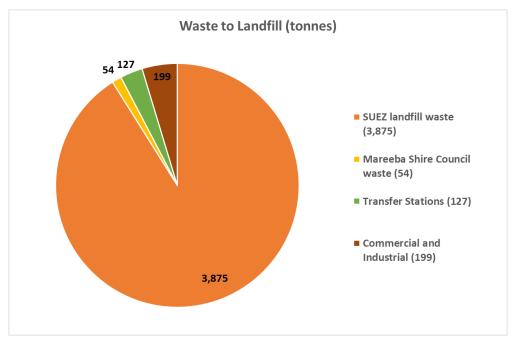

ions:**

All transfer stations and Mareeba landfill are currently operational.

## Recycling

Waste material collected at each of the waste transfer stations are either deposited directly to the Mareeba landfill, recycled or transported to the SUEZ Advanced Resource Recovery Facility (ARRF) in Cairns for processing.

Endeavour has commenced their mattress recycling operation for Mareeba with the first load being picked up late April.







# Waste to Mareeba Landfill

Waste directed to Mareeba Landfill is primarily residual waste from the SUEZ Advanced Resource Recovery Facility (ARRF) plant in Cairns, with minor quantities received from the waste transfer stations (Mareeba included), commercial and industrial waste, and waste that Mareeba Shire Council produces from its own activities.



# **Illegally Dumped Waste**

Council received 26 illegally dumped tyres, two (2) mattresses and one (1) car body through Mareeba Waste Transfer Station during the month of April.

The illegal dumping hotspot highway signage featuring locally endemic animal species thanking the community for keeping their home clean were erected during April. An illegal dumping prevention media campaign also commenced during April to complement the new signage.



# **RISK IMPLICATIONS**

## **Environmental**

Council holds an Environmental Authority issued under the *Environmental Protection Act 1994* to operate landfill facilities.

The Environmental Authority amendment process is underway.

# LEGAL/COMPLIANCE/POLICY IMPLICATIONS

Nil

## FINANCIAL AND RESOURCE IMPLICATIONS

# Capital

Nil

# **Operati