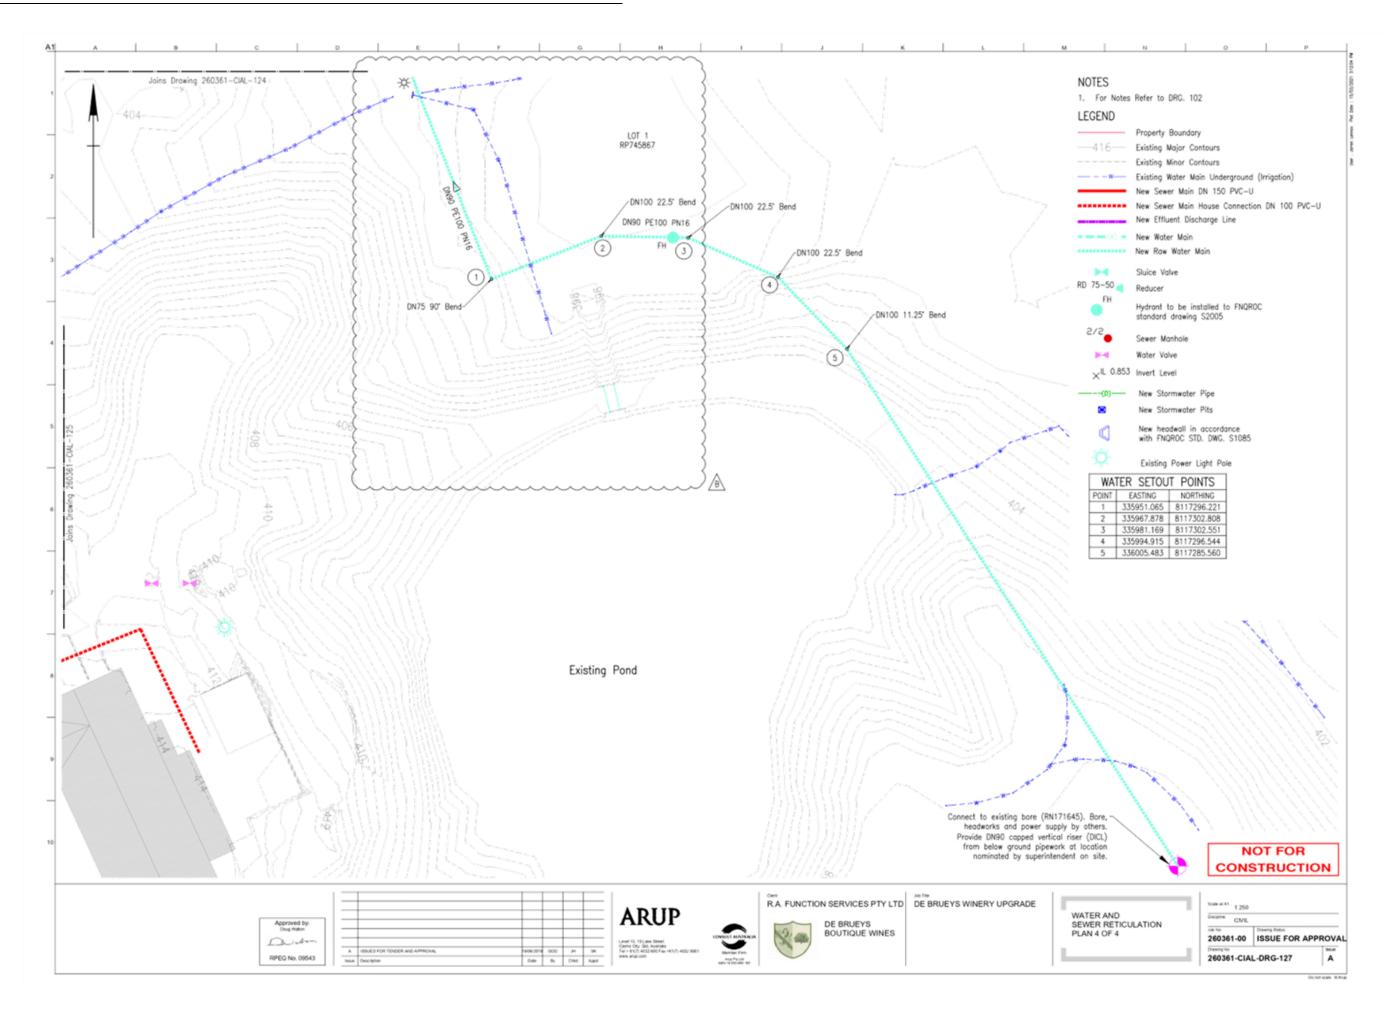

# **Order Of Business**

| 1    | Members in Attendance                                                                                                                                                                               | 5   |
|------|-----------------------------------------------------------------------------------------------------------------------------------------------------------------------------------------------------|-----|
| 2    | Apologies/Leave of Absence/Absence on Council Business                                                                                                                                              | 5   |
| 3    | Bereavements/Condolences                                                                                                                                                                            | 5   |
| 4    | Declaration of any Material Personal Interests/Conflicts of Interest                                                                                                                                | 5   |
| 5    | Confirmation of Minutes                                                                                                                                                                             | 5   |
| 6    | Business Arising out of Minutes of Previous Meeting                                                                                                                                                 | 5   |
| 7    | Deputations and Delegations                                                                                                                                                                         | 5   |
| 8    | Corporate and Community Services                                                                                                                                                                    | 7   |
| 8.1  | Adopted Infrastructure Charges Resolution (No.1) 2021                                                                                                                                               | 7   |
| 8.2  | RA Function Services Pty Ltd - Operational Works (external roadworks & on-site civil works) associated with Development Permit DA/16/0054 - Lot 1 on RP745867 - Fichera Road, Mareeba - OPW/20/0003 | 23  |
| 8.3  | Expression of Interest for the operation and management of the Shire's new animal facility                                                                                                          | 93  |
| 8.4  | Request for Consent From Council (as Landowners) for Access Purposes to Accompany Future Development Application - lot 412 on SP103859 - 4-12 Thooree Street, Kuranda                               | 95  |
| 8.5  | Council Policy Review                                                                                                                                                                               | 101 |
| 8.6  | Financial Statements period ending 30 April 2021                                                                                                                                                    | 111 |
| 8.7  | Auditor-General's 2021 Interim Report                                                                                                                                                               | 123 |
| 8.8  | General and Finance Fees and Charges 2021/22                                                                                                                                                        | 133 |
| 8.9  | Visitor Information Centre Brochure Display Fees 2021/22                                                                                                                                            | 137 |
| 8.10 | Library Services Fees and Charges 2021/22                                                                                                                                                           | 141 |
| 8.11 | Community Housing Rent Review                                                                                                                                                                       | 145 |
| 8.12 | Regional Arts Development Fund (RADF) 2021/22 Program                                                                                                                                               | 149 |
| 8.13 | Mareeeba Water Tower Public Mural Project                                                                                                                                                           | 155 |
| 8.14 | Cemeteries Fees and Charges 2021/22                                                                                                                                                                 | 159 |
| 9    | Infrastructure Services                                                                                                                                                                             | 163 |
| 9.1  | Technical Services Fees and Charges 2021/22                                                                                                                                                         | 163 |
| 9.2  | Expression of Interest for the Operation and Management of Council's Aquatic Facilities and the Dimbulah Caravan Park                                                                               | 171 |
| 9.3  | T-MSC2021-04 Register of Prequalified Suppliers - Occasional Plant Hire 2021/22                                                                                                                     | 173 |
| 9.4  | Infrastructure Services, Technical Services Operations Report - April 2021                                                                                                                          | 179 |
| 9.5  | Water Wastewater and Waste Fees and Charges 2021/22                                                                                                                                                 | 185 |
| 9.6  | Infrastructure Services, Water and Waste Operations Report - April 2021                                                                                                                             | 193 |
| 9.7  | Infrastructure Services, Works Section Activity Report - April 2021                                                                                                                                 | 199 |