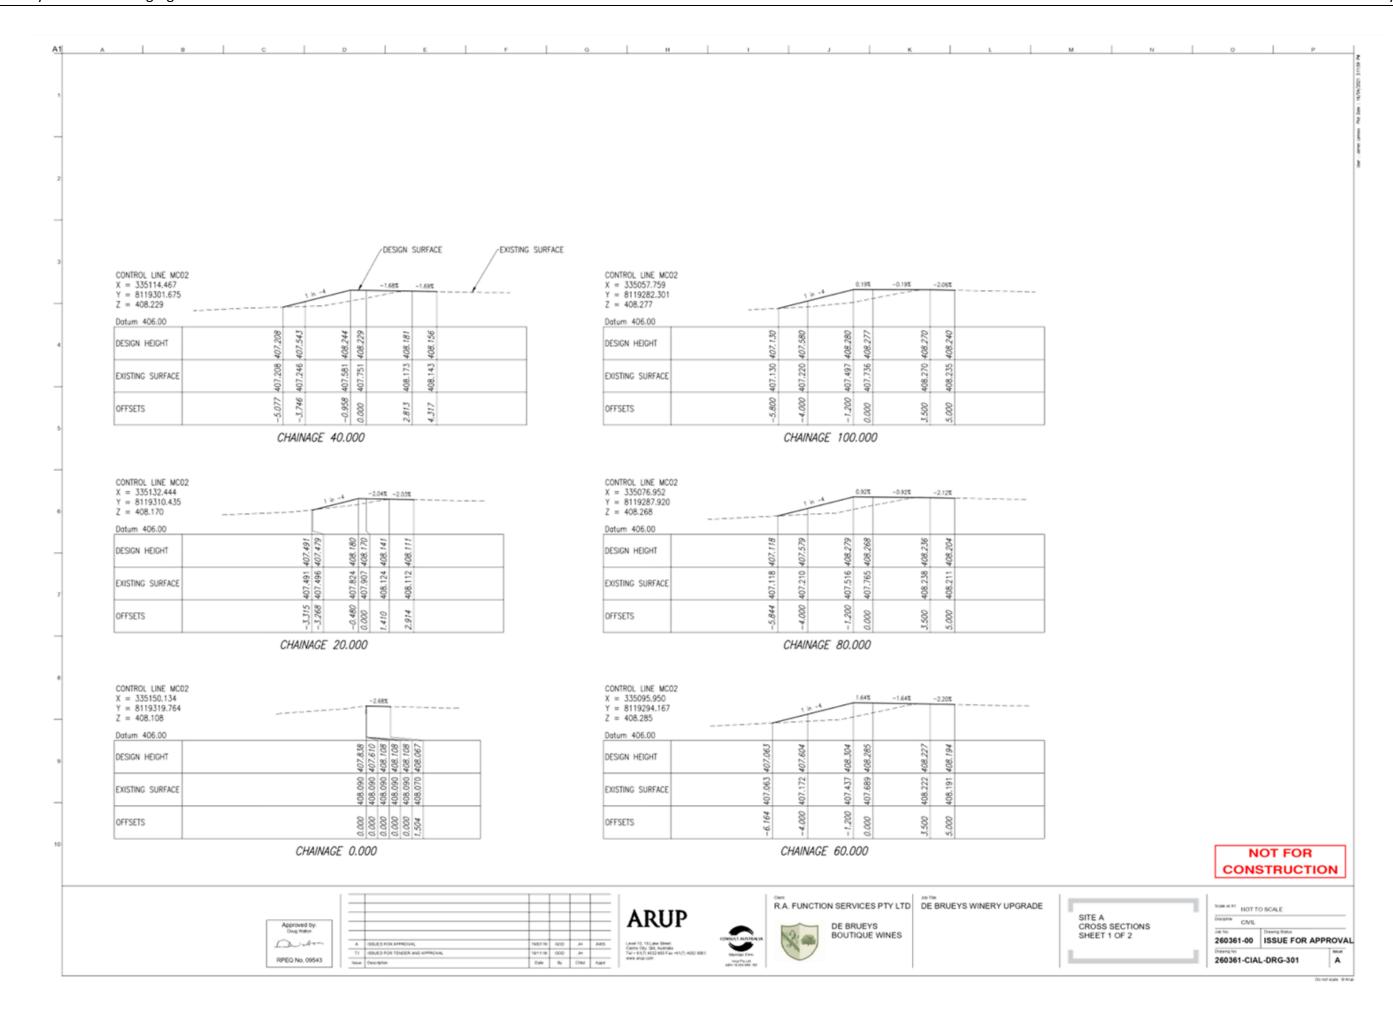

B or C grading envelope                                  |  |
| 480mm | TOTAL DEPTH (including 20mm construction tolerance, excluding Improved Subgrade)                                            |  |
| -     | Design Subgrade CBR = 2%                                                                                                    |  |
|       |                                                                                                                             |  |

NOT FOR CONSTRUCTION

Approved by:
Cosp make:

A ISSUED FOR APPROVAL 194011

THE INSURED FOR TENDER AND APPROVAL 194111

THE INSURED FOR TENDER AND APPROVAL 044

ARUP



DE BRUEYS BOUTIQUE WINES

R.A. FUNCTION SERVICES PTY LTD DE BRUEYS WINERY UPGRADE

GENERAL NOTES AND PAVEMENT TABLES

of scare of Arap

































### 8.3 EXPRESSION OF INTEREST FOR THE OPERATION AND MANAGEMENT OF THE SHIRE'S NEW ANIMAL FACILITY

Date Prepared: 30 April 2021

Author: Manager Development and Governance

Attachments: Nil

#### **EXECUTIVE SUMMARY**

This report seeks approval for the Chief Executive Officer to advertise and review Expression of Interest submissions, in accordance with the requirements for Tender process set out in Section 228 (3) of the Local Government Regulation 2012, with a view to seek an appropriate organisation to manage and operate the Shire's new animal facility.

#### RECOMMENDATION

That Council seeks Expressions of Interest to manage and operate the Shire's new animal facility under Section 228(3) of the Local Government Regulation 2012, before considering whether to invite