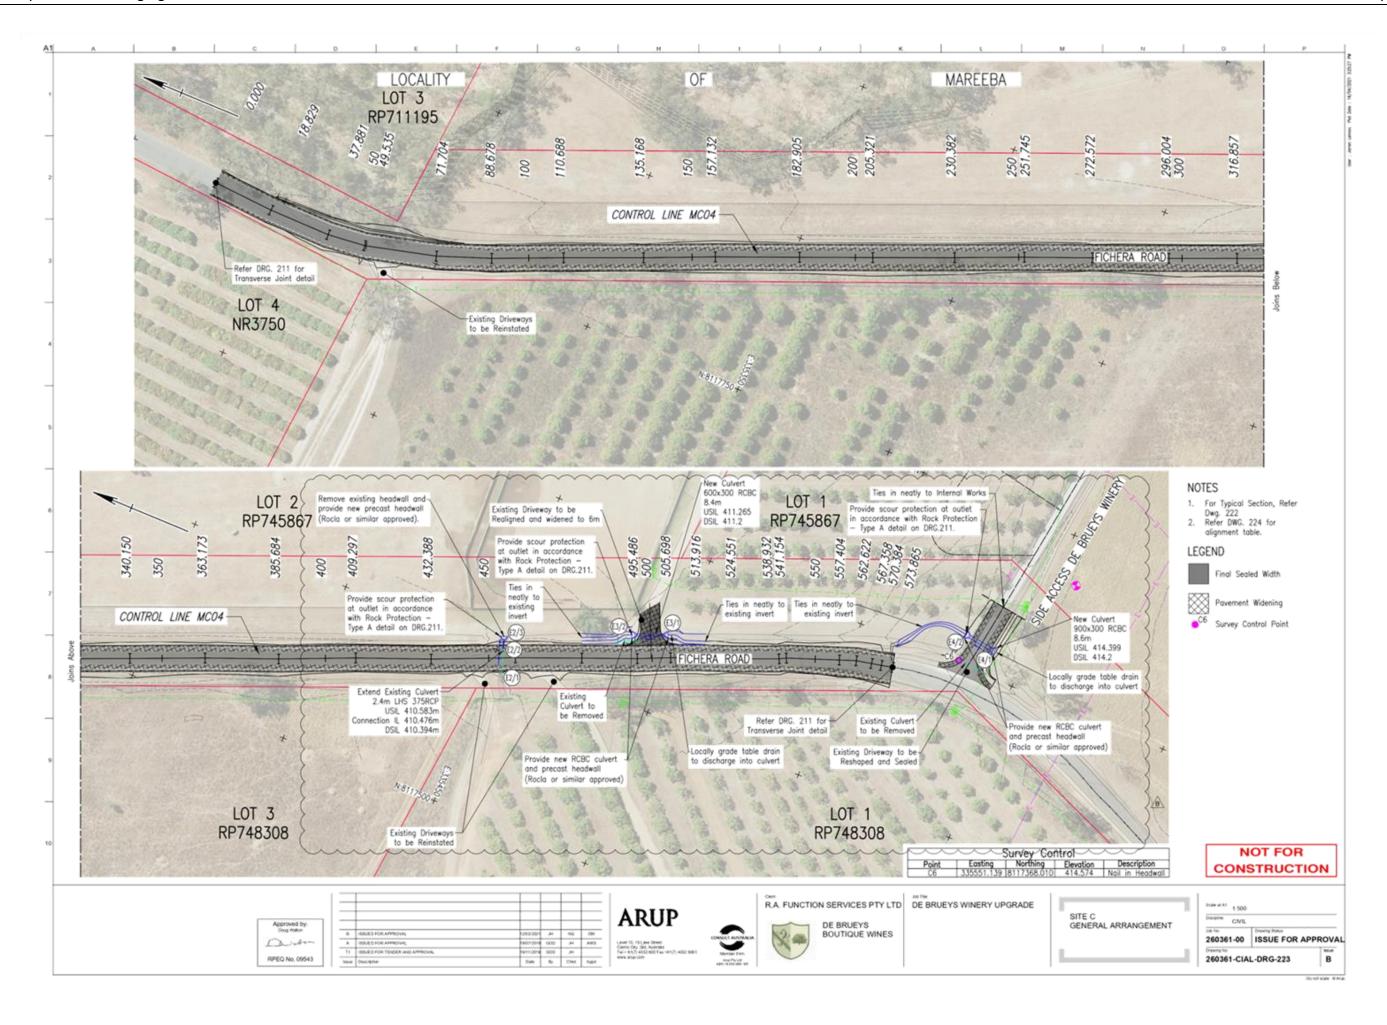

# **Order Of Business**

| 1    | Members in Attendance                                                                                                                                                                               | 5   |
|------|-----------------------------------------------------------------------------------------------------------------------------------------------------------------------------------------------------|-----|
| 2    | Apologies/Leave of Absence/Absence on Council Business                                                                                                                                              | 5   |
| 3    | Bereavements/Condolences                                                                                                                                                                            | 5   |
| 4    | Declaration of any Material Personal Interests/Conflicts of Interest                                                                                                                                | 5   |
| 5    | Confirmation of Minutes                                                                                                                                                                             | 5   |
| 6    | Business Arising out of Minutes of Previous Meeting                                                                                                                                                 | 5   |
| 7    | Deputations and Delegations                                                                                                                                                                         | 5   |
| 8    | Corporate and Community Services                                                                                                                                                                    | 7   |
| 8.1  | Adopted Infrastructure Charges Resolution (No.1) 2021                                                                                                                                               | 7   |
| 8.2  | RA Function Services Pty Ltd - Operational Works (external roadworks & on-site civil works) associated with Development Permit DA/16/0054 - Lot 1 on RP745867 - Fichera Road, Mareeba - OPW/20/0003 | 23  |
| 8.3  | Expression of Interest for the operation and management of the Shire's new animal facility                                                                                                          | 93  |
| 8.4  | Request for Consent From Council (as Landowners) for Access Purposes to Accompany Future Development Application - lot 412 on SP103859 - 4-12 Thooree Street, Kuranda                               | 95  |
| 8.5  | Council Policy Review                                                                                                                                                                               | 101 |
| 8.6  | Financial Statements period ending 30 April 2021                                                                                                                                                    | 111 |
| 8.7  | Auditor-General's 2021 Interim Report                                                                                                                                                               | 123 |
| 8.8  | General and Finance Fees and Charges 2021/22                                                                                                                                                        | 133 |
| 8.9  | Visitor Information Centre Brochure Display Fees 2021/22                                                                                                                                            | 137 |
| 8.10 | Library Services Fees and Charges 2021/22                                                                                                                                                           | 141 |
| 8.11 | Community Housing Rent Review                                                                                                                                                                       | 145 |
| 8.12 | Regional Arts Development Fund (RADF) 2021/22 Program                                                                                                                                               | 149 |
| 8.13 | Mareeeba Water Tower Public Mural Project                                                                                                                                                           | 155 |
| 8.14 | Cemeteries Fees and Charges 2021/22                                                                                                                                                                 | 159 |
| 9    | Infrastructure Services                                                                                                                                                                             | 163 |
| 9.1  | Technical Services Fees and Charges 2021/22                                                                                                                                                         | 163 |
| 9.2  | Expression of Interest for the Operation and Management of Council's Aquatic Facilities and the Dimbulah Caravan Park                                                                               | 171 |
| 9.3  | T-MSC2021-04 Register of Prequalified Suppliers - Occasional Plant Hire 2021/22                                                                                                                     | 173 |
| 9.4  | Infrastructure Services, Technical Services Operations Report - April 2021                                                                                                                          | 179 |
| 9.5  | Water Wastewater and Waste Fees and Charges 2021/22                                                                                                                                                 | 185 |
| 9.6  | Infrastructure Services, Water and Waste Operations Report - April 2021                                                                                                                             | 193 |
| 9.7  | Infrastructure Services, Works Section Activity Report - April 2021                                                                                                                                 | 199 |