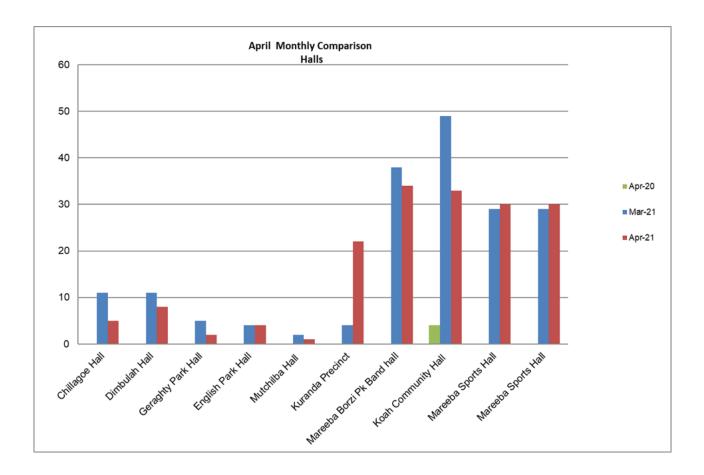

betterment projects to be identified and submitted in future funding rounds.                                                                                                                                                                   |  |  |  |  |

## **Facilities**

# **Community Halls:**

Maintaining safe and efficient access to Council Community Halls is recognised as an important aspect for the community's ongoing wellbeing. All facility users are required to comply with the conditions set out by the State Government's COVID-19 Restrictions Roadmap.

April hall hires are generally stable against the previous month, with some impact from heavy rains mid-April. Community groups and clubs are returning to the halls, recommencing their activities following the emergence of COVID-19.



# **Swimming Pools:**

All three (3) pools are now operational, with public safety restrictions remaining in force and in line with the State Government's COVID-19 requirements. A decrease in attendance numbers may be jointly attributable to adverse weather early in April and a decrease in school swimming lessons. Dimbulah Pool closed late April for the winter period.



# Caravan Parks:

Mareeba Riverside Caravan Park utilisation remained stable in April.



Dimbulah Caravan Park utilisation has also slightly increased compared to last month. Which is potentially associated with campers from south moving north as COVID-19 restrictions ease.



# Vandalism & Graffiti:

During April, 18 reports of vandalism/graffiti were recorded for Council facilities, with annual costs provided below;