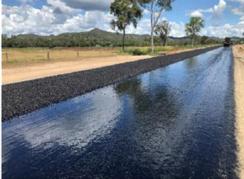

ope of Works

The scope of works includes the widening of approximately 870 metres of Wolfram Road starting west of the Centis Road intersection, from Ch 7255 to Ch 8125 to a sealed width of 7.5m. As part of the project, existing culverts are being extended to cater for the wider road, several headwalls will be replaced, and existing table drains, and cut-off drains are being cleaned and re-shaped.

### **Progress Update**

Work on site commenced 3 February 2021. Package 1 was sealed on 8 April 2021 and Package 2 was sealed 5 May 2021. Approximately two (2) weeks production was lost due to rain and this extending practical completion to early May. Line marking will be installed once the volatiles have evaporated from the bitumen surfacing. The project will be completed within budget.







Package 1 during bitumen sealing



Package 2 Prior To Bitumen Sealing



Package 2 Seal

# Infrastructure Services Capital Works Summary Report - April 2021

| Infrastructure Services Capital Works Summar                                                         |               |                                                                                                                                                                                                                                                                                                                                                              |
|------------------------------------------------------------------------------------------------------|---------------|-----------------------------------------------