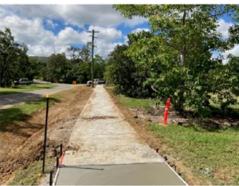

DTMR that the application was successful.

## Scope of Works

The scope of works includes the replacement of 430m of paved sections of the path with concrete and the installation of culverts at strategic points to reduce ponding.

## **Progress Update**

Works commenced 6 April 2021 adjacent to the Mt Molloy State School to take advantage of the school holidays. The path and culverts will be completed to the western side of the pedestrian crossing on Fraser Road by mid-May and staff will return early in 2021/22 financial year to finish the project. Wet weather has caused some delay but works remain on budget.



Culvert crossing 80m south-west of MMSS (before)



Culvert crossing 80m south-west of MMSS (after)



Trees subject to concerns regarding damage from path construction (before)



Trees subject to concerns regarding damage from path construction (after)



Project Name: Wolfram Road, Dimbulah - Road Widening Package 1 (Ch 7255 - Ch 8125)

**Program: Rural Roads** 

### Background

Various sections of Wolfram Road, Dimbulah are single lane width bitumen seal and are prone to edge wear and edge drop. Commercial traffic using Wolfram Road has increased from 5.6% in 2008 to 15.4% in 2020. A wider sealed road will improve road safety, provide transport efficiencies and cater for increased traffic volumes, particularly for the agricultural sector.

#### Scope of Works

The scope of works includes the widening of approximately 870 metres of Wolfram Road starting west of the Centis Road intersection, from Ch 7255 to Ch 8125 to a sealed width of 7.5m. As part of the projec