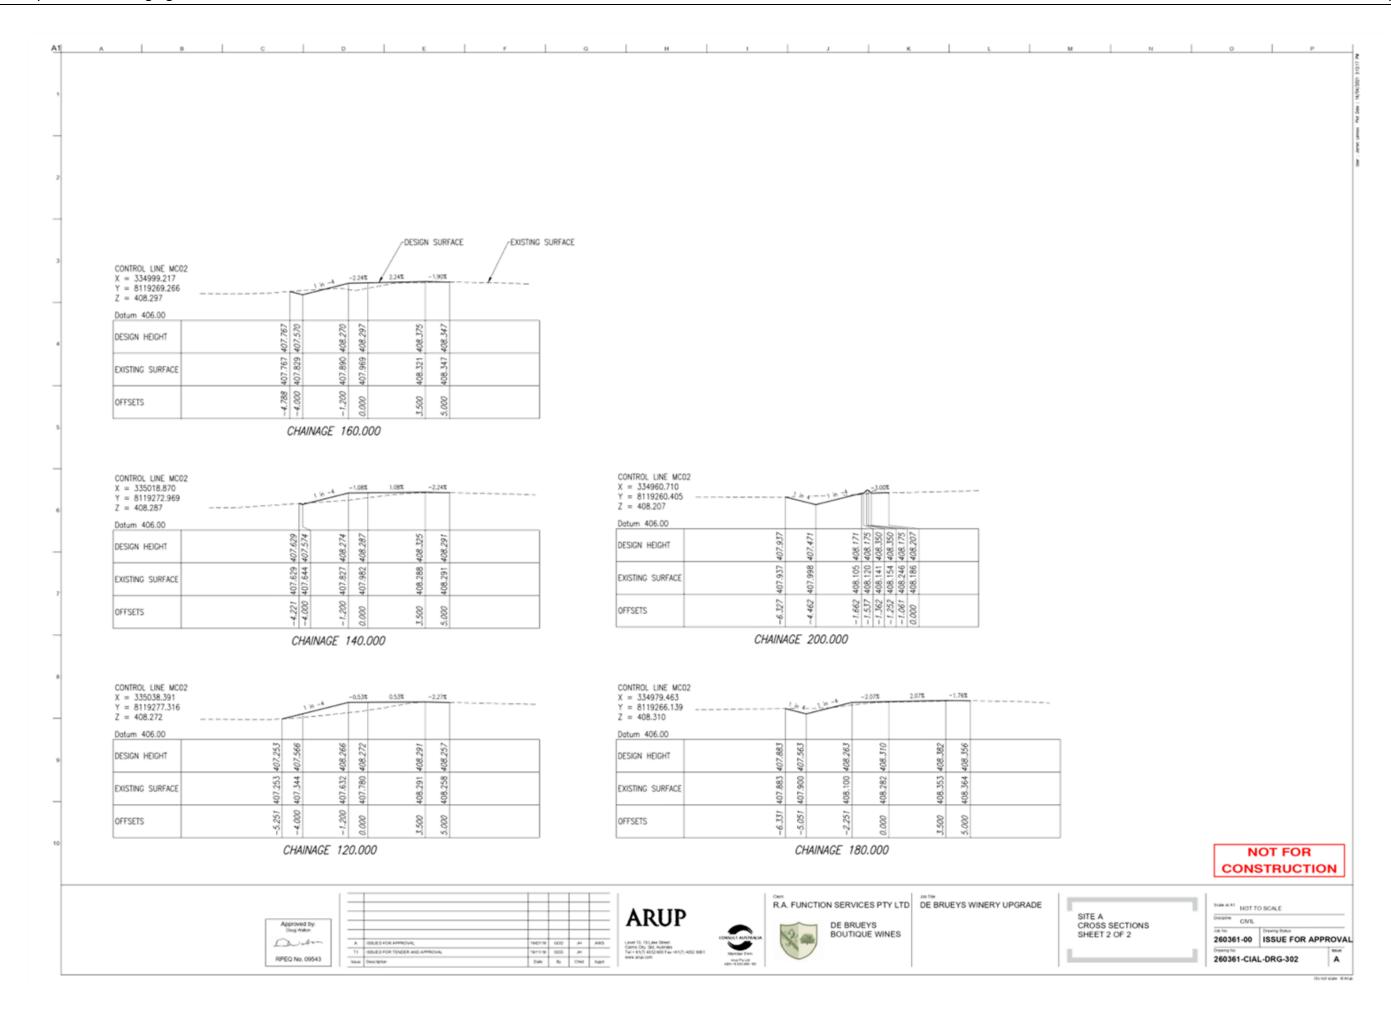

or C grading envelope                                  |  |
| 480mm | TOTAL DEPTH (including 20mm construction tolerance, excluding Improved Subgrade)                                            |  |
| -     | Design Subgrade CBR = 2%                                                                                                    |  |
|       |                                                                                                                             |  |

NOT FOR CONSTRUCTION

Approved by:
Cosp make:

A ISSUED FOR APPROVAL 194011

THE INSURED FOR TENDER AND APPROVAL 194111

THE INSURED FOR TENDER AND APPROVAL 044

ARUP



DE BRUEYS BOUTIQUE WINES

R.A. FUNCTION SERVICES PTY LTD DE BRUEYS WINERY UPGRADE

GENERAL NOTES AND PAVEMENT TABLES

of scare of Arap

































### 8.3 EXPRESSION OF INTEREST FOR THE OPERATION AND MANAGEMENT OF THE SHIRE'S NEW ANIMAL FACILITY

Date Prepared: 30 April 2021

Author: Manager Development and Governance

Attachments: Nil

#### **EXECUTIVE SUMMARY**

This report seeks approval for the Chief Executive Officer to advertise and review Expression of Interest submissions, in accordance with the requirements for Tender process set out in Section 228 (3) of the Local Government Regulation 2012, with a view to seek an appropriate organisation to manage and operate the Shire's new animal facility.

#### RECOMMENDATION

That Council seeks Expressions of Interest to manage and operate the Shire's new animal facility under Section 228(3) of the Local Government Regulation 2012, before considering whether to invite w