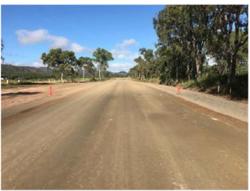

# Scope of Works

The scope of works includes the widening of approximately 870 metres of Wolfram Road starting west of the Centis Road intersection, from Ch 7255 to Ch 8125 to a sealed width of 7.5m. As part of the project, existing culverts are being extended to cater for the wider road, several headwalls will be replaced, and existing table drains, and cut-off drains are being cleaned and re-shaped.

### **Progress Update**

Work on site commenced 3 February 2021. Package 1 was sealed on 8 April 2021 and Package 2 was sealed 5 May 2021. Approximately two (2) weeks production was lost due to rain and this extending practical completion to early May. Line marking will be installed once the volatiles have evaporated from the bitumen surfacing. The project will be completed within budget.







Package 1 during bitumen sealing



Package 2 Prior To Bitumen Sealing



Package 2 Seal

# Infrastructure Services Capital Works Summary Report - April 2021

| Infrastructure Services Capital Works Summar                                                         |               |                                                                                                                                                                                                                                                                                                                                                              |
|------------------------------------------------------------------------------------------------------|---------------|-------------------------------------------