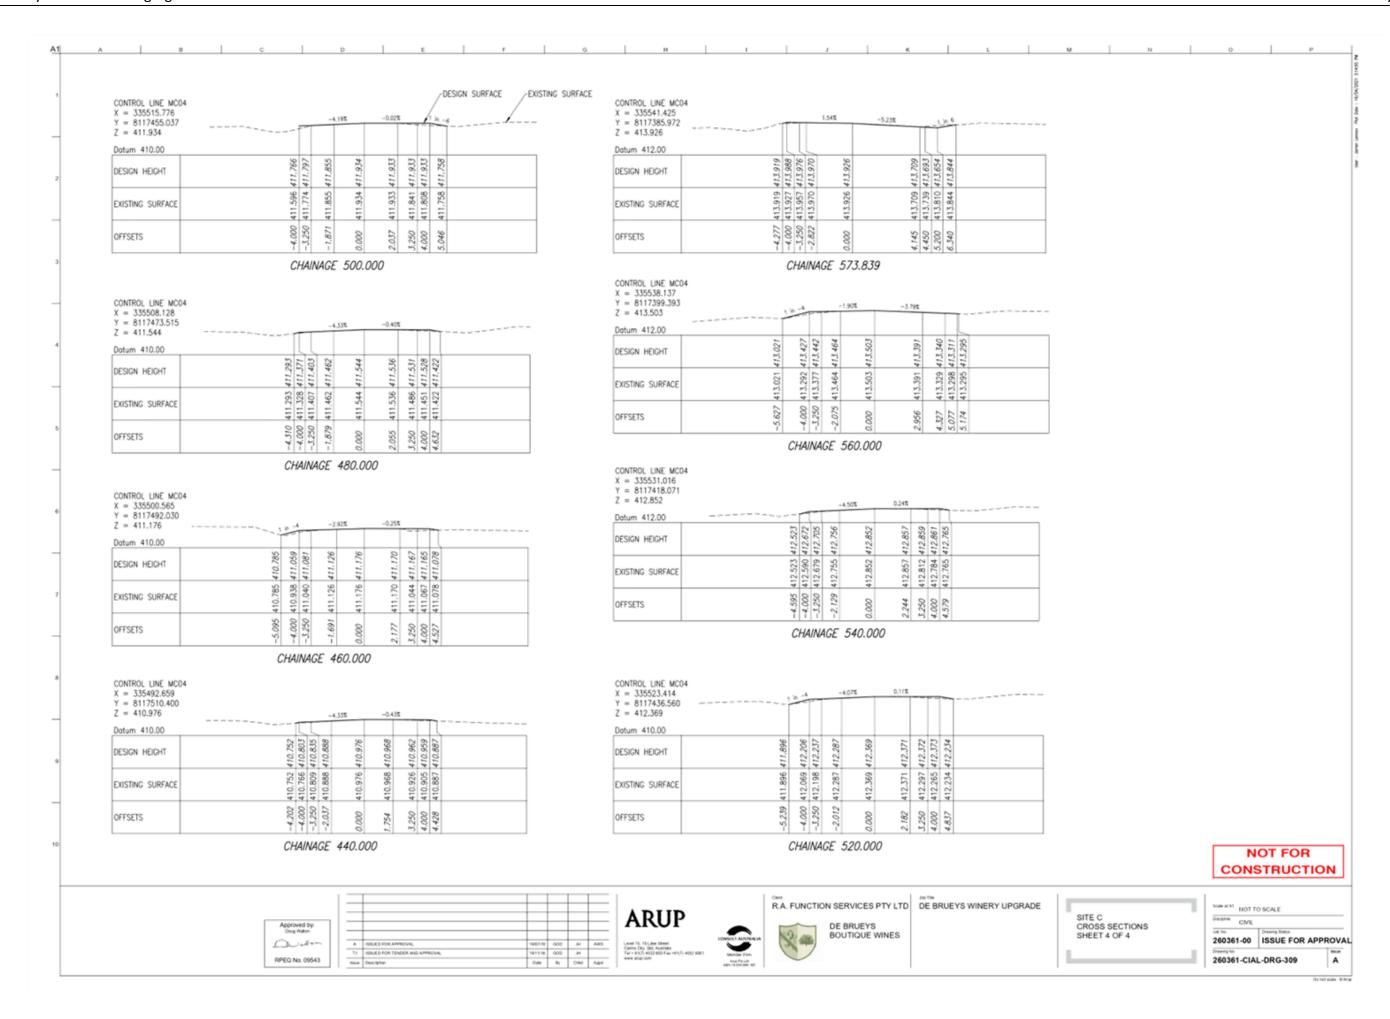

nvelope                                  |  |
| 480mm | TOTAL DEPTH (including 20mm construction tolerance, excluding Improved Subgrade)                                            |  |
| -     | Design Subgrade CBR = 2%                                                                                                    |  |
|       |                                                                                                                             |  |

NOT FOR CONSTRUCTION

Approved by:
Cosp make:

A ISSUED FOR APPROVAL 194011

THE INSURED FOR TENDER AND APPROVAL 194111

THE INSURED FOR TENDER AND APPROVAL 044

ARUP



DE BRUEYS BOUTIQUE WINES

R.A. FUNCTION SERVICES PTY LTD DE BRUEYS WINERY UPGRADE

GENERAL NOTES AND PAVEMENT TABLES

of scare of Arap

































### 8.3 EXPRESSION OF INTEREST FOR THE OPERATION AND MANAGEMENT OF THE SHIRE'S NEW ANIMAL FACILITY

Date Prepared: 30 April 2021

Author: Manager Development and Governance

Attachments: Nil

#### **EXECUTIVE SUMMARY**

This report seeks approval for the Chief Executive Officer to advertise and review Expression of Interest submissions, in accordance with the requirements for Tender process set out in Section 228 (3) of the Local Government Regulation 2012, with a view to seek an appropriate organisation to manage and operate the Shire's new animal facility.

#### RECOMMENDATION

That Council seeks Expressions of Interest to manage and operate the Shire's new animal facility under Section 228(3) of the Local Government Regulation 2012, before considering whether to invite written tenders