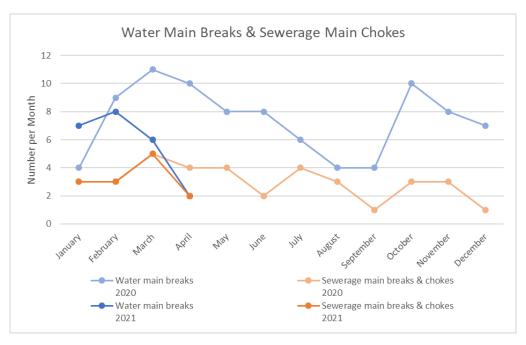

Mt Molloy is an untreated, non-potable water supply

| Wastewater Treatment                          | Mareeba | Kuranda |
|-----------------------------------------------|---------|---------|
| Wastewater Plant average daily treatment (kL) | 4,640   | 292     |
| Number of Connections                         | 3,424   | 346     |
| Average daily inflow per connection (L)       | 1,355   | 844     |

## Water and Wastewater Reticulation:

Council's water reticulation crew attended to two (2) water main breaks and small water leaks and two (2) sewer main breaks this month, and average response times were within targets set out in Council's customer service standard for water services.

Monthly statistics are shown on the water reticulation main breaks and sewerage main breaks and chokes:



# **Waste Operations:**

All transfer stations and Mareeba landfill are currently operational.

## Recycling

Waste material collected at each of the waste transfer stations are either deposited directly to the Mareeba landfill, recycled or transported to the SUEZ Advanced Resource Recovery Facility (ARRF) in Cairns for processing.

Endeavour has commenced their mattress recycling operation for Mareeba with the first load being picked up late April.







# Waste to Mareeba Landfill

Waste directed to Mareeba Landfill is primarily residual waste from the SUEZ Advanced Resource Recovery Facility (ARRF) plant in Cairns, with minor quantities received from the waste transfer stations (Mareeba included), commercial and industrial waste, and waste that Mareeba Shire Council produces from its