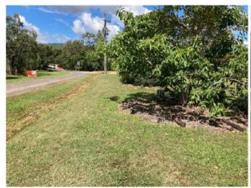

State School. In late November 2020 Mareeba Shire Council received advice from DTMR that the application was successful.

## Scope of Works

The scope of works includes the replacement of 430m of paved sections of the path with concrete and the installation of culverts at strategic points to reduce ponding.

## **Progress Update**

Works commenced 6 April 2021 adjacent to the Mt Molloy State School to take advantage of the school holidays. The path and culverts will be completed to the western side of the pedestrian crossing on Fraser Road by mid-May and staff will return early in 2021/22 financial year to finish the project. Wet weather has caused some delay but works remain on budget.



Culvert crossing 80m south-west of MMSS (before)



Culvert crossing 80m south-west of MMSS (after)



Trees subject to concerns regarding damage from path construction (before)



Trees subject to concerns regarding damage from path construction (after)



Project Name: Wolfram Road, Dimbulah - Road Widening Package 1 (Ch 7255 - Ch 8125)

**Program: Rural Roads** 

### Background

Various sections of Wolfram Road, Dimbulah are single lane width bitumen seal and are prone to edge wear and edge drop. Commercial traffic using Wolfram Road has increased from 5.6% in 2008 to 15.4% in 2020. A wider sealed road will improve road safety, provide transport efficiencies and cater for increased traffic volumes, particularly for the agricultural sector.

#### Scope of Works

The scope of works includes the widening of approximately 870 metres of Wolfram Road starting west of the Centis Road intersec