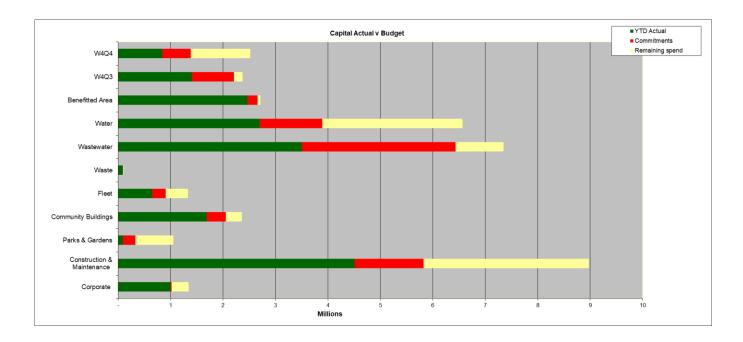

#### RECOMMENDATION

That Council seeks Expressions of Interest to manage and operate the Shire's new animal facility under Section 228(3) of the Local Government Regulation 2012, before considering whether to invite written tenders from short-listed tenderers under Section 228(6) and Section 228 (7).