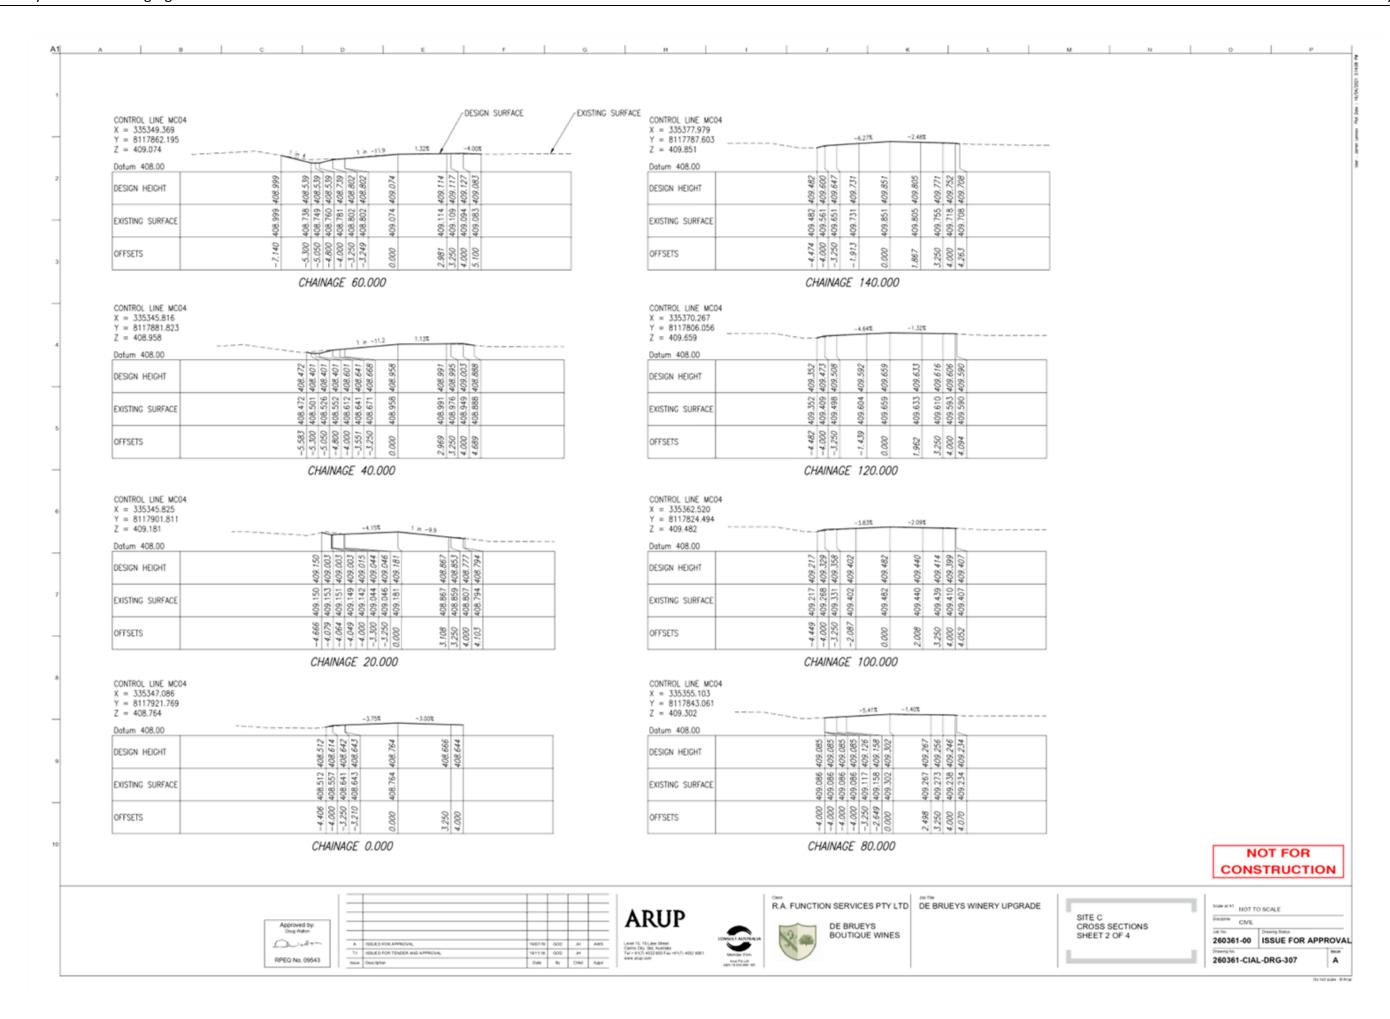

ng envelope                                  |  |
| 480mm | TOTAL DEPTH (including 20mm construction tolerance, excluding Improved Subgrade)                                            |  |
| -     | Design Subgrade CBR = 2%                                                                                                    |  |
|       |                                                                                                                             |  |

NOT FOR CONSTRUCTION

Approved by:
Cosp make:

A ISSUED FOR APPROVAL 194011

THE INSURED FOR TENDER AND APPROVAL 194111

THE INSURED FOR TENDER AND APPROVAL 044

ARUP



DE BRUEYS BOUTIQUE WINES

R.A. FUNCTION SERVICES PTY LTD DE BRUEYS WINERY UPGRADE

GENERAL NOTES AND PAVEMENT TABLES

of scare of Arap

































### 8.3 EXPRESSION OF INTEREST FOR THE OPERATION AND MANAGEMENT OF THE SHIRE'S NEW ANIMAL FACILITY

Date Prepared: 30 April 2021

Author: Manager Development and Governance

Attachments: Nil

#### **EXECUTIVE SUMMARY**

This report seeks approval for the Chief Executive Officer to advertise and review Expression of Interest submissions, in accordance with the requirements for Tender process set out in Section 228 (3) of the Local Government Regulation 2012, with a view to seek an appropriate organisation to manage and operate the Shire's new animal facility.

#### RECOMMENDATION

That Council seeks Expressions of Interest to manage and operate the Shire's new animal facility under Section 228(3) of the Local Government Regulation 2012, before considering whether to invite written ten