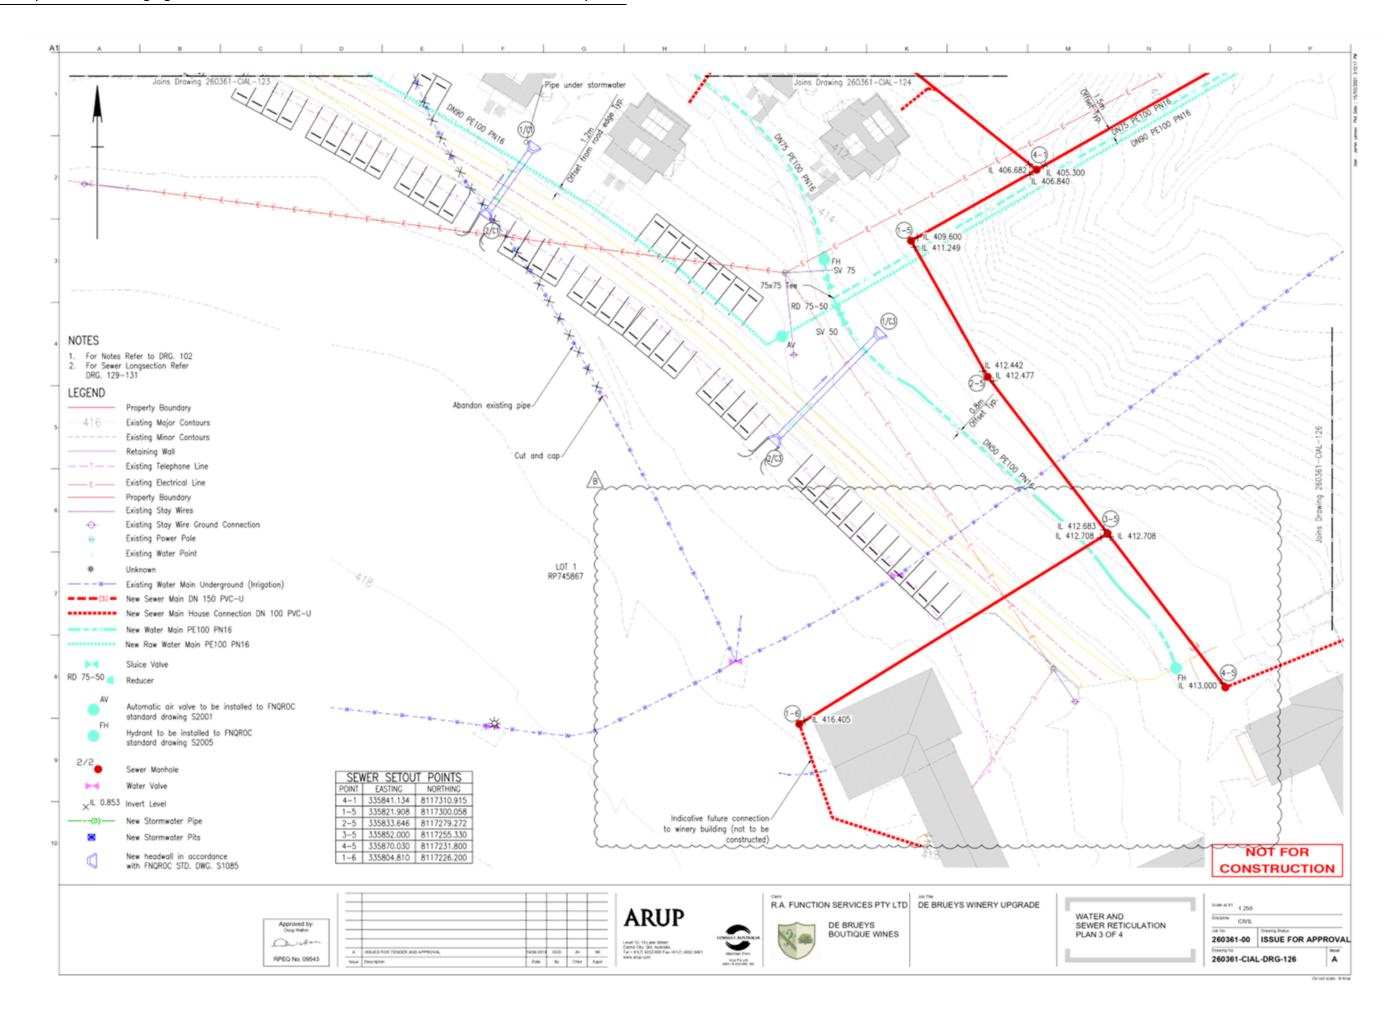

# **Order Of Business**

| 1    | Members in Attendance                                                                                                                                                                               | 5   |
|------|-----------------------------------------------------------------------------------------------------------------------------------------------------------------------------------------------------|-----|
| 2    | Apologies/Leave of Absence/Absence on Council Business                                                                                                                                              | 5   |
| 3    | Bereavements/Condolences                                                                                                                                                                            | 5   |
| 4    | Declaration of any Material Personal Interests/Conflicts of Interest                                                                                                                                | 5   |
| 5    | Confirmation of Minutes                                                                                                                                                                             | 5   |
| 6    | Business Arising out of Minutes of Previous Meeting                                                                                                                                                 | 5   |
| 7    | Deputations and Delegations                                                                                                                                                                         | 5   |
| 8    | Corporate and Community Services                                                                                                                                                                    | 7   |
| 8.1  | Adopted Infrastructure Charges Resolution (No.1) 2021                                                                                                                                               | 7   |
| 8.2  | RA Function Services Pty Ltd - Operational Works (external roadworks & on-site civil works) associated with Development Permit DA/16/0054 - Lot 1 on RP745867 - Fichera Road, Mareeba - OPW/20/0003 | 23  |
| 8.3  | Expression of Interest for the operation and management of the Shire's new animal facility                                                                                                          | 93  |
| 8.4  | Request for Consent From Council (as Landowners) for Access Purposes to Accompany Future Development Application - lot 412 on SP103859 - 4-12 Thooree Street, Kuranda                               | 95  |
| 8.5  | Council Policy Review                                                                                                                                                                               | 101 |
| 8.6  | Financial Statements period ending 30 April 2021                                                                                                                                                    | 111 |
| 8.7  | Auditor-General's 2021 Interim Report                                                                                                                                                               | 123 |
| 8.8  | General and Finance Fees and Charges 2021/22                                                                                                                                                        | 133 |
| 8.9  | Visitor Information Centre Brochure Display Fees 2021/22                                                                                                                                            | 137 |
| 8.10 | Library Services Fees and Charges 2021/22                                                                                                                                                           | 141 |
| 8.11 | Community Housing Rent Review                                                                                                                                                                       | 145 |
| 8.12 | Regional Arts Development Fund (RADF) 2021/22 Program                                                                                                                                               | 149 |
| 8.13 | Mareeeba Water Tower Public Mural Project                                                                                                                                                           | 155 |
| 8.14 | Cemeteries Fees and Charges 2021/22                                                                                                                                                                 | 159 |
| 9    | Infrastructure Services                                                                                                                                                                             | 163 |
| 9.1  | Technical Services Fees and Charges 2021/22                                                                                                                                                         | 163 |
| 9.2  | Expression of Interest for the Operation and Management of Council's Aquatic Facilities and the Dimbulah Caravan Park                                                                               | 171 |
| 9.3  | T-MSC2021-04 Register of Prequalified Suppliers - Occasional Plant Hire 2021/22                                                                                                                     | 173 |
| 9.4  | Infrastructure Services, Technical Services Operations Report - April 2021                                                                                                                          | 179 |
| 9.5  | Water Wastewater and Waste Fees and Charges 2021/22                                                                                                                                                 | 185 |
| 9.6  | Infrastructure Services, Water and Waste Operations Report - April 2021                                                                                                                             | 193 |
| 9.7  | Infrastructure Services, Works Section Activity Report - April 2021                                                                                                                                 | 199 |