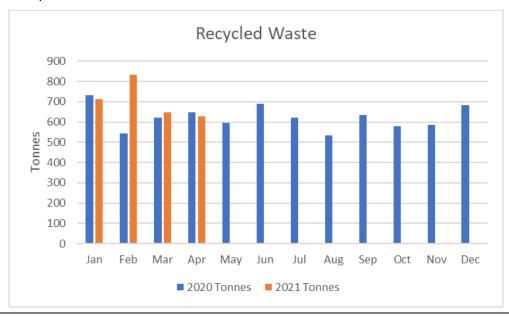

er reticulation crew attended to two (2) water main breaks and small water leaks and two (2) sewer main breaks this month, and average response times were within targets set out in Council's customer service standard for water services.

Monthly statistics are shown on the water reticulation main breaks and sewerage main breaks and chokes:



# **Waste Operations:**

All transfer stations and Mareeba landfill are currently operational.

## Recycling

Waste material collected at each of the waste transfer stations are either deposited directly to the Mareeba landfill, recycled or transported to the SUEZ Advanced Resource Recovery Facility (ARRF) in Cairns for processing.

Endeavour has commenced their mattress recycling operation for Mareeba with the first load being picked up late April.







# Waste to Mareeba Landfill

Waste directed to Mareeba Landfill is primarily residual waste from the SUEZ Advanced Resource Recovery Facility (ARRF) plant in Cairns, with minor quantities received from the waste transfer stations (Mareeba included), commercial and industrial waste, and waste that Mareeba Shire Council produces from its own activities.



# **Illegally Dumped Waste**

Council received 26 illegally dumped tyres, two (2) mattresses and one (1) car body through Mareeba Waste Transfer Station during the month of April.

The illegal dumping hotspot highway signage featuring locally endemic animal species thanking the community for keeping their home clean were erected during April. An illegal dumping prevention media campaign also commenced during April to complement the n