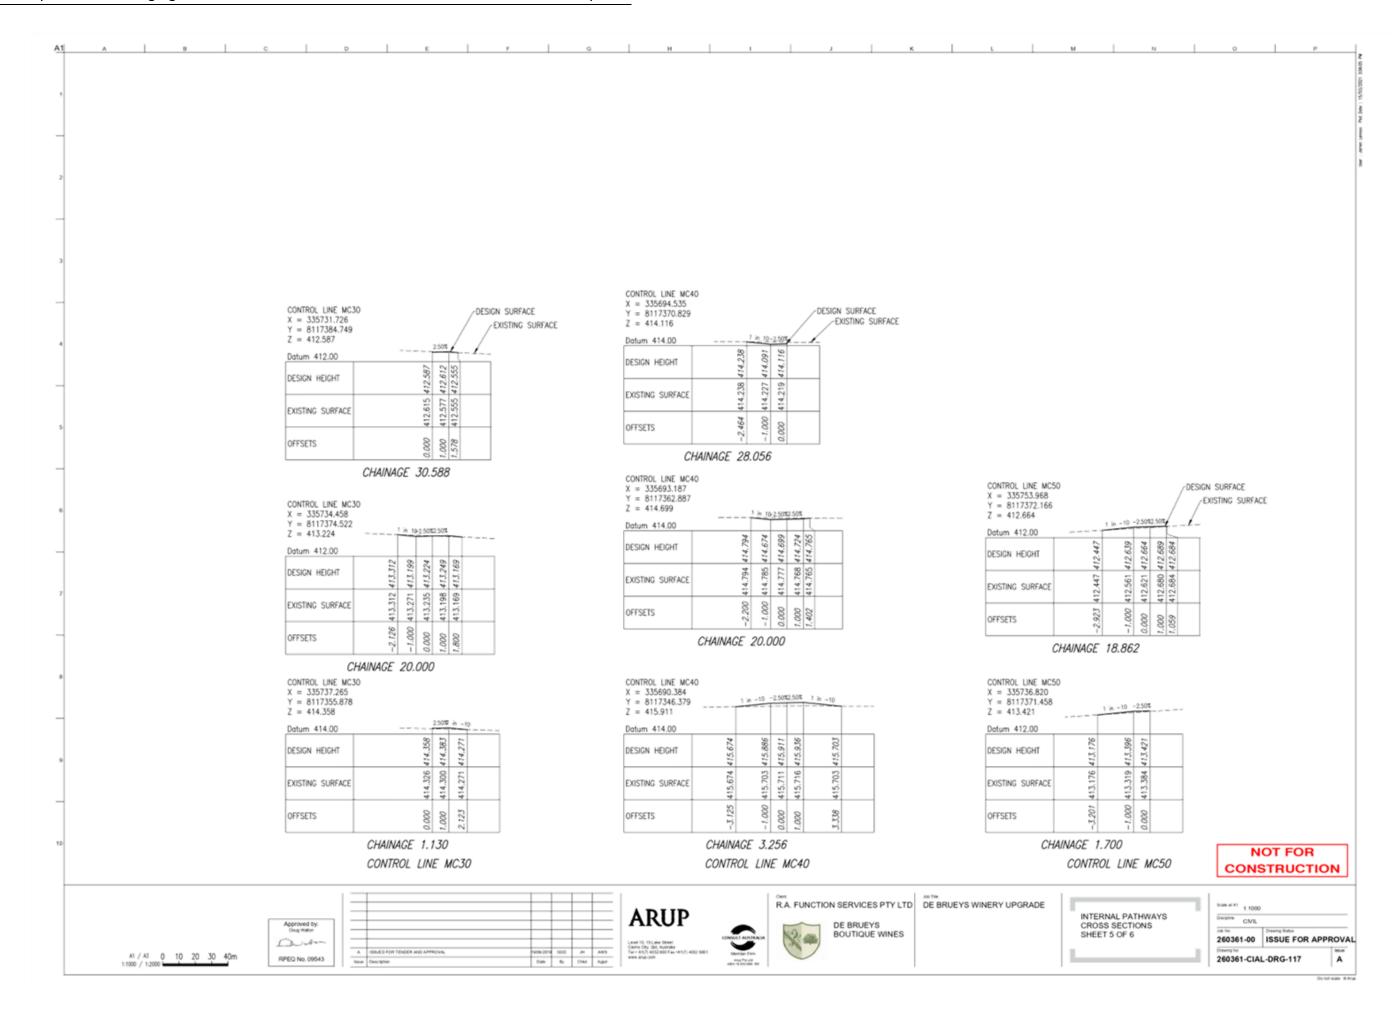

Contractor; and
- Any modifications to the civil works design resulting from the above have been completed.
- Refer to the WTP and WWTP Performance Specification for further details on the proposed works.

## RETAINING WALL NOTES 1. Retaining wall shall be desir

Retaining wall shall be designed and constructed by

NOT FOR CONSTRUCTION

Approved by:
Ong haten

RPEO No. 09543

 0
 155/4/20 FOR AFFROVAN,
 \$269/0014 J. NO. OW.

 C
 158/6/20 FOR CONSTRUCTION
 963/2028 J.H. OW. OW.

 B
 AMENICAD AS COLUMBRY
 \$160/2028 G.CO. J.H. ARIS

 Selectors
 595/0 FOR TRADER MIG AFFROXAL
 \$966/2028 G.CO. J.H. ARIS

 New Observator
 CUM: 8y. CHA. ARIS

ARUP



DE BRUEYS BOUTIQUE WINES

R.A. FUNCTION SERVICES PTY LTD DE BRUEYS WINERY UPGRADE

GENERAL NOTES

Do not scare 49 A







































Item 8.2 - Attachment 1 Page 62





Item 8.2 - Attachment 1 Page 64





















# DE BRUEYS WINERY UPGRADE EXTERNAL

**CIVIL DRAWINGS** 



| DRAWING NUMBER            | SITE | DRAWING NAME                                             |
|---------------------------|------|----------------------------------------------------------|
| 260361-CIAL-DRG-201       | ALL  | DRAWING INDEX AND LOCALITY PLAN                          |
| 260361-CIAL-DRG-202       | ALL  | GENERAL NOTES AND PAVEMENT TABLES                        |
| 260361-CIAL-DRG-211       | A    | SITE A TYPICAL SECTIONS AND DETAILS                      |
| 260361-CIAL-DRG-221       | A    | SITE A GENERAL ARRANGEMENT                               |
| 260361-CIAL-DRG-222       | 8/C  | SITE B GENERAL ARRANGEMENT