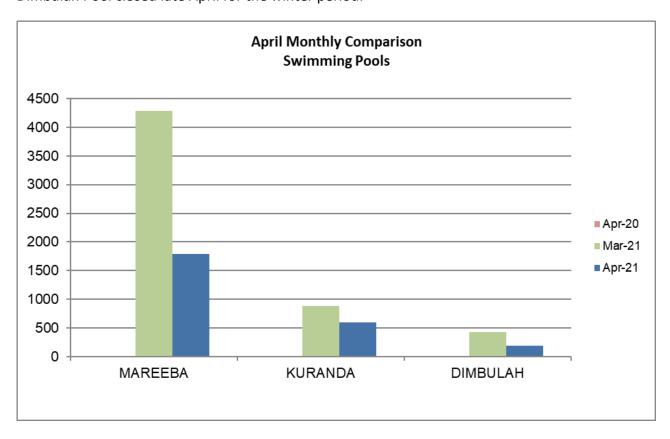

d as an important aspect for the community's ongoing wellbeing. All facility users are required to comply with the conditions set out by the State Government's COVID-19 Restrictions Roadmap.

April hall hires are generally stable against the previous month, with some impact from heavy rains mid-April. Community groups and clubs are returning to the halls, recommencing their activities following the emergence of COVID-19.



# **Swimming Pools:**

All three (3) pools are now operational, with public safety restrictions remaining in force and in line with the State Government's COVID-19 requirements. A decrease in attendance numbers may be jointly attributable to adverse weather early in April and a decrease in school swimming lessons. Dimbulah Pool closed late April for the winter period.



# Caravan Parks:

Mareeba Riverside Caravan Park utilisation remained stable in April.



Dimbulah Caravan Park utilisation has also slightly increased compared to last month. Which is potentially associated with campers from south moving north as COVID-19 restrictions ease.



# Vandalism & Graffiti:

During April, 18 reports of vandalism/graffiti were recorded for Council facilities, with annual costs provided below;

| Financial Year | Actuals      | Comments                                                  |
|----------------|--------------|-----------------------------------------------------------|
| 2015/16        | \$ 2,134.00  | Mareeba CWA Toilets and restroom x 3 - graffiti           |
| 2016/17        | \$ 16,546.00 | Mareeba Rotary Park Toilets - Male toilet vandalised