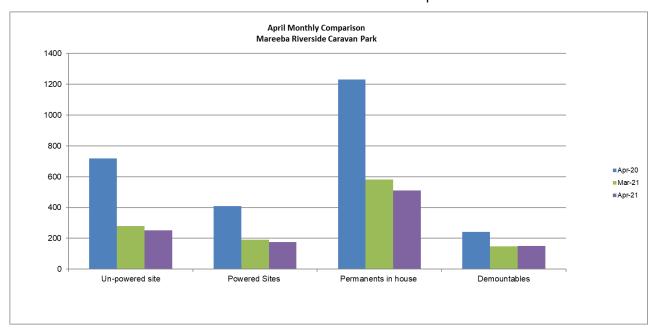

uired to comply with the conditions set out by the State Government's COVID-19 Restrictions Roadmap.

April hall hires are generally stable against the previous month, with some impact from heavy rains mid-April. Community groups and clubs are returning to the halls, recommencing their activities following the emergence of COVID-19.



# **Swimming Pools:**

All three (3) pools are now operational, with public safety restrictions remaining in force and in line with the State Government's COVID-19 requirements. A decrease in attendance numbers may be jointly attributable to adverse weather early in April and a decrease in school swimming lessons. Dimbulah Pool closed late April for the winter period.



# Caravan Parks:

Mareeba Riverside Caravan Park utilisation remained stable in April.



Dimbulah Caravan Park utilisation has also slightly increased compared to last month. Which is potentially associated with campers from south moving north as COVID-19 restrictions ease.



# Vandalism & Graffiti:

During April, 18 reports of vandalism/graffiti were recorded for Council facilities, with annual costs provided below;

| Financial Year | Actuals      | Comments                                                  |
|----------------|--------------|-----------------------------------------------------------|
| 2015/16        | \$ 2,134.00  | Mareeba CWA Toilets and restroom x 3 - graffiti           |
| 2016/17        | \$ 16,546.00 | Mareeba Rotary Park Toilets - Male toilet vandalised      |
| 2017/18        | \$ 23,948.00 | Mareeba Anzac Park x 2 - Cenotaph vandalised