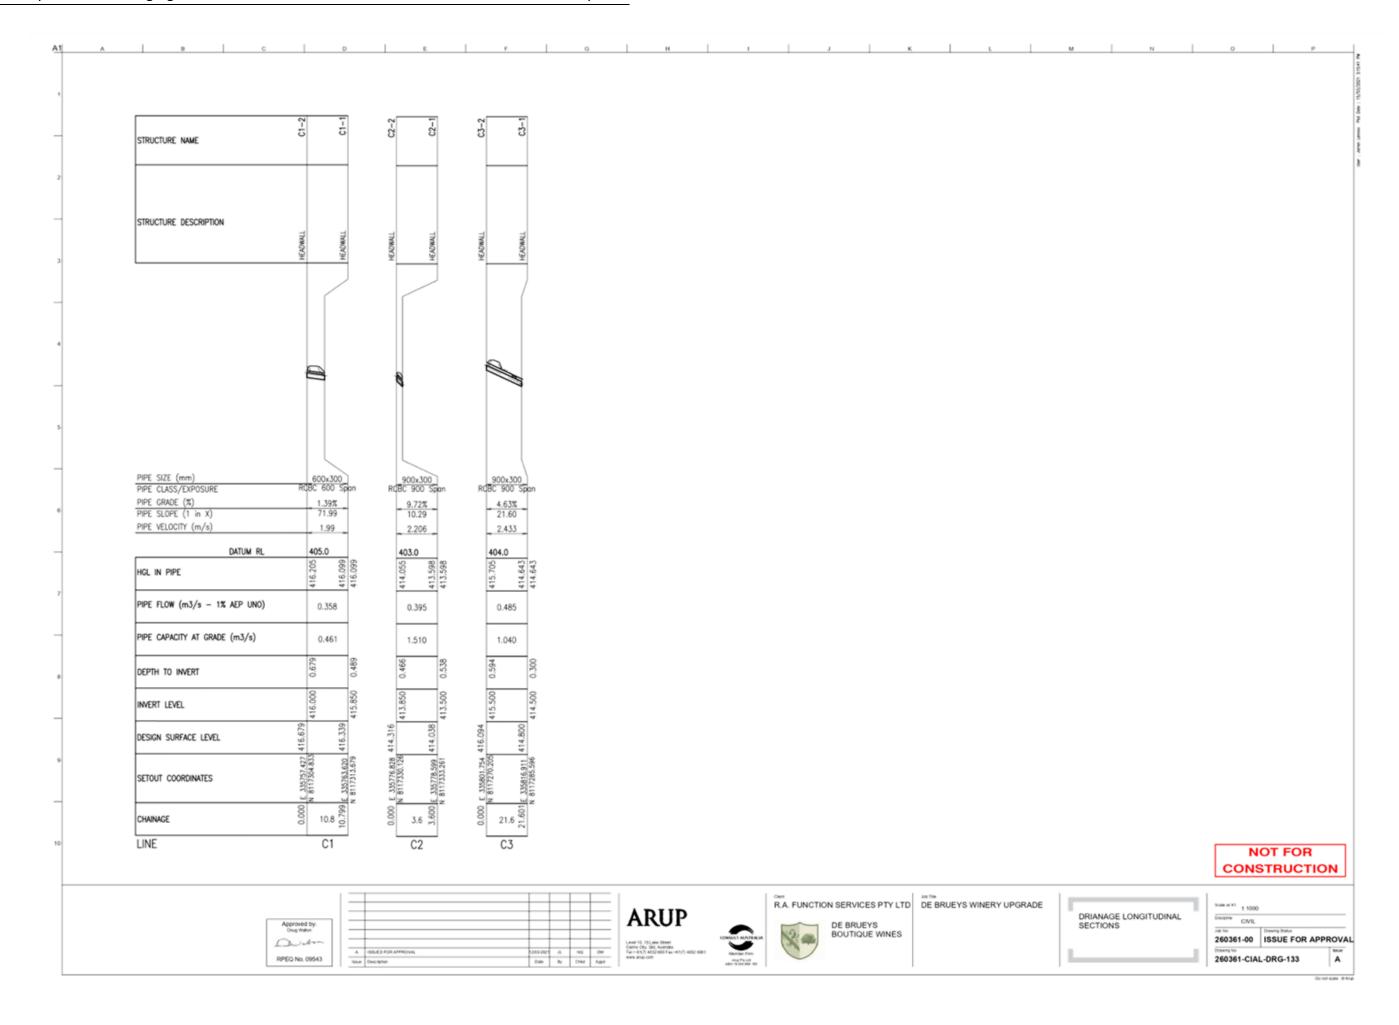

completed.
- Refer to the WTP and WWTP Performance Specification for further details on the proposed works.

## RETAINING WALL NOTES 1. Retaining wall shall be desir

Retaining wall shall be designed and constructed by

NOT FOR CONSTRUCTION

Approved by:
Ong haten

RPEO No. 09543

 0
 155/4/20 FOR AFFROVAN,
 \$269/0014 J. NO. OW.

 C
 158/6/20 FOR CONSTRUCTION
 963/2028 J.H. OW. OW.

 B
 AMENICAD AS COLUMBRY
 \$160/2028 G.CO. J.H. ARIS

 Selectors
 595/0 FOR TRADER MIG AFFROXAL
 \$966/2028 G.CO. J.H. ARIS

 New Observator
 CUM: 8y. CHA. ARIS

ARUP



DE BRUEYS BOUTIQUE WINES

R.A. FUNCTION SERVICES PTY LTD DE BRUEYS WINERY UPGRADE

GENERAL NOTES

Do not scare 49 A







































Item 8.2 - Attachment 1 Page 62





Item 8.2 - Attachment 1 Page 64





















# DE BRUEYS WINERY UPGRADE EXTERNAL

**CIVIL DRAWINGS** 



| DRAWING NUMBER            | SITE | DRAWING NAME                                             |
|---------------------------|------|----------------------------------------------------------|
| 260361-CIAL-DRG-201       | ALL  | DRAWING INDEX AND LOCALITY PLAN                          |
| 260361-CIAL-DRG-202       | ALL  | GENERAL NOTES AND PAVEMENT TABLES                        |
| 260361-CIAL-DRG-211       | A    | SITE A TYPICAL SECTIONS AND DETAILS                      |
| 260361-CIAL-DRG-221       | A    | SITE A GENERAL ARRANGEMENT                               |
| 260361-CIAL-DRG-222       | 8/C  | SITE B GENERAL ARRANGEMENT AND SITE B/C TYPICAL SECTIONS |
| 260361-CIAL-DRG-223       | C    | SITE C GENERAL ARRANGEMENT