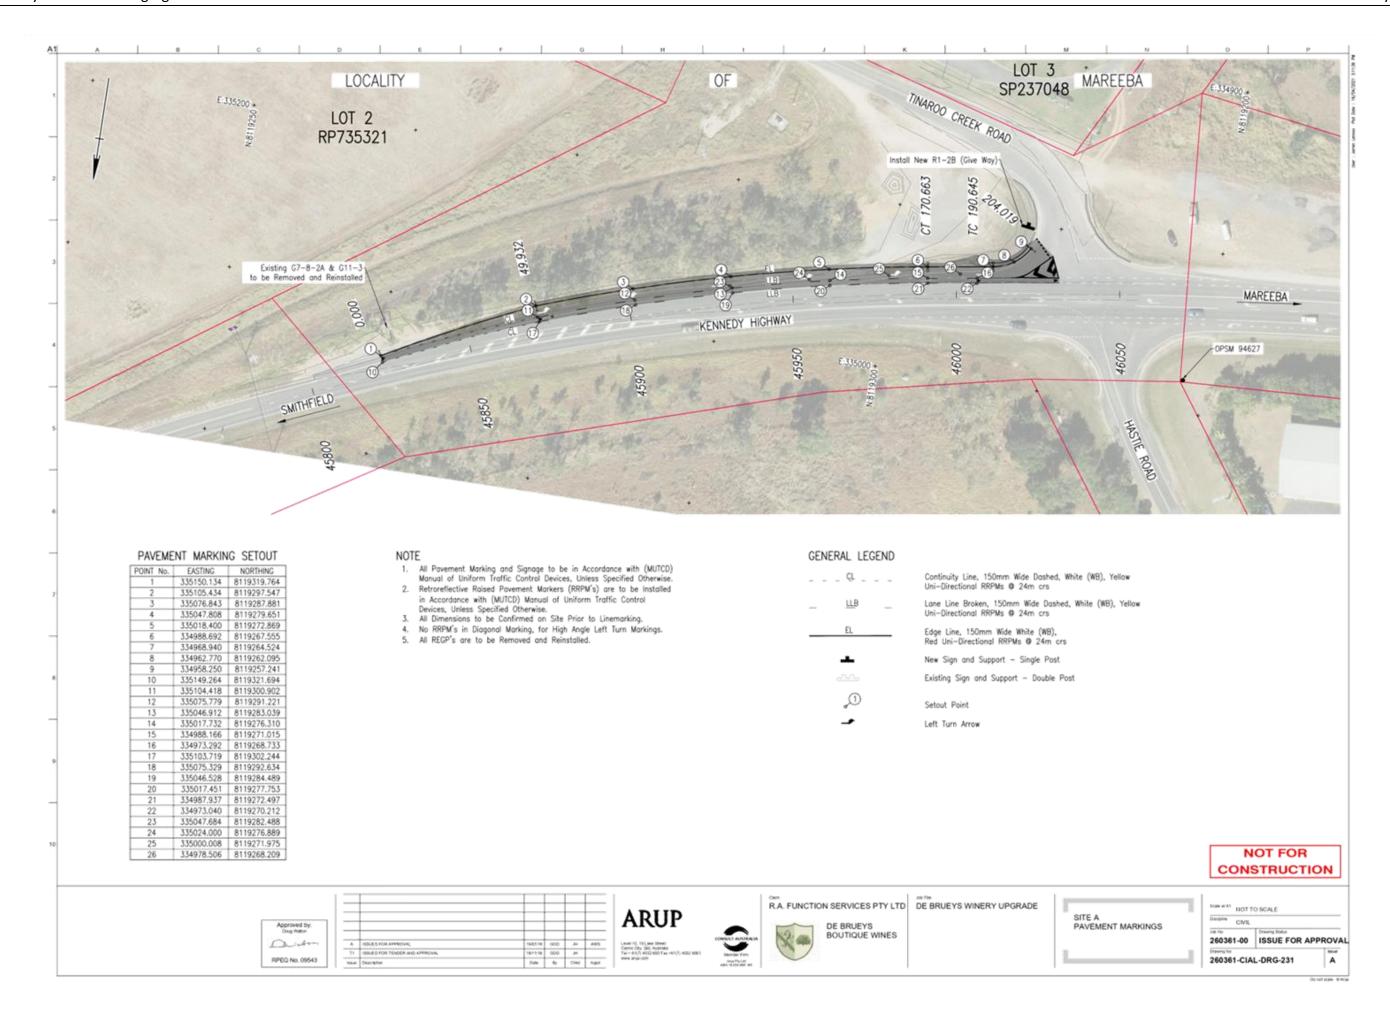

h B or C grading envelope                                  |  |
| 480mm | TOTAL DEPTH (including 20mm construction tolerance, excluding Improved Subgrade)                                            |  |
| -     | Design Subgrade CBR = 2%                                                                                                    |  |
|       |                                                                                                                             |  |

NOT FOR CONSTRUCTION

Approved by:
Cosp make:

A ISSUED FOR APPROVAL 194011

THE INSURED FOR TENDER AND APPROVAL 194111

THE INSURED FOR TENDER AND APPROVAL 044

ARUP



DE BRUEYS BOUTIQUE WINES

R.A. FUNCTION SERVICES PTY LTD DE BRUEYS WINERY UPGRADE

GENERAL NOTES AND PAVEMENT TABLES

of scare of Arap

































### 8.3 EXPRESSION OF INTEREST FOR THE OPERATION AND MANAGEMENT OF THE SHIRE'S NEW ANIMAL FACILITY

Date Prepared: 30 April 2021

Author: Manager Development and Governance

Attachments: Nil

#### **EXECUTIVE SUMMARY**

This report seeks approval for the Chief Executive Officer to advertise and review Expression of Interest submissions, in accordance with the requirements for Tender process set out in Section 228 (3) of the Local Government Regulation 2012, with a view to seek an appropriate organisation to manage and operate the Shire's new animal facility.

#### RECOMMENDATION

That Council seeks Expressions of Interest to manage and operate the Shire's new animal facility under Section 228(3) of the Local Government Regulation 2012, before considering whether to invi