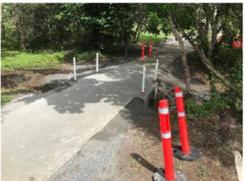

om Main Street to the front gates of the Mt Molloy State School. In late November 2020 Mareeba Shire Council received advice from DTMR that the application was successful.

## Scope of Works

The scope of works includes the replacement of 430m of paved sections of the path with concrete and the installation of culverts at strategic points to reduce ponding.

## **Progress Update**

Works commenced 6 April 2021 adjacent to the Mt Molloy State School to take advantage of the school holidays. The path and culverts will be completed to the western side of the pedestrian crossing on Fraser Road by mid-May and staff will return early in 2021/22 financial year to finish the project. Wet weather has caused some delay but works remain on budget.



Culvert crossing 80m south-west of MMSS (before)



Culvert crossing 80m south-west of MMSS (after)



Trees subject to concerns regarding damage from path construction (before)



Trees subject to concerns regarding damage from path construction (after)



Project Name: Wolfram Road, Dimbulah - Road Widening Package 1 (Ch 7255 - Ch 8125)

**Program: Rural Roads** 

### Background

Various sections of Wolfram Road, Dimbulah are single lane width bitumen seal and are prone to edge wear and edge drop. Commercial traffic using Wolfram Road has increased from 5.6% in 2008 to 15.4% in 2020. A wider sealed road will improve road safety, provide transport efficiencies and cater for increased traffic volumes, particularly for the agricultural sector.

#### Scope of Works

The scope of works includes the widening of approximately 870 metres of Wol