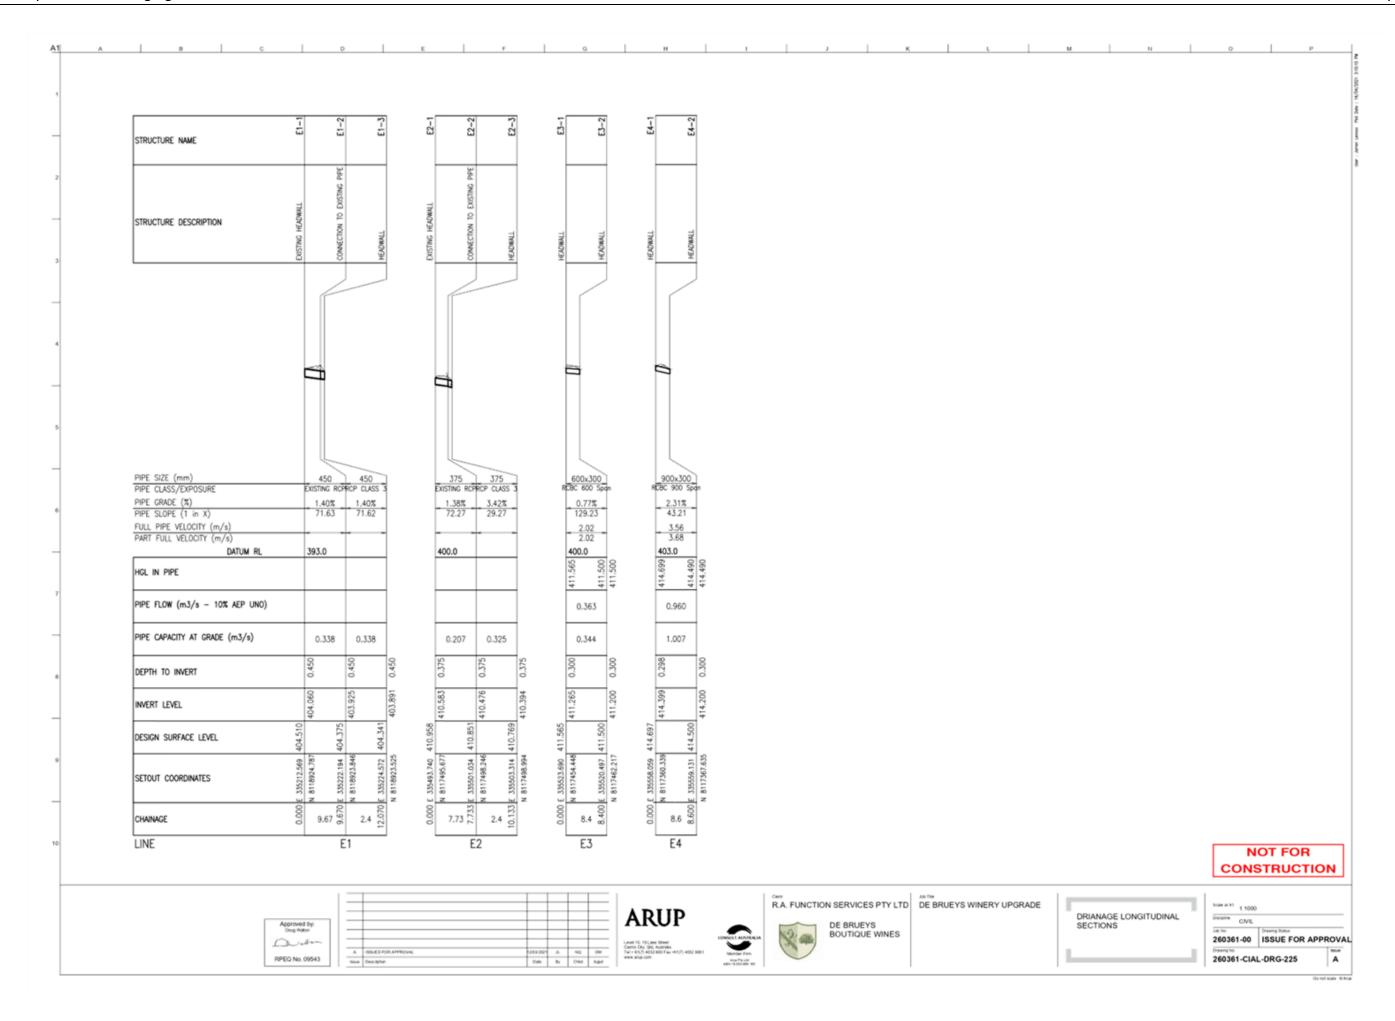

ith B or C grading envelope                                  |  |
| 480mm | TOTAL DEPTH (including 20mm construction tolerance, excluding Improved Subgrade)                                            |  |
| -     | Design Subgrade CBR = 2%                                                                                                    |  |
|       |                                                                                                                             |  |

NOT FOR CONSTRUCTION

Approved by:
Cosp make:

A ISSUED FOR APPROVAL 194011

THE INSURED FOR TENDER AND APPROVAL 194111

THE INSURED FOR TENDER AND APPROVAL 044

ARUP



DE BRUEYS BOUTIQUE WINES

R.A. FUNCTION SERVICES PTY LTD DE BRUEYS WINERY UPGRADE

GENERAL NOTES AND PAVEMENT TABLES

of scare of Arap

































### 8.3 EXPRESSION OF INTEREST FOR THE OPERATION AND MANAGEMENT OF THE SHIRE'S NEW ANIMAL FACILITY

Date Prepared: 30 April 2021

Author: Manager Development and Governance

Attachments: Nil

#### **EXECUTIVE SUMMARY**

This report seeks approval for the Chief Executive Officer to advertise and review Expression of Interest submissions, in accordance with the requirements for Tender process set out in Section 228 (3) of the Local Government Regulation 2012, with a view to seek an appropriate organisation to manage and operate the Shire's new animal facility.

#### RECOMMENDATION

That Council seeks Expressions of Interest to manage and operate the Shire's new animal facility under Section 228(3) of the Local Government Regulation 2012, before considering whether to in