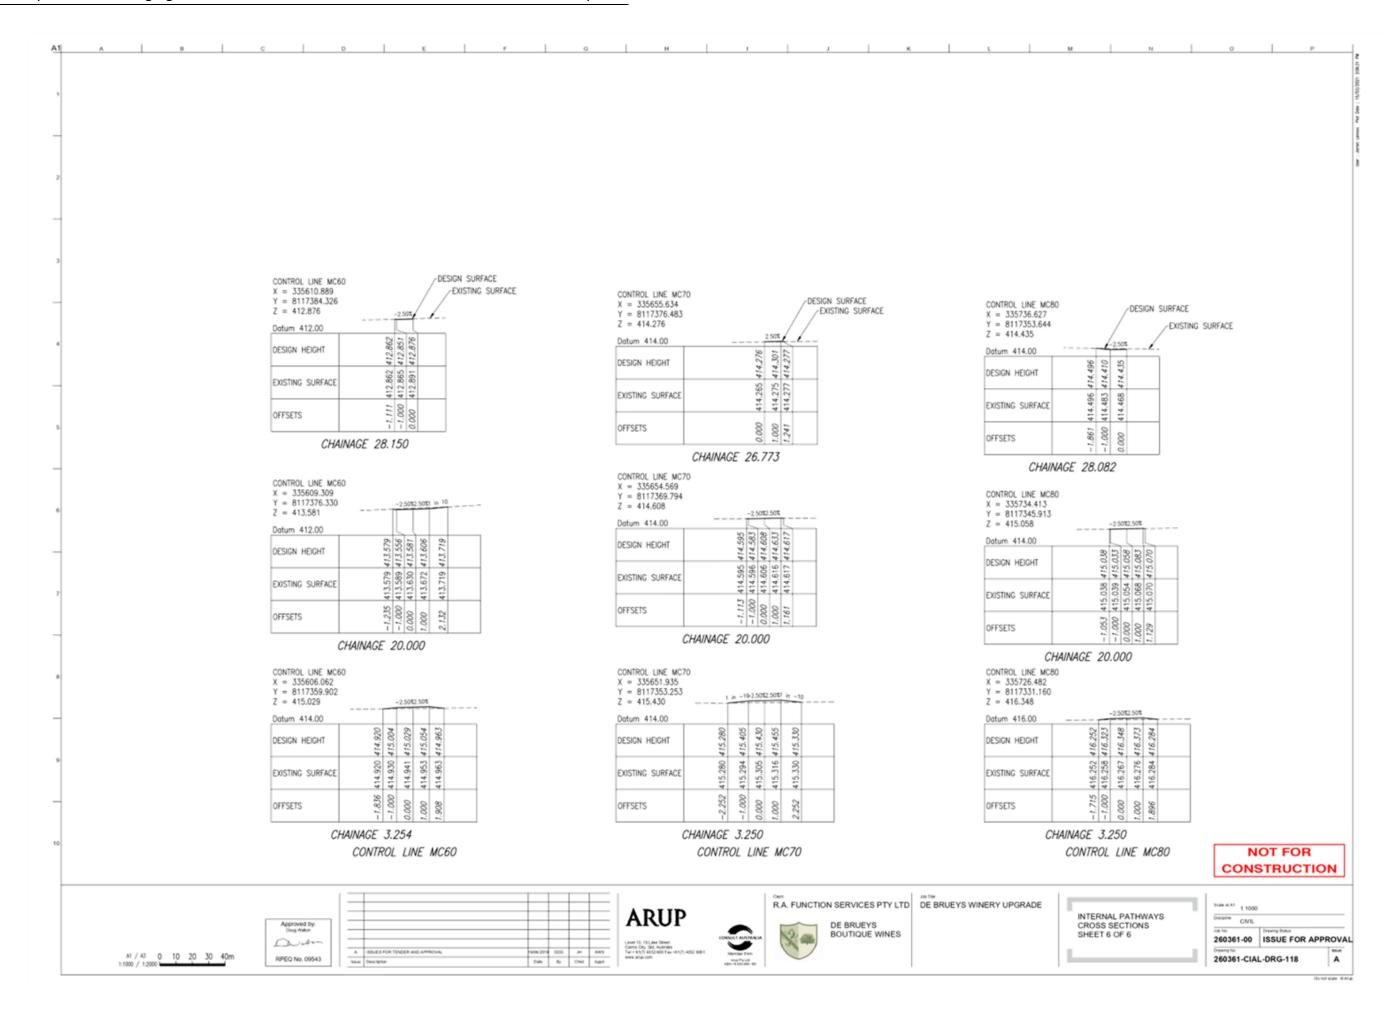

ontractor; and
- Any modifications to the civil works design resulting from the above have been completed.
- Refer to the WTP and WWTP Performance Specification for further details on the proposed works.

## RETAINING WALL NOTES 1. Retaining wall shall be desir

Retaining wall shall be designed and constructed by

NOT FOR CONSTRUCTION

Approved by:
Ong haten

RPEO No. 09543

 0
 155/4/20 FOR AFFROVAN,
 \$269/0014 J. NO. OW.

 C
 158/6/20 FOR CONSTRUCTION
 963/2028 J.H. OW. OW.

 B
 AMENICAD AS COLUMBRY
 \$160/2028 G.CO. J.H. ARIS

 Selectors
 595/0 FOR TRADER MIG AFFROXAL
 \$966/2028 G.CO. J.H. ARIS

 New Observator
 CUM: 8y. CHA. ARIS

ARUP



DE BRUEYS BOUTIQUE WINES

R.A. FUNCTION SERVICES PTY LTD DE BRUEYS WINERY UPGRADE

GENERAL NOTES

Do not scare 49 A







































Item 8.2 - Attachment 1 Page 62





Item 8.2 - Attachment 1 Page 64





















# DE BRUEYS WINERY UPGRADE EXTERNAL

**CIVIL DRAWINGS** 



| DRAWING NUMBER            | SITE | DRAWING NAME                                             |
|---------------------------|------|----------------------------------------------------------|
| 260361-CIAL-DRG-201       | ALL  | DRAWING INDEX AND LOCALITY PLAN                          |
| 260361-CIAL-DRG-202       | ALL  | GENERAL NOTES AND PAVEMENT TABLES                        |
| 260361-CIAL-DRG-211       | A    | SITE A TYPICAL SECTIONS AND DETAILS                      |
| 260361-CIAL-DRG-221       | A    | SITE A GENERAL ARRANGEMENT                               |
| 260361-CIAL-DRG-222       | 8/C  | SITE B GENERAL ARRANGEMENT AN