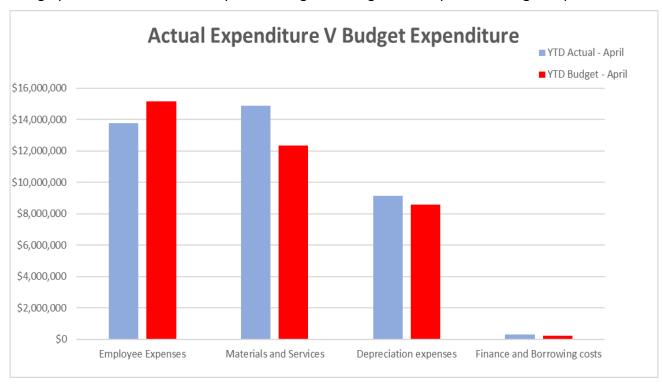

# 3.8 Bushfire Management

A Bushfire Management Plan for the site, incorporating evacuation procedures for guests, must be prepared to the satisfaction of Council's delegated officer. The approved use must comply with the requirements of the Management Plan at all times.