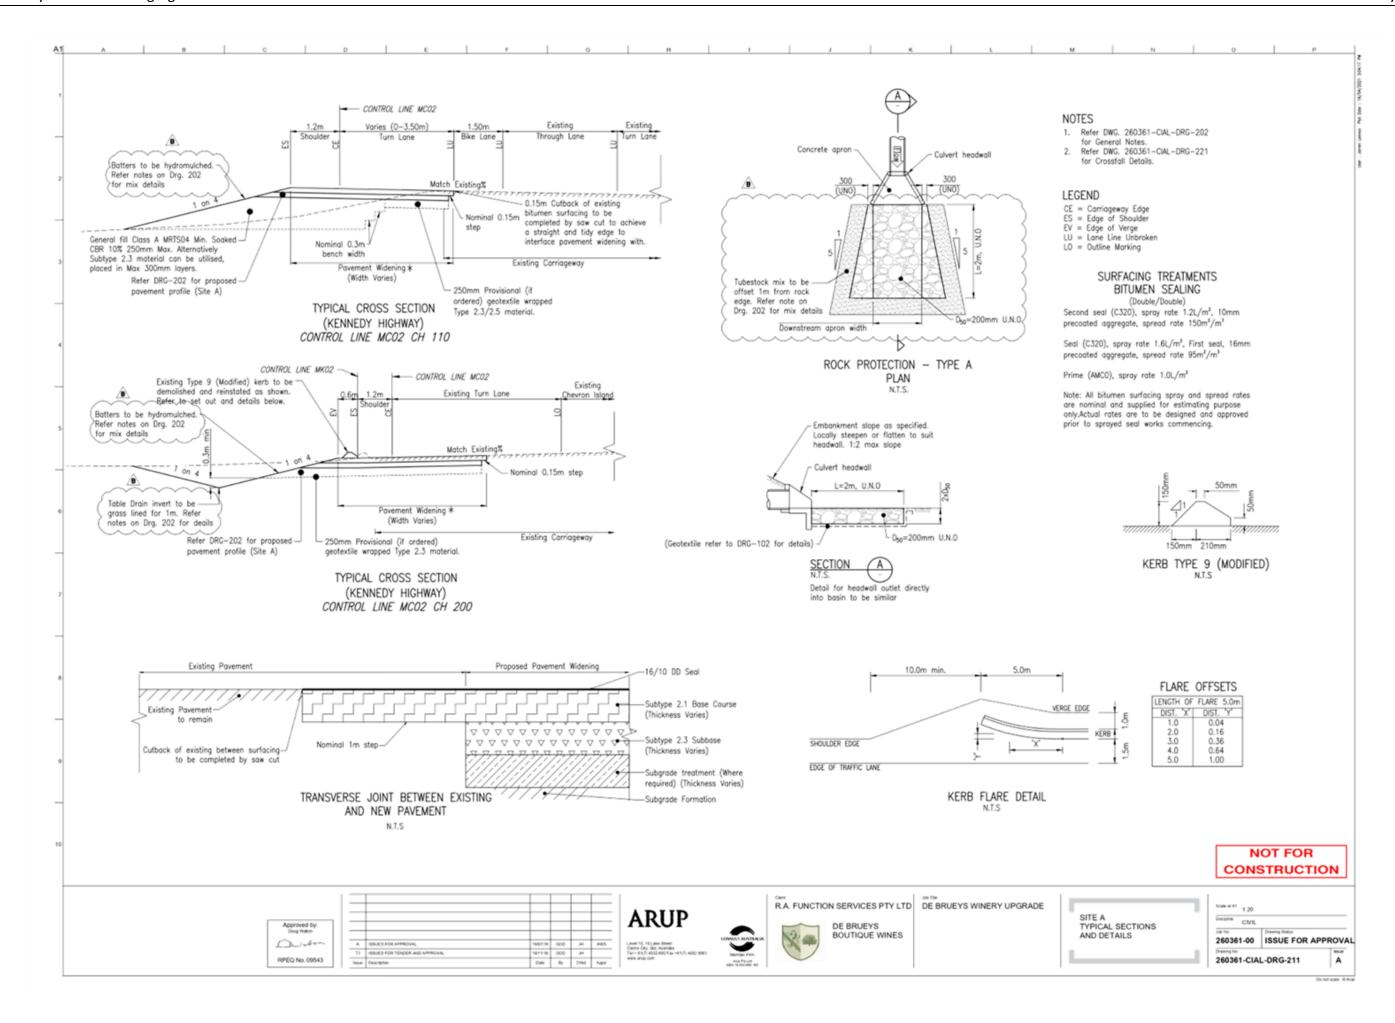

material with B or C grading envelope                                  |  |
| 480mm | TOTAL DEPTH (including 20mm construction tolerance, excluding Improved Subgrade)                                            |  |
| -     | Design Subgrade CBR = 2%                                                                                                    |  |
|       |                                                                                                                             |  |

NOT FOR CONSTRUCTION

Approved by:
Cosp make:

A ISSUED FOR APPROVAL 194011

THE INSURED FOR TENDER AND APPROVAL 194111

THE INSURED FOR TENDER AND APPROVAL 044

ARUP



DE BRUEYS BOUTIQUE WINES

R.A. FUNCTION SERVICES PTY LTD DE BRUEYS WINERY UPGRADE

GENERAL NOTES AND PAVEMENT TABLES

of scare of Arap

































### 8.3 EXPRESSION OF INTEREST FOR THE OPERATION AND MANAGEMENT OF THE SHIRE'S NEW ANIMAL FACILITY

Date Prepared: 30 April 2021

Author: Manager Development and Governance

Attachments: Nil

#### **EXECUTIVE SUMMARY**

This report seeks approval for the Chief Executive Officer to advertise and review Expression of Interest submissions, in accordance with the requirements for Tender process set out in Section 228 (3) of the Local Government Regulation 2012, with a view to seek an appropriate organisation to manage and operate the Shire's new animal facility.

#### RECOMMENDATION

That Council seeks Expressions of Interest to manage and operate the Shire's new animal facility under Section 228(3) of the Local Government Regulation 2012, before considering whe