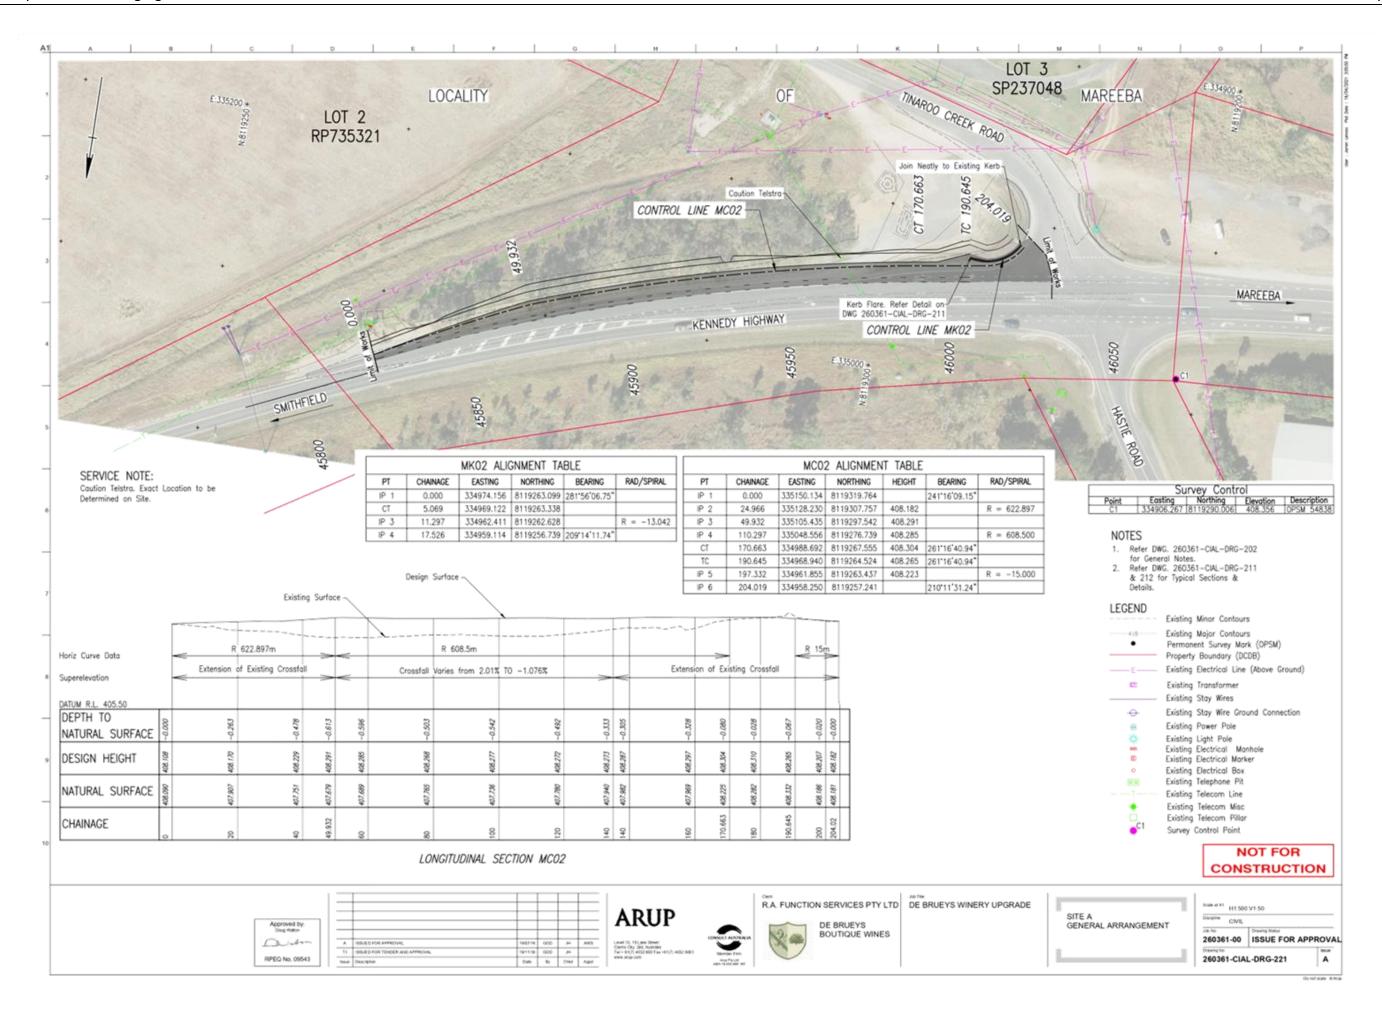

# **Order Of Business**

| 1    | Members in Attendance                                                                                                                                                                               | 5   |
|------|-----------------------------------------------------------------------------------------------------------------------------------------------------------------------------------------------------|-----|
| 2    | Apologies/Leave of Absence/Absence on Council Business                                                                                                                                              | 5   |
| 3    | Bereavements/Condolences                                                                                                                                                                            | 5   |
| 4    | Declaration of any Material Personal Interests/Conflicts of Interest                                                                                                                                | 5   |
| 5    | Confirmation of Minutes                                                                                                                                                                             | 5   |
| 6    | Business Arising out of Minutes of Previous Meeting                                                                                                                                                 | 5   |
| 7    | Deputations and Delegations                                                                                                                                                                         | 5   |
| 8    | Corporate and Community Services                                                                                                                                                                    | 7   |
| 8.1  | Adopted Infrastructure Charges Resolution (No.1) 2021                                                                                                                                               | 7   |
| 8.2  | RA Function Services Pty Ltd - Operational Works (external roadworks & on-site civil works) associated with Development Permit DA/16/0054 - Lot 1 on RP745867 - Fichera Road, Mareeba - OPW/20/0003 | 23  |
| 8.3  | Expression of Interest for the operation and management of the Shire's new animal facility                                                                                                          | 93  |
| 8.4  | Request for Consent From Council (as Landowners) for Access Purposes to Accompany Future Development Application - lot 412 on SP103859 - 4-12 Thooree Street, Kuranda                               | 95  |
| 8.5  | Council Policy Review                                                                                                                                                                               | 101 |
| 8.6  | Financial Statements period ending 30 April 2021                                                                                                                                                    | 111 |
| 8.7  | Auditor-General's 2021 Interim Report                                                                                                                                                               | 123 |
| 8.8  | General and Finance Fees and Charges 2021/22                                                                                                                                                        | 133 |
| 8.9  | Visitor Information Centre Brochure Display Fees 2021/22                                                                                                                                            | 137 |
| 8.10 | Library Services Fees and Charges 2021/22                                                                                                                                                           | 141 |
| 8.11 | Community Housing Rent Review                                                                                                                                                                       | 145 |
| 8.12 | Regional Arts Development Fund (RADF) 2021/22 Program                                                                                                                                               | 149 |
| 8.13 | Mareeeba Water Tower Public Mural Project                                                                                                                                                           | 155 |
| 8.14 | Cemeteries Fees and Charges 2021/22                                                                                                                                                                 | 159 |
| 9    | Infrastructure Services                                                                                                                                                                             | 163 |
| 9.1  | Technical Services Fees and Charges 2021/22                                                                                                                                                         | 163 |
| 9.2  | Expression of Interest for the Operation and Management of Council's Aquatic Facilities and the Dimbulah Caravan Park                                                                               | 171 |
| 9.3  | T-MSC2021-04 Register of Prequalified Suppliers - Occasional Plant Hire 2021/22                                                                                                                     | 173 |
| 9.4  | Infrastructure Services, Technical Services Operations Report - April 2021                                                                                                                          | 179 |
| 9.5  | Water Wastewater and Waste Fees and Charges 2021/22                                                                                                                                                 | 185 |
| 9.6  | Infrastructure Services, Water and Waste Operations Report - April 2021                                                                                                                             | 193 |
| 9.7  | Infrastructure Services, Works Section Activity Report - April 2021                                                                                                                                 | 199 |