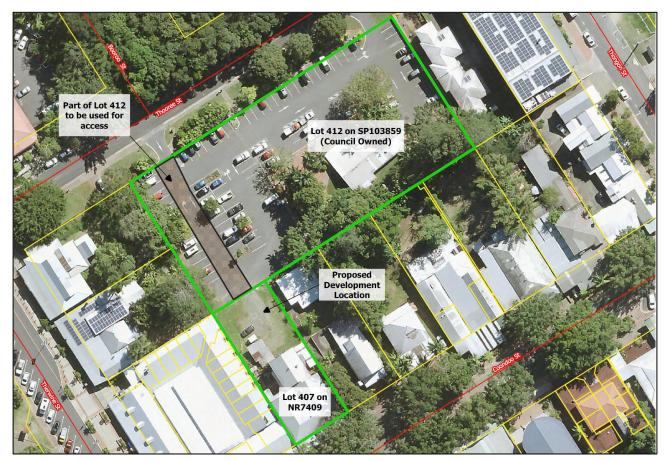

pment application.

It is recommended that consent be provided with the understanding that it may be revoked at any time.

#### RECOMMENDATION

That Council, as owner of Lot 412 on SP103859, situated at 4-12 Thoree Street, Kuranda,

- Provides landowners consent to the applicant for the purpose of access to allow the making of a Development Application for Material Change of Use (Food and Drink Outlet) over Lot 407 on NR7409, situated at 5 Coondoo Street, Kuranda and Lot 412 on SP103859;
- 2. Advises that this consent be granted on the understanding that it may be revoked at any time in the future by Council provided reasonable notice is granted; and
- 3. Advises that this approval does not pre-empt Council's decision on the development application.

Item 8.4 Page 95

#### **BACKGROUND**



Map Disclaimer:

Based on or contains data provided by the State of Queensland (Department of Environment and Resource Management) (2009). In consideration of the State permitting use of this data you acknowledge and agree that the State gives no warranty in relation to the data (including accuracy, reliability, completeness, currency or suitability) and accepts no liability (including without limitation, liability in negligence) for any loss, damage or costs (including consequential damage) relating to any use of the data. Data must not be used for direct marketing or be used in breach of the privacy laws.

The applicant proposes to lodge a development application with Council for a material change of use (food and drink outlet) over Lot 407 on NR7409, situated at 5 Coondoo Street, Kura