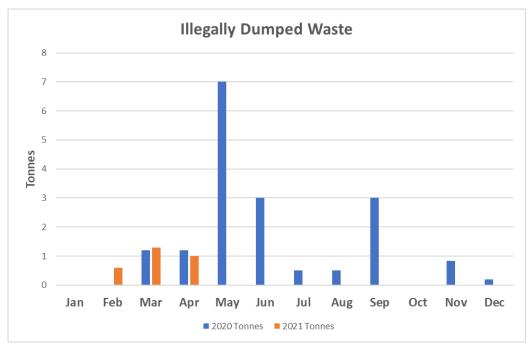

to Mareeba Landfill

Waste directed to Mareeba Landfill is primarily residual waste from the SUEZ Advanced Resource Recovery Facility (ARRF) plant in Cairns, with minor quantities received from the waste transfer stations (Mareeba included), commercial and industrial waste, and waste that Mareeba Shire Council produces from its own activities.



# **Illegally Dumped Waste**

Council received 26 illegally dumped tyres, two (2) mattresses and one (1) car body through Mareeba Waste Transfer Station during the month of April.

The illegal dumping hotspot highway signage featuring locally endemic animal species thanking the community for keeping their home clean were erected during April. An illegal dumping prevention media campaign also commenced during April to complement the new signage.



# **RISK IMPLICATIONS**

## **Environmental**

Council holds an Environmental Authority issued under the *Environmental Protection Act 1994* to operate landfill facilities.

The Environmental Authority amendment process is underway.

# LEGAL/COMPLIANCE/POLICY IMPLICATIONS

Nil

## FINANCIAL AND RESOURCE IMPLICATIONS

# Capital

Nil

# **Operating**

Nil

## LINK TO CORPORATE PLAN

**Financial Sustainability:** A council that continuously looks for savings and opportunities while managing council's assets and reserves to ensure a sustainable future in a cost-effective manner.

**Transport and Council Infrastructure:** The provision of quality services and infrastructure for our growing community that is planned and managed using sound asset management principles.

**Economy and Environmen