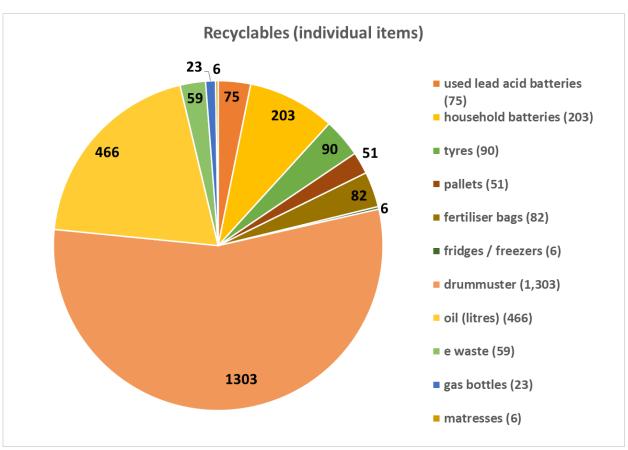

eticulation crew attended to two (2) water main breaks and small water leaks and two (2) sewer main breaks this month, and average response times were within targets set out in Council's customer service standard for water services.

Monthly statistics are shown on the water reticulation main breaks and sewerage main breaks and chokes:



# **Waste Operations:**

All transfer stations and Mareeba landfill are currently operational.

## Recycling

Waste material collected at each of the waste transfer stations are either deposited directly to the Mareeba landfill, recycled or transported to the SUEZ Advanced Resource Recovery Facility (ARRF) in Cairns for processing.

Endeavour has commenced their mattress recycling operation for Mareeba with the first load being picked up late April.







# Waste to Mareeba Landfill

Waste directed to Mareeba Landfill is primarily residual waste from the SUEZ Advanced Resource Recovery Facility (ARRF) plant in Cairns, with minor quantities received from the waste transfer stations (Mareeba included), commercial and industrial waste, and waste that Mareeba Shire Council produces from its own activities.



# **Illegally Dumped Waste**

Council received 26 illegally dumped tyres, two (2) mattresses and one (1) car body through Mareeba Waste Transfer Station during the month of April.

The illegal dumping hotspot highway signage featuring locally endemic animal species thanking the community for keeping their home clean were erected during April. An illegal dumping prevention media campaign also commenced during April to complement the new s