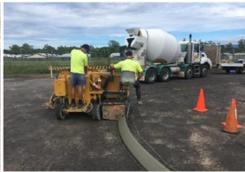

abs and kerbing, pavement construction, road resurfacing, kerbing and line marking. The project will also include installing solar lights in the area to improve community safety.

### **Progress Update**

Works continued on this project during April with the bitumen sealing of the car park, installation of traffic islands, garden edging and asphalt wombat crossing, backfilling and mulching of the tree surrounds, the excavation and concrete pouring of the solar light footings and the removal of rootdamaged concrete and tiling from Anzac Park. Wet weather has caused delays but due to an earlier project start than originally planned, the forecast completion date remains at 21 May 2021. The project is within budget.



Bitumen sealed car park and Wombat Crossing



Mulched tree surrounds







Installation of traffic islands and garden edging



Project Name: Paved Path Upgrade - Main Street to Mt Molloy State School

**Program: Footpaths** 

### Background

In June 2020, Mareeba Shire Council submitted a grant application under the School Transport Infrastructure Program (STIP) for funding to replace uneven and slippery paved sections of the footpath running from Main Street to the front gates of the Mt Molloy State School. In late November 2020 Mareeba Shire Council received advice from DTMR that the application was successful.

## Scope of Works

The scope of works includes the replacement of 430m of paved sections of the path with concrete and the installation of culverts at strategic points to reduce ponding.

## **Progress Update**

Works commenced 6 April 2021 adjacent