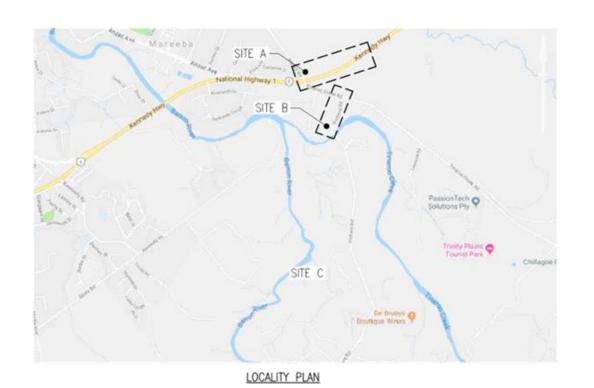

tion for further details on the proposed works.

## RETAINING WALL NOTES 1. Retaining wall shall be desir

Retaining wall shall be designed and constructed by

NOT FOR CONSTRUCTION

Approved by:
Ong haten

RPEO No. 09543

 0
 155/4/20 FOR AFFROVAN,
 \$269/0014 J. NO. OW.

 C
 158/6/20 FOR CONSTRUCTION
 963/2028 J.H. OW. OW.

 B
 AMENICAD AS COLUMBRY
 \$160/2028 G.CO. J.H. ARIS

 Selectors
 595/0 FOR TRADER MIG AFFROXAL
 \$966/2028 G.CO. J.H. ARIS

 New Observator
 CUM: 8y. CHA. ARIS

ARUP



DE BRUEYS BOUTIQUE WINES

R.A. FUNCTION SERVICES PTY LTD DE BRUEYS WINERY UPGRADE

GENERAL NOTES

Do not scare 49 A







































Item 8.2 - Attachment 1 Page 62





Item 8.2 - Attachment 1 Page 64





















# DE BRUEYS WINERY UPGRADE EXTERNAL

**CIVIL DRAWINGS** 



| DRAWING NUMBER            | SITE | DRAWING NAME                                             |
|---------------------------|------|----------------------------------------------------------|
| 260361-CIAL-DRG-201       | ALL  | DRAWING INDEX AND LOCALITY PLAN                          |
| 260361-CIAL-DRG-202       | ALL  | GENERAL NOTES AND PAVEMENT TABLES                        |
| 260361-CIAL-DRG-211       | A    | SITE A TYPICAL SECTIONS AND DETAILS                      |
| 260361-CIAL-DRG-221       | A    | SITE A GENERAL ARRANGEMENT                               |
| 260361-CIAL-DRG-222       | 8/C  | SITE B GENERAL ARRANGEMENT AND SITE B/C TYPICAL SECTIONS |
| 260361-CIAL-DRG-223       | C    | SITE C GENERAL ARRANGEMENT                               |
| 260361-CIAL-DRG-224       |