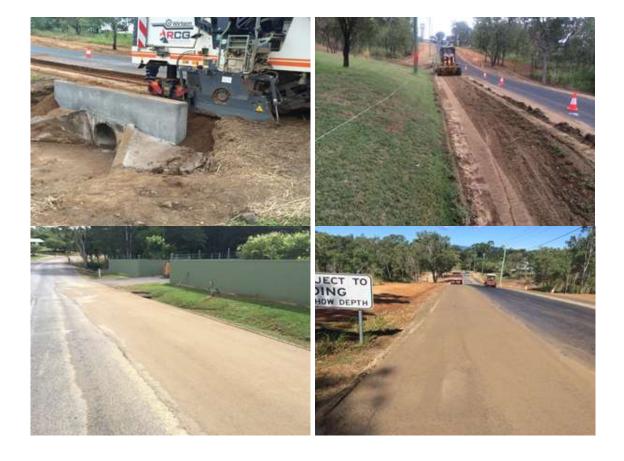

e | Grading unsealed roads, road inspections                |

The table below shows the current budget position of road maintenance for Mareeba Shire Council.

| Annual Budget | Year to Date Budget | Year to Date Actual |
|---------------|---------------------|---------------------|
| \$3,294,997   | \$2,744,604         | \$2,548,096         |

# **Capital Works**

# **Kowa Street Pavement Widening**

Works commenced mid-April on the widening of 463m of Kowa Street, Mareeba commencing at the intersection of Basalt and Kowa Streets. The project scope includes pavement widening and sealing, driveway works, culvert headwall construction and barrier kerb installation.

Works are proceeding on program and the project will be sealed in early May with the application of line marking in June.





# Raleigh Street, Dimbulah - Pavement Rehabilitation and Widening

Works commenced mid-April on the pavement rehabilitation and widening of Raleigh Street, Dimbulah. The project scope includes pavement widening and sealing, footpath construction and kerb ramp installation, new barrier kerb and channel and the formalising of existing parking.

The project is advancing well and is programmed to be sealed in mid-May.





# **Bicentennial Lakes Paved Footpath Renewal**

Work commenced early April on the replacement of damaged and uneven sections of paved footpath at the Bicenntenial Lakes precinct.

At the time of reporting, 713m<sup>2</sup> of pavers had been replaced with concrete in eight separate sections. Works will be completed by the end of May.

Vandalism has been a problem in an ar