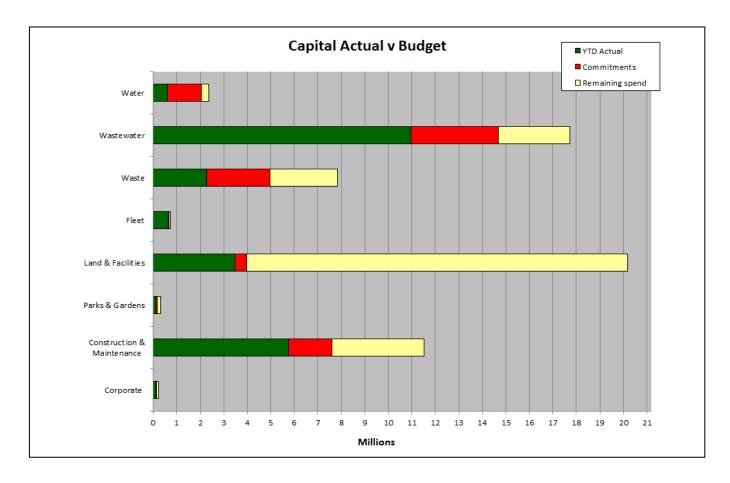

|    |            |
|--------------------------------------------------------|----|------------|
| Total Operating Income                                 | \$ | 42,190,963 |
| Total Operating Expenditure                            | \$ | 32,082,519 |
| Operating Surplus                                      | \$ | 10,108,444 |
| Total Capital Income (grants, developer contributions) | \$ | 13,989,480 |
| Net Result - Surplus                                   |    | 24,097,924 |



# Capital Expenditure

Total capital expenditure of \$34,302,128 (including commitments) has been spent for the period ending 30 April 2017 against the 2016/17 annual capital budget of \$60,914,307. This budget figure includes \$3.8M for the capital projects under the Works for Queensland Grant.



The significant remaining spend in the Land and Facilities section relates to the Mareeba Airport Re-development. It is anticipated that commitments will be made throughout the remainder of the financial year.

Other capital projects are currently tracking well against budgets.

# **Income Analysis**

Total income (including capital income of \$13,989,480) for the period ending 30 April 2017 is \$56,180,443 compared to the YTD budget of \$44,326,134.



The graph below shows actual income against budget for the period ending 30 April 2017.



| Description                                 | Actual YTD | Budget YTD | Note |
|---------------------------------------------|------------|------------|------|
| Net Rates & Utility Charges                 | 27,318,064 | 27,040,738 |      |
| Fees