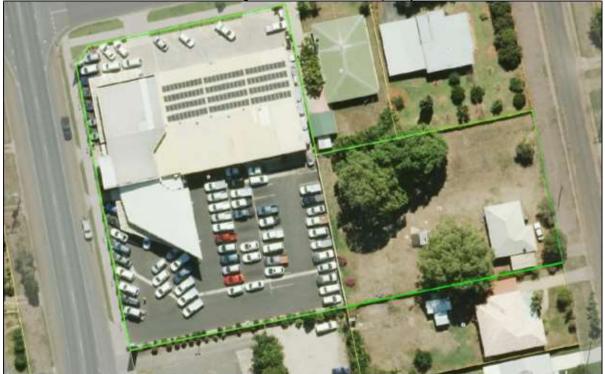

Lot 3 is improved by several farm residences and multiple farm sheds, all of which are sited in the north-eastern corner adjacent to Emerald Creek. In recent years, the majority of Lot 3 has been intensively farmed (Mareeba Herb Farm).

The site has been mostly cleared of native vegetation, except for a narrow band of remnant vegetation which remains along the northern boundary (Emerald Creek).

All surrounding land is zoned rural and predominantly used for agriculture, horticulture and animal husbandry.