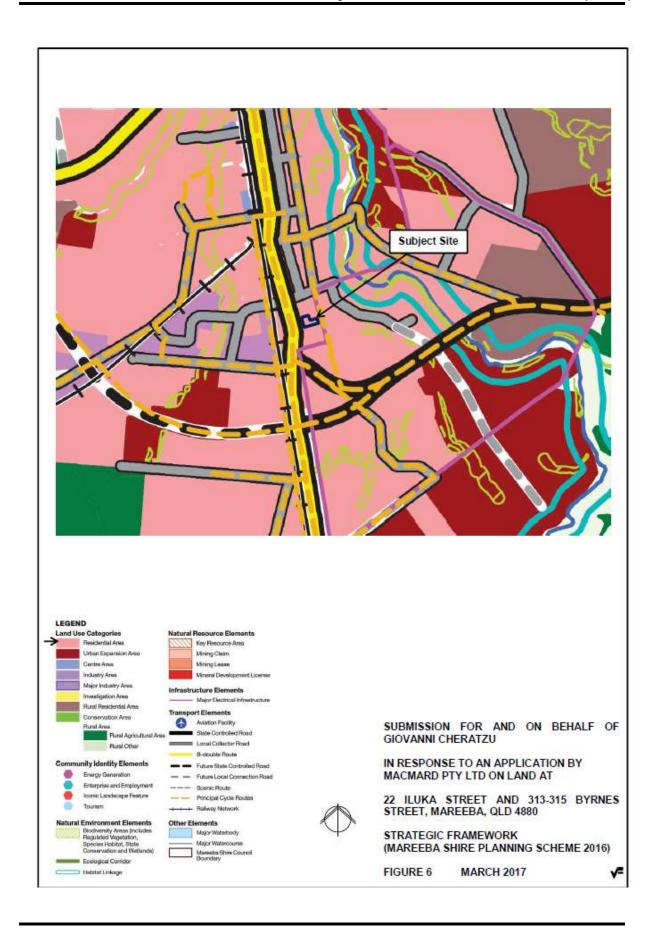

## **REGIONAL PLAN DESIGNATION**

The subject site is included within the Urban Footprint land use category in the Far North Queensland Regional Plan 2009-2031. Mareeba is identified as a Major Regional Activity Centre in the Regional Plan.

#### PLANNING SCHEME DESIGNATIONS

Strategic Framework: Residential Area

Zone: Low Density Residential zone

Overlays: Airport environs overlay