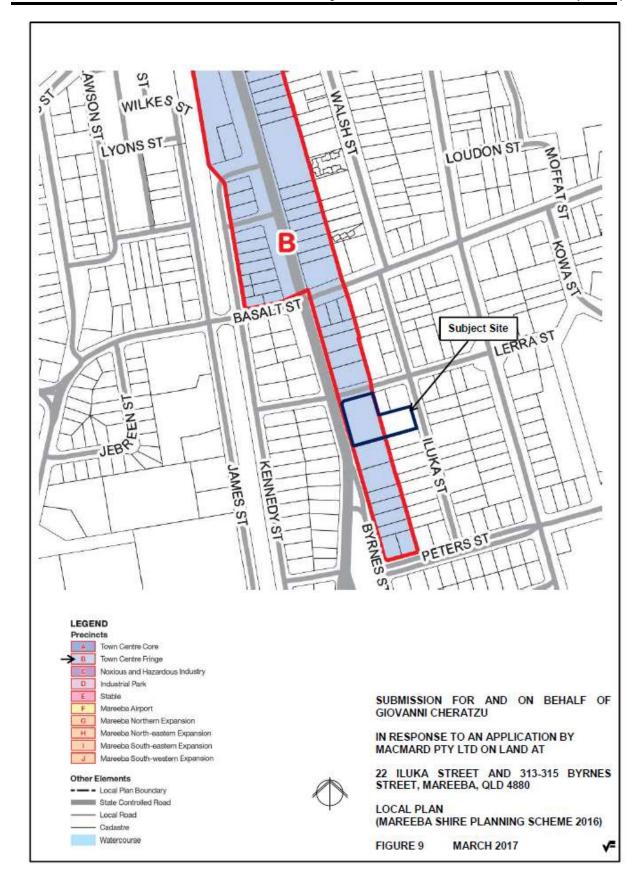

## THE SITE

The subject land is the balance land of the incomplete Amaroo Park Estate situated at Karobean Drive, Merindah Close, Dandaloo Close and Emerald End Road, Mareeba and is described as Lot 200 on SP292105.

The land has an area of 12.47 hectares and is zoned *Low Density Residential* under the Mareeba Shire Council Planning Scheme - July 2016.

The site contains 407 metres of frontage to Emerald End Road and 55 metres of frontage to Karobean Drive, both of which are constructed to bitumen sealed standard. The site's frontages to Dandaloo Close and Merindah Close are limited to stub roads which will be constructed to bitumen sealed standard during the current stage.

All surrounding allotments are zoned *Low Density Residential* and support residential uses with the exception of Lots 1 and 2 on SP273691 which adjoin the site to the south. Lots 1 and 2 on SP273691 contain the Amaroo Medical centre with the balance area being set aside for future business/commercial development.

Under the new Mareeba Shire Council Planning Scheme 2016, the balance land for Amaroo Park Estate (Lot 200 on SP292105) is now zoned *Low density residential*. Given the site's current zoning now supports the creation of residential allotments, the applicant has chosen to reapply under the provisions of the new planning scheme as they believe the new scheme offers them improved development outcomes. Specifically, the new development does not require referral of the application to the Department of Transport and Main Roads.