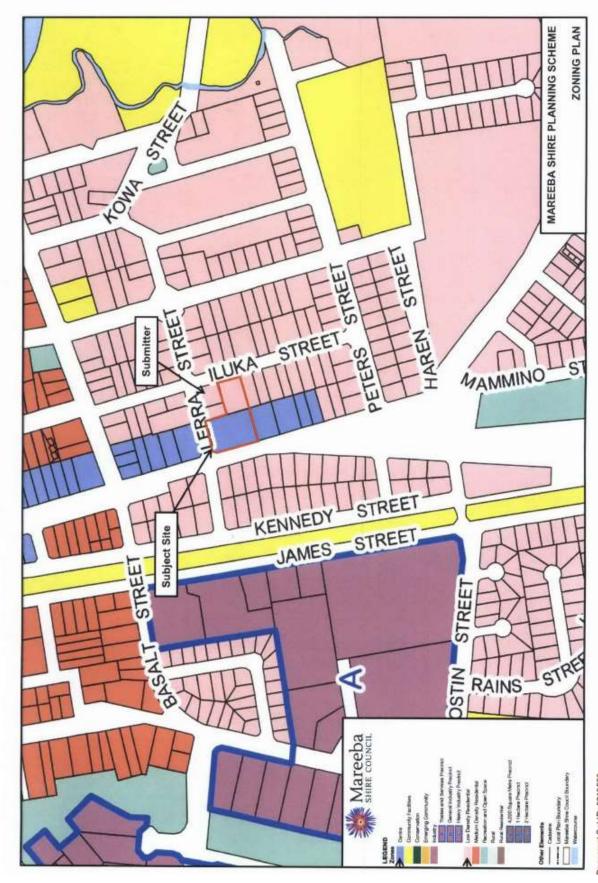

## **REGIONAL PLAN DESIGNATION**

The subject site is included within the Urban Footprint land use category in the Far North Queensland Regional Plan 2009-2031. Mareeba is identified as a Major Regional Activity Centre in the Regional Plan.

#### PLANNING SCHEME DESIGNATIONS

Strategic Framework: Residential Area

Zone: Low Density Residential zone

Overlays: Airport environs overlay

#### RELEVANT PLANNING INSTRUMENTS

Assessment of the proposed development against the relevant planning instruments is summarised as follows:-