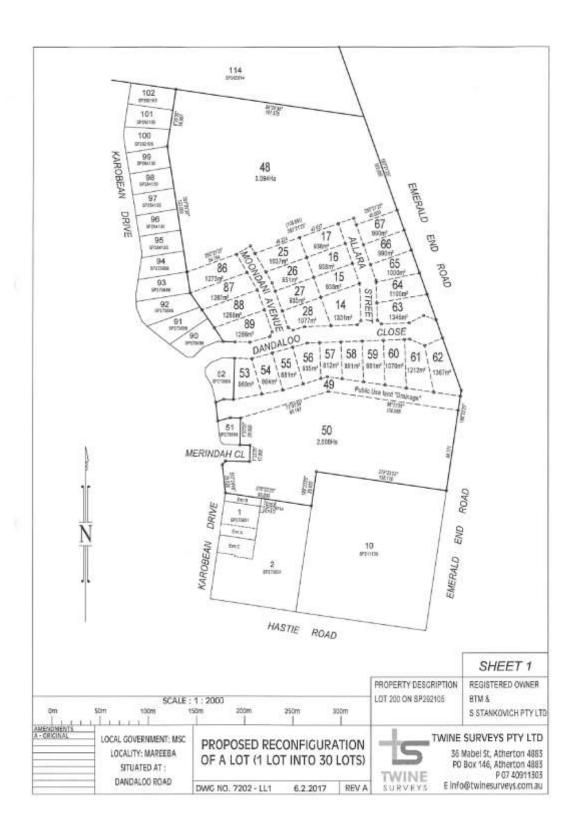

## (B) APPROVED PLANS:

| Plan/Do             |     | t | Plan/Document Title                                | Prepared by           | Dated    |
|---------------------|-----|---|----------------------------------------------------|-----------------------|----------|
| 7202-LL1<br>Sheet 1 | Rev | Α | Proposed Reconfiguration of a Lot (1 into 30 lots) | Twine Surveys Pty Ltd | 6.2.2017 |
| 7202-LL1<br>Sheet 2 | Rev | Α | Proposed Reconfiguration of a Lot (1 into 30 lots) | Twine Surveys Pty Ltd | 6.2.2017 |

## **DESCRIPTION OF PROPOSED DEVELOPMENT**

The development application seeks a Development Permit for Reconfiguring a Lot - Subdivision (1 into 28 lots and drainage/balance area) in accordance with the plans shown in **Attachment 1**.

The application represents the continued development of Amaroo Park Estate, being Stage 9 comprising 28 new residential lots, a drainage lot and a balance lot.

All proposed residential lots will exceed 800 square metres in area and will have a generally rectangular shape. Each lot will have generous frontage to a bitumen sealed road.

The residential lots will be connected to all urban services, with the balance area allotment being serviced during future stages to Amaroo Park Estate.

The proposed drainage lot will be created as a reserve for drainage purposes.