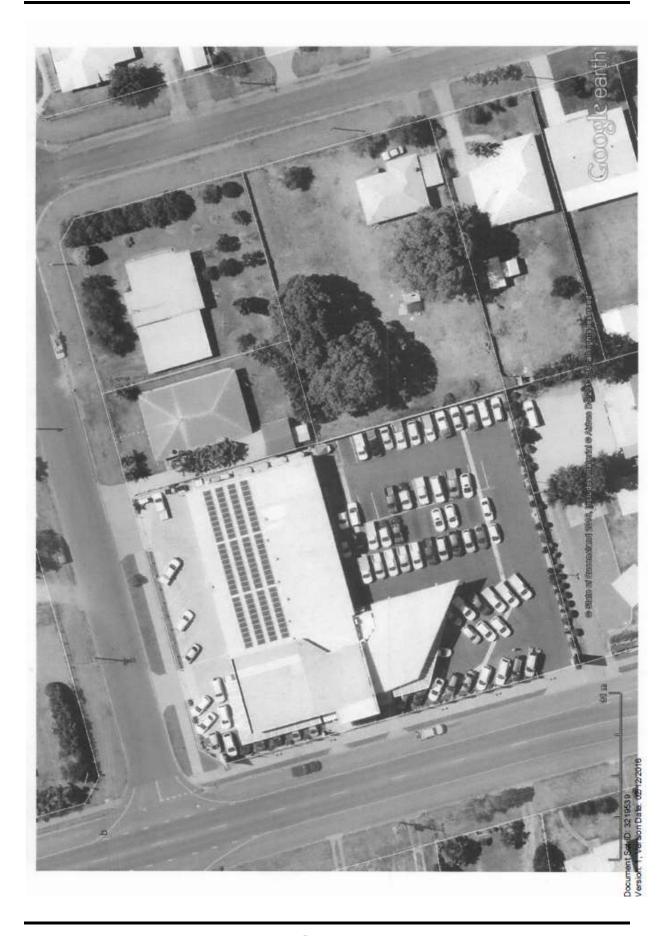

## THE SITE

The subject land is the balance land of the incomplete Amaroo Park Estate situated at Karobean Drive, Merindah Close, Dandaloo Close and Emerald End Road, Mareeba and is described as Lot 200 on SP292105.

The land has an area of 12.47 hectares and is zoned *Low Density Residential* under the Mareeba Shire Council Planning Scheme - July 2016.

The site contains 407 metres of frontage to Emerald End Road and 55 metres of frontage to Karobean Drive, both of which are constructed to bitumen sealed standard. The site's frontages to Dandaloo Close and Merindah Close are limited to stub roads which will be constructed to bitumen sealed standard during the current stage.

Being a balance lot for an incomplete estate, the site is unimproved with the majority of the land being cleared and grassed. A small pocket of regrowth is located in the south-eastern corner. The site is able to be connected to town water, sewer, telecommunications and underground electricity supply.

All surrounding allotments are zoned *Low Density Residential* and support residential uses with the exception of Lots 1 and 2 on SP273691 which adjoin the site to the south. Lots 1 and 2 on SP273691 contain the Amaroo Medical centre with the balance area being set aside for future business/commercial development.