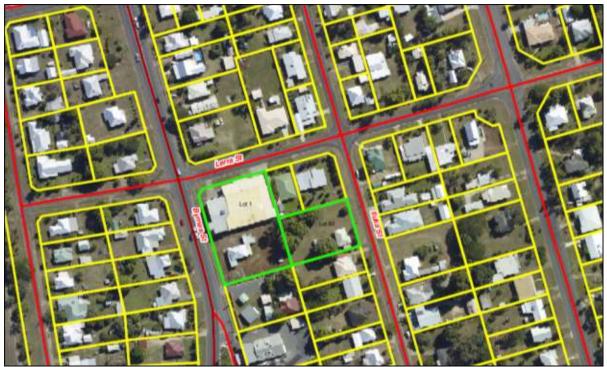

## THE SITE

The subject land is the balance land of the incomplete Amaroo Park Estate situated at Karobean Drive, Merindah Close, Dandaloo Close and Emerald End Road, Mareeba and is described as Lot 200 on SP292105.

All surrounding allotments are zoned *Low Density Residential* and support residential uses with the exception of Lots 1 and 2 on SP273691 which adjoin the site to the south. Lots 1 and 2 on SP273691 contain the Amaroo Medical centre with the balance area being set aside for future business/commercial development.