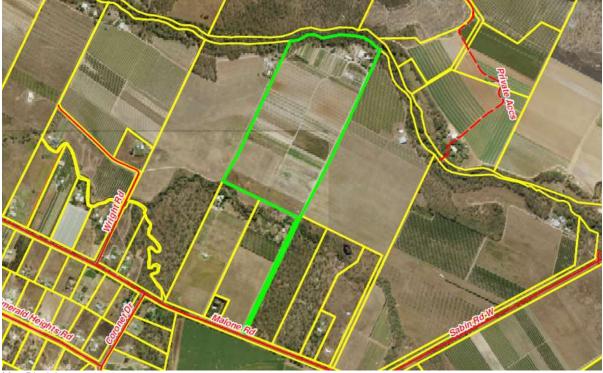

## THE SITE

The subject land is described as Lot 3 on RP735311, Parish of Tinaroo, County of Nares, situated at 323 Malone Road, Mareeba.

The land has an area of 41.5 hectares with a frontage of approximately 15 metres to Malone Road. Malone Road is constructed to 7 metre wide bitumen sealed standard for the extent of this limited frontage.

Based on or contains data provided by the State of Queensland (Department of Environment and Resource Management) (2009). In consideration of the State permitting use of this data you acknowledge and agree that the State gives no warranty in relation to the data (including accuracy, reliability, completeness, currency or suitability) and accepts no liability (including without limitation, liability in negligence) for any loss, damage or costs (including consequential damage) relating to any use of the data. Data must not be used for direct marketing or be used in breach of the privacy laws.

A 650 metre long access handle extends from Malone Road to the main body of Lot 3. A reasonable standard gravel driveway and a large table drain is is constructed for the entire length of this access handle.

Lot 3 is improved by several farm residences and multiple farm sheds, all of which are sited in the north-eastern corner adjacent to Emerald Creek. In recent years, the majority of Lot 3 has been intensively farmed (Mareeba Herb Farm).

The site has been mostly cleared of native vegetation, except for a narrow band of remnant vegetation which remains along the northern boundary (Emerald Creek).

All surrounding land is zoned rural and predominantly used for agriculture, horticulture and animal husbandry.

The details of the proposed allotments are as follows:

- Lot 3 area of 38.4 hectares, 15 metres frontage to Malone Road;
- Lot 3A area of 3.1 hectares, no road frontage, access to Malone Road proposed via access easement over Lot 3's 15 metre wide access handle.