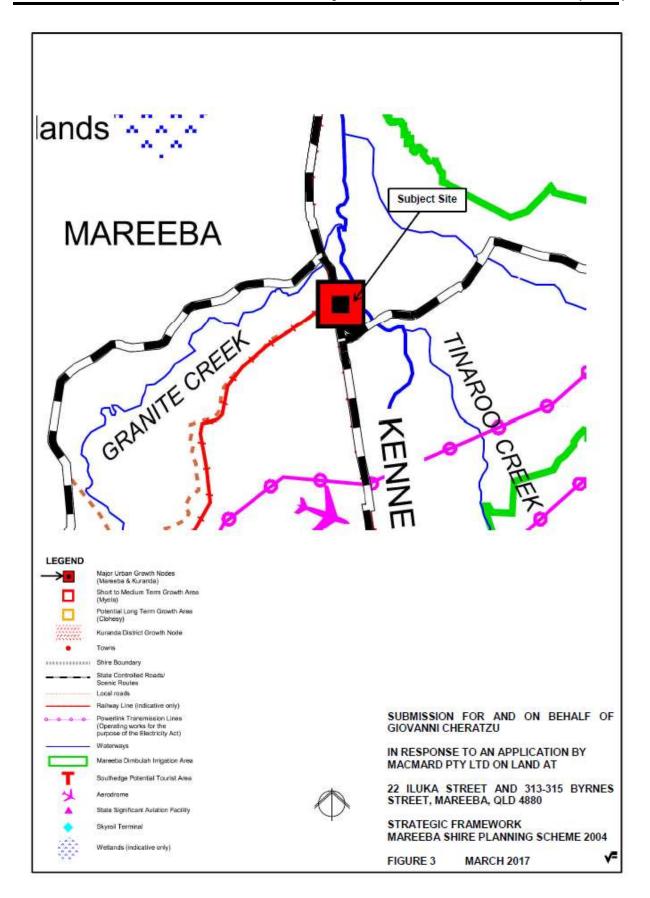

#### PLANNING SCHEME DESIGNATIONS

Strategic Framework: Residential Area

Zone: Low Density Residential zone

Overlays: Airport environs overlay