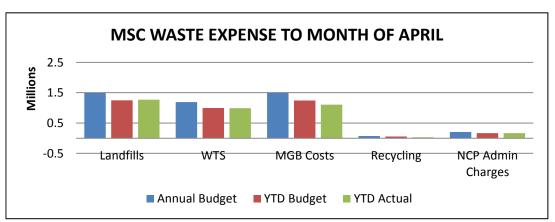

andfill Capping Project**

- Waste profiles cut/fill reconciliation and redesign issues resolved with good progress made and waste placement expected to be complete by early May.
- Select fill LLDPE liner subgrade material placement and compaction over the waste 80% complete.
- The western containment bund has been completed and leachate trench components delivered to site.







#### Waste to Mareeba Landfill

The Mareeba Shire waste shown in the pie chart below is the waste collected at each of the waste transfer stations (Mareeba included), and deposited directly to the Mareeba landfill. The commercial waste shown below is derived from the Suez recycling plant in Cairns and deposited into the Mareeba landfill.



Financial Operational Budget Information (Per Budget Section Overall)







# **TECHNICAL SERVICES GROUP**

# Design

- 2016/17 Capital Works
  - Bolwarra Road, Tate River Crossing Renewal and Upgrade Preliminary design plans received and given approval by MSC Technical Staff
  - Therwine Street, Kuranda Redevelopment redesign being undertaken
  - Rob Veivers Drive, Kuranda Rehabilitation and Widening Flora Survey undertaken and permission for minor widening works allowed
- 2017/18 Capital Works
  - Chewko Road, Mareeba Survey started
- · Works for Queensland
  - Sabin Road West, Mareeba Intersection Improvements Design completed
  - Gilmore Road, Mareeba Widening works Design completed
  - Margherita Close, Mareeba Widening and Seal Preliminary design work started

#### **Subdivisions**

- On Maintenance Monitoring for 12 months as the Defects Liability Perio