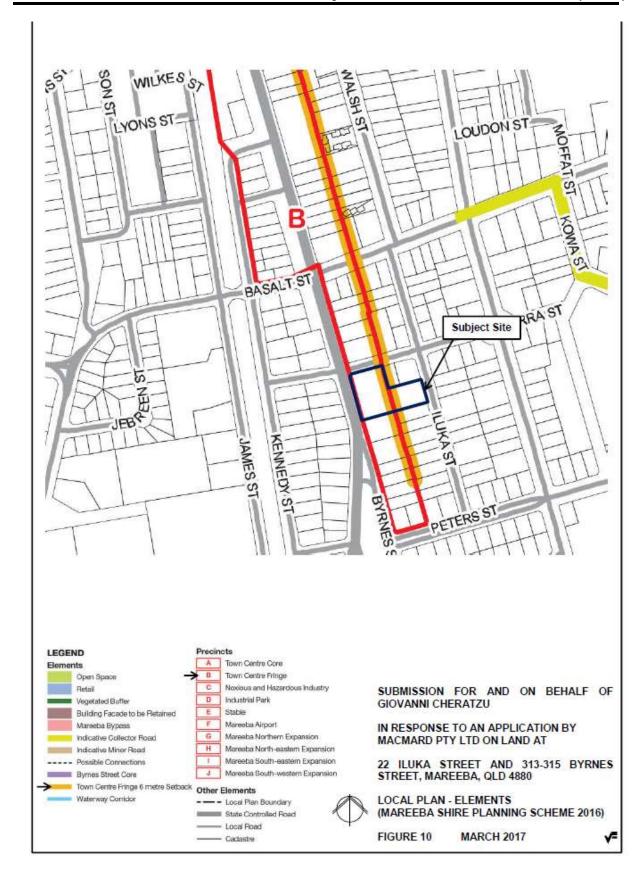

## THE SITE

The subject land is the balance land of the incomplete Amaroo Park Estate situated at Karobean Drive, Merindah Close, Dandaloo Close and Emerald End Road, Mareeba and is described as Lot 200 on SP292105.

The land has an area of 12.47 hectares and is zoned *Low Density Residential* under the Mareeba Shire Council Planning Scheme - July 2016.

The site contains 407 metres of frontage to Emerald End Road and 55 metres of frontage to Karobean Drive, both of which are constructed to bitumen sealed standard. The site's frontages to Dandaloo Close and Merindah Close are limited to stub roads which will be constructed to bitumen sealed standard during the current stage.

Under the new Mareeba Shire Council Planning Scheme 2016, the balance land for Amaroo Park Estate (Lot 200 on SP292105) is now zoned *Low density residential*. Given the site's current zoning now supports the creation of residential allotments, the applicant has chosen to reapply under the provisions of the new planning scheme as they believe the new scheme offers them improved development outcomes. Specifically, the new development does not require referral of the application to the Department of Transport and Main Roads.

#### PLANNING SCHEME DESIGNATIONS

Strategic Framework: Residential Area

Zone: Low Density Residential zone

Overlays: Airport environs overlay