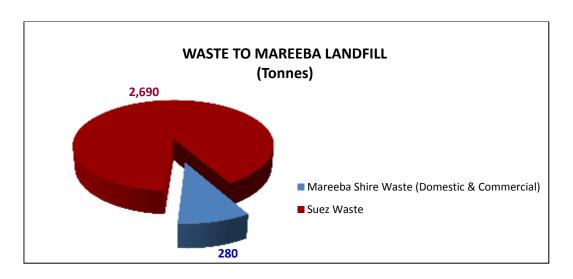

stations and Mareeba landfill are currently operational.

# **Old Mareeba Landfill Capping Project**

- Waste profiles cut/fill reconciliation and redesign issues resolved with good progress made and waste placement expected to be complete by early May.
- Select fill LLDPE liner subgrade material placement and compaction over the waste 80% complete.
- The western containment bund has been completed and leachate trench components delivered to site.







#### Waste to Mareeba Landfill

The Mareeba Shire waste shown in the pie chart below is the waste collected at each of the waste transfer stations (Mareeba included), and deposited directly to the Mareeba landfill. The commercial waste shown below is derived from the Suez recycling plant in Cairns and deposited into the Mareeba landfill.



Financial Operational Budget Information (Per Budget Section Overall)







# **TECHNICAL SERVICES GROUP**

# Design

- 2016/17 Capital Works
  - Bolwarra Road, Tate River Crossing Renewal and Upgrade Preliminary design plans received and given approval by MSC Technical Staff
  - Therwine Street, Kuranda Redevelopment redesign being undertaken
  - Rob Veivers Drive, Kuranda Rehabilitation and Widening Flora Survey undertaken and permission for minor widening works allowed
- 2017/18 Capital Works
  - Chewko Road, Mareeba Survey started
- · Works for Queensland
  - Sabin Road West, Mareeba Intersection Improvements Design completed
  - Gilmore Road, Mareeba Widening works Design completed
  - Margherita Close, Mareeba Widening and Seal Preliminary design work started

#### **Subdivisions*