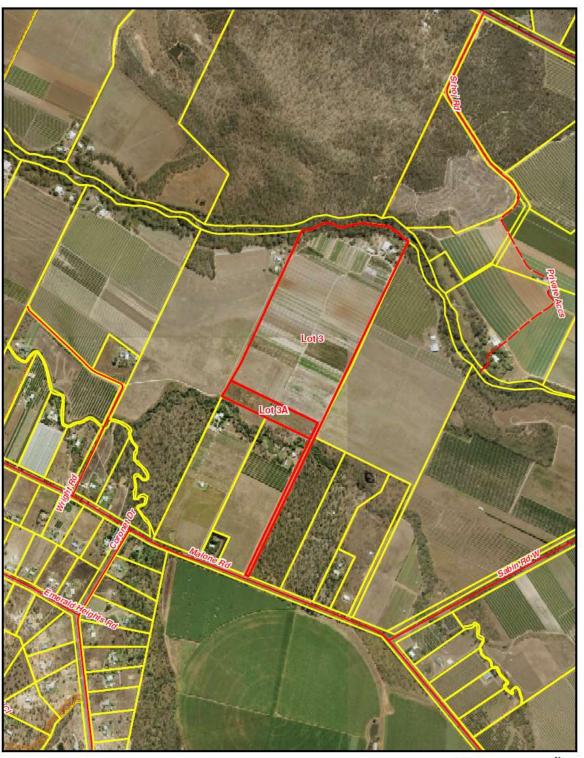

The details of the proposed allotments are as follows:

- Lot 3 area of 38.4 hectares, 15 metres frontage to Malone Road;
- Lot 3A area of 3.1 hectares, no road frontage, access to Malone Road proposed via access easement over Lot 3's 15 metre wide access handle.

Proposed Lot 3 will contain the established farm dwelling house, multiple farm sheds and all notable farm infrastructure. Apart from a small horse shelter, proposed Lot 3A would be vacant at the time of its creation.

The existing servicing arrangements for proposed Lot 3 would remain in place. Proposed Lot 3A would require a water supply, electricity and telecommunication services.

Access to both proposed allotments will be via a single crossover off Malone Road and a shared access handle (easement) arrangement.