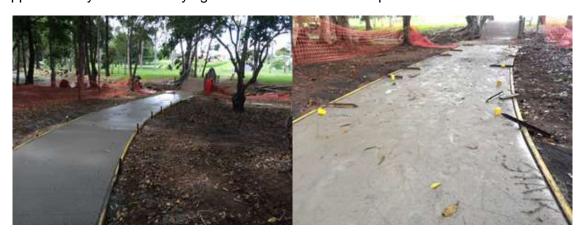

ement widening and sealing, footpath construction and kerb ramp installation, new barrier kerb and channel and the formalising of existing parking.

The project is advancing well and is programmed to be sealed in mid-May.





# **Bicentennial Lakes Paved Footpath Renewal**

Work commenced early April on the replacement of damaged and uneven sections of paved footpath at the Bicenntenial Lakes precinct.

At the time of reporting, 713m<sup>2</sup> of pavers had been replaced with concrete in eight separate sections. Works will be completed by the end of May.

Vandalism has been a problem in an area below the High School, particularly during the school holidays and has caused repair costs of over \$1,600 to date or approximately the cost of laying an additional 32m<sup>2</sup> of footpath.





# **TMR Routine Maintenance Performance Contract (RMPC)**

Routine maintenance activities were undertaken during April 2017 at the following location;

| Primary Location                      | Activity Name                                                                            |
|---------------------------------------|------------------------------------------------------------------------------------------|
| Kennedy Highway - Cairns/Mareeba      | Rest area servicing                                                                      |
|                                       | Tractor slashing, urban includes (2) traffic control                                     |
| Kennedy Highway - Mareeba/Ravenshoe   | Tractor slashing, urban