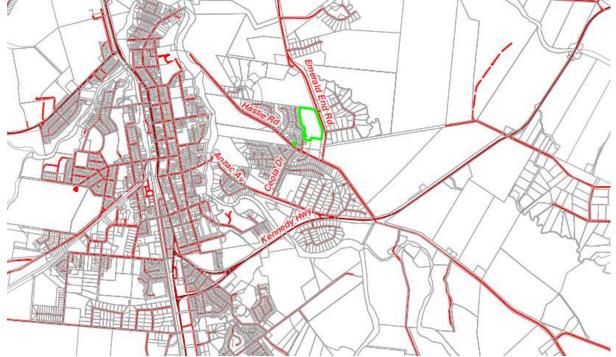

## THE SITE

The subject land is the balance land of the incomplete Amaroo Park Estate situated at Karobean Drive, Merindah Close, Dandaloo Close and Emerald End Road, Mareeba and is described as Lot 200 on SP292105.