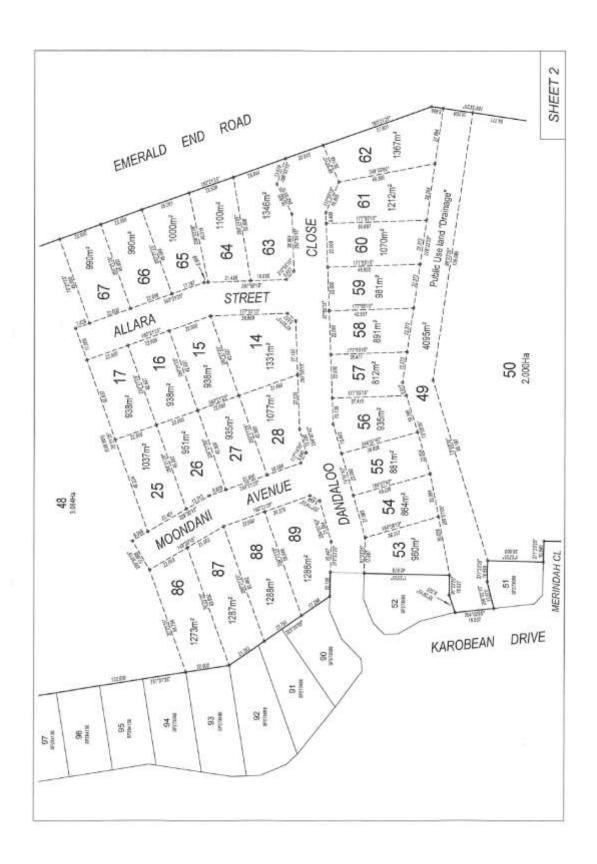

## (B) APPROVED PLANS:

| Plan/Do             |     | t | Plan/Document Title                                | Prepared by           | Dated    |
|---------------------|-----|---|----------------------------------------------------|-----------------------|----------|
| 7202-LL1<br>Sheet 1 | Rev | Α | Proposed Reconfiguration of a Lot (1 into 30 lots) | Twine Surveys Pty Ltd | 6.2.2017 |
| 7202-LL1<br>Sheet 2 | Rev | Α | Proposed Reconfiguration of a Lot (1 into 30 lots) | Twine Surveys Pty Ltd | 6.2.2017 |

## **DESCRIPTION OF PROPOSED DEVELOPMENT**

The development application seeks a Development Permit for Reconfiguring a Lot - Subdivision (1 into 28 lots and drainage/balance area) in accordance with the plans shown in **Attachment 1**.

The application represents the continued development of Amaroo Park Estate, being Stage 9 comprising 28 new residential lots, a drainage lot and a balance lot.

All proposed residential lots will exceed 800 square metres in area and will have a generally rectangular shape. Each lot will have generous frontage to a bitumen sealed road.

The residential lots will be connected to all urban services, with the balance area allotment being serviced during future stages to Amaroo Park Estate.

The proposed drainage lot will be created as a reserve for drainage purposes.