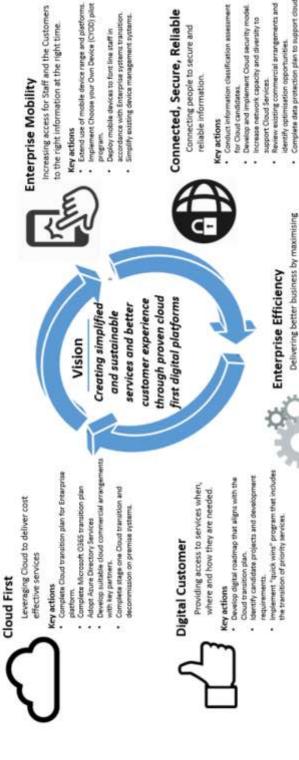

# (E) RELEVANT PERIOD

When approval lapses if development not started (s.341)

- Reconfiguring a Lot not requiring Operational Works two (2) years (starting the day the approval takes effect);
- (F) OTHER NECESSARY DEVELOPMENT PERMITS AND/OR COMPLIANCE PERMITS
  - Nil
- (G) OTHER APPROVALS REQUIRED FROM COUNCIL
  - Access approval arising from condition number 4.1 (Please contact Planning Section to obtain application form and applicable fee)