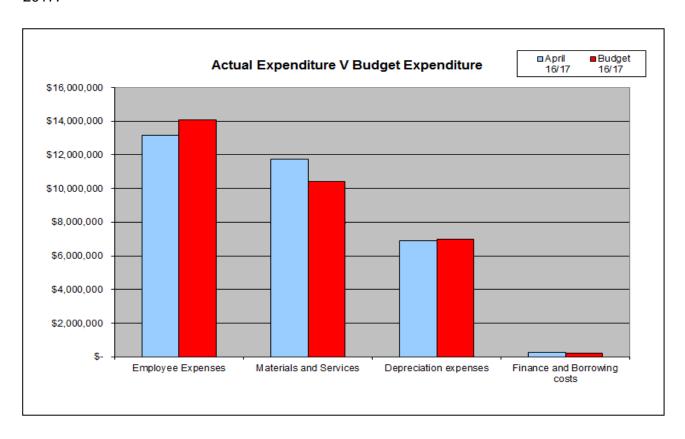

tes to the timing of the budget for RMPC income (\$178k) and additional MRD works (\$617k) which has no budget allocated. There will be an equivalent offset in expenditure.
- 3. Favourable variance relates to the sale of industrial land blocks (\$202k).
- 4. First milestone claim for the Mareeba Airport upgrade of \$2.3M received, along with \$3.1M for Mareeba WWTP upgrade, \$1.8M for Roads to Recovery capital grant



(R2R), \$606k for TIDS, \$425k for Bridges Renewal Program, \$2.8m for the Works for Queensland Grant and \$721k for developer contributions.

# **Expenditure Analysis**

Total expenses for the period ending 30 April 2017 is \$32,082,519 compared to the YTD budget of \$31,694,630.

The graph below shows actual expenditure against budget for the period ending 30 April 2017.



| Description               | Actual YTD | Budget YTD | Note |
|---------------------------|------------|------------|------|
| Employee expenses         | 13,175,587 | 14,070,614 | 1    |
| Materials & Services      | 11,735,907 | 10,416,625 | 2    |
| Depreciation expenses     | 6,886,818  | 6,968,915  |      |
| Finance & Borrowing costs | 284,207    | 238,476    |      |

#### Notes:

1. The majority of the reported savings in employee expenses relate to staff costs being debited to construction/capital projects. Also contributing to the variance is the amount of leave staff have taken which is debited to a leave provision reserve (\$435k).



2. Expenditure for NDRRA and additional DTMR works that was not budgeted for, is the main contributor to the variance, however, majority of th