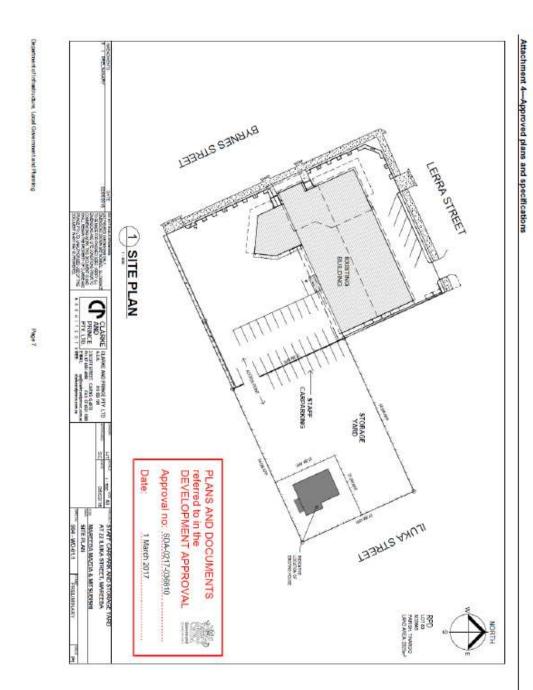

## **DESCRIPTION OF PROPOSED DEVELOPMENT**

The development application seeks a Development Permit for Reconfiguring a Lot - Subdivision (1 into 28 lots and drainage/balance area) in accordance with the plans shown in **Attachment 1**.

The application represents the continued development of Amaroo Park Estate, being Stage 9 comprising 28 new residential lots, a drainage lot and a balance lot.

All proposed residential lots will exceed 800 square metres in area and will have a generally rectangular shape. Each lot will have generous frontage to a bitumen sealed road.

The residential lots will be connected to all urban services, with the balance area allotment being serviced during future stages to Amaroo Park Estate.

The proposed drainage lot will be created as a reserve for drainage purposes.