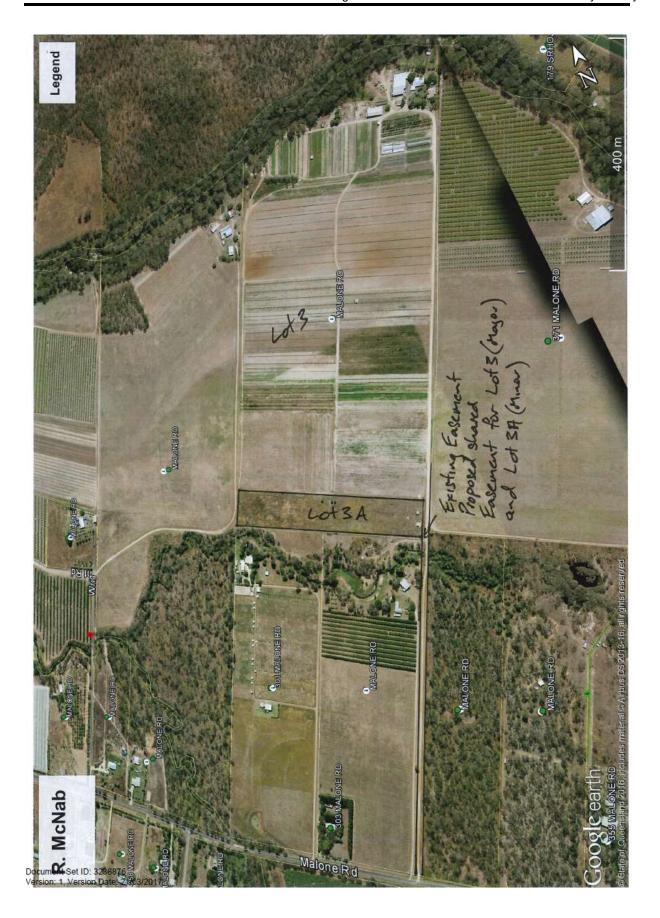

## THE SITE

The subject land is described as Lot 3 on RP735311, Parish of Tinaroo, County of Nares, situated at 323 Malone Road, Mareeba.

The land has an area of 41.5 hectares with a frontage of approximately 15 metres to Malone Road. Malone Road is constructed to 7 metre wide bitumen sealed standard for the extent of this limited frontage.

A 650 metre long access handle extends from Malone Road to the main body of Lot 3. A reasonable standard gravel driveway and a large table drain is is constructed for the entire length of this access handle.

Lot 3 is improved by several farm residences and multiple farm sheds, all of which are sited in the north-eastern corner adjacent to Emerald Creek. In recent years, the majority of Lot 3 has been intensively farmed (Mareeba Herb Farm).

The site has been mostly cleared of native vegetation, except for a narrow band of remnant vegetation which remains along the northern boundary (Emerald Creek).

All surrounding land is zoned rural and predominantly used for agriculture, horticulture and animal husbandry.

The details of the proposed allotments are as follows:

- Lot 3 area of 38.4 hectares, 15 metres frontage to Malone Road;
- Lot 3A area of 3.1 hectares, no road frontage, access to Malone Road proposed via access easement over Lot 3's 15 metre wide access handle.

Proposed Lot 3 will contain the established farm dwelling house, multiple farm sheds and all notable farm infrastructure. Apart from a small horse shelter, proposed Lot 3A would be vacant at the time of its creation.

The existing servicing arrangements for proposed Lot 3 would remain in place. Proposed Lot 3A would require a water supply, electricity and telecommunication services.

Access to both proposed allotments will be via a single crossover off Malone Road and a shared access handle (easement) arrangement.