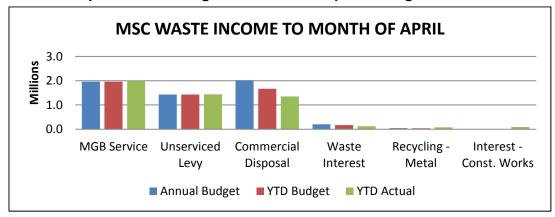

Landfill Capping Project**

- Waste profiles cut/fill reconciliation and redesign issues resolved with good progress made and waste placement expected to be complete by early May.
- Select fill LLDPE liner subgrade material placement and compaction over the waste 80% complete.
- The western containment bund has been completed and leachate trench components delivered to site.







#### Waste to Mareeba Landfill

The Mareeba Shire waste shown in the pie chart below is the waste collected at each of the waste transfer stations (Mareeba included), and deposited directly to the Mareeba landfill. The commercial waste shown below is derived from the Suez recycling plant in Cairns and deposited into the Mareeba landfill.



Financial Operational Budget Information (Per Budget Section Overall)







# **TECHNICAL SERVICES GROUP**

# Design

- 2016/17 Capital Works
  - Bolwarra Road, Tate River Crossing Renewal and Upgrade Preliminary design plans received and given approval by MSC Technical Staff
  - Therwine Street, Kuranda Redevelopment redesign being undertaken
  - Rob Veivers Drive, Kuranda Rehabilitation and Widening Flora Survey undertaken and permission for minor widening works allowed
- 2017/18 Capital Works
  - Chewko Road, Mareeba Survey started
- · Works for Queensland
  - Sabin Road West, Mareeba Intersection Improvements Design completed
  - Gilmore Road, Mareeba Widening works Design completed
  - Margherita Close, Mareeba Widening and Seal Preliminary design work started

#### **Subdivisions**

- On Maintenance Monitoring for 12 months as the Defects Liability Per