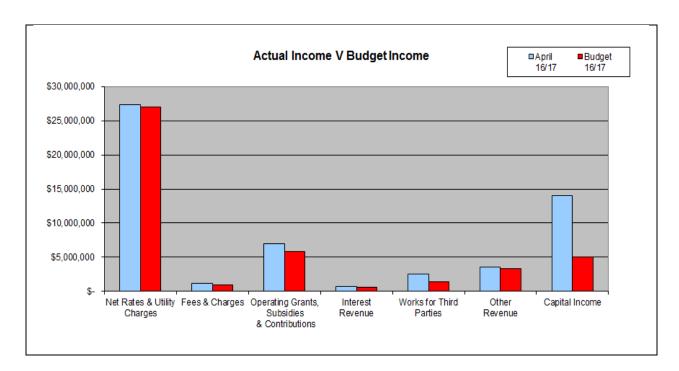

e of \$34,302,128 (including commitments) has been spent for the period ending 30 April 2017 against the 2016/17 annual capital budget of \$60,914,307. This budget figure includes \$3.8M for the capital projects under the Works for Queensland Grant.



The significant remaining spend in the Land and Facilities section relates to the Mareeba Airport Re-development. It is anticipated that commitments will be made throughout the remainder of the financial year.

Other capital projects are currently tracking well against budgets.

# **Income Analysis**

Total income (including capital income of \$13,989,480) for the period ending 30 April 2017 is \$56,180,443 compared to the YTD budget of \$44,326,134.



The graph below shows actual income against budget for the period ending 30 April 2017.



| Description                                 | Actual YTD | Budget YTD | Note |
|---------------------------------------------|------------|------------|------|
| Net Rates & Utility Charges                 | 27,318,064 | 27,040,738 |      |
| Fees & Charges                              | 1,190,489  | 985,889    |      |
| Operating Grants, Subsidies & Contributions | 6,947,794  | 5,894,835  | 1    |
| Interest Received                           | 681,102    | 566,940    |      |
| Works for Third Parties                     | 2,522,332  | 1,474,542  | 2    |
| Other Revenue                               | 3,531,182  | 3,305,434  | 3    |
| Capital Income                              | 13,989,480 | 5,057,756  | 4    |

# Notes:

- 1. Council has received an initial prepayment for NDRRA