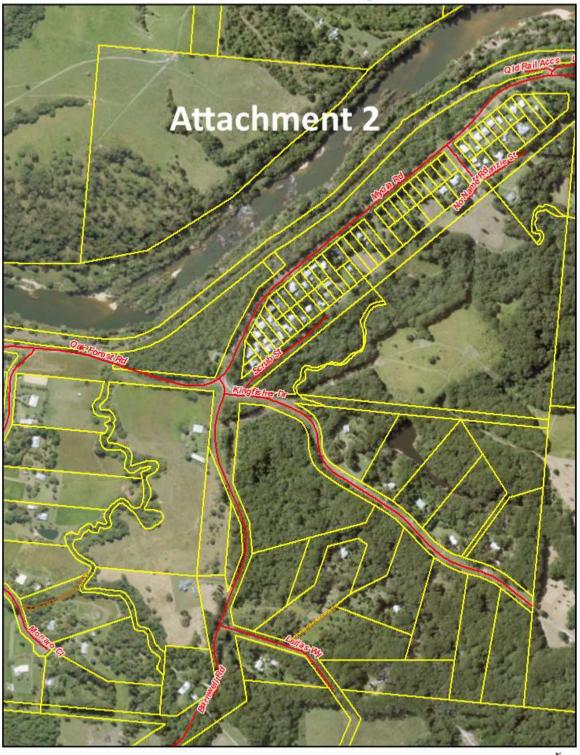

# And

The assessment manager does not consider that the assessment manager's decision conflicts with a relevant instrument.

(A) APPROVED DEVELOPMENT: Development Permit for Reconfiguring a Lot - Subdivision (1 into 28 lots and drainage/balance area)

## **ATTACHMENT 1**

## **APPROVED PLANS**

ITEM-2 RJ MCNAB - RECONFIGURING A LOT - SUBDIVISION (1

INTO 2 LOTS) - LOT 3 RP836311 - 323 MALONE ROAD,

MAREEBA - DA/17/0007

**MEETING:** Ordinary

**MEETING DATE**: 17 May 2017

REPORT OFFICER'S