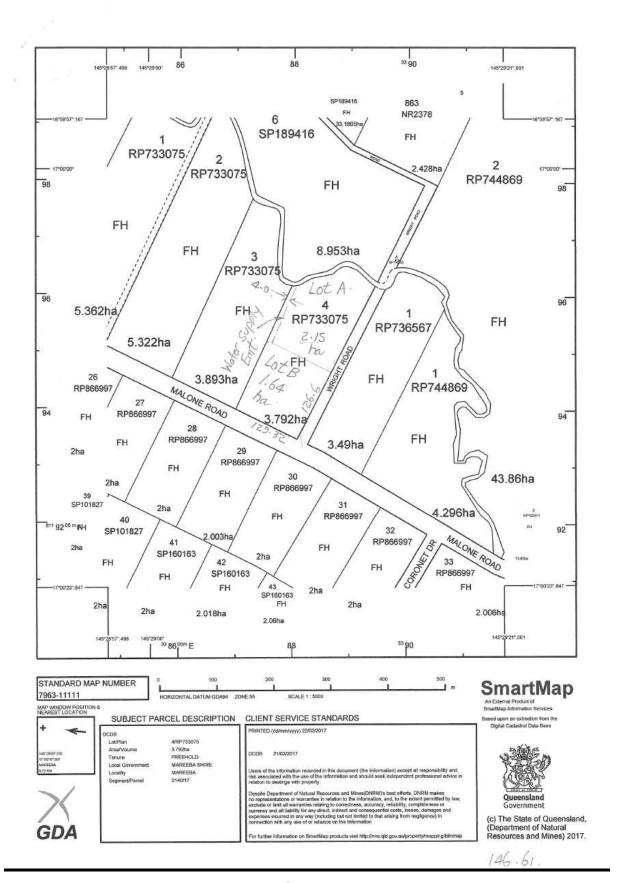

## THE SITE

The subject land is described as Lot 3 on RP735311, Parish of Tinaroo, County of Nares, situated at 323 Malone Road, Mareeba.

The land has an area of 41.5 hectares with a frontage of approximately 15 metres to Malone Road. Malone Road is constructed to 7 metre wide bitumen sealed standard for the extent of this limited frontage.