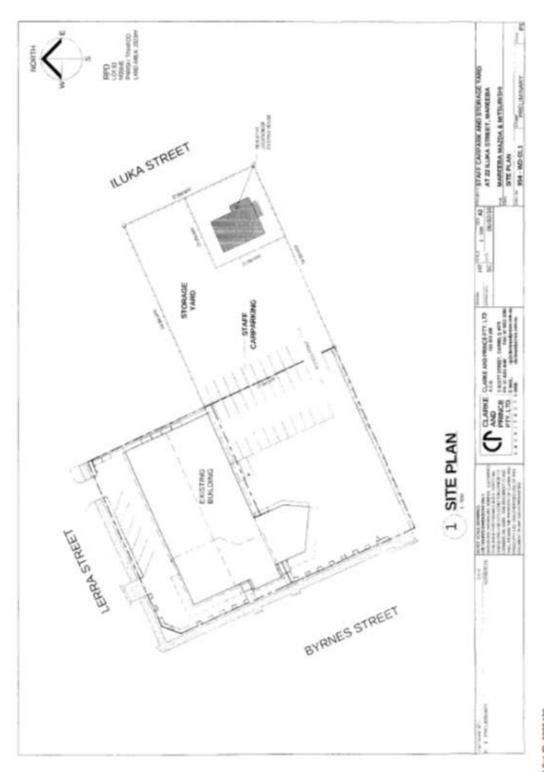

## **DESCRIPTION OF PROPOSED DEVELOPMENT**

The development application seeks a Development Permit for Reconfiguring a Lot - Subdivision (1 into 28 lots and drainage/balance area) in accordance with the plans shown in **Attachment 1**.

The application represents the continued development of Amaroo Park Estate, being Stage 9 comprising 28 new residential lots, a drainage lot and a balance lot.

All proposed residential lots will exceed 800 square metres in area and will have a generally rectangular shape. Each lot will have generous frontage to a bitumen sealed road.

The residential lots will be connected to all urban services, with the balance area allotment being serviced during future stages to Amaroo Park Estate.

The proposed drainage lot will be created as a reserve for drainage purposes.