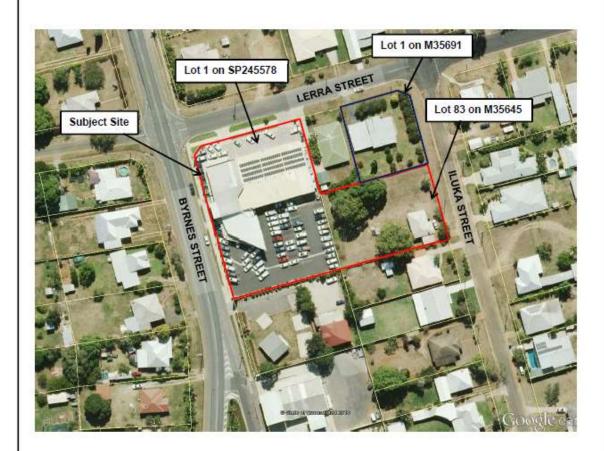

## THE SITE

The subject land is the balance land of the incomplete Amaroo Park Estate situated at Karobean Drive, Merindah Close, Dandaloo Close and Emerald End Road, Mareeba and is described as Lot 200 on SP292105.

The land has an area of 12.47 hectares and is zoned *Low Density Residential* under the Mareeba Shire Council Planning Scheme - July 2016.

The site contains 407 metres of frontage to Emerald End Road and 55 metres of frontage to Karobean Drive, both of which are constructed to bitumen sealed standard. The site's frontages to Dandaloo Close and Merindah Close are limited to stub roads which will be constructed to bitumen sealed standard during the current stage.

Being a balance lot for an incomplete estate, the site is unimproved with the majority of the land being cleared and grassed. A small pocket of regrowth is located in the south-eastern corner. The site is able to be connected to town water, sewer, telecommunications and underground electricity supply.

All surrounding allotments are zoned *Low Density Residential* and support residential uses with the exception of Lots 1 and 2 on SP273691 which adjoin the site to the south. Lots 1 and 2 on SP273691 contain the Amaroo Medical centre with the balance area being set aside for future business/commercial development.