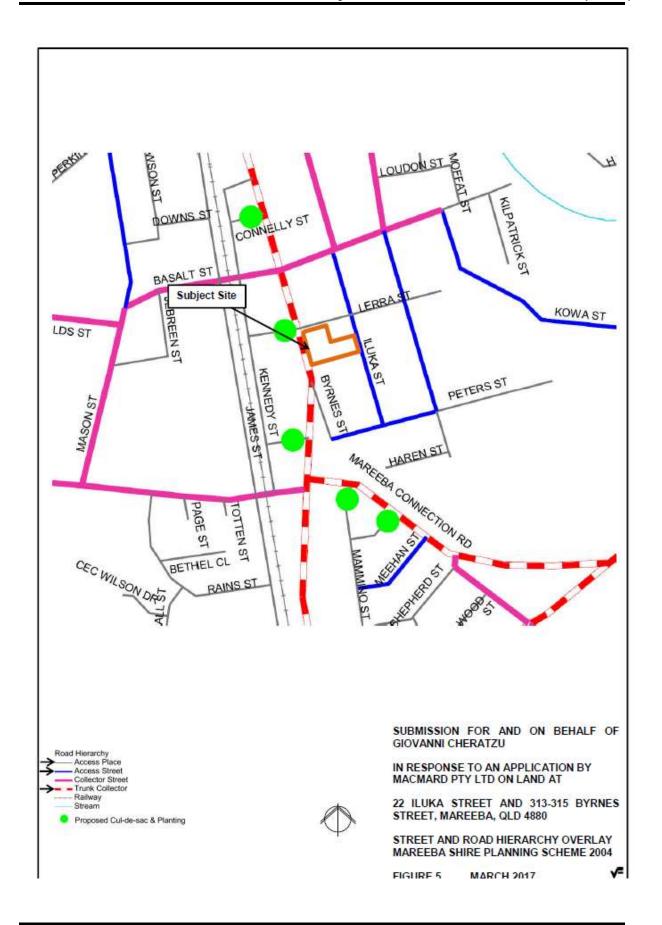

## THE SITE

The subject land is the balance land of the incomplete Amaroo Park Estate situated at Karobean Drive, Merindah Close, Dandaloo Close and Emerald End Road, Mareeba and is described as Lot 200 on SP292105.

The land has an area of 12.47 hectares and is zoned *Low Density Residential* under the Mareeba Shire Council Planning Scheme - July 2016.

The site contains 407 metres of frontage to Emerald End Road and 55 metres of frontage to Karobean Drive, both of which are constructed to bitumen sealed standard. The site's frontages to Dandaloo Close and Merindah Close are limited to stub roads which will be constructed to bitumen sealed standard during the current stage.

All surrounding allotments are zoned *Low Density Residential* and support residential uses with the exception of Lots 1 and 2 on SP273691 which adjoin the site to the south. Lots 1 and 2 on SP273691 contain the Amaroo Medical centre with the balance area being set aside for future business/commercial development.