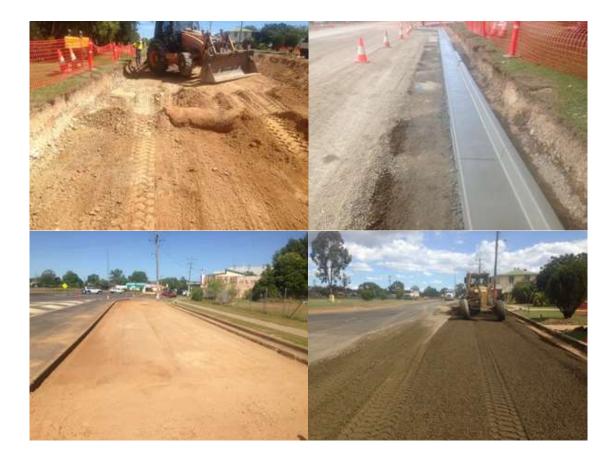

id-April on the widening of 463m of Kowa Street, Mareeba commencing at the intersection of Basalt and Kowa Streets. The project scope includes pavement widening and sealing, driveway works, culvert headwall construction and barrier kerb installation.

Works are proceeding on program and the project will be sealed in early May with the application of line marking in June.





# Raleigh Street, Dimbulah - Pavement Rehabilitation and Widening

Works commenced mid-April on the pavement rehabilitation and widening of Raleigh Street, Dimbulah. The project scope includes pavement widening and sealing, footpath construction and kerb ramp installation, new barrier kerb and channel and the formalising of existing parking.

The project is advancing well and is programmed to be sealed in mid-May.





# **Bicentennial Lakes Paved Footpath Renewal**

Work commenced early April on the replacement of damaged and uneven sections of paved footpath at the Bicenntenial Lakes precinct.

At the time of reporting, 713m<sup>2</sup> of pavers had been replaced with concrete in eight separate sections. Works will be completed by the end of May.

Vandalism has been a problem in an area below the High School, particularly during the school holidays and has caused repair costs of over \$1,600 to date or approximately the cost of laying an additional 32m<sup>2</sup> of footpath.





# **TMR Routine Maintenance Performance Contract (RMPC)**

Routine maintenance activities were undertaken during April 2017 at the following location;

| Primary Location                      | Activity Name