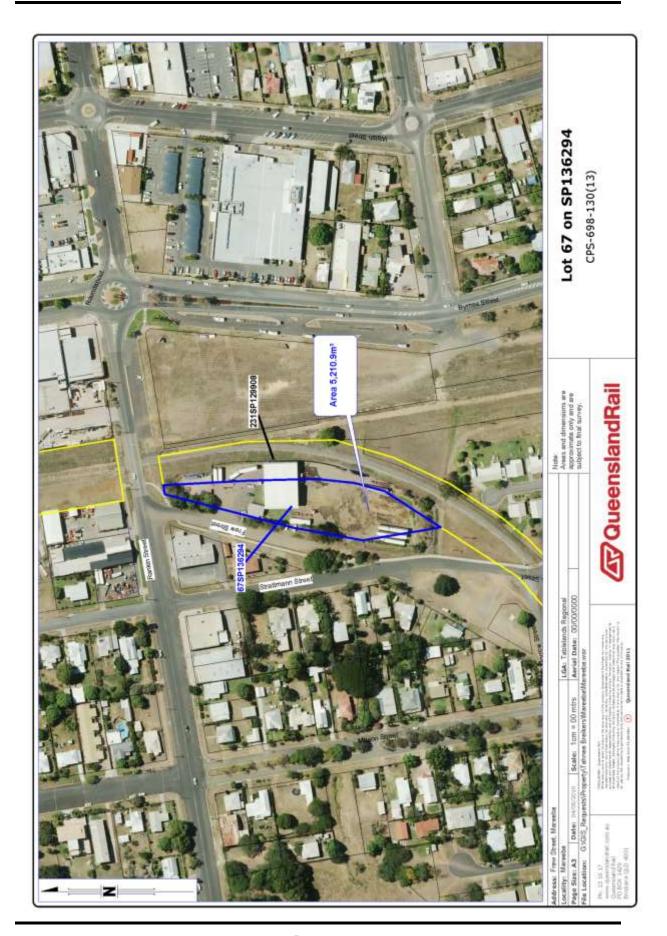

# 4.4 Landscaping & Fencing

4.4.1 A landscape plan must be prepared for the site and submitted to Council's delegated officer for consideration and approval. The landscape plan must include, at minimum, a 1 metre wide landscape strip along the Iluka Street frontage of the site (excluding any access points) and include ground cover, shrubs and trees that will grow to form an attractive buffer of no less than two (2) metres in height.