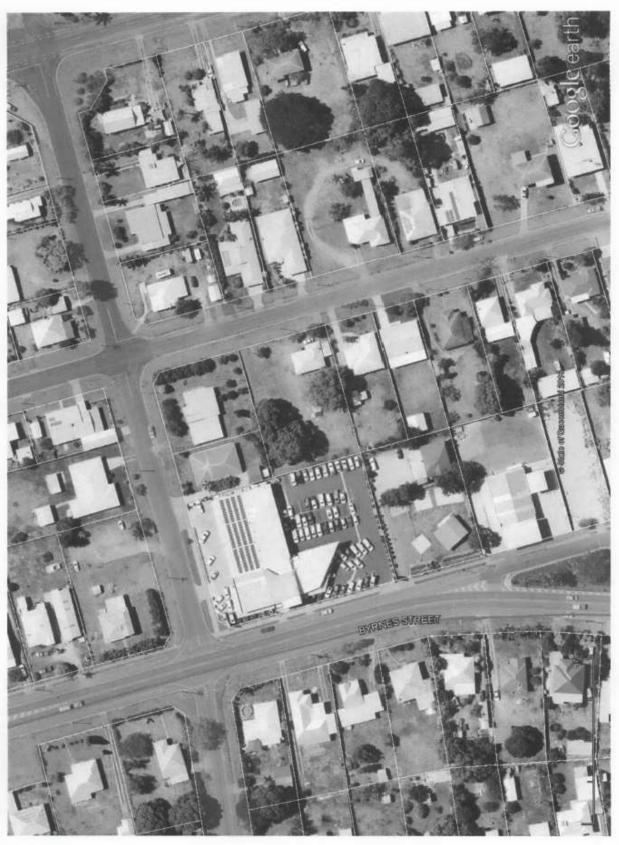

## THE SITE

The subject land is the balance land of the incomplete Amaroo Park Estate situated at Karobean Drive, Merindah Close, Dandaloo Close and Emerald End Road, Mareeba and is described as Lot 200 on SP292105.

The land has an area of 12.47 hectares and is zoned *Low Density Residential* under the Mareeba Shire Council Planning Scheme - July 2016.

The site contains 407 metres of frontage to Emerald End Road and 55 metres of frontage to Karobean Drive, both of which are constructed to bitumen sealed standard. The site's frontages to Dandaloo Close and Merindah Close are limited to stub roads which will be constructed to bitumen sealed standard during the current stage.

Being a balance lot for an incomplete estate, the site is unimproved with the majority of the land being cleared and grassed. A small pocket of regrowth is located in the south-eastern corner. The site is able to be connected to town water, sewer, telecommunications and underground electricity supply.

All surrounding allotments are zoned *Low Density Residential* and support residential uses with the exception of Lots 1 and 2 on SP273691 which adjoin the site to the south. Lots 1 and 2 on SP273691 contain the Amaroo Medical centre with the balance area being set aside for future business/commercial development.