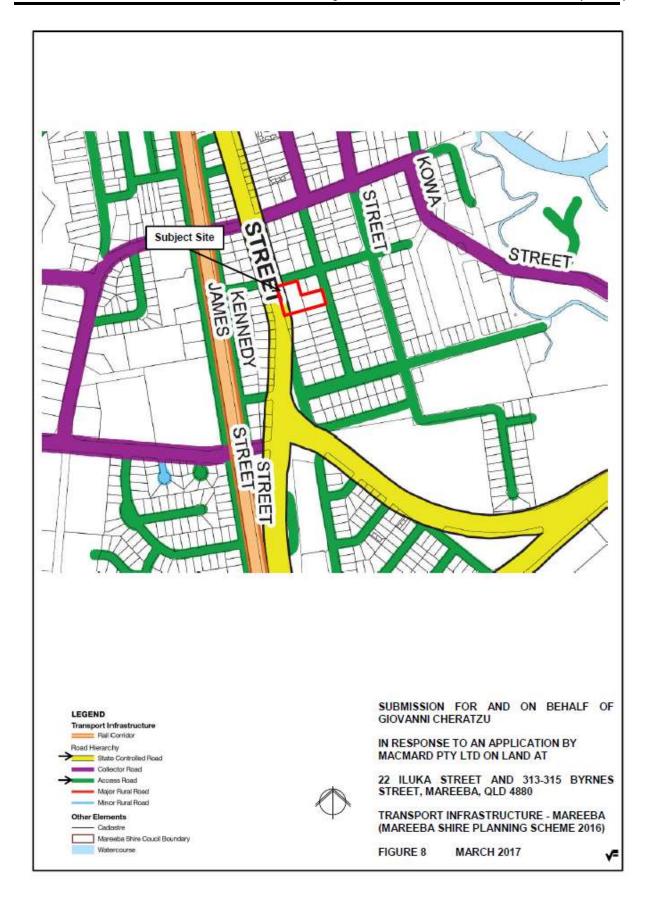

## THE SITE

The subject land is the balance land of the incomplete Amaroo Park Estate situated at Karobean Drive, Merindah Close, Dandaloo Close and Emerald End Road, Mareeba and is described as Lot 200 on SP292105.

The land has an area of 12.47 hectares and is zoned *Low Density Residential* under the Mareeba Shire Council Planning Scheme - July 2016.

The site contains 407 metres of frontage to Emerald End Road and 55 metres of frontage to Karobean Drive, both of which are constructed to bitumen sealed standard. The site's frontages to Dandaloo Close and Merindah Close are limited to stub roads which will be constructed to bitumen sealed standard during the current stage.