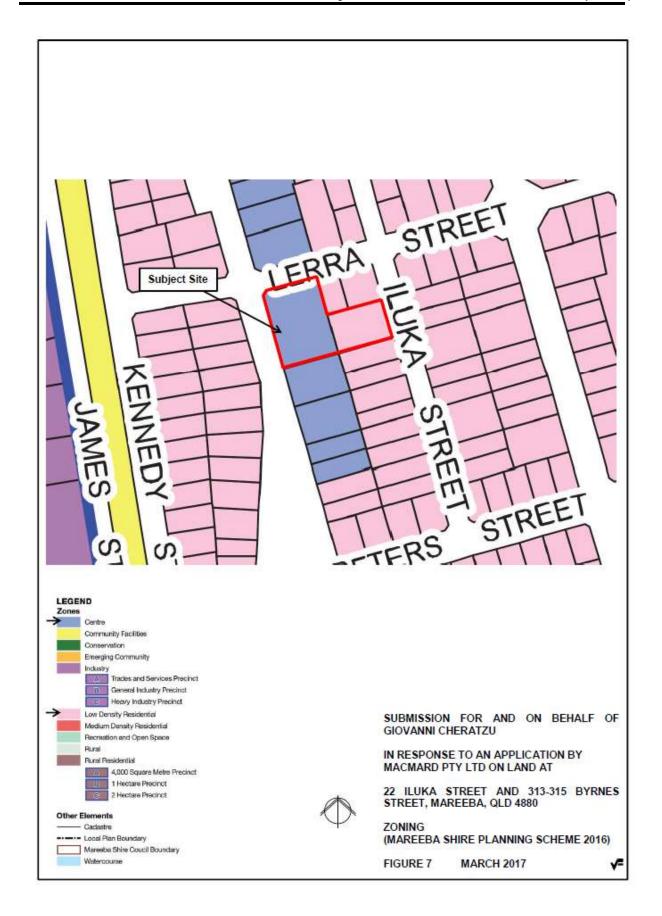

#### PLANNING SCHEME DESIGNATIONS

Strategic Framework: Residential Area

Zone: Low Density Residential zone

Overlays: Airport environs overlay