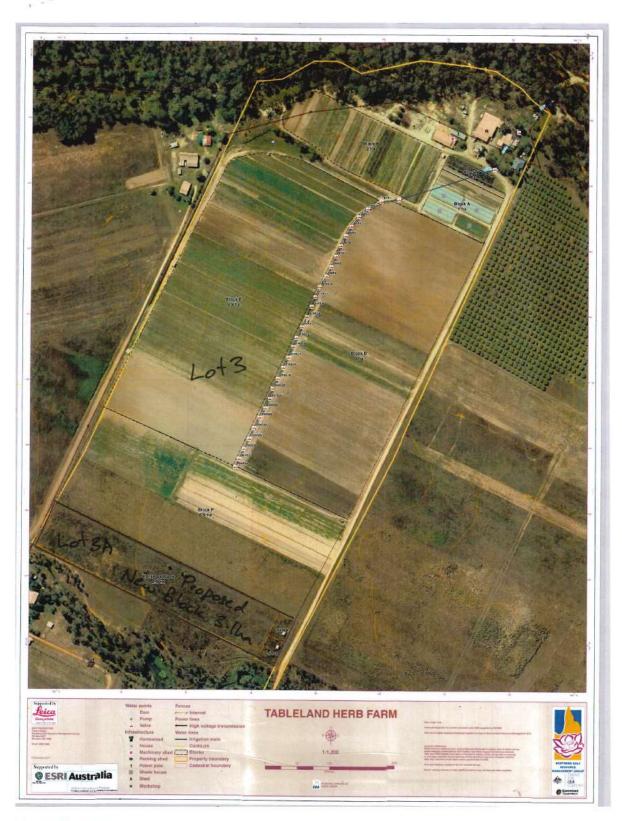

Lot 3 is improved by several farm residences and multiple farm sheds, all of which are sited in the north-eastern corner adjacent to Emerald Creek. In recent years, the majority of Lot 3 has been intensively farmed (Mareeba Herb Farm).

The details of the proposed allotments are as follows:

- Lot 3 area of 38.4 hectares, 15 metres frontage to Malone Road;
- Lot 3A area of 3.1 hectares, no road frontage, access to Malone Road proposed via access easement over Lot 3's 15 metre wide access handle.

Proposed Lot 3 will contain the established farm dwelling house, multiple farm sheds and all notable farm infrastructure. Apart from a small horse shelter, proposed Lot 3A would be vacant at the time of its creation.