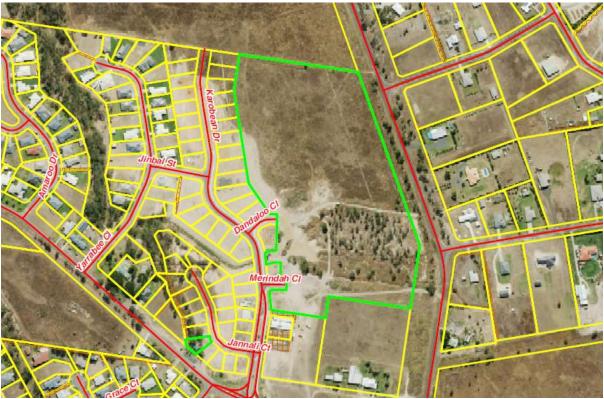

## THE SITE

The subject land is the balance land of the incomplete Amaroo Park Estate situated at Karobean Drive, Merindah Close, Dandaloo Close and Emerald End Road, Mareeba and is described as Lot 200 on SP292105.

The land has an area of 12.47 hectares and is zoned *Low Density Residential* under the Mareeba Shire Council Planning Scheme - July 2016.

The site contains 407 metres of frontage to Emerald End Road and 55 metres of frontage to Karobean Drive, both of which are constructed to bitumen sealed standard. The site's frontages to Dandaloo Close and Merindah Close are limited to stub roads which will be constructed to bitumen sealed standard during the current stage.

Being a balance lot for an incomplete estate, the site is unimproved with the majority of the land being cleared and grassed. A small pocket of regrowth is located in the south-eastern corner. The site is able to be connected to town water, sewer, telecommunications and underground electricity supply.

All surrounding allotments are zoned *Low Density Residential* and support residential uses with the exception of Lots 1 and 2 on SP273691 which adjoin the site to the south. Lots 1 and 2 on SP273691 contain the Amaroo Medical centre with the balance area being set aside for future business/commercial development.