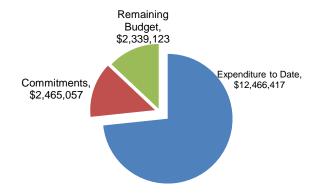

2. That an Adopted Infrastructure Charges Notice be issued for the following infrastructure charge/s for:

| Development Type               | Rate        | Measure | Charge       | Credit Detail | Balance      |
|--------------------------------|-------------|---------|--------------|---------------|--------------|
|                                | \$ per Lot  | Lots    |              | Lots          |              |
| Residential                    | \$17,700.00 | 28      | \$495,600.00 | Nil           | \$495,600.00 |
| TOTAL CURRENT AMOUNT OF CHARGE |             |         |              |               | \$495,600.00 |

# (f) Adopted Infrastructure Charges Notice

In accordance with Council's Adopted Infrastructure Charges Resolution (No. 1) 2016, a charge of \$17,700.00 will apply to each additional residential allotment created.

The \$17,700.00 charge was derived from a \$4,425.00 infrastructure charge for the following four (4) trunk infrastructure networks:

- Transport network (roads);
- Public parks and land for community facilities network;
- · Water supply network; and
- Sewerage network

The application proposes the creation of 28 additional residential lots (not including the drainage lot and balance lot).

 $17,700.00 \times 28 \text{ (lots)} = 495,600.00$ 