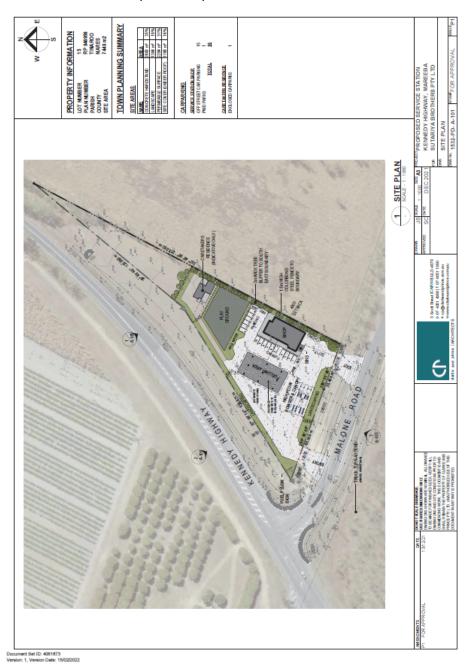

#### **THE SITE**

The subject site is situated at 189 Fichera Road, Mareeba and is described as Lot 1 on RP745867. The site is generally regular in shape with a total area of 15.03 hectares and is zoned Rural under the Mareeba Shire Council Planning Scheme 2016. The site contains approximately 267 metres of frontage to Fichera Road, which is constructed to a 4m wide bitumen sealed standard with narrow gravel shoulders for the extent of the frontage. The site is currently accessed off Fichera Road via a single gravel/bitumen crossover.

The site is improved by de Brueys Boutique Winery. Infrastructure associated with the winery is clustered adjacent the southern boundary of the site and includes a cellar, wine production/storage areas, machinery shed, caretaker's residence, greenhouse, wedding chapel/gazebo, two (2) indoor reception venues (100-120 seats), open air deck (120 seats) and associated catering facilities. Multiple mature fruit orchards are located across the site as well as a large dam situated behind the winery.

The site generally falls from the south-west to the north-east, draining into Tinaroo Creek which adjoins the eastern boundary. The majority of the land has been cleared with the exception of some mature vegetation retained towards the centre of the site and along Tinaroo Creek.