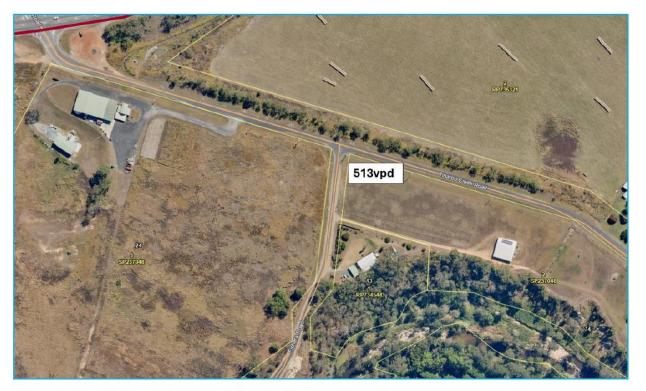

Table 2: Fichera Road Intersection Tinaroo Creek Road dataset comparison

| Vehicle trips per day                 | *                                              |  |  |
|---------------------------------------|------------------------------------------------|--|--|
| 2016 Data (estimation) <sup>4</sup>   | 450 vpd                                        |  |  |
| 2021 Data (actual) <sup>5</sup>       | 513 (5,703 vehicle trips over 11.1116 days).   |  |  |
| Difference (2021 vs 2016)             | 63 vpd (14% increase in background traffic)    |  |  |
| Design horizons                       |                                                |  |  |
| Ultimate Design horizon (108 cabins)  | 194 vpd<br>(1.8 vpd per cabin (194 vpd / 108)) |  |  |
| Stage 1 design horizon (12 cabins)    | 21.6 vpd<br>(1.8vpd x 12)                      |  |  |
| 2021 Compound Rate (3% per annum)     |                                                |  |  |
| 2026 estimation (without development) | 577 vpd<br>(513 x 3% compound p/a)             |  |  |
| 2026 estimation (with Stage 1)        | 601.6 vpd<br>(577 vps+ 21.6 vpd)               |  |  |
| Total Increase for Stage 1            | 3.75% increase                                 |  |  |

Figure 1: Existing (2021) seasonal peak daily traffic volumes without development

<sup>&</sup>lt;sup>4</sup> Mareeba Shire Council had no traffic count data available for Fichera Road. However, in the 2016 Traffic Impact Assessment prepared by UPD, Council estimated Fichera Road carries around 200 vehicles per day (vpd) normally with traffic increasing to around 400vpd to 450vpd during cane crushing season and during tourist season.