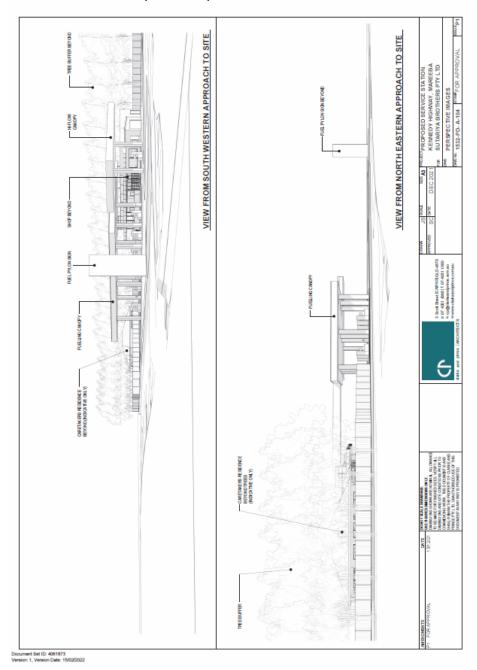

#### **THE SITE**

The subject site is situated at 189 Fichera Road, Mareeba and is described as Lot 1 on RP745867. The site is generally regular in shape with a total area of 15.03 hectares and is zoned Rural under the Mareeba Shire Council Planning Scheme 2016. The site contains approximately 267 metres of frontage to Fichera Road, which is constructed to a 4m wide bitumen sealed standard with narrow gravel shoulders for the extent of the frontage. The site is currently accessed off Fichera Road via a single gravel/bitumen crossover.

The site is improved by de Brueys Boutique Winery. Infrastructure associated with the winery is clustered adjacent the southern boundary of the site and includes a cellar, wine production/storage areas, machinery shed, caretaker's residence, greenhouse, wedding chapel/gazebo, two (2) indoor reception venues (100-120 seats), open air deck (120 seats) and associated catering facilities. Multiple mature fruit orchards are located across the site as well as a large dam situated behind the winery.