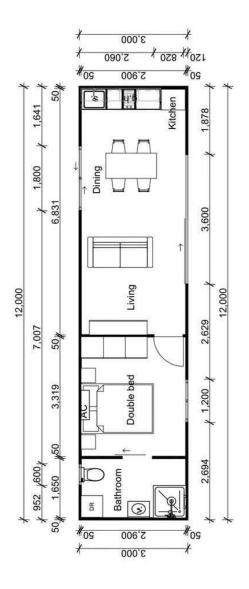

#### **DESCRIPTION OF PROPOSED DEVELOPMENT**

The development application seeks a Development Permit for Reconfiguring a Lot – Subdivision (1 into 2 lots) in accordance with the plans shown in **Attachment 1**.

The details of the proposed allotments are as follows:

- Lot 1 − 1.31 hectares, 77.5 metres frontage to McGrath Road;
- Lot 2 1.4 hectares, 12 metres frontage to McGrath Road.

Both proposed lots will contain one of the established dwelling houses and some outbuildings. Each dwelling house will retain their associated onsite effluent disposal system.

The proposed development provides for residential amenity, good access, is within close proximity to Mareeba and does not involve vegetation clearing.

The proposed lots comply with PO1.

Subdivision Plan - 1 into 2 Lots 186 McGrath Road, Mareeba (Lot 81 on SP179215) Plan#1.0, Dated 26.03.25, prepared by U&i Town Plan