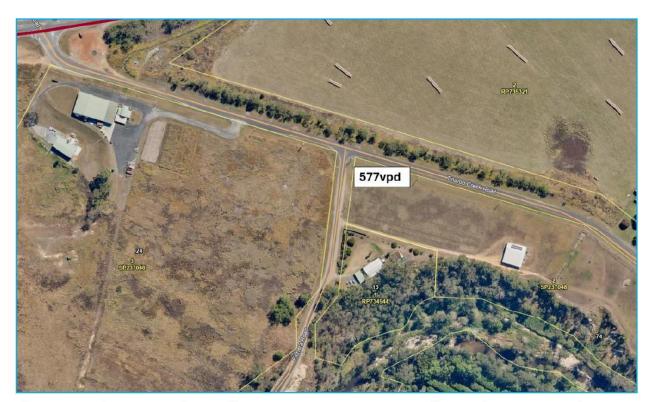

Stage 1 of the proposed development includes 12 short-term accommodation cabins. Based on expected occupancy and trip generation rates, this stage is anticipated to result in an increase of approximately 21.6 vehicle trips per day (vpd) on average. This figure accounts for the assumption that 40% of trips generated by the accommodation will be multipurpose trips that would have occurred regardless of the new development<sup>2</sup>. The resulting increase in traffic represents a 3.75% rise in daily vehicle trips on the external road network i.e. Stage 1 represents a less than 5% change in traffic conditions<sup>3</sup> and we request that Council defer Condition 4.2 to Stage 2 of the development.

Table 2: Fichera Road Intersection Tinaroo Creek Road dataset comparison

| Vehicle trips per day                 | *                                              |  |  |
|---------------------------------------|------------------------------------------------|--|--|
| 2016 Data (estimation) <sup>4</sup>   | 450 vpd                                        |  |  |
| 2021 Data (actual) <sup>5</sup>       | 513 (5,703 vehicle trips over 11.1116 days).   |  |  |
| Difference (2021 vs 2016)             | 63 vpd (14% increase in background traffic)    |  |  |
| Design horizons                       |                                                |  |  |
| Ultimate Design horizon (108 cabins)  | 194 vpd<br>(1.8 vpd per cabin (194 vpd / 108)) |  |  |
| Stage 1 design horizon (12 cabins)    | 21.6 vpd<br>(1.8vpd x 12)                      |  |  |
| 2021 Compound Rate (3% per annum)     |                                                |  |  |
| 2026 estimation (without development) | 577 vpd<br>(513 x 3% compound p/a)             |  |  |
| 2026 estimation (with Stage 1)        | 601.6 vpd<br>(577 vps+ 21.6 vpd)               |  |  |
| Total Increase for Stage 1            | 3.75% increase                                 |  |  |

Figure 1: Existing (2021) seasonal peak daily traffic volumes without development

<sup>&</sup>lt;sup>4</sup> Mareeba Shire Council had no traffic count data available for Fichera Road. However, in the 2016 Traffic Impact Assessment prepared by UPD, Council estimated Fichera Road carries around 200 vehicles per day (vpd) normally with traffic increasing to around 400vpd to 450vpd during cane crushing season and during tourist season.