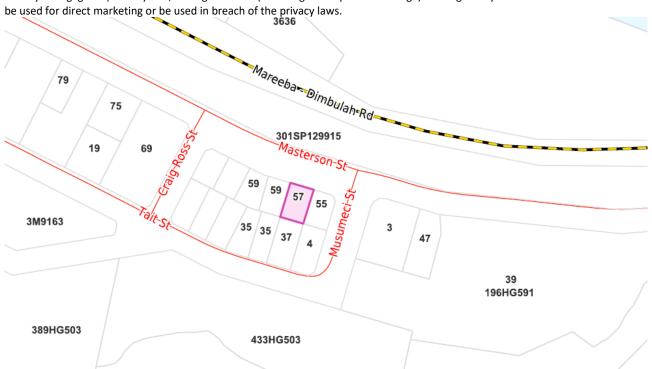

#### **THE SITE**

The subject site is situated at 189 Fichera Road, Mareeba and is described as Lot 1 on RP745867. The site is generally regular in shape with a total area of 15.03 hectares and is zoned Rural under the Mareeba Shire Council Planning Scheme 2016. The site contains approximately 267 metres of frontage to Fichera Road, which is constructed to a 4m wide bitumen sealed standard with narrow gravel shoulders for the extent of the frontage. The site is currently accessed off Fichera Road via a single gravel/bitumen crossover.