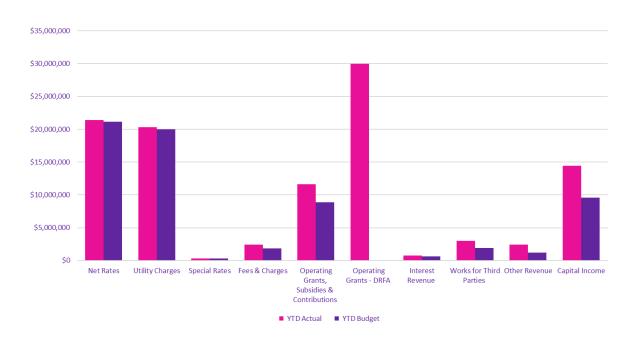

nts (DRFA) generally has a net-zero impact on Council's finances, there are timing differences when the expenditure is incurred and income received, even between years. The budget also does not include any provision for DRFA.

# **Income Analysis**

Total income for the period ending 31 May 2025 is \$106,645,932, which includes \$14,429,068 in capital income and \$29,988,283 in Disaster Recovery Funding Arrangements (DRFA) income. This compares to the year-to-date budget of \$65,476,200. The significant variance is primarily due to capital and DRFA income, which are not budgeted for, as the timing and amounts are typically unknown at the time the budget is prepared.

The graph below shows actual income against budget for the period ending 31 May 2025.

# **Actual Income V Budget Income**



|                                               | Actual<br>YTD | Budget<br>YTD | Note |
|-----------------------------------------------|---------------|---------------|------|
| Net Rates                                     | 21,383,156    | 21,116,999    | 1    |
| Utility Charges                               | 20,322,989    | 20,009,582    | 2    |
| Special Rates and Charges                     | 302,235       | 321,477       | 3    |
| Fees and Charges                              | 2,394,440     | 1,834,372     | 4    |
| Operating Grants, Subsidies and Contributions | 11,631,787    | 8,908,843     | 5    |
| Operating Grants, Subsidies - DRFA            | 29,988,283    | -             | 6    |
| Interest Received                             | 772,738       | 621,500       | 7