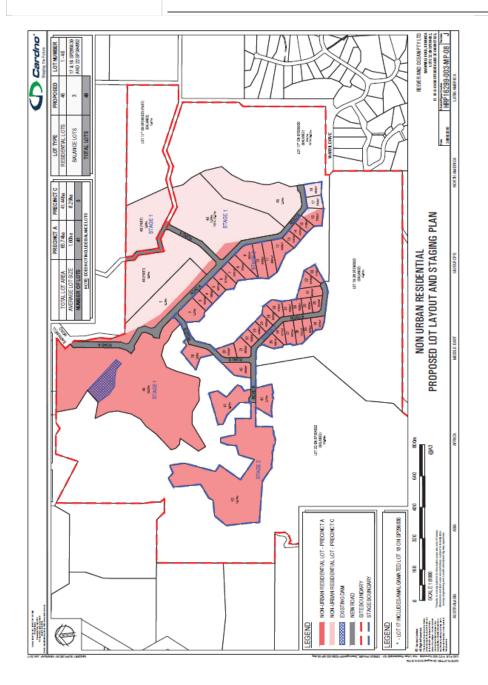

#### Request by Applicant

The proposed Minor Change has regard to the timely delivery of the proposed development, being the establishment of Short-Term Accommodation involving 27 blocks (4x cabins per block), totalling 108 cabins. We identify that the scale of the project, undertaken as a whole, is an impediment to its delivery.

More specifically, this Change Application seeks to introduce a staged development approach for the approved Short-Term Accommodation. The proposal aims to divide the development into 9 stages. Each stage would involve the construction of three (3) blocks containing 12 cabins.

It is intended to construct and commence Stage 1 within the currency period, ensuring that the site, as seen from the public domain will have a significantly improved amenity outcome at or before 21 June 2026.

#### Request by Applicant

The applicant requests that Condition 4.2 be amended to require the completion of the external roadworks prior to the commencement of Stage 2.

This would allow Stage 1 (Unit blocks 01, 02 & 03) to take place prior to the construction of the external roadworks.