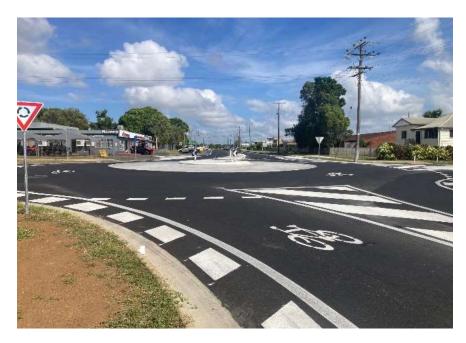

#### **THE SITE**

The subject site is situated at 189 Fichera Road, Mareeba and is described as Lot 1 on RP745867. The site is generally regular in shape with a total area of 15.03 hectares and is zoned Rural under the Mareeba Shire Council Planning Scheme 2016. The site contains approximately 267 metres of frontage to Fichera Road, which is constructed to a 4m wide bitumen sealed standard with narrow gravel shoulders for the extent of the frontage. The site is currently accessed off Fichera Road via a single gravel/bitumen crossover.

The site is improved by de Brueys Boutique Winery. Infrastructure associated with the winery is clustered adjacent the southern boundary of the site and includes a cellar, wine production/storage areas, machinery shed, caretaker's residence, greenhouse, wedding chapel/gazebo, two (2) indoor reception venues (100-120 seats), open air deck (120 seats) and associated catering facilities. Multiple mature fruit orchards are located across the site as well as a large dam situated behind the winery.