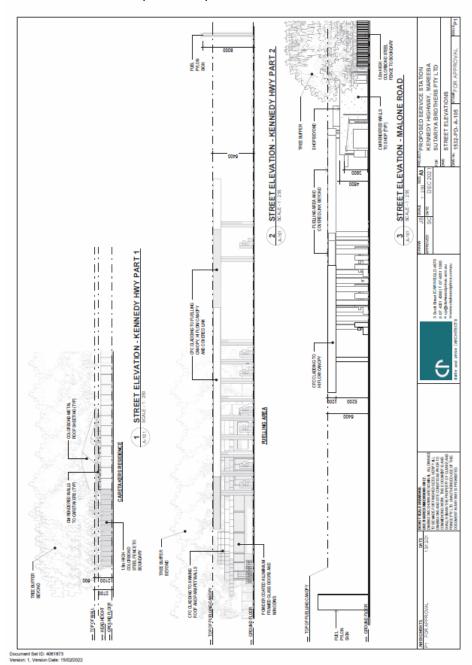

The site is improved by de Brueys Boutique Winery. Infrastructure associated with the winery is clustered adjacent the southern boundary of the site and includes a cellar, wine production/storage areas, machinery shed, caretaker's residence, greenhouse, wedding chapel/gazebo, two (2) indoor reception venues (100-120 seats), open air deck (120 seats) and associated catering facilities. Multiple mature fruit orchards are located across the site as well as a large dam situated behind the winery.

The site generally falls from the south-west to the north-east, draining into Tinaroo Creek which adjoins the eastern boundary. The majority of the land has been cleared with the exception of some mature vegetation retained towards the centre of the site and along Tinaroo Creek.