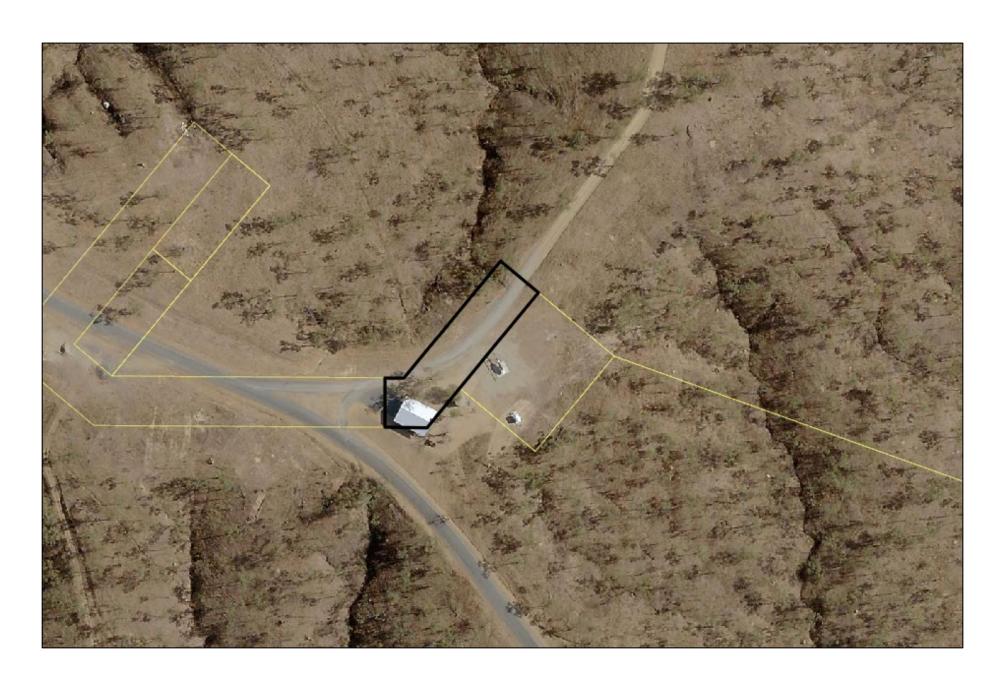

#### THE SITE

The subject site is described as Lot 81 on SP179215, situated at 186 McGrath Road, Mareeba.

The site is regular in shape, having an area of 2.714 hectares with a frontage of approximately 89.5 metres to McGrath Road. McGrath Road is formed to bitumen sealed standard for the entire frontage with the site.

The site is improved by two (2) dwelling houses and multiple domestic outbuildings scattered throughout. An unnamed waterway traverses the north-west corner of the site and the entire site is mapped as being within a potential flood hazard area.

The site is serviced by the reticulated electricity and telecommunication infrastructure. On-site water supply and effluent disposal systems support each dwelling house.

All adjoining properties are zoned Emerging Community under the Planning Scheme and are rural/rural residential in character.