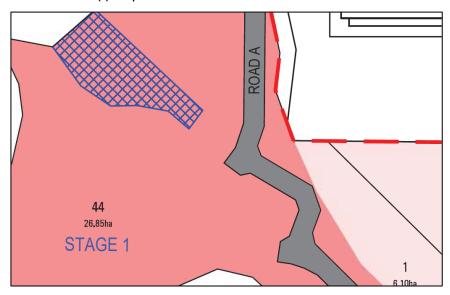

#### Request by Applicant

The proposed Minor Change has regard to the timely delivery of the proposed development, being the establishment of Short-Term Accommodation involving 27 blocks (4x cabins per block), totalling 108 cabins. We identify that the scale of the project, undertaken as a whole, is an impediment to its delivery.

More specifically, this Change Application seeks to introduce a staged development approach for the approved Short-Term Accommodation. The proposal aims to divide the development into 9 stages. Each stage would involve the construction of three (3) blocks containing 12 cabins.

It is intended to construct and commence Stage 1 within the currency period, ensuring that the site, as seen from the public domain will have a significantly improved amenity outcome at or before 21 June 2026.

#### Request by Applicant

The applicant requests that Condition 4.2 be amended to require the completion of the external roadworks prior to the commencement of Stage 2.

This would allow Stage 1 (Unit blocks 01, 02 & 03) to take place prior to the construction of the external roadworks.