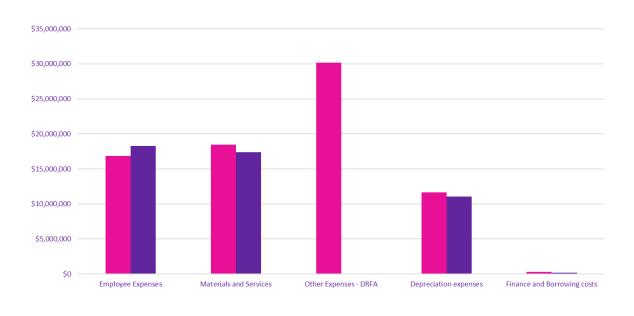

the budget by 30 June.
- 9. To date this year, seven (7) lots have been sold at the Mareeba Industrial Park, generating a gross value of \$890k.
- 10. Capital income represents interest on constrained works, capital grants, fleet capital insurance recoveries and developer contributions received.

# **Expenditure Analysis**

Total expenses for the period ending 31 May 2025 amount to \$77,470,699, compared to the year-to-date budget of \$46,912,743. Although this represents a significant variance, nearly most of the additional expenditure is offset by corresponding revenue received Disaster Recovery Funding Arrangements (DRFA) income and third party works.

The graph below shows actual expenditure against budget for the period ending 31 May 2025.

# Actual Expenditure V Budget Expenditure



■ YTD Actual ■ YTD Budget

|                             | Actual YTD   | Budget YTD   | Note |
|-----------------------------|--------------|--------------|------|
| Employee Expenses           | 16,850,976   | 18,275,080   | 1    |
| Materials and Services      | 18,484,913   | 17,414,579   | 2    |
| Other Expenses - DRFA       | 30,177,010   | -            | 3    |
| Depreciation Expenses       | 11,662,253   | 11,030,354   | 4    |
| Finance and Borrowing Costs | 295,547      | 192,730      | 5    |
| TOTAL EXPENSES              | \$77,470,699 | \$46,912,743 |      |

#### Notes:

- 1. No significant issues are identified. The variance in employee expenses is due to a timing issue between the fortnightly pay processing and the report preparation, actual-planned staff absences, vacan