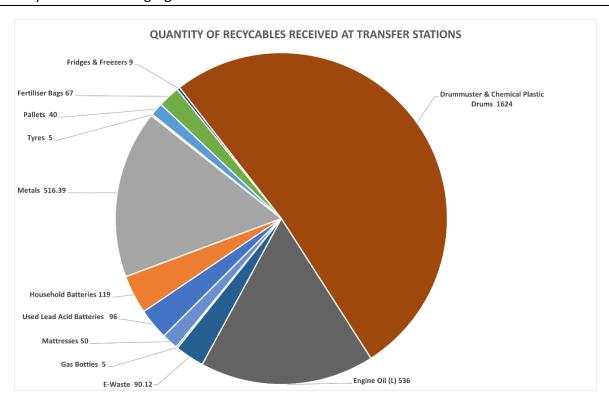

and chokes:



## **Waste Operations:**

On 23 January 2025, a fire started on the tipping floor of the ARRF in Cairns, resulting in Veolia being unable to process waste material in accordance with Contract 1396.

Since the fire, all waste collected in kerbside trucks has been transported directly to Springmount Waste Facility rather than being sent down to Cairns for processing. A long-term arrangement is currently being negotiated.

During May, no waste was processed through the ARRF, 714.78 tonnes of waste was sent to Springmount Waste Facility and 14.32 tonnes of domestic items were recycled at the MRF.



## Recycling

Residents continue to recycle at the Transfer Stations. During May the highest count of recyclable received were 1,624 Chemical drums, 536 Engine oil and 516 Metals.



## Kerbside Collection Waste and Transfer Station Waste

Kerbside collection waste and Transfer Station dry waste is transported off site to the Springmount Waste Facility. During May a total of 714.86 tonnes of waste was sent to landfill from transfer station dry waste and kerbside collection waste. Kerbside collection contributed 514.86 tonnes to landfill, Mareeba Transfer Station contributed to 145.56 tonnes, and Kuranda 29.92 tonnes.



## **Green Waste:**

During May, Council received a total of 628.88 tonnes of green waste. 28.00 tonnes of mulch was sold. Kuranda recorded 11.00 tonnes of green waste from locations registered as being potentially contaminated with Electric Ants.





## **RISK IMPLICATIONS**

#### **Environmental**

Council holds an Environmental Authority issued un