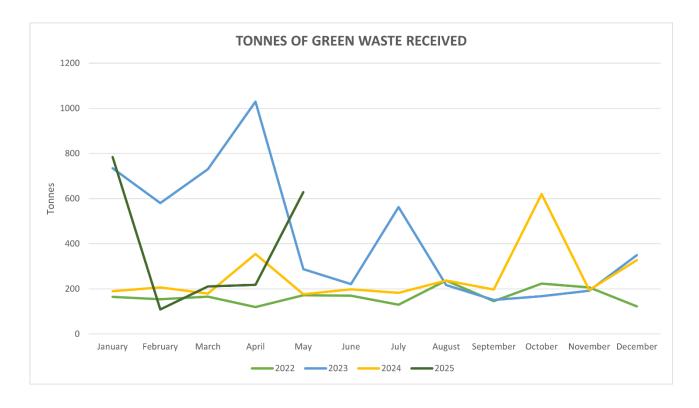

May the highest count of recyclable received were 1,624 Chemical drums, 536 Engine oil and 516 Metals.



## Kerbside Collection Waste and Transfer Station Waste

Kerbside collection waste and Transfer Station dry waste is transported off site to the Springmount Waste Facility. During May a total of 714.86 tonnes of waste was sent to landfill from transfer station dry waste and kerbside collection waste. Kerbside collection contributed 514.86 tonnes to landfill, Mareeba Transfer Station contributed to 145.56 tonnes, and Kuranda 29.92 tonnes.



## **Green Waste:**

During May, Council received a total of 628.88 tonnes of green waste. 28.00 tonnes of mulch was sold. Kuranda recorded 11.00 tonnes of green waste from locations registered as being potentially contaminated with Electric Ants.





## **RISK IMPLICATIONS**

#### **Environmental**

Council holds an Environmental Authority issued under the *Environmental Protection Act 1994* to operate landfill facilities.

## LEGAL/COMPLIANCE/POLICY IMPLICATIONS

Nil

## FINANCIAL AND RESOURCE IMPLICATIONS

## Capital

Nil

## **Operating**

Nil

## LINK TO CORPORATE PLAN

**Financial Sustainability and Governance:** A financially sustainable council that applies strategic decision making and good governance to deliver cost-effective services.

**Transport and Infrastructure:** The provision of quality infrastructure to service our growing community using sound asset management principles.

**Economy and Growth:** Promote and encourage investment in local industry to build a resilient economy.

## IMPLEMENTATION/COMMUNICATION

Nil