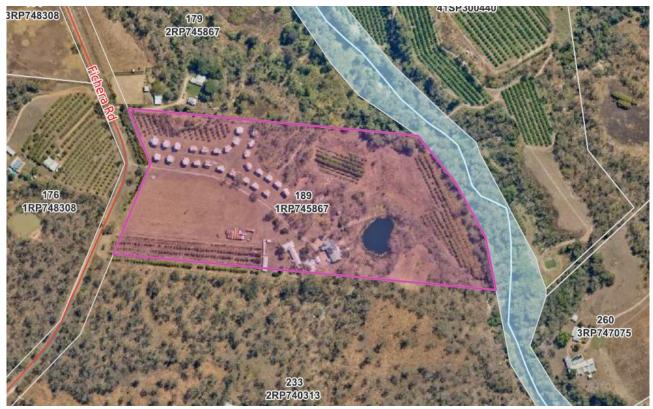

#### **THE SITE**

The subject site is situated at 189 Fichera Road, Mareeba and is described as Lot 1 on RP745867. The site is generally regular in shape with a total area of 15.03 hectares and is zoned Rural under the Mareeba Shire Council Planning Scheme 2016. The site contains approximately 267 metres of frontage to Fichera Road, which is constructed to a 4m wide bitumen sealed standard with narrow gravel shoulders for the extent of the frontage. The site is currently accessed off Fichera Road via a single gravel/bitumen crossover.

The site is improved by de Brueys Boutique Winery. Infrastructure associated with the winery is clustered adjacent the southern boundary of the site and includes a cellar, wine production/storage areas, machinery shed, caretaker's residence, greenhouse, wedding chapel/gazebo, two (2) indoor reception venues (100-120 seats), open air deck (120 seats) and associated catering facilities. Multiple mature fruit orchards are located across the site as well as a large dam situated behind the winery.

The site generally falls from the south-west to the north-east, draining into Tinaroo Creek which adjoins the eastern boundary. The majority of the land has been cleared with the exception of some mature vegetation retained towards the centre of the site and along Tinaroo Creek.