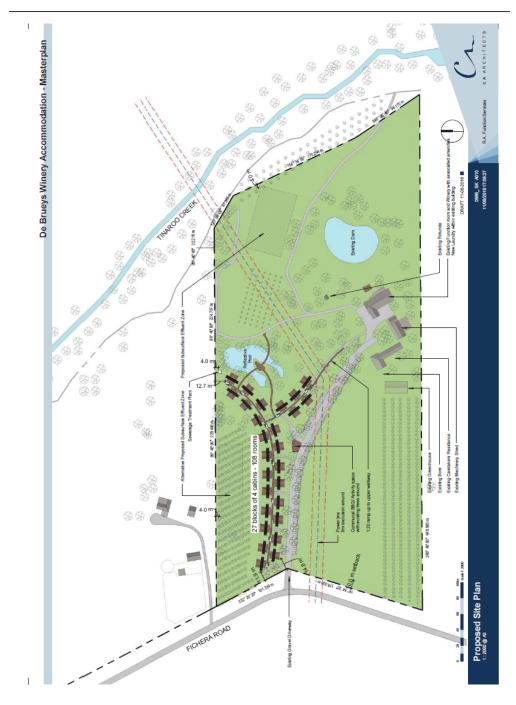

| Plan/Document<br>Number | Plan/Document Title               | Prepared by   | Dated      |
|-------------------------|-----------------------------------|---------------|------------|
| <u>020</u>              | <u>Site Plan</u>                  | CA Architects | 29/05/2019 |
| 0986_SK A005            | Location Plan                     | CA Architects | 11/08/2016 |
| 0986_SK A010            | Proposed Site Plan                | CA Architects | 11/08/2016 |
| 0986_SK A021            | Proposed Site Plan with Satellite | CA Architects | 11/08/2016 |
| 0986_SK A51             | Site - Typical Module             | CA Architects | 11/08/2016 |
| 0986_SK A081            | Streetscape                       | CA Architects | 11/08/2016 |
| 0986_SK A901            | Typical Unit Image                | CA Architects | 11/08/2016 |
| 0986_SK A401            | Elevations                        | CA Architects | 11/08/2016 |
| 0986_SK A501            | Sections                          | CA Architects | 11/08/2016 |
| 0986_SK A100            | Plan - Lower Level                | CA Architects | 11/08/2016 |
| 0986_SK A101            | Plan - Upper Level                | CA Architects | 11/08/2016 |

#### **Approved Plans**

The approved plans and / or documents for this development approval are listed in the following tables:

| Plan/Document | Plan/Document Title   | Prepared by   | Dated      |
|---------------|-----------------------|---------------|------------|
| Number        |                       |               |            |
| 0986_SK A005  | Location Plan         | CA Architects | 11/08/2016 |
| 0986_SK A010  | Proposed Site Plan    | CA Architects | 11/08/2016 |
| 0986_SK A021  | Proposed Site Plan    | CA Architects | 11/08/2016 |
|               | with Satellite        |               |            |
| 0986_SK A51   | Site - Typical Module | CA Architects | 11/08/2016 |
| 0986_SK A081  | Streetscape           | CA Architects | 11/08/2016 |
| 0986_SK A901  | Typical Unit Image    | CA Architects | 11/08/2016 |
| 0986_SK A401  | Elevations            | CA Architects | 11/08/2016 |
| 0986_SK A501  | Sections              | CA Architects | 11/08/2016 |
| 0986_SK A100  | Plan - Lower Level    | CA Architects | 11/08/2016 |
| 0986_SK A101  | Plan - Upper Level    | CA Architects | 11/08/2016 |

| Plan/Document<br>Number | Plan/Document Title               | Prepared by   | Dated             |
|-------------------------|-----------------------------------|---------------|-------------------|
| <u>020</u>              | <u>Site Plan</u>                  | CA Architects | <u>29/05/2019</u> |
| 0986_SK A005            | Location Plan                     | CA Architects | 11/08/2016        |
| 0986_SK A010            | Proposed Site Plan                | CA Architects | 11/08/2016        |
| 0986_SK A021            | Proposed Site Plan with Satellite | CA Architects | 11/08/2016        |
| 0986_SK A51             | Site - Typical Module             | CA Architects | 11/08/2016        |
| 0986_SK A081            | Streetscape                       | CA Architects | 11/08/2016        |
| 0986_SK A901            | Typical Unit Image                | CA Architects | 11/08/2016        |
| 0986_SK A401            | Elevations                        | CA Architects | 11/08/2016        |
| 0986_SK A501            | Sections                          | CA Architects | 11/08/2016        |
| 0986_SK A100            | Plan - Lower Level                | CA Architects | 11/08/2016        |
| 0986_SK A101            | Plan - Upper Level                | CA Architects | 11/08/2016        |

#### **BACKGROUND AND CONTEXT**

Council, at its Ordinary Meeting on 21 December 2016 approved an application made by Urban Sync on behalf of CA Architects (acting for R.A. Function Services Pty Ltd) for a development permit for material change of use - short-term accommodation on land described as Lot 1 on RP745867, situated at 189 Fichera Road, Mareeba. The approval authorised the construction of 108 short-term accommodation units (in blocks of 4 units) on-site for use as tourist accommodation.