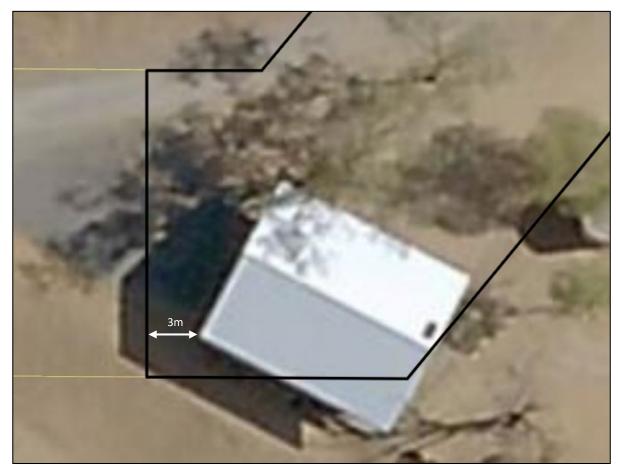

#### THE SITE

The subject site is described as Lot 81 on SP179215, situated at 186 McGrath Road, Mareeba.

The site is regular in shape, having an area of 2.714 hectares with a frontage of approximately 89.5 metres to McGrath Road. McGrath Road is formed to bitumen sealed standard for the entire frontage with the site.

The site is improved by two (2) dwelling houses and multiple domestic outbuildings scattered throughout. An unnamed waterway traverses the north-west corner of the site and the entire site is mapped as being within a potential flood hazard area.

The site is serviced by the reticulated electricity and telecommunication infrastructure. On-site water supply and effluent disposal systems support each dwelling house.

All adjoining properties are zoned Emerging Community under the Planning Scheme and are rural/rural residential in character.