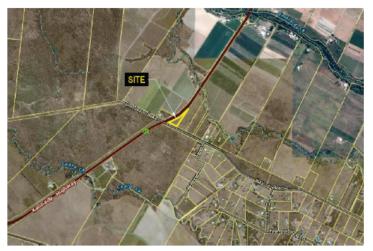

#### **THE SITE**

The subject site is situated at 189 Fichera Road, Mareeba and is described as Lot 1 on RP745867. The site is generally regular in shape with a total area of 15.03 hectares and is zoned Rural under the Mareeba Shire Council Planning Scheme 2016. The site contains approximately 267 metres of frontage to Fichera Road, which is constructed to a 4m wide bitumen sealed standard with narrow gravel shoulders for the extent of the frontage. The site is currently accessed off Fichera Road via a single gravel/bitumen crossover.

The site is improved by de Brueys Boutique Winery. Infrastructure associated with the winery is clustered adjacent the southern boundary of the site and includes a cellar, wine production/storage areas, machinery shed, caretaker's residence, greenhouse, wedding chapel/gazebo, two (2) indoor reception venues (100-120 seats), open air deck (120 seats) and associated catering facilities. Multiple mature fruit orchards are located across the site as well as a large dam situated behind the winery.

The site generally falls from the south-west to the north-east, draining into Tinaroo Creek which adjoins the eastern boundary. The majority of the land has been cleared with the exception of some mature vegetation retained towards the centre of the site and along Tinaroo Creek.