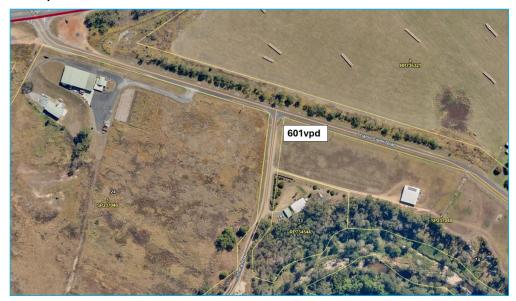

Table 2: Fichera Road Intersection Tinaroo Creek Road dataset comparison

| Vehicle trips per day                 | *                                              |  |  |
|---------------------------------------|------------------------------------------------|--|--|
| 2016 Data (estimation) <sup>4</sup>   | 450 vpd                                        |  |  |
| 2021 Data (actual) <sup>5</sup>       | 513 (5,703 vehicle trips over 11.1116 days).   |  |  |
| Difference (2021 vs 2016)             | 63 vpd (14% increase in background traffic)    |  |  |
| Design horizons                       |                                                |  |  |
| Ultimate Design horizon (108 cabins)  | 194 vpd<br>(1.8 vpd per cabin (194 vpd / 108)) |  |  |
| Stage 1 design horizon (12 cabins)    | 21.6 vpd<br>(1.8vpd x 12)                      |  |  |
| 2021 Compound Rate (3% per annum)     |                                                |  |  |
| 2026 estimation (without development) | 577 vpd<br>(513 x 3% compound p/a)             |  |  |
| 2026 estimation (with Stage 1)        | 601.6 vpd<br>(577 vps+ 21.6 vpd)               |  |  |
| Total Increase for Stage 1            | 3.75% increase                                 |  |  |

Figure 3: Estimated development generated daily traffic volumes

Additionally, we note that the proposed development does not trigger a change in Rural Design Criteria i.e. Fichera Road has a Rural Road Element category of 100-999 vpd, and the proposed development does not trigger a rural collector (1000-2999 vpd) in Stage 1.6