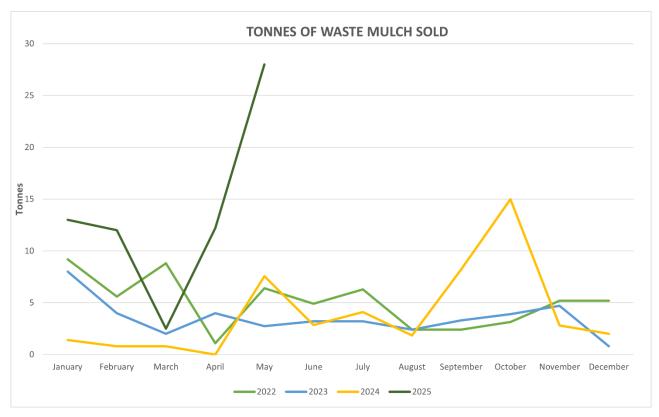

Figure 1: Existing (2021) seasonal peak daily traffic volumes without development

<sup>&</sup>lt;sup>4</sup> Mareeba Shire Council had no traffic count data available for Fichera Road. However, in the 2016 Traffic Impact Assessment prepared by UPD, Council estimated Fichera Road carries around 200 vehicles per day (vpd) normally with traffic increasing to around 400vpd to 450vpd during cane crushing season and during tourist season.

 $<sup>^{5}</sup>$  Refer Schedule 3 - [Fichera Road] Intersection Tinaroo Creek Road @ Ch 70 <100>. 2021 data has been used as recommended by Council.

Figure 2: Estimated design horizon (2026) seasonal peak daily traffic volumes without development

Figure 3: Estimated development generated daily traffic volumes

Additionally, we note that the proposed development does not trigger a change in Rural Design Criteria i.e. Fichera Road has a Rural Road Element category of 100-999 vpd, and the proposed development does not trigger a rural collector (1000-2999 vpd) in Stage 1.6