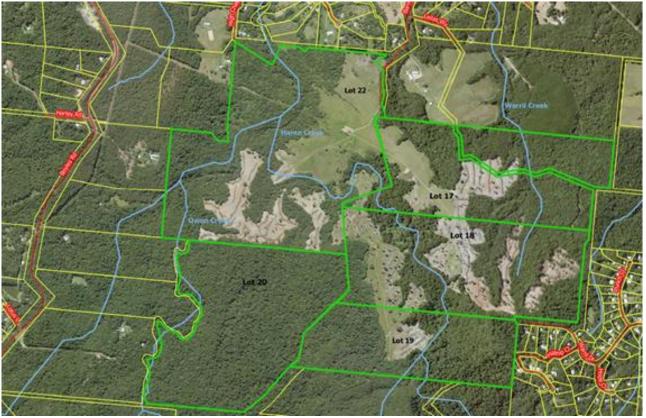

#### Response

It is recommended that Condition 4.4 be amended to reflect the requested change as follows:

- 4.4 Car Parking/Internal Driveways
  - 4.4.1 The applicant/developer must ensure the development is provided with at least 104 on-site car parking spaces which are available solely for the parking of vehicles associated with the use of the premises.

## **DECISION NOTICE HISTORY**

DA/16/0054 - Original Decision Notice 21 December 2016
DA/16/0054 - Change to an Existing Approval 20 January 2021

Encl: Approved Plans/Documents Referral Agency Response Appeal Rights

A copy of this response has been sent to the applicant for their information.

For further information, please contact Bec Turner, A/ Planning Officer, SARA Far North QLD on 4037 3208, or email bec.turner@dilgp.qld.gov.au who will be pleased to assist.

## **Chapter 6 Dispute resolution**