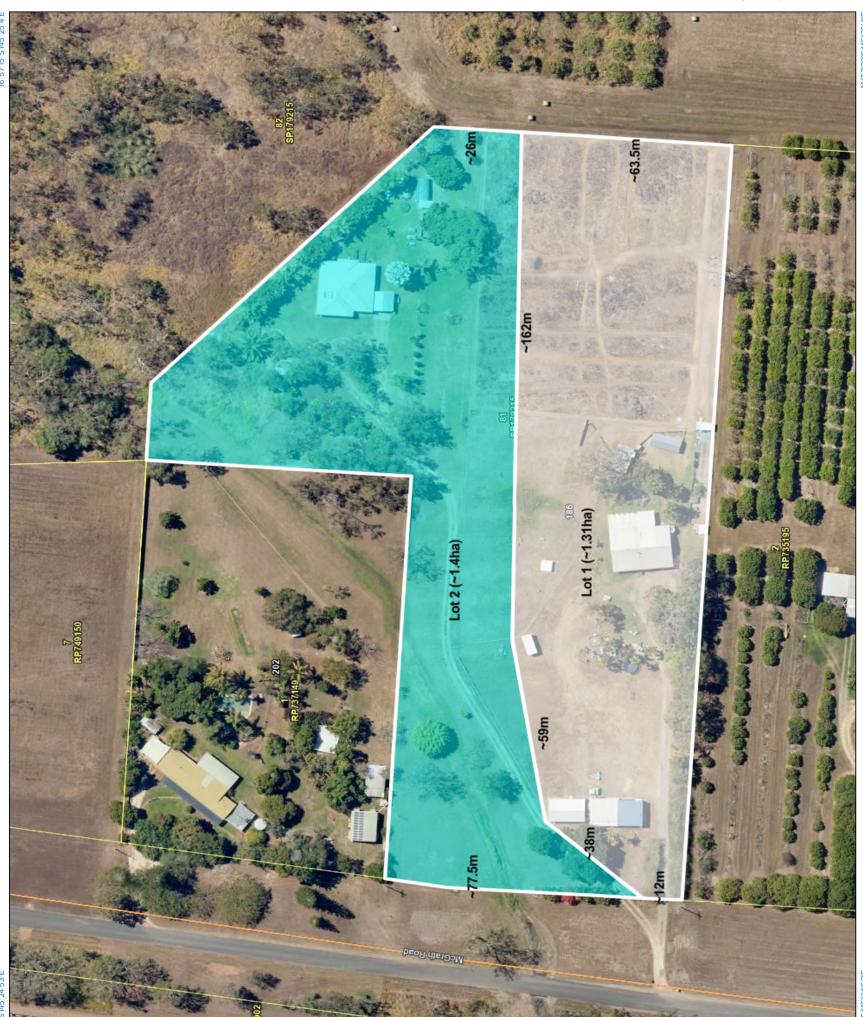

#### THE SITE

The subject site is described as Lot 81 on SP179215, situated at 186 McGrath Road, Mareeba.

The site is regular in shape, having an area of 2.714 hectares with a frontage of approximately 89.5 metres to McGrath Road. McGrath Road is formed to bitumen sealed standard for the entire frontage with the site.

The site is improved by two (2) dwelling houses and multiple domestic outbuildings scattered throughout. An unnamed waterway traverses the north-west corner of the site and the entire site is mapped as being within a potential flood hazard area.

The details of the proposed allotments are as follows:

- Lot 1 − 1.31 hectares, 77.5 metres frontage to McGrath Road;
- Lot 2 1.4 hectares, 12 metres frontage to McGrath Road.

Both proposed lots will contain one of the established dwelling houses and some outbuildings. Each dwelling house will retain their associated onsite effluent disposal system.

A water bore is available to proposed Lot 1 and a water supply will be conditioned for proposed Lot 2.

Access to both proposed lots will be provided via shared driveway off McGrath Road. The McGrath Road access will require upgrading to the latest FNQROC Development Manual standard.