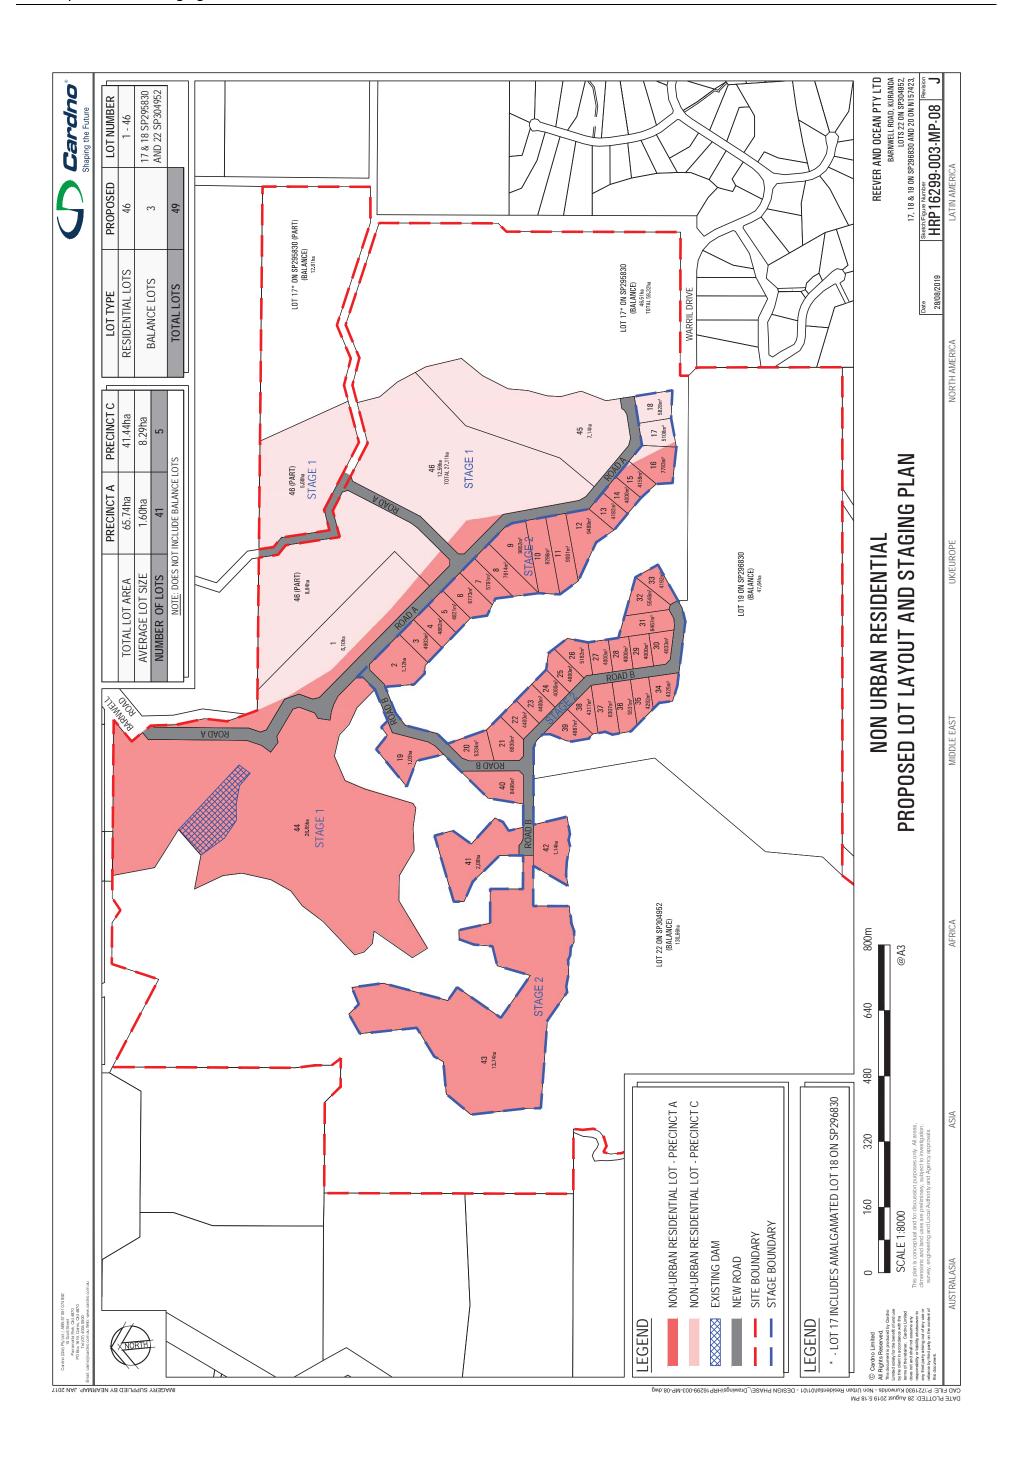

atter-

- (a) is final and conclusive; and
- (b) may not be challenged, appealed against, reviewed, quashed, set aside or called into question in any other way under the Judicial Review Act 1991 or otherwise, whether by the Supreme Court, another court, a tribunal or another entity; and
- (c) is not subject to any declaratory, injunctive or other order of the Supreme Court, another court, a tribunal or another entity on any ground.

#### 232 Rules of the P&E Court

- (1) A person who is appealing to the P&E Court must comply with the rules of the court that apply to the appeal.
- (2) However, the P&E Court may hear and decide an appeal even if the person has not complied with the rules of the P&E Court.

Mareeba Shire Council

Document Set ID: 3648698 Version: 1, Version Date: 31/10/2019





Ref: WP24 025 REE Council Ref: RAL/18/0002

23 April 2025

The Chief Executive Officer Mareeba Shire Council PO Box 154 MAREEBA QLD 4880

Attention: Mareeba Shire Council

To Whom It May Concern,

CHANGE APPLICATION REGARDING RECONFIGURING A LOT – SUBDIVISION (5 LOTS INTO 49 LOTS) – 112 BARNWELL ROAD, KURANDA (LOT 17, 18, 19 ON SP296830, LOT 22 ON SP304952 AND LOT 20 ON N157423) COUNCIL REF: RAL/18/0002

On behalf of ('the Applicant'), please accept this correspondence as a Change Application pursuant to section 78 of the *Planning Act 2016* (the 'Planning Act') made in respect of approved Reconfiguring a Lot development (5 lots into 49 lots) – RAL/18/0002, regarding land at 112 Barnwell Road, Kuranda ('the site').

We identify that the development permit is within the currency period,