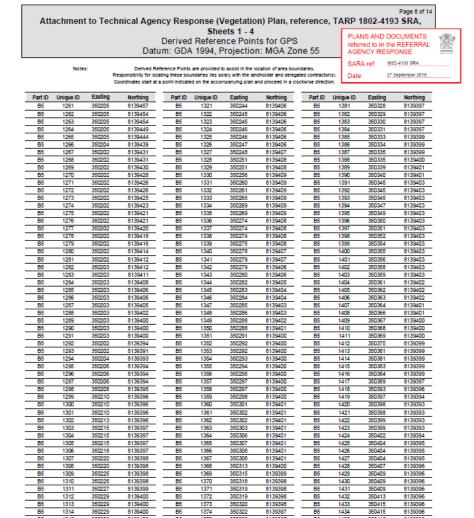

1198         | 350215           | 8139565            | B5       | 1258         | 350204           | 8139459            |
| B5       | 1139      | 350191           | 8139667            | B5       | 1199         | 350215           | 8139565            | B5       | 1259         | 350205           | 8139458            |
| B5       | 1140      | 350192           | 8139665            | B5       | 1200         | 350216           | 8139560            | B5       | 1260         | 350205           | 8139458            |
|          |           |                  |                    |          |              |                  |                    |          |              |                  |                    |

Mareeba Shire Council

Document Set ID: 3648698 Version: 1, Version Date: 31/10/2019



Mareeba Shire Council

Document Set ID: 3648698 Version: 1, Version Date: 31/10/2019



Mareeba Shire Council

Document Set ID: 3648698 Version: 1, Version Date: 31/10/2019



| Part ID  | Unique ID    | Easting          | Northing           | Part ID  | Unique ID    | Easting          | Northing           | Part ID  | Unique ID    | Easting          | Northing           |
|----------|--------------|------------------|--------------------|----------|--------------|------------------|--------------------|----------|--------------|------------------|--------------------|
| B5       | 1621         | 350797           | 8139351            | B5       | 1681         | 350894           | 8139349            | B5       | 1741         | 351020           | 8139412            |
| B5       | 1622