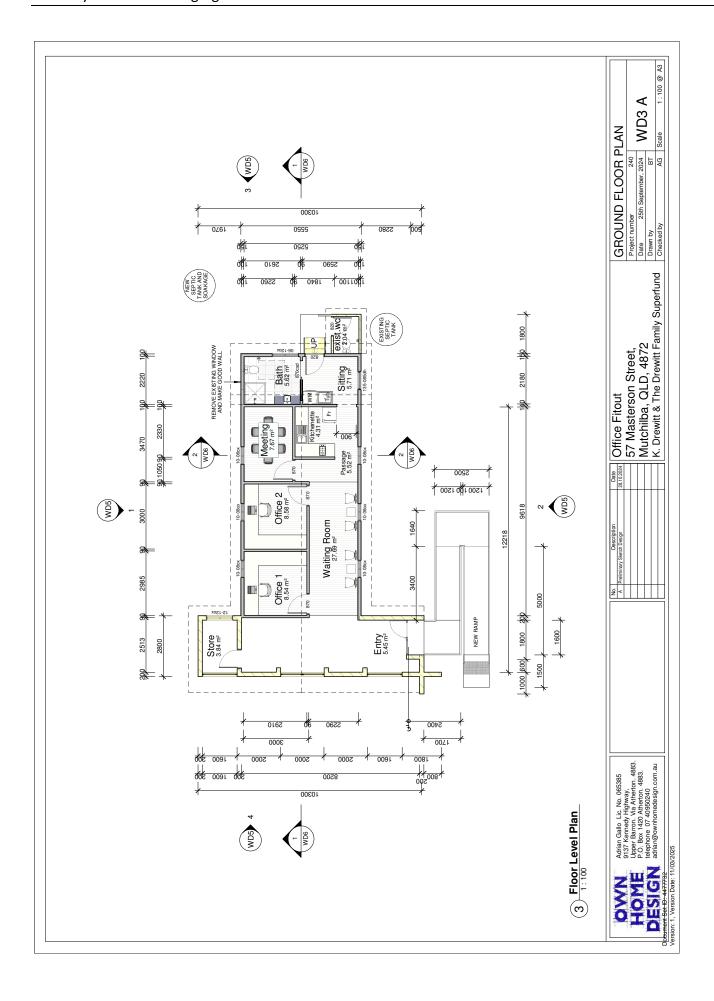

#### THE SITE

The subject site is described as Lot 81 on SP179215, situated at 186 McGrath Road, Mareeba.

The site is regular in shape, having an area of 2.714 hectares with a frontage of approximately 89.5 metres to McGrath Road. McGrath Road is formed to bitumen sealed standard for the entire frontage with the site.

The site is improved by two (2) dwelling houses and multiple domestic outbuildings scattered throughout. An unnamed waterway traverses the north-west corner of the site and the entire site is mapped as being within a potential flood hazard area.

The site is serviced by the reticulated electricity and telecommunication infrastructure. On-site water supply and effluent disposal systems support each dwelling house.

All adjoining properties are zoned Emerging Community under the Planning Scheme and are rural/rural residential in character.

The details of the proposed allotments are as follows:

- Lot 1 − 1.31 hectares, 77.5 metres frontage to McGrath Road;
- Lot 2 1.4 hectares, 12 metres frontage to McGrath Road.

Both proposed lots will contain one of the established dwelling houses and some outbuildings. Each dwelling house will retain their associated onsite effluent disposal system.

A water bore is available to proposed Lot 1 and a water supply will be conditioned for proposed Lot 2.

Access to both proposed lots will be provided via shared driveway off McGrath Road. The McGrath Road access will require upgrading to the latest FNQROC Development Manual standard.

Both allotments will be serviced by reticulated electricity and telecommunication services.