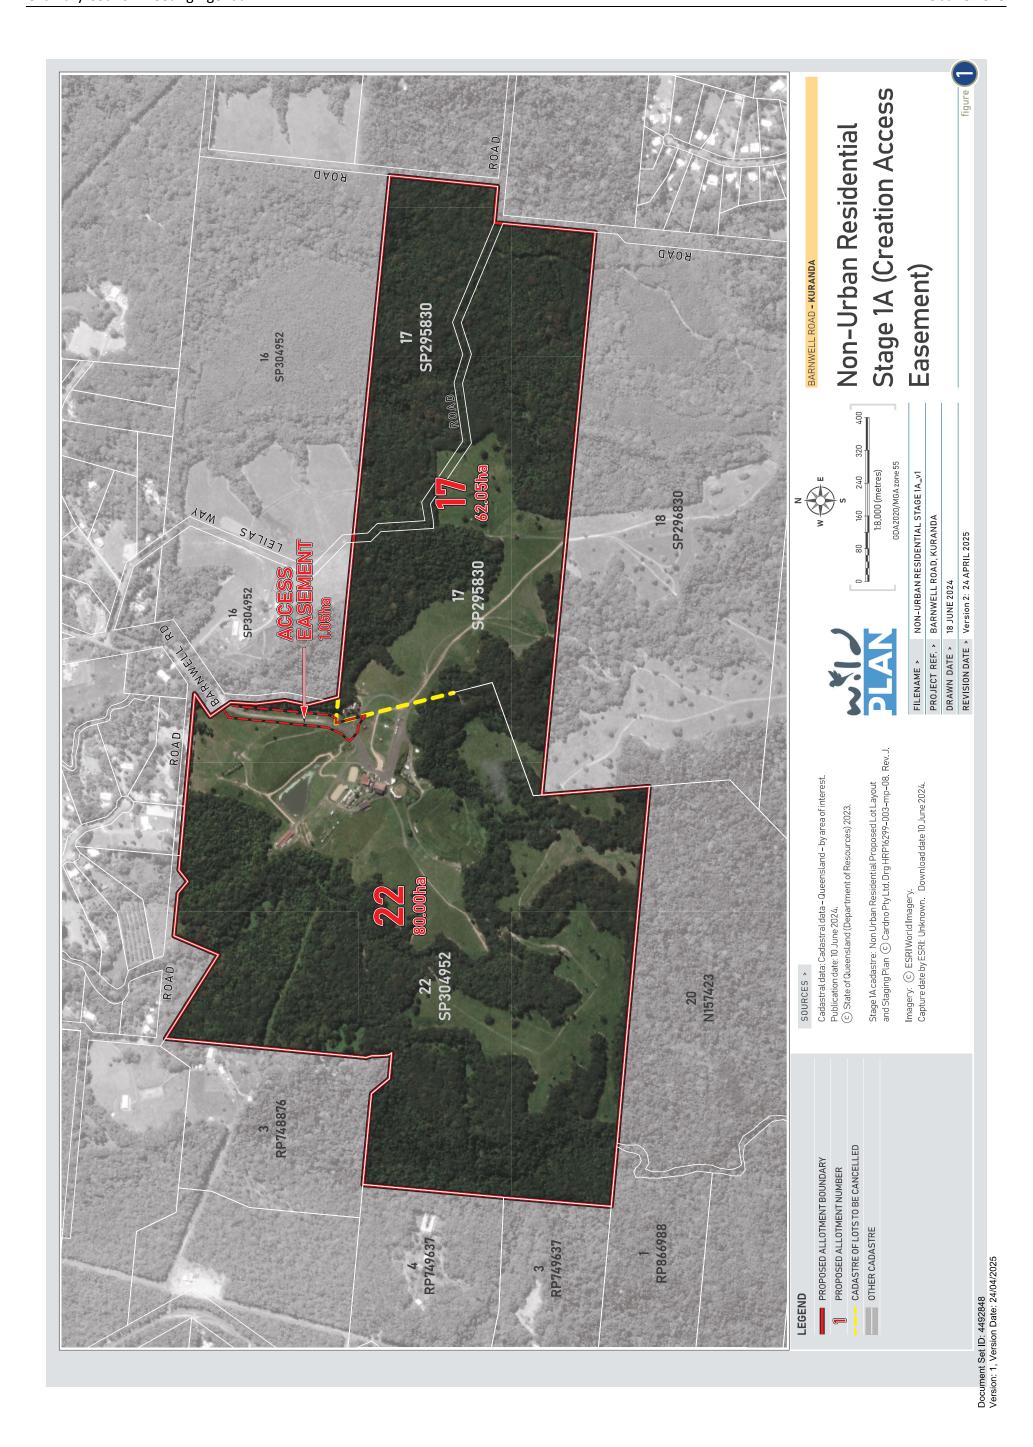

#### Response

It is recommended that Condition 4.4 be amended to reflect the requested change as follows:

- 4.4 Car Parking/Internal Driveways
  - 4.4.1 The applicant/developer must ensure the development is provided with at least 104 on-site car parking spaces which are available solely for the parking of vehicles associated with the use of the premises.