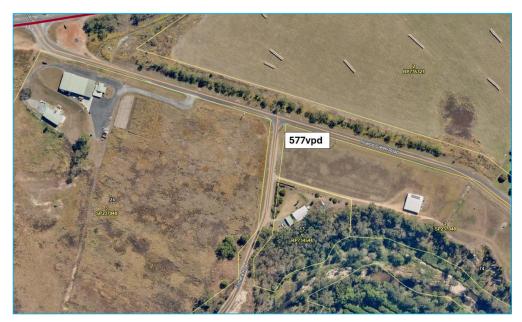

Table 2: Fichera Road Intersection Tinaroo Creek Road dataset comparison

| Vehicle trips per day                 | *                                              |  |  |
|---------------------------------------|------------------------------------------------|--|--|
| 2016 Data (estimation) <sup>4</sup>   | 450 vpd                                        |  |  |
| 2021 Data (actual) <sup>5</sup>       | 513 (5,703 vehicle trips over 11.1116 days).   |  |  |
| Difference (2021 vs 2016)             | 63 vpd (14% increase in background traffic)    |  |  |
| Design horizons                       |                                                |  |  |
| Ultimate Design horizon (108 cabins)  | 194 vpd<br>(1.8 vpd per cabin (194 vpd / 108)) |  |  |
| Stage 1 design horizon (12 cabins)    | 21.6 vpd<br>(1.8vpd x 12)                      |  |  |
| 2021 Compound Rate (3% per annum)     |                                                |  |  |
| 2026 estimation (without development) | 577 vpd<br>(513 x 3% compound p/a)             |  |  |
| 2026 estimation (with Stage 1)        | 601.6 vpd<br>(577 vps+ 21.6 vpd)               |  |  |
| Total Increase for Stage 1            | 3.75% increase                                 |  |  |

 $<sup>^{5}</sup>$  Refer Schedule 3 - [Fichera Road] Intersection Tinaroo Creek Road @ Ch 70 <100>. 2021 data has been used as recommended by Council.

Figure 2: Estimated design horizon (2026) seasonal peak daily traffic volumes without development