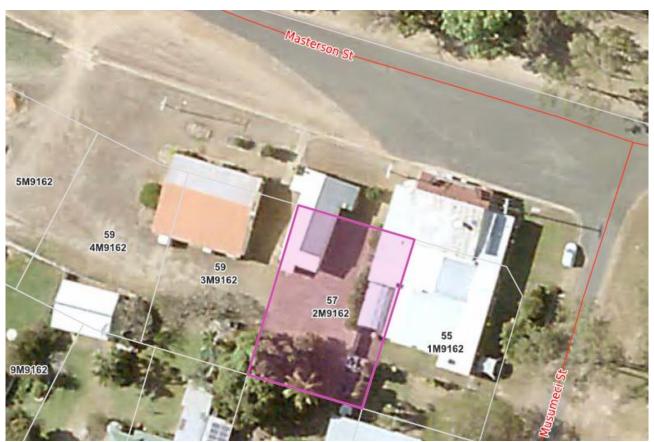

#### **THE SITE**

The subject site is situated at 189 Fichera Road, Mareeba and is described as Lot 1 on RP745867. The site is generally regular in shape with a total area of 15.03 hectares and is zoned Rural under the Mareeba Shire Council Planning Scheme 2016. The site contains approximately 267 metres of frontage to Fichera Road, which is constructed to a 4m wide bitumen sealed standard with narrow gravel shoulders for the extent of the frontage. The site is currently accessed off Fichera Road via a single gravel/bitumen crossover.