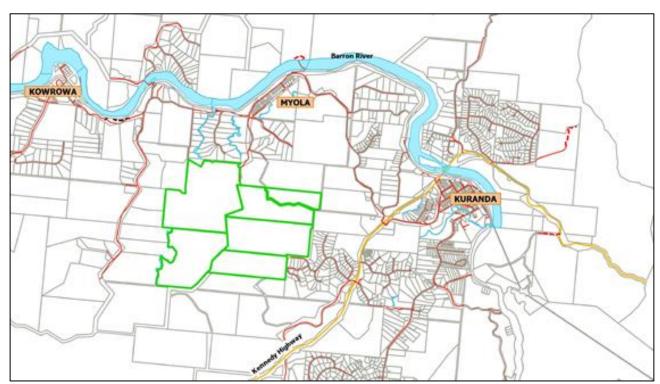

#### Response

It is recommended that Condition 4.4 be amended to reflect the requested change as follows:

- 4.4 Car Parking/Internal Driveways
  - 4.4.1 The applicant/developer must ensure the development is provided with at least 104 on-site car parking spaces which are available solely for the parking of vehicles associated with the use of the premises.

## **DECISION NOTICE HISTORY**

DA/16/0054 - Original Decision Notice 21 December 2016
DA/16/0054 - Change to an Existing Approval 20 January 2021

Encl: Approved Plans/Documents Referral Agency Response Appeal Rights

A copy of this response has been sent to the applicant for their information.

For further information, please contact Bec Turner, A/ Planning Officer, SARA Far North QLD on 4037 3208, or email bec.turner@dilgp.qld.gov.au who will be pleased to assist.

## **Chapter 6 Dispute resolution**