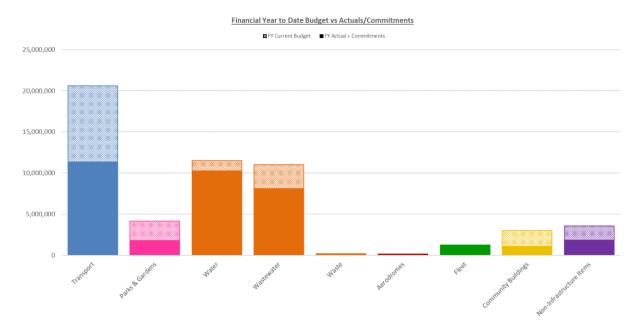

This expenditure will be offset against income.
- 4. Depreciation has increased as a result of recent asset valuations and capital upgrades, however, this also increases the available funding capacity for capital works through higher internal funding allocations
- 5. The variance is in relation to write-offs for various sundry items relating to floating plant and road signs.

# **Vandalism Expenses**

To date this financial year, a total of \$63,205 has been spent on repairs and maintenance due to vandalism. These costs are not budgeted include employee expenses and materials and services.

# **Capital Expenditure**

Total capital expenditure of \$35,871,454 (including commitments) has been spent for the period ending 31 May 2025 against the 2024/25 annual capital budget of \$54,142,906.



# **Loan Borrowings**

Council's loan balance is \$6,193,208 as at 31 May 2025.

# **Rates and Charges**

The total rates and charges payable as at 31 May 2025 are \$3,101,108 which is broken down as follows:

|                                      | 31 Ma             | ay 2025   | 31 May 2024       |           |
|--------------------------------------|-------------------|-----------|-------------------|-----------|
| Status                               | No. of properties | Amount    | No. of properties | Amount    |
| Valueless Land                       | 3                 | 9,079     | -                 | -         |
| Payment Arrangement                  | 251               | 165,880   | 203               | 136,749   |
| Collection House                     | 450               | 1,