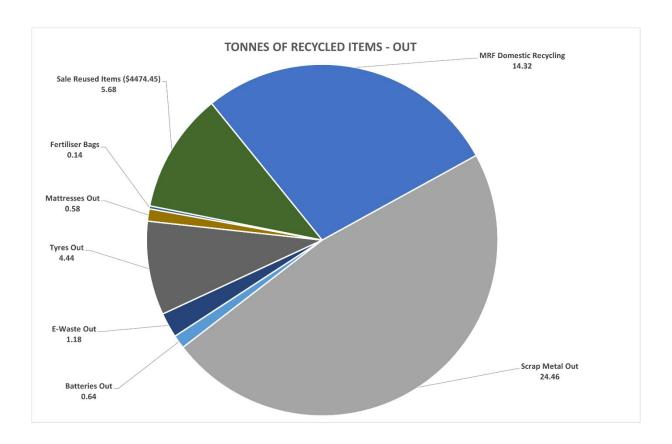

closed out and they have advised that no regulatory action against Council will be taken.

Monthly statistics are shown on the water reticulation main breaks and sewerage main breaks and chokes:



## **Waste Operations:**

On 23 January 2025, a fire started on the tipping floor of the ARRF in Cairns, resulting in Veolia being unable to process waste material in accordance with Contract 1396.

Since the fire, all waste collected in kerbside trucks has been transported directly to Springmount Waste Facility rather than being sent down to Cairns for processing. A long-term arrangement is currently being negotiated.

During May, no waste was processed through the ARRF, 714.78 tonnes of waste was sent to Springmount Waste Facility and 14.32 tonnes of domestic items were recycled at the MRF.



## Recycling

Residents continue to recycle at the Transfer Stations. During May the highest count of recyclable received were 1,624 Chemical drums, 536 Engine oil and 516 Metals.



## Kerbside Collection Waste and Transfer Station Waste

Kerbside collection waste and Transfer Station dry waste is transported off site to the Springmount Waste Facility. During May a total of 714.86 tonnes of waste was sent to landfill from transfer station dry waste and kerbside collection waste. Kerbside collection contributed 514.86 tonnes to landfill, Mareeba Transfer Station contributed to 145.56 tonnes, and Kuranda 29.92 tonnes.



## **Green Waste:**

During May, Council received a total of 628.88 tonnes of green waste. 28.00 tonnes of mulch was sold. Kuranda recorded 11.00 tonnes of green waste fr