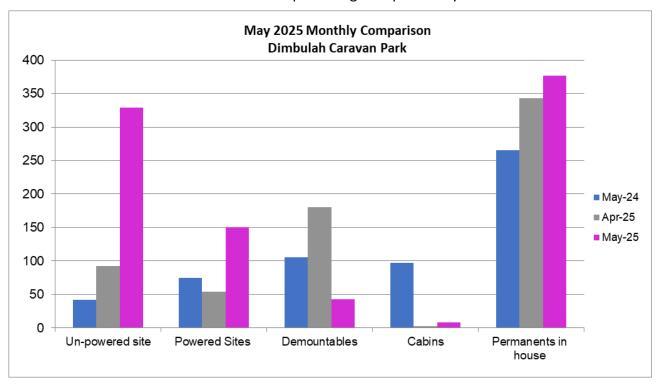

Park Hall                  | Upgraded/replaced the hot water system supporting the shower and basins for the amenities behind Edna Head Library.      |
| Dimbulah Aquatic Centre             | Drainage stormwater network for the Pool overflow system was cleared, with significant silt/debris removed.              |
| Mareeba Visitors Information Centre | The slate tiles located within the Centre Entry were cleaned and sealed, while the timber deck was sanded and repainted. |



Mareeba Visitors Information Centre – flooring

## **Caravan Parks:**

Mareeba Riverside Caravan Park utilisation for has generally remained stable against previous year numbers, however, have improved against previous months.



Dimbulah Caravan Park attendance have improved against previous year and month numbers.



## **Aquatic Centres**

Attendance has seen a reduction across all facilities, which is expected as winter months approach.



## Aerodromes:

The data recorded below is current for the month of May, however there is usually a lag of some data for each current month from the service provider, which continues to be updated into the next month.





#### LINK TO CORPORATE PLAN

**Financial Sustainability and Governance:** A financially sustainable council that applies strategic decision making and good governance to deliver cost-effective services.

**Community and Culture:** An informed, engaged and resilient community which supports and encourages effective partnerships to deliver better outcomes.

**Transport and Infrastructure:** The provision of quality infrastructure to service our g