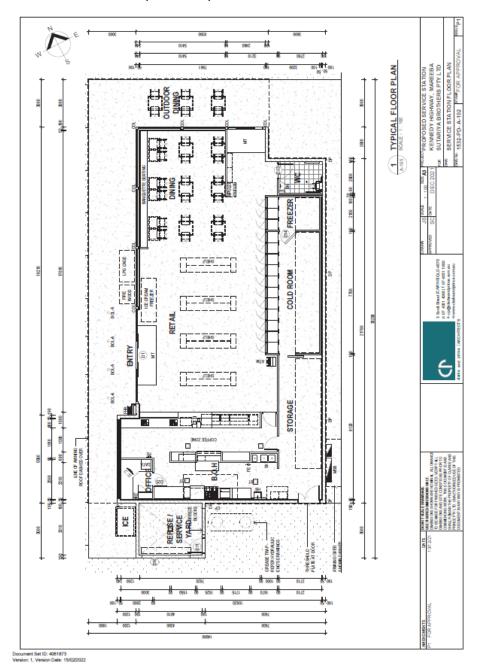

#### **THE SITE**

The subject site is situated at 189 Fichera Road, Mareeba and is described as Lot 1 on RP745867. The site is generally regular in shape with a total area of 15.03 hectares and is zoned Rural under the Mareeba Shire Council Planning Scheme 2016. The site contains approximately 267 metres of frontage to Fichera Road, which is constructed to a 4m wide bitumen sealed standard with narrow gravel shoulders for the extent of the frontage. The site is currently accessed off Fichera Road via a single gravel/bitumen crossover.

The site is improved by de Brueys Boutique Winery. Infrastructure associated with the winery is clustered adjacent the southern boundary of the site and includes a cellar, wine production/storage areas, machinery shed, caretaker's residence, greenhouse, wedding chapel/gazebo, two (2) indoor reception venues (100-120 seats), open air deck (120 seats) and associated catering facilities. Multiple mature fruit orchards are located across the site as well as a large dam situated behind the winery.