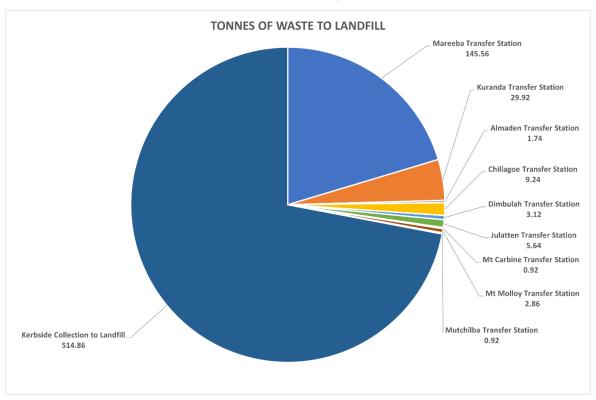

g May, no waste was processed through the ARRF, 714.78 tonnes of waste was sent to Springmount Waste Facility and 14.32 tonnes of domestic items were recycled at the MRF.



## Recycling

Residents continue to recycle at the Transfer Stations. During May the highest count of recyclable received were 1,624 Chemical drums, 536 Engine oil and 516 Metals.



## Kerbside Collection Waste and Transfer Station Waste

Kerbside collection waste and Transfer Station dry waste is transported off site to the Springmount Waste Facility. During May a total of 714.86 tonnes of waste was sent to landfill from transfer station dry waste and kerbside collection waste. Kerbside collection contributed 514.86 tonnes to landfill, Mareeba Transfer Station contributed to 145.56 tonnes, and Kuranda 29.92 tonnes.



## **Green Waste:**

During May, Council received a total of 628.88 tonnes of green waste. 28.00 tonnes of mulch was sold. Kuranda recorded 11.00 tonnes of green waste from locations registered as being potentially contaminated with Electric Ants.





## **RISK IMPLICATIONS**

#### **Environmental**

Council holds an Environmental Authority issued under the *Environmental Protection Act 1994* to operate landfill facilities.

## LEGAL/COMPLIANCE/POLICY IMPLICATIONS

Nil

## FINANCIAL AND RESOURCE IMPLICATIONS

## Capital

Nil

## **Operating**

Nil

## LINK TO CORPORATE PLAN

**Financial Sustainability and Governance:** A financially sustainable council that applies strategic decision making and good governance to deliver cost-effective services.

**Transport and Infrastructure:** The pr