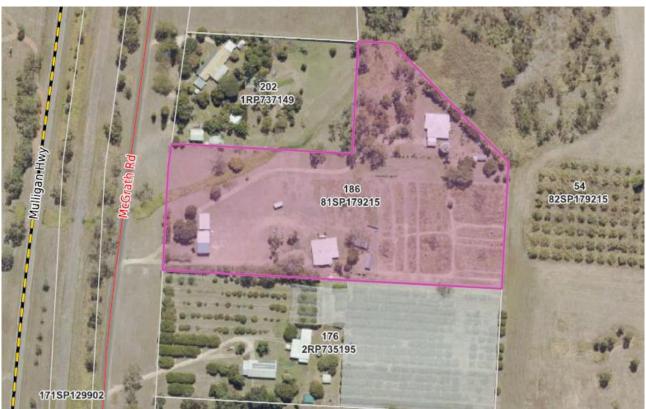

#### THE SITE

The subject site is described as Lot 81 on SP179215, situated at 186 McGrath Road, Mareeba.

The site is regular in shape, having an area of 2.714 hectares with a frontage of approximately 89.5 metres to McGrath Road. McGrath Road is formed to bitumen sealed standard for the entire frontage with the site.

The site is improved by two (2) dwelling houses and multiple domestic outbuildings scattered throughout. An unnamed waterway traverses the north-west corner of the site and the entire site is mapped as being within a potential flood hazard area.

The site is serviced by the reticulated electricity and telecommunication infrastructure. On-site water supply and effluent disposal systems support each dwelling house.

All adjoining properties are zoned Emerging Community under the Planning Scheme and are rural/rural residential in character.

The details of the proposed allotments are as follows:

- Lot 1 − 1.31 hectares, 77.5 metres frontage to McGrath Road;
- Lot 2 1.4 hectares, 12 metres frontage to McGrath Road.

Both proposed lots will contain one of the established dwelling houses and some outbuildings. Each dwelling house will retain their associated onsite effluent disposal system.