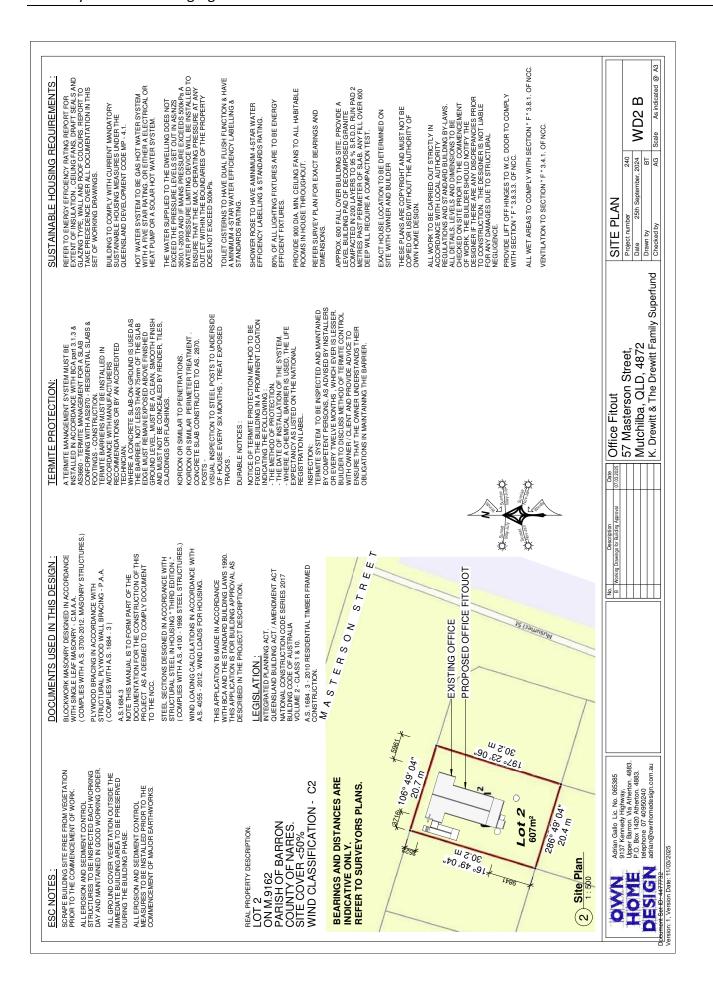

#### THE SITE

The subject site is described as Lot 81 on SP179215, situated at 186 McGrath Road, Mareeba.

The site is regular in shape, having an area of 2.714 hectares with a frontage of approximately 89.5 metres to McGrath Road. McGrath Road is formed to bitumen sealed standard for the entire frontage with the site.

The site is improved by two (2) dwelling houses and multiple domestic outbuildings scattered throughout. An unnamed waterway traverses the north-west corner of the site and the entire site is mapped as being within a potential flood hazard area.

The site is serviced by the reticulated electricity and telecommunication infrastructure. On-site water supply and effluent disposal systems support each dwelling house.

All adjoining properties are zoned Emerging Community under the Planning Scheme and are rural/rural residential in character.

The details of the proposed allotments are as follows:

- Lot 1 − 1.31 hectares, 77.5 metres frontage to McGrath Road;
- Lot 2 1.4 hectares, 12 metres frontage to McGrath Road.

Both proposed lots will contain one of the established dwelling houses and some outbuildings. Each dwelling house will retain their associated onsite effluent disposal system.

A water bore is available to proposed Lot 1 and a water supply will be conditioned for proposed Lot 2.

Access to both proposed lots will be provided via shared driveway off McGrath Road. The McGrath Road access will require upgrading to the latest FNQROC Development Manual standard.

Both allotments will be serviced by reticulated electricity and telecommunication services.