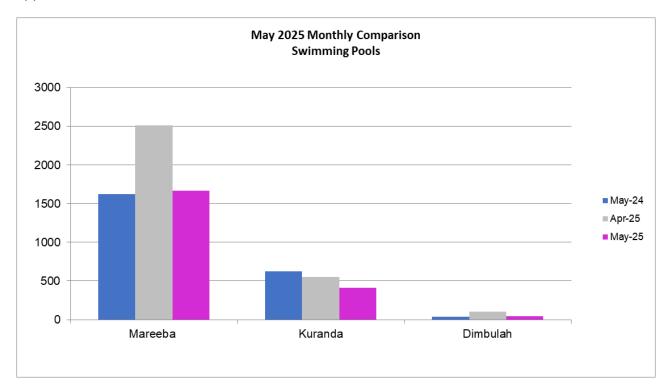

dna Head Library.      |
| Dimbulah Aquatic Centre             | Drainage stormwater network for the Pool overflow system was cleared, with significant silt/debris removed.              |
| Mareeba Visitors Information Centre | The slate tiles located within the Centre Entry were cleaned and sealed, while the timber deck was sanded and repainted. |



Mareeba Visitors Information Centre – flooring

## **Caravan Parks:**

Mareeba Riverside Caravan Park utilisation for has generally remained stable against previous year numbers, however, have improved against previous months.



Dimbulah Caravan Park attendance have improved against previous year and month numbers.



## **Aquatic Centres**

Attendance has seen a reduction across all facilities, which is expected as winter months approach.



## Aerodromes:

The data recorded below is current for the month of May, however there is usually a lag of some data for each current month from the service provider, which continues to be updated into the next month.





#### LINK TO CORPORATE PLAN

**Financial Sustainability and Governance:** A financially sustainable council that applies strategic decision making and good governance to deliver cost-effective services.

**Community and Culture:** An informed, engaged and resilient community which supports and encourages effective partnerships to deliver better outcomes.

**Transport and Infrastructure:** The provision of quality infrastructure to service our growing community using sound asset management principles.

**Economy and Growth:** Promote and encourage investment in local in