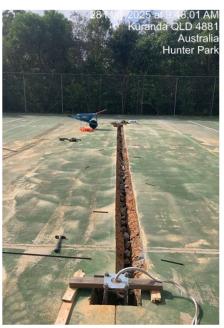

#### APPLICATION DETAILS

| APPLICATION          |                                                   | PREMISES |                    |  |
|----------------------|---------------------------------------------------|----------|--------------------|--|
| APPLICANT            | A & A Cifuentes ADDRESS                           |          | 186 McGrath Road,  |  |
|                      |                                                   |          | Mareeba            |  |
| DATE LODGED          | 1 April 2025                                      | RPD      | Lot 81 on SP179215 |  |
| TYPE OF APPROVAL     | Development Permit                                |          |                    |  |
| PROPOSED DEVELOPMENT | Reconfiguring a Lot – Subdivision (1 into 2 lots) |          |                    |  |
| FILE NO              | RAL/25/0006 <b>AREA</b> 2.714 hectares            |          |                    |  |
| LODGED BY            | U&i Town Plan OWNE                                |          | A & A Cifuentes    |  |
| PLANNING SCHEME      | Mareeba Shire Council Planning Scheme 2016        |          |                    |  |
| ZONE                 | Emerging Community z                              | one      |                    |  |
| LEVEL OF             | Impact Assessment                                 |          |                    |  |
| ASSESSMENT           |                                                   |          |                    |  |
| SUBMISSIONS          | Nil                                               |          |                    |  |

#### THE SITE

The subject site is described as Lot 81 on SP179215, situated at 186 McGrath Road, Mareeba.

The site is regular in shape, having an area of 2.714 hectares with a frontage of approximately 89.5 metres to McGrath Road. McGrath Road is formed to bitumen sealed standard for the entire frontage with the site.

The site is improved by two (2) dwelling houses and multiple domestic outbuildings scattered throughout. An unnamed waterway traverses the north-west corner of the site and the entire site is mapped as being within a potential flood hazard area.