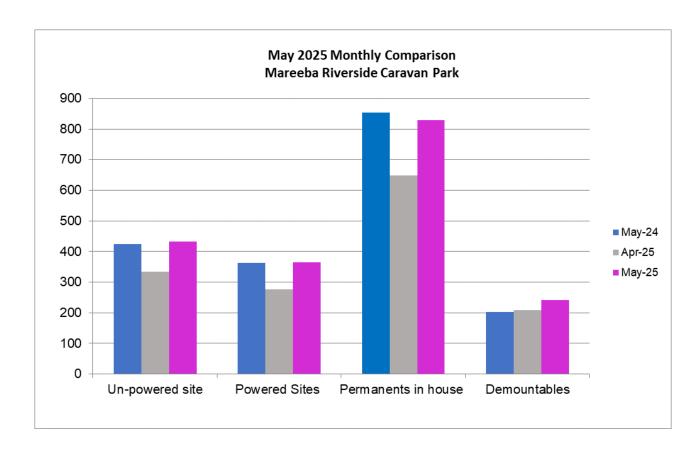

------------------------------------------------------------------------------|
| Geraghty Park Hall                  | Upgraded/replaced the hot water system supporting the shower and basins for the amenities behind Edna Head Library.      |
| Dimbulah Aquatic Centre             | Drainage stormwater network for the Pool overflow system was cleared, with significant silt/debris removed.              |
| Mareeba Visitors Information Centre | The slate tiles located within the Centre Entry were cleaned and sealed, while the timber deck was sanded and repainted. |



Mareeba Visitors Information Centre – flooring

## **Caravan Parks:**

Mareeba Riverside Caravan Park utilisation for has generally remained stable against previous year numbers, however, have improved against previous months.



Dimbulah Caravan Park attendance have improved against previous year and month numbers.



## **Aquatic Centres**

Attendance has seen a reduction across all facilities, which is expected as winter months approach.



## Aerodromes:

The data recorded below is current for the month of May, however there is usually a lag of some data for each current month from the service provider, which continues to be updated into the next month.





#### LINK TO CORPORATE PLAN

**Financial Sustainability and Governance:** A financially sustainable council that applies strategic decision making and good governance to deliver cost-effective services.

**Community and Culture:** An informed, engaged and resilient community which supports and encourages effective partnerships to deliver better outcomes.