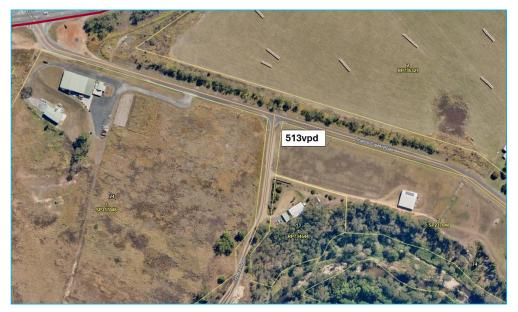

Table 2: Fichera Road Intersection Tinaroo Creek Road dataset comparison

| Vehicle trips per day                 | *                                              |  |  |
|---------------------------------------|------------------------------------------------|--|--|
| 2016 Data (estimation) <sup>4</sup>   | 450 vpd                                        |  |  |
| 2021 Data (actual) <sup>5</sup>       | 513 (5,703 vehicle trips over 11.1116 days).   |  |  |
| Difference (2021 vs 2016)             | 63 vpd (14% increase in background traffic)    |  |  |
| Design horizons                       |                                                |  |  |
| Ultimate Design horizon (108 cabins)  | 194 vpd<br>(1.8 vpd per cabin (194 vpd / 108)) |  |  |
| Stage 1 design horizon (12 cabins)    | 21.6 vpd<br>(1.8vpd x 12)                      |  |  |
| 2021 Compound Rate (3% per annum)     |                                                |  |  |
| 2026 estimation (without development) | 577 vpd<br>(513 x 3% compound p/a)             |  |  |
| 2026 estimation (with Stage 1)        | 601.6 vpd<br>(577 vps+ 21.6 vpd)               |  |  |
| Total Increase for Stage 1            | 3.75% increase                                 |  |  |

Figure 1: Existing (2021) seasonal peak daily traffic volumes without development

<sup>&</sup>lt;sup>4</sup> Mareeba Shire Council had no traffic count data available for Fichera Road. However, in the 2016 Traffic Impact Assessment prepared by UPD, Council estimated Fichera Road carries around 200 vehicles per day (vpd) normally with traffic increasing to around 400vpd to 450vpd during cane crushing season and during tourist season.