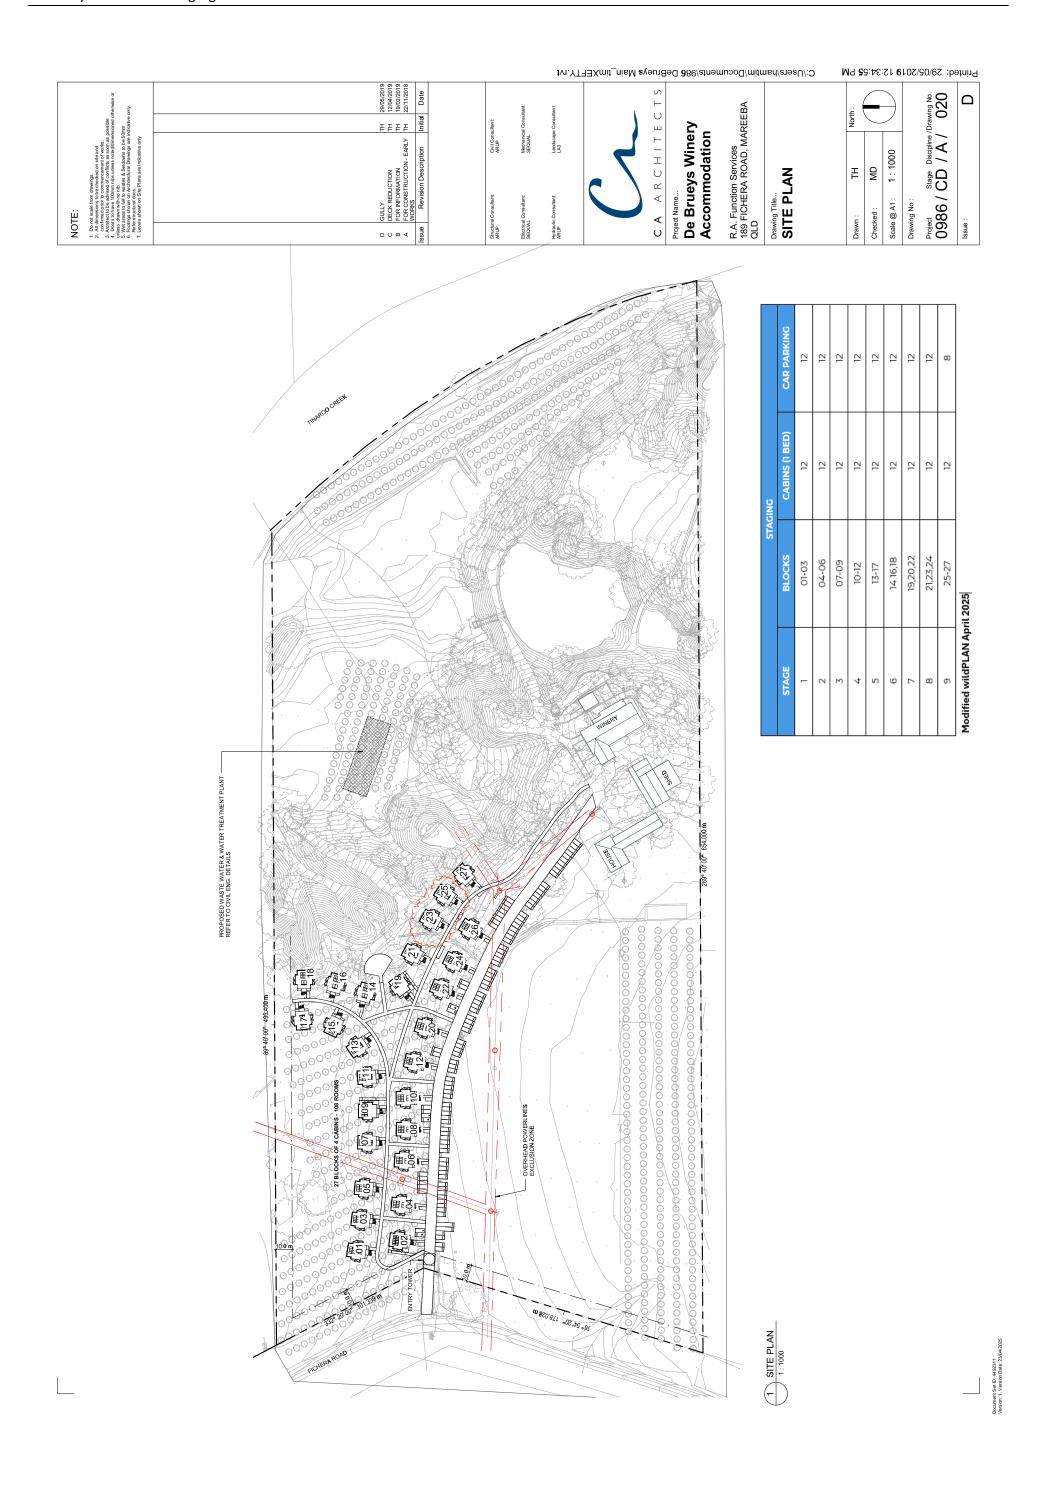

| Plan/Document<br>Number | Plan/Document Title               | Prepared by   | Dated      |
|-------------------------|-----------------------------------|---------------|------------|
| <u>020</u>              | <u>Site Plan</u>                  | CA Architects | 29/05/2019 |
| 0986_SK A005            | Location Plan                     | CA Architects | 11/08/2016 |
| 0986_SK A010            | Proposed Site Plan                | CA Architects | 11/08/2016 |
| 0986_SK A021            | Proposed Site Plan with Satellite | CA Architects | 11/08/2016 |
| 0986_SK A51             | Site - Typical Module             | CA Architects | 11/08/2016 |
| 0986_SK A081            | Streetscape                       | CA Architects | 11/08/2016 |
| 0986_SK A901            | Typical Unit Image                | CA Architects | 11/08/2016 |
| 0986_SK A401            | Elevations                        | CA Architects | 11/08/2016 |
| 0986_SK A501            | Sections                          | CA Architects | 11/08/2016 |
| 0986_SK A100            | Plan - Lower Level                | CA Architects | 11/08/2016 |
| 0986_SK A101            | Plan - Upper Level                | CA Architects | 11/08/2016 |

wildPLAN Pty Ltd, now acting on behalf of the applicant, has subsequently lodged an application to change the development approval (**Attachment 2**) through the introduction of staging of the development (including car parking) and the amendment of Condition 4.2 – Roadworks - External Construction and Condition 4.4.1 - Car Parking/Internal Driveways.

#### **Approved Plans**

The approved plans and / or documents for this development approval are listed in the following tables:

| Plan/Document | Plan/Document Title   | Prepared by   | Dated      |
|---------------|-----------------------|---------------|------------|
| Number        |                       |               |            |
| 0986_SK A005  | Location Plan         | CA Architects | 11/08/2016 |
| 0986_SK A010  | Proposed Site Plan    | CA Architects | 11/08/2016 |
| 0986_SK A021  | Proposed Site Plan    | CA Architects | 11/08/2016 |
|               | with Satellite        |               |            |
| 0986_SK A51   | Site - Typical Module | CA Architects | 11/08/2016 |
| 0986_SK A081  | Streetscape           | CA Architects | 11/08/2016 |
| 0986_SK A901  | Typical Unit Image    | CA Architects | 11/08/2016 |
| 0986_SK A401  | Elevations            | CA Architects | 11/08/2016 |
| 0986_SK A501  | Sections              | CA Architects | 11/08/2016 |
| 0986_SK A100  | Plan - Lower Level    | CA Architects | 11/08/2016 |
| 0986_SK A101  | Plan - Upper Level    | CA Architects | 11/08/2016 |

#### Request by Applicant

The proposed Minor Change has regard to the timely delivery of the proposed development, being the establishment of Short-Term Accommodation involving 27 blocks (4x cabins per block), totalling 108 cabins. We identify that the scale of the project, undertaken as a whole, is an impediment to its delivery.

More specifically, this Change Application seeks to introduce a staged development approach for the approved Short-Term Accommodation. The proposal aims to divide the development into 9 stages. Each stage would involve the construction of three (3) blocks containing 12 cabins.

It is intended to construct and commence Stage 1 within the currency period, ensuring that the site, as seen from the public domain will have a significantly improved amenity outcome at or before 21 June 2026.

## Response

The applicant requests that the approved plans be amended to allow for the development to be delivered in stages.

It is recommended that the approved plans be amended as follows:

The approved plans and / or documents for this development approval are listed in the following tables Undertake and maintain the development generally in accordance with the following drawings including as amended in red by the Council:

| Plan/Document<br>Number | Plan/Document Title               | Prepared by   | Dated             |
|-------------------------|-----------------------------------|---------------|-------------------|
| <u>020</u>              | <u>Site Plan</u>                  | CA Architects | <u>29/05/2019</u> |
| 0986_SK A005            | Location Plan                     | CA Architects | 11/08/2016        |
| 0986_SK A010            | Proposed Site Plan                | CA Architects | 11/08/2016        |
| 0986_SK A021            | Proposed Site Plan with Satellite | CA Architects | 11/08/2016        |
| 0986_SK A51             | Site - Typical Module             | CA Architects | 11/08/2016        |
| 0986_SK A081            | Streetscape                       | CA Architects | 11/08/2016        |
| 0986_SK A901            | Typical Unit Image                | CA Architects | 11/08/2016        |
| 0986_SK A401            | Elevations                        | CA Architects | 11/08/2016        |
| 0986_SK A501            | Sections                          | CA Architects | 11/08/2016        |
| 0986_SK A100            | Plan - Lower Level                | CA Architects | 11/08/2016        |
| 0986_SK A101            | Plan - Upper Level                | CA Architects | 11/08/2016        |