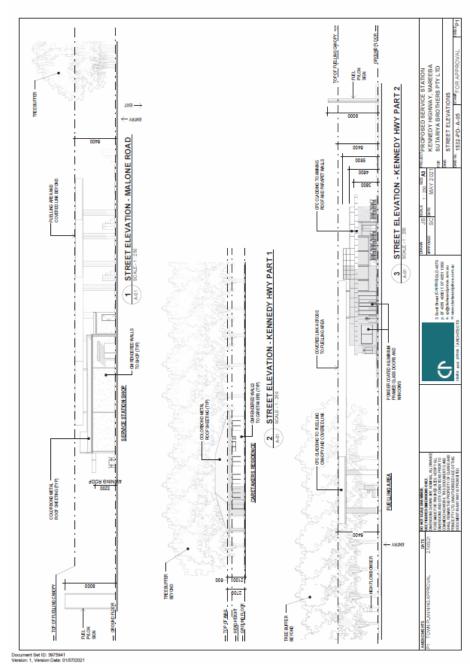

ire Council

Document Set ID: 4073832 Version: 2, Version Date: 21/03/2022

## **Approved Plans/Documents**

### SUPERSEDED PLAN



Mareeba Shire Council Document Set ID: 4073832 Version: 2, Version Date: 21/03/2022

### SUPERSEDED PLAN



Mareeba Shire Council Document Set ID: 4073832 Version: 2, Version Date: 21/03/2022

### **SUPERSEDED PLAN**



Mareeba Shire Council Document Set ID: 4073832 Version: 2, Version Date: 21/03/2022

#### **SUPERSEDED PLAN**



Mareeba Shire Council Document Set ID: 4073832 Version: 2, Version Date: 21/03/2022

#### **SUPERSEDED PLAN**



Mareeba Shire Council Document Set ID: 4073832 Version: 2, Version Date: 21/03/2022

### **SUPERSEDED PLAN**



Mareeba Shire Council Document Set ID: 4073832 Version: 2, Version Date: 21/03/2022

### **SUPERSEDED PLAN**



Mareeba Shire Council Document Set ID: 4073832 Version: 2, Version Date: 21/03/2022

### **NEW APPROVED PLAN (16/03/2022)**



Mareeba Shire Council Document Set ID: 4073832 Version: 2, Version Date: 21/03/2022

## NEW APPROVED PLAN (16/03/2022)



Mareeba Shire Council Document Set ID: 4073832 Version: 2, Version Date: 21/03/2022

### **NEW APPROVED PLAN (16/03/2022)**



Mareeba Shire Council Document Set ID: 4073832 Version: 2, Version Date: 21/03/2022

#### **NEW APPROVED PLAN (16/03/2022)**



Mareeba Shire Council Document Set ID: 4073832 Version: 2, Version Date: 21/03/2022

### **NEW APPROVED PLAN (16/03/2022)**



Mareeba Shire Council Document Set ID: 4073832 Version: 2, Version Date: 21/03/2022

### **NEW APPROVED PLAN (16/03/2022)**



Mareeba Shire Council Document Set ID: 4