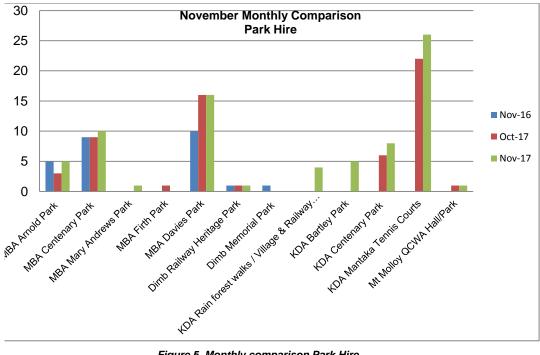

et Redevelopment Specialised contractor and consultant project manager appointed. Tenders closed and tender negotiations underway with works scheduled to commence in April 2018.

# **FACILITIES**

#### **Dimbulah Caravan Park**

Total of bookings for November 2017 - 576



Figure 1. Monthly comparison Dimbulah Caravan Park



## Mareeba Riverside Caravan Park

• Total of bookings for November 2017 - 2,730



Figure 2. Monthly comparison Mareeba Riverside Caravan Park

## **Public Halls**

Total hall bookings for November 2017 - 135



Figure 3. Monthly comparison halls



# **Swimming Pools**

Total of patron entries for November 2017

9,012 Mareeba Kuranda 1,678 Dimbulah 1,006



Figure 4. Monthly comparison swimming pools

## **Park Hire**

• Total park bookings for November 2017 - 77.



Figure 5. Monthly comparison Park Hire



#### Vandalism and Graffiti

During November 2017, four (4) reports of graffiti and vandalism were recorded on Council's Facilities.

- Mareeba Sports Hall
- Mareeba Swimming Pool
- Kuranda Aquatic Centre
- Mareeba Old Cemetery

| Graffiti and Vandalism | Year to date actuals |
|------------------------|----------------------|
| 2015-16                | \$2,134              |
| 2016-17                | \$16,546             |
| 2017-18                | \$10,285             |

Currently, there is no allocated budget for graffiti and vandalism; these costs are being booked to operational.

# Mareeba Heritage Centre - Solar Panel System

Mareeba Heritage Museum and Tourist Information Centre (MHMTIC) has requested permission from Council to install a