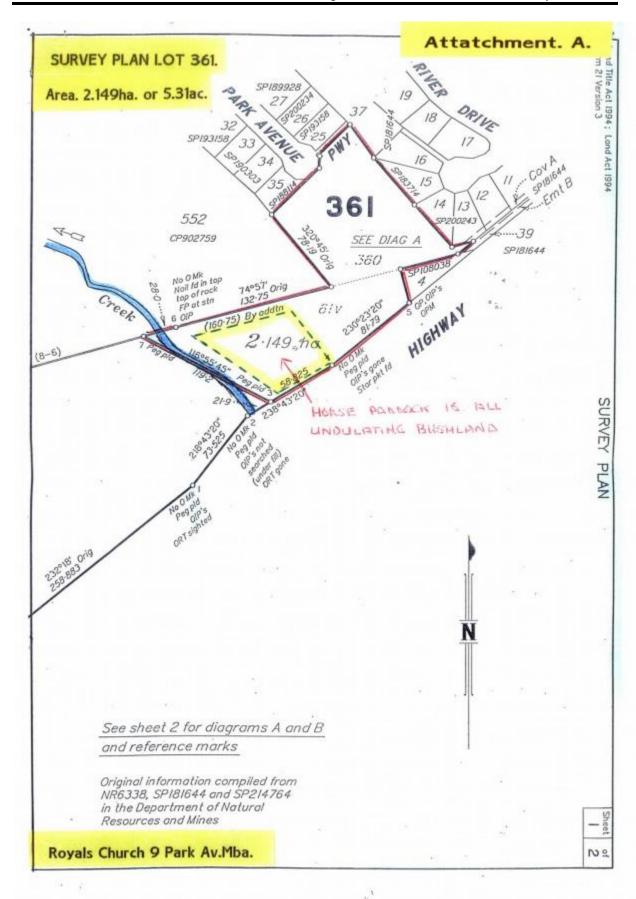

n this area, and can be considered as a "lawn mower with legs" on rough country. To us, we have provided a simple solution to a difficult problem.

Royals Church Mareeba hereby makes a formal application for approval to house and maintain a horse on the block at the rear of the Church. Although this block is zoned "residential", there are no houses adjoining this area of church property whatso ever, so there is no risk from this activity. The horse is necessary to keep the fire risk to ZERO, by consuming all burnable growth.

We attach a copy of the block plan of our property.

We ask the Council's favourable consideration of our practical request.

Yours,

Pastor Jeff Xhafer. 24/10/2017

CHURCH - CARE - COLLEGE

p. t617 4092 6888 W. ROYALSCHURCH.COM.AU

9 PARK AVENUE, MAREEBA OLD 4880











# **FINANCE**

ITEM-16 FINANCIAL STATEMENTS FOR PERIOD ENDING 30

**NOVEMBER 2017** 

**MEETING:** Ordinary

**MEETING DATE:** 20 December 2017

REPORT OFFICER'S

TITLE: Manager Finance

**DEPARTMENT:** Corporate and Community Services

#### **EXECUTIVE SUMMARY**

The purpose of this report is to provide Council with an overview of financial matters for the period 1 July 2017 to 30 November 2017.

# **OFFICER'S RECOMMENDATION**

"That Council note the financial report for the period ending 30 November 2017."

## **BACKGROUND**

# **Financial Summary**

Each month, year to date financial statements are prepared in order to monitor actual performance against budgets.

For the period ending 30 November 2017, Council shows an operational surplus of \$3,456,579 compared to a budgeted su