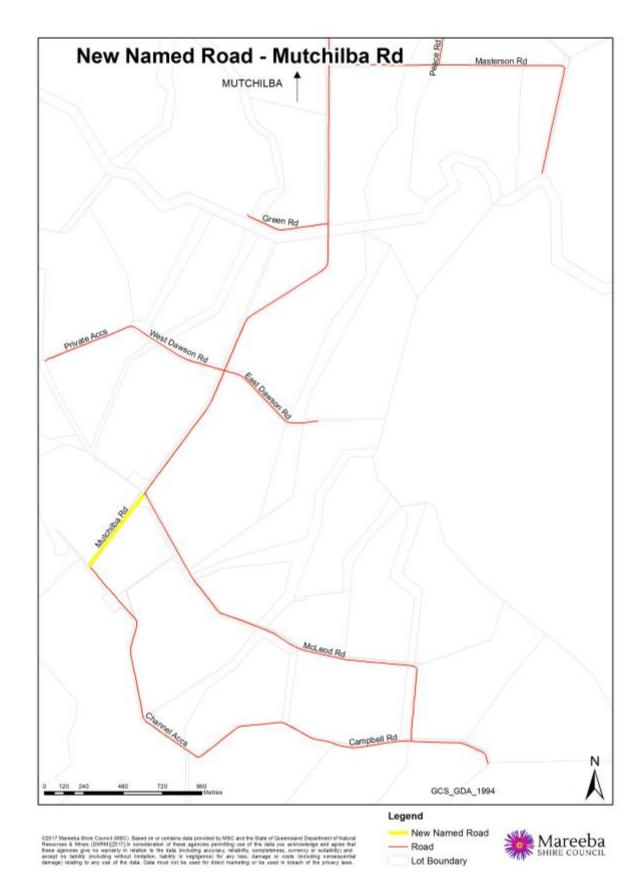

NCIAL & RESOURCE IMPLICATIONS

Capital Nil

Operating Nil

# IMPLEMENTATION/COMMUNICATION

On approval of a road name from Council, property owners and Emergency Services will be advised in writing and Council's asset, rates and GIS officers will be provided with the approved names to update Council's records.

# **ATTACHMENTS**

1. Locality Maps.

Date Prepared: 11 December 2017





Unnamed road off Emerald End Road, Mareeba: proposed new name - Powell Road





Unnamed road off Henry Hannam Drive, Mareeba: proposed new name - Ganly Road





Unnamed road off Cane Road, Chewko: proposed new name - Cane Road





Unnamed road off Roos Road, Chewko: private access to be removed from maintained road register





Unnamed road off Tyrconnell Road, Arriga: proposed new name - Lee Sye Road





Unnamed road off Mutchilba Road, Mutchilba: proposed new name - Mutchilba Road





Unnamed road off Metzger Road, Mutchilba: proposed new name - Lowe Road





Unnamed road off Eastern Street, Chillagoe: proposed new name - Ferguson Street





Unnamed road off Aerodrome Road, Chillagoe: proposed new name - Linedale Road





Unnamed road off High Street, Irvinebank: proposed new name - Barnes Street





Unnamed road off Fraser Road, Mount Molloy: proposed new name - Quinn Road



ITEM-24 BICENTENNIAL LAKES MASTER PLAN

**MEETING:** Ordinary

**MEETING DATE:** 20 November 2017

REPORT OFFICER'S

TITLE: Senior Environmental Advisor

**DEPARTMENT:** Infrastructure Services

## **EXECUTIVE SUMMARY**

The Bicentennial Lakes has the potential to be a key focal area and visitor attraction fo