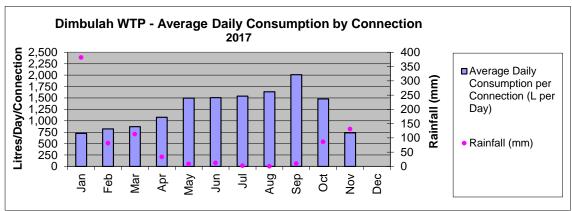

| 1.02           | 1.05           | 1.20          |
| Chillagoe                 | 1.21           | 1.24           | 1.16           | 1.28           | 1.13           | 1.20           | 1.13           | 1.29           | 1.21           | 1.11           | 1.45           | 1.33           | 1.25          |
| Dimbulah                  | 1.21           | 1.15           | 1.09           | 1.08           | 1.10           | 1.23           | 1.12           | 1.30           | 1.21           | 1.10           | 1.02           | 0.95           | 1.25          |



## 6. Mareeba Water Supply Scheme - Operations Data







# 7. Kuranda Water Supply Scheme - Operations Data







## 8. Mount Molloy Water Supply Scheme - Operations Data







## 9. Dimbulah Water Supply Scheme - Operations Data







## 10. Chillagoe Water Supply Scheme - Operations Data







## 11. Mareeba Wastewater Treatment Plant - Operations Data





## 12. Kuranda Wastewater Treatment Plant - Operations Data



Date Prepared: 6 December 2017





ITEM-34 INFRASTRUCTURE SERVICES - WASTE OPERATIONS

**REPORT - NOVEMBER 2017** 

**MEETING:** Ordinary

**MEETING DATE:** 20 December 2017

REPORT OFFICER'S

TITLE: Manager Water and Waste

**DEPARTMENT:** Infrastructure Services, Water and Waste Group

#### **EXECUTIVE SUMMARY**

This report summarises Council's Waste activities undertaken by the Infrastructure Services Department during the month of November 2017.

#### OFFICER'S RECOMMENDATION

"That Council receive and note the Infrastructure Services, Waste Operations Progress Report, November 2017.

#### **S