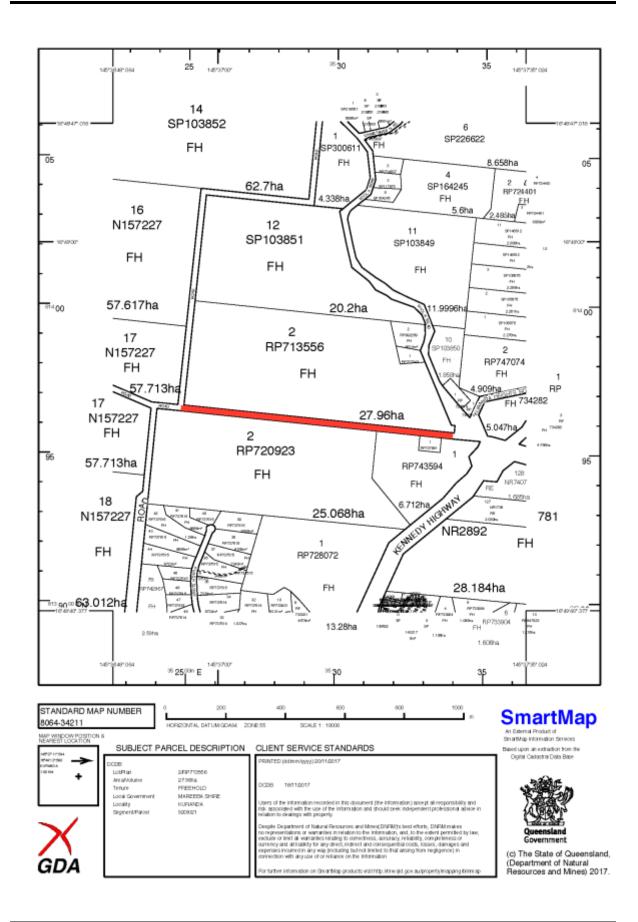

ensure the Shire's infrastructure networks are maintained and renewed to maximise their long term benefit to industry and the community.

### **CONSULTATION**

Internal
Manager Technical Services
MSC Planning officers
MSC Rates officers

External DNRM

# LEGAL AND RISK IMPLICATIONS (STATUTORY BASIS, LEGAL AND RISKS)

Nil

### **POLICY IMPLICATIONS**

Nil

### FINANCIAL & RESOURCE IMPLICATIONS

Capital Nil

Operating

Nil



# IMPLEMENTATION/COMMUNICATION

Following publication of Council minutes prepare and send communication to DNRM advising of Council's decision.

# **ATTACHMENTS**

- 1. DNRM Smart Map;
- 2. Locality Plan;
- 3. Correspondence received from the applicant dated 20 November 2017;
- 4. Email from DNRM advising of surrendered road licence.

Date Prepared: 11 December 2017











**From:** Tracy Dods [mailto:tracy@tracydods.com] **Sent:** Monday, 20 November 2017 3:54 PM

To: Info (Shared)

Subject: Application for permanent road closure over Lot 2 RP713556 - 27 Myola Road Kuranda - Tracy Dods

Hi I spoke to Lindy this morning about permanently closing a road easement that adjoins our property.

Property is located at 27 Myola Road. Kuranda.

Property ID 5072673

MAREEBA SHIRE L2 RP713556

Size 27.96 HA

My parents had the road temporarily closed since 1963 to their deaths last year. The road easement goes through dense rainforest and a steep gully past the back of our house. It will remain rainforest.

I have had a meeting with Stephen Lavery at the DNRM and he has provided Form C for you to fill out.

Here is the form and the map with the road easement in