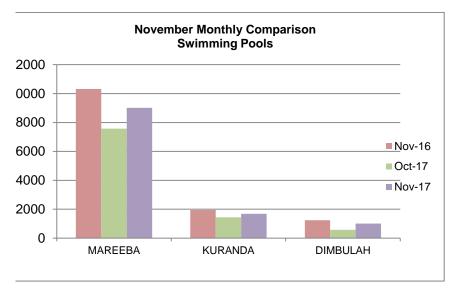

lt Program Tender documents being prepared with works expected to be undertaken March - May 2018
- Therwine Street Redevelopment Specialised contractor and consultant project manager appointed. Tenders closed and tender negotiations underway with works scheduled to commence in April 2018.

# **FACILITIES**

#### **Dimbulah Caravan Park**

Total of bookings for November 2017 - 576



Figure 1. Monthly comparison Dimbulah Caravan Park



## Mareeba Riverside Caravan Park

• Total of bookings for November 2017 - 2,730



Figure 2. Monthly comparison Mareeba Riverside Caravan Park

## **Public Halls**

Total hall bookings for November 2017 - 135



Figure 3. Monthly comparison halls



# **Swimming Pools**

Total of patron entries for November 2017

9,012 Mareeba Kuranda 1,678 Dimbulah 1,006



Figure 4. Monthly comparison swimming pools

## **Park Hire**

• Total park bookings for November 2017 - 77.



Figure 5. Monthly comparison Park Hire



#### Vandalism and Graffiti

During November 2017, four (4) reports of graffiti and vandalism were recorded on Council's Facilities.

- Mareeba Sports Hall
- Mareeba Swimming Pool
- Kuranda Aquatic Centre
- Mareeba Old Cemetery

| Graffiti and Vandalism | Year to date actuals |
|------------------------|----------------------|
| 2015-16                | \$2,134              |
| 2016-17                | \$16,546             |
| 2017-18                | \$10,285             |

Currently, there is no allocated budget for graffiti and vandalism; these costs are being booked to operational.

# Mareeba Heritage Centre - Solar Panel System

Ma