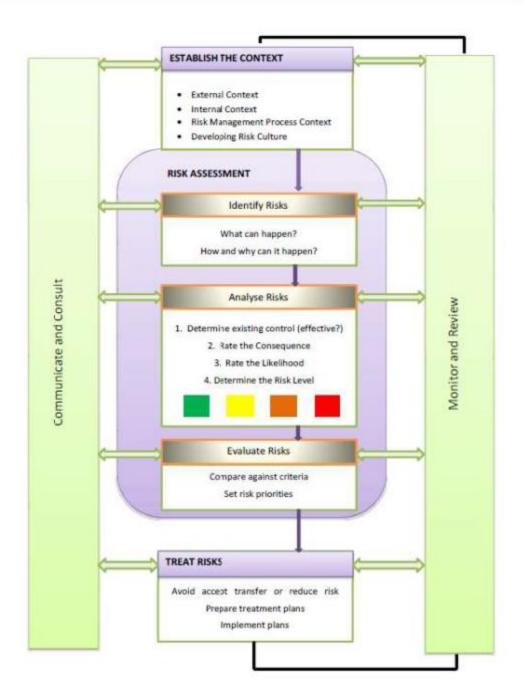

tail for Risk Assessment. This process includes the thresholds for 'likelihood' and 'consequence' as determined by Council as well as the Risk Rating Matrix which enables the Risk Rating to be determined for each identified risk.

This process also guides the user as to what action needs to be taken depending on the inherent risk as calculated. For example a risk with an Extreme Rating requires immediate action and must be reported to the CEO, while a risk that has a Low rating may not require any treatment other than ongoing monitoring.

The establishment of the context is specific to each individual risk. The key stakeholders will vary from one risk to another and should include individuals from a range of levels who are involved in the delivery of the service or identified activity.





Figure 3 - Summary of Council's Risk Management Process

Page 10 of 12



#### 9. RESOURCES

Risk management needs to be appropriately resourced to maintain an effective and stable process to increase awareness, responsibility and ownership of Council's risk management principles. Resourcing considerations include:

- employees, skills, experience and competence;
- · responsibilities for each step in the risk management process;
- · organisational process to manage risk;
- · procedures and processes;
- · supporting technology system; and
- risk management training.

#### 10. INSURANCE

Council's insurance portfolio is managed by the Governance Section. All insurance policies are to be sourced through this section and not by the individual business areas.

#### 10.1 INSURANCE AS A RISK MA