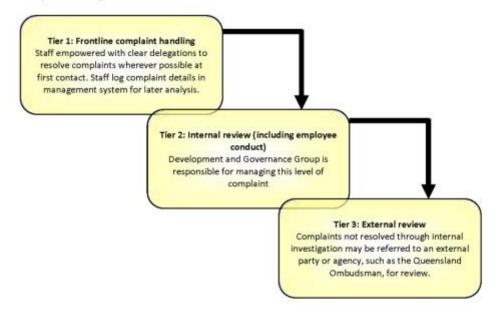

### 8. PROCESSING AN ADMINISTRATIVE ACTION COMPLAINT

Council has adopted a three tiered approach to complaint management with the majority of complaints being resolved at the first tier.

Tier 1 - Frontline Complaint Handling occurs where a complaint is received about:

- · an expression of dissatisfaction with the quality of the service provided; or
  - that is currently being conducted by Council;
  - o has been provided by Council in the past; or
  - o lack of Council service in regards to an initial request.
- an expression of dissatisfaction with Council's communication.

Tier 2 - Internal Review occurs when a review of a complaint is required to by undertaken by the Development and Governance Group. All complaints regarding misconduct by employees or agents are managed at this level.

Tier 3 - External Review occurs where complaints cannot be resolved internally or where the complainant is not satisfied with the outcome.