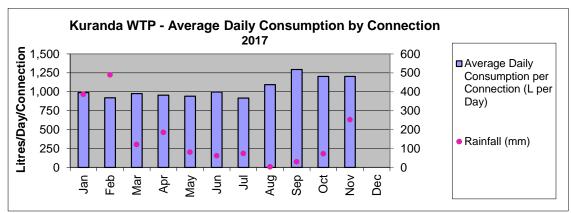

15           | 1.19           | 1.10           | 1.12           | 1.02           | 1.18           | 1.12           | 1.07           | 1.02           | 1.05           | 1.20          |
| Chillagoe                 | 1.21           | 1.24           | 1.16           | 1.28           | 1.13           | 1.20           | 1.13           | 1.29           | 1.21           | 1.11           | 1.45           | 1.33           | 1.25          |
| Dimbulah                  | 1.21           | 1.15           | 1.09           | 1.08           | 1.10           | 1.23           | 1.12           | 1.30           | 1.21           | 1.10           | 1.02           | 0.95           | 1.25          |



## 6. Mareeba Water Supply Scheme - Operations Data







# 7. Kuranda Water Supply Scheme - Operations Data







## 8. Mount Molloy Water Supply Scheme - Operations Data







## 9. Dimbulah Water Supply Scheme - Operations Data







## 10. Chillagoe Water Supply Scheme - Operations Data







## 11. Mareeba Wastewater Treatment Plant - Operations Data





## 12. Kuranda Wastewater Treatment Plant - Operations Data



Date Prepared: 6 December 2017





ITEM-34 INFRASTRUCTURE SERVICES - WASTE OPERATIONS

**REPORT - NOVEMBER 2017** 

**MEETING:** Ordinary

**MEETING DATE:** 20 December 2017

REPORT OFFICER'S

TITLE: Manager Water and Waste

**DEPARTMENT:** Infrastructure Services, Water and Waste Group

#### **EXECUTIVE SUMMARY**

This report summarises Council's Waste activities undertaken by the Infrastructure Services Department during the month of November 2017.

#### OFFICER'S RECOMMENDA