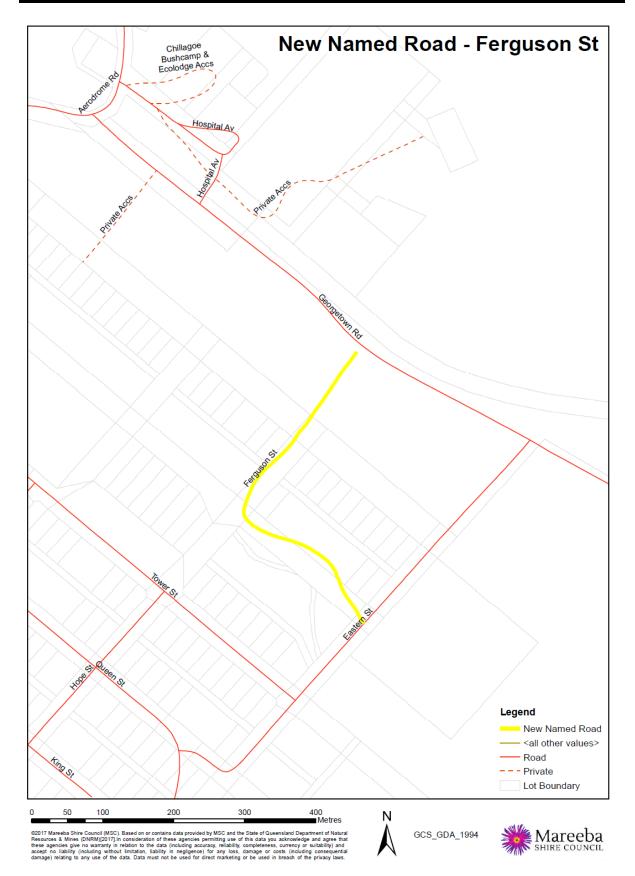

Services will be advised in writing and Council's asset, rates and GIS officers will be provided with the approved names to update Council's records.

# **ATTACHMENTS**

1. Locality Maps.

Date Prepared: 11 December 2017





Unnamed road off Emerald End Road, Mareeba: proposed new name - Powell Road





Unnamed road off Henry Hannam Drive, Mareeba: proposed new name - Ganly Road





Unnamed road off Cane Road, Chewko: proposed new name - Cane Road





Unnamed road off Roos Road, Chewko: private access to be removed from maintained road register





Unnamed road off Tyrconnell Road, Arriga: proposed new name - Lee Sye Road





Unnamed road off Mutchilba Road, Mutchilba: proposed new name - Mutchilba Road





Unnamed road off Metzger Road, Mutchilba: proposed new name - Lowe Road





Unnamed road off Eastern Street, Chillagoe: proposed new name - Ferguson Street





Unnamed road off Aerodrome Road, Chillagoe: proposed new name - Linedale Road





Unnamed road off High Street, Irvinebank: proposed new name - Barnes Street





Unnamed road off Fraser Road, Mount Molloy: proposed new name - Quinn Road



ITEM-24 BICENTENNIAL LAKES MASTER PLAN

**MEETING:** Ordinary

**MEETING DATE:** 20 November 2017

REPORT OFFICER'S

TITLE: Senior Environmental Advisor

**DEPARTMENT:** Infrastructure Services

## **EXECUTIVE SUMMARY**

The Bicentennial Lakes has the potential to be a key focal area and visitor attraction for Mareeba and has been identified by community organisations as a potential major benefit to the shire. Master planning has commenced with the drafting of a conc