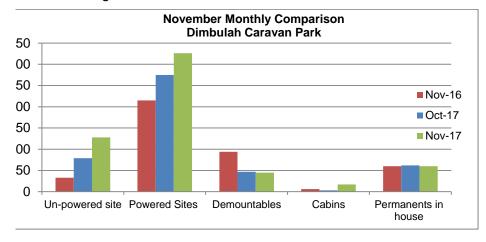

ans and wastewater treatment disposal design received for toilet building at the Dimbulah Cemetery. Waiting certification of plans before calling tenders.

#### Civil

- 2017-18 Bitumen Reseals Program FGF have mobilised to Mareeba Shire and commenced works in the Dimbulah area due to inclement weather affecting other councils on the coast. The majority of works scheduled for February -March 2018.
- 2017-18 Asphalt Program Tender documents being prepared with works expected to be undertaken March - May 2018
- Therwine Street Redevelopment Specialised contractor and consultant project manager appointed. Tenders closed and tender negotiations underway with works scheduled to commence in April 2018.

# **FACILITIES**

#### **Dimbulah Caravan Park**

Total of bookings for November 2017 - 576



Figure 1. Monthly comparison Dimbulah Caravan Park



## Mareeba Riverside Caravan Park

• Total of bookings for November 2017 - 2,730



Figure 2. Monthly comparison Mareeba Riverside Caravan Park

## **Public Halls**

Total hall bookings for November 2017 - 135



Figure 3. Monthly comparison halls



# **Swimming Pools**

Total of patron entries for November 2017

9,012 Mareeba Kuranda 1,678 Dimbulah 1,006



Figure 4. Monthly comparison swimming pools

## **Park Hire**

• Total park bookings for November 2017 - 77.



Figure 5. Monthly comparison Park Hire



#### Vandalism and Graffiti

During November 2017, four (4) reports of graffiti and vandalism were recorded on Council's Facilities.

- Mareeba Sports Hall
- Mareeba Swimming Pool
- Kuranda Aquatic Centre
- Mareeba Old Cemetery