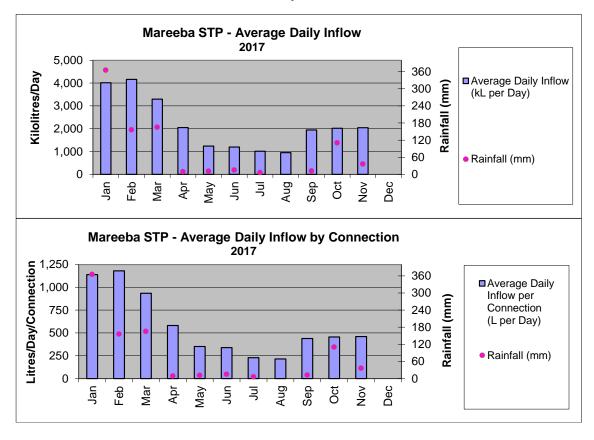

6           | 1.28           | 1.13           | 1.20           | 1.13           | 1.29           | 1.21           | 1.11           | 1.45           | 1.33           | 1.25          |
| Dimbulah                  | 1.21           | 1.15           | 1.09           | 1.08           | 1.10           | 1.23           | 1.12           | 1.30           | 1.21           | 1.10           | 1.02           | 0.95           | 1.25          |



## 6. Mareeba Water Supply Scheme - Operations Data







# 7. Kuranda Water Supply Scheme - Operations Data







## 8. Mount Molloy Water Supply Scheme - Operations Data







## 9. Dimbulah Water Supply Scheme - Operations Data







## 10. Chillagoe Water Supply Scheme - Operations Data







## 11. Mareeba Wastewater Treatment Plant - Operations Data





## 12. Kuranda Wastewater Treatment Plant - Operations Data



Date Prepared: 6 December 2017





ITEM-34 INFRASTRUCTURE SERVICES - WASTE OPERATIONS

**REPORT - NOVEMBER 2017** 

**MEETING:** Ordinary

**MEETING DATE:** 20 December 2017

REPORT OFFICER'S

TITLE: Manager Water and Waste

**DEPARTMENT:** Infrastructure Services, Water and Waste Group

#### **EXECUTIVE SUMMARY**

This report summarises Council's Waste activities undertaken by the Infrastructure Services Department during the month of November 2017.

#### OFFICER'S RECOMMENDATION

"That Council receive and note the Infrastructure Services, Waste Operations Progress Report, November 2017.

#### **SUMMARY OF WASTE ACTIVITIES**

The following is a 'snapshot' of the waste activities undertaken during the month of November 201