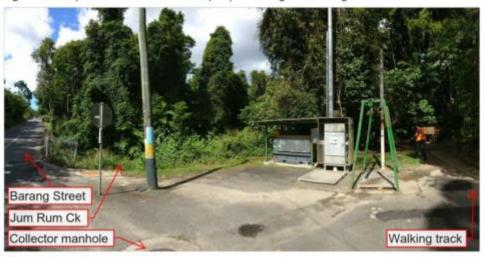

located adjacent to the wet well. The valve pit is deep and requires a confined space entry to access.

# Switchboard

The switchboard, with protection structure, is located directly in front of the valve pit. The switchboard visually appears aged but Council advised that there are no performance



concerns. A SCADA/generator control box has been installed on the side of the protection structure.

Generator

A backup generator has been installed onsite with a protective roof structure. Council noted that the generator previously failed to start during a power failure but that this issue has been rectified.

Miscellaneous
 The site also houses a high SCADA tower, odour relief chimney, and collector manhole.

Figure 2 below provides an indication of the pump station's general arrangement.



Figure 2 Site arrangement

Following the site inspection, a number of other items are noted for consideration by Council.

- The station is located directly off Barang Street and the site entrance is wide and uncontrolled. Traffic hazards may be experienced due to the wide entry/exit from site.
- The wet well opens facing the popular walking track. This may present a hazard should adequate pedestrian controls not be set-up during operations and maintenance activities.
- No fall protection has been installed at the deep valve pit, which requires confined space entry to access.
- The switchboard is located directly in front of the valve pit and cannot be access when the valve pit lid is open.
- The collector manhole is located on the edge of the Barang Street and in close proximity to live