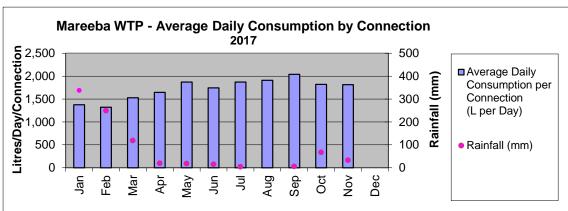

Rd PS Kuranda       | 1.18           | 1.12           | 1.15           | 1.19           | 1.10           | 1.12           | 1.02           | 1.18           | 1.12           | 1.07           | 1.02           | 1.05           | 1.20          |
| Chillagoe                 | 1.21           | 1.24           | 1.16           | 1.28           | 1.13           | 1.20           | 1.13           | 1.29           | 1.21           | 1.11           | 1.45           | 1.33           | 1.25          |
| Dimbulah                  | 1.21           | 1.15           | 1.09           | 1.08           | 1.10           | 1.23           | 1.12           | 1.30           | 1.21           | 1.10           | 1.02           | 0.95           | 1.25          |



## 6. Mareeba Water Supply Scheme - Operations Data







# 7. Kuranda Water Supply Scheme - Operations Data







## 8. Mount Molloy Water Supply Scheme - Operations Data







## 9. Dimbulah Water Supply Scheme - Operations Data







## 10. Chillagoe Water Supply Scheme - Operations Data







## 11. Mareeba Wastewater Treatment Plant - Operations Data





## 12. Kuranda Wastewater Treatment Plant - Operations Data



Date Prepared: 6 December 2017





ITEM-34 INFRASTRUCTURE SERVICES - WASTE OPERATIONS

**REPORT - NOVEMBER 2017** 

**MEETING:** Ordinary

**MEETING DATE:** 20 December 2017

REPORT OFFICER'S

TITLE: Manager Water and Waste

**DEPARTMENT:** Infrastructure Services, Water and Waste Group

#### **EXECUTIVE SUMMARY**

This report summarises Council's Waste activities undertaken by the Infrastructure Services Department dur