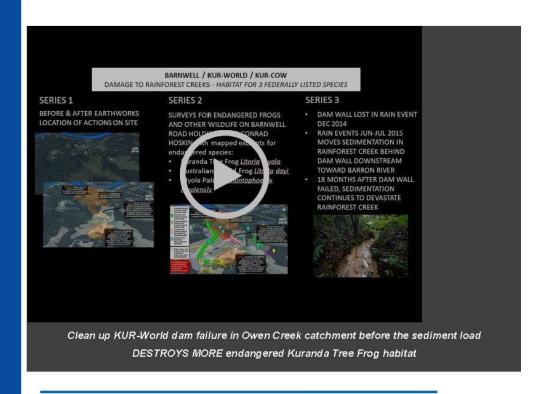

below.

**Did you know** the KUR-World development site has belched tonnes of clay from the failure of the dam wall - upstream of Owen Creek in Myola? This environmental disaster happened in **December 2015 and still hasn't been cleaned up**.

**The sediment load** is waiting for rain to carry it down to critically endangered Kuranda Tree frog habitat, then into the Barron River, out to sea onto the struggling Great Barrier Reef.

There is no good reason why it shouldn't have already been cleaned up **22 months later**.

PETITION SUBMISSION: 21 November 2017

PETITION ROWS: 106 Kuranda Region Residents & Ratepayers, click to download

Document Set ID: 3330123 <u>comments PDF</u>

Version: 1, Version Date: 21/11/2017
PETITION RAW/DATA: sent to Mareeha Shire Council XIS 21 November 2017





Copyright © 2017 Kuranda Region Planning Group, All rights reserved. You signed up to receive news from www.kurandaregion.org

#### Our mailing address is:

Kuranda Region Planning Group Recreation Centre Kuranda, Qld 4881 Australia

Add us to your address book







Petition to clean up KUR-World dam failure in Owen Creek catchment before the sediment load DESTROYS MORE endangered Kuranda Tree Frog habitat.

PETITION SUBMISSION: 21 November 2017

PETITION ROWS: 108 Kuranda Region Residents & Ratepayers

PETITION RAW DATA: sent to Mareeba Shire Council .XLS 21 November 2017

WEBPAGE: http://kurandaregion.org/kur-alert-armchair-direct-action/

#### **RESIDENT / RATEPAYER COMMENTS**

Hope this national disaster is addressed immediately.

"Ken Lee has shown blatant disregard for the enviro