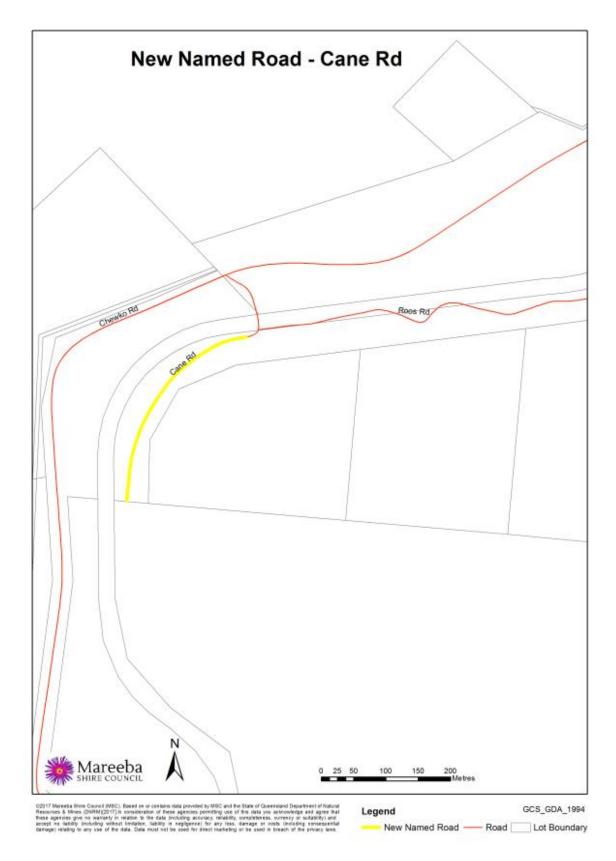

- (a) A complaints management process that effectively manages complaints from their receipt to their resolution; and
- (b) Written policies and procedures supporting the complaints management process.