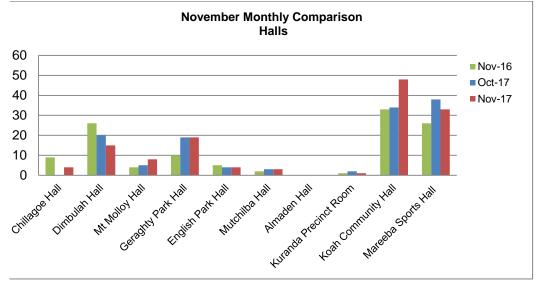

mbulah area due to inclement weather affecting other councils on the coast. The majority of works scheduled for February -March 2018.
- 2017-18 Asphalt Program Tender documents being prepared with works expected to be undertaken March - May 2018
- Therwine Street Redevelopment Specialised contractor and consultant project manager appointed. Tenders closed and tender negotiations underway with works scheduled to commence in April 2018.

# **FACILITIES**

#### **Dimbulah Caravan Park**

Total of bookings for November 2017 - 576



Figure 1. Monthly comparison Dimbulah Caravan Park



## Mareeba Riverside Caravan Park

• Total of bookings for November 2017 - 2,730



Figure 2. Monthly comparison Mareeba Riverside Caravan Park

## **Public Halls**

Total hall bookings for November 2017 - 135



Figure 3. Monthly comparison halls



# **Swimming Pools**

Total of patron entries for November 2017

9,012 Mareeba Kuranda 1,678 Dimbulah 1,006



Figure 4. Monthly comparison swimming pools

## **Park Hire**

• Total park bookings for November 2017 - 77.



Figure 5. Monthly comparison Park Hire



#### Vandalism and Graffiti

During November 2017, four (4) reports of graffiti and vandalism were recorded on Council's Facilities.

- Mareeba Sports Hall
- Mareeba Swimming Pool
- Kuranda Aquatic Centre
- Mareeba Old Cemetery

| Graffiti and Vandalism | Year to date actuals |
|------------------------|----------------------|
| 2015-16                | \$2,134              |
| 2016-17                | \$16,546             |
| 2017-18                | \$10,285             |

Currently, ther