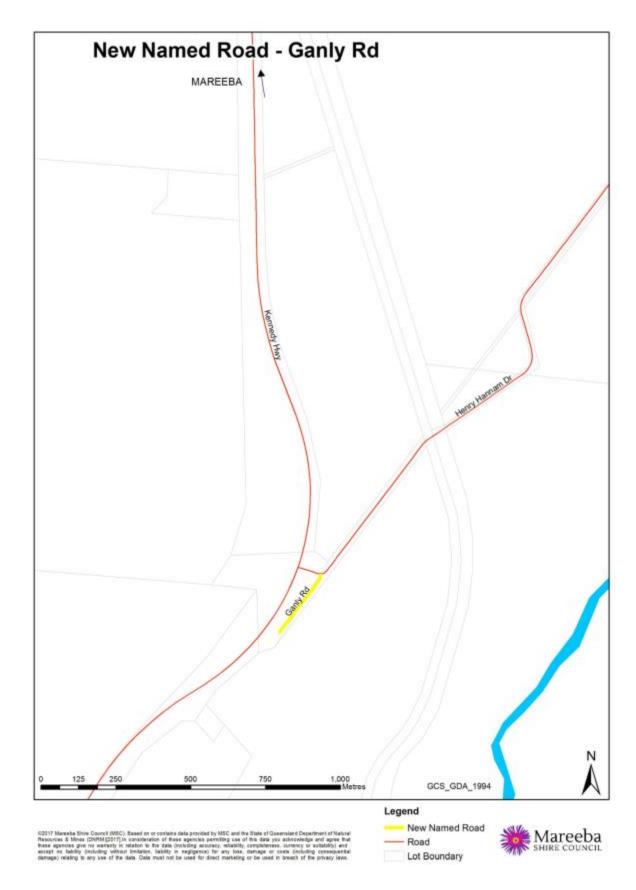

- (a) A complaints management process that effectively manages complaints from their receipt to their resolution; and
- (b) Written policies and procedures supporting the complaints management process.