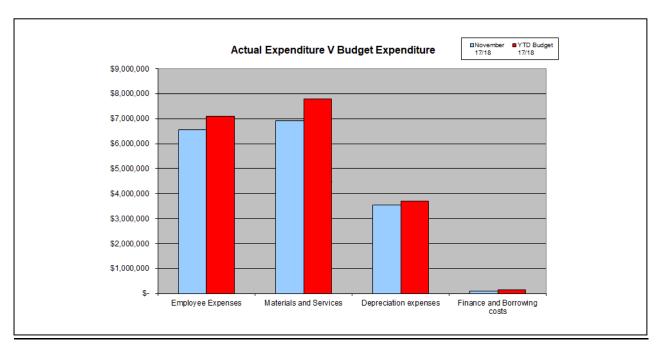

The net impact of these additional works is likely to be a small surplus and will be reported at the completion of the works.

- 3. To date we have received \$70k in insurance recoveries (no budget allocated) and leases and rental income is currently \$81k higher than budget however this is a timing issue and expected to even out closer to 30 June.
- 4. Council has currently received \$5M in capital grants (TIDS, R2R, W4Q progress payment) and \$221K for developer contributions which were not reflected in the budget. <a href="Expenditure Analysis"><u>Expenditure Analysis</u></a>

Total expenses for the period ending 30 November 2017 is \$17,137,700 compared to the YTD budget of \$18,733,610.

The graph below shows actual expenditure against budget for the period ending 30 November 2017.



| Description               | Actual YTD | Budget YTD | Note |
|---------------------------|------------|------------|------|
| Employee expenses         | 6,553,123  | 7,078,128  | 1    |
| Materials & Services      | 6,921,870  | 7,803,642  | 2    |
| Depreciation expenses     | 3,554,065  | 3,704,792  | 3    |
| Finance & Borrowing costs | 108,642    | 138,048    |      |

#### Notes:

1. There are no significant issues to report. The reason for the large variance at this point in time is a result of the spread of budget across the year - with employee expenses



allocated equally over 12 periods not equating precisely to the pay periods. Staff absences and staff working on capital projects also contribute to this favourable variance. The anticipated total spend on employee expenses