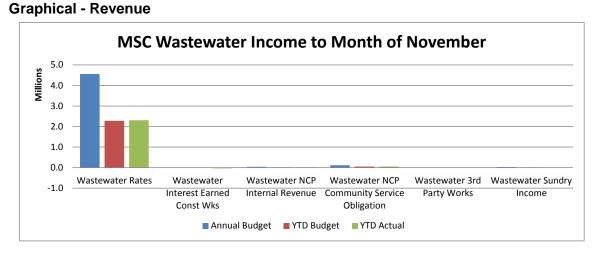

ADA and Telemetry up to date and in line with industry and regulatory requirements.

• The sewer relining project begins on 8 January 2018, beginning with the smaller diameter pipe network and then progressing to the larger diameter pipe network in February, weather dependant. The cost savings from the 2017-2018 relining program will be rolled into the 2018-2019 relining program.

## 2. Environmental Monitoring - Treatment

- Mareeba STP continues to perform well. Effluent water quality results are compliant with TEP limits. Two Mile Creek bimonthly monitoring continues.
- Mareeba STP 28 day proving period was successfully completed by 12 November
- Kuranda STP Remains compliant with licence conditions.



#### 3. **Budget - Water**

**Graphical - Revenue** 





# 4. Budget - Wastewater



## **Graphical - Expense**



## 5. Chlorine Residual Readings

|                           |                | Chlorine Re    |                |                | ima/l          |                |                |                |                |                |                |                |               |
|---------------------------|----------------|----------------|----------------|----------------|----------------|----------------|----------------|----------------|----------------|----------------|----------------|----------------|---------------|
| November 2017             | Wed 1st        | Fri 3rd        | Mon 6th        | Wed 8th        | Fri 10th       | Mon 13th       | Wed 15th       | Fri 17th       | Mon 20th       | Wed 22nd       | Fri 24th       | Mon 27th       |