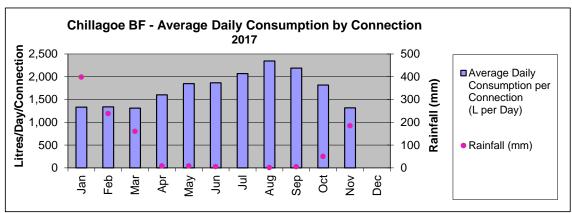

Chillagoe                 | 1.21           | 1.24           | 1.16           | 1.28           | 1.13           | 1.20           | 1.13           | 1.29           | 1.21           | 1.11           | 1.45           | 1.33           | 1.25          |
| Dimbulah                  | 1.21           | 1.15           | 1.09           | 1.08           | 1.10           | 1.23           | 1.12           | 1.30           | 1.21           | 1.10           | 1.02           | 0.95           | 1.25          |



## 6. Mareeba Water Supply Scheme - Operations Data







# 7. Kuranda Water Supply Scheme - Operations Data







## 8. Mount Molloy Water Supply Scheme - Operations Data







## 9. Dimbulah Water Supply Scheme - Operations Data







## 10. Chillagoe Water Supply Scheme - Operations Data







## 11. Mareeba Wastewater Treatment Plant - Operations Data





## 12. Kuranda Wastewater Treatment Plant - Operations Data



Date Prepared: 6 December 2017





ITEM-34 INFRASTRUCTURE SERVICES - WASTE OPERATIONS

**REPORT - NOVEMBER 2017** 

**MEETING:** Ordinary

**MEETING DATE:** 20 December 2017

REPORT OFFICER'S

TITLE: Manager Water and Waste

**DEPARTMENT:** Infrastructure Services, Water and Waste Group

#### **EXECUTIVE SUMMARY**

This report summarises Council's Waste activities undertaken by the Infrastructure Services Department during the month of November 2017.

#### OFFICER'S RECOMMENDATION

"That Council receive and note the Infrastructure Services, Waste Operations Progress Report, November 2017.

#### **SUMMARY OF WASTE ACTIVITIES**

The following is a 'snapshot' of