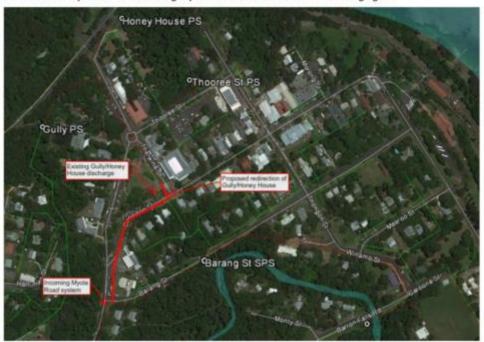

WF storage is provided. Accordingly, if the ADWF to the station is reduced the storage requirement decreases. Gully St and Honey House SPS' inject approximately 3 L/s (ADWF) into the Barang St SPS catchment from a combined rising main.



Diverting these upstream stations would halve the Barang St SPS ADWF from 24 m³/hr to 12 m³/hr. The requirement for additional storage would also decrease from 41 m³ to 19 m³.

It is noted that this concept would also require another form of storage to meet FNQROC compliance, but would effectively halve the flows through Barang St SPS and storage required.

# 4.3.2 Alignment

It is proposed that the existing Gully Street and Honey House SPS' common rising main would be diverted to inject into the incoming Myola main as indicated in the following figure.



Figure 5 Proposed realignment route

# 4.3.3 Operations Implications

High level system curves were prepared based on the lot count and available pump station information. A number of assumptions were required, including the duty points of pumps incoming to the common main, existing RM sizing, and fitting losses. Based on these assumptions, the existing pumps should be sufficient to meet the performance requirements of injecting into the Myola Rd common RM. The head in the common main increases significantly when other SPS' in the system also pump and the Gully/Honey House pumps flow rate would reduce significantly but are still anticipated to pump typical wet weather flows.

It is anticipated that the existing Barang St pumps could be maintained.

# 4.3.4 Cost estimate

It is estimated