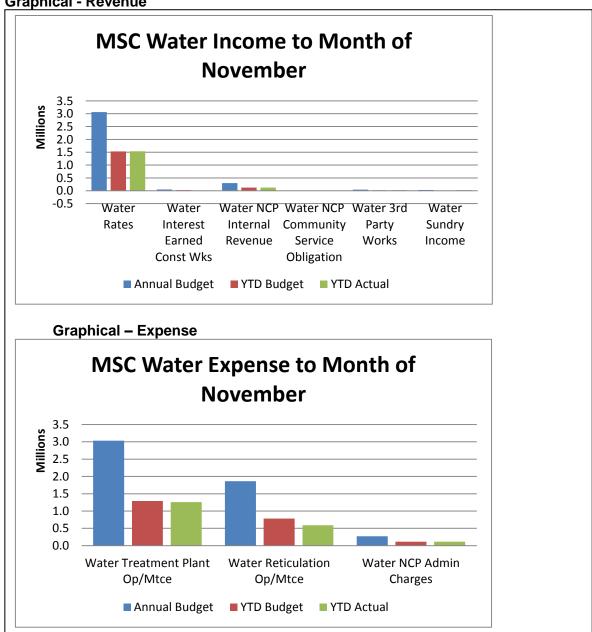

l project costs to keep the SCADA and Telemetry up to date and in line with industry and regulatory requirements.

• The sewer relining project begins on 8 January 2018, beginning with the smaller diameter pipe network and then progressing to the larger diameter pipe network in February, weather dependant. The cost savings from the 2017-2018 relining program will be rolled into the 2018-2019 relining program.

## 2. Environmental Monitoring - Treatment

- Mareeba STP continues to perform well. Effluent water quality results are compliant with TEP limits. Two Mile Creek bimonthly monitoring continues.
- Mareeba STP 28 day proving period was successfully completed by 12 November
- Kuranda STP Remains compliant with licence conditions.



#### 3. **Budget - Water**

**Graphical - Revenue** 





# 4. Budget - Wastewater



## **Graphical - Expense**



## 5. Chlorine Residual Readings

|                           |                | Chlorine Re    |                |                | ima/l          |                |                |                |                |                |                |                |               |
|---------------------------|----------------|----------------|----------------|----------------|----------------|----------------|----------------|----------------|----------------|----------------|----------------|----------------|---------------|
| November 2017             | Wed 1st        | Fri 3rd        | Mon 6th        | Wed 8th        | Fri 10th       | Mon 13th       | Wed 15th       | Fri 17th       | Mon 20th       | Wed 22nd       | Fri