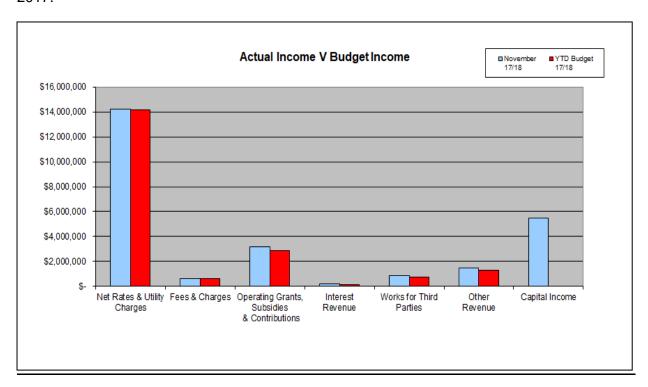

additional demolition and repair costs for the timber bridges. Although condition assessments had been completed for the bridges and repair quotes received on this basis, several assumptions were made regarding the condition and configuration of buried and concealed bridge elements. Eight (8) bridges were rehabilitated under W4Q1 which represents a significant risk reduction for Council and road users in terms of safety and connectivity. The overspend will be funded from the savings in the Chewko Road project (CP00262).



# **Income Analysis**

Total income (including capital income of \$5,514,285) for the period ending 30 November 2017 is \$26,108,563 compared to the YTD budget of \$19,939,285.

The graph below shows actual income against budget for the period ending 30 November 2017.



| Description                                 | Actual YTD | Budget YTD | Note |
|---------------------------------------------|------------|------------|------|
| Net Rates & Utility Charges                 | 14,196,243 | 14,175,338 |      |
| Fees & Charges                              | 653,635    | 649,161    | 1    |
| Operating Grants, Subsidies & Contributions | 3,191,736  | 2,880,055  |      |
| Interest Received                           | 180,855    | 164,499    |      |
| Works for Third Parties                     | 868,493    | 745,098    | 2    |
| Other Revenue                               | 1,503,317  | 1,325,134  | 3    |
| Capital Income                              | 5,514,285  | -          | 4    |

# Notes:

- 1. Higher than anticipated revenue from town planning ap