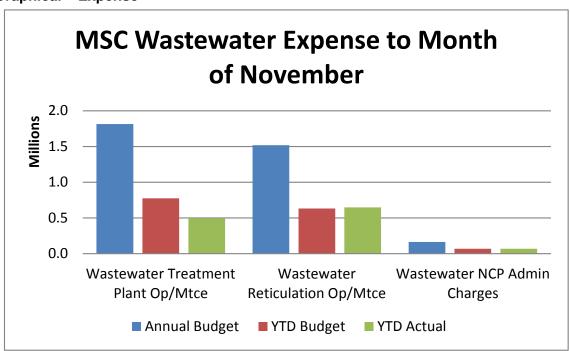

nd in line with industry and regulatory requirements.

• The sewer relining project begins on 8 January 2018, beginning with the smaller diameter pipe network and then progressing to the larger diameter pipe network in February, weather dependant. The cost savings from the 2017-2018 relining program will be rolled into the 2018-2019 relining program.

## 2. Environmental Monitoring - Treatment

- Mareeba STP continues to perform well. Effluent water quality results are compliant with TEP limits. Two Mile Creek bimonthly monitoring continues.
- Mareeba STP 28 day proving period was successfully completed by 12 November
- Kuranda STP Remains compliant with licence conditions.



#### 3. **Budget - Water**

**Graphical - Revenue** 





# 4. Budget - Wastewater



## **Graphical - Expense**



## 5. Chlorine Residual Readings

|                           |                | Chlorine Re    |                |                | ima/l          |                |                |                |                |                |                |                |               |
|---------------------------|----------------|----------------|----------------|----------------|----------------|----------------|----------------|----------------|----------------|----------------|----------------|----------------|---------------|
| November 2017             | Wed 1st        | Fri 3rd        | Mon 6th        | Wed 8th        | Fri 10th       | Mon 13th       | Wed 15th       | Fri 17th       | Mon 20th       | Wed 22nd       | Fri 24th       | Mon 27th       | Wed 29th      |
|