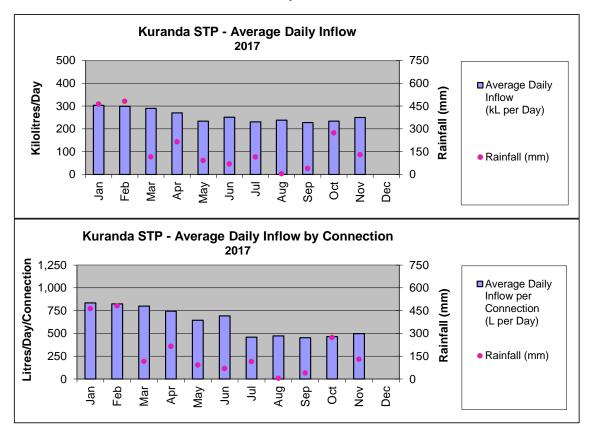

1.13           | 1.29           | 1.21           | 1.11           | 1.45           | 1.33           | 1.25          |
| Dimbulah                  | 1.21           | 1.15           | 1.09           | 1.08           | 1.10           | 1.23           | 1.12           | 1.30           | 1.21           | 1.10           | 1.02           | 0.95           | 1.25          |



## 6. Mareeba Water Supply Scheme - Operations Data







# 7. Kuranda Water Supply Scheme - Operations Data







## 8. Mount Molloy Water Supply Scheme - Operations Data







## 9. Dimbulah Water Supply Scheme - Operations Data







## 10. Chillagoe Water Supply Scheme - Operations Data







## 11. Mareeba Wastewater Treatment Plant - Operations Data





## 12. Kuranda Wastewater Treatment Plant - Operations Data



Date Prepared: 6 December 2017





ITEM-34 INFRASTRUCTURE SERVICES - WASTE OPERATIONS

**REPORT - NOVEMBER 2017** 

**MEETING:** Ordinary

**MEETING DATE:** 20 December 2017

REPORT OFFICER'S

TITLE: Manager Water and Waste

**DEPARTMENT:** Infrastructure Services, Water and Waste Group

#### **EXECUTIVE SUMMARY**

This report summarises Council's Waste activities undertaken by the Infrastructure Services Department during the month of November 2017.

#### OFFICER'S RECOMMENDATION

"That Council receive and note the Infrastructure Services, Waste Operations Progress Report, November 2017.

#### **SUMMARY OF WASTE ACTIVITIES**

The following is a 'snapshot' of the waste activities undertaken during the month of November 2017.

## 1. Waste Operations

- 4,898 vehicles entered Mareeba wast