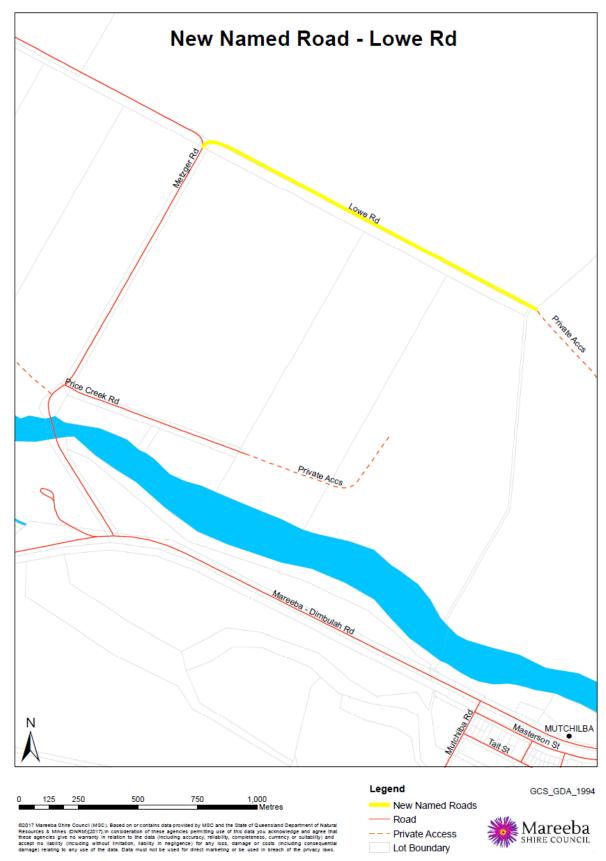

ATION

On approval of a road name from Council, property owners and Emergency Services will be advised in writing and Council's asset, rates and GIS officers will be provided with the approved names to update Council's records.

# **ATTACHMENTS**

1. Locality Maps.

Date Prepared: 11 December 2017





Unnamed road off Emerald End Road, Mareeba: proposed new name - Powell Road





Unnamed road off Henry Hannam Drive, Mareeba: proposed new name - Ganly Road





Unnamed road off Cane Road, Chewko: proposed new name - Cane Road





Unnamed road off Roos Road, Chewko: private access to be removed from maintained road register





Unnamed road off Tyrconnell Road, Arriga: proposed new name - Lee Sye Road





Unnamed road off Mutchilba Road, Mutchilba: proposed new name - Mutchilba Road





Unnamed road off Metzger Road, Mutchilba: proposed new name - Lowe Road





Unnamed road off Eastern Street, Chillagoe: proposed new name - Ferguson Street





Unnamed road off Aerodrome Road, Chillagoe: proposed new name - Linedale Road





Unnamed road off High Street, Irvinebank: proposed new name - Barnes Street





Unnamed road off Fraser Road, Mount Molloy: proposed new name - Quinn Road



ITEM-24 BICENTENNIAL LAKES MASTER PLAN

**MEETING:** Ordinary

**MEETING DATE:** 20 November 2017

REPORT OFFICER'S

TITLE: Senior Environmental Advisor

**DEPARTMENT:** Infrastructure Services

## **EXECUTIVE SUMMARY**

The Bicentennial Lakes has the potential to be a key focal area and visitor attraction for Mareeba and has been identified by community organisations as a potential major be