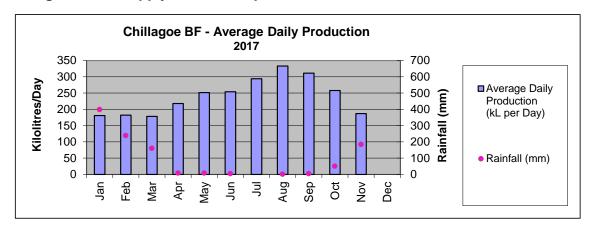

| Chillagoe                 | 1.21           | 1.24           | 1.16           | 1.28           | 1.13           | 1.20           | 1.13           | 1.29           | 1.21           | 1.11           | 1.45           | 1.33           | 1.25          |
| Dimbulah                  | 1.21           | 1.15           | 1.09           | 1.08           | 1.10           | 1.23           | 1.12           | 1.30           | 1.21           | 1.10           | 1.02           | 0.95           | 1.25          |



## 6. Mareeba Water Supply Scheme - Operations Data







# 7. Kuranda Water Supply Scheme - Operations Data







## 8. Mount Molloy Water Supply Scheme - Operations Data







## 9. Dimbulah Water Supply Scheme - Operations Data







## 10. Chillagoe Water Supply Scheme - Operations Data







## 11. Mareeba Wastewater Treatment Plant - Operations Data





## 12. Kuranda Wastewater Treatment Plant - Operations Data



Date Prepared: 6 December 2017





ITEM-34 INFRASTRUCTURE SERVICES - WASTE OPERATIONS

**REPORT - NOVEMBER 2017** 

**MEETING:** Ordinary

**MEETING DATE:** 20 December 2017

REPORT OFFICER'S

TITLE: Manager Water and Waste

**DEPARTMENT:** Infrastructure Services, Water and Waste Group

#### **EXECUTIVE SUMMARY**

This report summarises Council's Waste activities undertaken by the Infrastructure Services Department during the month of November 2017.

#### OFFICER'S RECOMMENDATION

"That Council receive and note the Infrastructure Services, Waste Operations Progress Report, November 2017.

#### **SUMMARY OF WASTE ACTIVITIES**

The following is a 'snapshot'