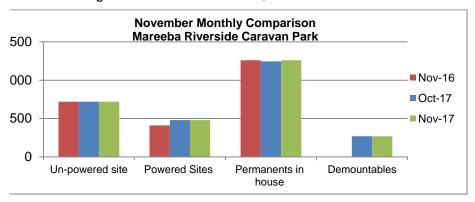

calling tenders.

#### Civil

- 2017-18 Bitumen Reseals Program FGF have mobilised to Mareeba Shire and commenced works in the Dimbulah area due to inclement weather affecting other councils on the coast. The majority of works scheduled for February -March 2018.
- 2017-18 Asphalt Program Tender documents being prepared with works expected to be undertaken March - May 2018
- Therwine Street Redevelopment Specialised contractor and consultant project manager appointed. Tenders closed and tender negotiations underway with works scheduled to commence in April 2018.

# **FACILITIES**

#### **Dimbulah Caravan Park**

Total of bookings for November 2017 - 576



Figure 1. Monthly comparison Dimbulah Caravan Park



## Mareeba Riverside Caravan Park

• Total of bookings for November 2017 - 2,730



Figure 2. Monthly comparison Mareeba Riverside Caravan Park

## **Public Halls**

Total hall bookings for November 2017 - 135



Figure 3. Monthly comparison halls



# **Swimming Pools**

Total of patron entries for November 2017

9,012 Mareeba Kuranda 1,678 Dimbulah 1,006



Figure 4. Monthly comparison swimming pools

## **Park Hire**

• Total park bookings for November 2017 - 77.



Figure 5. Monthly comparison Park Hire



#### Vandalism and Graffiti

During November 2017, four (4) reports of graffiti and vandalism were recorded on Council's Facilities.

- Mareeba Sports Hall
- Mareeba Swimming Pool
- Kuranda Aquatic Centre
- Mareeba Old Cemetery

| Graffiti and Vandalism | Year to date actuals |
|------------------------|----------------------|
| 2015-16                | \$2,134