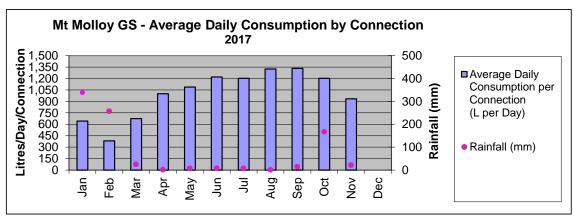

| 1.02           | 1.18           | 1.12           | 1.07           | 1.02           | 1.05           | 1.20          |
| Chillagoe                 | 1.21           | 1.24           | 1.16           | 1.28           | 1.13           | 1.20           | 1.13           | 1.29           | 1.21           | 1.11           | 1.45           | 1.33           | 1.25          |
| Dimbulah                  | 1.21           | 1.15           | 1.09           | 1.08           | 1.10           | 1.23           | 1.12           | 1.30           | 1.21           | 1.10           | 1.02           | 0.95           | 1.25          |



## 6. Mareeba Water Supply Scheme - Operations Data







# 7. Kuranda Water Supply Scheme - Operations Data







## 8. Mount Molloy Water Supply Scheme - Operations Data







## 9. Dimbulah Water Supply Scheme - Operations Data







## 10. Chillagoe Water Supply Scheme - Operations Data







## 11. Mareeba Wastewater Treatment Plant - Operations Data





## 12. Kuranda Wastewater Treatment Plant - Operations Data



Date Prepared: 6 December 2017





ITEM-34 INFRASTRUCTURE SERVICES - WASTE OPERATIONS

**REPORT - NOVEMBER 2017** 

**MEETING:** Ordinary

**MEETING DATE:** 20 December 2017

REPORT OFFICER'S

TITLE: Manager Water and Waste

**DEPARTMENT:** Infrastructure Services, Water and Waste Group

#### **EXECUTIVE SUMMARY**

This report summarises Council's Waste activities undertaken by the Infrastructure Services Department during the month of November 2017.

#### OFFICER'S RECOMMENDATION

"That Council receive and note the Infrastructure Services