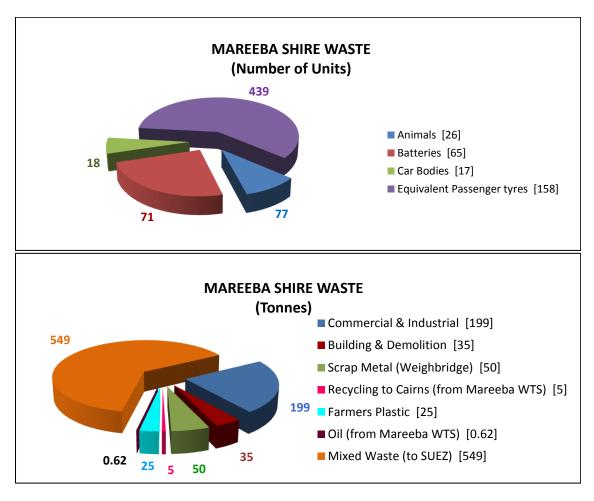

lation of irrigation for the Old Mareeba Landfill Capping project is underway and due for completion on 22 December 2018. This work is being completed in conjunction with the grass seeding also due for completion on 22 December (weather permitting).



## 6. Customer Service Waste Statistics

The following graph displays customer requests logged in the Customer Request Management (CRM) system during the month of November 2017.





#### 7. Waste Collected at Each of the Transfer Stations

Waste material collected at each of the waste transfer stations is either deposited directly to the Mareeba landfill, recycled or transported to the Suez facility in Cairns for processing.

The following pie charts are separated into waste received as whole units and waste received as accrued tonnage.





## 8. Waste to Mareeba Landfill

The Mareeba Shire waste shown in the pie chart below is the waste collected at each of the waste transfer stations (Mareeba included), and deposited directly to the Mareeba landfill. The commercial waste shown below is derived from the Suez recycling plant in Cairns and deposited into the Mareeba landfill.





#### 9. Revenue

The income is derived from:

- Commercial disposal (predominantly Suez)
- Interest earned
- Interest on Constrained Works
- Recycling (steel, batteries)
- Rates

The expenditure is derived from:

- Waste administration
- Landfill management
- Transfer station management

## 10. Financial Operational Budget Information Per Budget Section Overall



#### LINK TO CORPORATE PLAN

**ECON 3** Undertake the management of Council's assets