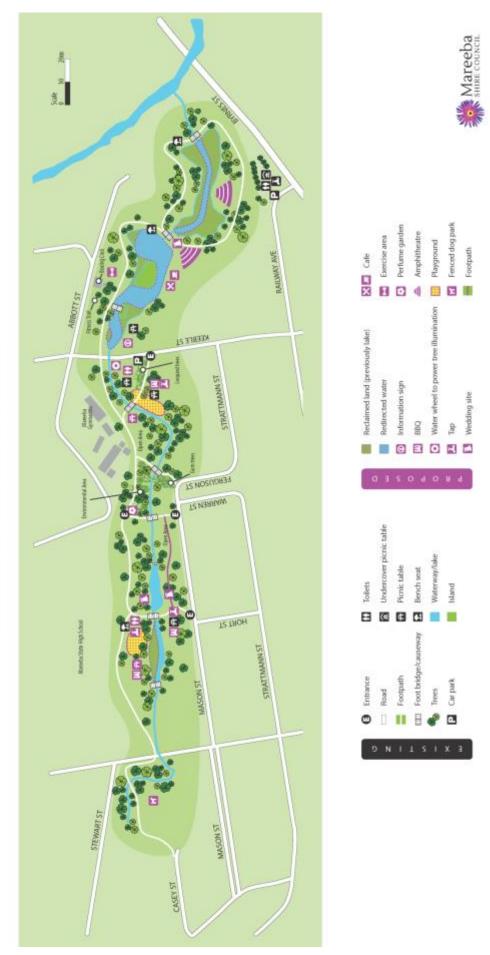

erating measures to improve to the waterway aesthetics including the manipulation of the weirs for the dry and wet seasons and the potential application of specialised aquatic herbicides will require additional annual operational funding.



Is the expenditure noted above included in the 2017/2018 budget? N/A

If not you must recommend how the budget can be amended to accommodate the expenditure N/A

# IMPLEMENTATION/COMMUNICATION

Community engagement is to be conducted in accordance with the Mareeba Shire Council's current Community Engagement Policy and Strategy.

Special regard must be given to the consultation with the Muluridji Aboriginal Tribal Corporation.

## **ATTACHMENTS**

1. Draft Bicentennial Lakes Master Plan

Date Prepared: 11 December 2017



# Mareeba Bicentennial Lakes







ITEM-25 REPORT ON PETITION FOR REMOVAL OF SPEED

**HUMPS ON BARRON FALLS ROAD, KURANDA** 

**MEETING:** Ordinary

**MEETING DATE:** 20 December 2017

REPORT OFFICER'S

TITLE: Technical Officer Investigations

**DEPARTMENT:** Infrastructure Services, Technical Services

#### **EXECUTIVE SUMMARY**

Following a petition presented at the Ordinary Meeting on 25 October 2017, requesting the removal of the speed humps on Barron Falls Road, a report has been prepared following assessment of the request.

#### OFFICER'S RECOMMENDATION

"That Council do not remove the speed humps on Barron Falls Road near the Tully Court intersection in Kuranda."

#### **BACKGROUND**

A set of speed humps is located either side of the pedestrian crossing on Barron Falls Road where the Jum Rum Creek walking tra