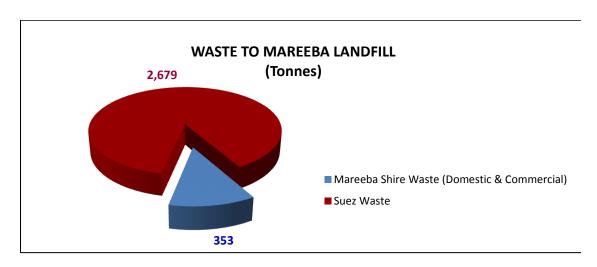

ged in the Customer Request Management (CRM) system during the month of November 2017.





#### 7. Waste Collected at Each of the Transfer Stations

Waste material collected at each of the waste transfer stations is either deposited directly to the Mareeba landfill, recycled or transported to the Suez facility in Cairns for processing.

The following pie charts are separated into waste received as whole units and waste received as accrued tonnage.





## 8. Waste to Mareeba Landfill

The Mareeba Shire waste shown in the pie chart below is the waste collected at each of the waste transfer stations (Mareeba included), and deposited directly to the Mareeba landfill. The commercial waste shown below is derived from the Suez recycling plant in Cairns and deposited into the Mareeba landfill.





#### 9. Revenue

The income is derived from:

- Commercial disposal (predominantly Suez)
- Interest earned
- Interest on Constrained Works
- Recycling (steel, batteries)
- Rates

The expenditure is derived from:

- Waste administration
- Landfill management
- Transfer station management

## 10. Financial Operational Budget Information Per Budget Section Overall



#### LINK TO CORPORATE PLAN

**ECON 3** Undertake the management of Council's assets in accordance with the long term asset management plans developed for all infrastructure asset classes to ensure the Shire's infrastructure networks are maintained and renewed to maximise their long term benefit to industry and the community.



**GOV 3** Undertake a whole of council service level review to establish sustainable operational c