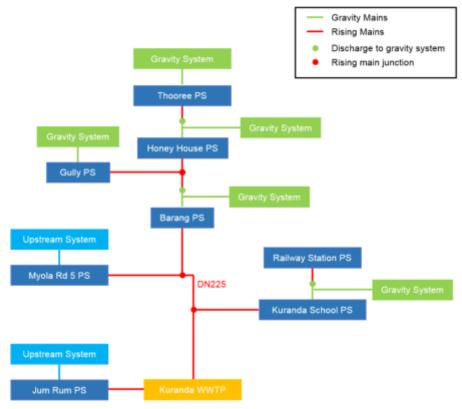

hazards to operations and maintenance staff.



# 3. System Characteristics

# 3.1 System description

Barang St SPS is a major junction in the Kuranda sewage system and the majority of the Kuranda Township's sewage flows through the station. Figure 3 provides a schematic of the sewage system, developed via GIS and MSC advice.

Upstream of Barang St SPS, Theoree SPS flows to the Honey House SPS. The Gully SPS and Honey House combined RM then discharges directly into the Barang St SPS gravity catchment. Downstream, Barang St SPS discharges into a common DN225 RM with the Myola Rd system. The Kuranda School SPS (including the Railway Station SPS) also discharges into the common main immediately before discharge to KWWTP. The Jum Rum SPS catchment discharges into KWWTP via a separate inlet.



Figure 3 Kuranda sewerage scheme

# 3.2 Flow determination

Catchment population data was unavailable and a desktop assessment of the catchment contributions was made based on a lot count from aerial imagery. Catchments were delineated from GIS records and lots were categorised as residential, multi-residential, commercial/tourist, or special interest. Equivalent Persons (EP) were assigned to each lot-type based on FNQROC and sewerage design manuals. Flows per EP were assigned in accordance with FNQROC.

The following assumptions were required:



- As storage requirements are calculated from ADWF, peaking factors and times were not considered.
- Residential lots were assumed to be 901-1100 m<sup>2</sup> to determine the EP/lot.
- Multi-residential lots were generally found to consist of