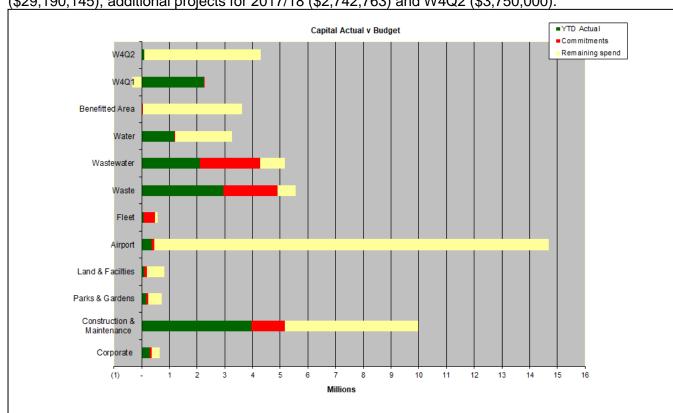

--------------------------|------------------|
| Total Operating Income                                 | \$<br>20,594,279 |
| Total Operating Expenditure                            | \$<br>17,137,700 |
| Operating Surplus/(Deficit)                            | \$<br>3,456,579  |
| Total Capital Income (grants, developer contributions) | \$<br>5,514,285  |
| Net Result - Surplus/(Deficit)                         | \$<br>8,970,864  |

# Capital Expenditure

Total capital expenditure of \$19,694,912 (including commitments) has been spent for the period ending 30 June 2018 against the 2017/18 adjusted annual capital budget of \$50,813,158. The annual adjusted capital budget includes the 2016/17 carry overs (\$29,190,145), additional projects for 2017/18 (\$2,742,763) and W4Q2 (\$3,750,000).



Works for Queensland (round one) has now been completed. Council spent over the allocated amount (\$3.8M) primarily in the bridges projects due to additional demolition and repair costs for the timber bridges. Although condition assessments had been completed for the bridges and repair quotes received on this basis, several assumptions were made regarding the condition and configuration of buried and concealed bridge elements. Eight (8) bridges were rehabilitated under W4Q1 which represents a significant risk reduction for Council and road users in terms of safety and connectivity. The overspend will be funded from the savings in the Chewko Road project (CP00262).



# **Income Analysis**

Total income (including capital income of \$5,514,285) for the period ending 30 November 2017 is \$