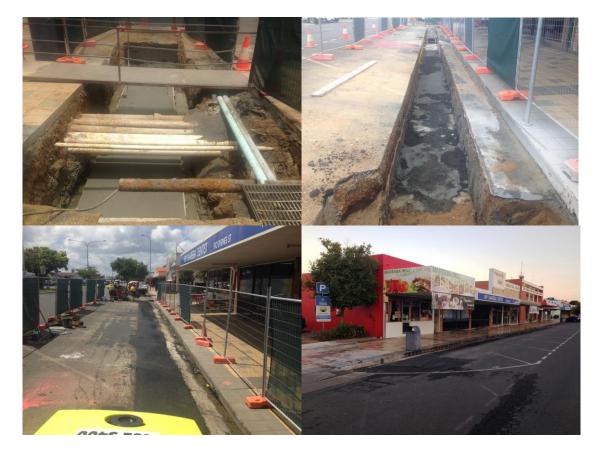

Upgrade**

The upgrading of the underground stormwater network in front of My Mareeba Dentist in Byrnes Street commenced in mid-September and the works were completed in early December.

Works included the installation of 123 linear metres of reinforced concrete box culverts, kerb and cast insitu inlet pits and the reinstatement of pavement and footpath tiles.

As noted in previous reports existing latent conditions within the project footprint caused a substantial cost overrun from the original budget.

An additional \$75,000 in unallocated R2R funding was transferred to the existing budget to allow for the completion of the project. At the time of reporting final costs were not available but it is predicted that the new budget of \$260,000 will be sufficient to complete the project.





This project completes the 2016/2017 Works Group Capital Works Program.

# 2017/18 Capital Works

# Oak Forest Road, Kuranda - Formation Rehabilitation Widen and Seal

Construction work started in late October at the Oak Forest Road, Kuranda - Formation Rehabilitation Widen and Seal Road upgrade project and works were completed early December. The scope of works included the widening and overlay of the existing pavement and seal to a width of 7.5m between the intersection of Oak Forest Road/Buchan Street and the intersection Oak Forest Road/Green Forest Road.

Works were completed on time and within budget. Line marking will be installed in the early New Year.





# Replace Footbridge Bicentennial Lakes, Mareeba

During November the footbridge at the Granite Creek end of the Bicentennia