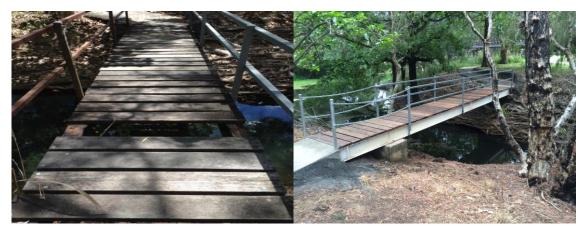

e October at the Oak Forest Road, Kuranda - Formation Rehabilitation Widen and Seal Road upgrade project and works were completed early December. The scope of works included the widening and overlay of the existing pavement and seal to a width of 7.5m between the intersection of Oak Forest Road/Buchan Street and the intersection Oak Forest Road/Green Forest Road.

Works were completed on time and within budget. Line marking will be installed in the early New Year.





# Replace Footbridge Bicentennial Lakes, Mareeba

During November the footbridge at the Granite Creek end of the Bicentennial Lakes that had previously been closed because of disrepair was replaced.

The bridge was fabricated at the Kowa Street Depot, moved to site and installed. Works were completed on time and on budget.





# 2017/18 Resheet Program

The following sections of unsealed roads have been resheeted this financial year and works will continue after the 2017/18 wet season. The location of the resheet sites will be dependent on where suitable gravel is generated from other capital or W4Q2 projects and road condition after the wet season.

| Road name          | St Ch | Fin Ch | Length | Width | Depth | m²      |
|--------------------|-------|--------|--------|-------|-------|---------|
| Braund Road        | 1880  | 3000   | 1120   | 6     | 0.15  | 6720    |
| Mt Mulligan Road   | 3000  | 4700   | 1700   | 6     | 0.15  | 10200   |
| Martin Road        | 900   | 1375   | 475    | 6     | 0.15  | 2850    |
| Zebra Road         | 25    | 180    | 155    | 6     | 0.15  | 930     |
| Henry Hannam D