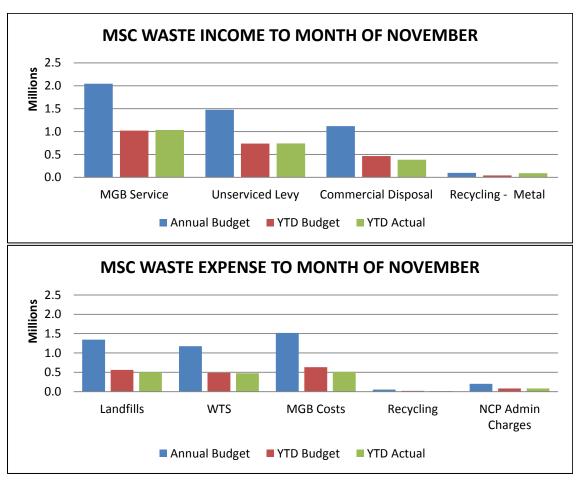

separated into waste received as whole units and waste received as accrued tonnage.





## 8. Waste to Mareeba Landfill

The Mareeba Shire waste shown in the pie chart below is the waste collected at each of the waste transfer stations (Mareeba included), and deposited directly to the Mareeba landfill. The commercial waste shown below is derived from the Suez recycling plant in Cairns and deposited into the Mareeba landfill.





#### 9. Revenue

The income is derived from:

- Commercial disposal (predominantly Suez)
- Interest earned
- Interest on Constrained Works
- Recycling (steel, batteries)
- Rates

The expenditure is derived from:

- Waste administration
- Landfill management
- Transfer station management

## 10. Financial Operational Budget Information Per Budget Section Overall



#### LINK TO CORPORATE PLAN

**ECON 3** Undertake the management of Council's assets in accordance with the long term asset management plans developed for all infrastructure asset classes to ensure the Shire's infrastructure networks are maintained and renewed to maximise their long term benefit to industry and the community.



**GOV 3** Undertake a whole of council service level review to establish sustainable operational costs across core local government business and consult with communities.

## **CONSULTATION**

Internal
Director Infrastructure Services
Waste Staff

External Nil

LEGAL AND RISK IMPLICATIONS (STATUTORY BASIS, LEGAL AND RISKS)

Nil

**POLICY IMPLICATIONS** 

Nil

FINANCIAL & RESOURCE IMPLICATIONS

Capital

Nil

Operating

Nil

Is the expenditure noted above included