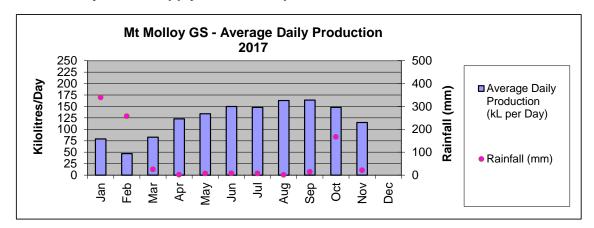

| 1.02           | 1.18           | 1.12           | 1.07           | 1.02           | 1.05           | 1.20          |
| Chillagoe                 | 1.21           | 1.24           | 1.16           | 1.28           | 1.13           | 1.20           | 1.13           | 1.29           | 1.21           | 1.11           | 1.45           | 1.33           | 1.25          |
| Dimbulah                  | 1.21           | 1.15           | 1.09           | 1.08           | 1.10           | 1.23           | 1.12           | 1.30           | 1.21           | 1.10           | 1.02           | 0.95           | 1.25          |



## 6. Mareeba Water Supply Scheme - Operations Data







# 7. Kuranda Water Supply Scheme - Operations Data







## 8. Mount Molloy Water Supply Scheme - Operations Data







## 9. Dimbulah Water Supply Scheme - Operations Data







## 10. Chillagoe Water Supply Scheme - Operations Data







## 11. Mareeba Wastewater Treatment Plant - Operations Data





## 12. Kuranda Wastewater Treatment Plant - Operations Data



Date Prepared: 6 December 2017





ITEM-34 INFRASTRUCTURE SERVICES - WASTE OPERATIONS

**REPORT - NOVEMBER 2017** 

**MEETING:** Ordinary

**MEETING DATE:** 20 December 2017

REPORT OFFICER'S

TITLE: Manager Water and Waste

**DEPARTMENT:** Infrastructure Services, Water and Waste Group

#### **EXECUTIVE SUMMARY**

This report summarises Council's Waste activities undertaken by the Infrastructure Services Department during the month of November 2017.

#### OFFICER'S RECOMMENDATION

"That Council receive and note the Infrastructure Servic