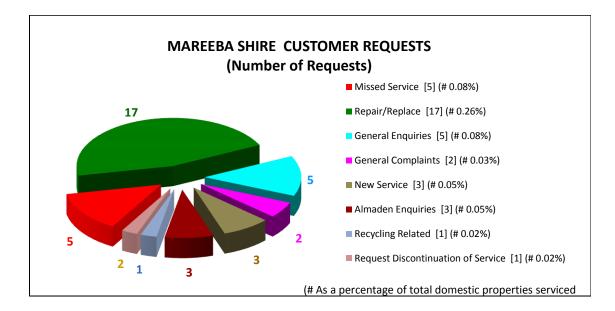

ace Waters and Leachate Management Projects

The construction of sediment basins for the surface water runoff across the Mareeba landfill are 80% complete as per the requirements of the Transitional Environmental Plan (TEP) The Leachate Management Project is due for completion 22 December 2018.





## 5. Mareeba Old Mareeba Landfill Capping Project Update

Installation of irrigation for the Old Mareeba Landfill Capping project is underway and due for completion on 22 December 2018. This work is being completed in conjunction with the grass seeding also due for completion on 22 December (weather permitting).



## 6. Customer Service Waste Statistics

The following graph displays customer requests logged in the Customer Request Management (CRM) system during the month of November 2017.





#### 7. Waste Collected at Each of the Transfer Stations

Waste material collected at each of the waste transfer stations is either deposited directly to the Mareeba landfill, recycled or transported to the Suez facility in Cairns for processing.

The following pie charts are separated into waste received as whole units and waste received as accrued tonnage.





## 8. Waste to Mareeba Landfill

The Mareeba Shire waste shown in the pie chart below is the waste collected at each of the waste transfer stations (Mareeba included), and deposited directly to the Mareeba landfill. The commercial waste shown below is derived from the Suez recycling plant in Cairns and deposited into the Mareeba landfill.





#### 9. Revenue

The income is derived from:

- Commercial disposal (predominantly Sue