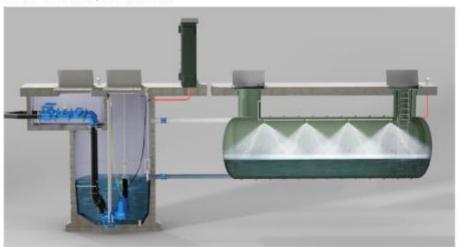

he chamber would be sized for two hours ADWF or approximately 50 m³. Emergency storage chambers are commonly installed for sensitive pump stations and are readily available in precast packaged units.

The preferred storage arrangement is a buried self-draining chamber in the arrangement in Figure 4 below. This arrangement provides an inlet below the SPS overflow and an outlet with a non-return valve above the SPS BWL. During a storage event the well would fill and overflow into the storage chamber to achieve hydrostatic equilibrium. At the end of the event, the pumps would reduce the sewage level in the well, allowing the sewage in the chamber to flow back to the wet well and be pumped out. The storage vessel would need to be cleaned, either manually or via a well washer, after each use.



Figure 4 Buried Storage Chamber

Image: Aquatec Storage Vessel. Available at http://www.aquatecenviro.com.au/products/storage-vessels.

### 4.2.2 Chamber size

The diameter of the storage chamber is controlled by the levels of the overflow, BWL, and FSL at the site. At Barang St SPS, there is approximately 1.4m from the FSL to the incoming sewer IL and 1.6m from the incoming sewer IL to the BWL. This restricts the storage diameter to a maximum of approximately 3 m. For the concept design, the following tank sizes were considered:



| Diameter (m) | Length (m) | Max. storage<br>depth (m) | Freeboard (m) | Cover to FSL<br>adjacent SPS (m) |
|--------------|------------|---------------------------|---------------|----------------------------------|
| 1.8          | 17.5       | 1.6