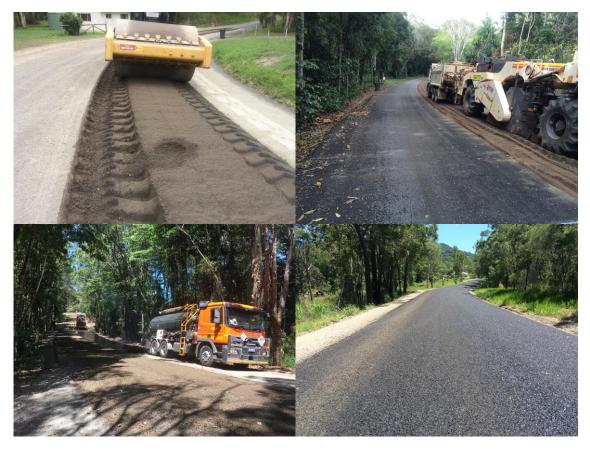

costs were not available but it is predicted that the new budget of \$260,000 will be sufficient to complete the project.





This project completes the 2016/2017 Works Group Capital Works Program.

# 2017/18 Capital Works

# Oak Forest Road, Kuranda - Formation Rehabilitation Widen and Seal

Construction work started in late October at the Oak Forest Road, Kuranda - Formation Rehabilitation Widen and Seal Road upgrade project and works were completed early December. The scope of works included the widening and overlay of the existing pavement and seal to a width of 7.5m between the intersection of Oak Forest Road/Buchan Street and the intersection Oak Forest Road/Green Forest Road.

Works were completed on time and within budget. Line marking will be installed in the early New Year.





# Replace Footbridge Bicentennial Lakes, Mareeba

During November the footbridge at the Granite Creek end of the Bicentennial Lakes that had previously been closed because of disrepair was replaced.

The bridge was fabricated at the Kowa Street Depot, moved to site and installed. Works were completed on time and on budget.





# 2017/18 Resheet Program

The following sections of unsealed roads have been resheeted this financial year and works will continue after the 2017/18 wet season. The location of the resheet sites will be dependent on where suitable gravel is generated from other capital or W4Q2 projects and road condition after the wet season.

| Road name          | St Ch | Fin Ch | Length | Width | Depth | m²      |
|--------------------|-------|--------|--------|-------|-------