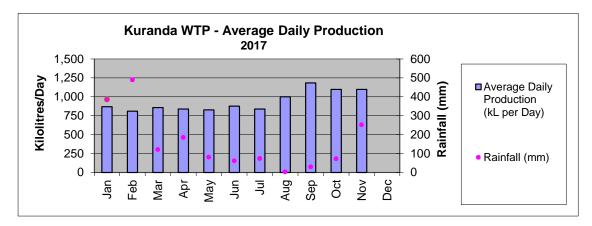

1.15           | 1.19           | 1.10           | 1.12           | 1.02           | 1.18           | 1.12           | 1.07           | 1.02           | 1.05           | 1.20          |
| Chillagoe                 | 1.21           | 1.24           | 1.16           | 1.28           | 1.13           | 1.20           | 1.13           | 1.29           | 1.21           | 1.11           | 1.45           | 1.33           | 1.25          |
| Dimbulah                  | 1.21           | 1.15           | 1.09           | 1.08           | 1.10           | 1.23           | 1.12           | 1.30           | 1.21           | 1.10           | 1.02           | 0.95           | 1.25          |



## 6. Mareeba Water Supply Scheme - Operations Data







# 7. Kuranda Water Supply Scheme - Operations Data







## 8. Mount Molloy Water Supply Scheme - Operations Data







## 9. Dimbulah Water Supply Scheme - Operations Data







## 10. Chillagoe Water Supply Scheme - Operations Data







## 11. Mareeba Wastewater Treatment Plant - Operations Data





## 12. Kuranda Wastewater Treatment Plant - Operations Data



Date Prepared: 6 December 2017





ITEM-34 INFRASTRUCTURE SERVICES - WASTE OPERATIONS

**REPORT - NOVEMBER 2017** 

**MEETING:** Ordinary

**MEETING DATE:** 20 December 2017

REPORT OFFICER'S

TITLE: Manager Water and Waste

**DEPARTMENT:** Infrastructure Services, Water and Waste Group

#### **EXECUTIVE SUMMARY**

This report summarises Council's Waste activities undertaken by the Infrastructure Services Department during the month of November 2017.

#### OFFICER'S RECOMMEN