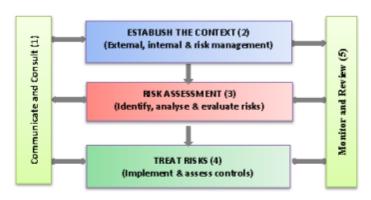

y Services | Review Due:    | 20 December 2019 |
| Author:             | Manager Development and Governance        | Commencement:  | 20 December 2017 |
| Document Number:    | N/A                                       | Published:     | External         |

#### 1. COUNCILS APPROACH

Council will follow the Risk Management Standard AS/NZS ISO 31000:2009 Risk Management - Principles and Guidelines to manage risks. Using this approach there are five key stages to the risk management process.

- STEP 1. Communicate and Consult with internal and external stakeholders
- STEP 2. Establish Context the boundaries
- STEP 3. Risk Assessment identify, analyse and evaluate risks
- STEP 4. Treat Risks Implement and assess controls to address risk
- STEP 5. Monitoring and Review risk reviews and audit



Our Risk Approach using AS/NZS ISO 31000:2009



#### 2. COMMUNICATE AND CONSULT

Communication and consultation are integral to the process and must occur throughout the process. Communication efforts with stakeholders must be focused on two-way dialogue rather than a one way flow of information from decision makers to stakeholders.

An expert's perception may differ from that of the layman's however both perspectives may contribute to the process. To limit ambiguity and duplication, risk assessments and treatments should be undertaken in a group environment with key stakeholders in attendance. Any uncertainties should be discussed to determine basic assumptions, measurements and mitigation strategies.

It is important to communicate and consult with stakeholders at each step of the ris