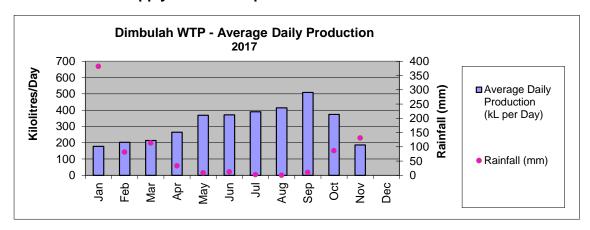

| 1.02           | 1.05           | 1.20          |
| Chillagoe                 | 1.21           | 1.24           | 1.16           | 1.28           | 1.13           | 1.20           | 1.13           | 1.29           | 1.21           | 1.11           | 1.45           | 1.33           | 1.25          |
| Dimbulah                  | 1.21           | 1.15           | 1.09           | 1.08           | 1.10           | 1.23           | 1.12           | 1.30           | 1.21           | 1.10           | 1.02           | 0.95           | 1.25          |



## 6. Mareeba Water Supply Scheme - Operations Data







# 7. Kuranda Water Supply Scheme - Operations Data







## 8. Mount Molloy Water Supply Scheme - Operations Data







## 9. Dimbulah Water Supply Scheme - Operations Data







## 10. Chillagoe Water Supply Scheme - Operations Data







## 11. Mareeba Wastewater Treatment Plant - Operations Data





## 12. Kuranda Wastewater Treatment Plant - Operations Data



Date Prepared: 6 December 2017





ITEM-34 INFRASTRUCTURE SERVICES - WASTE OPERATIONS

**REPORT - NOVEMBER 2017** 

**MEETING:** Ordinary

**MEETING DATE:** 20 December 2017

REPORT OFFICER'S

TITLE: Manager Water and Waste

**DEPARTMENT:** Infrastructure Services, Water and Waste Group

#### **EXECUTIVE SUMMARY**

This report summarises Council's Waste activities undertaken by the Infrastructure Services Department during the month of November 2017.

#### OFFICER'S RECOMMENDATION

"That Council receive and note the Infrastructure Services, Waste Operations Progress Report, November 2017.

#### *