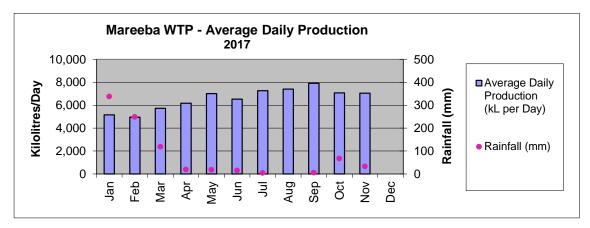

n Rd PS Kuranda       | 1.18           | 1.12           | 1.15           | 1.19           | 1.10           | 1.12           | 1.02           | 1.18           | 1.12           | 1.07           | 1.02           | 1.05           | 1.20          |
| Chillagoe                 | 1.21           | 1.24           | 1.16           | 1.28           | 1.13           | 1.20           | 1.13           | 1.29           | 1.21           | 1.11           | 1.45           | 1.33           | 1.25          |
| Dimbulah                  | 1.21           | 1.15           | 1.09           | 1.08           | 1.10           | 1.23           | 1.12           | 1.30           | 1.21           | 1.10           | 1.02           | 0.95           | 1.25          |



## 6. Mareeba Water Supply Scheme - Operations Data







# 7. Kuranda Water Supply Scheme - Operations Data







## 8. Mount Molloy Water Supply Scheme - Operations Data







## 9. Dimbulah Water Supply Scheme - Operations Data







## 10. Chillagoe Water Supply Scheme - Operations Data







## 11. Mareeba Wastewater Treatment Plant - Operations Data





## 12. Kuranda Wastewater Treatment Plant - Operations Data



Date Prepared: 6 December 2017





ITEM-34 INFRASTRUCTURE SERVICES - WASTE OPERATIONS

**REPORT - NOVEMBER 2017** 

**MEETING:** Ordinary

**MEETING DATE:** 20 December 2017

REPORT OFFICER'S

TITLE: Manager Water and Waste

**DEPARTMENT:** Infrastructure Services, Water and Waste Group

#### **EXECUTIVE SUMMARY**

This report summarises Council's Waste activities undertaken by the Infrastructure Services Department d